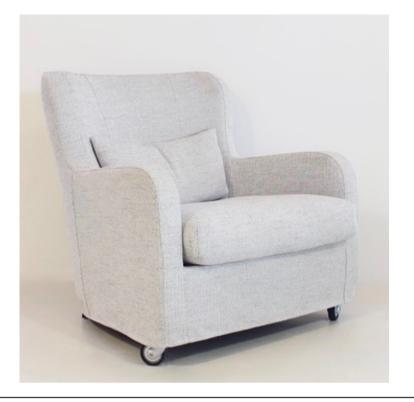

### **DONNA ARMCHAIR**

MADE IN GERMANY BY BULLFORG

85 x 80 x 42 / 77 H

Swivel armchair with rocking function upholstered in Boheme Taupe 1608/21 fabric with a plain seam.