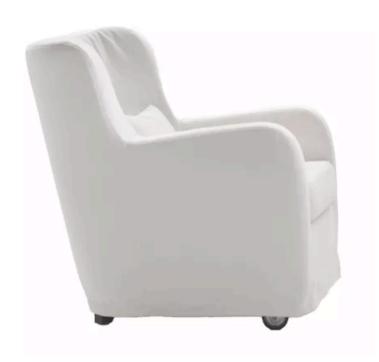

#### **LUDWIG SWIVEL ARMCHAIR**

MADE IN ITALY BY REFLEX

81 x 89 x 92 H

Swivel armchair with a bronze 100M base, inner seat upholstered in Prince fabric col. Ghost 12, with exterior in Colorata leather col. silver grey 142 in Fly quilting design

Quantity: 1