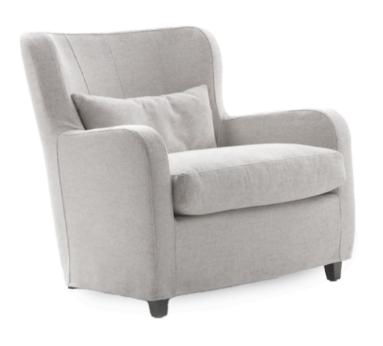

### **SIGN ARMCHAIR**

MADE IN ITALY BY GIULIO MARELLI

83 x 75 x 75 H

Armchair with a classic bronze painted metal 0PM9 base, upholstered in Tresigallo col. 05 grey fabric.