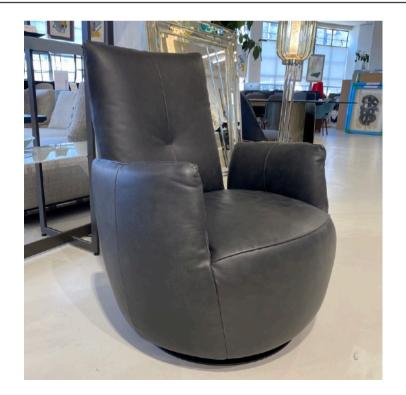

### BLOBB DELUXE ARMCHAIR

MADE IN GERMANY BY BULLFROG

84 x 92 / 106 x 43 Seat H / 100 Back H

Battery operated reclining & rotating armchair upholstered in Toro Black leather 2055/70 with plain seam.

Quantity: 1

### **BLOBB ARMCHAIR**

MADE IN GERMANY BY BULLFROG

82 x 91 x 43 Seat H / 94 Back H

Rocking & rotatable armchair upholstered in Toro leather black 2055/70 with plain seam in same tone.

Leather:

#### **BABOO ARMCHAIR**

MADE IN GERMANY BY BULLFROG

74 W x 90 - 150 D x 45 Seat H / 111 Back H (narrow model)

Battery operated reclining & rotating armchair upholstered in Toro Black leather 2055/70 with plain seam.