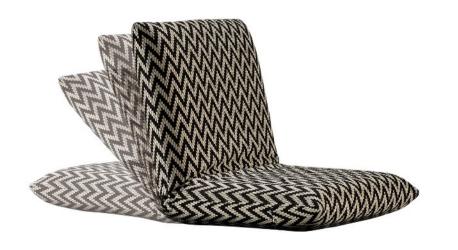

## PROBIER 'HOTFROG' SEAT CUSHION MADE IN GERMANY BY BULLEROG

49 x 38/88 x 44 H

Outdoor functional & heated 'hotfrog' seat cushion upholstered in Emotion col. black/white 1466/77 fabric with plain seam. Powerbank sold separately.

# JOHANN SEAT CUSHION MADE IN GERMANY BY BULLFROG

66 x 53 / 67 / 115 x 16 / 58H

Functional seat cushion upholstered in light grey 1331/62 fabric with piping seam in same tone.

Quantity: 1

# JOHANN SEAT CUSHION MADE IN GERMANY BY BULLFROG

66 x 53 / 67 / 115 x 16 / 58H

Functional seat cushion with flip out base upholstered in Stahlblau 1415/87 fabric with plain seam in same tone.