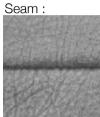

### **GINEVRA ARMCHAIR**

MADE IN ITALY BY MARAC

85 x 84 x 43 Seat H / 75 Back H

Armchair with a aluminium swivel base, seat upholstered in Kaori col. 10 fabric.

Twin Seam:

Two Needle Seam:

#### **DONNA ARMCHAIR**

MADE IN GERMANY BY BULLFORG

85 x 80 x 42 / 77 H

Swivel armchair with rocking function upholstered in Toro leather col. Black 2055/70.

Quantity: 1 (Twin Seam)

Quantity: 4 (Two Needle Seam)