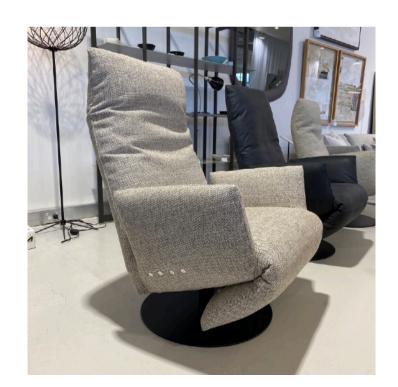

#### **LUDWIG SWIVEL ARMCHAIR**

MADE IN ITALY BY REFLEX

81 x 89 x 92 H

Swivel armchair with a bronze 100M base, inner seat upholstered in Prince fabric col. Ghost 12, with exterior in Colorata leather col. silver grey 142 in Fly quilting design

Quantity: 1