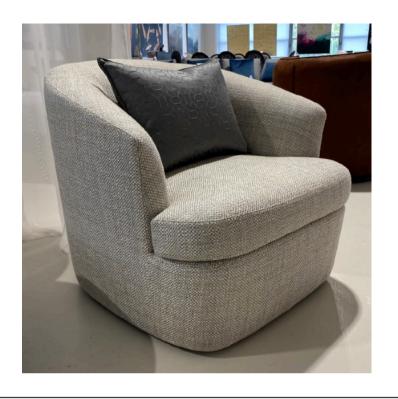

### **GINEVRA ARMCHAIR**

MADE IN ITALY BY MARAC

85 x 84 x 43 Seat H / 75 Back H

Armchair with a aluminium swivel base, seat upholstered in Dolomiti col. 42 fabric.

Quantity: 2