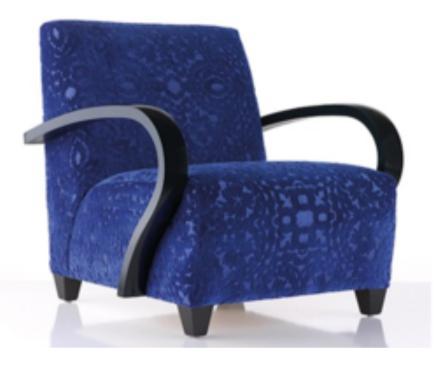

### **SIGN ARMCHAIR**

MADE IN ITALY BY GIULIO MARELLI

83 x 75 x 75 H

Armchair with a classic bronze painted metal 0PM9 base, upholstered in Tresigallo col. 05 grey fabric.