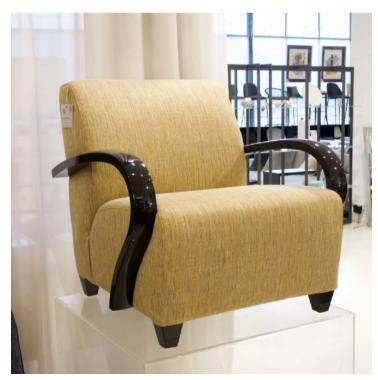

## DEREK ARMCHAIR MADE IN ITALY BY GIULIO MARELLI

75 x 70 x 38 Seat H / 77 Back H

Armchair with a anodyc bronze painted metal base OPM18, upholstered in Casamance Primaute col. glacier/grege.

Quantity: 1