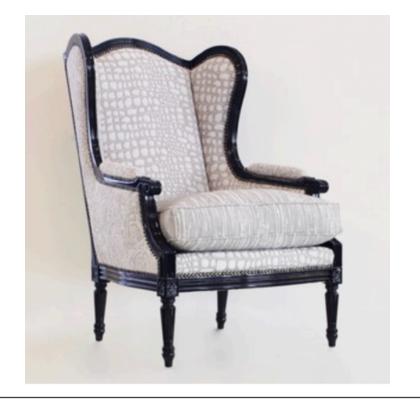

## 753 ARMCHAIR MADE IN ITALY BY ANGELO CAPPELLINI

66 x 83 x 43 Seat H / 106 Back H

Louis XVI wing armchair with high gloss black frame finish, inner back & sides upholstered in Angelo Cappellini TX 1031/Q11 (croc print) fabric, outer back & sides in Angelo Cappellini TX 1031/D11 (rose print) fabric and seat cushion in Angelo Cappellini TX 1031/R11 (stripe print) fabric.

Quantity: 1