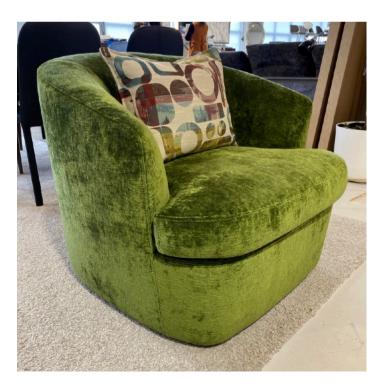

### **GINEVRA ARMCHAIR**

MADE IN ITALY BY MARAC

85 x 84 x 43 Seat H / 75 Back H

Armchair with a aluminium swivel base, seat upholstered in Kaori col. 10 fabric.

Twin Seam:

Two Needle Seam: