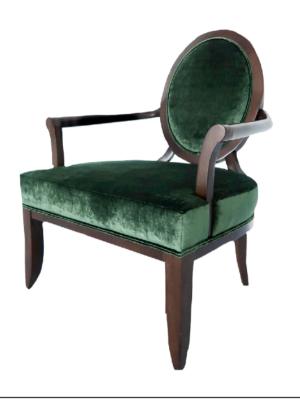

### 5042 ARMCHAIR

MADE IN ITALY BY ANGELO CAPPELLINI

78 x 75 x 52 Seat H / 88 Back H

Louis XVI armchair & matching footstool with a high gloss black frame finish, upholstered in Dunbar col. Quail fabric and black velvet

Quantity: 1