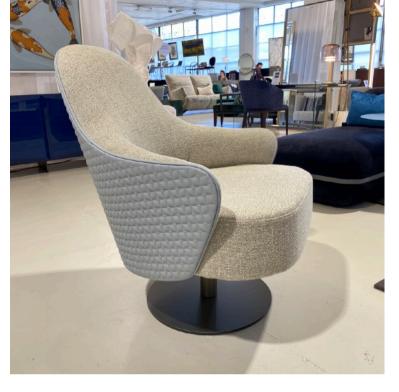

### **SIGN ARMCHAIR**

MADE IN ITALY BY GIULIO MARELLI

83 x 75 x 75 H

Armchair with a classic bronze painted metal 0PM9 base, upholstered in Tresigallo col. 05 grey fabric.