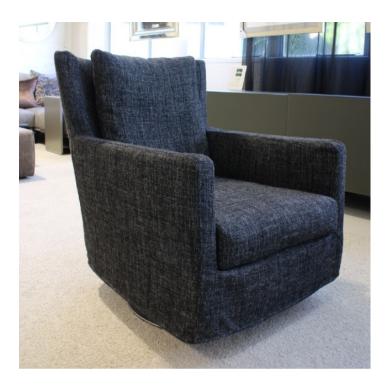

#### **DONNA ARMCHAIR**

MADE IN GERMANY BY BULLFORG

85 x 80 x 42 / 77 H

Swivel armchair with rocking function upholstered in Toro leather col. Black 2055/70.

Quantity: 1 (Twin Seam)

Quantity: 4 (Two Needle Seam)