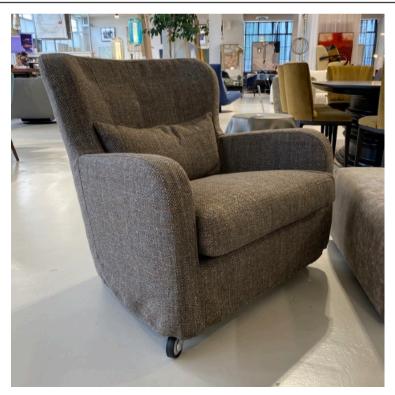

#### **DONNA ARMCHAIR**

MADE IN GERMANY BY BULLFORG

85 x 80 x 42 / 77 H

Swivel armchair with rocking function upholstered in Toro leather col. Black 2055/70.

Quantity: 1 (Twin Seam)

Quantity: 4 (Two Needle Seam)