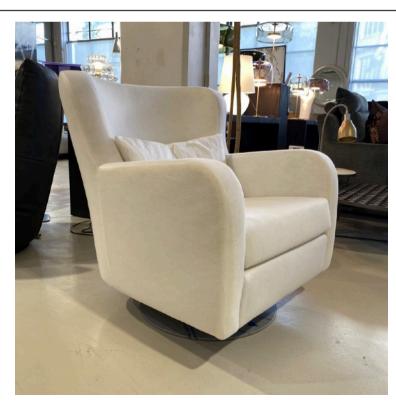

### **GINEVRA ARMCHAIR**

MADE IN ITALY BY MARAC

85 x 84 x 43 Seat H / 75 Back H

Armchair with a aluminium swivel base, seat upholstered in Dolomiti col. 42 fabric.

Quantity: 2