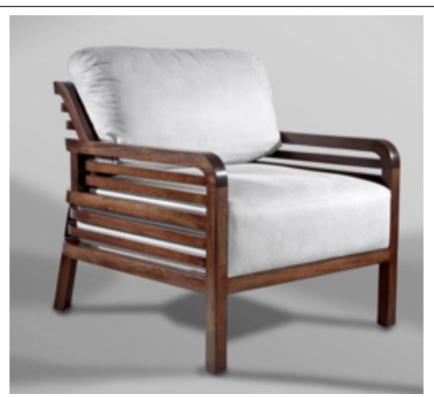

#### FLAX ARMCHAIR

MADE IN ECUADOR BY LA GALERIA

76 x 80 x 69 Back H 44SH

Lounge chair with a white oak frame finished in medium satin walnut. Fixed seat cushion & loose back cushion with Dacron fibre fill covered in silver fabric.