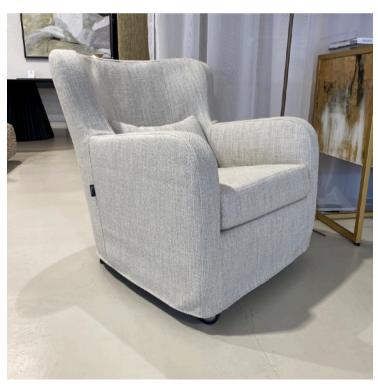

### MIMILLA ARMCHAIR

MADE IN ITALY BY MARAC

73 x 85 x 44 Seat H / 80 Back H

Armchair frame only with a handle on the back & front wheels for easy movement. Removable cover to be upholstered locally in supplied fabric.