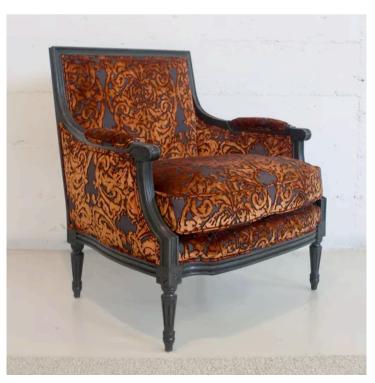

## 753 ARMCHAIR MADE IN ITALY BY ANGELO CAPPELLINI

66 x 83 x 43 Seat H / 106 Back H

Louis XVI wing armchair with high gloss black frame finish, inner back & sides upholstered in Angelo Cappellini TX 1031/Q11 (croc print) fabric, outer back & sides in Angelo Cappellini TX 1031/D11 (rose print) fabric and seat cushion in Angelo Cappellini TX 1031/R11 (stripe print) fabric.

Quantity: 1