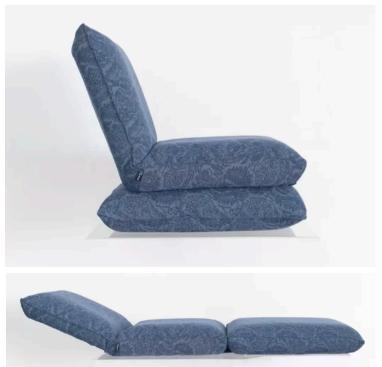

## PROBIER 'HOTFROG' SEAT CUSHION MADE IN GERMANY BY BULLEROG

49 x 38/88 x 44 H

Outdoor functional & heated 'hotfrog' seat cushion upholstered in Emotion col. black/white 1466/77 fabric with plain seam. Powerbank sold separately.

# JOHANN SEAT CUSHION MADE IN GERMANY BY BULLFROG

66 x 53 / 67 / 115 x 16 / 58H

Functional seat cushion upholstered in light grey 1331/62 fabric with piping seam in same tone.

Quantity: 1

# JOHANN SEAT CUSHION MADE IN GERMANY BY BULLFROG

66 x 53 / 67 / 115 x 16 / 58H

Functional seat cushion with flip out base upholstered in Stahlblau 1415/87 fabric with plain seam in same tone.