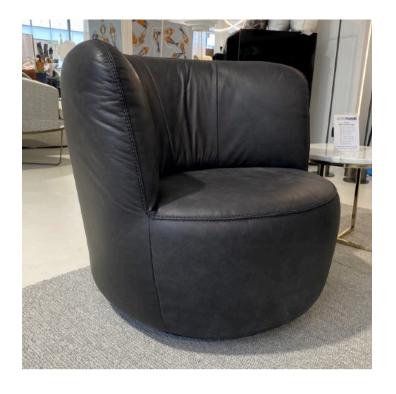

### **GINEVRA ARMCHAIR**

MADE IN ITALY BY MARAC

85 x 84 x 43 Seat H / 75 Back H

Armchair with a aluminium swivel base, seat upholstered in Dolomiti col. 42 fabric.

Quantity: 2