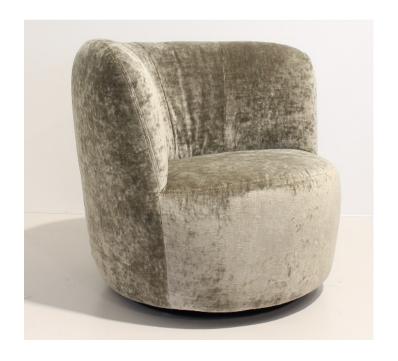

### **GINEVRA ARMCHAIR**

MADE IN ITALY BY MARAC

85 x 84 x 43 Seat H / 75 Back H

Armchair with a aluminium swivel base, seat upholstered in Kaori col. 10 fabric.

Twin Seam:

Two Needle Seam: