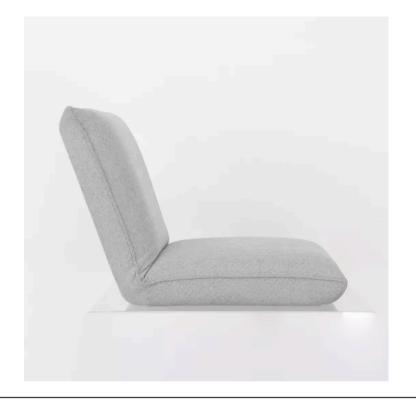

# JOHANN SEAT CUSHION MADE IN GERMANY BY BULLFROG

66 x 53 / 67 / 115 x 16 / 58H

Functional seat cushion upholstered in light grey 1331/62 fabric with piping seam in same tone.

Quantity: 1

# JOHANN SEAT CUSHION MADE IN GERMANY BY BULLFROG

66 x 53 / 67 / 115 x 16 / 58H

Functional seat cushion with flip out base upholstered in Stahlblau 1415/87 fabric with plain seam in same tone.