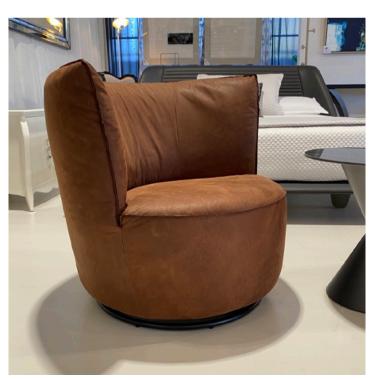

### **BLOBB ARMCHAIR**

MADE IN GERMANY BY BULLFROG

82 x 91 x 43 / 94 H

Rocking & rotatable armchair upholstered in Fuzzy col. Terracotta 36 fake fur with a plain seam.

Quantity: 1