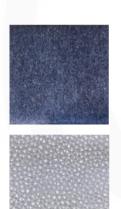

### **BUMPER CHAISE**

MADE IN ITALY BY MARAC

85 x 140 x 38 / 72 H

Chaise upholstered in Dhogar col. 23 Ombre fabric with a Analina Siviglia col. 1052 Grigio leather decorative strap.