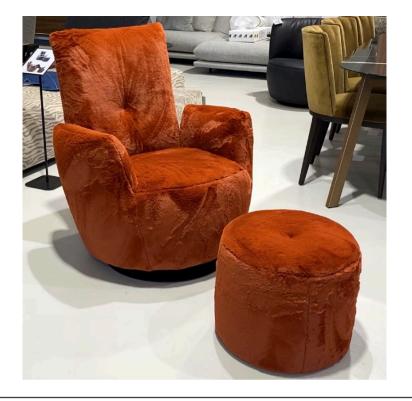

### **BLOBB ARMCHAIR**

MADE IN GERMANY BY BULLFROG

82 x 91 x 43 / 94 H

Rocking & rotatable armchair upholstered in Fuzzy col. Terracotta 36 fake fur with a plain seam.

Quantity: 1

### **BLOBB FOOTSTOOL**

MADE IN GERMANY BY BULLFROG

47 Diameter x 40 H

Footstool upholstered in Fuzzy col. Terracotta 36 fake fur with a plain seam.

Leather: