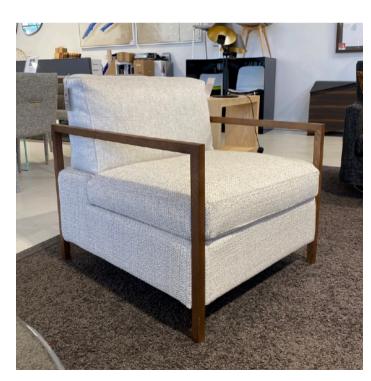

#### **NUMA ARMCHAIR**

MADE IN ITALY BY MARAC

71 x 81 x 47 Seat H / 77 Back H

Armchair with walnut coloured ash wood arms, seat upholstered in 1455 col. 01 & back upholstered in 1454 col. 02 fabric