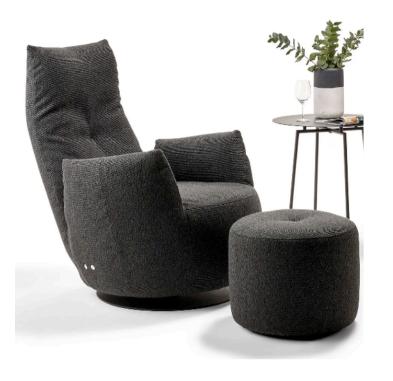

### **BLOBB ARMCHAIR**

MADE IN GERMANY BY BULLFROG

82 x 91 x 43 / 94 H

Rocking & rotatable armchair upholstered in Fuzzy col. Terracotta 36 fake fur with a plain seam.

Quantity: 1

### **BLOBB FOOTSTOOL**

MADE IN GERMANY BY BULLFROG

47 Diameter x 40 H

Footstool upholstered in Fuzzy col. Terracotta 36 fake fur with a plain seam.

Leather: