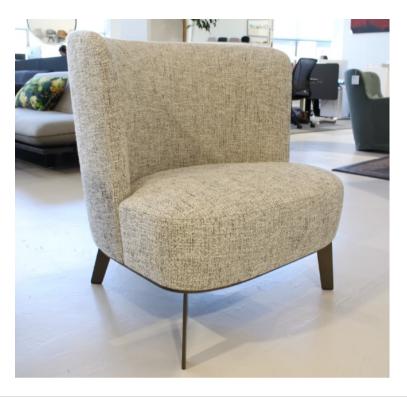

# COSMO ARMCHAIR MADE IN ITALY BY OPERA CONTEMPORARY

86 x 70 x 40 Seat H / 70 Back H

Armchair with a quilted outer back, burnished metal details & upholstered in blue velvet TX 1340/25.