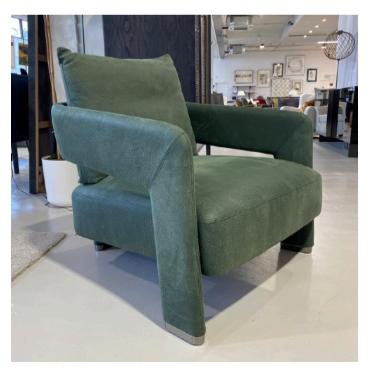

### **GINEVRA ARMCHAIR**

MADE IN ITALY BY MARAC

85 x 84 x 43 Seat H / 75 Back H

Armchair with a aluminium swivel base, seat upholstered in Dolomiti col. 42 fabric.

Quantity: 2