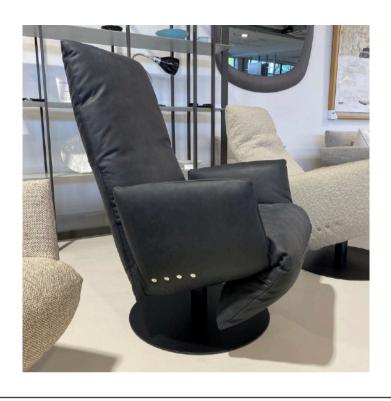

#### **DONNA ARMCHAIR**

MADE IN GERMANY BY BULLFORG

85 x 80 x 42 / 77 H

Swivel armchair with rocking function upholstered in Toro leather col. Black 2055/70.

Quantity: 1 (Twin Seam)

Quantity: 4 (Two Needle Seam)