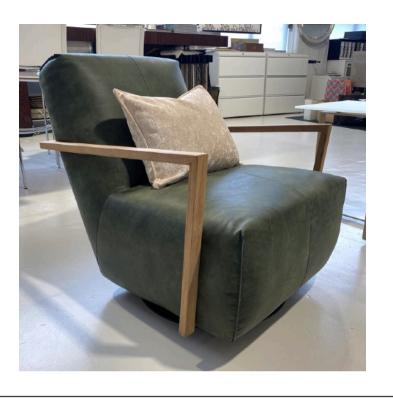

#### FLAX ARMCHAIR

MADE IN ECUADOR BY LA GALERIA

76 x 80 x 69 Back H 44SH

Lounge chair with a white oak frame finished in medium satin walnut. Fixed seat cushion & loose back cushion with Dacron fibre fill covered in silver fabric.