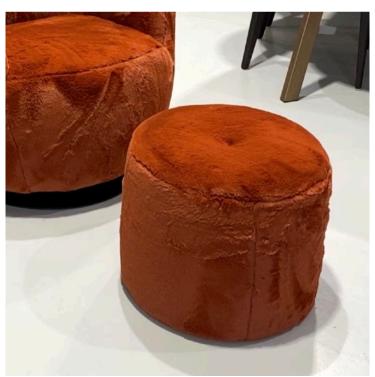

### **BLOBB FOOTSTOOL**

MADE IN GERMANY BY BULLFROG

47 Diameter x 40 H

Footstool upholstered in Fuzzy col. Terracotta 36 fake fur with a plain seam.

Leather: