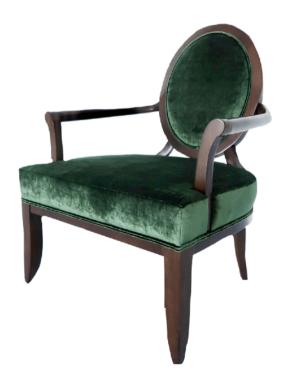

## 753 ARMCHAIR MADE IN ITALY BY ANGELO CAPPELLINI

66 x 83 x 43 Seat H / 106 Back H

Louis XVI wing armchair with high gloss black frame finish, inner back & sides upholstered in Angelo Cappellini TX 1031/Q11 (croc print) fabric, outer back & sides in Angelo Cappellini TX 1031/D11 (rose print) fabric and seat cushion in Angelo Cappellini TX 1031/R11 (stripe print) fabric.

Quantity: 1