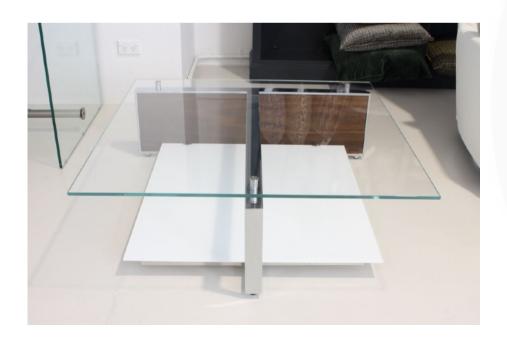

## **BOVISO COFFEE TABLE**

MADE IN ECUADOR BY LA GALERIA

125 x 125 x 38 H

Satin white frame finish. 12mm clear float unpainted toughened flat polished glass.

#### **END OF LINE**

Quantity: 1