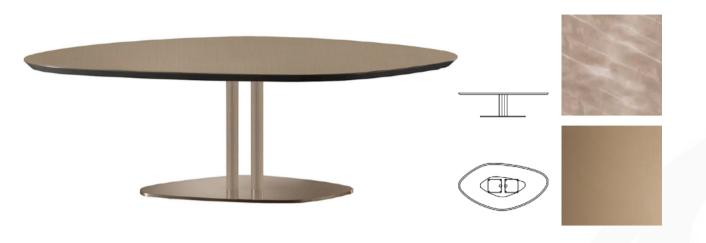

# **SEVENTY COFFEE TABLE**

MADE IN ITALY BY REFLEX

139 x 73 x 37 H

Coffee table with a etched Amani Daino marble glass top & sunbronze 110M base.

Quantity: 1