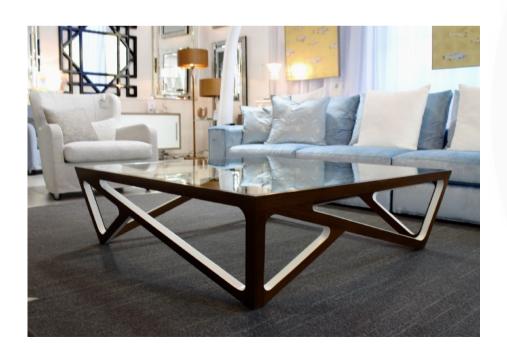

# **BOVISO COFFEE TABLE**

MADE IN ECUADOR BY LA GALERIA

125 x 125 x 38 H

Polished walnut with satin white inside. With toughened glass.