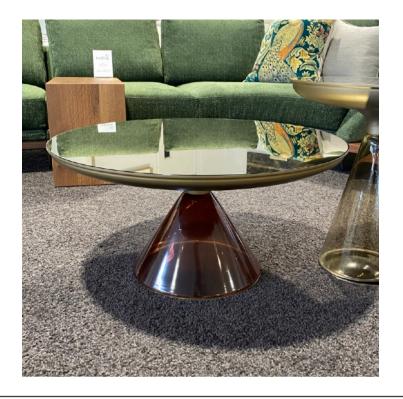

## **ACCADEMIA COFFEE TABLE**

MADE IN ITALY BY REFLEX

80 Diameter x 40 H

Coffee table with base in chocolate brown Murano glass, support in satin brass & top in bronze mirrored glass.

Quantity: 2