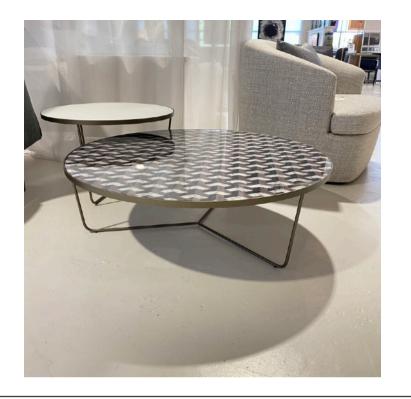

## **ZENO COFFEE TABLE**

MADE IN ITALY BY REFLEX

96 Diameter x 31 H

Coffee table with a bronze 100M metal structure & ART marble glass top.

Quantity: 1