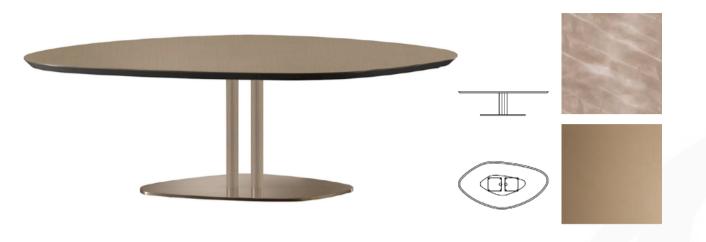

## **SEVENTY COFFEE TABLE**

MADE IN ITALY BY REFLEX

139 x 73 x 37 H

Coffee table with a etched Amani Daino marble glass top & sunbronze 110M base.

Quantity: 1