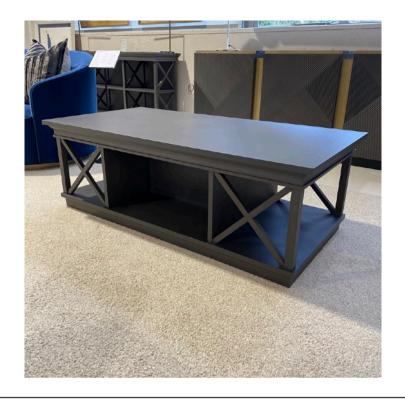

## **RODRIGO COFFEE TABLE**

MADE IN ITALY BY OPERA CONTEMPORARY

132 x 67 x 44 H

Rectangle coffee table in ash wood with a grey stained finish

Quantity: 1