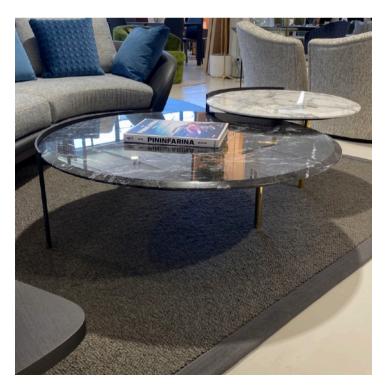

#### **NEW BRIAN COFFEE TABLE**

MADE IN ITALY BY OPERA CONTEMPORARY

120 Diameter x 39 H

Coffee table with a matt black & shiny brass metal structure and Grigio Carnico marble top