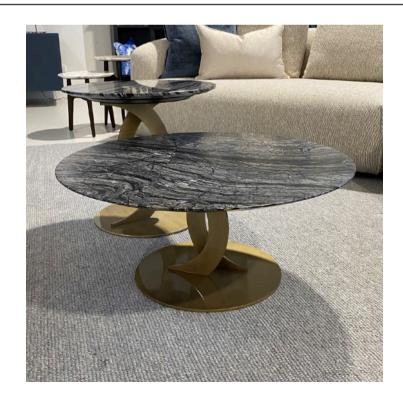

## **LUDMILLA COFFEE TABLE**

MADE IN ITALY BY OPERA CONTEMPORARY

80 Diameter x 34 H

Coffee table with a light bronze MOS metal base & Kenya black marble top.