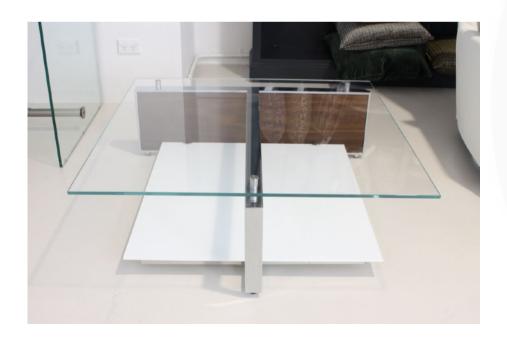

## **FAN COFFEE TABLE**

MADE IN ITALY BY ANTONELLO ITALIA

100 x 100 x 34 H

Coffee table with a chrome frame, smoked oak panel, white satined glass lower shelf & clear glass top