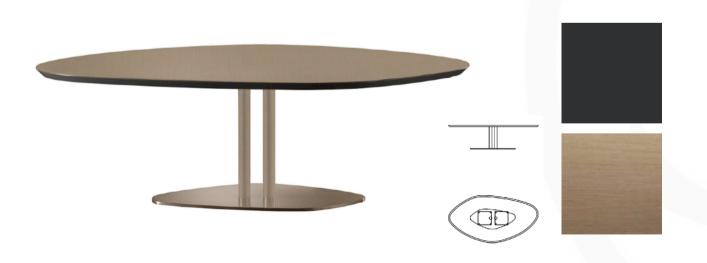

## **SEVENTY COFFEE TABLE**

MADE IN ITALY BY REFLEX

139 x 73 x 37 H

Coffee table with a Henne 25A etched lacquered shaped glass top with wooden bevelled edge top & a brass 104M base.