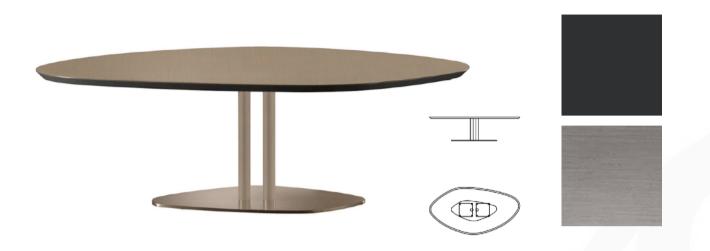

#### **SEVENTY COFFEE TABLE**

MADE IN ITALY BY REFLEX

139 x 73 x 37 H

Coffee table with a Henne 25A etched lacquered shaped glass top with wooden bevelled edge top & a titanium 101M base.

Quantity: 1