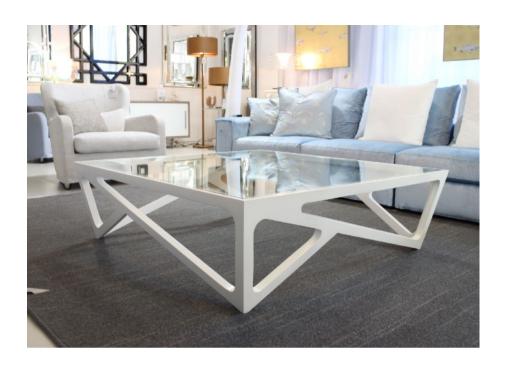

# **BOVISO COFFEE TABLE**

MADE IN ECUADOR BY LA GALERIA

125 x 125 x 38 H

Satin white frame finish. 12mm clear float unpainted toughened flat polished glass.