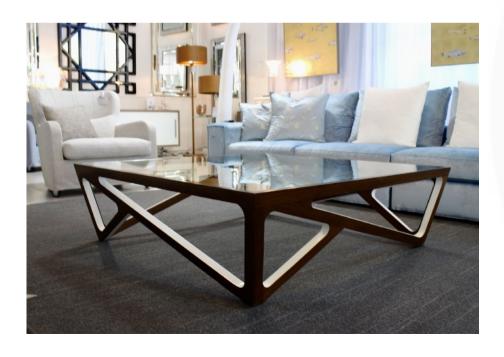

## **BOVISO COFFEE TABLE**

MADE IN ECUADOR BY LA GALERIA

125 x 125 x 38 H

Polished walnut with satin white inside. With toughened glass.