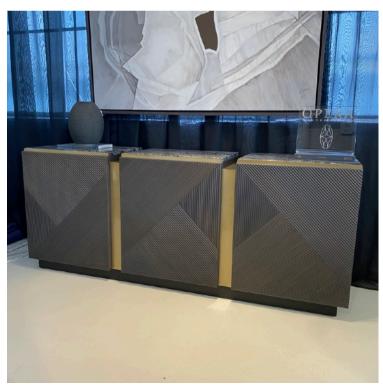

# NEW VICTOR SIDEBOARD MADE IN ITALY BY OPERA CONTEMPORARY

196 x 48 x 79 H (new door pattern)

3 door sideboard with a grey stain finish, light bronze MOS metal detail & Kenya black marble top.