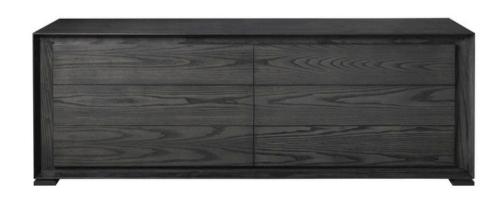

#### **ZURICH SIDEBOARD**

MADE IN NZ BY SARSFIELD BROOKE

192.5 x 55 x 67 H

6 drawer sideboard in American Ash veneer wood with a charcoal stain finish, push to open drawers.