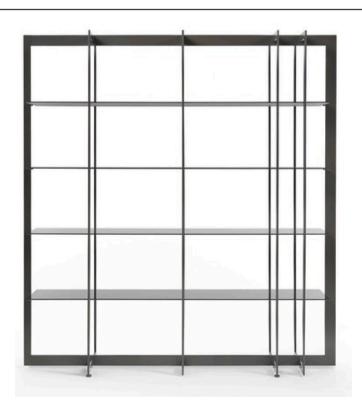

# **LOBEL BOOKCASE**

MADE IN ITALY BY REFLEX

180 x 45 x 185 H

Bookcase with a mat dark grey brushed (OPM3) metal frame and 3 silk-grey back painted (OPV5) glass shelves.