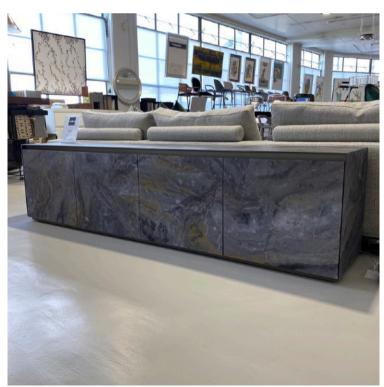

#### FRAMMENTI SIDEBOARD

MADE IN ITALY BY ARTE VENEZIANA

221 x 57 x 71 H

4 door sideboard with veneered ashwood structure finished in titanium metallic lacquering & dark burnished brass. Doors, sides and top decorated with 'Stromboli' finish. Legs in tempered extra-clear glass with LED lighting.