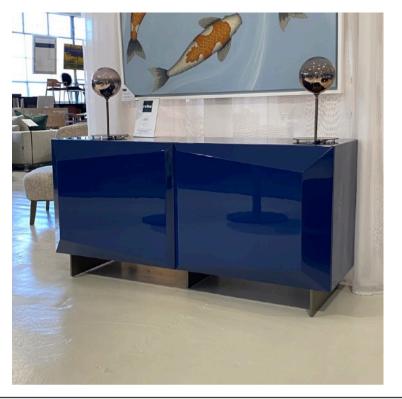

# MIRAGE SIDEBOARD MADE IN ITALY BY REFLEX

192 W x 57 D x 70 H

Sideboard with wooden structure. Covering and 2 sliding doors in Blue Notte 24A etched lacquered glass. Clear glass legs & interior in matt black finish.