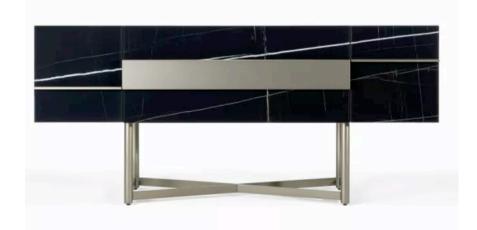

# NEW VICTOR SIDEBOARD MADE IN ITALY BY OPERA CONTEMPORARY

196 x 48 x 79 H (new door pattern)

3 door sideboard with a grey stain finish, light bronze MOS metal detail & Kenya black marble top.