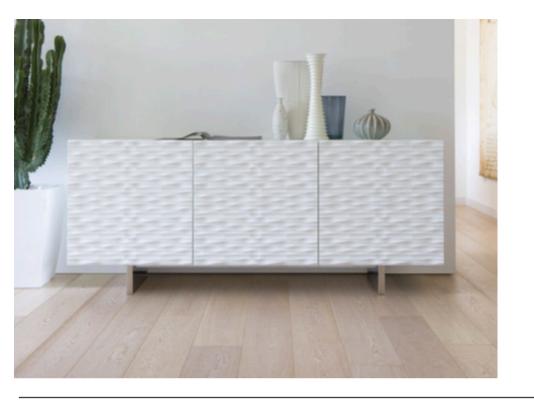

#### **OH SIDEBOARD**

MADE IN ITALY BY REFLEX

215 x 55 x 78 H

4 door sideboard with a bronze 100M frame finish & Cat C colour Platino 114 leather door fronts with millerighe horizontial quilting.

Quantity: 1