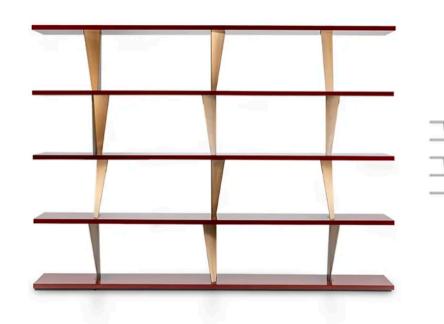

# **PRISMA BOOKCASE**

MADE IN ITALY BY REFLEX

160 x 36 x 175 H

Bookcase / shelving unit with 5 shelves in Canaletto walnut and metal dividers in bronze 100M finish.

Quantity: 1