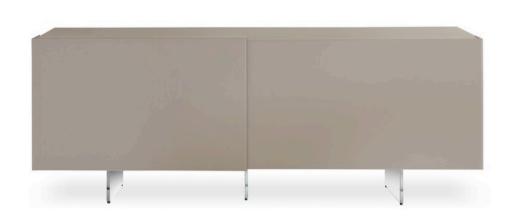

#### **PRISMA SIDEBAORD**

MADE IN ITALY BY REFLEX

146 x 57 x 76.5 H

2 door sideboard finished in blue shiny lacquered glass with bronze 100M metal legs.

Quantity: 1