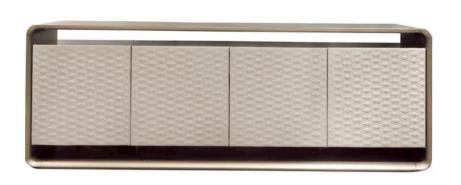

#### **OH SIDEBOARD**

MADE IN ITALY BY REFLEX

215 x 55 x 78 H

4 door sideboard with a bronze 100M frame finish & Cat C colour Platino 114 leather door fronts with millerighe horizontial quilting.

Quantity: 1