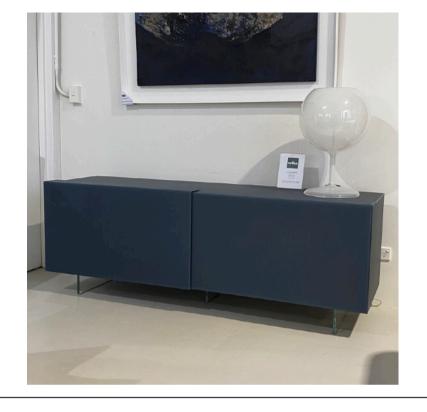

# MIRAGE SIDEBOARD MADE IN ITALY BY REFLEX

192 W x 57 D x 70 H

Sideboard with wooden structure. Covering and 2 sliding doors in Blue Notte 24A etched lacquered glass. Clear glass legs & interior in matt black finish.