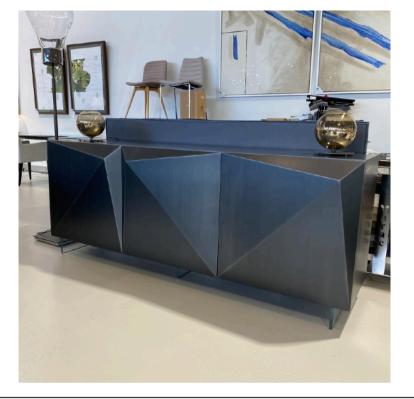

# **ORAGAMI MAXI SIDEBAORD**

MADE IN ITALY BY REFLEX

210 x 56 x 82 H

3 door sideboard finished in dark titanium 102M with clear glass legs

Quantity: 1