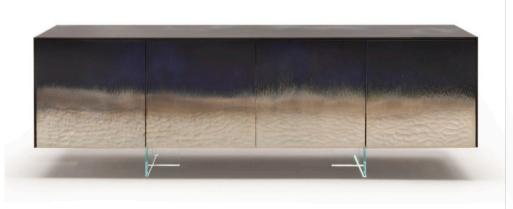

# MIRAGE SIDEBOARD MADE IN ITALY BY REFLEX

192 W x 57 D x 70 H

Sideboard with wooden structure. Covering and 2 sliding doors in Blue Notte 24A etched lacquered glass. Clear glass legs & interior in matt black finish.

Quantity: 1

192 W x 57 D x 70 H

Sideboard with top & sides in Blue notte 28A etched lacquered glass and 2 sliding doors in Blue notte 28 shiny lacquered glass. Clear glass legs & interior in matt black finish.