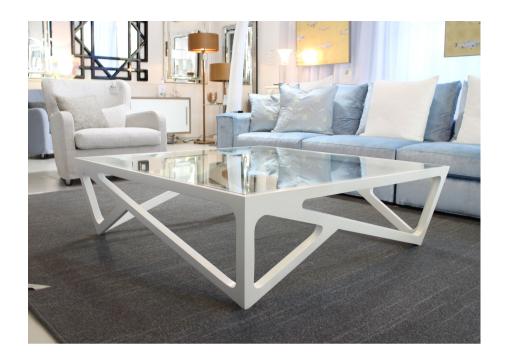

## BOVISO COFFEE TABLE MADE IN ECUADOR BY LA GALERIA

125 x 125 x 38 H

Satin white frame finish. 12mm clear float unpainted toughened flat polished glass.

END OF LINE

Quantity: 1