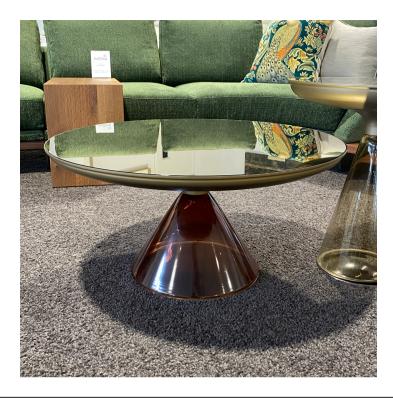

#### ACCADEMIA COFFEE TABLE MADE IN ITALY BY REFLEX

80 Diameter x 40 H

Coffee table with base in chocolate brown Murano glass, support in satin brass & top in bronze mirrored glass.

Quantity: 1