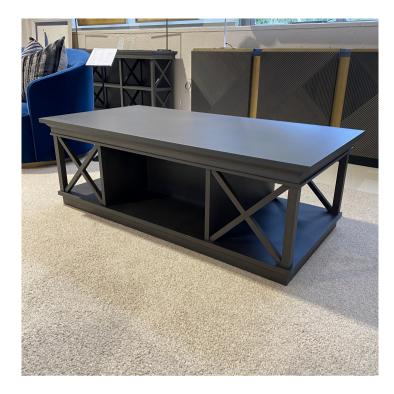

## RODRIGO COFFEE TABLE MADE IN ITALY BY OPERA CONTEMPORARY

132 x 67 x 44 H

Rectangle coffee table in ash wood with a grey stained finish

Quantity: 1