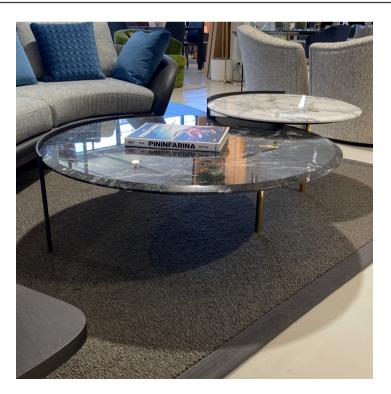

#### ZENO COFFEE TABLE MADE IN ITALY BY REFLEX

96 Diameter x 31 H

Coffee table with a bronze 100M metal structure & ART marble glass top.