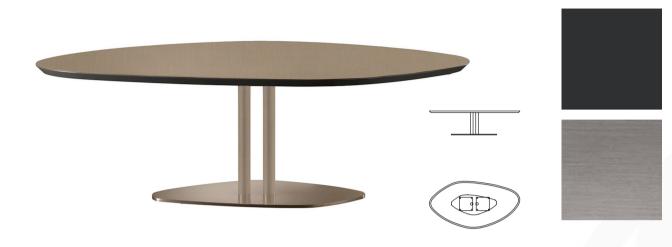

## LUDMILLA COFFEE TABLE MADE IN ITALY BY OPERA CONTEMPORARY

80 Diameter x 34 H

Coffee table with a light bronze MOS metal base & Kenya black marble top.