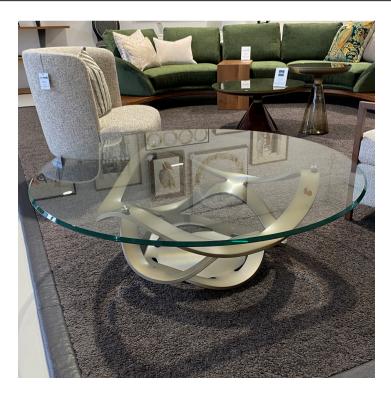

## FAN COFFEE TABLE MADE IN ITALY BY ANTONELLO ITALIA

100 x 100 x 34 H

Coffee table with a chrome frame, smoked oak panel, white satined glass lower shelf & clear glass top