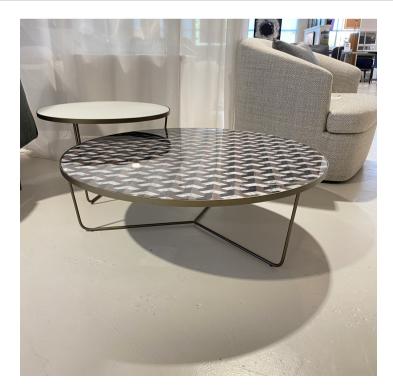

x 34 H

Coffee table with a light bronze MOS metal base & Kenya black marble top.



## SEVENTY COFFEE TABLE MADE IN ITALY BY REFLEX

139 x 73 x 37 H

Coffee table with a wooden shaped & bevelled edge top in dark titanium 102M & a brass 104M base.

Quantity: 1



#### SEVENTY COFFEE TABLE MADE IN ITALY BY REFLEX

139 x 73 x 37 H

Coffee table with a Henne 25A etched lacquered shaped glass top with wooden bevelled edge top & a brass 104M base.



## SEVENTY COFFEE TABLE MADE IN ITALY BY REFLEX

139 x 73 x 37 H

Coffee table with a Henne 25A etched lacquered shaped glass top with wooden bevelled edge top & a titanium 101M base.

Quantity: 1



## NEOLITICO COFFEE TABLE MADE IN ITALY BY REFLEX

120 Diameter x 40 H

Round coffee table with a clear glass top and a dark brass 105M glass base





#### ACCADEMIA COFFEE TABLE MADE IN ITALY BY REFLEX

80 Diameter x 40 H

Coffee table with base in chocolate brown Murano glass, support in satin brass & top in bronze mirrored glass.

Quantity: 1

#### ZENO COFFEE TABLE MADE IN ITALY BY REFLEX

96 Diameter x 31 H

Coffee table with a bronze 100M metal structure & ART marble glass top.





#### NEW BRIAN COFFEE TABLE MADE IN ITALY BY OPERA CONTEMPORARY

80 Diameter x 46 H

Coffee table with a matt black & shiny brass metal structure and Arabescato Vagli marble top

Quantity: 1

### NEW BRIAN COFFEE TABLE MADE IN ITALY BY OPERA CONTEMPORARY

120 Diameter x 39 H

Coffee table with a matt black & shiny brass metal structure and Grigio Carnico marble top



## BOVISO COFFEE TABLE MADE IN ECUADOR BY LA GALERIA

125 x 125 x 38 H

Satin white