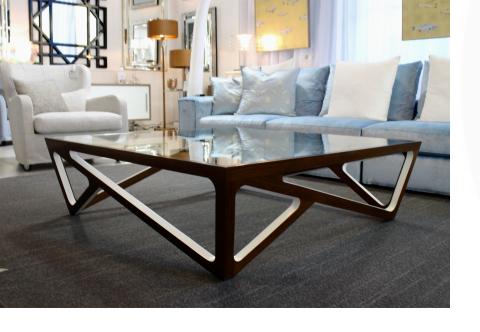

## BOVISO COFFEE TABLE

MADE IN ECUADOR BY LA GALERIA

125 x 125 x 38 H

Polished walnut with satin white inside. With toughened glass.

END OF LINE