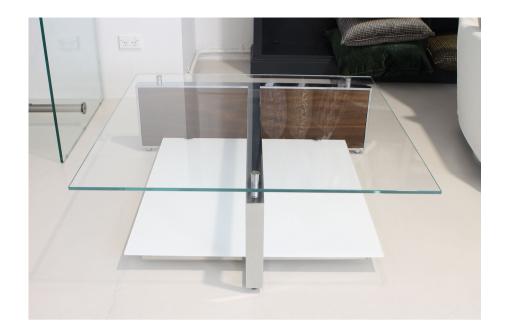

## FAN COFFEE TABLE MADE IN ITALY BY ANTONELLO ITALIA

100 x 100 x 34 H

Coffee table with a chrome frame, smoked oak panel, white satined glass lower shelf & clear glass top