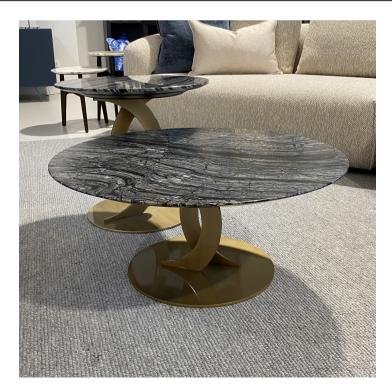

## LUDMILLA COFFEE TABLE MADE IN ITALY BY OPERA CONTEMPORARY

80 Diameter x 34 H

Coffee table with a light bronze MOS metal base & Kenya black marble top.