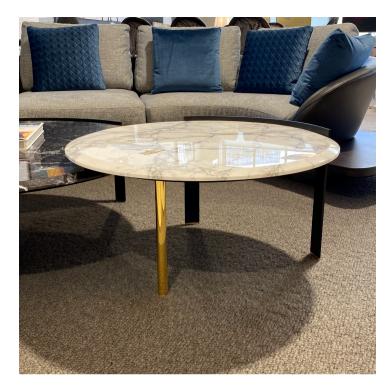

#### NEW BRIAN COFFEE TABLE MADE IN ITALY BY OPERA CONTEMPORARY

80 Diameter x 46 H

Coffee table with a matt black & shiny brass metal structure and Arabescato Vagli marble top

Quantity: 1