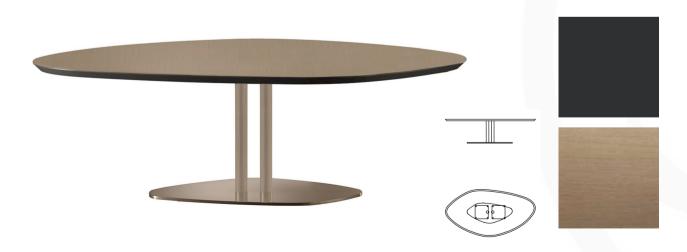

#### SEVENTY COFFEE TABLE MADE IN ITALY BY REFLEX

139 x 73 x 37 H

Coffee table with a Henne 25A etched lacquered shaped glass top with wooden bevelled edge top & a brass 104M base.

## SEVENTY COFFEE TABLE MADE IN ITALY BY REFLEX

139 x 73 x 37 H

Coffee table with a Henne 25A etched lacquered shaped glass top with wooden bevelled edge top & a titanium 101M base.

Quantity: 1