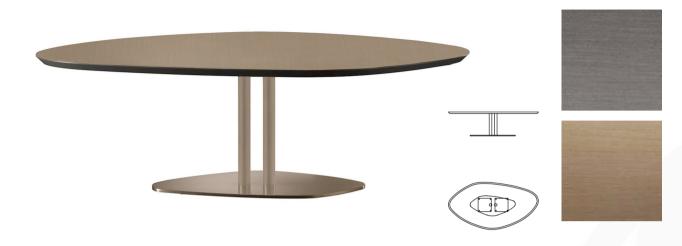

## SEVENTY COFFEE TABLE MADE IN ITALY BY REFLEX

139 x 73 x 37 H

Coffee table with a wooden shaped & bevelled edge top in dark titanium 102M & a brass 104M base.

Quantity: 1