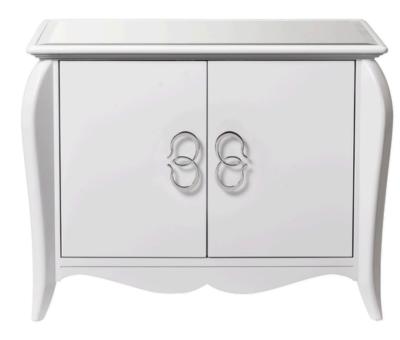

## ELIDA CABINET MADE IN ECUADOR BY LA GALERIA

82 x 62 x 63 H

Cabinet finished in white pearl with a mirror glass top.

END OF LINE - Reduced by 50%