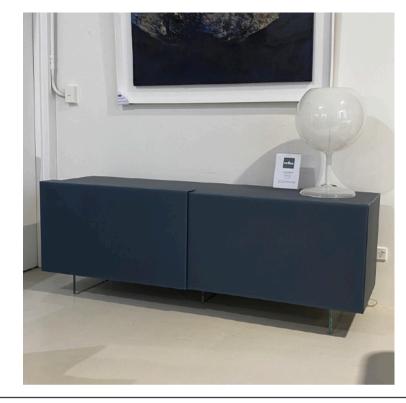

#### 192 W x 57 D x 70 H

Sideboard with wooden structure. Covering and 2 sliding doors in Blue Notte 24A etched lacquered glass. Clear glass legs & interior in matt black finish.

Quantity: 1