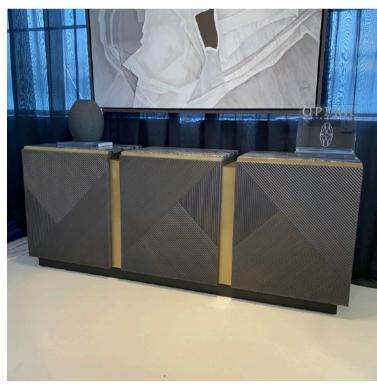

#### FRAMMENTI SIDEBOARD

MADE IN ITALY BY ARTE VENEZIANA

221 x 57 x 71 H

4 door sideboard with veneered ashwood structure finished in titanium metallic lacquering & dark burnished brass. Doors, sides and top decorated with 'Stromboli' finish. Legs in tempered extra-clear glass with LED lighting.