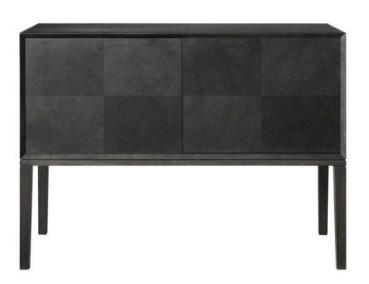

## OH SIDEBOARD MADE IN ITALY BY REFLEX

215 x 55 x 78 H

4 door sideboard with a bronze 100M frame finish & Cat C colour Platino 114 leather door fronts with millerighe horizontial quilting.

Quantity: 1