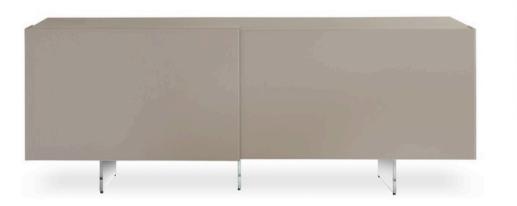

## MIRAGE SIDEBOARD MADE IN ITALY BY REFLEX

#### 192 W x 57 D x 70 H

Sideboard with wooden structure. Covering and 2 sliding doors in Blue Notte 24A etched lacquered glass. Clear glass legs & interior in matt black finish.

Quantity: 1