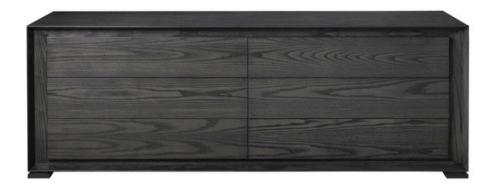

#### ZURICH SIDEBOARD MADE IN NZ BY SARSFIELD BROOKE

192.5 x 55 x 67 H

6 drawer sideboard in American Ash veneer wood with a charcoal stain finish, push to open drawers.

Quantity: 1