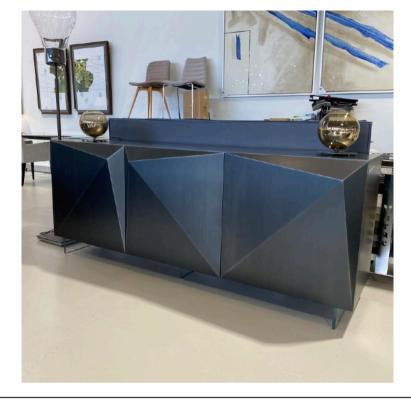

#### FRAMMENTI SIDEBOARD

MADE IN ITALY BY ARTE VENEZIANA

221 x 57 x 71 H

4 door sideboard with veneered ashwood structure finished in titanium metallic lacquering & dark burnished brass. Doors, sides and top decorated with 'Stromboli' finish. Legs in tempered extra-clear glass with LED lighting.