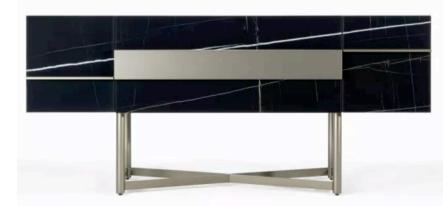

## NEW VICTOR SIDEBOARD MADE IN ITALY BY OPERA CONTEMPORARY

196 x 48 x 79 H (new door pattern)

3 door sideboard with a grey stain finish, light bronze MOS metal detail & Kenya black marble top.