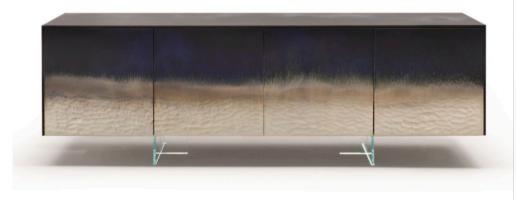

## MIRAGE SIDEBOARD MADE IN ITALY BY REFLEX

#### 192 W x 57 D x 70 H

Sideboard with wooden structure. Covering and 2 sliding doors in Blue Notte 24A etched lacquered glass. Clear glass legs & interior in matt black finish.

Quantity: 1