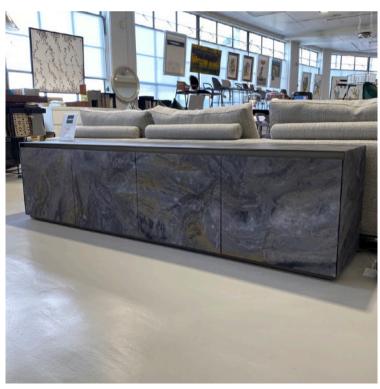

## MUSA SIDEBOARD MADE IN ITALY BY REFLEX

220 x 45 x 80 H

Sideboard with 2 side doors and 1 central drop down door finished in etched Sahara marble glass with handle and base finished in bronze 100M.