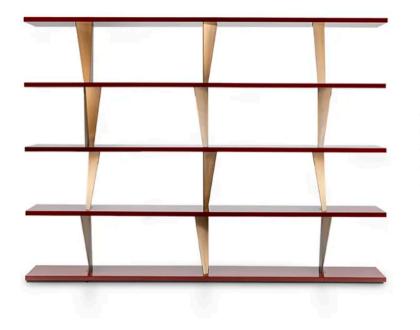

## PRISMA BOOKCASE MADE IN ITALY BY REFLEX

160 x 36 x 175 H

Bookcase / shelving unit with 5 shelves in Canaletto walnut and metal dividers in bronze 100M finish.

Quantity: 1