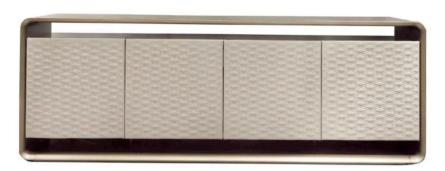

## OH SIDEBOARD MADE IN ITALY BY REFLEX

215 x 55 x 78 H

4 door sideboard with a bronze 100M frame finish & Cat C colour Platino 114 leather door fronts with millerighe horizontial quilting.

Quantity: 1