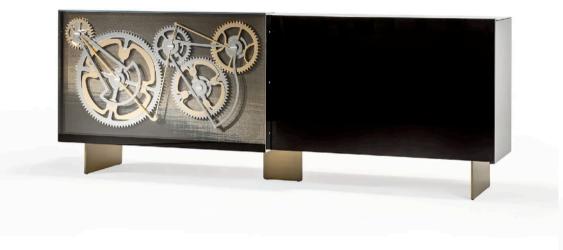

## BIG BEN SIDEBOARD MADE IN ITALY BY REFLEX

220 x 50 x 84 H

Sideboard with wooden structure, 2 sliding doors and metal legs in bronze finish. External cover and 1 door in black shiny lacquered glass, the other door in mesh glass with gears in gold & chrome. Interior finished in black lacquer with a glass shelf behind each door.