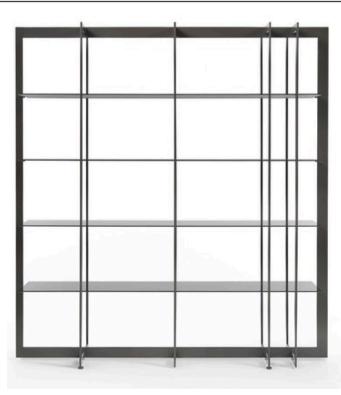

## LOBEL BOOKCASE MADE IN ITALY BY REFLEX

180 x 45 x 185 H

Bookcase with a mat dark grey brushed (OPM3) metal frame and 3 silk-grey back painted (OPV5) glass shelves.