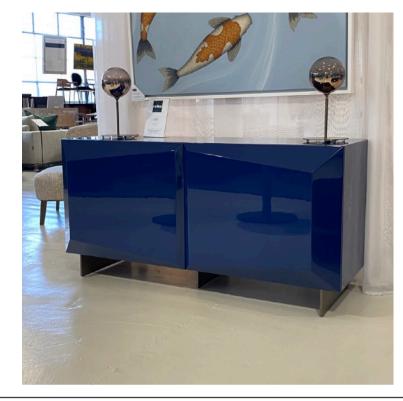

## PRISMA SIDEBAORD MADE IN ITALY BY REFLEX

146 x 57 x 76.5 H

2 door sideboard finished in blue shiny lacquered glass with bronze 100M metal legs.

Quantity: 1