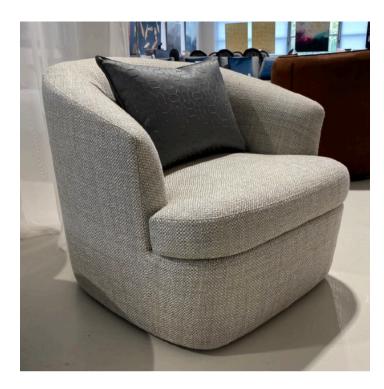

#### BUMPER PLUS ARMCHAIR MADE IN ITALY BY MARAC

85 x 90 x 38 / 72 H

Swivel armchair upholstered in Thuy col. 01 Latte fabric with a Analina Siviglia col. 1052 Grigio leather decorative strap.

Quantity: 1