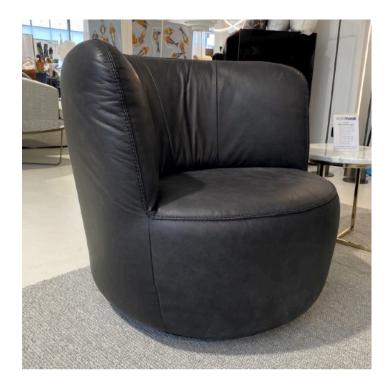

### **DONNA ARMCHAIR**

MADE IN GERMANY BY BULLFORG

85 x 80 x 42 / 77 H

Swivel armchair with rocking function upholstered in Toro leather col. Black 2055/70 with a Two Needle Seam.

Quantity: 3