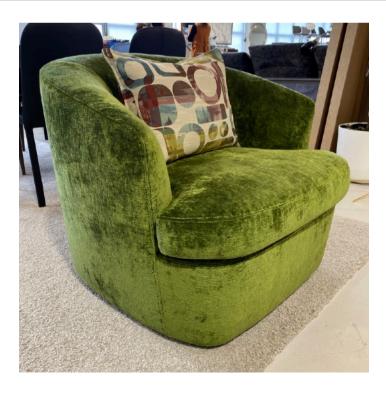

## **GINEVRA ARMCHAIR**

MADE IN ITALY BY MARAC

85 x 84 x 43 Seat H / 75 Back H

Armchair with a aluminium swivel base, seat upholstered in Dolomiti col. 42 fabric.

Quantity: 1