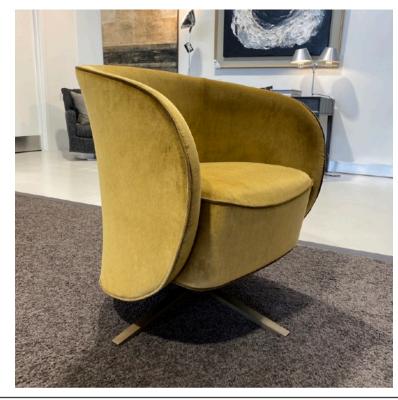

## WELL SWIVEL ARMCHAIR MADE IN ITALY BY GIULIO MARELLI

70 x 70 x 45 / 75 H

Swivel armchair with a brushed antique gold 0PM15 star base, upholstered in Rubelli Spritz Bronze fabric.

Quantity: 2