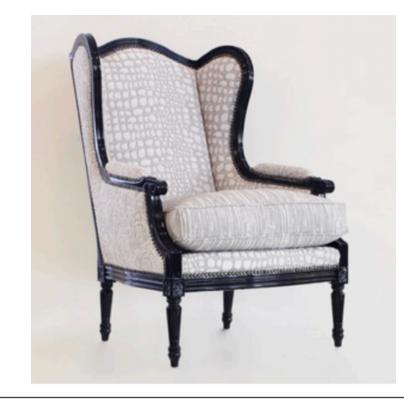

## 753 ARMCHAIR MADE IN ITALY BY ANGELO CAPPELLINI

66 x 83 x 43 Seat H / 106 Back H

Louis XVI wing armchair with high gloss black frame finish, inner back & sides upholstered in Angelo Cappellini TX 1031/Q11 (croc print) fabric, outer back & sides in Angelo Cappellini TX 1031/D11 (rose print) fabric and seat cushion in Angelo Cappellini TX 1031/R11 (stripe print) fabric.