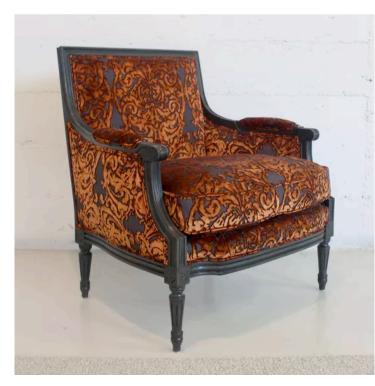

## 5042 ARMCHAIR MADE IN ITALY BY ANGELO CAPPELLINI

78 x 75 x 52 Seat H / 88 Back H

Louis XVI armchair with a furnace & black glaze frame finish, upholstered in Textilia Zoffany col. Copper