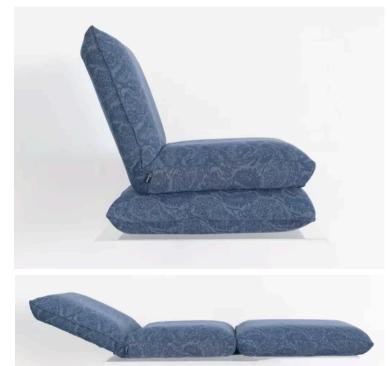

## PROBIER 'HOTFROG' SEAT CUSHION MADE IN GERMANY BY BULLFROG

49 x 38/88 x 44 H

Outdoor functional & heated 'hotfrog' seat cushion upholstered in Emotion col. black/white 1466/77 fabric with plain seam. Powerbank sold separately.