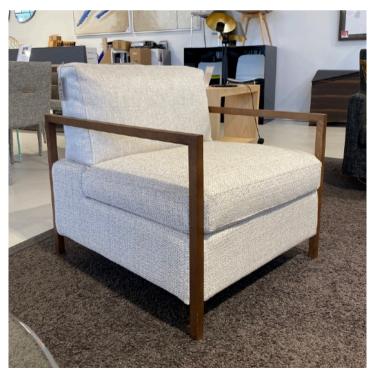

Quantity: 1

NUMA ARMCHAIR MADE IN ITALY BY MARAC

71 x 81 x 47 Seat H / 77 Back H

Armchair with walnut coloured ash wood arms, seat upholstered in 1455 col. 01 & back upholstered in 1454 col. 02 fabric