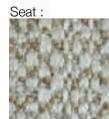

Quantity: 1

NUMA ARMCHAIR MADE IN ITALY BY MARAC

71 x 81 x 47 Seat H / 77 Back H

Armchair with walnut coloured ash wood arms, seat upholstered in 1455 col. 01 & back upholstered in 1454 col. 02 fabric