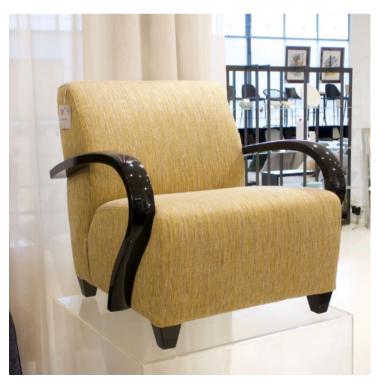

88 x 78 x 42 Seat H / 85 Back H

Armchair with Sapele veneer arms finished in high gloss black, upholstered in Warwick Ozark col. Acacia fabric.

## AGRIPPA ARMCHAIR - FRAME ONLY MADE IN ECUADOR BY LA GALERIA 88 x 78 x 42 Seat H / 85 Back H

Armchair with Sapele veneer arms finished in high gloss black, upholstered up to the muslin stage ready for final fabric upholstery.