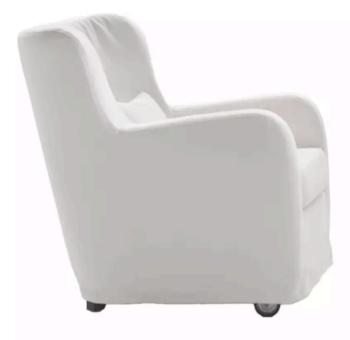

### **DONNA ARMCHAIR**

MADE IN GERMANY BY BULLFORG

85 x 80 x 42 / 77 H

Swivel armchair with rocking function upholstered in Toro leather col. Black 2055/70 with a Two Needle Seam.

Quantity: 3

#### **DONNA ARMCHAIR**

MADE IN GERMANY BY BULLFORG

85 x 80 x 42 / 77 H

Swivel armchair with rocking function upholstered in Boheme Taupe 1608/21 fabric with a plain seam.