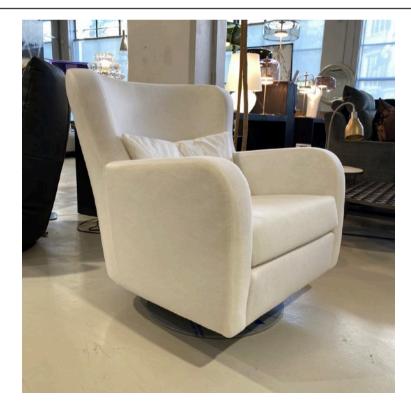

### **DONNA ARMCHAIR**

MADE IN GERMANY BY BULLFORG

85 x 80 x 42 / 77 H

Swivel armchair with rocking function upholstered in Toro leather col. Black 2055/70 with a Two Needle Seam.

Quantity: 3

#### **DONNA ARMCHAIR**

MADE IN GERMANY BY BULLFORG

85 x 80 x 42 / 77 H

Swivel armchair with rocking function upholstered in Boheme Taupe 1608/21 fabric with a plain seam.