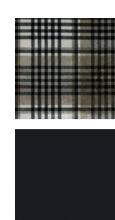

## 5042 ARMCHAIR MADE IN ITALY BY ANGELO CAPPELLINI

78 x 75 x 52 Seat H / 88 Back H

Louis XVI armchair & matching footstool with a high gloss black frame finish, upholstered in Dunbar col. Quail fabric and black velvet