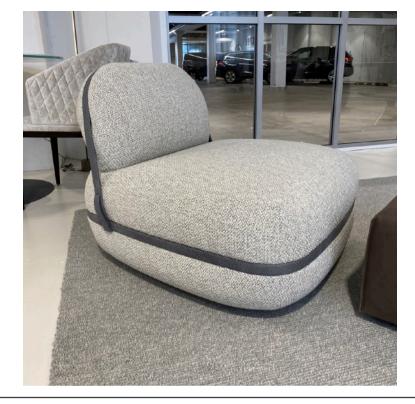

### MIMILLA ARMCHAIR MADE IN ITALY BY MARAC

73 x 85 x 44 Seat H / 80 Back H

Armchair with a handle on the back & front wheels for easy movement. Removable cover upholstered in James Dunlop Infinite col. Kelp.

Quantity: 1