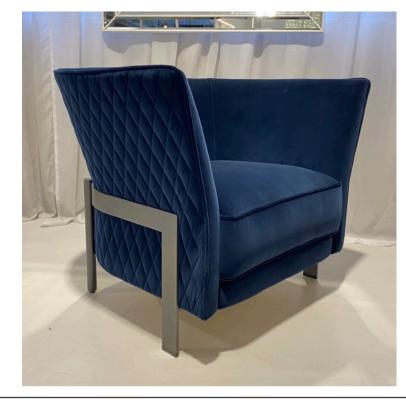

## COSMO ARMCHAIR MADE IN ITALY BY OPERA CONTEMPORARY

86 x 70 x 40 Seat H / 70 Back H

Armchair with a quilted outer back, burnished metal details & upholstered in blue velvet TX 1340/25.

Quantity: 2