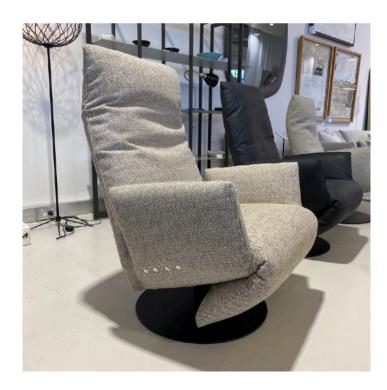

#### BUMPER PLUS ARMCHAIR MADE IN ITALY BY MARAC

85 x 90 x 38 / 72 H

Swivel armchair upholstered in Thuy col. 01 Latte fabric with a Analina Siviglia col. 1052 Grigio leather decorative strap.

Quantity: 1