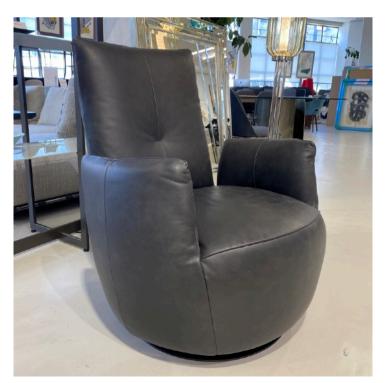

### **DONNA ARMCHAIR**

MADE IN GERMANY BY BULLFORG

85 x 80 x 42 / 77 H

Swivel armchair with rocking function upholstered in Toro leather col. Black 2055/70 with a Two Needle Seam.

Quantity: 3