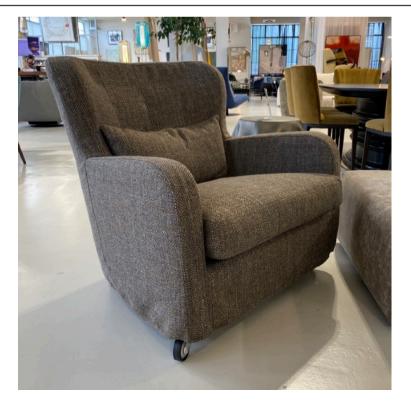

### MIMILLA ARMCHAIR MADE IN ITALY BY MARAC

73 x 85 x 44 Seat H / 80 Back H

Armchair with a handle on the back & front wheels for easy movement. Removable cover upholstered in James Dunlop Infinite col. Kelp.