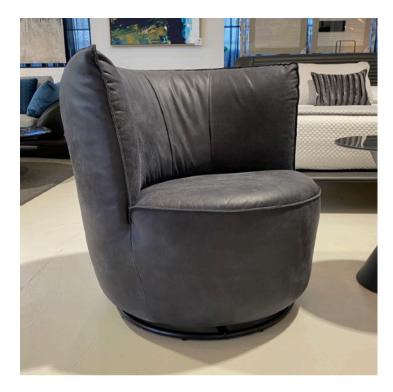

## MARLENE ARMCHAIR MADE IN GERMANY BY BULLFROG

85 x 80 x 42 / 77 H

Swivel & rocking armchair upholstered in Jungle leather night blue 2210/79 with raw edge open seam.

Quantity: 1