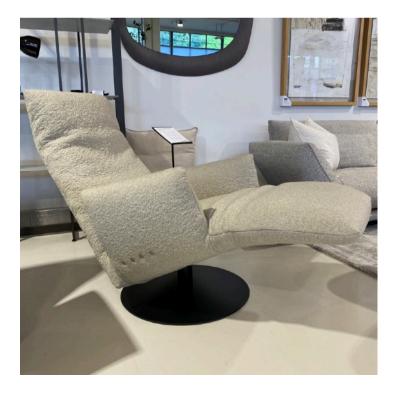

## BABOO ARMCHAIR MADE IN GERMANY BY BULLFROG

74 W x 90 - 150 D x 45 Seat H / 111 Back H (narrow model)

Battery operated reclining & rotating armchair upholstered in Bungee nature 30 PG16 with plain seam.

## BABOO ARMCHAIR MADE IN GERMANY BY BULLFROG

74 W x 90 - 150 D x 45 Seat H / 111 Back H (narrow model)

Battery operated reclining & rotating armchair upholstered in Toro Black leather 2055/70 with plain seam.

Quantity: 5

## BABOO ARMCHAIR MADE IN GERMANY BY BULLFROG

84 W x 90 - 150 D x 45 Seat H / 111 Back H (wide model)

Battery operated reclining & rotating armchair upholstered in Evergreen col. Macchiato 999/38with plain seam.