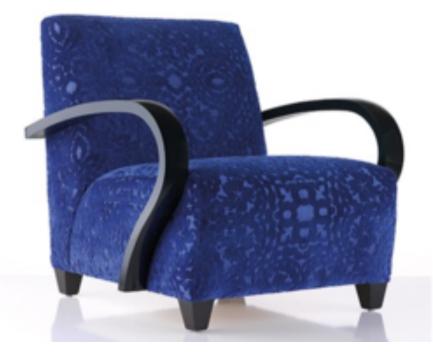

88 x 78 x 42 Seat H / 85 Back H

Armchair with Sapele veneer arms finished in high gloss black, upholstered in Warwick Ozark col. Acacia fabric.

## AGRIPPA ARMCHAIR - FRAME ONLY MADE IN ECUADOR BY LA GALERIA 88 x 78 x 42 Seat H / 85 Back H

Armchair with Sapele veneer arms finished in high gloss black, upholstered up to the muslin stage ready for final fabric upholstery.