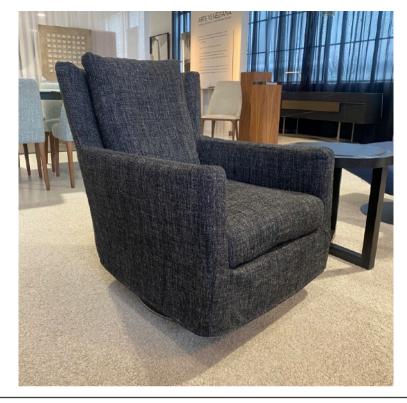

## MARLENE ARMCHAIR MADE IN GERMANY BY BULLFROG

85 x 80 x 42 / 77 H

Swivel & rocking armchair upholstered in Jungle leather night blue 2210/79 with raw edge open seam.

Quantity: 1