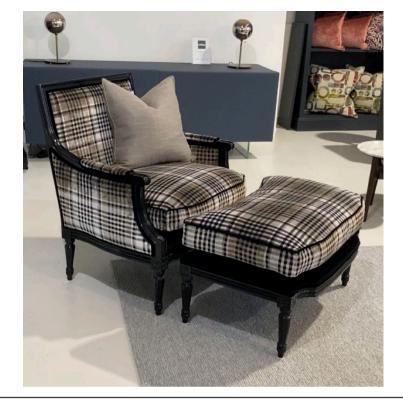

## 5042 ARMCHAIR MADE IN ITALY BY ANGELO CAPPELLINI

78 x 75 x 52 Seat H / 88 Back H

Louis XVI armchair & matching footstool with a high gloss black frame finish, upholstered in Dunbar col. Quail fabric and black velvet