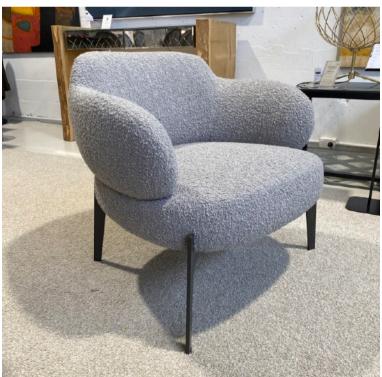

## SIGN ARMCHAIR MADE IN ITALY BY GIULIO MARELLI

83 x 75 x 75 H

Armchair with a classic bronze painted metal 0PM9 base, upholstered in Tresigallo col. 05 grey fabric.