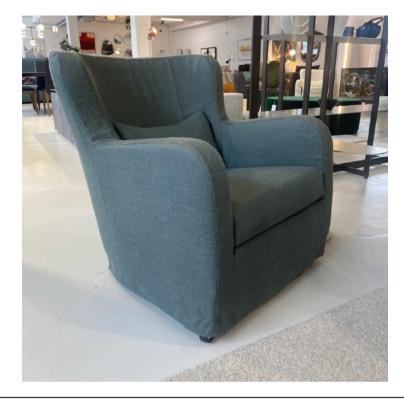

### MIMILLA ARMCHAIR MADE IN ITALY BY MARAC

73 x 85 x 44 Seat H / 80 Back H

Armchair with a handle on the back & front wheels for easy movement. Removable cover upholstered in James Dunlop Infinite col. Kelp.