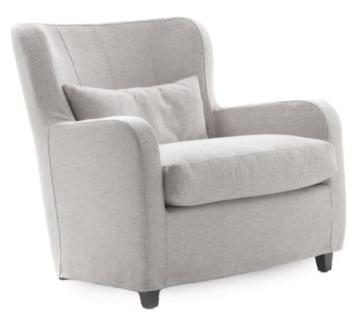

### **DONNA ARMCHAIR**

MADE IN GERMANY BY BULLFORG

85 x 80 x 42 / 77 H

Swivel armchair with rocking function upholstered in Toro leather col. Black 2055/70 with a Two Needle Seam.

Quantity: 3

#### **DONNA ARMCHAIR**

MADE IN GERMANY BY BULLFORG

85 x 80 x 42 / 77 H

Swivel armchair with rocking function upholstered in Boheme Taupe 1608/21 fabric with a plain seam.