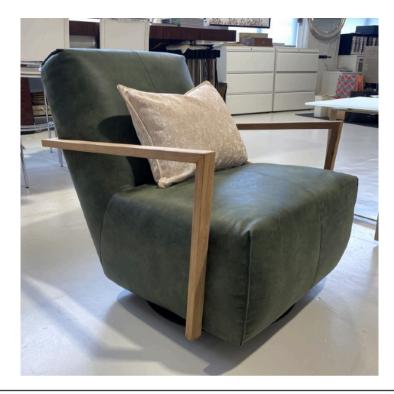

Quantity: 1

NUMA ARMCHAIR MADE IN ITALY BY MARAC

71 x 81 x 47 Seat H / 77 Back H

Armchair with walnut coloured ash wood arms, seat upholstered in 1455 col. 01 & back upholstered in 1454 col. 02 fabric