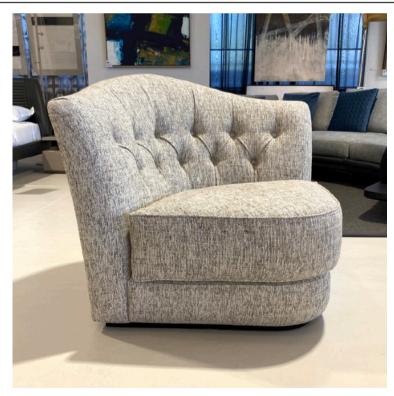

## BUTTERFLY ARMCHAIR MADE IN ITALY BY OPERA CONTEMPORARY

90 x 90 x 85 H

Deep buttoned corner armchairs upholstered in Kravet Heavy Metal col. Anthracite. Ebony wooden detail .