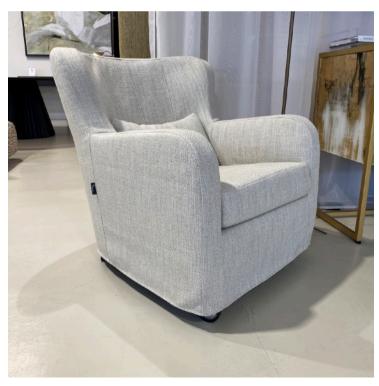

### **DONNA ARMCHAIR**

MADE IN GERMANY BY BULLFORG

85 x 80 x 42 / 77 H

Swivel armchair with rocking function upholstered in Toro leather col. Black 2055/70 with a Two Needle Seam.

Quantity: 3

#### **DONNA ARMCHAIR**

MADE IN GERMANY BY BULLFORG

85 x 80 x 42 / 77 H

Swivel armchair with rocking function upholstered in Boheme Taupe 1608/21 fabric with a plain seam.