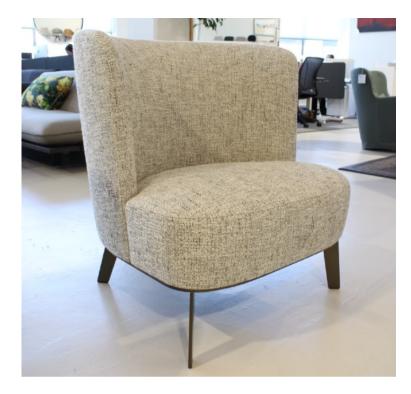

## DOVER ARMCHAIR

MADE IN ITALY BY MARAC

90 x 90 x 39 / 66 H

Armchair with feet in black nickle, upholstered in Analina Siviglia col. 1039 Bosco/green leather.