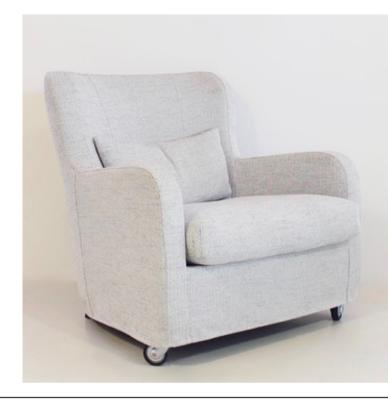

## MIMILLA ARMCHAIR

MADE IN ITALY BY MARAC

73 x 85 x 44 Seat H / 80 Back H

Armchair with a handle on the back & front wheels for easy movement. Removable cover upholstered in Kavir col. 02