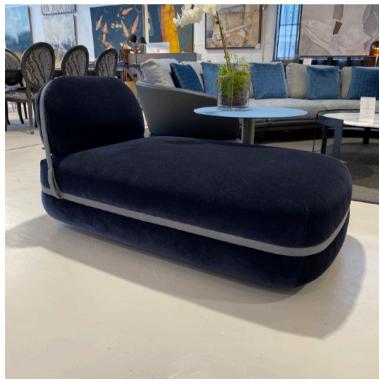

#### BUMPER PLUS ARMCHAIR MADE IN ITALY BY MARAC

85 x 90 x 38 / 72 H

Swivel armchair upholstered in Thuy col. 01 Latte fabric with a Analina Siviglia col. 1052 Grigio leather decorative strap.

Quantity: 1

85 x 140 x 38 / 72 H

Chaise upholstered in Dhogar col. 23 Ombre fabric with a Analina Siviglia col. 1052 Grigio leather decorative strap.