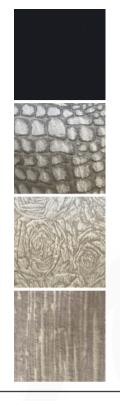

## 753 ARMCHAIR MADE IN ITALY BY ANGELO CAPPELLINI

66 x 83 x 43 Seat H / 106 Back H

Louis XVI wing armchair with high gloss black frame finish, inner back & sides upholstered in Angelo Cappellini TX 1031/Q11 (croc print) fabric, outer back & sides in Angelo Cappellini TX 1031/D11 (rose print) fabric and seat cushion in Angelo Cappellini TX 1031/R11 (stripe print) fabric.