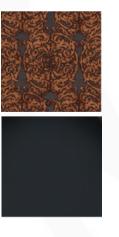

## 5042 ARMCHAIR MADE IN ITALY BY ANGELO CAPPELLINI

78 x 75 x 52 Seat H / 88 Back H

Louis XVI armchair with a furnace & black glaze frame finish, upholstered in Textilia Zoffany col. Copper