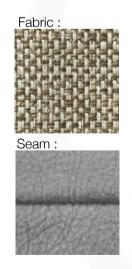

## **BLOBB ARMCHAIR & FOOTSTOOL**

MADE IN GERMANY BY BULLFROG

Armchair - 82 x 91 x 43 / 94 H Footstool - 47 Diameter x 40 H

Rocking & rotatable armchair and matching footstool upholstered in Fuzzy col. Terracotta 36 fake fur with a plain seam.

Quantity: 1