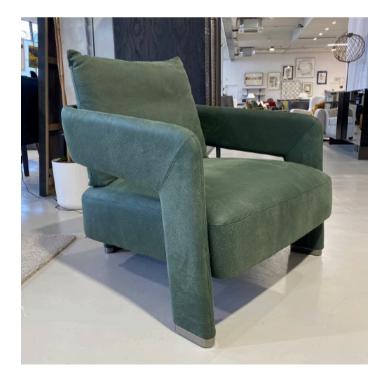

## TWISTER ARMCHAIR MADE IN GERMANY BY BULLFROG

75 x 96 x 43 Seat H / 81 Back H

Rocking & rotatable armchair with wooden armrests in steamed oak. Upholstered in dark green 2110/15 Jungle leather with raw edge open seam in same tone.