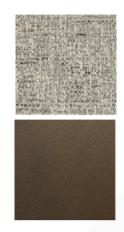

## DOVER ARMCHAIR

MADE IN ITALY BY MARAC

90 x 90 x 39 / 66 H

Armchair with feet in black nickle, upholstered in Analina Siviglia col. 1039 Bosco/green leather.