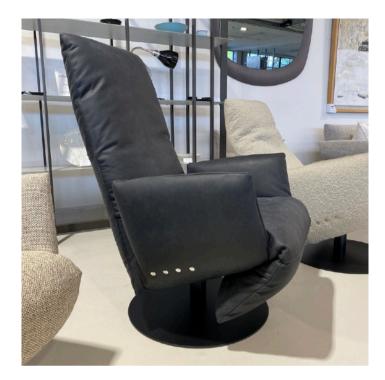

### **DONNA ARMCHAIR**

MADE IN GERMANY BY BULLFORG

85 x 80 x 42 / 77 H

Swivel armchair with rocking function upholstered in Toro leather col. Black 2055/70 with a Two Needle Seam.

Quantity: 3