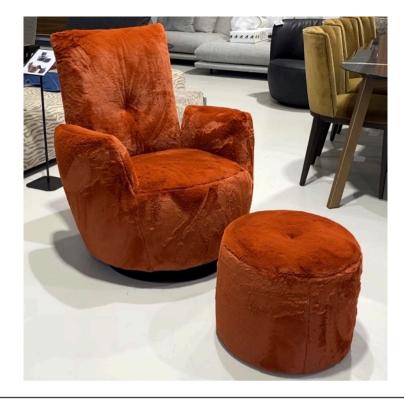

## BLOBB ARMCHAIR MADE IN GERMANY BY BULLFROG

82 x 91 x 43 Seat H / 94 Back H

Rocking & rotatable armchair upholstered in Toro leather black 2055/70 with plain seam in same tone.