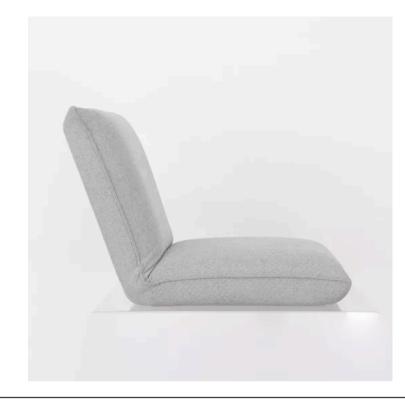

## JOHANN SEAT CUSHION MADE IN GERMANY BY BULLFROG

66 x 53 / 67 / 115 x 16 / 58H

Functional seat cushion upholstered in light grey 1331/62 fabric with piping seam in same tone.

Quantity: 1

## JOHANN SEAT CUSHION MADE IN GERMANY BY BULLFROG

66 x 53 / 67 / 115 x 16 / 58H

Functional seat cushion with flip out base upholstered in Stahlblau 1415/87 fabric with plain seam in same tone.