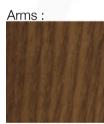

Quantity: 1

NUMA ARMCHAIR MADE IN ITALY BY MARAC

71 x 81 x 47 Seat H / 77 Back H

Armchair with walnut coloured ash wood arms, seat upholstered in 1455 col. 01 & back upholstered in 1454 col. 02 fabric