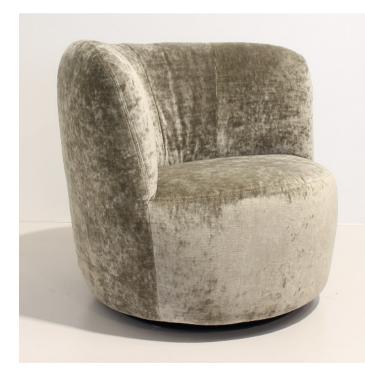

### **DONNA ARMCHAIR**

MADE IN GERMANY BY BULLFORG

85 x 80 x 42 / 77 H

Swivel armchair with rocking function upholstered in Toro leather col. Black 2055/70 with a Two Needle Seam.

Quantity: 3