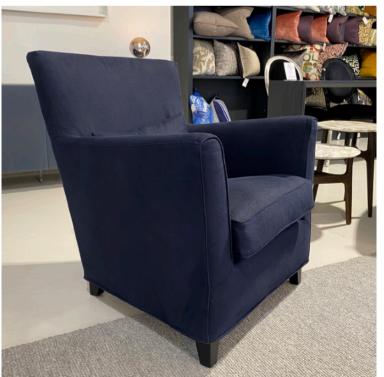

#### MORGANA ARMCHAIR MADE IN ITALY BY MARAC

72 x 81 x 43 Seat H / 86 Back H

Armchair with mocca finished legs, removable cover upholstered in Warwick Haven col. Navy fabric.