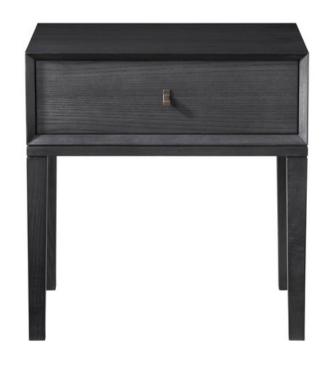

## WIMBERLEY BEDSIDE

MADE IN NZ BY SARSFIELD BROOKE

60 x 42 x 63.5 H

Single drawer bedside in veneered American Ash wood with a stain finish to be applied. Soft close drawer mechanism, excludes handle.

Quantity: 2