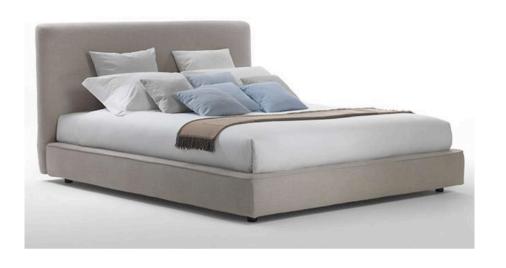

## **COLE BED**

MADE IN ITALY BY MARAC

200 x 225 x 114 H

To fit mattress 180 x 200cm (mattress not included)

Bed with a removable cover upholstered in Dolomiti col. 42 fabric. Soild beechwood feet with a mocca finish. Including slats.