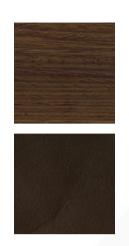

#### **SUITE DINING CHAIRS**

MADE IN ITALY BY MIDJ

61 x 53 x 46 / 76 H

Dining armchair with a dark brown F26 ash wood frame, seat & back in dark brown C3T4 tuscan hide leather.

Quantity: 6

Estimated arrival date: May 2025

Order: #1588