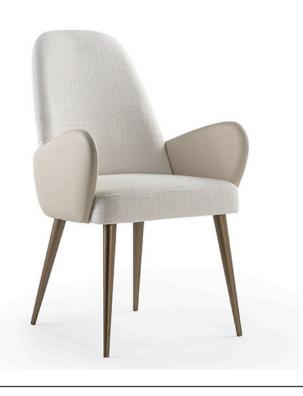

# ATLANTIC DINING CHAIRS MADE IN ITALY BY REFLEX

58 x 60.5 x 50 / 98 H

Dining chair with legs finished in bronze 100M, inner seat & back upholstered in Brooke St fabric col. Light Ivory, outer back upholstered in leather col. Platino 114 & arms upholstered in leather col. Fumo 120.

Quantity: 1

Estimated arrival date: June 2025

Order: #1596