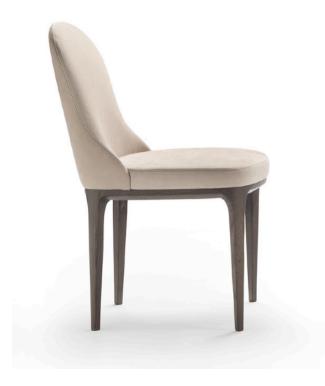

#### **MILADY DINING CHAIRS**

MADE IN ITALY BY REFLEX

57 x 57 x 46 / 83 H

Dining chair with legs & outer shell finished in a bronze 100M, inner seat upholstered in cognac leather with emerald quilting.

Quantity: 8

Estimated arrival date: June 2025

Order: #1596