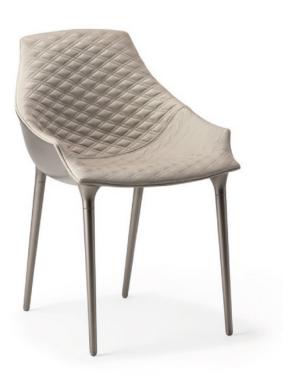

#### **MILADY DINING CHAIRS**

MADE IN ITALY BY REFLEX

57 x 57 x 46 / 83 H

Dining chair with legs & outer shell finished in a bronze 100M, inner seat upholstered in cognac leather with emerald quilting.

Quantity: 8

Estimated arrival date: June 2025

Order: #1596