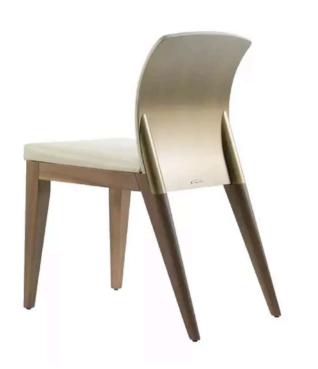

## SIT DINING CHAIRS MADE IN ITALY BY REFLEX

43 x 57 x 51 / 86 H

Side dining chair with a bronze 100M metal external back, Canaletto Walnut legs & seat upholstered in Mayfair col. 59 Autumn.

Quantity: 1

Estimated arrival date: June 2025

Order: #1596