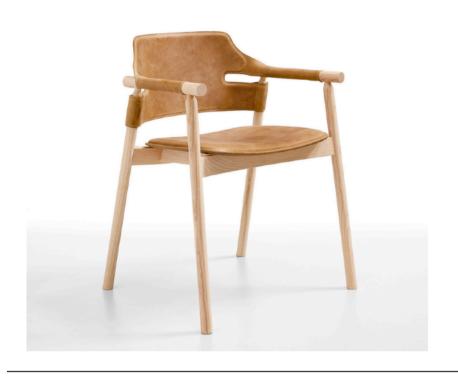

#### **SUITE DINING CHAIRS**

MADE IN ITALY BY MIDJ

61 x 53 x 46 / 76 H

Dining armchair with a dark brown F26 ash wood frame, seat & back in dark brown C3T4 tuscan hide leather.

Quantity: 6

Estimated arrival date: May 2025

Order: #1588