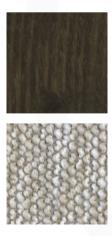

#### **MILADY DINING CHAIRS**

MADE IN ITALY BY REFLEX

57 x 57 x 46 / 83 H

Dining chair with legs & outer shell finished in a bronze 100M, inner seat upholstered in cognac leather with emerald quilting.

Quantity: 8

Estimated arrival date: June 2025

Order: #1596