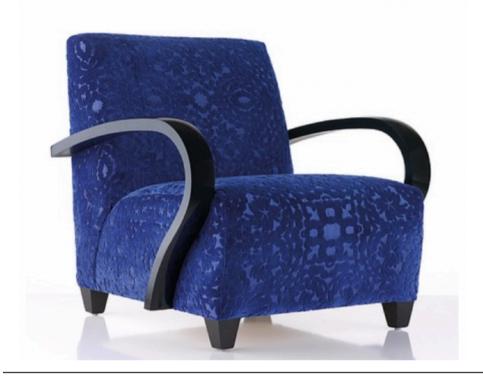

### **AGRIPPA ARMCHAIR**

MADE IN ECUADOR BY LA GALERIA

88 x 78 x 42 Seat H / 85 Back H

Armchair with Sapele veneer arms finished in high gloss black, upholstered up to the muslin stage ready for final fabric upholstery.