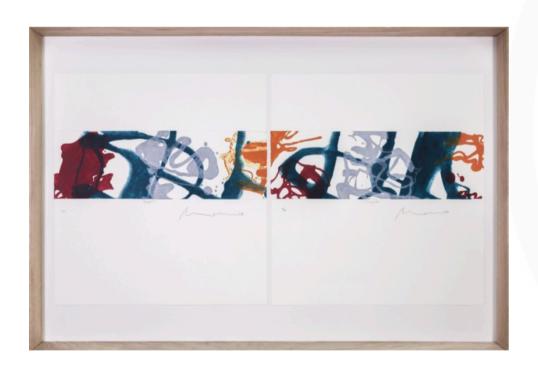

# **LOGOS ARTWORK**

MADE IN SPAIN BY NOVOCUADRO

124 x 83cm

Work on paper with a rust wedge frame & soft grey matt by Cristina Moneo.

**END OF LINE - Reduced by 25%**