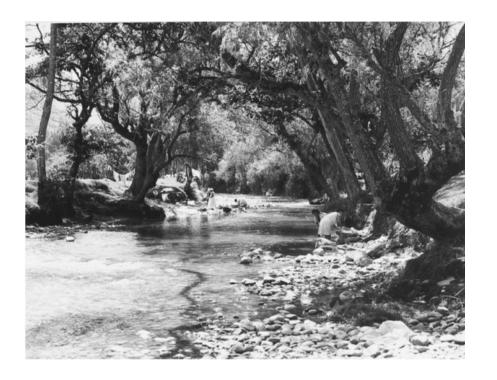

# **WASHING PHOTOGRAPH**

MADE IN ECUADOR

#3 - Women washing clothes in Tomebamba river, Highlands of Ecuador Photograph with NO frame.

END OF LINE - Reduced by 50%

Quantity: 1