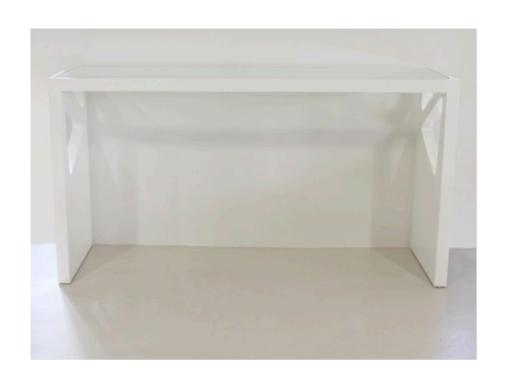

# **BOVISO CONSOLE**

MADE IN ECUADOR BY LA GALERIA

160 x 45 x 85 H

Console finished in satin white lacquer with insterted clear tempered 6mm glass top.

**END OF LINE - Reduced by 50%** 

Quantity: 1