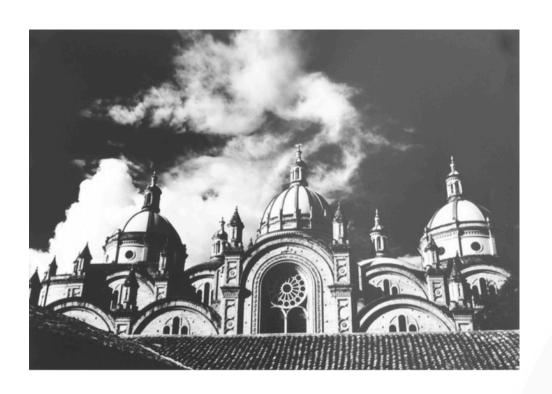

# **MORNING CUENCA PHOTOGRAPH**

MADE IN ECUADOR

#2 - Domes of the Cuencas Cathedral in the morning, Highlands of Ecuador Photo with NO frame

END OF LINE - Reduced by 50%

Quantity: 1