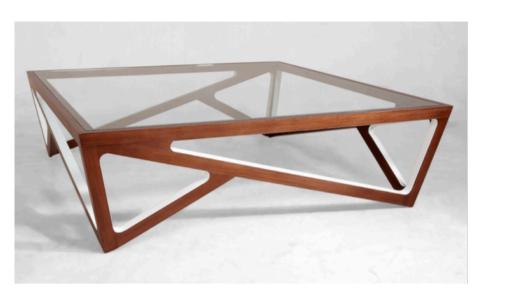

# **BOVISO WALNUT COFFEE TABLE**

MADE IN ECUADOR BY LA GALLERIA

125 x 125 x 38 H

Polished walnut with satin white inside. With toughened glass from La Galeria.

**END OF LINE - Reduced by 25%** 

Quantity: 1

# **BOVISO WHITE COFFEE TABLE**

MADE IN ECUADOR BY LA GALERIA

125 x 125 x 38H

Satin white frame finish. 12mm clear float unpainted toughened flat polished glass.

**END OF LINE - Reduced by 25%** 