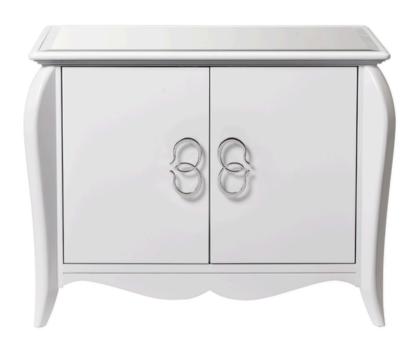

# **ELIDA CABINET**

MADE IN ECUADOR BY LA GALERIA

82 x 62 x 63 H

Cabinet finished in white pearl with a mirror glass top.

END OF LINE - Reduced by 50%