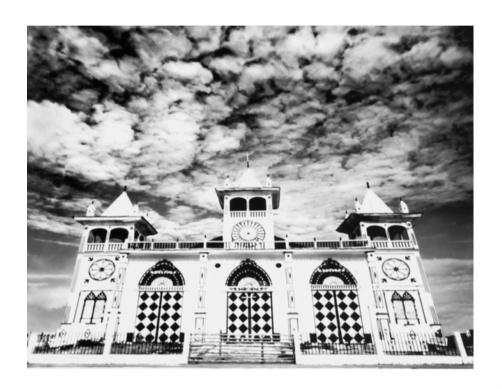

#### DIAMOND CHURCH PHOTOGRAPH

MADE IN ECUADOR

84 x 72.5 H

#19 - Wood church at El Morro, coast of Ecuador With frame in gloss black

**END OF LINE - Reduced by 50%** 

Quantity: 1