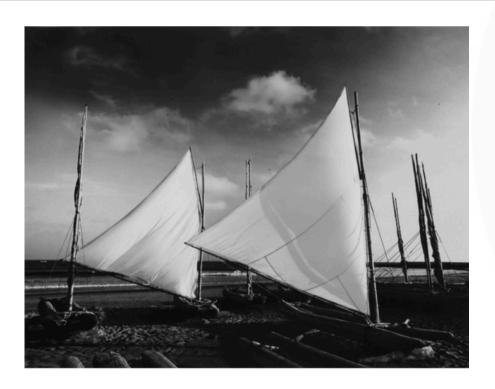

# SAIL BOATS PHOTOGRAPH

MADE IN ECUADOR

#25 - Balsa fishing sail boats, from the coast of Ecuador photograph with NO frame

END OF LINE - Reduced by 50%