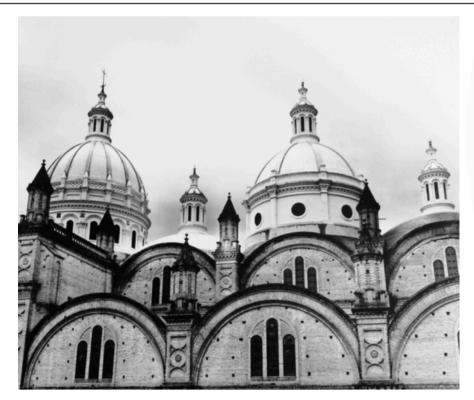

# **MORNING CUENCA PHOTOGRAPH**

MADE IN ECUADOR

#2 - Domes of the Cuencas Cathedral in the morning, Highlands of Ecuador Photo with NO frame

END OF LINE - Reduced by 50%

Quantity: 1