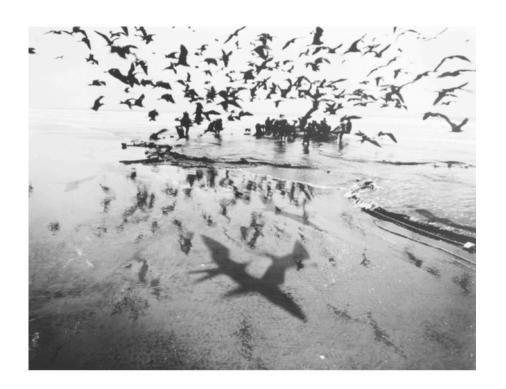

# **GULLS PHOTOGRAPH**

MADE IN ECUADOR

84 x 75.5 H

Photograph 10 - Gull with shadow With black gloss frame

**END OF LINE - Reduced by 50%** 

Quantity: 1