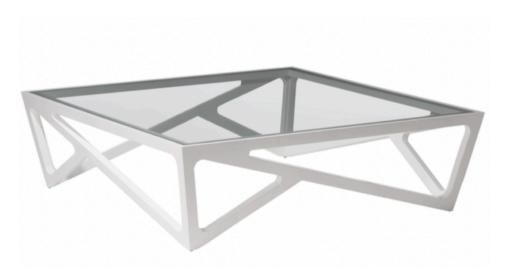

# **BOVISO WALNUT COFFEE TABLE**

MADE IN ECUADOR BY LA GALLERIA

125 x 125 x 38 H

Polished walnut with satin white inside. With toughened glass from La Galeria.

**END OF LINE - Reduced by 25%** 

Quantity: 1