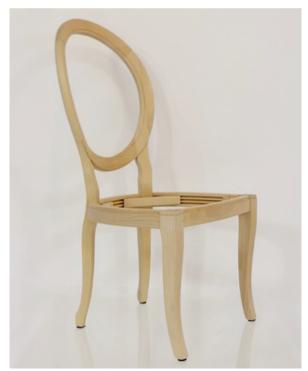

# 611 DINING CHAIR

MADE IN ITALY BY SEDITAL

51 x 47 x 47 Seat H / 104 Back H

Raw frame ready for your choice of finishing and upholstery.