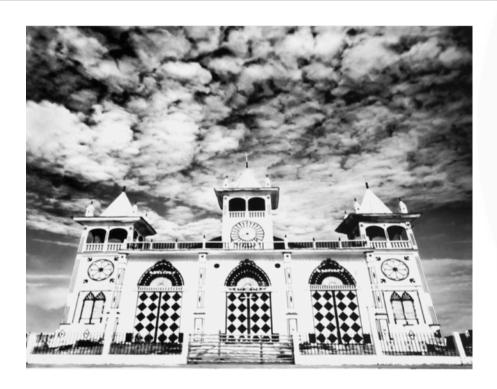

# **DIAMOND CHURCH PHOTOGRAPH**

MADE IN ECUADOR

84 x 72.5 H

#19 - Wood church at El Morro, coast of Ecuador Photograph with NO frame

**END OF LINE - Reduced by 50%** 