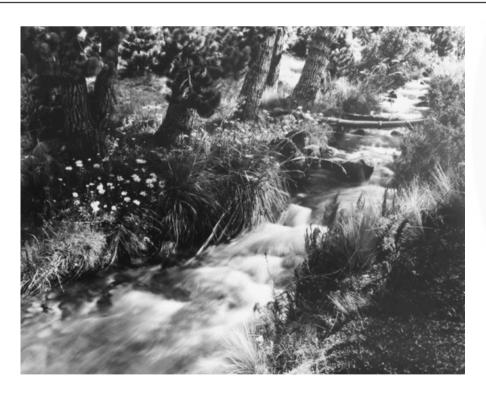

# **RUNNING WATER PHOTOGRAPH**

MADE IN ECUADOR

84 x 72.5 H

#1 - Running Waters from Tomebamba River, Highlands of Ecuador. With frame in gloss black

**END OF LINE - Reduced by 50%** 