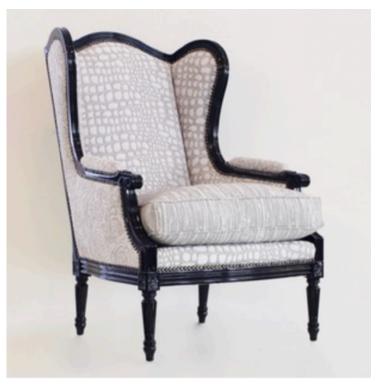

## 753 ARMCHAIR MADE IN ITALY BY ANGELO CAPPELLINI

66 x 83 x 43 Seat H / 106 Back H

Louis XVI wing armchair with high gloss black frame finish, inner back & sides upholstered in Angelo Cappellini TX 1031/Q11 (croc print) fabric, outer back & sides in Angelo Cappellini TX 1031/D11 (rose print) fabric and seat cushion in Angelo Cappellini TX 1031/R11 (stripe print) fabric.

Quantity: 1