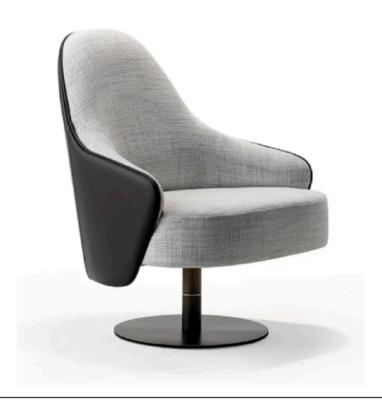

Jessica Lo

SARSFIELD BROOKE LTD

Level 2, 155-165 The Strand, Parnell www.sarsfieldbrooke.co.nz

MADE IN ITALY BY GIULIO MARELLI

70 x 70 x 45 / 75 H

Swivel armchair with a brushed antique gold 0PM15 star base, upholstered in Rubelli Spritz Bronze fabric.