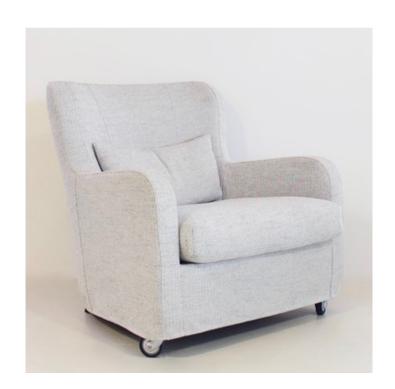

### **MORGANA ARMCHAIR**

MADE IN ITALY BY MARAC

72 x 81 x 43 Seat H / 86 Back H

Armchair frame only with mocca finished legs, removable cover to be upholstered locally in supplied fabric.

Quantity: 1

### **MORGANA ARMCHAIR**

MADE IN ITALY BY MARAC

72 x 81 x 43 Seat H / 86 Back H

Armchair with mocca finished legs, removable cover upholstered in Warwick Haven col. Navy fabric.