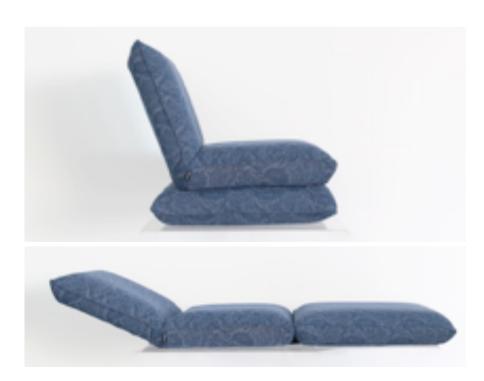

# JOHANN SEAT CUSHION MADE IN GERMANY BY BULLFROG

66 x 53 / 67 / 115 x 16 / 58H

Functional seat cushion with flip out base upholstered in Stahlblau 1415/87 fabric with plain seam in same tone.