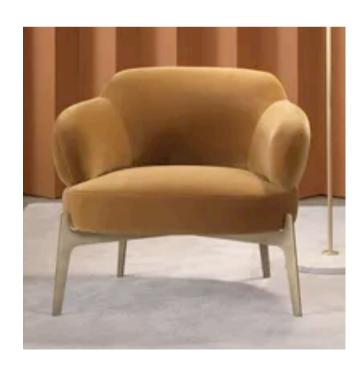

### **GINEVRA ARMCHAIR**

MADE IN ITALY BY MARAC

85 x 84 x 43 Seat H / 75 Back H

Armchair with a aluminium swivel base, seat upholstered in Dolomiti col. 42 fabric.

Quantity: 2

### **GINEVRA ARMCHAIR**

MADE IN ITALY BY MARAC

85 x 84 x 43 Seat H / 75 Back H

Armchair with a aluminium swivel base, seat upholstered in Kaori col. 10 fabric.

Twin Seam:

Moccasin Seam: