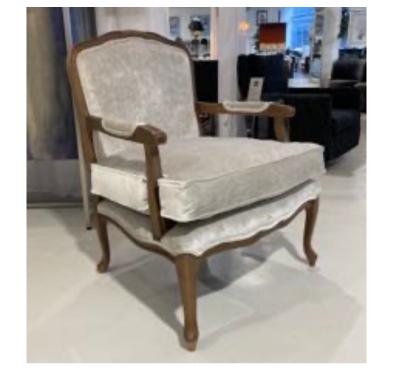

### 609 ARMCHAIR

MADE IN ITALY BY SEDITAL

73 x 63 x 95 Back H

Louis XV armchair with a walnut stain frame finish, upholstered in Vegas velvet col. 06

Quantity: 1