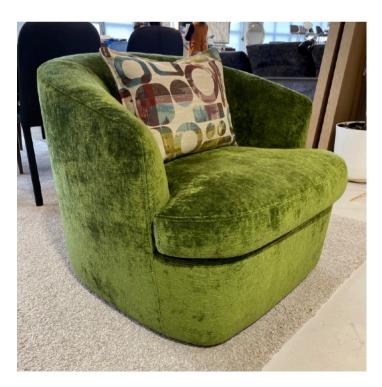

### **MORGANA ARMCHAIR**

MADE IN ITALY BY MARAC

72 x 81 x 43 Seat H / 86 Back H

Armchair frame only with mocca finished legs, removable cover to be upholstered locally in supplied fabric.

Quantity: 1

### **MORGANA ARMCHAIR**

MADE IN ITALY BY MARAC

72 x 81 x 43 Seat H / 86 Back H

Armchair with mocca finished legs, removable cover upholstered in Warwick Haven col. Navy fabric.