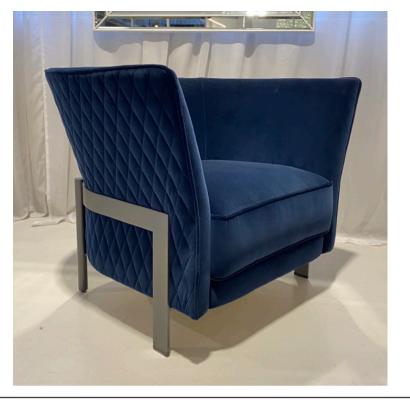

### COSMO ARMCHAIR

MADE IN ITALY BY OPERA CONTEMPORARY

86 x 70 x 40 Seat H / 70 Back H

Armchair with a quilted outer back, burnished metal details & upholstered in blue velvet TX 1340/25.

Quantity: 2