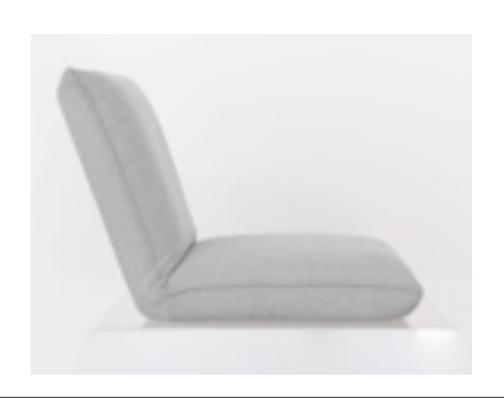

# JOHANN SEAT CUSHION MADE IN GERMANY BY BULLFROG

66 x 53 / 67 / 115 x 16 / 58H

Functional seat cushion upholstered in light grey 1331/62 fabric with piping seam in same tone.

Quantity: 1