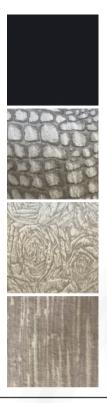

## 753 ARMCHAIR MADE IN ITALY BY ANGELO CAPPELLINI

66 x 83 x 43 Seat H / 106 Back H

Louis XVI wing armchair with high gloss black frame finish, inner back & sides upholstered in Angelo Cappellini TX 1031/Q11 (croc print) fabric, outer back & sides in Angelo Cappellini TX 1031/D11 (rose print) fabric and seat cushion in Angelo Cappellini TX 1031/R11 (stripe print) fabric.

Quantity: 1