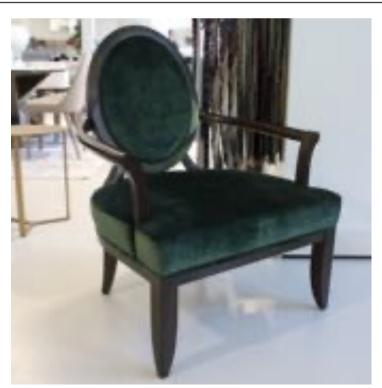

### COSMO ARMCHAIR

MADE IN ITALY BY OPERA CONTEMPORARY

86 x 70 x 40 Seat H / 70 Back H

Armchair with a quilted outer back, burnished metal details & upholstered in blue velvet TX 1340/25.

Quantity: 2