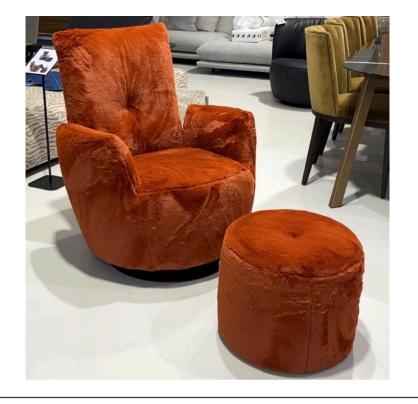

## **BLOBB ARMCHAIR**

MADE IN GERMANY BY BULLFROG

82 x 91 x 43 / 94 H

Rocking & rotatable armchair upholstered in Fuzzy col. Terracotta 36 fake fur with a plain seam.

Quantity: 1

## **BLOBB FOOTSTOOL**

MADE IN GERMANY BY BULLFROG

47 Diameter x 40 H

Footstool upholstered in Fuzzy col. Terracotta 36 fake fur with a plain seam.