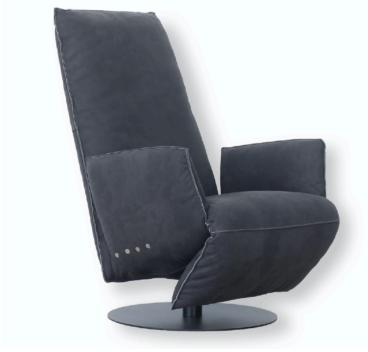

# BABOO ARMCHAIR MADE IN GERMANY BY BULLFROG

74 x 90 x 45 Seat H / 111 Back H (Model 100F)

Battery operated reclining & rotating armchair upholstered in Toro leather col. Black 2055/70 with a plain seam.