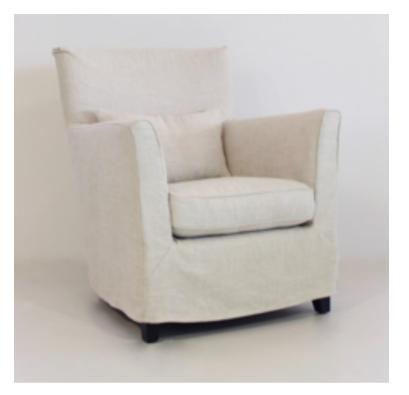

### **MORGANA ARMCHAIR**

MADE IN ITALY BY MARAC

72 x 81 x 43 Seat H / 86 Back H

Armchair frame only with mocca finished legs, removable cover to be upholstered locally in supplied fabric.

Quantity: 1

### **MORGANA ARMCHAIR**

MADE IN ITALY BY MARAC

72 x 81 x 43 Seat H / 86 Back H

Armchair with mocca finished legs, removable cover upholstered in Warwick Haven col. Navy fabric.