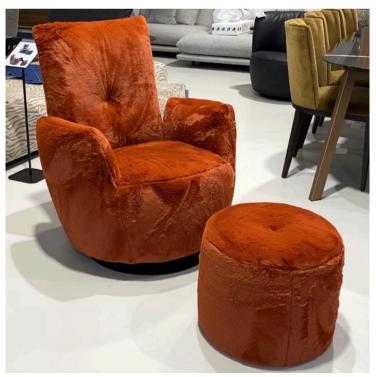

## **BLOBB ARMCHAIR**

MADE IN GERMANY BY BULLFROG

82 x 91 x 43 / 94 H

Rocking & rotatable armchair upholstered in Fuzzy col. Terracotta 36 fake fur with a plain seam.

Quantity: 1

## **BLOBB FOOTSTOOL**

MADE IN GERMANY BY BULLFROG

47 Diameter x 40 H

Footstool upholstered in Fuzzy col. Terracotta 36 fake fur with a plain seam.