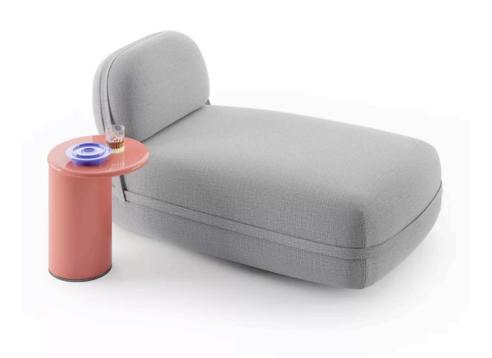

### **BUMPER CHAISE**

MADE IN ITALY BY MARAC

85 x 140 x 38 / 72 H

Chaise upholstered in Dhogar col. 23 Ombre fabric with a Analina Siviglia col. 1052 Grigio leather decorative strap.