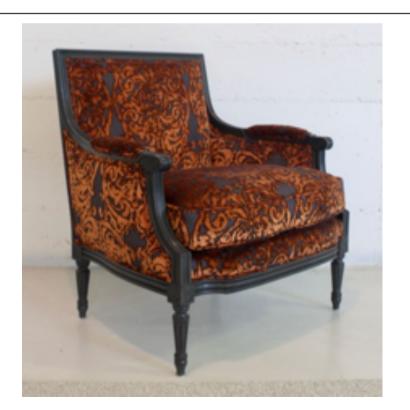

# 5042 ARMCHAIR MADE IN ITALY BY ANGELO CAPPELLINI

78 x 75 x 52 Seat H / 88 Back H

Louis XVI armchair with a furnace & black glaze frame finish, upholstered in Textilia Zoffany col. Copper