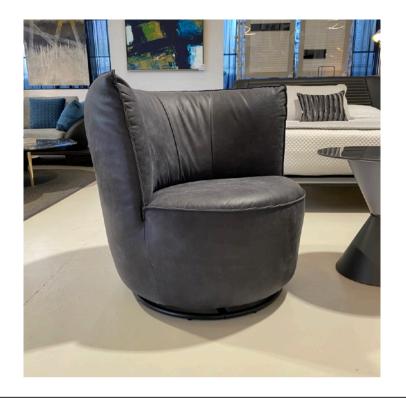

## **BLOBB ARMCHAIR**

MADE IN GERMANY BY BULLFROG

82 x 91 x 43 Seat H / 94 Back H

Rocking & rotatable armchair upholstered in Toro leather black 2055/70 with plain seam in same tone.

Quantity: 1

### **BLOBB DE LUXE ARMCHAIR**

MADE IN GERMANY BY BULLFROG

84 x 92 / 106 x 43 / 100 H

Rocking & rotatable armchair upholstered in Toro Black 2055/70 leather with a plain seam.

## **BLOBB ARMCHAIR**

MADE IN GERMANY BY BULLFROG

82 x 91 x 43 / 94 H

Rocking & rotatable armchair upholstered in Fuzzy col. Terracotta 36 fake fur with a plain seam.

Quantity: 1