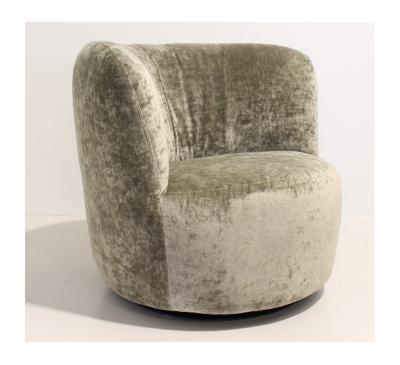

### **GINEVRA ARMCHAIR**

MADE IN ITALY BY MARAC

85 x 84 x 43 Seat H / 75 Back H

Armchair with a aluminium swivel base, seat upholstered in Dolomiti col. 42 fabric.

Quantity: 2