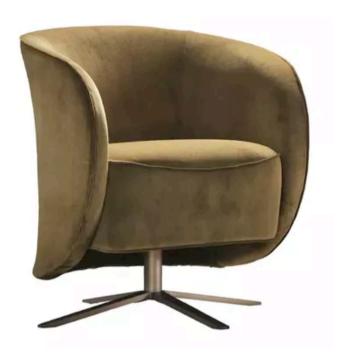

Jessica Lo

SARSFIELD BROOKE LTD

Level 2, 155-165 The Strand, Parnell www.sarsfieldbrooke.co.nz

MADE IN ITALY BY GIULIO MARELLI

70 x 70 x 45 / 75 H

Swivel armchair with a brushed antique gold 0PM15 star base, upholstered in Rubelli Spritz Bronze fabric.