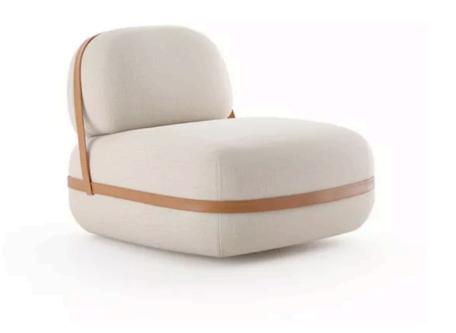

## **BUMPER PLUS ARMCHAIR**

MADE IN ITALY BY MARAC

85 x 90 x 38 / 72 H

Swivel armchair upholstered in Thuy col. 01 Latte fabric with a Analina Siviglia col. 1052 Grigio leather decorative strap.

Quantity: 1