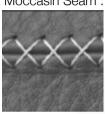

### **GINEVRA ARMCHAIR**

MADE IN ITALY BY MARAC

85 x 84 x 43 Seat H / 75 Back H

Armchair with a aluminium swivel base, seat upholstered in Kaori col. 10 fabric.

Twin Seam:

Moccasin Seam: