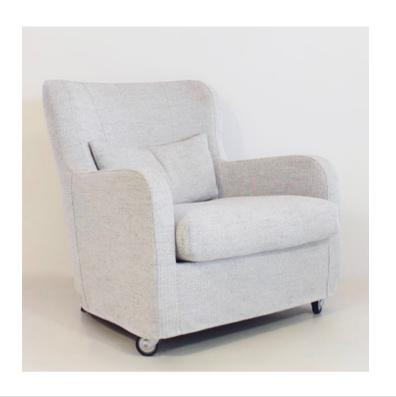

### **MORGANA ARMCHAIR**

MADE IN ITALY BY MARAC

72 x 81 x 43 Seat H / 86 Back H

Armchair frame only with mocca finished legs, removable cover to be upholstered locally in supplied fabric.

Quantity: 1

### **MORGANA ARMCHAIR**

MADE IN ITALY BY MARAC

72 x 81 x 43 Seat H / 86 Back H

Armchair with mocca finished legs, removable cover upholstered in Warwick Haven col. Navy fabric.