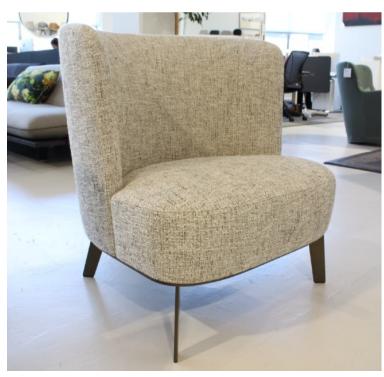

### **MORGANA ARMCHAIR**

MADE IN ITALY BY MARAC

72 x 81 x 43 Seat H / 86 Back H

Armchair frame only with mocca finished legs, removable cover to be upholstered locally in supplied fabric.

Quantity: 1

### **MORGANA ARMCHAIR**

MADE IN ITALY BY MARAC

72 x 81 x 43 Seat H / 86 Back H

Armchair with mocca finished legs, removable cover upholstered in Warwick Haven col. Navy fabric.