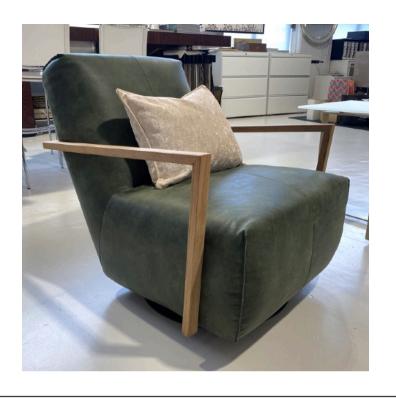

#### **TWISTER ARMCHAIR** MADE IN GERMANY BY BULLFROG

75 x 96 x 43 Seat H / 81 Back H

Rocking & rotatable armchair with wooden armrests in steamed oak. Upholstered in dark green 2110/15 Jungle leather with raw edge open seam in same tone.

Quantity: 1