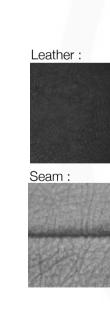

# BABOO ARMCHAIR MADE IN GERMANY BY BULLFROG

74 x 90 x 45 Seat H / 111 Back H (Model 100F)

Battery operated reclining & rotating armchair upholstered in Toro leather col. Black 2055/70 with a plain seam.