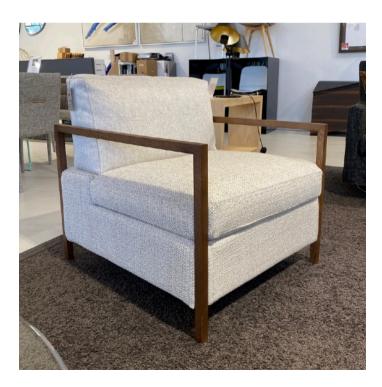

### **NUMA ARMCHAIR**

MADE IN ITALY BY MARAC

71 x 81 x 47 Seat H / 77 Back H

Armchair with walnut coloured ash wood arms, seat upholstered in 1455 col. 01 & back upholstered in 1454 col. 02 fabric