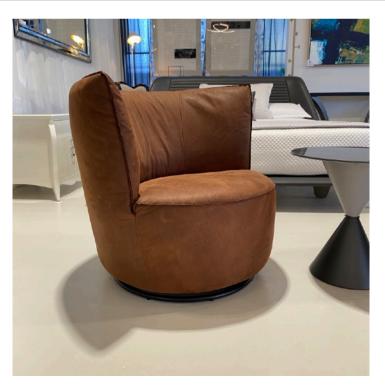

## **BLOBB ARMCHAIR**

MADE IN GERMANY BY BULLFROG

82 x 91 x 43 Seat H / 94 Back H

Rocking & rotatable armchair upholstered in Toro leather black 2055/70 with plain seam in same tone.

Quantity: 1

### **BLOBB DE LUXE ARMCHAIR**

MADE IN GERMANY BY BULLFROG

84 x 92 / 106 x 43 / 100 H

Rocking & rotatable armchair upholstered in Toro Black 2055/70 leather with a plain seam.

## **BLOBB ARMCHAIR**

MADE IN GERMANY BY BULLFROG

82 x 91 x 43 / 94 H

Rocking & rotatable armchair upholstered in Fuzzy col. Terracotta 36 fake fur with a plain seam.

Quantity: 1