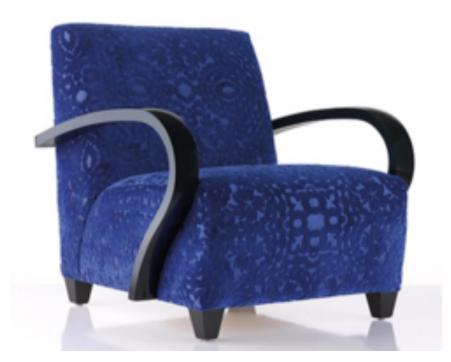

### COSMO ARMCHAIR

MADE IN ITALY BY OPERA CONTEMPORARY

86 x 70 x 40 Seat H / 70 Back H

Armchair with a quilted outer back, burnished metal details & upholstered in blue velvet TX 1340/25.

Quantity: 2