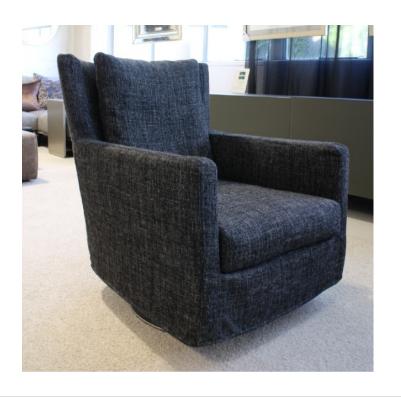

### **MORGANA ARMCHAIR**

MADE IN ITALY BY MARAC

72 x 81 x 43 Seat H / 86 Back H

Armchair frame only with mocca finished legs, removable cover to be upholstered locally in supplied fabric.

Quantity: 1