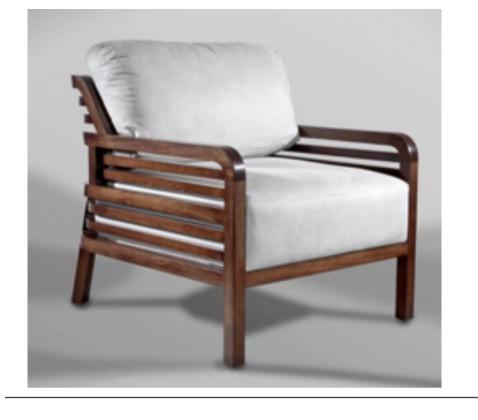

#### FLAX ARMCHAIR

MADE IN ECUADOR BY LA GALERIA

76 x 80 x 69 Back H 44SH

Lounge chair with a white oak frame finished in medium satin walnut. Fixed seat cushion & loose back cushion with Dacron fibre fill covered in silver fabric.