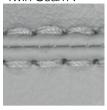

### **GINEVRA ARMCHAIR**

MADE IN ITALY BY MARAC

85 x 84 x 43 Seat H / 75 Back H

Armchair with a aluminium swivel base, seat upholstered in Kaori col. 10 fabric.

Twin Seam:

Moccasin Seam: