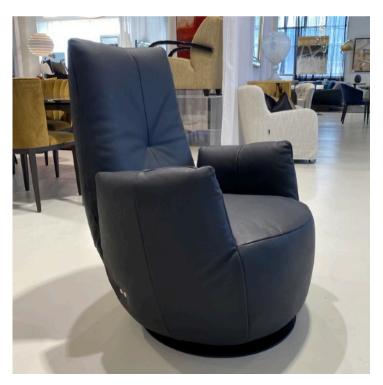

# MARLENE ARMCHAIR MADE IN GERMANY BY BULLFROG

85 x 80 x 42 / 77 H

Swivel & rocking armchair upholstered in Jungle leather night blue 2210/79 with raw edge open seam.

Quantity: 1

# MARLENE ARMCHAIR MADE IN GERMANY BY BULLFROG

85 x 80 x 42 / 77 H

Swivel & rocking armchair upholstered in Caribou leather chocolate 2377/25 with raw edge open seam.