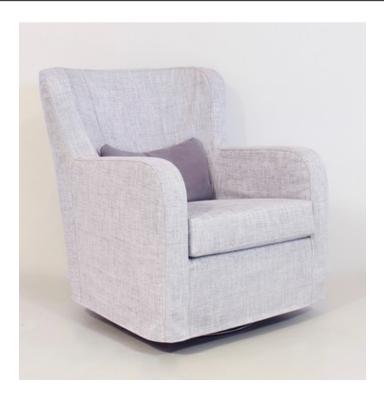

## **MIMILLA ARMCHAIR**

MADE IN ITALY BY MARAC

73 x 85 x 44 Seat H / 80 Back H

Armchair frame only with a handle on the back & front wheels for easy movement. Removable cover to be upholstered locally in supplied fabric.

Quantity: 6