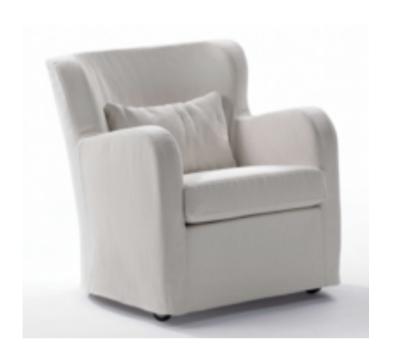

### **MORGANA ARMCHAIR**

MADE IN ITALY BY MARAC

72 x 81 x 43 Seat H / 86 Back H

Armchair frame only with mocca finished legs, removable cover to be upholstered locally in supplied fabric.

Quantity: 1

### **MORGANA ARMCHAIR**

MADE IN ITALY BY MARAC

72 x 81 x 43 Seat H / 86 Back H

Armchair with mocca finished legs, removable cover upholstered in Warwick Haven col. Navy fabric.