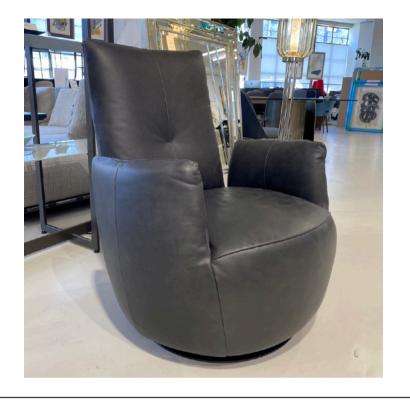

#### **DONNA ARMCHAIR**

MADE IN GERMANY BY BULLFORG

85 x 80 x 42 / 77 H

Swivel armchair with rocking function upholstered in Toro leather col. Black 2055/70 with a seam in same tone.

(1 x twin seam / 2 x moccasin seam)

Quantity: 3

#### **DONNA ARMCHAIR**

MADE IN GERMANY BY BULLFORG

85 x 80 x 42 / 77 H

Swivel armchair with rocking function upholstered in Boheme Taupe 1608/21 fabric with a plain seam.