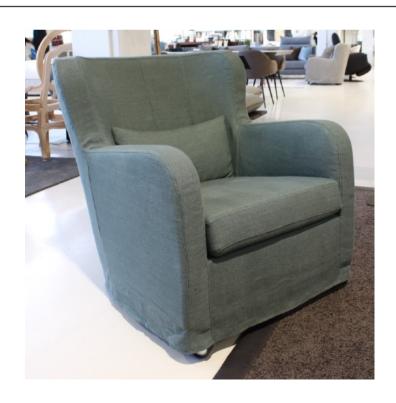

### **MIMILLA ARMCHAIR**

MADE IN ITALY BY MARAC

73 x 85 x 44 Seat H / 80 Back H

Armchair with a handle on the back & front wheels for easy movement. Removable cover upholstered in James Dunlop Infinite col. Kelp.