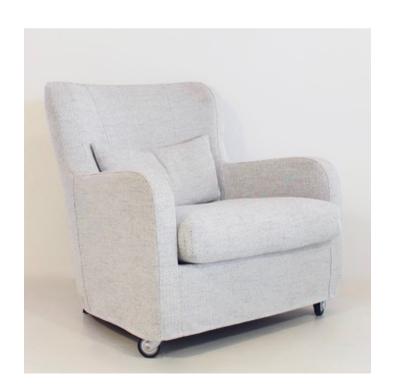

#### FLAX ARMCHAIR

MADE IN ECUADOR BY LA GALERIA

76 x 80 x 69 Back H 44SH

Lounge chair with a white oak frame finished in medium satin walnut. Fixed seat cushion & loose back cushion with Dacron fibre fill covered in silver fabric.

**END OF LINE - Reduced by 25%** 

Quantity: 1