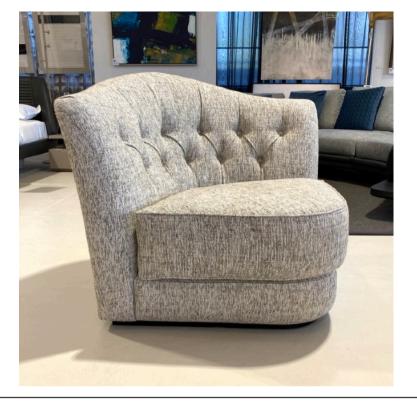

## **SIGN ARMCHAIR**

MADE IN ITALY BY GIULIO MARELLI

83 x 75 x 75 H

Armchair with a classic bronze painted metal 0PM9 base, upholstered in Tresigallo col. 05 grey fabric.