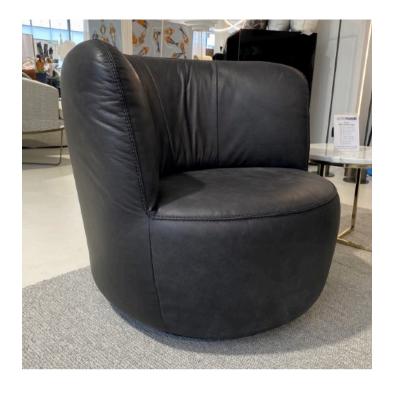

#### **DONNA ARMCHAIR**

MADE IN GERMANY BY BULLFORG

85 x 80 x 42 / 77 H

Swivel armchair with rocking function upholstered in Toro leather col. Black 2055/70 with a seam in same tone.

(1 x twin seam / 2 x moccasin seam)

Quantity: 3