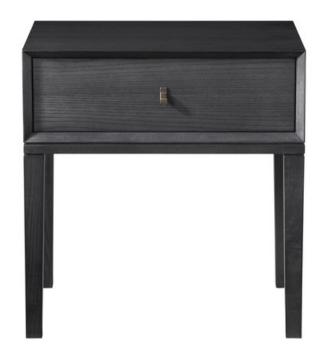

## WIMBERLEY BEDSIDE MADE IN NZ BY SARSFIELD BROOKE

60 x 42 x 63.5 H

Single drawer bedside in veneered American Ash wood with a stain finish to be applied. Soft close drawer mechanism, excludes handle.

Quantity: 4