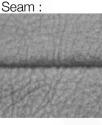

#### **BABOO ARMCHAIR**

MADE IN GERMANY BY BULLFROG

84 x 90 / 150 x 45 Seat H / 110 Back H (Model 170F)

Battery operated reclining & rotating armchair upholstered in Evergreen col. Macchiato 999/38with plain seam.

Quantity: 1

Estimated arrival date: August 2024

Fabric:

Seam: