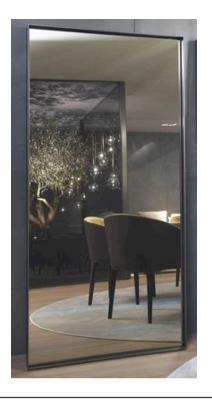

#### **REFLEX MIRROR**

MADE IN ITALY BY GIULIO MARELLI

90 x 190cm

Rectangle mirror finished with a brushed antique gold OPM15 metal frame.

Quantity: 1

Estimated arrival date: August 2024

Order: #1546

# **REFLEX MIRROR**

MADE IN ITALY BY GIULIO MARELLI

90 x 190cm

Rectangle mirror finished with a painted anodyc bronze 0PM18 metal frame.

Quantity: 1

Estimated arrival date: August 2024