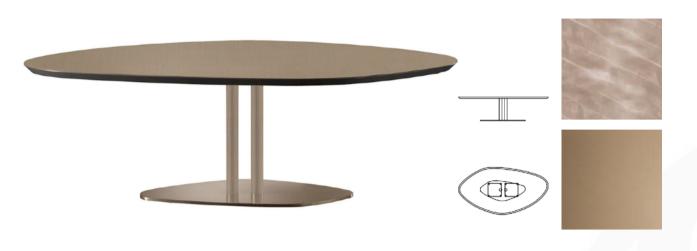

# **SEVENTY COFFEE TABLE**

MADE IN ITALY BY REFLEX

139 x 73 x 37 H

Coffee table with a etched Amani Daino marble glass top & sunbronze 110M base.

Quantity: 1

Estimated arrival date: August 2024

Order: #1539