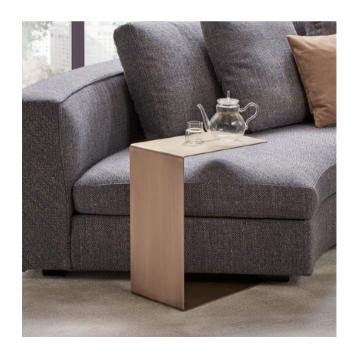

# **SEVENTY SIDE TABLE**

MADE IN ITALY BY REFLEX

48 x 45 x 52 H

Side table with a etched Di Cesare marble glass shaped top & bronze 100M base

Quantity: 1

Estimated arrival date: August 2024

64 x 25 x 51 H

Server side table finished in painted golden beach OPM10 metal.