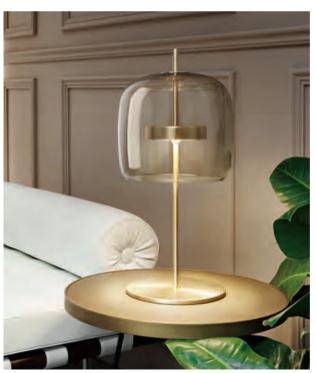

#### JUBE TABLE LAMP

MADE IN ITALY BY VISTOSI

28 / 38 Diameter x 65 H

Large table lamp with a transparent smoky FU/TR glass shade & matt gold OS structure.

Quantity: 1

Estimated arrival date: May 2024

Order: #1534