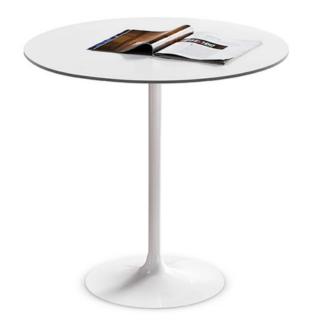

# **INFINITY DINING TABLE**

MADE IN ITALY BY MIDJ

100 Diameter x 76 H

Dining table with a sand powder coated metal base & Noir Desir glossy marble crystal ceramic top

Quantity: 1

Estimated arrival date: August 2024