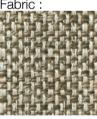

#### **BABOO ARMCHAIR**

MADE IN GERMANY BY BULLFROG

84 x 90 / 150 x 45 Seat H / 110 Back H (Model 170F)

Battery operated reclining & rotating armchair upholstered in Evergreen col. Macchiato 999/38with plain seam.

Quantity: 1

Estimated arrival date: August 2024

Fabric:

Seam: