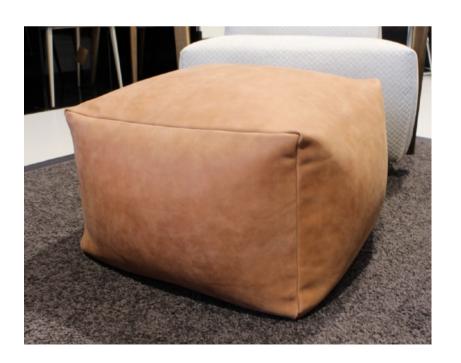

# **BLANCO POUF**

MADE IN ITALY BY MARAC

50 x 50 x 35H

Pouf filled with polystyrene micro-balls, upholstered in Anilina Savana leather col. 1002 tan

Quantity: 1

Estimated arrival date: July 2024