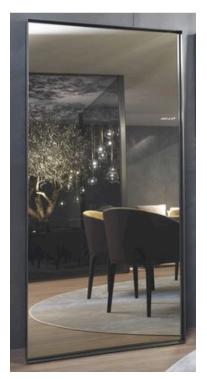

#### **REFLEX MIRROR**

MADE IN ITALY BY GIULIO MARELLI

90 x 190cm

Rectangle mirror finished with a brushed antique gold OPM15 metal frame.

Quantity: 1

Estimated arrival date: August 2024

Order: #1546

# **REFLEX MIRROR**

MADE IN ITALY BY GIULIO MARELLI

90 x 190cm

Rectangle mirror finished with a painted anodyc bronze 0PM18 metal frame.

Quantity: 1

Estimated arrival date: August 2024