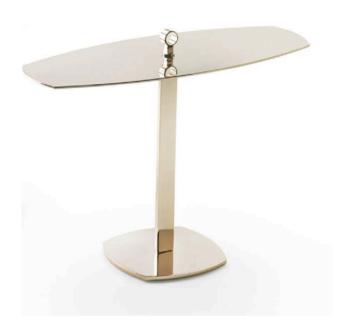

# **SEVENTY SIDE TABLE**

MADE IN ITALY BY REFLEX

48 x 45 x 52 H

Side table with a etched Di Cesare marble glass shaped top & bronze 100M base

Quantity: 1

Estimated arrival date: August 2024

64 x 25 x 51 H

Server side table finished in painted golden beach OPM10 metal.