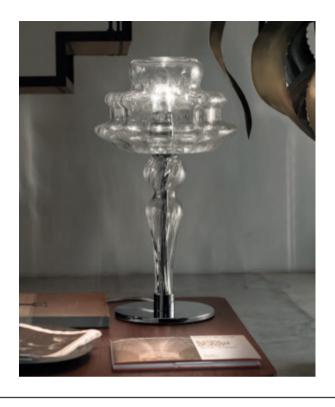

#### JUBE TABLE LAMP

MADE IN ITALY BY VISTOSI

28 / 38 Diameter x 65 H

Large table lamp with a transparent smoky FU/TR glass shade & matt gold OS structure.

Quantity: 1

Estimated arrival date: May 2024

Order: #1534

#### JUBE TABLE LAMP

MADE IN ITALY BY VISTOSI

28 / 38 Diameter x 65 H

Large table lamp with a transparent green VA/TR glass shade & matt steel AVS structure.

Quantity: 1

Estimated arrival date: May 2024

#### JUBE TABLE LAMP

MADE IN ITALY BY VISTOSI

28 / 38 Diameter x 65 H

Large table lamp with a transparent amethyst AA/TR glass shade & matt steel AVS structure.

Quantity: 1

Estimated arrival date: May 2024

Order: #1534