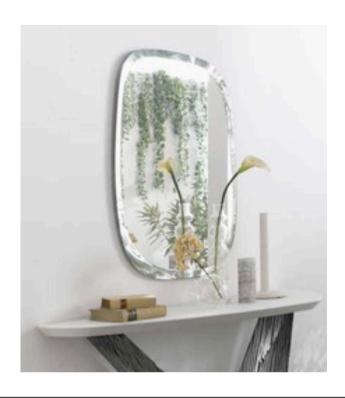

# **SEVENTY MIRROR**

MADE IN ITALY BY REFLEX

80 x 8 x 100

Shaped & beveled mirror

Quantity: 2

Estimated arrival date: July 2024