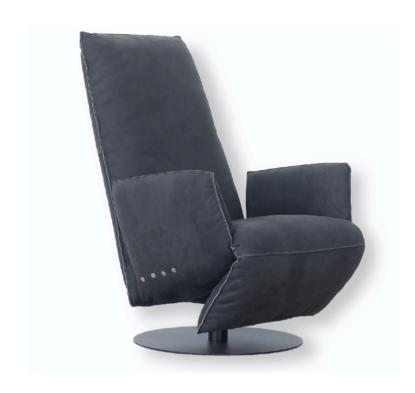

#### **BABOO ARMCHAIR**

MADE IN GERMANY BY BULLFROG

74 x 90 x 45 Seat H / 111 Back H (Model 100F)

Battery operated reclining & rotating armchair upholstered in Toro Black leather 2055/70 with plain seam.

Quantity: 4

Estimated arrival date: August 2024

Order: #1537