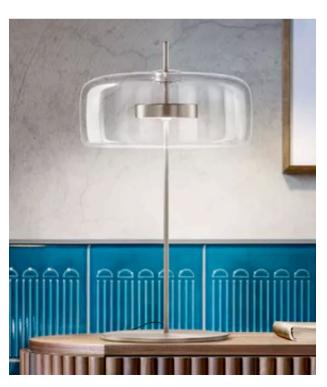

#### JUBE TABLE LAMP

MADE IN ITALY BY VISTOSI

28 / 38 Diameter x 65 H

Large table lamp with a transparent smoky FU/TR glass shade & matt gold OS structure.

Quantity: 1

Estimated arrival date: May 2024

Order: #1534

#### JUBE TABLE LAMP

MADE IN ITALY BY VISTOSI

28 / 38 Diameter x 65 H

Large table lamp with a transparent green VA/TR glass shade & matt steel AVS structure.

Quantity: 1

Estimated arrival date: May 2024

#### JUBE TABLE LAMP

MADE IN ITALY BY VISTOSI

28 / 38 Diameter x 65 H

Large table lamp with a transparent amethyst AA/TR glass shade & matt steel AVS structure.

Quantity: 1

Estimated arrival date: May 2024

# JUBE TABLE LAMP

MADE IN ITALY BY VISTOSI

23 / 26 Diameter x 55 H

Medium table lamp with a transparent crystal CR/TR glass shade & matt steel AVS structure

Quantity: 1

Estimated arrival date: May 2024

#### JUBE TABLE LAMP

MADE IN ITALY BY VISTOSI

28 / 38 Diameter x 65 H

Large table lamp with a transparent smoky FU/TR glass shade & matt gold OS structure.

Quantity: 2

Estimated arrival date: August 2024

Order: #1542

### JUBE TABLE LAMP

MADE IN ITALY BY VISTOSI

28 / 38 Diameter x 65 H

Large table lamp with a transparent green VA/TR glass shade & matt steel AVS structure.

Quantity: 2

Estimated arrival date: August 2024

#### JUBE TABLE LAMP

MADE IN ITALY BY VISTOSI

16 / 18 Diameter x 38 H

Small table lamp with a transparent burned earth TB/TR glass shade & matt gold OS structure.

Quantity: 2

Estimated arrival date: August 2024