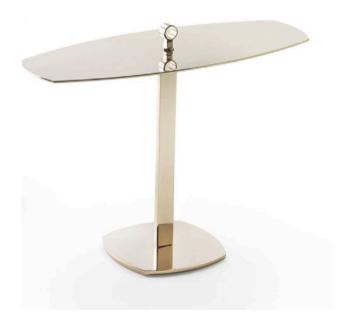

# **SEVENTY SIDE TABLE**

MADE IN ITALY BY REFLEX

48 x 45 x 52 H

Side table with a etched Di Cesare marble glass shaped top & bronze 100M base

Quantity: 1

Estimated arrival date: August 2024

64 x 25 x 51 H

Server side table finished in painted golden beach OPM10 metal.