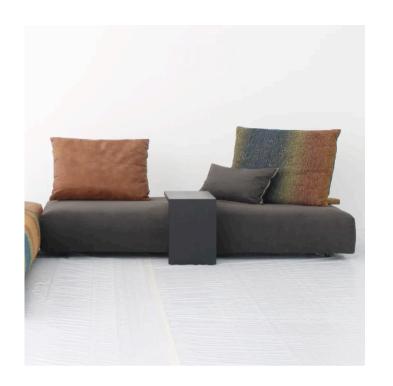

SARSFIELD BROOKE LTD

Level 2, 155-165 The Strand, Parnell www.sarsfieldbrooke.co.nz

MADE IN GERMANY BY BULLFROG

243 x 111 x 40 H

3 seater deep sofa element upholstered in Smoothie Night Blue 79 PG15 fabric

Quantity: 1

Estimated arrival date: August 2024

Order: #1537

# **IWAN OTTOMAN**

MADE IN GERMANY BY BULLFROG

70 x 111 x 40 H

Ottoman upholstered in Jungle Tobacco 2210/26 leather with a plain seam.

Quantity: 1

Estimated arrival date: August 2024