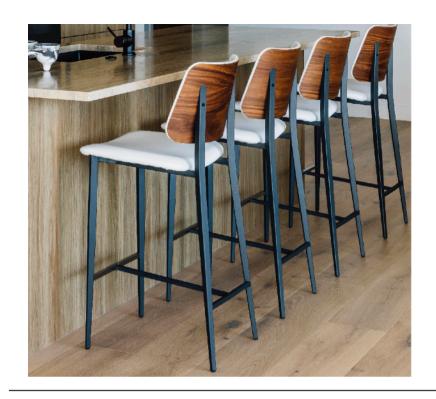

# JOE BARSTOOLS MADE IN ITALY BY MIDJ

65 Seat H

Fixed height barstool with a brown painted steel frame, white top grain leather seat & inner back and a flamed walnut outer back

Quantity: 3

Estimated arrival date: July 2024