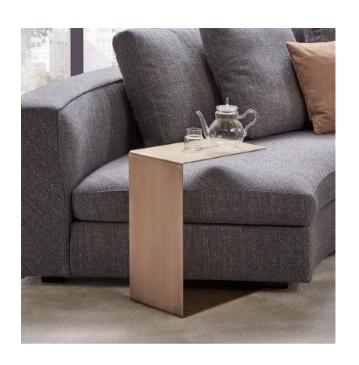

# **SEVENTY SIDE TABLE**

MADE IN ITALY BY REFLEX

48 x 45 x 52 H

Side table with a etched Di Cesare marble glass shaped top & bronze 100M base

Quantity: 1

Estimated arrival date: August 2024

64 x 25 x 51 H

Server side table finished in painted golden beach OPM10 metal.