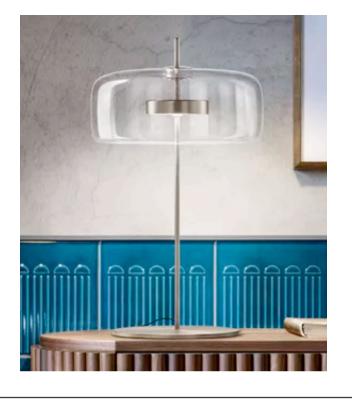

#### JUBE TABLE LAMP

MADE IN ITALY BY VISTOSI

28 / 38 Diameter x 65 H

Large table lamp with a transparent smoky FU/TR glass shade & matt gold OS structure.

Quantity: 1

Estimated arrival date: May 2024

Order: #1534

#### JUBE TABLE LAMP

MADE IN ITALY BY VISTOSI

28 / 38 Diameter x 65 H

Large table lamp with a transparent green VA/TR glass shade & matt steel AVS structure.

Quantity: 1

Estimated arrival date: May 2024

#### JUBE TABLE LAMP

MADE IN ITALY BY VISTOSI

28 / 38 Diameter x 65 H

Large table lamp with a transparent amethyst AA/TR glass shade & matt steel AVS structure.

Quantity: 1

Estimated arrival date: May 2024

# JUBE TABLE LAMP

MADE IN ITALY BY VISTOSI

23 / 26 Diameter x 55 H

Medium table lamp with a transparent crystal CR/TR glass shade & matt steel AVS structure

Quantity: 1

Estimated arrival date: May 2024

#### JUBE TABLE LAMP

MADE IN ITALY BY VISTOSI

28 / 38 Diameter x 65 H

Large table lamp with a transparent smoky FU/TR glass shade & matt gold OS structure.

Quantity: 2

Estimated arrival date: August 2024

Order: #1542

### JUBE TABLE LAMP

MADE IN ITALY BY VISTOSI

28 / 38 Diameter x 65 H

Large table lamp with a transparent green VA/TR glass shade & matt steel AVS structure.

Quantity: 2

Estimated arrival date: August 2024

#### JUBE TABLE LAMP

MADE IN ITALY BY VISTOSI

16 / 18 Diameter x 38 H

Small table lamp with a transparent burned earth TB/TR glass shade & matt gold OS structure.

Quantity: 2

Estimated arrival date: August 2024