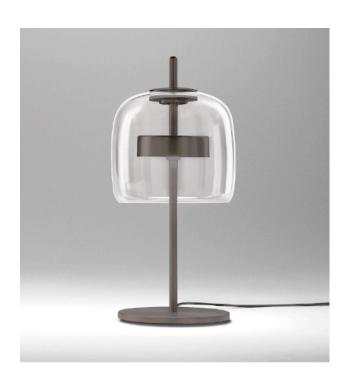

#### JUBE TABLE LAMP

MADE IN ITALY BY VISTOSI

28 / 38 Diameter x 65 H

Large table lamp with a transparent green VA/TR glass shade & matt steel AVS structure.

Quantity: 1

Estimated arrival date: May 2024