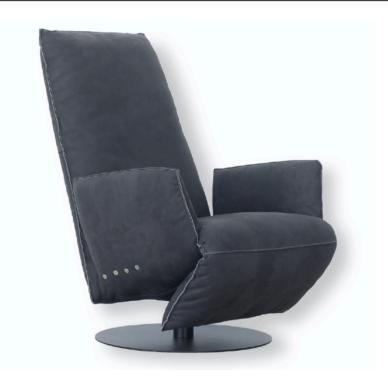

#### **BABOO ARMCHAIR**

MADE IN GERMANY BY BULLFROG

84 x 90 / 150 x 45 Seat H / 110 Back H (Model 170F)

Battery operated reclining & rotating armchair upholstered in Evergreen col. Macchiato 999/38with plain seam.

Quantity: 1

Estimated arrival date: August 2024

Fabric:

Seam: