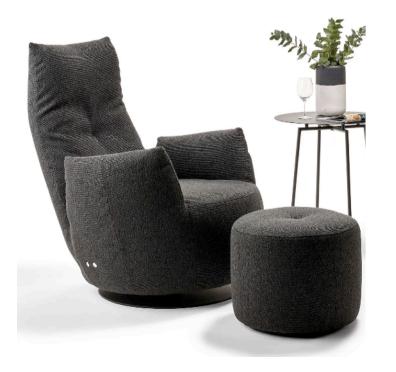

# **BLOBB DELUXE ARMCHAIR**

MADE IN GERMANY BY BULLFROG

84 x 92 / 106 x 43 Seat H / 100 Back H

Battery operated reclining & rotating armchair upholstered in Toro Black leather 2055/70 with plain seam.

Quantity: 1