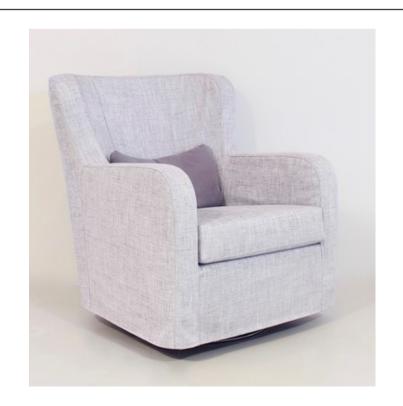

# MIMILLA SWIVEL ARMCHAIR

MADE IN ITALY BY MARAC

73 x 85 x 44 Seat H / 80 Back H

Armchair with satined steel swivel base, no cover.

Quantity: 2

Estimated arrival date: July 2024

MADE IN ITALY BY MARAC

50 x 50 x 35H