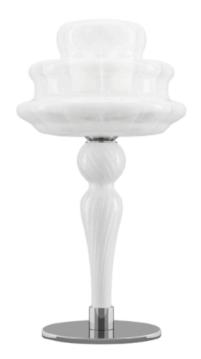

#### JUBE TABLE LAMP

MADE IN ITALY BY VISTOSI

28 / 38 Diameter x 65 H

Large table lamp with a transparent smoky FU/TR glass shade & matt gold OS structure.

Quantity: 1

Estimated arrival date: May 2024

Order: #1534

#### JUBE TABLE LAMP

MADE IN ITALY BY VISTOSI

28 / 38 Diameter x 65 H

Large table lamp with a transparent green VA/TR glass shade & matt steel AVS structure.

Quantity: 1

Estimated arrival date: May 2024

#### JUBE TABLE LAMP

MADE IN ITALY BY VISTOSI

28 / 38 Diameter x 65 H

Large table lamp with a transparent amethyst AA/TR glass shade & matt steel AVS structure.

Quantity: 1

Estimated arrival date: May 2024

# JUBE TABLE LAMP

MADE IN ITALY BY VISTOSI

23 / 26 Diameter x 55 H

Medium table lamp with a transparent crystal CR/TR glass shade & matt steel AVS structure

Quantity: 1

Estimated arrival date: May 2024