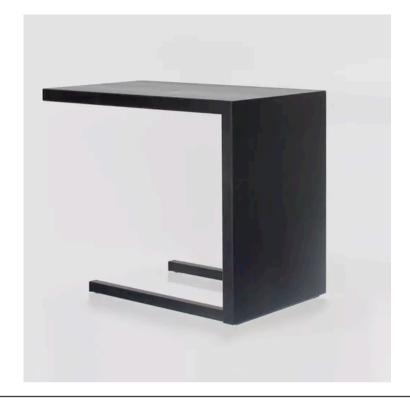

# **EDGE SIDE TABLE**

MADE IN GEMANY BY BULLFROG

60 x 35 x 48 H

Slide table finished in black stained lacquered ash wood

Quantity: 2

Estimated arrival date: August 2024

160 x 30 x 72 H

Console with a brushed antique gold OPM15 metal frame, Patagonia marble top & chrome back painted bronze OPV9 glass shelf.