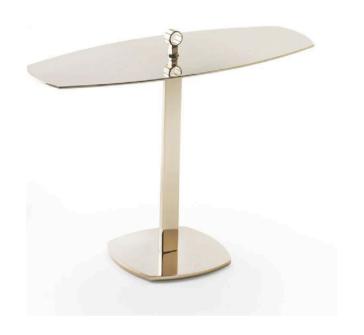

# **SEVENTY SIDE TABLE**

MADE IN ITALY BY REFLEX

48 x 45 x 52 H

Side table with a etched Di Cesare marble glass shaped top & bronze 100M base

Quantity: 1

Estimated arrival date: August 2024

64 x 25 x 51 H

Server side table finished in painted golden beach OPM10 metal.