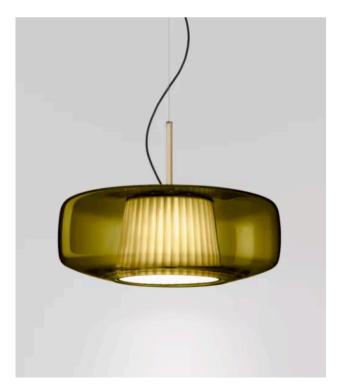

### PLISSE PENDANT

MADE IN ITALY BY VISTOSI

42 Diameter x 16.5 H.

Pendant with a pleated fabric inner shade & old green Murano glass outer with matt steel metal fitting. (LED source, 3000K, DIM2 Phase Cut with 200cm flex length)

Quantity: 1

Estimated arrival date: August 2024