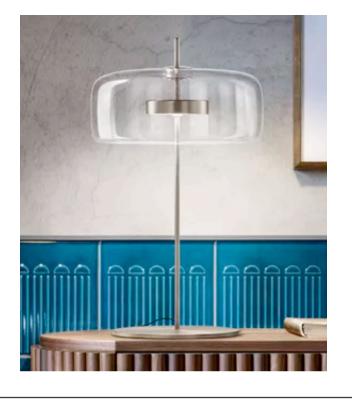

### PLISSE PENDANT

MADE IN ITALY BY VISTOSI

42 Diameter x 16.5 H.

Pendant with a pleated fabric inner shade & old green Murano glass outer with matt steel metal fitting. (LED source, 3000K, DIM2 Phase Cut with 200cm flex length)

Quantity: 1

Estimated arrival date: August 2024