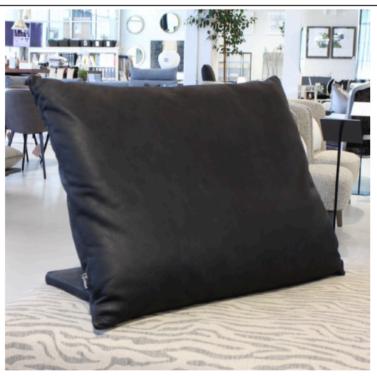

#### **MOBA BACK CUSHION**

MADE IN GERMANY BY BULLFROG

85 x 70 H (model 611)

Functional back cushion upholstered in Charmelle Lounge Steel Blue 1550/87 fabric with a plain seam

Quantity: 1

Estimated arrival date: August 2024

#### **MOBA BACK CUSHION**

MADE IN GERMANY BY BULLFROG

85 x 70 H (model 611)

Functional back cushion upholstered in Velvet pebble grey 2199/65 leather with plain seam

Quantity: 1

Estimated arrival date: August 2024