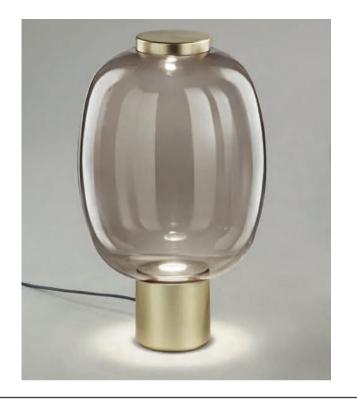

#### JUBE TABLE LAMP

MADE IN ITALY BY VISTOSI

28 / 38 Diameter x 65 H

Large table lamp with a transparent green VA/TR glass shade & matt steel AVS structure.

Quantity: 1

Estimated arrival date: May 2024