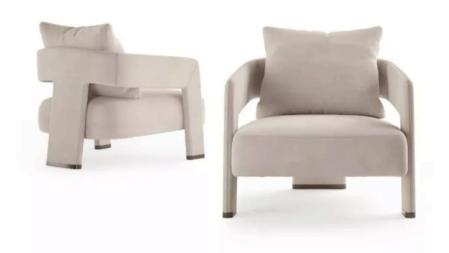

# YAO ARMCHAIR

MADE IN GERMANY BY BULLFROG

85 x 82 x 44 / 65-69 H

Outdoor swivel & rocking armchair with a black metal frame and black coloured braid back. Seat upholstered in Q2 Amazing Curry OD1655/08 fabric & back cushion in Q2 Ocean Quince OD1450/13 fabric.

Quantity: 2

Estimated arrival date: August 2024

Leather: