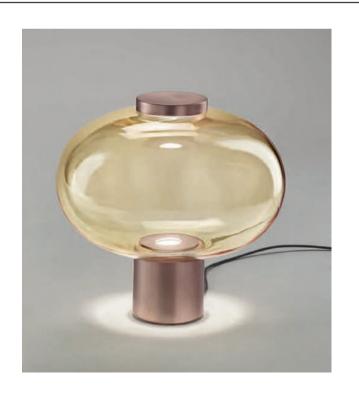

#### JUBE TABLE LAMP

MADE IN ITALY BY VISTOSI

28 / 38 Diameter x 65 H

Large table lamp with a transparent smoky FU/TR glass shade & matt gold OS structure.

Quantity: 1

Estimated arrival date: May 2024

Order: #1534