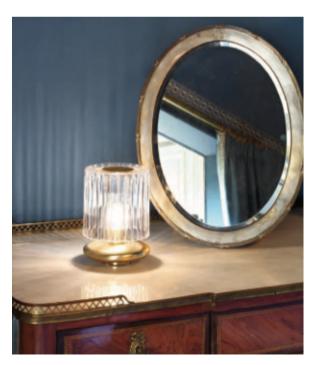

# **NOVECENTO TABLE LAMP**

MADE IN ITALY BY VISTOSI

20 / 27 Diameter x 48 H

Table lamp with a crystal striped glass CR/RI glass shade & glossy chrome CR structure.

Quantity: 1

Estimated arrival date: May 2024