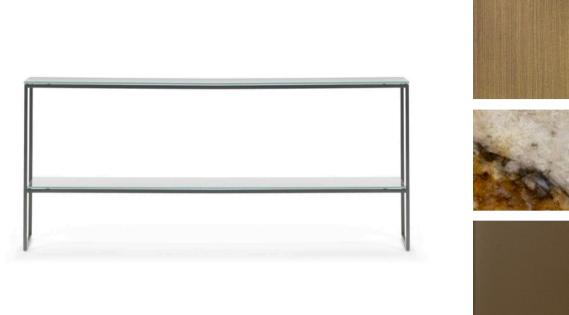

# **EDGE SIDE TABLE**

MADE IN GEMANY BY BULLFROG

60 x 35 x 48 H

Slide table finished in black stained lacquered ash wood

Quantity: 2

Estimated arrival date: August 2024

160 x 30 x 72 H

Console with a brushed antique gold OPM15 metal frame, Patagonia marble top & chrome back painted bronze OPV9 glass shelf.

Quantity: 1

Estimated arrival date: August 2024

Inner seat: