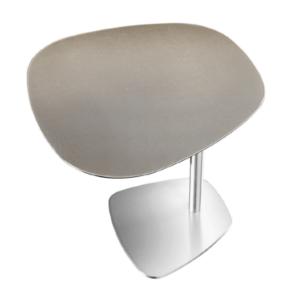

# **SEVENTY SIDE TABLE**

MADE IN ITALY BY REFLEX

48 x 45 x 52 H

Side table with a etched Di Cesare marble glass shaped top & bronze 100M base

Quantity: 1

Estimated arrival date: August 2024

64 x 25 x 51 H

Server side table finished in painted golden beach OPM10 metal.