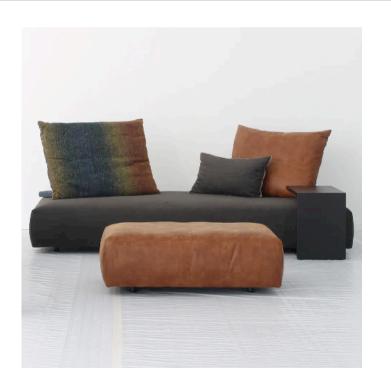

SARSFIELD BROOKE LTD

Level 2, 155-165 The Strand, Parnell www.sarsfieldbrooke.co.nz

MADE IN GERMANY BY BULLFROG

243 x 111 x 40 H

3 seater deep sofa element upholstered in Smoothie Night Blue 79 PG15 fabric

Quantity: 1

Estimated arrival date: August 2024

Order: #1537

# **IWAN OTTOMAN**

MADE IN GERMANY BY BULLFROG

70 x 111 x 40 H

Ottoman upholstered in Jungle Tobacco 2210/26 leather with a plain seam.

Quantity: 1

Estimated arrival date: August 2024