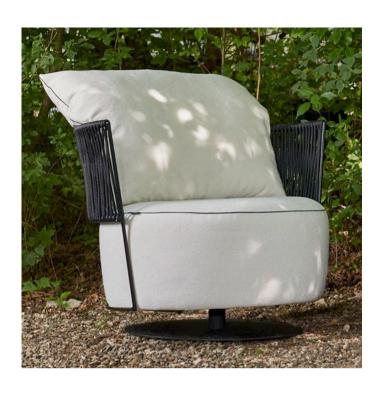

# YAO ARMCHAIR

MADE IN GERMANY BY BULLFROG

85 x 82 x 44 / 65-69 H

Outdoor swivel & rocking armchair with a black metal frame and black coloured braid back. Seat upholstered in Q2 Amazing Curry OD1655/08 fabric & back cushion in Q2 Ocean Quince OD1450/13 fabric.

Quantity: 2

Estimated arrival date: August 2024

Leather: