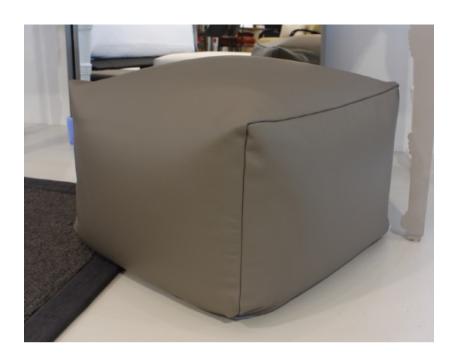

Pouf filled with polystyrene micro-balls, upholstered in Nappa leather col. 2213 grey

Quantity: 1

Estimated arrival date: July 2024

Order: #1545