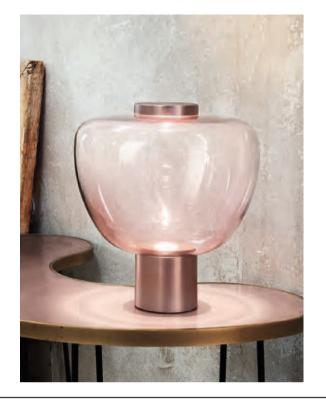

#### RIFLESSO TABLE LAMP

MADE IN ITALY BY VISTOSI

11 / 32 Diameter x 37 H

Table lamp with a transparent amethyst AA/TR glass shade & matt copper RAV structure.

Quantity: 1

Estimated arrival date: May 2024

Order: #1534