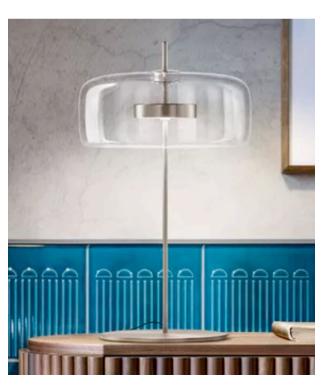

#### JUBE TABLE LAMP

MADE IN ITALY BY VISTOSI

28 / 38 Diameter x 65 H

Large table lamp with a transparent smoky FU/TR glass shade & matt gold OS structure.

Quantity: 1

Estimated arrival date: May 2024

Order: #1534