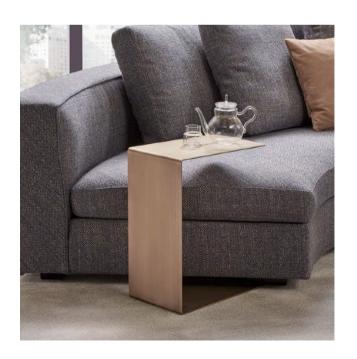

# **SEVENTY SIDE TABLE**

MADE IN ITALY BY REFLEX

48 x 45 x 52 H

Side table with a etched Di Cesare marble glass shaped top & bronze 100M base

Quantity: 1

Estimated arrival date: August 2024

64 x 25 x 51 H

Server side table finished in painted golden beach OPM10 metal.