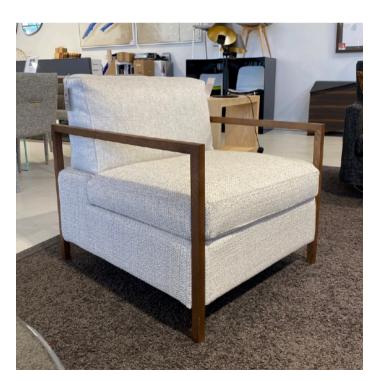

### FLAX ARMCHAIR MADE IN ECUADOR BY LA GALERIA

76 x 80 x 69 Back H 44SH

Lounge chair with a white oak frame finished in medium satin walnut. Fixed seat cushion & loose back cushion with Dacron fibre fill covered in silver fabric.