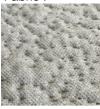

### **GINEVRA ARMCHAIR**

MADE IN ITALY BY MARAC

85 x 84 x 43 Seat H / 75 Back H

Armchair with a aluminium swivel base, seat upholstered in Kaori col. 10 fabric.

Twin Seam:

Two Needle Seam: