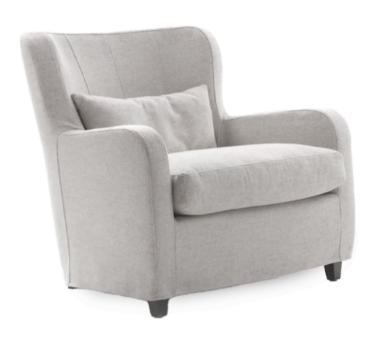

### WELL SWIVEL ARMCHAIR

MADE IN ITALY BY GIULIO MARELLI

70 x 70 x 45 / 75 H

Swivel armchair with a brushed antique gold 0PM15 star base, upholstered in Rubelli Spritz Bronze fabric.

Quantity: 2