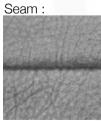

### **GINEVRA ARMCHAIR**

MADE IN ITALY BY MARAC

85 x 84 x 43 Seat H / 75 Back H

Armchair with a aluminium swivel base, seat upholstered in Kaori col. 10 fabric.

Twin Seam:

Two Needle Seam:

#### **DONNA ARMCHAIR**

MADE IN GERMANY BY BULLFORG

85 x 80 x 42 / 77 H

Swivel armchair with rocking function upholstered in Toro leather col. Black 2055/70.

Quantity: 1 (Twin Seam)

Quantity: 4 (Two Needle Seam)