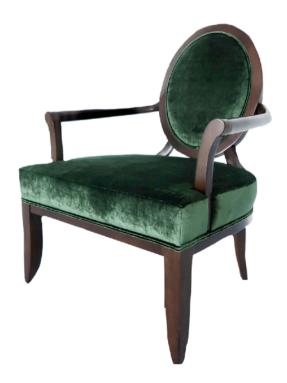

### **GINEVRA ARMCHAIR**

MADE IN ITALY BY MARAC

85 x 84 x 43 Seat H / 75 Back H

Armchair with a aluminium swivel base, seat upholstered in Dolomiti col. 42 fabric.

Quantity: 1

### **GINEVRA ARMCHAIR**

MADE IN ITALY BY MARAC

85 x 84 x 43 Seat H / 75 Back H

Armchair with a aluminium swivel base, seat upholstered in Kaori col. 10 fabric.

Twin Seam:

Two Needle Seam: