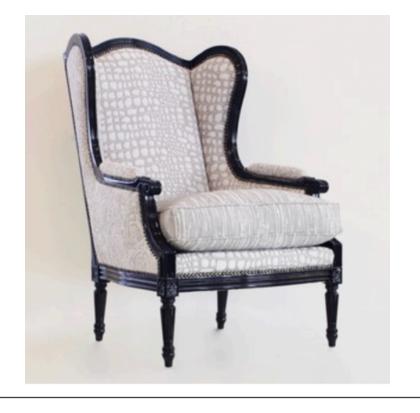

### 753 ARMCHAIR MADE IN ITALY BY ANGELO CAPPELLINI

66 x 83 x 43 Seat H / 106 Back H

Louis XVI wing armchair with high gloss black frame finish, inner back & sides upholstered in Angelo Cappellini TX 1031/Q11 (croc print) fabric, outer back & sides in Angelo Cappellini TX 1031/D11 (rose print) fabric and seat cushion in Angelo Cappellini TX 1031/R11 (stripe print) fabric.

Quantity: 1