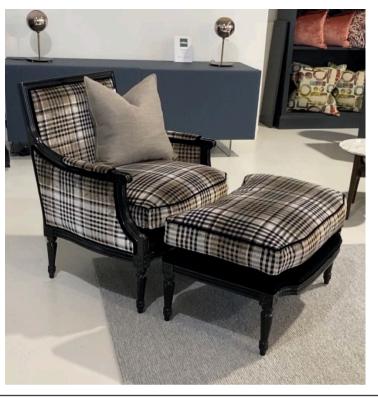

### 5042 ARMCHAIR

MADE IN ITALY BY ANGELO CAPPELLINI

78 x 75 x 52 Seat H / 88 Back H

Louis XVI armchair & matching footstool with a high gloss black frame finish, upholstered in Dunbar col. Quail fabric and black velvet