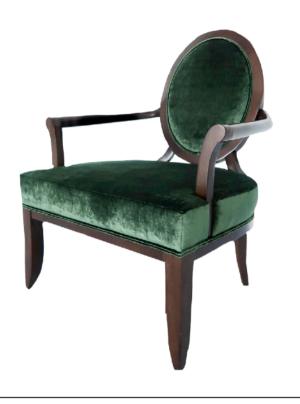

### **MIMILLA ARMCHAIR**

MADE IN ITALY BY MARAC

73 x 85 x 44 Seat H / 80 Back H

Armchair with a handle on the back & front wheels for easy movement. Removable cover upholstered in James Dunlop Infinite col. Kelp.