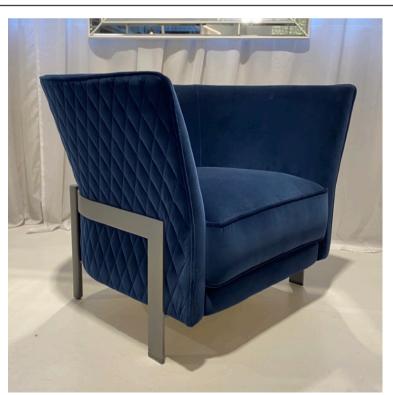

## COSMO ARMCHAIR MADE IN ITALY BY OPERA CONTEMPORARY

86 x 70 x 40 Seat H / 70 Back H

Armchair with a quilted outer back, burnished metal details & upholstered in blue velvet TX 1340/25.