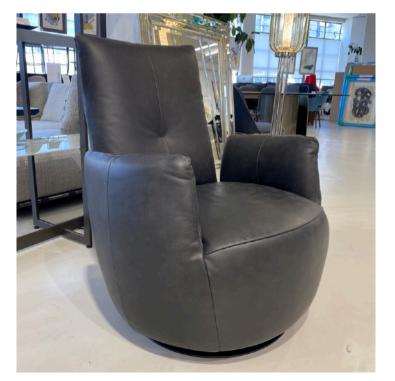

### **DONNA ARMCHAIR**

MADE IN GERMANY BY BULLFORG

85 x 80 x 42 / 77 H

Swivel armchair with rocking function upholstered in Boheme Taupe 1608/21 fabric with a plain seam.



# MARLENE ARMCHAIR MADE IN GERMANY BY BULLFROG

85 x 80 x 42 / 77 H

Swivel & rocking armchair upholstered in Jungle leather night blue 2210/79 with raw edge open seam.

Quantity: 1



## MARLENE ARMCHAIR MADE IN GERMANY BY BULLFROG

85 x 80 x 42 / 77 H

Swivel & rocking armchair upholstered in Caribou leather chocolate 2377/25 with raw edge open seam.



### **BLOBB ARMCHAIR & FOOTSTOOL**

MADE IN GERMANY BY BULLFROG

Armchair - 82 x 91 x 43 / 94 H Footstool - 47 Diameter x 40 H

Rocking & rotatable armchair and matching footstool upholstered in Fuzzy col. Terracotta 36 fake fur with a plain seam.

Quantity: 1









### **BLOBB ARMCHAIR**

MADE IN GERMANY BY BULLFROG

82 x 91 x 43 Seat H / 94 Back H

Rocking & rotatable armchair upholstered in Toro leather black 2055/70 with plain seam in same tone.



Leather:





#### **BABOO ARMCHAIR**

MADE IN GERMANY BY BULLFROG

74 W x 90 - 150 D x 45 Seat H / 111 Back H (narrow model)

Battery operated reclining & rotating armchair upholstered in Toro Black leather 2055/70 with plain seam.

Quantity: 2







#### **BABOO ARMCHAIR**

MADE IN GERMANY BY BULLFROG

84 W x 90 - 150 D x 45 Seat H / 111 Back H (wide model)

Battery operated reclining & rotating armchair upholstered in Evergreen col. Macchiato 999/38with plain seam.



Fabric:





### **BABOO ARMCHAIR**

MADE IN GERMANY BY BULLFROG

74 W x 90 - 150 D x 45 Seat H / 111 Back H (narrow model)