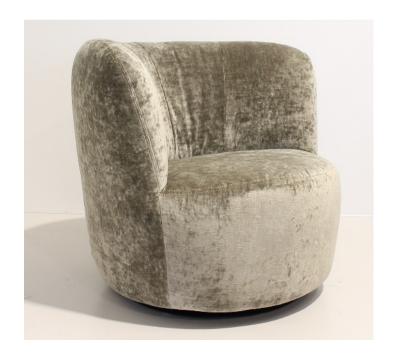

### **DONNA ARMCHAIR**

MADE IN GERMANY BY BULLFORG

85 x 80 x 42 / 77 H

Swivel armchair with rocking function upholstered in Boheme Taupe 1608/21 fabric with a plain seam.