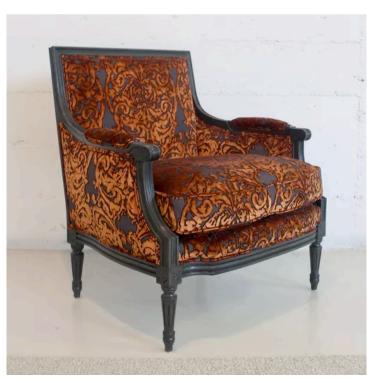

## BUTTERFLY ARMCHAIR MADE IN ITALY BY OPERA CONTEMPORARY

90 x 90 x 85 H

Deep buttoned corner armchairs upholstered in Kravet Heavy Metal col. Anthracite. Ebony wooden detail .