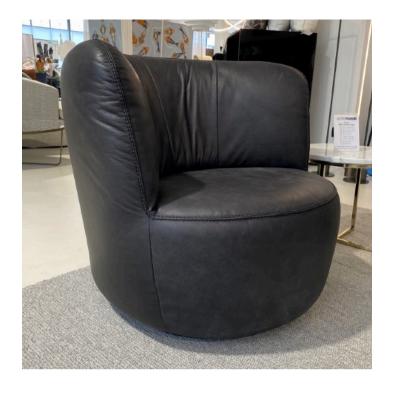

### **GINEVRA ARMCHAIR**

MADE IN ITALY BY MARAC

85 x 84 x 43 Seat H / 75 Back H

Armchair with a aluminium swivel base, seat upholstered in Dolomiti col. 42 fabric.

Quantity: 1