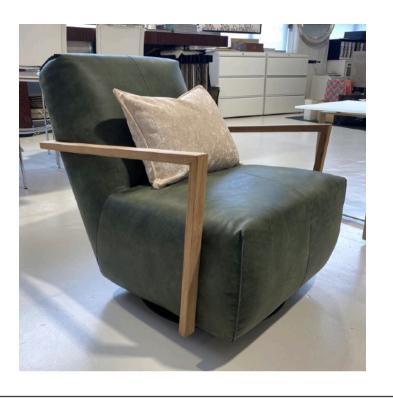

#### **NUMA ARMCHAIR**

MADE IN ITALY BY MARAC

71 x 81 x 47 Seat H / 77 Back H

Armchair with walnut coloured ash wood arms, seat upholstered in 1455 col. 01 & back upholstered in 1454 col. 02 fabric