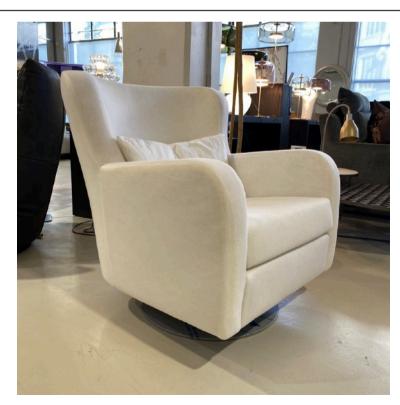

### **DONNA ARMCHAIR**

MADE IN GERMANY BY BULLFORG

85 x 80 x 42 / 77 H

Swivel armchair with rocking function upholstered in Boheme Taupe 1608/21 fabric with a plain seam.