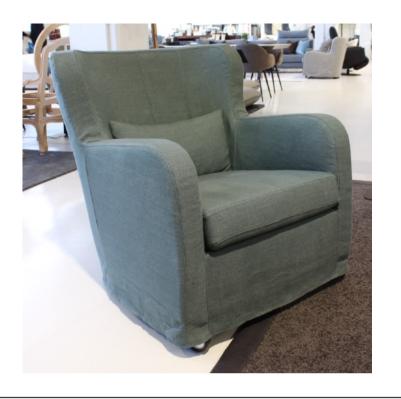

### **MIMILLA ARMCHAIR**

MADE IN ITALY BY MARAC

73 x 85 x 44 Seat H / 80 Back H

Armchair with a handle on the back & front wheels for easy movement. Removable cover upholstered in James Dunlop Infinite col. Kelp.