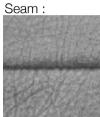

### **GINEVRA ARMCHAIR**

MADE IN ITALY BY MARAC

85 x 84 x 43 Seat H / 75 Back H

Armchair with a aluminium swivel base, seat upholstered in Kaori col. 10 fabric.

Twin Seam:

Two Needle Seam: