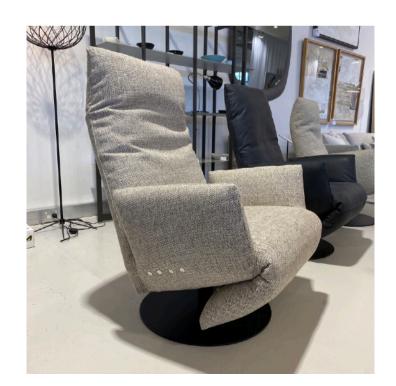

### **GINEVRA ARMCHAIR**

MADE IN ITALY BY MARAC

85 x 84 x 43 Seat H / 75 Back H

Armchair with a aluminium swivel base, seat upholstered in Dolomiti col. 42 fabric.

Quantity: 1

### **GINEVRA ARMCHAIR**

MADE IN ITALY BY MARAC

85 x 84 x 43 Seat H / 75 Back H

Armchair with a aluminium swivel base, seat upholstered in Kaori col. 10 fabric.

Twin Seam:

Two Needle Seam: