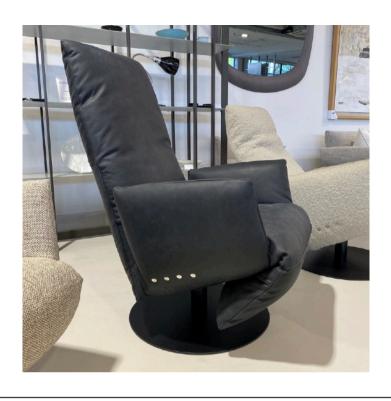

#### **BABOO ARMCHAIR**

MADE IN GERMANY BY BULLFROG

74 W x 90 - 150 D x 45 Seat H / 111 Back H (narrow model)

Battery operated reclining & rotating armchair upholstered in Toro Black leather 2055/70 with plain seam.