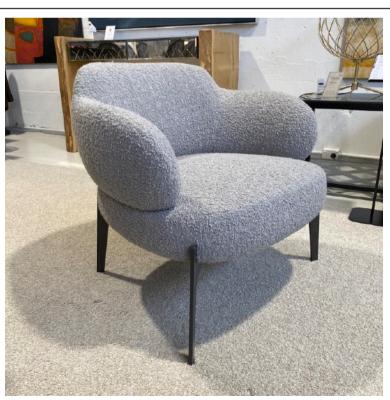

### **SIGN ARMCHAIR**

MADE IN ITALY BY GIULIO MARELLI

83 x 75 x 75 H

Armchair with a classic bronze painted metal 0PM9 base, upholstered in Tresigallo col. 05 grey fabric.