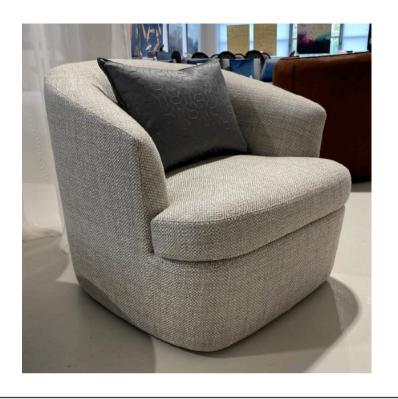

### **GINEVRA ARMCHAIR**

MADE IN ITALY BY MARAC

85 x 84 x 43 Seat H / 75 Back H

Armchair with a aluminium swivel base, seat upholstered in Dolomiti col. 42 fabric.

Quantity: 1