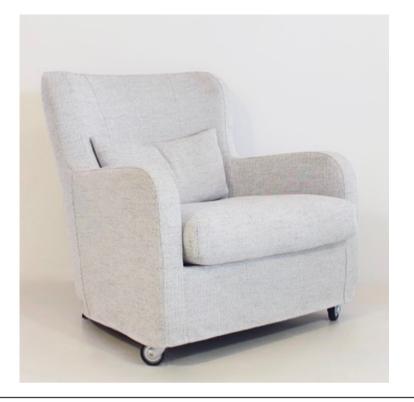

### **GINEVRA ARMCHAIR**

MADE IN ITALY BY MARAC

85 x 84 x 43 Seat H / 75 Back H

Armchair with a aluminium swivel base, seat upholstered in Kaori col. 10 fabric.

Twin Seam:

Two Needle Seam: