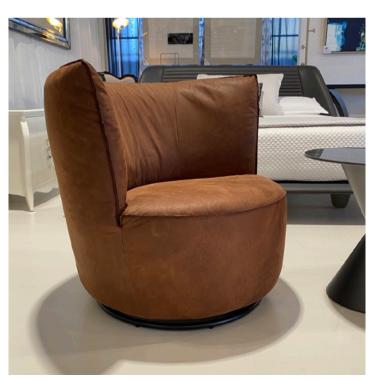

#### **BABOO ARMCHAIR**

MADE IN GERMANY BY BULLFROG

74 W x 90 - 150 D x 45 Seat H / 111 Back H (narrow model)

Battery operated reclining & rotating armchair upholstered in Toro Black leather 2055/70 with plain seam.