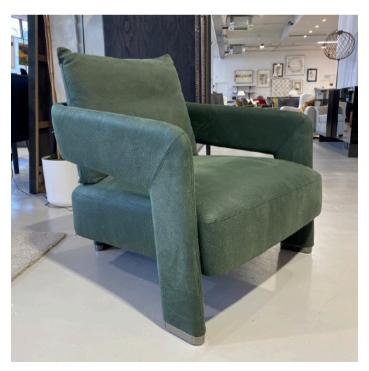

### **DOVER ARMCHAIR**

MADE IN ITALY BY MARAC

90 x 90 x 39 / 66 H

Armchair with feet in black nickle, upholstered in Analina Siviglia col. 1039 Bosco/green leather.