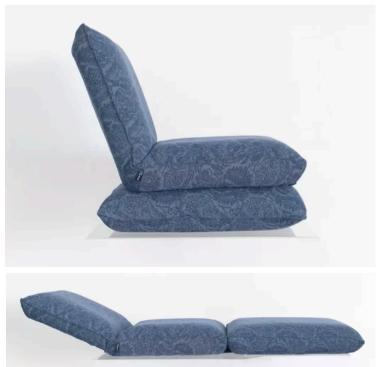

## JOHANN SEAT CUSHION MADE IN GERMANY BY BULLFROG

66 x 53 / 67 / 115 x 16 / 58H

Functional seat cushion upholstered in light grey 1331/62 fabric with piping seam in same tone.

Quantity: 1

## JOHANN SEAT CUSHION MADE IN GERMANY BY BULLFROG

66 x 53 / 67 / 115 x 16 / 58H

Functional seat cushion with flip out base upholstered in Stahlblau 1415/87 fabric with plain seam in same tone.

88 x 78 x 42 Seat H / 85 Back H