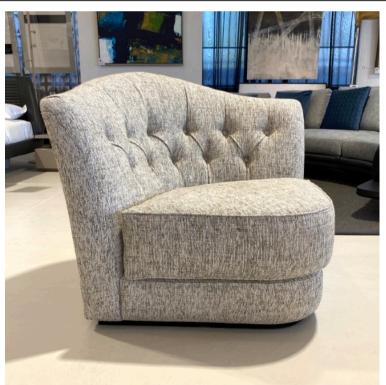

### **SIGN ARMCHAIR**

MADE IN ITALY BY GIULIO MARELLI

83 x 75 x 75 H

Armchair with a classic bronze painted metal 0PM9 base, upholstered in Tresigallo col. 05 grey fabric.