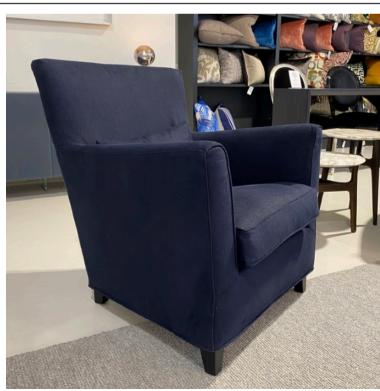

### **MORGANA ARMCHAIR**

MADE IN ITALY BY MARAC

72 x 81 x 43 Seat H / 86 Back H

Armchair with mocca finished legs, removable cover upholstered in Warwick Haven col. Navy fabric.