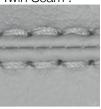

### **GINEVRA ARMCHAIR**

MADE IN ITALY BY MARAC

85 x 84 x 43 Seat H / 75 Back H

Armchair with a aluminium swivel base, seat upholstered in Kaori col. 10 fabric.

Twin Seam:

Two Needle Seam:

#### **DONNA ARMCHAIR**

MADE IN GERMANY BY BULLFORG

85 x 80 x 42 / 77 H

Swivel armchair with rocking function upholstered in Toro leather col. Black 2055/70.

Quantity: 1 (Twin Seam)

Quantity: 4 (Two Needle Seam)