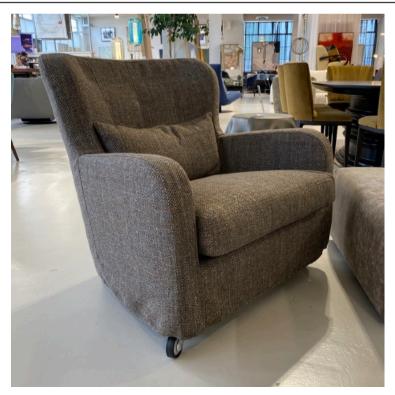

### **GINEVRA ARMCHAIR**

MADE IN ITALY BY MARAC

85 x 84 x 43 Seat H / 75 Back H

Armchair with a aluminium swivel base, seat upholstered in Dolomiti col. 42 fabric.

Quantity: 1