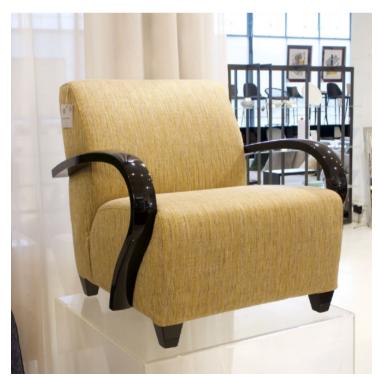

#### **NUMA ARMCHAIR**

MADE IN ITALY BY MARAC

71 x 81 x 47 Seat H / 77 Back H

Armchair with walnut coloured ash wood arms, seat upholstered in 1455 col. 01 & back upholstered in 1454 col. 02 fabric