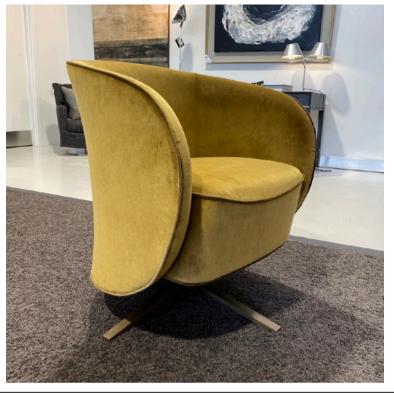

### WELL SWIVEL ARMCHAIR

MADE IN ITALY BY GIULIO MARELLI

70 x 70 x 45 / 75 H

Swivel armchair with a brushed antique gold 0PM15 star base, upholstered in Rubelli Spritz Bronze fabric.

Quantity: 2