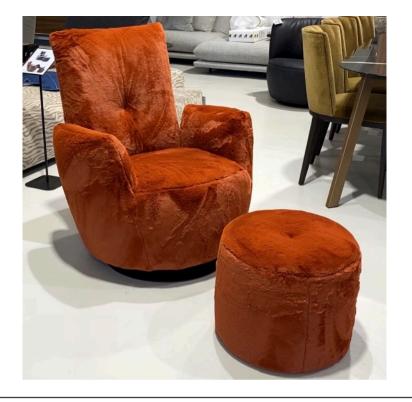

### **BLOBB ARMCHAIR & FOOTSTOOL**

MADE IN GERMANY BY BULLFROG

Armchair - 82 x 91 x 43 / 94 H Footstool - 47 Diameter x 40 H

Rocking & rotatable armchair and matching footstool upholstered in Fuzzy col. Terracotta 36 fake fur with a plain seam.

Quantity: 1