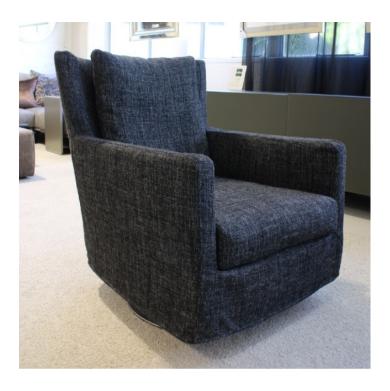

### **BUMPER PLUS ARMCHAIR**

MADE IN ITALY BY MARAC

85 x 90 x 38 / 72 H

Swivel armchair upholstered in Thuy col. 01 Latte fabric with a Analina Siviglia col. 1052 Grigio leather decorative strap.

Quantity: 1