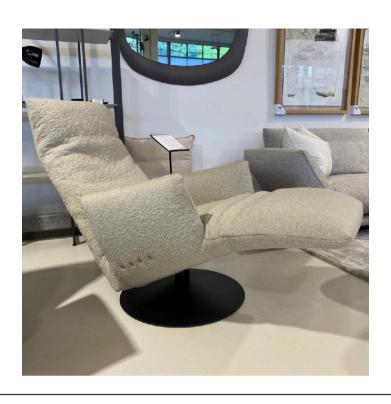

#### **LUDWIG SWIVEL ARMCHAIR**

MADE IN ITALY BY REFLEX

81 x 89 x 92 H

Swivel armchair with a bronze 100M base, inner seat upholstered in Prince fabric col. Ghost 12, with exterior in Colorata leather col. silver grey 142 in Fly quilting design

Quantity: 1