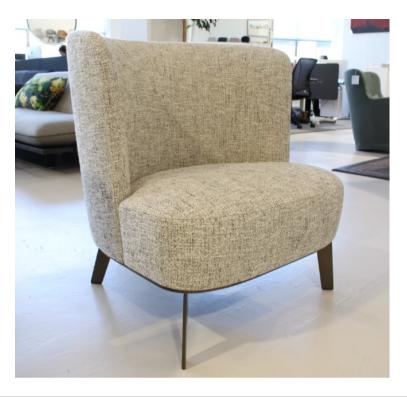

### WELL SWIVEL ARMCHAIR

MADE IN ITALY BY GIULIO MARELLI

70 x 70 x 45 / 75 H

Swivel armchair with a brushed antique gold 0PM15 star base, upholstered in Rubelli Spritz Bronze fabric.

Quantity: 2