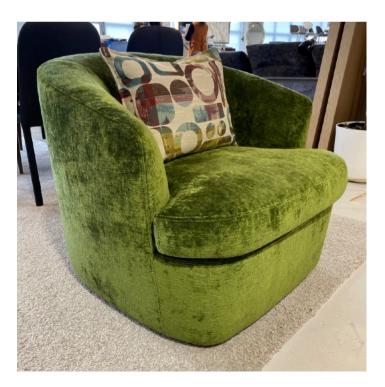

### **MIMILLA ARMCHAIR**

MADE IN ITALY BY MARAC

73 x 85 x 44 Seat H / 80 Back H

Armchair with a handle on the back & front wheels for easy movement. Removable cover upholstered in James Dunlop Infinite col. Kelp.