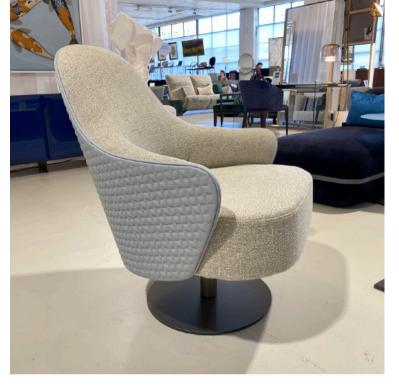

### **GINEVRA ARMCHAIR**

MADE IN ITALY BY MARAC

85 x 84 x 43 Seat H / 75 Back H

Armchair with a aluminium swivel base, seat upholstered in Dolomiti col. 42 fabric.

Quantity: 1

### **GINEVRA ARMCHAIR**

MADE IN ITALY BY MARAC

85 x 84 x 43 Seat H / 75 Back H

Armchair with a aluminium swivel base, seat upholstered in Kaori col. 10 fabric.

Twin Seam:

Two Needle Seam: