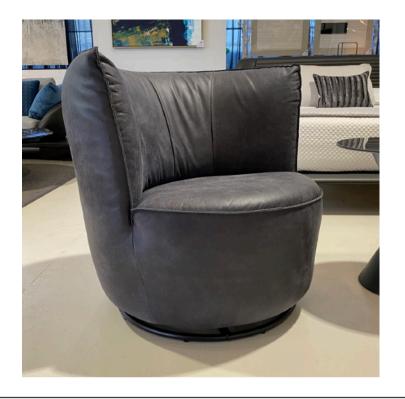

### **BLOBB ARMCHAIR**

MADE IN GERMANY BY BULLFROG

82 x 91 x 43 Seat H / 94 Back H

Rocking & rotatable armchair upholstered in Toro leather black 2055/70 with plain seam in same tone.

Leather: