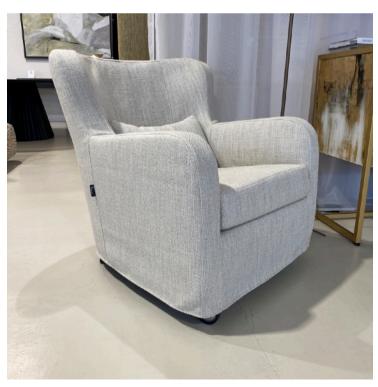

#### **DONNA ARMCHAIR**

MADE IN GERMANY BY BULLFORG

85 x 80 x 42 / 77 H

Swivel armchair with rocking function upholstered in Toro leather col. Black 2055/70.

Quantity: 1 (Twin Seam)

Quantity: 4 (Two Needle Seam)