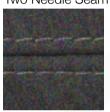

### **GINEVRA ARMCHAIR**

MADE IN ITALY BY MARAC

85 x 84 x 43 Seat H / 75 Back H

Armchair with a aluminium swivel base, seat upholstered in Kaori col. 10 fabric.

Twin Seam:

Two Needle Seam:

#### **DONNA ARMCHAIR**

MADE IN GERMANY BY BULLFORG

85 x 80 x 42 / 77 H

Swivel armchair with rocking function upholstered in Toro leather col. Black 2055/70.

Quantity: 1 (Twin Seam)

Quantity: 4 (Two Needle Seam)