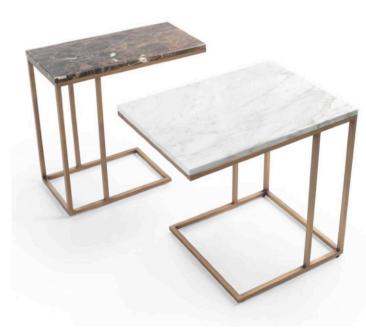

30 x 20 x 46 H

Metal side table with a satin dark brass 105M finish.

Quantity: 1

# LUNA SIDE TABLE

MADE IN ITALY BY REFLEX

30 x 20 x 51 H

Metal side table with a bronze 100M finish.

Quantity: 1

Estimated arrival date: June 2025 Order: #1596