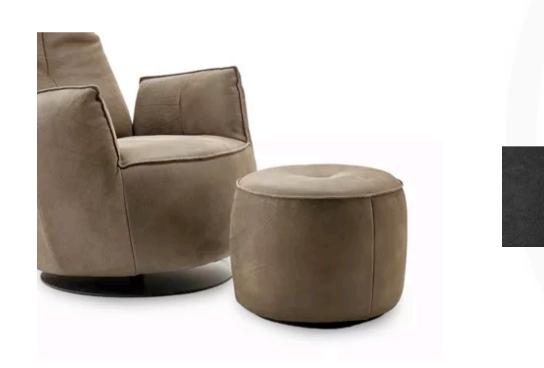

#### ALBA ARMCHAIR MADE IN ITALY BY MARAC

86 x 94 x 42 / 87 H

Armchair with metal feet finished in black nickle & fixed upholstery in Paddy col. 01 sabbia.

Quantity: 1

Estimated arrival date: May 2025 Order: #1595

GINEVRA ARMCHAIR MADE IN ITALY BY MARAC

85 x 84 x 43 / 75 H

Armchair with a aluminium swivel base, seat upholstered in Dolomiti col. 42 fabric.

Quantity: 1