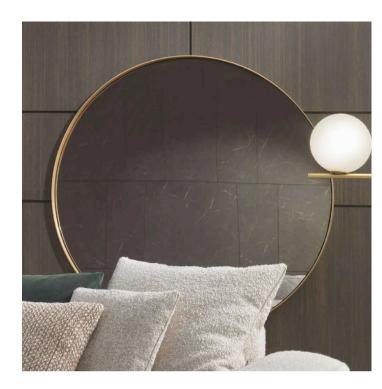

#### REFLEX MIRROR MADE IN ITALY BY GIULIO MARELLI

120cm Diameter

Round mirror with a brushed antique gold OPM15 frame finish and bronze mirror.

Quantity: 1

Estimated arrival date: June 2025 Order: #1610

SPOT MIRROR MADE IN ITALY BY MIDJ