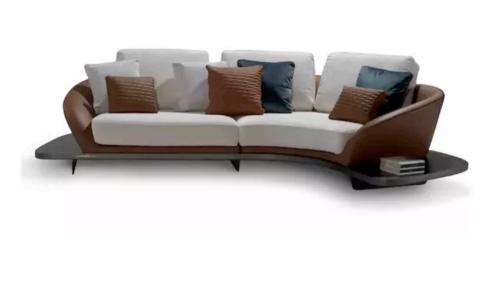

## SEGNO WOOD SOFA MADE IN ITALY BY REFLEX

309 x 178 x 39 / 85 H

Curved sofa with 2 arms and 3 back cushions. Wooden platform finished in Canaletto Henne and metal legs in bronze 100M. Outer back upholstered in leather col. Fumo 120 and inner sofa seat upholstered in Brooke St fabric col. Light lvory 02.

Quantity: 1