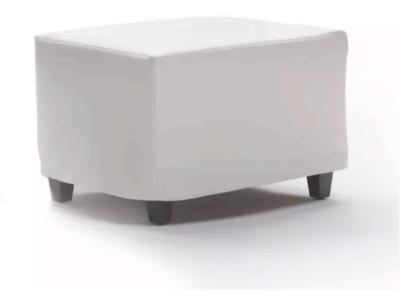

Quantity: 1

Estimated arrival date: June 2025 Order: #1596

MIMILLA FOOTSTOOL

MADE IN ITALY BY MARAC

60 x 45 x 43 H

Footstool with mocca coloured legs, removable cover to be upholstered in supplied fabric.

Quantity: 2