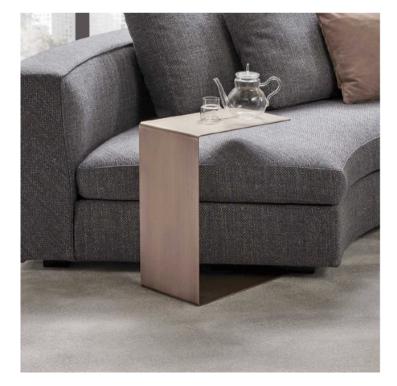

# SEVENTY COFFEE TABLE

MADE IN ITALY BY REFLEX

139 x 73 x 37 H

Coffee table with a etched Fumo 17A lacquered glass shaped top & bronze 100M base.

Quantity: 1

Estimated arrival date: June 2025 Order: #1596

LUNA SIDE TABLE MADE IN ITALY BY REFLEX

30 x 20 x 46 H

Metal side table with a satin dark brass 105M finish.

Quantity: 1