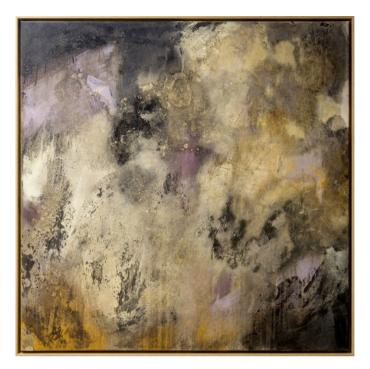

# MIRRA ARTWORK

120 x 120cm

Work on canvas with a natural oak frame by Anna Kadet

Quantity: 1

Estimated arrival date: July 2025 Order: #1615