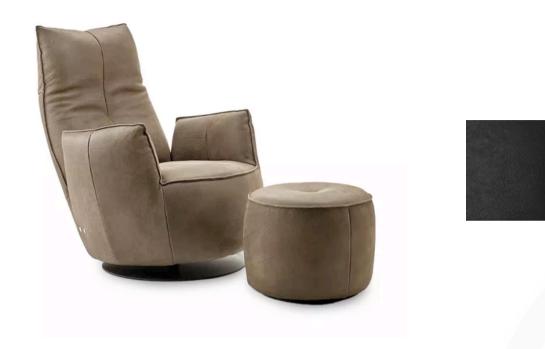

#### ALBA ARMCHAIR MADE IN ITALY BY MARAC

86 x 94 x 42 / 87 H

Armchair with metal feet finished in black nickle & fixed upholstery in Paddy col. 01 sabbia.

Quantity: 1

Estimated arrival date: May 2025 Order: #1595

GINEVRA ARMCHAIR MADE IN ITALY BY MARAC

85 x 84 x 43 / 75 H

Armchair with a aluminium swivel base, seat upholstered in Dolomiti col. 42 fabric.

Quantity: 1