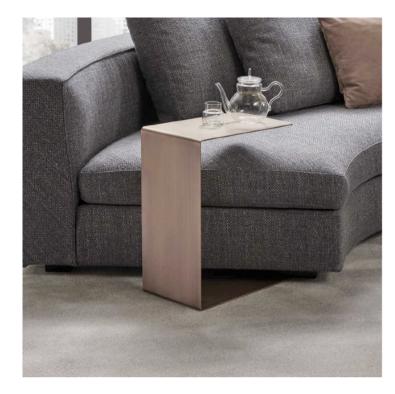

#### FRAME SERVER TABLE MADE IN ITALY BY GIULIO MARELLI

55 x 27 x 51.5 H

Server slide table with an tobacco painted OPM23 metal frame & Velvet Brown OPP13 marble top.

Quantity: 1