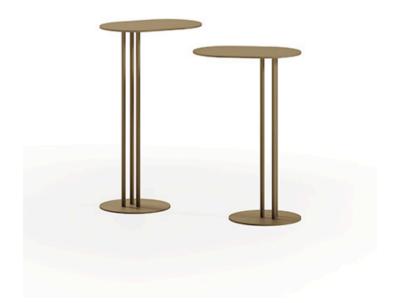

30 x 20 x 46 H

Metal side table with a satin dark brass 105M finish.

Quantity: 1

# LUNA SIDE TABLE

MADE IN ITALY BY REFLEX

30 x 20 x 51 H

Metal side table with a bronze 100M finish.

Quantity: 1

Estimated arrival date: June 2025 Order: #1596