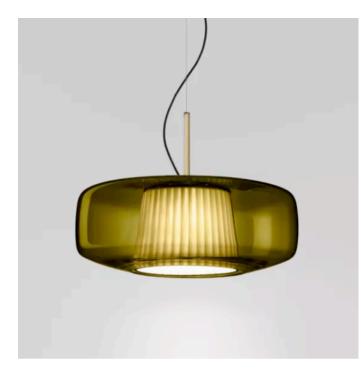

Quantity: 2

Estimated Arrival Date : May 2025

JUBE PENDANT MADE IN ITALY BY VISTOSI

38 Diameter x 17cm H, 200cm cable length.

Large pendant with a transparent smoky FU/TR glass shade & matt gold OS structure.

LED 3000°K

Quantity: 2

Estimated arrival date: June 2025 Order: #1585

JUBE PENDANT MADE IN ITALY BY VISTOSI

26 Diameter x 24cm H, 200cm cable length.

Medium pendant with a transparent burned earth TB/TR glass shade & matt gold OS structure.