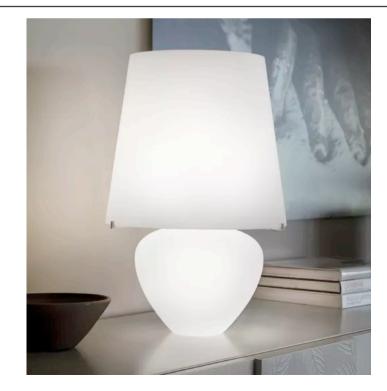

# ESSENTIAL WALL LIGHT

6 x 4 x 37 H

Metal wall light with a dark brass finish. LED lighting.

Quantity: 1

Estimated arrival date: June 2025 Order: #1596

NAXO TABLE LAMP MADE IN ITALY BY VISTOSI

32 Diameter x 50 H

Medium table lamp with a matt white BC/ST glass shade & glossy white BC structure. E27 / E14

Quantity: 2

Estimated arrival date: September 2025 Order: #1621