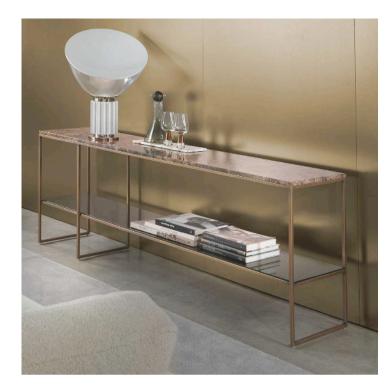

#### FRAME CONSOLE MADE IN ITALY BY GIULIO MARELLI

200 x 40 x 70 H

Console with a brushed antique gold OPM15 metal frame, Emperador Brown 0PP3 marble top & chrome back-painted bronze glass lower shelf.

Quantity: 1