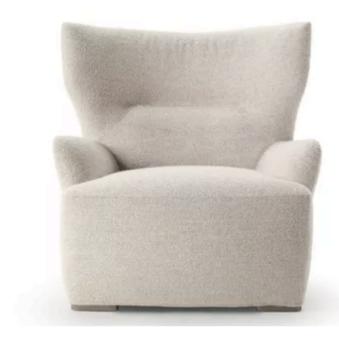

#### ALBA ARMCHAIR MADE IN ITALY BY MARAC

86 x 94 x 42 / 87 H

Armchair with metal feet finished in black nickle & fixed upholstery in Paddy col. 01 sabbia.

Quantity: 1

Estimated arrival date: May 2025 Order: #1595