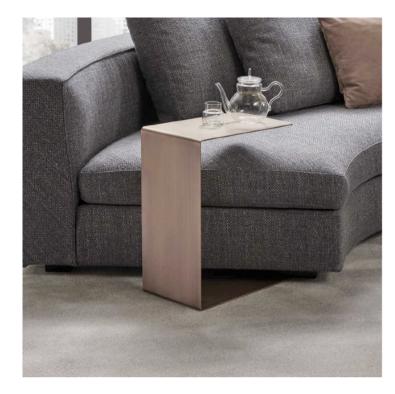

# SEVENTY COFFEE TABLE

MADE IN ITALY BY REFLEX

139 x 73 x 37 H

Coffee table with a etched Fumo 17A lacquered glass shaped top & bronze 100M base.

Quantity: 1

Estimated arrival date: June 2025 Order: #1596

LUNA SIDE TABLE MADE IN ITALY BY REFLEX

30 x 20 x 46 H

Metal side table with a satin dark brass 105M finish.

Quantity: 1