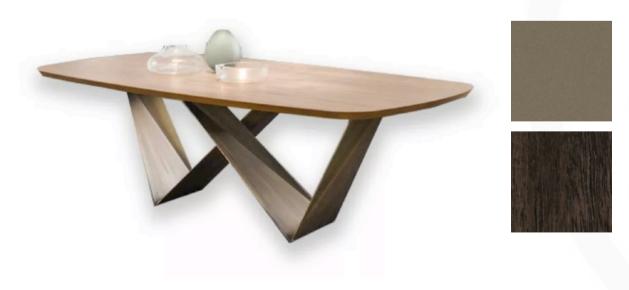

PRISMA DINING TABLE

MADE IN ITALY BY REFLEX

250 x 120 x 77 H

Fixed dining table with a bronze 100M base, square rounded shaped top in bevelwood Canaletto Henne.

Quantity: 1