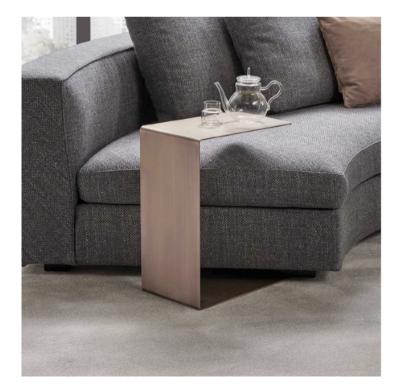

30 x 20 x 46 H

Metal side table with a satin dark brass 105M finish.

Quantity: 1

# LUNA SIDE TABLE

MADE IN ITALY BY REFLEX

30 x 20 x 51 H

Metal side table with a bronze 100M finish.

Quantity: 1

Estimated arrival date: June 2025 Order: #1596