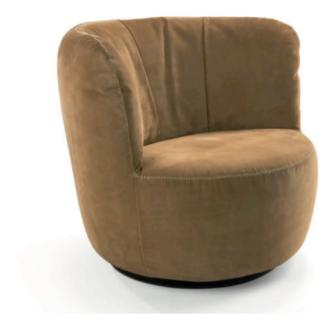

#### DONNA ARMCHAIR MADE IN GERMANY BY BULLFORG

85 x 80 x 42 / 77 H

Swivel & rocking armchair upholstered in Shabby Chic Quince 901/13 fabric with a plain seam.

Quantity: 1

Estimated arrival date: June 2025 Order: #1593

DONNA ARMCHAIR MADE IN GERMANY BY BULLFORG

85 x 80 x 42 / 77 H

Swivel & rocking armchair upholstered in Boheme Taupe 1608/21 fabric with a plain seam.

Quantity: 1