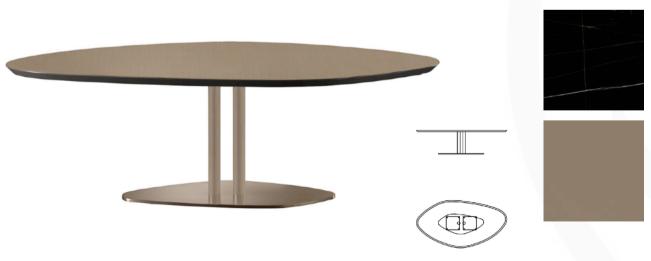

#### SEVENTY COFFEE TABLE

MADE IN ITALY BY REFLEX

139 x 73 x 37 H

Coffee table with a etched Sahara marble glass shaped top & bronze 100M base.

Quantity: 1