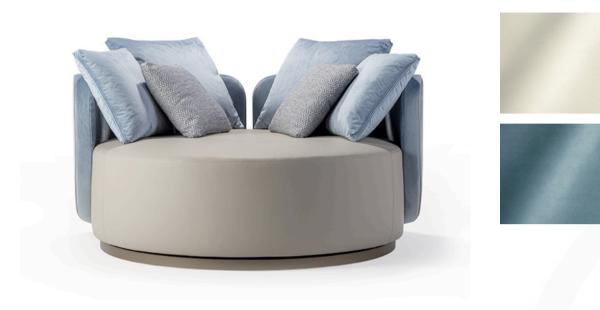

#### HUG ARMCHAIR MADE IN ITALY BY REFLEX

110 Diameter x 43 / 69 H

Swivel round sofa / armchair with inner seat & piping upholstered in Amsterdam fabric col. Coco 01, outer back upholstered in Amsterdam fabric col. Danube 17. (Loose cushions not included)

Quantity: 1

Estimated arrival date: June 2025 Order: #1596

MIMILLA FOOTSTOOL

MADE IN ITALY BY MARAC

60 x 45 x 43 H

Footstool with mocca coloured legs, removable cover to be upholstered in supplied fabric.

Quantity: 2