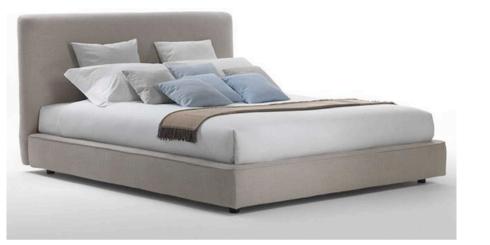

#### COLE BED MADE IN ITALY BY MARAC

200 x 225 x 114 H To fit mattress 180 x 200cm (mattress not included)

Bed with a removable cover upholstered in Dolomiti col. 42 fabric. Soild beechwood feet with a mocca finish. Including slats.