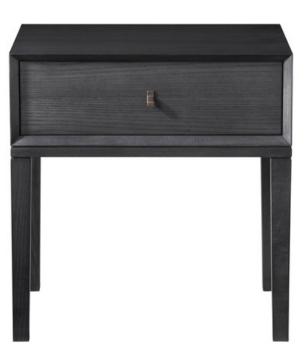

Quantity: 2

Estimated Arrival Date : May 2025

JUBE PENDANT MADE IN ITALY BY VISTOSI

38 Diameter x 17cm H, 200cm cable length.

Large pendant with a transparent smoky FU/TR glass shade & matt gold OS structure.

LED 3000°K

Quantity: 2

Estimated arrival date: June 2025 Order: #1585

JUBE PENDANT MADE IN ITALY BY VISTOSI

26 Diameter x 24cm H, 200cm cable length.

Medium pendant with a transparent burned earth TB/TR glass shade & matt gold OS structure.