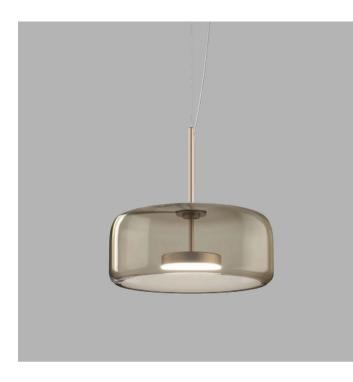

LED 3000°K

Quantity: 2

Estimated arrival date: June 2025 Order: #1585

JUBE PENDANT MADE IN ITALY BY VISTOSI

26 Diameter x 24cm H, 200cm cable length.

Medium pendant with a transparent burned earth TB/TR glass shade & matt gold OS structure.

LED 3000°K

Quantity: 1