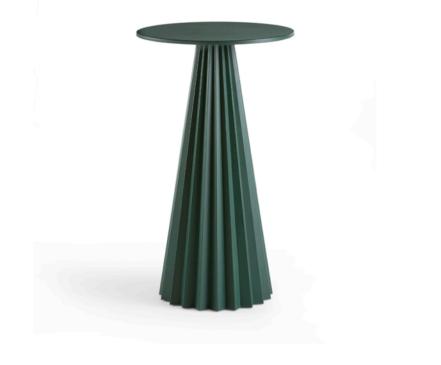

## PLISSE BISTRO TABLE

MADE IN ITALY BY MIDJ

80 / 45 Diameter x 103 H

Outdoor bar leaner with a black EN powder coated metal base & black EN powder coated metal round top 1.5mm th.,

Quantity: 1