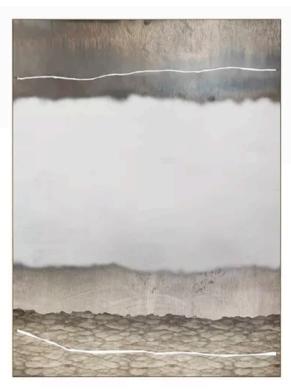

#### FENESTRA ARTWORK / MIRROR MADE IN ITALY BY ARTE VENEZIANA

105 x 125cm

Mirror in extra-clear glass divided into 3 parts; central mirror with a medium antique finish, lower part decorated with Roddi finish and upper part in silver casting. Wooden structure framed with metal profile in brushed black nickle.