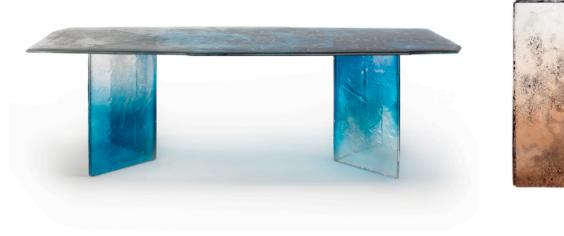

#### BISATO DINING TABLE MADE IN ITALY BY ARTE VENEZIANA

#### 250 x 110 x 75cm H

Contemporary dining table with baked Murano glass top and legs in two layers with irregular edges. Varnished with a gradient from bronze to transparent, with partial silvering on the back.