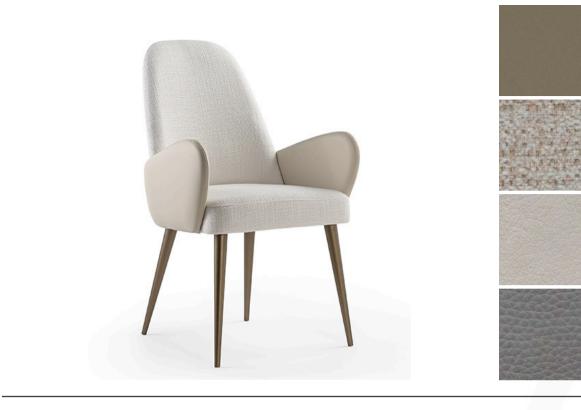

#### ALBA ARMCHAIR MADE IN ITALY BY MARAC

86 x 94 x 42 / 87 H

Armchair with metal feet finished in black nickle & fixed upholstery in Paddy col. 01 sabbia.

Quantity: 1

Estimated arrival date: May 2025 Order: #1595