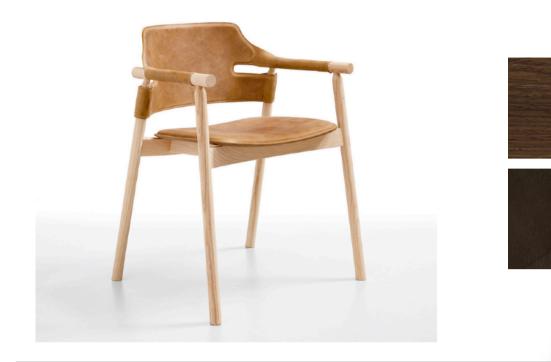

# SUITE DINING CHAIRS MADE IN ITALY BY MIDJ 61 x 53 x 46 / 76 H

Dining armchair with a dark brown F26 ash wood frame, seat & back in dark brown C3T4 tuscan hide leather.

Quantity: 6

Estimated arrival date: May 2025 Order: #1588