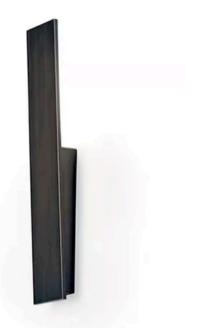

# ESSENTIAL WALL LIGHT

6 x 4 x 37 H

Metal wall light with a dark brass finish. LED lighting.

Quantity: 1

Estimated arrival date: June 2025 Order: #1596

NAXO TABLE LAMP MADE IN ITALY BY VISTOSI

32 Diameter x 50 H