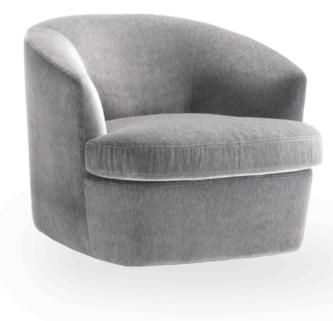

GINEVRA ARMCHAIR MADE IN ITALY BY MARAC

85 x 84 x 43 / 75 H

Armchair with a aluminium swivel base, seat upholstered in Dolomiti col. 42 fabric.

Quantity: 1