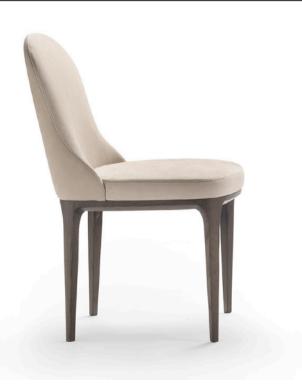

#### MILADY DINING CHAIRS MADE IN ITALY BY REFLEX

57 x 57 x 46 / 83 H

Dining chair with legs & outer shell finished in a bronze 100M, inner seat upholstered in cognac leather with emerald quilting.

Quantity: 8