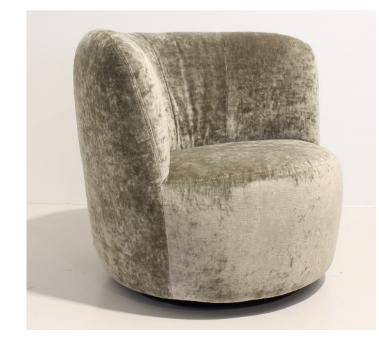

GINEVRA ARMCHAIR MADE IN ITALY BY MARAC

85 x 84 x 43 / 75 H

Armchair with a aluminium swivel base, seat upholstered in Dolomiti col. 42 fabric.

Quantity: 1