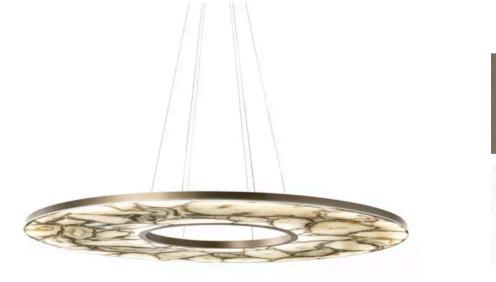

Quantity: 1

Estimated arrival date: September 2025 Order: #1621

SPACE PENDANT MADE IN ITALY BY REFLEX

70 Diameter x 200 cable length

Pendant with the shade in shiny Calacatta oro marble glass, frame and rose finished in Bronze 100M, LED lighting.