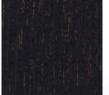

Quantity: 1

Estimated arrival date: May 2025 Order: #1595

WIMBERLEY BEDSIDE MADE IN NZ BY SARSFIELD BROOKE

60 x 42 x 63.5 H

Single drawer bedside in veneered American Ash wood with a stain finish to be applied. Soft close drawer mechanism, excludes handle.