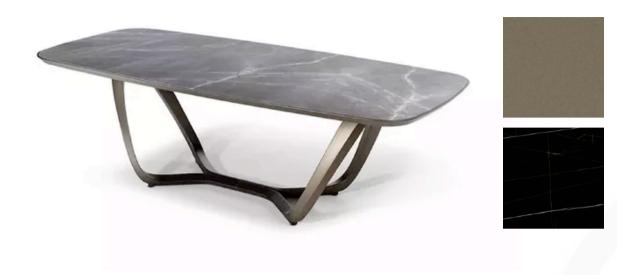

#### SEGNO DINING TABLE MADE IN ITALY BY REFLEX

300 x 120 x 75 H

Fixed dining table with a bronze 100M base, square rounded shaped top in Sahara etched marble glass.

Quantity: 1

Estimated arrival date: June 2025 Order: #1596