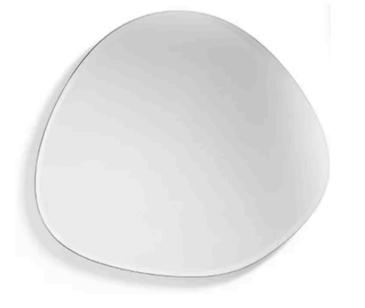

#### REFLEX MIRROR MADE IN ITALY BY GIULIO MARELLI

120cm Diameter

Round mirror with a brushed antique gold OPM15 frame finish and bronze mirror.

Quantity: 1

Estimated arrival date: June 2025 Order: #1610

SPOT MIRROR MADE IN ITALY BY MIDJ

91.4 x 110 x 2.2cm

Shaped mirror with bevel

Quantity: 1