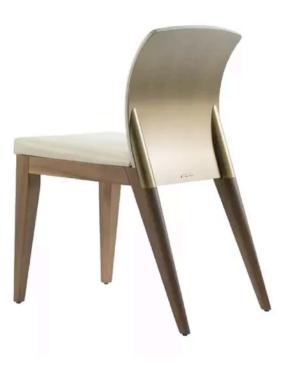

#### MILADY DINING CHAIRS MADE IN ITALY BY REFLEX

57 x 57 x 46 / 83 H

Dining chair with legs & outer shell finished in a bronze 100M, inner seat upholstered in cognac leather with emerald quilting.

Quantity: 8

Estimated arrival date: June 2025 Order: #1596

43 x 57 x 51 / 86 H

Side dining chair with a bronze 100M metal external back, Canaletto Walnut legs & seat upholstered in Mayfair col. 59 Autumn.

Quantity: 1