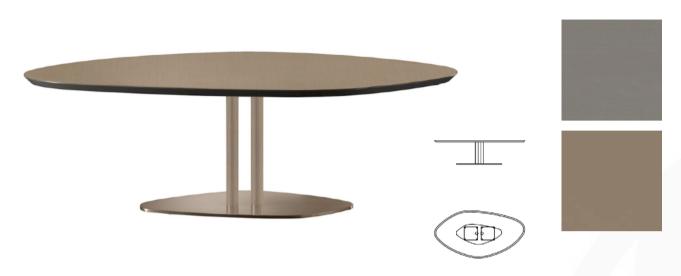

#### SEGNO DINING TABLE MADE IN ITALY BY REFLEX

300 x 120 x 75 H

Fixed dining table with a bronze 100M base, square rounded shaped top in Sahara etched marble glass.

Quantity: 1

Estimated arrival date: June 2025 Order: #1596

PRISMA DINING TABLE

MADE IN ITALY BY REFLEX

250 x 120 x 77 H

Fixed dining table with a bronze 100M base, square rounded shaped top in bevelwood Canaletto Henne.

Quantity: 1