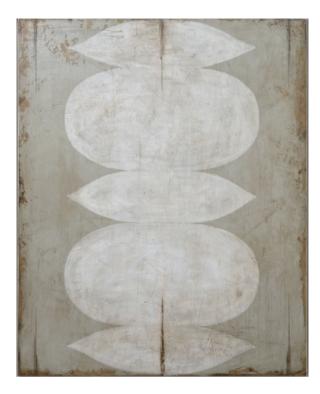

## FONTAINE BLANC ARTWORK

NOVOCUADRO OF SPAIN

120 x 150cm

Work on wood without a frame by Javier Torres.

Quantity: 1

Estimated arrival date: July 2025 Order: #1615

#### MONOCROME ARTWORK

NOVOCUADRO OF SPAIN

120 x 150cm

Work on wood without a frame by Javier Torres.

Quantity: 1