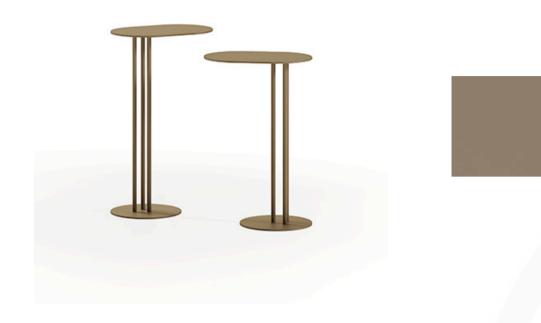

30 x 20 x 46 H

Metal side table with a satin dark brass 105M finish.

Quantity: 1

# LUNA SIDE TABLE

MADE IN ITALY BY REFLEX

30 x 20 x 51 H

Metal side table with a bronze 100M finish.

Quantity: 1

Estimated arrival date: June 2025 Order: #1596