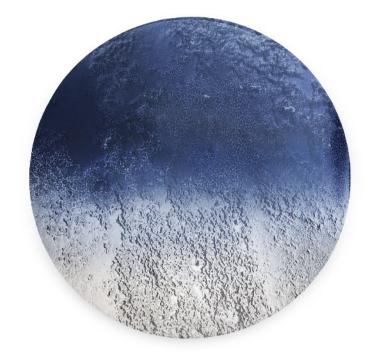

#### FIORIN ARTWORK MADE IN ITALY BY ARTE VENEZIANA

120 Diameter x 5cm th.

Melt glass artwork in 2 layers of baked glass with irregular edges. Decorated with a 50% medium-dark blue & 50% silver. Matt black wooden frame and LED perimeter lighting.

Quantity: 1