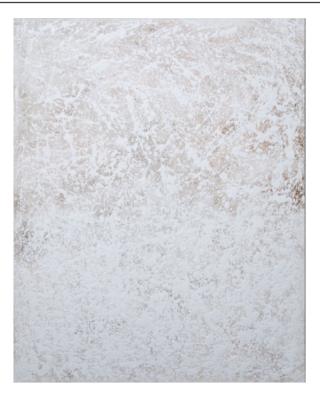

#### MONOCROME ARTWORK

NOVOCUADRO OF SPAIN

120 x 150cm

Work on wood without a frame by Javier Torres.

Quantity: 1