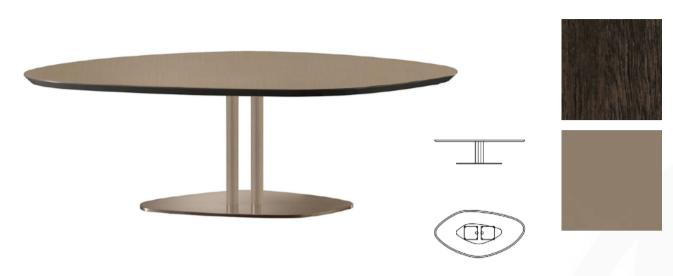

# SEVENTY COFFEE TABLE

MADE IN ITALY BY REFLEX

139 x 73 x 37 H

Coffee table with a wooden shaped top & beveled edge in Canaletto Henne & bronze 100M base.

Quantity: 1

Estimated arrival date: June 2025 Order: #1596