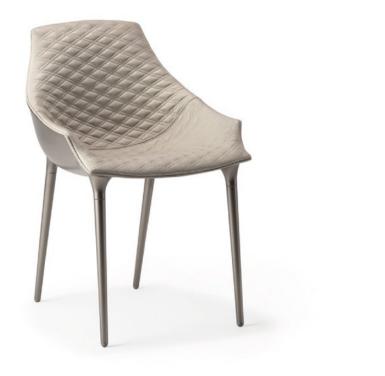

#### MILADY DINING CHAIRS MADE IN ITALY BY REFLEX

57 x 57 x 46 / 83 H

Dining chair with legs & outer shell finished in a bronze 100M, inner seat upholstered in cognac leather with emerald quilting.

Quantity: 8