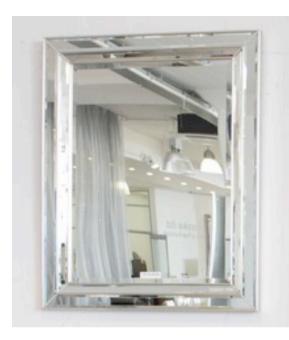

86 x 116cm

Rectangle mirror with a black lacquer & silver leaf frame

Quantity: 1

2509 MIRROR MADE IN ITALY BY F.A.L

86 x 166cm

Rectangle mirror with a black lacquer & silver leaf frame

92 x 118cm

Rectangle mirror with silver trim.