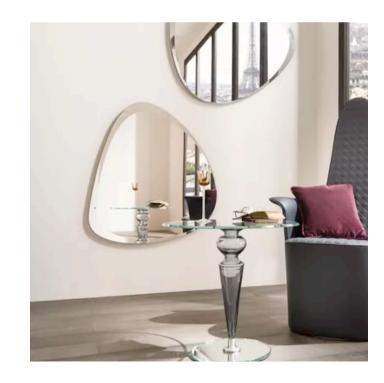

## SEVENTY MIRROR

MADE IN ITALY BY REFLEX

60 x .5 x 60

Shaped mirror with regular bevel

MADE IN ITALY BY REFLEX

60 x .5 x 80

Shaped mirror with regular bevel

Quantity: 2

## SEVENTY MIRROR

MADE IN ITALY BY REFLEX

88 x .6 x 98

Shaped mirror with irregular bevel

MADE IN ITALY BY REFLEX

80 x .6 x 100cm

Shaped mirror with irregular bevel

Quantity: 2