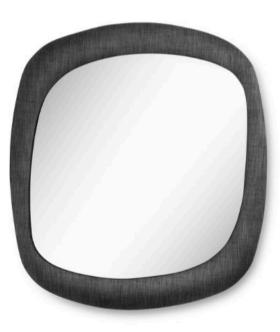

### SPOT MIRROR MADE IN ITALY BY MIDJ

59 x 79 x 2.2

Small shaped mirror with bevel

Quantity: 1

SPOT MIRROR MADE IN ITALY BY MIDJ

68.7 x 149.4 x 2.2cm

Large shaped mirror with bevel

MADE IN ITALY BY REFLEX