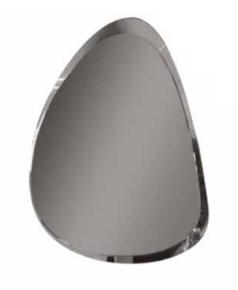

## SEVENTY MIRROR

MADE IN ITALY BY REFLEX

88 x .6 x 98

Shaped mirror with irregular bevel

MADE IN ITALY BY REFLEX

80 x .6 x 100cm

Shaped mirror with irregular bevel

Quantity: 2