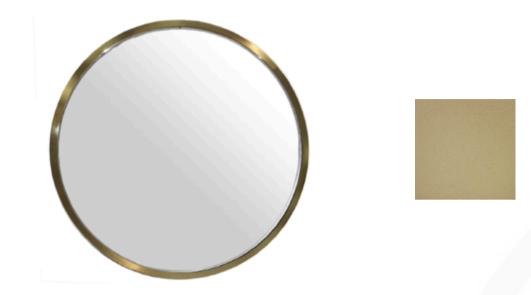

## ELLIPSE MIRROR

MADE IN ITALY BY REFLEX

50 x .5 x 150

Oval mirror with bevel.

77 Diameter

Round mirror with a steel frame finished with a brass protective coat

Quantity: 1

2623 MIRROR MADE IN ITALY BY F.A.L