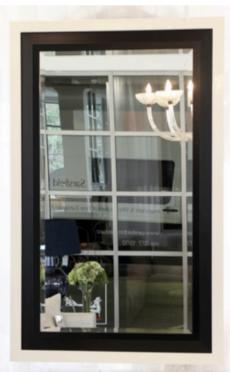

86 x 116

Rectangle mirror with a black lacquer & silver leaf frame

90 Diameter

Round mirror with a silver leaf frame finish

Quantity: 3

BOLD MIRROR MADE IN ITALY BY MIDJ

131 x 6 x 118 H

Mirror with an upholstered frame in Second fabric col. graphite grey T9GD.