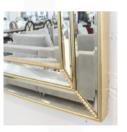

## 1702 MIRROR MADE IN ITALY BY F.A.L

92 x 118cm

Rectangle mirror with gold trim

92 x 150cm

Rectangle mirror with gold trim

Quantity: 4

## 1702 MIRROR MADE IN ITALY BY F.A.L

100 x 200cm

Rectangle mirror with gold trim

120 x 120cm

Rectangle mirror with gold trim

Quantity: 2