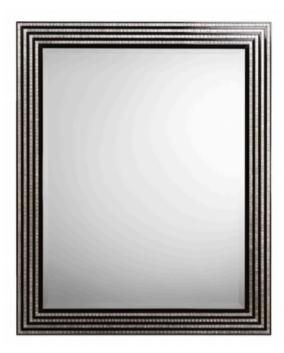

## 1702 MIRROR MADE IN ITALY BY F.A.L

92 x 150cm

Rectangle mirror with silver trim

100 x 200cm

Rectangle mirror with silver trim

Quantity: 3

## 1702 MIRROR MADE IN ITALY BY F.A.L

92 x 118cm

Rectangle mirror with gold trim

92 x 150cm

Rectangle mirror with gold trim

Quantity: 4

## 1702 MIRROR MADE IN ITALY BY F.A.L

100 x 200cm

Rectangle mirror with gold trim

120 x 120cm

Rectangle mirror with gold trim

Quantity: 2

## 1702 MIRROR MADE IN ITALY BY F.A.L

92 x 118cm

Rectangle mirror with black trim

92 x 150cm

Rectangle mirror with black trim

Quantity: 2

1702 MIRROR MADE IN ITALY BY F.A.L

200 x 100cm

## 1702 MIRROR MADE IN ITALY BY F.A.L

92 x 150cm

Rectangle mirror with white trim

100 x 200cm

Rectangle mirror with white trim

Quantity: 3

1702 MIRROR MADE IN ITALY BY F.A.L

92 x 118

#### END OF LINE - Reduced by 50%

Quantity: 1

1702 MIRROR MADE IN ITALY BY F.A.L

100 x 200

Rectangle mirror with silver trim.