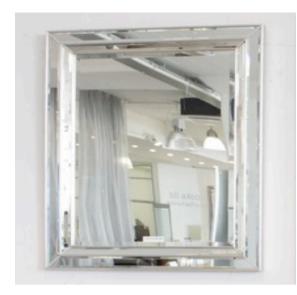

86 x 116cm

Rectangle mirror with a black lacquer & silver leaf frame

Quantity: 1

2509 MIRROR MADE IN ITALY BY F.A.L

86 x 166cm

Rectangle mirror with a black lacquer & silver leaf frame

92 x 118cm

Rectangle mirror with silver trim.

## 1702 MIRROR MADE IN ITALY BY F.A.L

92 x 150cm

Rectangle mirror with silver trim

100 x 200cm

Rectangle mirror with silver trim

Quantity: 3