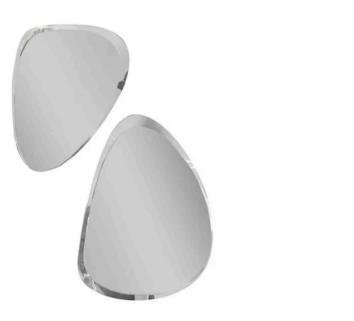

## SEVENTY MIRROR

MADE IN ITALY BY REFLEX

60 x .5 x 60

Shaped mirror with regular bevel

MADE IN ITALY BY REFLEX

60 x .5 x 80

Shaped mirror with regular bevel

Quantity: 2