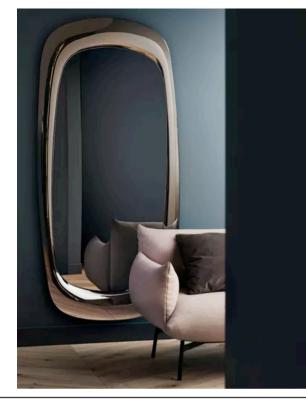

#### BOLD MIRROR MADE IN ITALY BY MIDJ

94 x 198 x 6cm

Mirror with a bronze mirrored frame

Quantity: 1

2762 MIRROR MADE IN ITALY BY F.A.L

100 x 200cm

Mirror with a black and white lacquered frame.