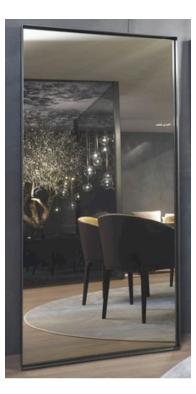

## 1702 MIRROR MADE IN ITALY BY F.A.L

92 x 150cm

Rectangle mirror with silver trim

100 x 200cm

Rectangle mirror with silver trim

Quantity: 3

## 1702 MIRROR MADE IN ITALY BY F.A.L

100 x 200cm

Rectangle mirror with gold trim

120 x 120cm

Rectangle mirror with gold trim

Quantity: 2

#### END OF LINE - Reduced by 50%

Quantity: 1

1702 MIRROR MADE IN ITALY BY F.A.L

100 x 200

Rectangle mirror with silver trim.