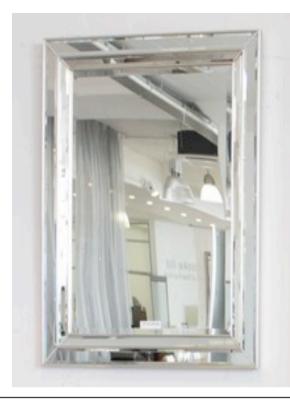

Rectangle mirror with white trim.

END OF LINE - Reduced by 50%

92 x 118

Rectangle mirror with black trim.