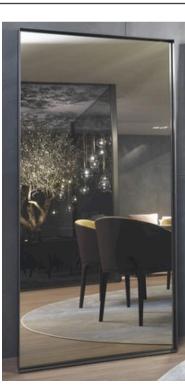

#### BOLD MIRROR MADE IN ITALY BY MIDJ

94 x 198 x 6cm

Mirror with a bronze mirrored frame

Quantity: 1

2762 MIRROR MADE IN ITALY BY F.A.L

100 x 200cm

Mirror with a black and white lacquered frame.