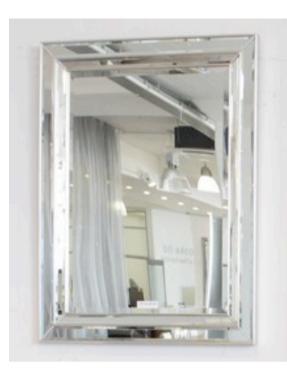

86 x 116cm

Rectangle mirror with a black lacquer & silver leaf frame

Quantity: 1

2509 MIRROR MADE IN ITALY BY F.A.L

86 x 166cm

Rectangle mirror with a black lacquer & silver leaf frame

92 x 118cm

Rectangle mirror with silver trim.