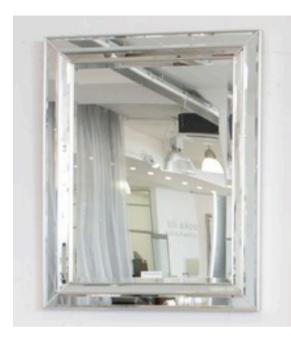

86 x 116cm

Rectangle mirror with a black lacquer & silver leaf frame

Quantity: 1

2509 MIRROR MADE IN ITALY BY F.A.L

86 x 166cm

Rectangle mirror with a black lacquer & silver leaf frame

92 x 118cm

Rectangle mirror with silver trim.