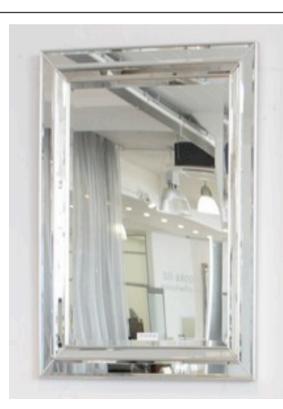

86 x 116cm

Rectangle mirror with a black lacquer & silver leaf frame

Quantity: 1

2509 MIRROR MADE IN ITALY BY F.A.L

86 x 166cm

Rectangle mirror with a black lacquer & silver leaf frame

92 x 118cm

Rectangle mirror with silver trim.