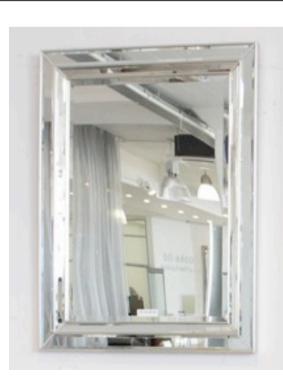

86 x 116cm

Rectangle mirror with a black lacquer & silver leaf frame

Quantity: 1

2509 MIRROR MADE IN ITALY BY F.A.L

86 x 166cm

Rectangle mirror with a black lacquer & silver leaf frame

92 x 118cm

Rectangle mirror with silver trim.