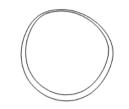

## ELLIPSE MIRROR

MADE IN ITALY BY REFLEX

50 x .5 x 150

Oval mirror with bevel.

77 Diameter

Round mirror with a steel frame finished with a brass protective coat

Quantity: 1

2623 MIRROR MADE IN ITALY BY F.A.L