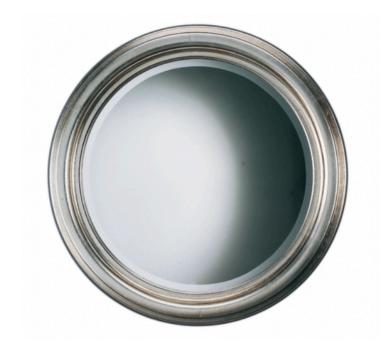

86 x 116

Rectangle mirror with a black lacquer & silver leaf frame

90 Diameter

Round mirror with a silver leaf frame finish

Quantity: 3

BOLD MIRROR MADE IN ITALY BY MIDJ

131 x 6 x 118 H

Mirror with an upholstered frame in Second fabric col. graphite grey T9GD.