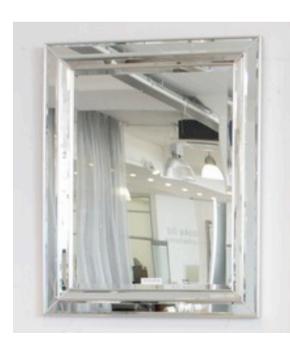

86 x 116cm

Rectangle mirror with a black lacquer & silver leaf frame

Quantity: 1

2509 MIRROR MADE IN ITALY BY F.A.L

86 x 166cm

Rectangle mirror with a black lacquer & silver leaf frame

92 x 118cm

Rectangle mirror with silver trim.