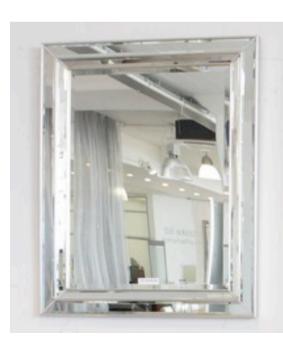

86 x 116cm

Rectangle mirror with a black lacquer & silver leaf frame

Quantity: 1

2509 MIRROR MADE IN ITALY BY F.A.L

86 x 166cm

Rectangle mirror with a black lacquer & silver leaf frame

92 x 118cm

Rectangle mirror with silver trim.