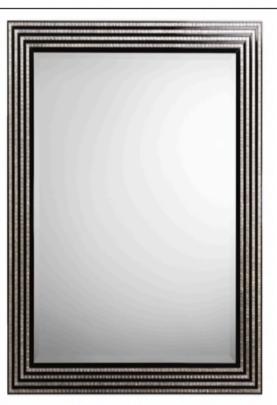

## 1702 MIRROR MADE IN ITALY BY F.A.L

92 x 150cm

Rectangle mirror with silver trim

100 x 200cm

Rectangle mirror with silver trim

Quantity: 3

## 1702 MIRROR MADE IN ITALY BY F.A.L

92 x 118cm

Rectangle mirror with gold trim

92 x 150cm

Rectangle mirror with gold trim

Quantity: 4

## 1702 MIRROR MADE IN ITALY BY F.A.L

100 x 200cm

Rectangle mirror with gold trim

120 x 120cm

Rectangle mirror with gold trim

Quantity: 2

## 1702 MIRROR MADE IN ITALY BY F.A.L

92 x 118cm

Rectangle mirror with black trim

92 x 150cm

Rectangle mirror with black trim

Quantity: 2

1702 MIRROR MADE IN ITALY BY F.A.L

200 x 100cm

## 1702 MIRROR MADE IN ITALY BY F.A.L

92 x 150cm

Rectangle mirror with white trim

100 x 200cm

Rectangle mirror with white trim

Quantity: 3

1702 MIRROR MADE IN ITALY BY F.A.L

92 x 118

#### END OF LINE - Reduced by 50%

Quantity: 1

1702 MIRROR MADE IN ITALY BY F.A.L

100 x 200

Rectangle mirror with silver trim.