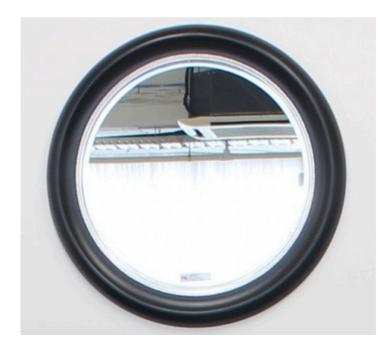

## 1702 MIRROR MADE IN ITALY BY F.A.L

92 x 118cm

Rectangle mirror with black trim

92 x 150cm

Rectangle mirror with black trim

Quantity: 2

1702 MIRROR MADE IN ITALY BY F.A.L

200 x 100cm