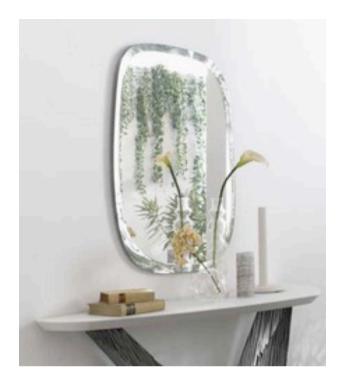

## ELLIPSE MIRROR

MADE IN ITALY BY REFLEX

50 x .5 x 150

Oval mirror with bevel.

77 Diameter

Round mirror with a steel frame finished with a brass protective coat

Quantity: 1

2623 MIRROR MADE IN ITALY BY F.A.L