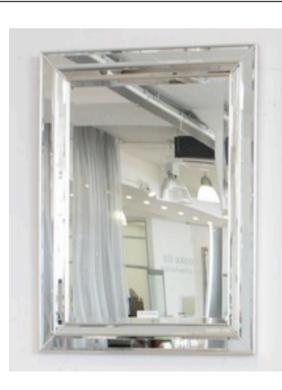

Rectangle mirror with white trim.

END OF LINE - Reduced by 50%

92 x 118

Rectangle mirror with black trim.