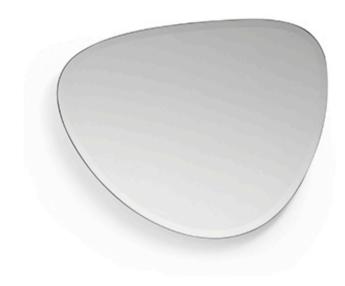

### SPOT MIRROR MADE IN ITALY BY MIDJ

59 x 79 x 2.2

Small shaped mirror with bevel

Quantity: 1

SPOT MIRROR MADE IN ITALY BY MIDJ

68.7 x 149.4 x 2.2cm

Large shaped mirror with bevel

MADE IN ITALY BY REFLEX