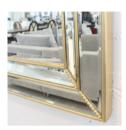

## 1702 MIRROR MADE IN ITALY BY F.A.L

92 x 118cm

Rectangle mirror with gold trim

92 x 150cm

Rectangle mirror with gold trim

Quantity: 4

## 1702 MIRROR MADE IN ITALY BY F.A.L

100 x 200cm

Rectangle mirror with gold trim

120 x 120cm

Rectangle mirror with gold trim

Quantity: 2