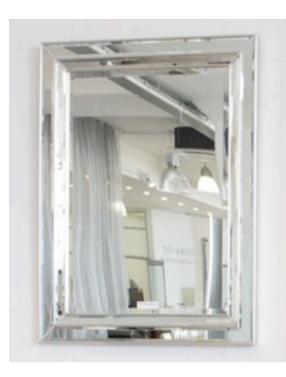

## 1702 MIRROR MADE IN ITALY BY F.A.L

92 x 118cm

Rectangle mirror with black trim

92 x 150cm

Rectangle mirror with black trim

Quantity: 2

1702 MIRROR MADE IN ITALY BY F.A.L

200 x 100cm

Rectangle mirror with black trim

92 x 118cm

Rectangle mirror with white trim

Quantity: 2