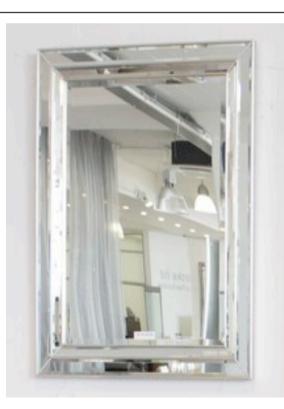

## 1702 MIRROR MADE IN ITALY BY F.A.L

92 x 118cm

Rectangle mirror with black trim

92 x 150cm

Rectangle mirror with black trim

Quantity: 2

1702 MIRROR MADE IN ITALY BY F.A.L

200 x 100cm

Rectangle mirror with black trim

92 x 118cm

Rectangle mirror with white trim

Quantity: 2