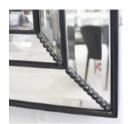

## 1702 MIRROR MADE IN ITALY BY F.A.L

92 x 118cm

Rectangle mirror with black trim

92 x 150cm

Rectangle mirror with black trim

Quantity: 2

1702 MIRROR MADE IN ITALY BY F.A.L

200 x 100cm

Rectangle mirror with black trim

92 x 118cm

Rectangle mirror with white trim

Quantity: 2