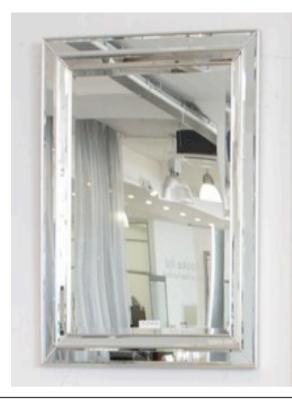

86 x 116cm

Rectangle mirror with a black lacquer & silver leaf frame

Quantity: 1

2509 MIRROR MADE IN ITALY BY F.A.L

86 x 166cm

Rectangle mirror with a black lacquer & silver leaf frame

92 x 118cm

Rectangle mirror with silver trim.