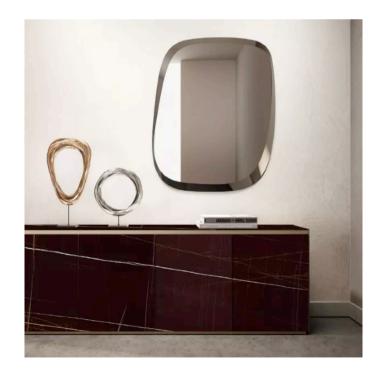

MADE IN ITALY BY REFLEX

100 x .6 x 125

Shaped mirror with irregular bevel

MADE IN ITALY BY REFLEX

120 x .**6** x 120

Shaped mirror with irregular bevel

Quantity: 3