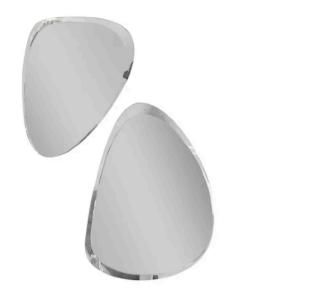

# AVAILABLE STOCK MIRRORS

Updated 10th April 2025

For all enquiries please click below to contact our sales team directly :

Donna Higginson

Peter Lancaster

Jesse Oliver

Kathleen Zheng

#### SARSFIELD BROOKE LTD Level 2, 155-165 The Strand, Parnell www.sarsfieldbrooke.co.nz



### SPOT MIRROR MADE IN ITALY BY MIDJ

59 x 79 x 2.2

Small shaped mirror with bevel

Quantity: 1

SPOT MIRROR MADE IN ITALY BY MIDJ

68.7 x 149.4 x 2.2cm

Large shaped mirror with bevel



MADE IN ITALY BY REFLEX

35 x .5 x 35

Shaped mirror with regular bevel

Quantity: 1



## SEVENTY MIRROR

MADE IN ITALY BY REFLEX

60 x .5 x 60

Shaped mirror with regular bevel



MADE IN ITALY BY REFLEX

60 x .5 x 80

Shaped mirror with regular bevel

Quantity: 2



## SEVENTY MIRROR

MADE IN ITALY BY REFLEX

88 x .6 x 98

Shaped mirror with irregular bevel





MADE IN ITALY BY REFLEX

80 x .6 x 100cm

Shaped mirror with irregular bevel

Quantity: 2





MADE IN ITALY BY REFLEX

100 x .6 x 125

Shaped mirror with irregular bevel





MADE IN ITALY BY REFLEX

120 x .**6** x 120

Shaped mirror with irregular bevel

Quantity: 3



## ELLIPSE MIRROR

MADE IN ITALY BY REFLEX

50 x .5 x 150

Oval mirror with bevel.



77 Diameter

Round mirror with a steel frame finished with a brass prote