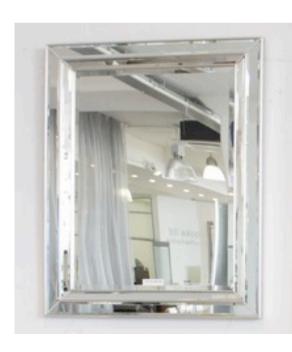

86 x 116cm

Rectangle mirror with a black lacquer & silver leaf frame

Quantity: 1

2509 MIRROR MADE IN ITALY BY F.A.L

86 x 166cm

Rectangle mirror with a black lacquer & silver leaf frame

92 x 118cm

Rectangle mirror with silver trim.

## 1702 MIRROR MADE IN ITALY BY F.A.L

92 x 150cm

Rectangle mirror with silver trim

100 x 200cm

Rectangle mirror with silver trim

Quantity: 3