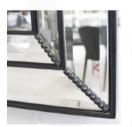

## 1702 MIRROR MADE IN ITALY BY F.A.L

92 x 118cm

Rectangle mirror with black trim

92 x 150cm

Rectangle mirror with black trim

Quantity: 2

1702 MIRROR MADE IN ITALY BY F.A.L

200 x 100cm

Rectangle mirror with black trim

92 x 118cm

Rectangle mirror with white trim

Quantity: 2