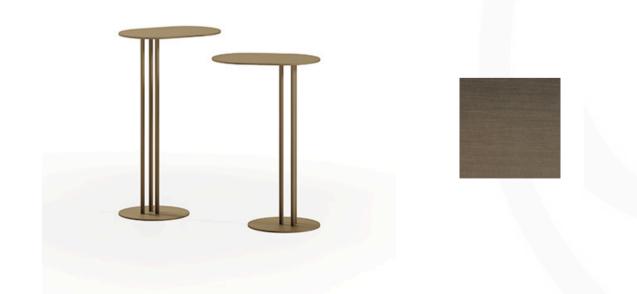

## **LUNA SIDE TABLE**

MADE IN ITALY BY REFLEX

30 x 20 x 46 H

Metal side table with a satin dark brass 105M finish.

Quantity: 1

Estimated arrival date: June 2025

# **LUNA SIDE TABLE**

MADE IN ITALY BY REFLEX

30 x 20 x 51 H

Metal side table with a bronze 100M finish.

Quantity: 1

Estimated arrival date: June 2025