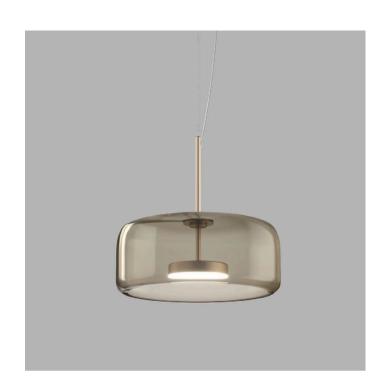

# **SPACE PENDANT**

MADE IN ITALY BY REFLEX

70 Diameter x 200 cable length

Pendant with the shade in shiny Calacatta oro marble glass, frame and rose finished in Bronze 100M, LED lighting.

Quantity: 1

Estimated arrival date: June 2025

Order: #1596