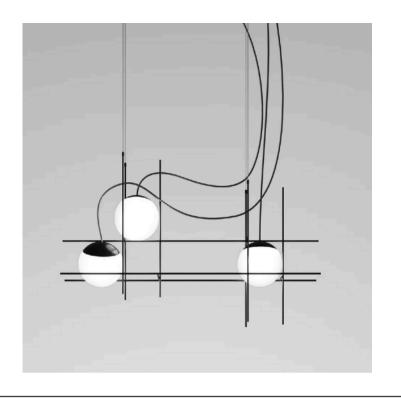

## **GIOGALI SP50 PENDANT**

MADE IN ITALY BY VISTOSI

49 Diameter x 49cm H, 200cm cable length.

Pendant with crystal transparent CR/TR Murano glass hooks and a matt bronze BR structure.

E27

Quantity: 1

Estimated arrival date: January 2025