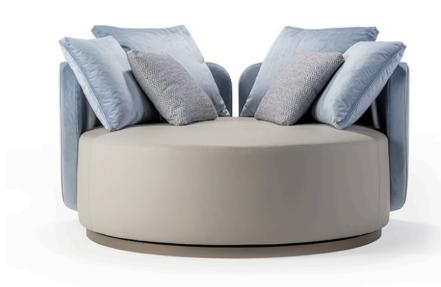

# HUG ARMCHAIR MADE IN ITALY BY REFLEX

110 Diameter x 43 / 69 H

Swivel round sofa / armchair with inner seat & piping upholstered in Amsterdam fabric col. Coco 01, outer back upholstered in Amsterdam fabric col. Danube 17. (Loose cushions not included)