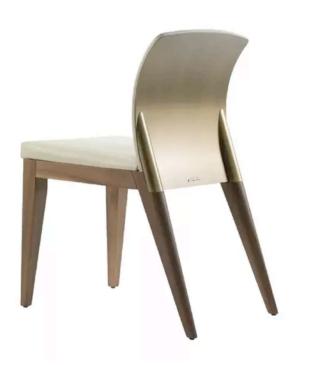

# SIT DINING CHAIRS MADE IN ITALY BY REFLEX

43 x 57 x 51 / 86 H

Side dining chair with a bronze 100M metal external back, Canaletto Walnut legs & seat upholstered in Mayfair col. 59 Autumn.

Quantity: 1

Estimated arrival date: June 2025