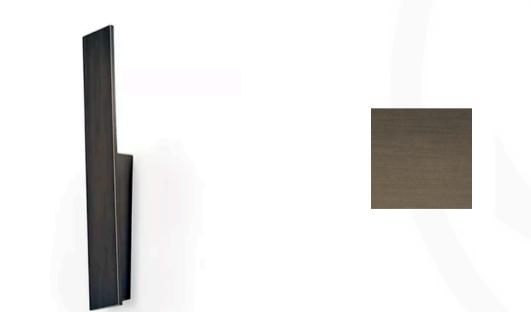

## **ESSENTIAL WALL LIGHT**

MADE IN ITALY BY REFLEX

6 x 4 x 37 H

Metal wall light with a dark brass finish. LED lighting.

Quantity: 1

Estimated arrival date: June 2025