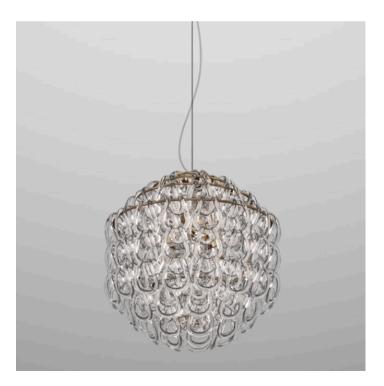

## **GIOGALI SP50 PENDANT**

MADE IN ITALY BY VISTOSI

49 Diameter x 49cm H, 200cm cable length.

Pendant with crystal transparent CR/TR Murano glass hooks and a matt bronze BR structure.

E27

Quantity: 1

Estimated arrival date: January 2025