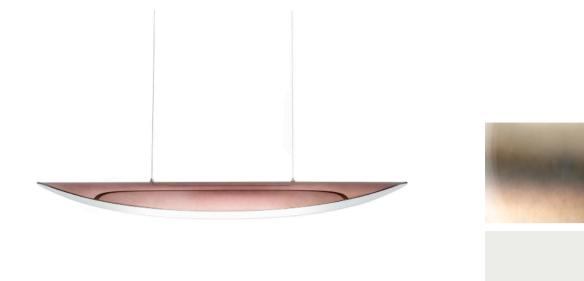

# **SPACE PENDANT**

MADE IN ITALY BY REFLEX

70 Diameter x 200 cable length

Pendant with the shade in shiny Calacatta oro marble glass, frame and rose finished in Bronze 100M, LED lighting.

Quantity: 1

Estimated arrival date: June 2025