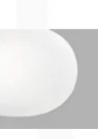

## **PLISSE PENDANT**

MADE IN ITALY BY VISTOSI

42 Diameter x 16.5cm H, 200cm cable length.

Pendant with a pleated fabric inner shade & old green Murano glass outer with matt steel metal fitting.

LED 3000°K

Quantity: 1

Estimated arrival date: May 2025