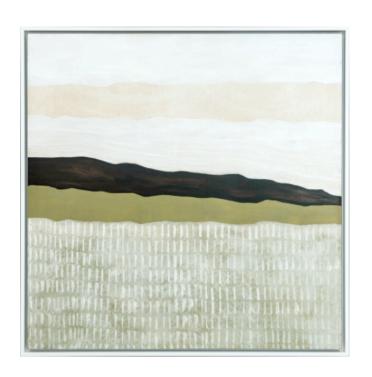

## **DHARMA ARTWORK**

MADE IN ITALY BY REFLEX

130 x 130cm

Work on wood by Javier Torres without a frame.

Quantity: 1

Estimated arrival date: December 2024