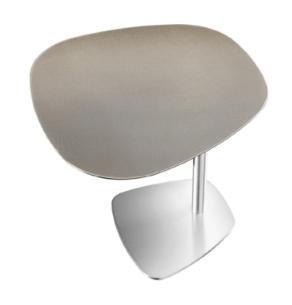

#### **SEVENTY SIDE TABLE**

MADE IN ITALY BY REFLEX

48 x 45 x 52 H

Side table with a Blue Notte 24A etched lacquered glass shaped top & sunbronze 110M base

Quantity: 1

Estimated arrival date: January 2025

Order: #1567

## **SEVENTY SIDE TABLE**

MADE IN ITALY BY REFLEX

48 x 45 x 52 H

Side table with a Senape 27A etched lacquered glass shaped top & sunbronze 110M base

Quantity: 1

Estimated arrival date: January 2025

#### **SEVENTY SIDE TABLE**

MADE IN ITALY BY REFLEX

48 x 45 x 52 H

Side table with a etched Onice Grigio marble glass shaped top & bronze 100M base.

Quantity: 1

Estimated arrival date: January 2025

Order: #1567

#### **SEVENTY SIDE TABLE**

MADE IN ITALY BY REFLEX

48 x 45 x 52 H

Side table with a etched Agata Crystal marble glass shaped top & sunbronze 110M base.

Quantity: 1

Estimated arrival date: January 2025