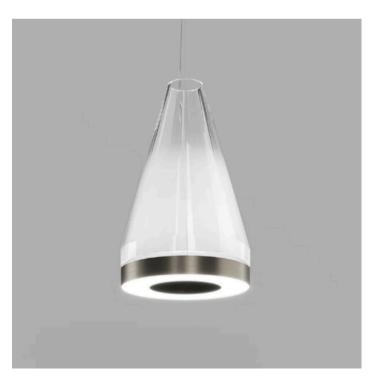

#### **ALA PENDANT**

MADE IN ITALY BY REFLEX

150 x 18 x 200 H

Pendant in curved glass with external sputtering finish in bronze & internal shiny lacquered finish in latte colour.

LED lighting, incl dimmer + remote.

Quantity: 1

Estimated arrival date: February 2025

Order: #1567