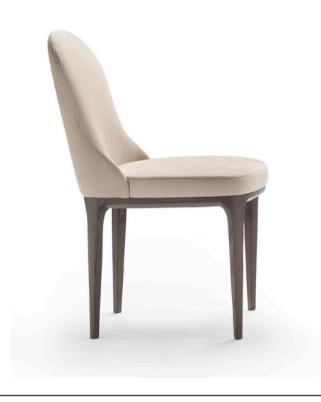

# **MILADY DINING CHAIRS**

MADE IN ITALY BY REFLEX

57 x 57 x 46 / 83 H

Dining chair with legs & outer shell finished in a bronze 100M, inner seat upholstered in cognac leather with emerald quilting.

Quantity: 8

Estimated arrival date: June 2025