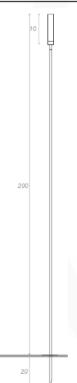

# **SPACE PENDANT**

MADE IN ITALY BY REFLEX

70 Diameter x 200 cable length

Pendant with the shade in shiny Calacatta oro marble glass, frame and rose finished in Bronze 100M, LED lighting.

Quantity: 1

Estimated arrival date: June 2025

Order: #1596