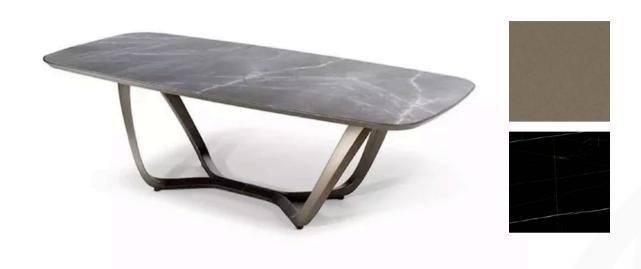

#### **SEGNO DINING TABLE**

MADE IN ITALY BY REFLEX

300 x 120 x 75 H

Fixed dining table with a bronze 100M base, square rounded shaped top in Sahara etched marble glass.

Quantity: 1

Estimated arrival date: June 2025