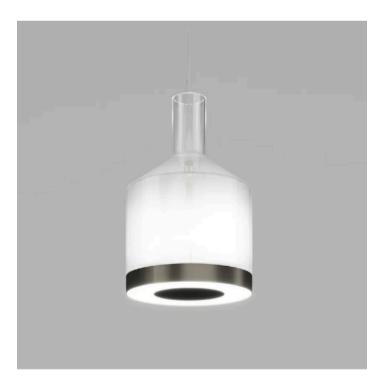

## **PLISSE PENDANT**

MADE IN ITALY BY VISTOSI

42 Diameter x 16.5cm H, 200cm cable length.

Pendant with a pleated fabric inner shade & old green Murano glass outer with matt steel metal fitting.

LED 3000°K