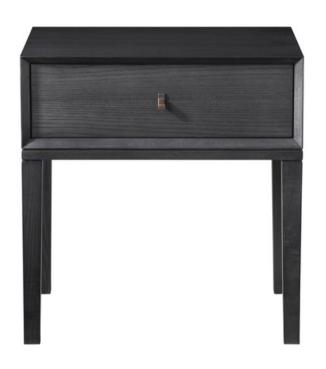

#### WIMBERLEY BEDSIDE

MADE IN NZ BY SARSFIELD BROOKE

60 x 42 x 63.5 H

Single drawer bedside in veneered American Ash wood with a stain finish to be applied. Soft close drawer mechanism, excludes handle.