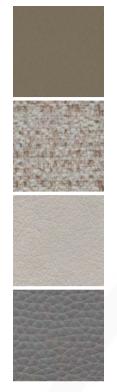

## **SUITE DINING CHAIRS**

MADE IN ITALY BY MIDJ

61 x 53 x 46 / 76 H

Dining armchair with a dark brown F26 ash wood frame, seat & back in dark brown C3T4 tuscan hide leather.

Quantity: 6

Estimated arrival date: May 2025