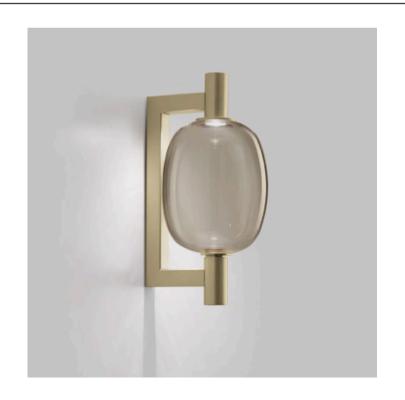

# RIFLESSO WALL LIGHT

MADE IN ITALY BY VISTOSI

18 x 22 x 39cm H

Wall light with a transparent smoky FU/TR glass shade & matt gold 3 BKS metal structure.

LED 3000°K

Quantity: 2

Estimated arrival date: January 2025