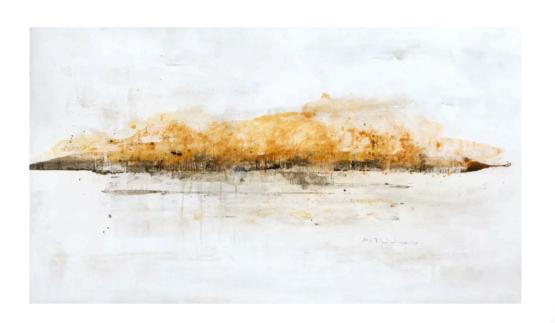

## PAISAJE OCRE ARTWORK

MADE IN ITALY BY REFLEX

100 x 150cm

Work on canvas by Javier Mateos with a ebony frame.

Quantity: 1

Estimated arrival date: December 2024

Order: #1559