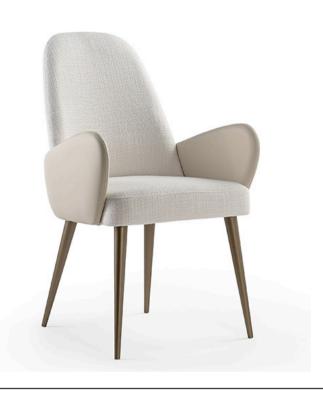

## **SUITE DINING CHAIRS**

MADE IN ITALY BY MIDJ

61 x 53 x 46 / 76 H

Dining armchair with a dark brown F26 ash wood frame, seat & back in dark brown C3T4 tuscan hide leather.

Quantity: 6

Estimated arrival date: May 2025