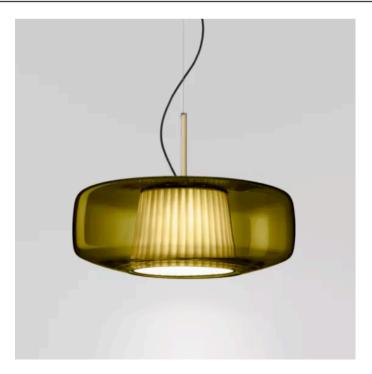

## **PLISSE PENDANT**

MADE IN ITALY BY VISTOSI

42 Diameter x 16.5cm H, 200cm cable length.

Pendant with a pleated fabric inner shade & old green Murano glass outer with matt steel metal fitting.

LED 3000°K