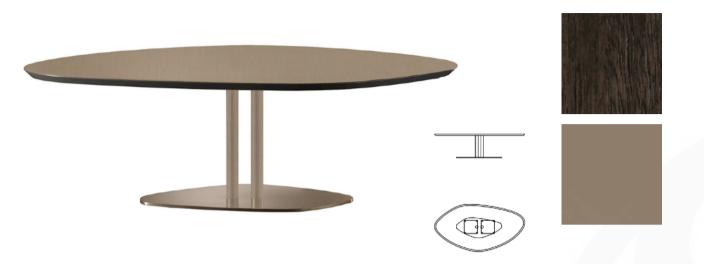

#### **SEVENTY COFFEE TABLE**

MADE IN ITALY BY REFLEX

139 x 73 x 37 H

Coffee table with a wooden shaped top & beveled edge in Canaletto Henne & bronze 100M base.

Quantity: 1

Estimated arrival date: June 2025

Order: #1596