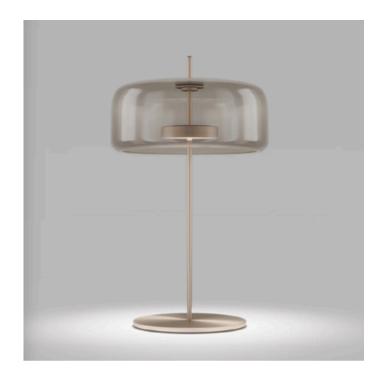

#### **ALA PENDANT**

MADE IN ITALY BY REFLEX

150 x 18 x 200 H

Pendant in curved glass with external sputtering finish in bronze & internal shiny lacquered finish in latte colour.

LED lighting, incl dimmer + remote.

Quantity: 1

Estimated arrival date: February 2025

Order: #1567