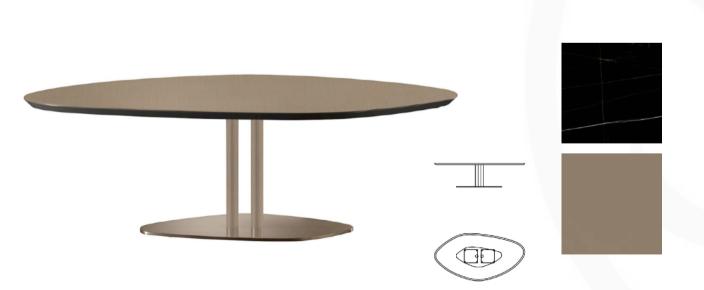

## **SEVENTY COFFEE TABLE**

MADE IN ITALY BY REFLEX

139 x 73 x 37 H

Coffee table with a etched Sahara marble glass shaped top & bronze 100M base.

Quantity: 1

Estimated arrival date: June 2025