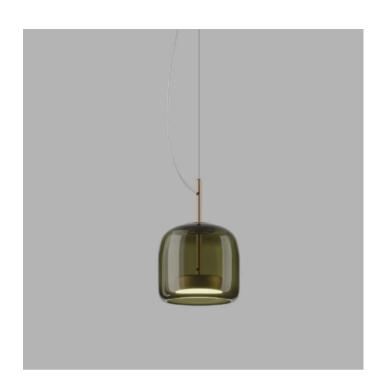

## **PLISSE PENDANT**

MADE IN ITALY BY VISTOSI

42 Diameter x 16.5cm H, 200cm cable length.

Pendant with a pleated fabric inner shade & old green Murano glass outer with matt steel metal fitting.

LED 3000°K