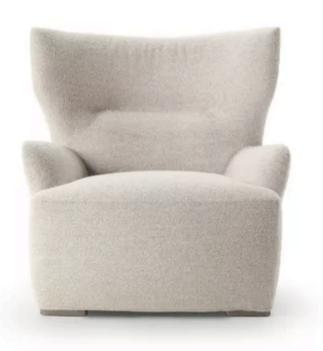

#### **ALBA ARMCHAIR**

MADE IN ITALY BY MARAC

86 x 94 x 42 / 87 H

Armchair with metal feet finished in black nickle & fixed upholstery in Paddy col. 01 sabbia.

Quantity: 1

Estimated arrival date: May 2025