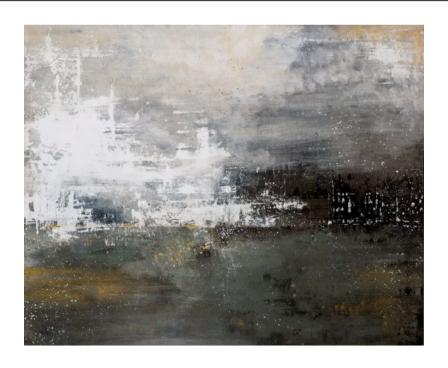

# **HERMINIA ARTWORK**

MADE IN ITALY BY REFLEX

120 x 150cm

Work on wood by Javier Torres without a frame.

Quantity: 1

Estimated arrival date: December 2024

Order: #1559

## PAISAJE TETRIS ARTWORK

MADE IN ITALY BY REFLEX

120 x 150cm

Work on wood by Javier Torres without a frame.

Quantity: 1

Estimated arrival date: December 2024