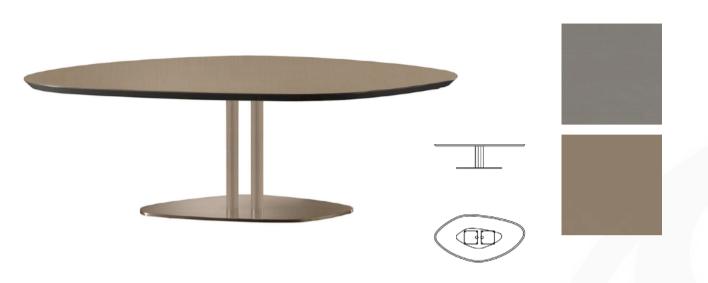

#### **SEVENTY COFFEE TABLE**

MADE IN ITALY BY REFLEX

139 x 73 x 37 H

Coffee table with a wooden shaped top & beveled edge in Canaletto Henne & bronze 100M base.

Quantity: 1

Estimated arrival date: June 2025

Order: #1596

## **SEVENTY COFFEE TABLE**

MADE IN ITALY BY REFLEX

139 x 73 x 37 H

Coffee table with a etched Sahara marble glass shaped top & bronze 100M base.

Quantity: 1

Estimated arrival date: June 2025

## **SEVENTY COFFEE TABLE**

MADE IN ITALY BY REFLEX

139 x 73 x 37 H

Coffee table with a etched Fumo 17A lacquered glass shaped top & bronze 100M base.

Quantity: 1

Estimated arrival date: June 2025

Order: #1596