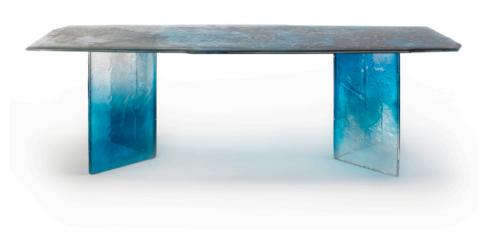

#### **SEGNO DINING TABLE**

MADE IN ITALY BY REFLEX

300 x 120 x 75 H

Fixed dining table with a bronze 100M base, square rounded shaped top in Sahara etched marble glass.

Quantity: 1

Estimated arrival date: June 2025

Order: #1596