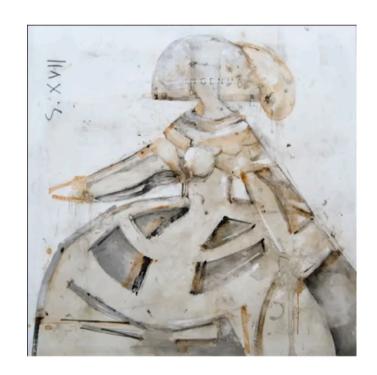

## **SIMON ARTWORK**

MADE IN ITALY BY REFLEX

130 x 130cm

Work on wood by Javier Torres with a charcoal frame.

Quantity: 1

Estimated arrival date: December 2024

Order: #1559