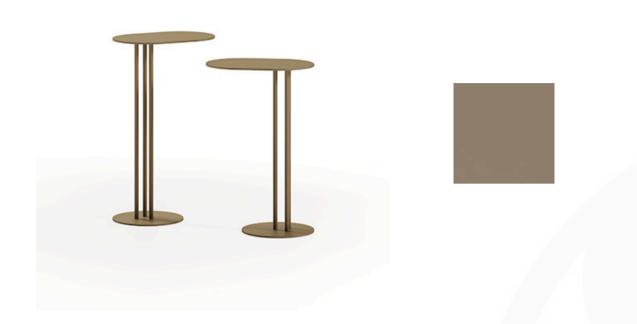

## **LUNA SIDE TABLE**

MADE IN ITALY BY REFLEX

30 x 20 x 46 H

Metal side table with a satin dark brass 105M finish.

Quantity: 1

Estimated arrival date: June 2025

# **LUNA SIDE TABLE**

MADE IN ITALY BY REFLEX

30 x 20 x 51 H

Metal side table with a bronze 100M finish.

Quantity: 1

Estimated arrival date: June 2025