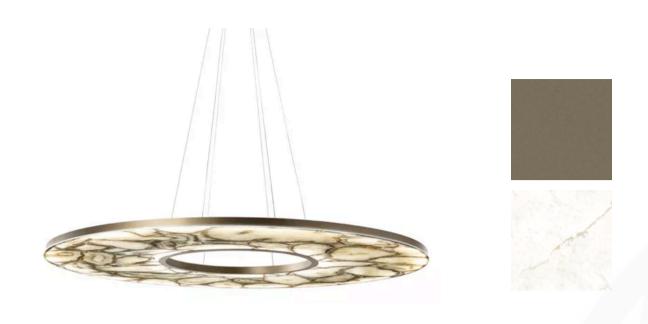

# **SPACE PENDANT**

MADE IN ITALY BY REFLEX

70 Diameter x 200 cable length

Pendant with the shade in shiny Calacatta oro marble glass, frame and rose finished in Bronze 100M, LED lighting.

Quantity: 1

Estimated arrival date: June 2025

Order: #1596