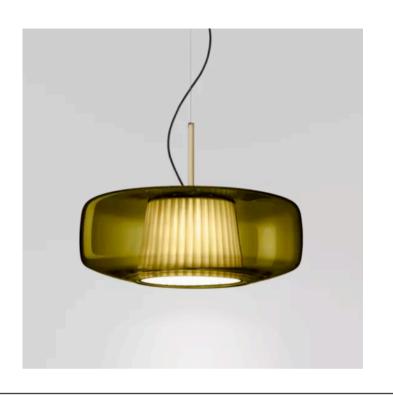

## **PLISSE PENDANT**

MADE IN ITALY BY VISTOSI

42 Diameter x 16.5cm H, 200cm cable length.

Pendant with a pleated fabric inner shade & old green Murano glass outer with matt steel metal fitting.

LED 3000°K

Quantity: 1

Estimated arrival date: January 2025

Order: #1573