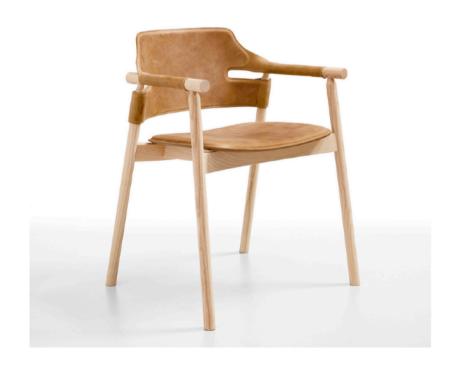

#### **BABOO ARMCHAIR**

MADE IN GERMANY BY BULLFROG

74 W x 90 - 150 D x 45 Seat H / 111 Back H (narrow model)

Battery operated reclining & rotating armchair upholstered in Toro Black leather 2055/70 with plain seam.

Quantity: 3

Estimated arrival date: February 2025

Order: #1572