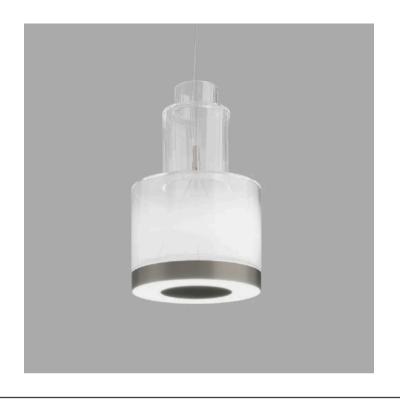

## **PLISSE PENDANT**

MADE IN ITALY BY VISTOSI

42 Diameter x 16.5cm H, 200cm cable length.

Pendant with a pleated fabric inner shade & old green Murano glass outer with matt steel metal fitting.

LED 3000°K