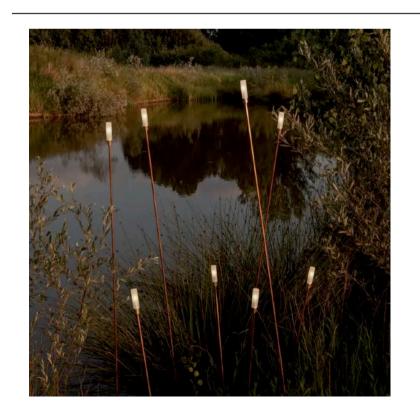

# **GIUNCO OUTDOOR FLOOR LAMP**

MADE IN ITALY BY ANTONANGELI

50 + 20cm H

Outdoor lamp with a thin natural copper structure with pike and etched Borosilicate glass diffuser.

LED G4 12V Lamp

Quantity: 3

Estimated arrival date: February 2025

## **GIUNCO OUTDOOR FLOOR LAMP**

MADE IN ITALY BY ANTONANGELI

100 + 20cm H

Outdoor lamp with a thin natural copper structure with pike and etched Borosilicate glass diffuser. LED G4 12V Lamp

Quantity: 6

Estimated arrival date: February 2025

Order: #1575

# **GIUNCO OUTDOOR FLOOR LAMP**

MADE IN ITALY BY ANTONANGELI

200 + 20cm H

Outdoor lamp with a thin natural copper structure with pike and etched Borosilicate glass diffuser. LED G4 12V Lamp

Quantity: 5

Estimated arrival date: February 2025