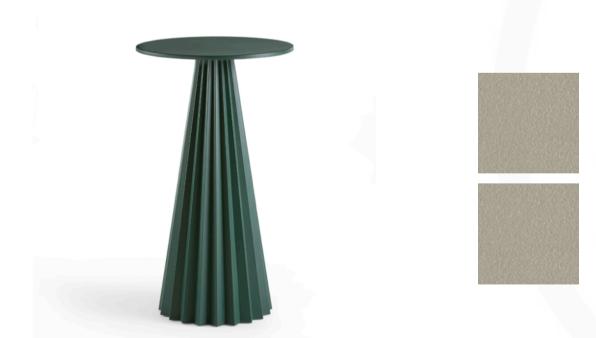

#### **SEVENTY SIDE TABLE**

MADE IN ITALY BY REFLEX

48 x 45 x 52 H

Side table with a Blue Notte 24A etched lacquered glass shaped top & sunbronze 110M base

Quantity: 1

Estimated arrival date: January 2025

Order: #1567

## **SEVENTY SIDE TABLE**

MADE IN ITALY BY REFLEX

48 x 45 x 52 H

Side table with a Senape 27A etched lacquered glass shaped top & sunbronze 110M base

Quantity: 1

Estimated arrival date: January 2025

#### **SEVENTY SIDE TABLE**

MADE IN ITALY BY REFLEX

48 x 45 x 52 H

Side table with a etched Onice Grigio marble glass shaped top & bronze 100M base.

Quantity: 1

Estimated arrival date: January 2025

Order: #1567

#### **SEVENTY SIDE TABLE**

MADE IN ITALY BY REFLEX

48 x 45 x 52 H

Side table with a etched Agata Crystal marble glass shaped top & sunbronze 110M base.

Quantity: 1

Estimated arrival date: January 2025