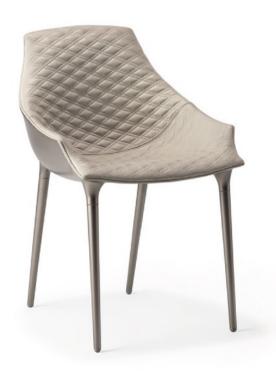

# **MILADY DINING CHAIRS**

MADE IN ITALY BY REFLEX

57 x 57 x 46 / 83 H

Dining chair with legs & outer shell finished in a bronze 100M, inner seat upholstered in cognac leather with emerald quilting.

Quantity: 8