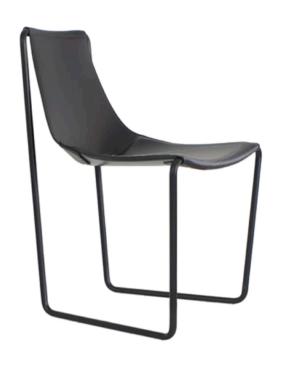

## **APELLE DINING CHAIRS**

MADE IN ITALY BY MIDJ

51 x 55 x 46 / 80 H

Side dining chair with a industrial E5 metal frame & ash grey COGS hide leather seat.

Quantity: 8

Estimated arrival date: January 2025

Order: #1566