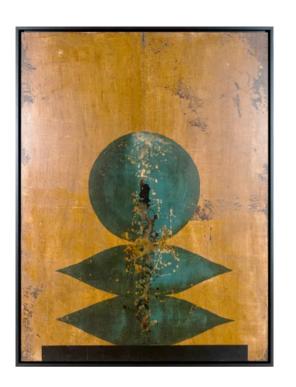

# **HERMINIA ARTWORK**

MADE IN ITALY BY REFLEX

120 x 150cm

Work on wood by Javier Torres without a frame.

Quantity: 1

Estimated arrival date: December 2024

Order: #1559

## PAISAJE TETRIS ARTWORK

MADE IN ITALY BY REFLEX

120 x 150cm

Work on wood by Javier Torres without a frame.

Quantity: 1

Estimated arrival date: December 2024

## **SIMON ARTWORK**

MADE IN ITALY BY REFLEX

130 x 130cm

Work on wood by Javier Torres with a charcoal frame.

Quantity: 1

Estimated arrival date: December 2024

Order: #1559

## **DHARMA ARTWORK**

MADE IN ITALY BY REFLEX

130 x 130cm

Work on wood by Javier Torres without a frame.

Quantity: 1

Estimated arrival date: December 2024

## PAISAJE OCRE ARTWORK

MADE IN ITALY BY REFLEX

100 x 150cm

Work on canvas by Javier Mateos with a ebony frame.

Quantity: 1

Estimated arrival date: December 2024

Order: #1559

# JM MENINA ARTWORK

MADE IN ITALY BY REFLEX

120 x 120cm

Work on canvas by Javier Mateos with dark oak frame.

Quantity: 1

Estimated arrival date: December 2024