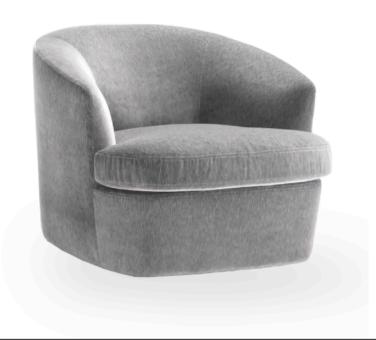

# **GINEVRA ARMCHAIR**

MADE IN ITALY BY MARAC

85 x 84 x 43 / 75 H

Armchair with a aluminium swivel base, seat upholstered in Dolomiti col. 42 fabric.

Quantity: 1

Estimated arrival date: May 2025

Order: #1595