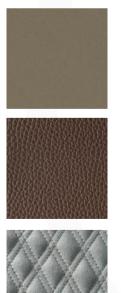

# **MILADY DINING CHAIRS**

MADE IN ITALY BY REFLEX

57 x 57 x 46 / 83 H

Dining chair with legs & outer shell finished in a bronze 100M, inner seat upholstered in cognac leather with emerald quilting.

Quantity: 8