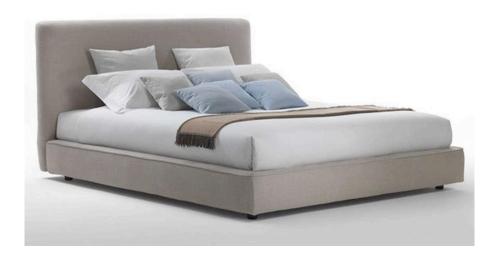

## **COLE BED**

MADE IN NZ BY SARSFIELD BROOKE

200 x 225 x 114 H

To fit mattress 180 x 200cm (mattress not included)

Bed with a removable cover upholstered in Dolomiti col. 42 fabric. Soild beechwood feet with a mocca finish. Including slats.

Quantity: 1

Estimated arrival date: May 2025