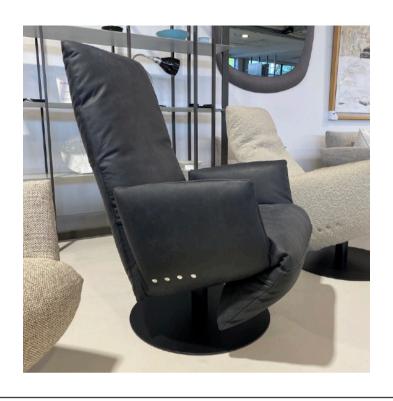

#### **BABOO ARMCHAIR**

MADE IN GERMANY BY BULLFROG

74 W x 90 - 150 D x 45 Seat H / 111 Back H (narrow model)

Battery operated reclining & rotating armchair upholstered in Toro Black leather 2055/70 with plain seam.

Quantity: 3

Estimated arrival date: February 2025

Order: #1572