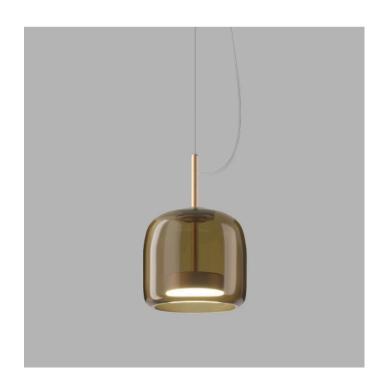

## **PLISSE PENDANT**

MADE IN ITALY BY VISTOSI

42 Diameter x 16.5cm H, 200cm cable length.

Pendant with a pleated fabric inner shade & old green Murano glass outer with matt steel metal fitting.

LED 3000°K