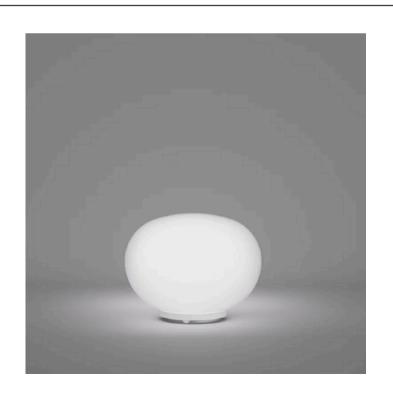

# **LUCCIOLA TABLE LAMP**

MADE IN ITALY BY VISTOSI

18 Diameter x 13cm H

Table lamp with a matt white BC/ST glass shade & glossy white BC structure.

E14

Quantity: 1

Estimated arrival date: January 2025