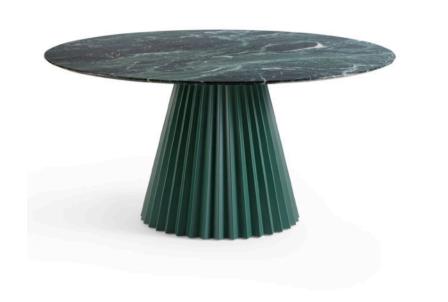

#### **SEGNO DINING TABLE**

MADE IN ITALY BY REFLEX

300 x 120 x 75 H

Fixed dining table with a bronze 100M base, square rounded shaped top in Sahara etched marble glass.

Quantity: 1

Estimated arrival date: June 2025

Order: #1596