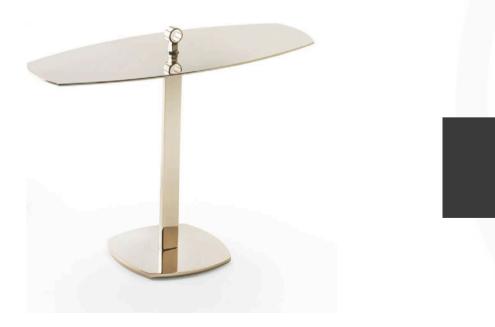

64 x 25 x 51 H

Server side table finished in painted classic bronze 0PM9 metal.

Quantity: 1