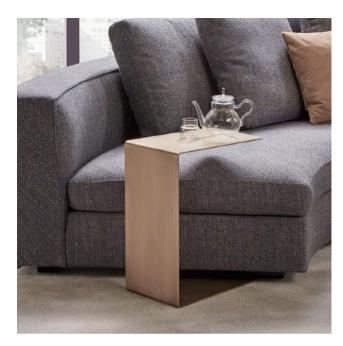

### EDGE SIDE TABLE

MADE IN GEMANY BY BULLFROG

60 x 35 x 48 H

Slide table finished in black stained lacquered ash wood

Quantity: 2

Estimated arrival date: August 2024 Order: #1537

EDGE SIDE TABLE MADE IN GEMANY BY BULLFROG

60 x 35 x 48 H

Slide table finished in black stained lacquered ash wood

Quantity: 2

Estimated arrival date: October 2024 Order: #1533