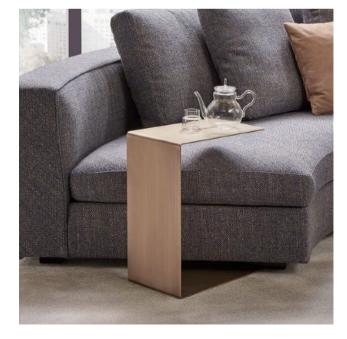

60 x 35 x 48 H

Slide table finished in black stained lacquered ash wood

Quantity: 2

Estimated arrival date: October 2024 Order: #1533