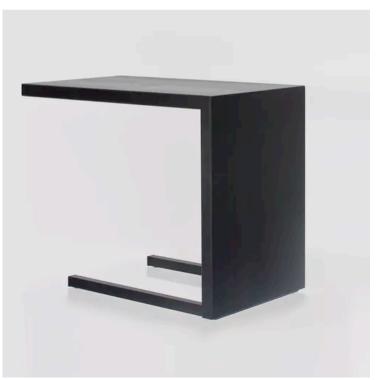

60 x 35 x 48 H

Slide table finished in black stained lacquered ash wood

Quantity: 2

Estimated arrival date: October 2024 Order: #1533