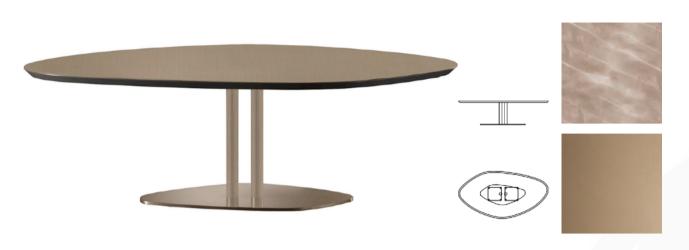

## SEVENTY COFFEE TABLE

MADE IN ITALY BY REFLEX

139 x 73 x 37 H

Coffee table with a etched Amani Daino marble glass top & sunbronze 110M base.

Quantity: 1

Estimated arrival date: August 2024 Order: #1539