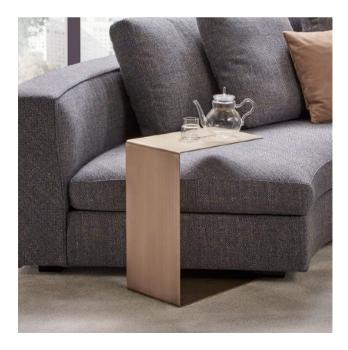

### EDGE SIDE TABLE

MADE IN GEMANY BY BULLFROG

60 x 35 x 48 H

Slide table finished in black stained lacquered ash wood

Quantity: 2

Estimated arrival date: August 2024 Order: #1537

EDGE SIDE TABLE MADE IN GEMANY BY BULLFROG