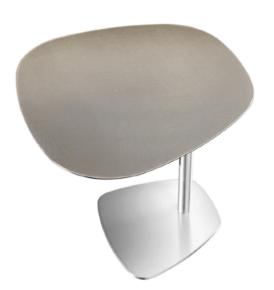

### SEVENTY SIDE TABLE MADE IN ITALY BY REFLEX

48 x 45 x 52 H

Side table with a etched Di Cesare marble glass shaped top & bronze 100M base

Quantity: 1