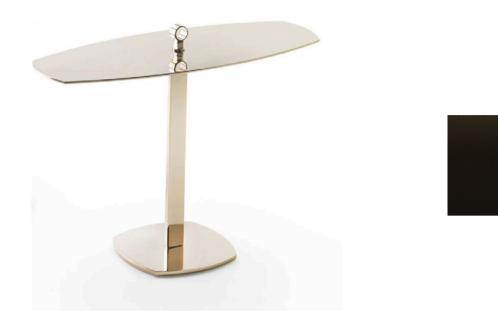

#### LEAF SIDE TABLE MADE IN ITALY BY GIULIO MARELLI

64 x 25 x 51 H

Server side table finished in painted anodyc bronze 0PM18 metal.

Quantity: 1

Estimated arrival date: August 2024 Order: #1546

MINI SIDE TABLE MADE IN ITALY BY GIULIO MARELLI