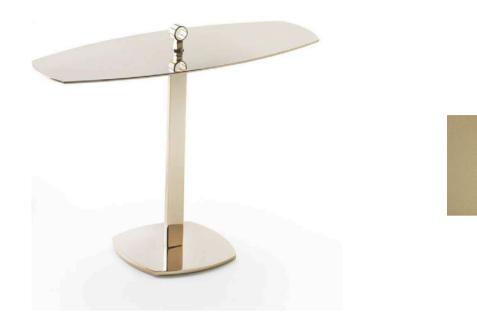

### LEAF SIDE TABLE MADE IN ITALY BY GIULIO MARELLI

64 x 25 x 51 H

Server side table finished in painted golden beach OPM10 metal.

Quantity: 1

Estimated arrival date: August 2024 Order: #1546

LEAF SIDE TABLE MADE IN ITALY BY GIULIO MARELLI