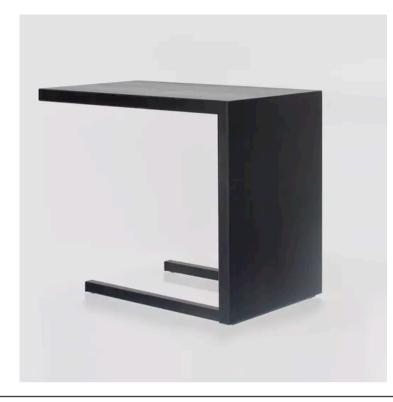

### EDGE SIDE TABLE

MADE IN GEMANY BY BULLFROG

60 x 35 x 48 H

Slide table finished in black stained lacquered ash wood

Quantity: 2

Estimated arrival date: August 2024 Order: #1537

EDGE SIDE TABLE MADE IN GEMANY BY BULLFROG