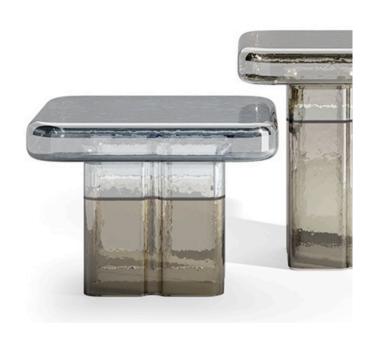

## TAU MURANO SIDE TABLE

MADE IN ITALY BY REFLEX

48 x 48 x 35 H

Side table in Murano glass with a blue-grey coloured top & tabacco coloured base

Quantity: 1

Estimated arrival date: August 2025

Order: #1611