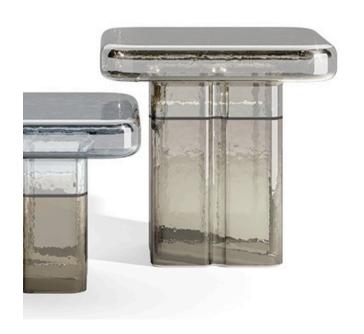

## TAU MURANO SIDE TABLE

MADE IN ITALY BY REFLEX

48 x 48 x 47 H

Side table in Murano glass with a blue-grey coloured top & tabacco coloured base

Quantity: 1

Estimated arrival date: August 2025

Order: #1611