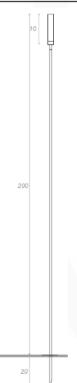

## **GIUNCO OUTDOOR FLOOR LAMP**

MADE IN ITALY BY ANTONANGELI

200 + 20cm H

Outdoor lamp with a thin natural copper structure with pike and etched Borosilicate glass diffuser. LED G4 12V Lamp

Quantity: 5

Estimated arrival date: February 2025