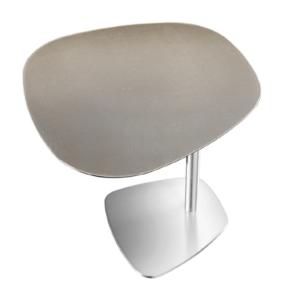

#### **SEVENTY SIDE TABLE**

MADE IN ITALY BY REFLEX

48 x 45 x 52 H

Side table with a Blue Notte 24A etched lacquered glass shaped top & sunbronze 110M base

Quantity: 1

Estimated arrival date: January 2025

Order: #1567