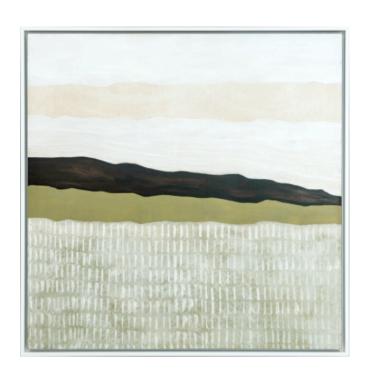

## PAISAJE OCRE ARTWORK

MADE IN ITALY BY REFLEX

100 x 150cm

Work on canvas by Javier Mateos with a ebony frame.

Quantity: 1

Estimated arrival date: December 2024

Order: #1559