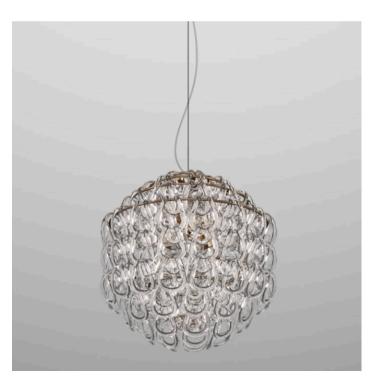

## **GIOGALI SP50 PENDANT**

MADE IN ITALY BY VISTOSI

49 Diameter x 49 H. 200cm cable length.

Pendant with crystal transparent CR/TR Murano glass hooks and a matt bronze BR structure.

Quantity: 1

Estimated arrival date: January 2025