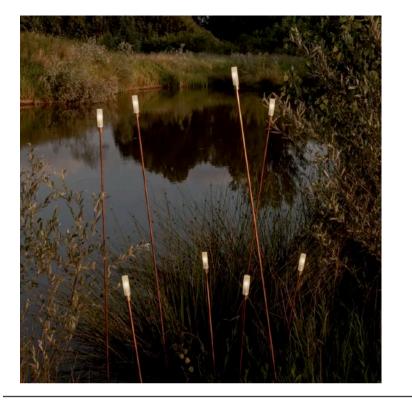

## **GIUNCO OUTDOOR FLOOR LAMP**

MADE IN ITALY BY ANTONANGELI

50 + 20cm H

Outdoor lamp with a thin natural copper structure with pike and etched Borosilicate glass diffuser. LED G4 12V Lamp

Quantity: 3

Estimated arrival date: February 2025

## **GIUNCO OUTDOOR FLOOR LAMP**

MADE IN ITALY BY ANTONANGELI

100 + 20cm H

Outdoor lamp with a thin natural copper structure with pike and etched Borosilicate glass diffuser. LED G4 12V Lamp

Quantity: 6

Estimated arrival date: February 2025

Order: #1575

## **GIUNCO OUTDOOR FLOOR LAMP**

MADE IN ITALY BY ANTONANGELI

200 + 20cm H

Outdoor lamp with a thin natural copper structure with pike and etched Borosilicate glass diffuser. LED G4 12V Lamp

Quantity: 5

Estimated arrival date: February 2025