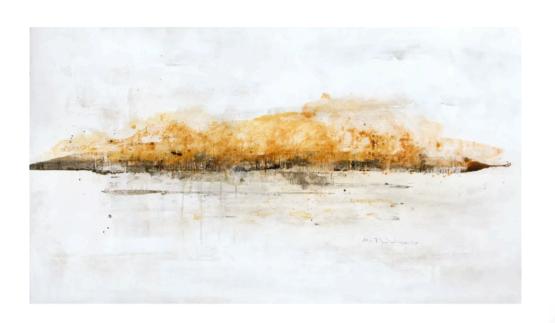

## **HERMINIA ARTWORK**

MADE IN ITALY BY REFLEX

120 x 150cm

Work on wood by Javier Torres without a frame.

Quantity: 1

Estimated arrival date: December 2024

Order: #1559

## **SIMON ARTWORK**

MADE IN ITALY BY REFLEX

130 x 130cm

Work on wood by Javier Torres with a charcoal frame.

Quantity: 1

Estimated arrival date: December 2024

Order: #1559

## **DHARMA ARTWORK**

MADE IN ITALY BY REFLEX

130 x 130cm

Work on wood by Javier Torres without a frame.

Quantity: 1

Estimated arrival date: December 2024