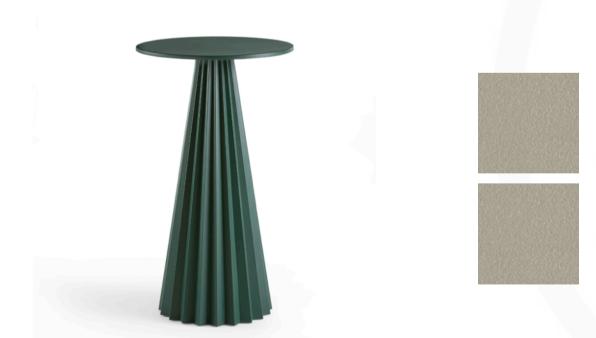

#### **SEVENTY SIDE TABLE**

MADE IN ITALY BY REFLEX

48 x 45 x 52 H

Side table with a etched Onice Grigio marble glass shaped top & bronze 100M base.

Quantity: 1

Estimated arrival date: January 2025

Order: #1567

### **SEVENTY SIDE TABLE**

MADE IN ITALY BY REFLEX

48 x 45 x 52 H

Side table with a etched Agata Crystal marble glass shaped top & sunbronze 110M base.

Quantity: 1

Estimated arrival date: January 2025

Leather: