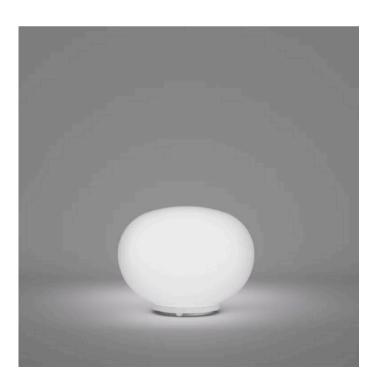

## **LUCCIOLA TABLE LAMP**

MADE IN ITALY BY VISTOSI

18 Diameter x 13 H

Table lamp with a matt white BC/ST glass shade & glossy white BC structure.

Quantity: 1

Estimated arrival date: January 2025