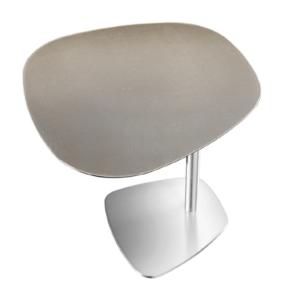

#### **SEVENTY SIDE TABLE**

MADE IN ITALY BY REFLEX

48 x 45 x 52 H

Side table with a Blue Notte 24A etched lacquered glass shaped top & sunbronze 110M base

Quantity: 1

Estimated arrival date: January 2025

Order: #1567

## **SEVENTY SIDE TABLE**

MADE IN ITALY BY REFLEX

48 x 45 x 52 H

Side table with a Senape 27A etched lacquered glass shaped top & sunbronze 110M base

Quantity: 1

Estimated arrival date: January 2025

#### **SEVENTY SIDE TABLE**

MADE IN ITALY BY REFLEX

48 x 45 x 52 H

Side table with a etched Onice Grigio marble glass shaped top & bronze 100M base.

Quantity: 1

Estimated arrival date: January 2025

Order: #1567

### **SEVENTY SIDE TABLE**

MADE IN ITALY BY REFLEX

48 x 45 x 52 H

Side table with a etched Agata Crystal marble glass shaped top & sunbronze 110M base.

Quantity: 1

Estimated arrival date: January 2025

Leather: