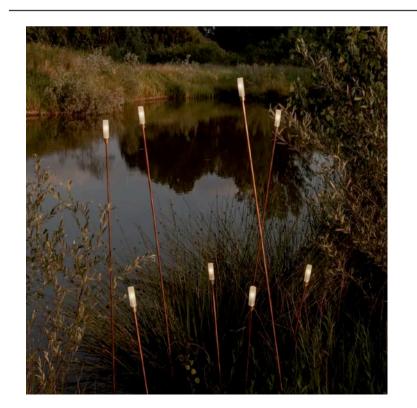

## **GIUNCO OUTDOOR FLOOR LAMP**

MADE IN ITALY BY ANTONANGELI

50 + 20cm H

Outdoor lamp with a thin natural copper structure with pike and etched Borosilicate glass diffuser. LED G4 12V Lamp

Quantity: 3

Estimated arrival date: February 2025

## **GIUNCO OUTDOOR FLOOR LAMP**

MADE IN ITALY BY ANTONANGELI

100 + 20cm H

Outdoor lamp with a thin natural copper structure with pike and etched Borosilicate glass diffuser. LED G4 12V Lamp

Quantity: 6

Estimated arrival date: February 2025

Order: #1575

## **GIUNCO OUTDOOR FLOOR LAMP**

MADE IN ITALY BY ANTONANGELI

200 + 20cm H

Outdoor lamp with a thin natural copper structure with pike and etched Borosilicate glass diffuser. LED G4 12V Lamp

Quantity: 5

Estimated arrival date: February 2025