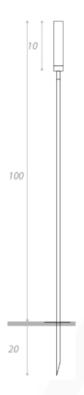

## **GIUNCO OUTDOOR FLOOR LAMP**

MADE IN ITALY BY ANTONANGELI

50 + 20cm H

Outdoor lamp with a thin natural copper structure with pike and etched Borosilicate glass diffuser. LED G4 12V Lamp

Quantity: 3

Estimated arrival date: February 2025