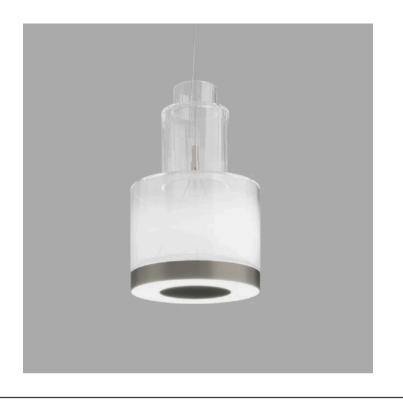

#### PLISSE PENDANT

MADE IN ITALY BY VISTOSI

42 Diameter x 16.5 H.

Pendant with a pleated fabric inner shade & old green Murano glass outer with matt steel metal fitting. (LED source, 3000K, DIM2 Phase Cut with 200cm flex length)

Quantity: 1

Estimated arrival date: January 2025

Order: #1573