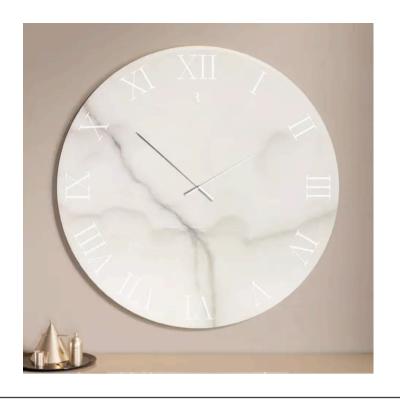

## **TITANIUM CLOCK**

MADE IN ITALY BY GIULIO MARELLI

90 Diameter

Clock in etched onice grigio marble glass with a 20 mm bevel. Roman numerals in smoke-grey serigraphy and hands in Titanium.

Quantity: 1

Estimated arrival date: November 2024