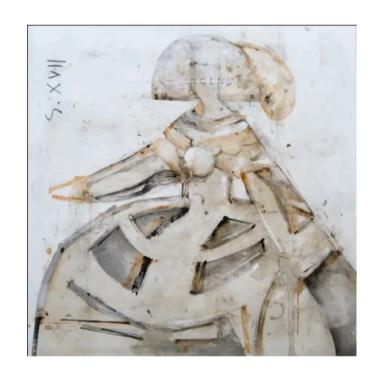

## **HERMINIA ARTWORK**

MADE IN ITALY BY REFLEX

120 x 150cm

Work on wood by Javier Torres without a frame.

Quantity: 1

Estimated arrival date: December 2024

Order: #1559

## PAISAJE TETRIS ARTWORK

MADE IN ITALY BY REFLEX

120 x 150cm

Work on wood by Javier Torres without a frame.

Quantity: 1

Estimated arrival date: December 2024

## **SIMON ARTWORK**

MADE IN ITALY BY REFLEX

130 x 130cm

Work on wood by Javier Torres with a charcoal frame.

Quantity: 1

Estimated arrival date: December 2024

Order: #1559

## **DHARMA ARTWORK**

MADE IN ITALY BY REFLEX

130 x 130cm

Work on wood by Javier Torres without a frame.

Quantity: 1

Estimated arrival date: December 2024

## PAISAJE OCRE ARTWORK

MADE IN ITALY BY REFLEX

100 x 150cm

Work on canvas by Javier Mateos with a ebony frame.

Quantity: 1

Estimated arrival date: December 2024

Order: #1559

## JM MENINA ARTWORK

MADE IN ITALY BY REFLEX

120 x 120cm

Work on canvas by Javier Mateos with dark oak frame.

Quantity: 1

Estimated arrival date: December 2024