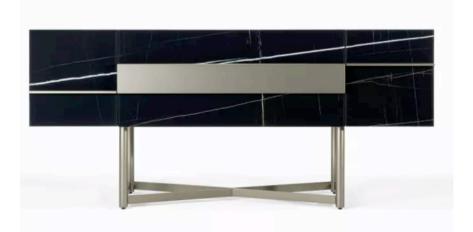

## **MUSA SIDEBOARD**

MADE IN ITALY BY REFLEX

220 x 45 x 80 H

Sideboard with 2 side doors and 1 central drop down door finished in etched Sahara marble glass with handle and base finished in bronze 100M.

Quantity: 1

Estimated arrival date: November 2024