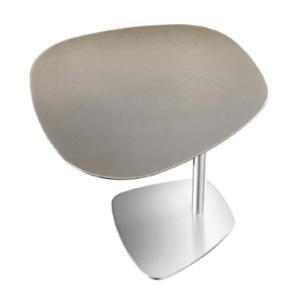

#### **SEVENTY SIDE TABLE**

MADE IN ITALY BY REFLEX

48 x 45 x 52 H

Side table with a Blue Notte 24A etched lacquered glass shaped top & sunbronze 110M base

Quantity: 1

Estimated arrival date: January 2025

Order: #1567

## **SEVENTY SIDE TABLE**

MADE IN ITALY BY REFLEX

48 x 45 x 52 H

Side table with a Senape 27A etched lacquered glass shaped top & sunbronze 110M base

Quantity: 1

Estimated arrival date: January 2025

#### **SEVENTY SIDE TABLE**

MADE IN ITALY BY REFLEX

48 x 45 x 52 H

Side table with a etched Onice Grigio marble glass shaped top & bronze 100M base.

Quantity: 1

Estimated arrival date: January 2025

Order: #1567

### **SEVENTY SIDE TABLE**

MADE IN ITALY BY REFLEX

48 x 45 x 52 H

Side table with a etched Agata Crystal marble glass shaped top & sunbronze 110M base.

Quantity: 1

Estimated arrival date: January 2025

Leather: