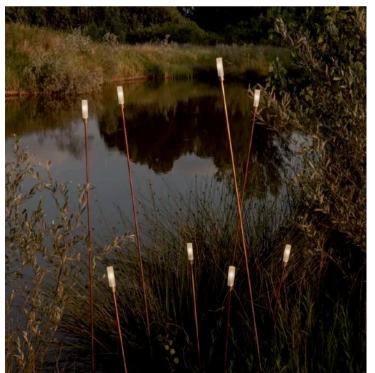

## **GIUNCO OUTDOOR FLOOR LAMP**

MADE IN ITALY BY ANTONANGELI

50 + 20cm H

Outdoor lamp with a thin natural copper structure with pike and etched Borosilicate glass diffuser. LED G4 12V Lamp

Quantity: 3

Estimated arrival date: February 2025

## **GIUNCO OUTDOOR FLOOR LAMP**

MADE IN ITALY BY ANTONANGELI

100 + 20cm H

Outdoor lamp with a thin natural copper structure with pike and etched Borosilicate glass diffuser. LED G4 12V Lamp

Quantity: 6

Estimated arrival date: February 2025

## **GIUNCO OUTDOOR FLOOR LAMP**

MADE IN ITALY BY ANTONANGELI

200 + 20cm H

Outdoor lamp with a thin natural copper structure with pike and etched Borosilicate glass diffuser. LED G4 12V Lamp

Quantity: 5

Estimated arrival date: February 2025