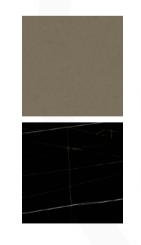

## **MUSA SIDEBOARD**

MADE IN ITALY BY REFLEX

220 x 45 x 80 H

Sideboard with 2 side doors and 1 central drop down door finished in etched Sahara marble glass with handle and base finished in bronze 100M.

Quantity: 1

Estimated arrival date: November 2024