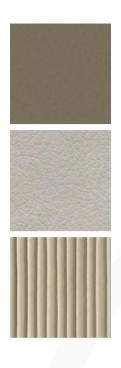

#### OH SIDEBOARD

MADE IN ITALY BY REFLEX

215 x 55 x 78 H

4 door sideboard with a bronze 100M frame finish & Cat C colour Platino 114 leather door fronts with millerighe horizontial quilting.

Quantity: 1

Estimated arrival date: November 2024