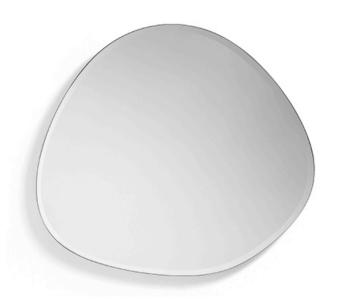

## **SPOT MIRROR**

MADE IN ITALY BY MIDJ

91.4 x 110 x 2.2

Medium shaped mirror with bevel

Quantity: 1

Estimated arrival date: January 2025