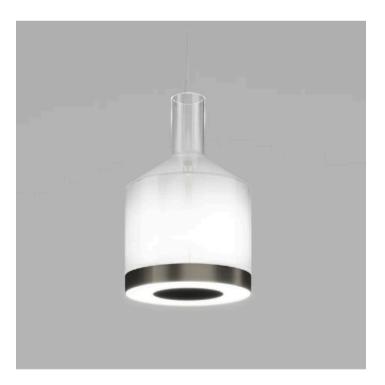

#### PLISSE PENDANT

MADE IN ITALY BY VISTOSI

42 Diameter x 16.5 H.

Pendant with a pleated fabric inner shade & old green Murano glass outer with matt steel metal fitting. (LED source, 3000K, DIM2 Phase Cut with 200cm flex length)

Quantity: 1

Estimated arrival date: January 2025

Order: #1573