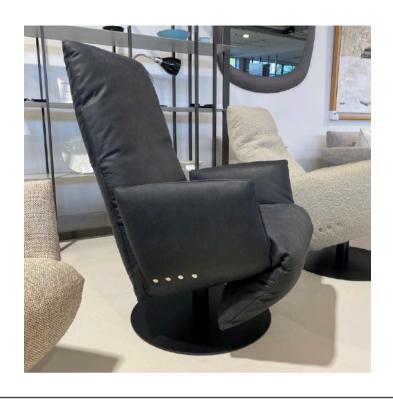

## **BABOO ARMCHAIR**

MADE IN GERMANY BY BULLFROG

74 W x 90 - 150 D x 45 Seat H / 111 Back H (narrow model)

Battery operated reclining & rotating armchair upholstered in Toro Black leather 2055/70 with plain seam.

Quantity: 3

Estimated arrival date: February 2025