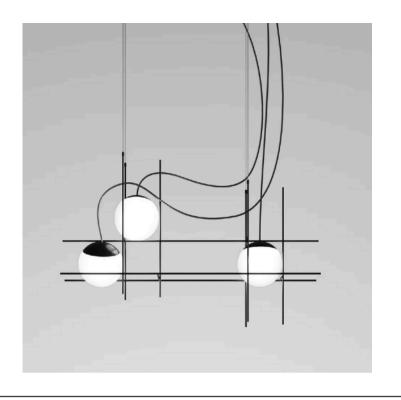

## **GIOGALI SP50 PENDANT**

MADE IN ITALY BY VISTOSI

49 Diameter x 49 H. 200cm cable length.

Pendant with crystal transparent CR/TR Murano glass hooks and a matt bronze BR structure.

Quantity: 1

Estimated arrival date: January 2025