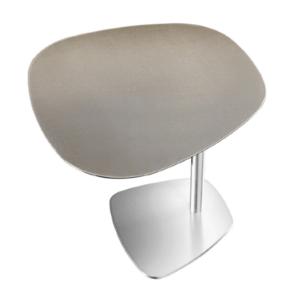

#### **SEVENTY SIDE TABLE**

MADE IN ITALY BY REFLEX

48 x 45 x 52 H

Side table with a Blue Notte 24A etched lacquered glass shaped top & sunbronze 110M base

Quantity: 1

Estimated arrival date: January 2025

Order: #1567

## **SEVENTY SIDE TABLE**

MADE IN ITALY BY REFLEX

48 x 45 x 52 H

Side table with a Senape 27A etched lacquered glass shaped top & sunbronze 110M base

Quantity: 1

Estimated arrival date: January 2025

#### **SEVENTY SIDE TABLE**

MADE IN ITALY BY REFLEX

48 x 45 x 52 H

Side table with a etched Onice Grigio marble glass shaped top & bronze 100M base.

Quantity: 1

Estimated arrival date: January 2025

Order: #1567

### **SEVENTY SIDE TABLE**

MADE IN ITALY BY REFLEX

48 x 45 x 52 H

Side table with a etched Agata Crystal marble glass shaped top & sunbronze 110M base.

Quantity: 1

Estimated arrival date: January 2025

Leather: