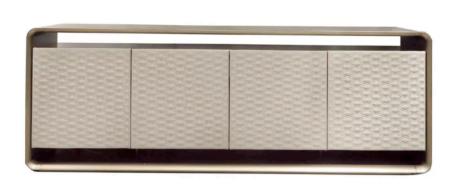

#### OH SIDEBOARD

MADE IN ITALY BY REFLEX

215 x 55 x 78 H

4 door sideboard with a bronze 100M frame finish & Cat C colour Platino 114 leather door fronts with millerighe horizontial quilting.

Quantity: 1

Estimated arrival date: November 2024