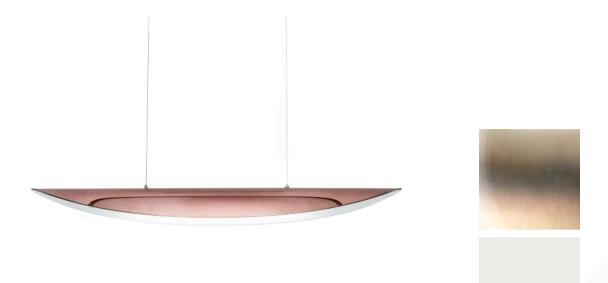

#### **ALA PENDANT**

MADE IN ITALY BY REFLEX

150 x 18 x 200 H

Pendant in curved glass with external sputtering finish in bronze & internal shiny lacquered finish in latte colour. LED lighting, incl dimmer + remote.

Quantity: 1

Estimated arrival date: February 2025

Order: #1567