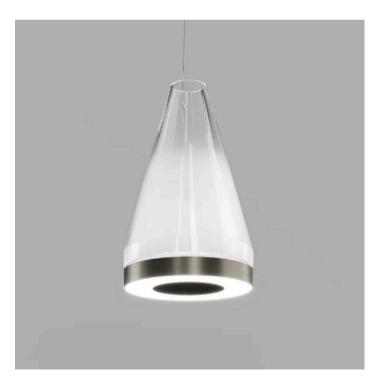

#### PLISSE PENDANT

MADE IN ITALY BY VISTOSI

42 Diameter x 16.5 H.

Pendant with a pleated fabric inner shade & old green Murano glass outer with matt steel metal fitting. (LED source, 3000K, DIM2 Phase Cut with 200cm flex length)