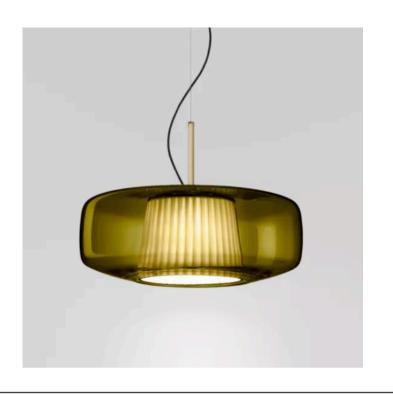

#### PLISSE PENDANT

MADE IN ITALY BY VISTOSI

42 Diameter x 16.5 H.

Pendant with a pleated fabric inner shade & old green Murano glass outer with matt steel metal fitting. (LED source, 3000K, DIM2 Phase Cut with 200cm flex length)

Quantity: 1

Estimated arrival date: January 2025

Order: #1573