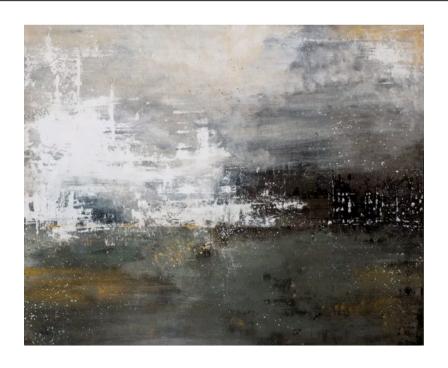

## PAISAJE TETRIS ARTWORK

MADE IN ITALY BY REFLEX

120 x 150cm

Work on wood by Javier Torres without a frame.

Quantity: 1

Estimated arrival date: December 2024