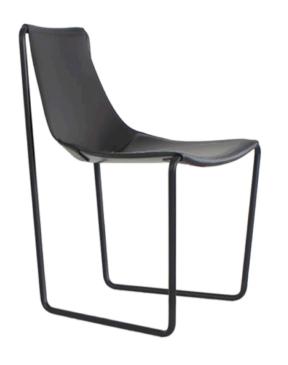

## **APELLE DINING CHAIRS**

MADE IN ITALY BY MIDJ

51 x 55 x 46 / 80 H

Side dining chair with a industrial E5 metal frame & ash grey COGS hide leather seat.

Quantity: 8

Estimated arrival date: January 2025