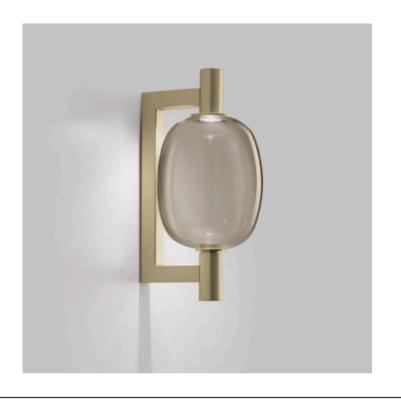

#### RIFLESSO WALL LIGHT

MADE IN ITALY BY VISTOSI

18 x 22 x 39 H

Wall light with a transparent smoky FU/TR glass shade & matt gold 3 BKS metal structure.

Quantity: 2

Estimated arrival date: January 2025

Order: #1573