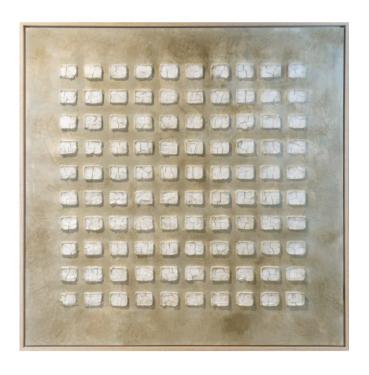

## JM MENINA ARTWORK

MADE IN ITALY BY REFLEX

120 x 120cm

Work on canvas by Javier Mateos with dark oak frame.

Quantity: 1

Estimated arrival date: December 2024