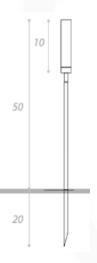

## **GIUNCO OUTDOOR FLOOR LAMP**

MADE IN ITALY BY ANTONANGELI

50 + 20cm H

Outdoor lamp with a thin natural copper structure with pike and etched Borosilicate glass diffuser. LED G4 12V Lamp

Quantity: 3

Estimated arrival date: February 2025

## **GIUNCO OUTDOOR FLOOR LAMP**

MADE IN ITALY BY ANTONANGELI

100 + 20cm H

Outdoor lamp with a thin natural copper structure with pike and etched Borosilicate glass diffuser. LED G4 12V Lamp

Quantity: 6

Estimated arrival date: February 2025

Order: #1575

## **GIUNCO OUTDOOR FLOOR LAMP**

MADE IN ITALY BY ANTONANGELI

200 + 20cm H

Outdoor lamp with a thin natural copper structure with pike and etched Borosilicate glass diffuser. LED G4 12V Lamp

Quantity: 5

Estimated arrival date: February 2025