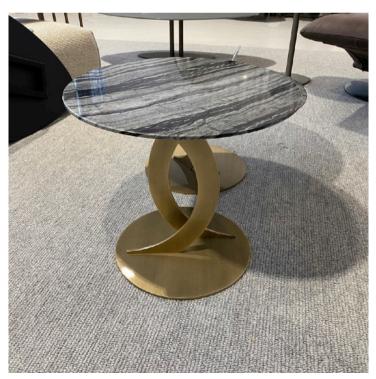

### **THOR SIDE TABLE**

MADE IN ITALY BY GIULIO MARELLI

40 x 40 x 40 H

Side table in Guatemala green marble.