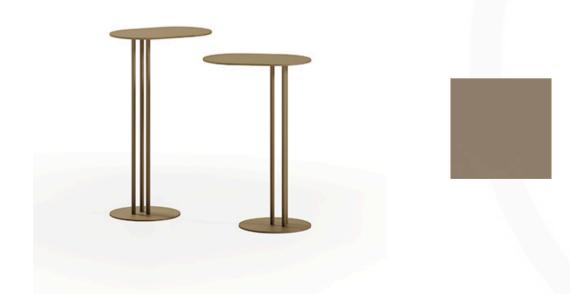

Quantity: 1

64 x 25 x 51 H

Server side table finished in painted classic bronze OPM9 metal.