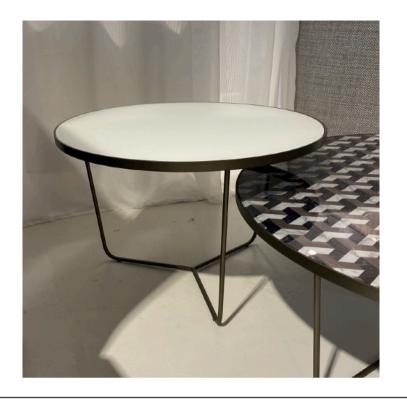

### **LUNA SIDE TABLE**

MADE IN ITALY BY REFLEX

30 x 20 x 46 H

Metal side table with a satin dark brass 105M finish.

Quantity: 1