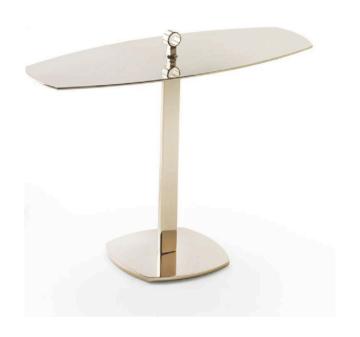

### **LUNA SIDE TABLE**

MADE IN ITALY BY REFLEX

30 x 20 x 46 H

Metal side table with a satin dark brass 105M finish.

Quantity: 1