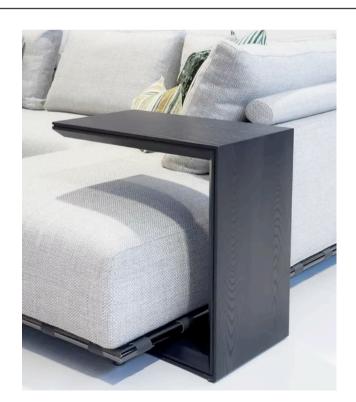

### **EDGE SERVER TABLE**

MADE IN GERMANY BY BULLFROG

60 x 35 x 48 H

Slide table finished in lacquered Steamed Oak

### **EDGE SERVER TABLE**

MADE IN GERMANY BY BULLFROG

60 x 35 x 48 H

Slide table finished in lacquered old oak

Quantity: 1

### **EDGE SERVER TABLE**

MADE IN GERMANY BY BULLFROG

60 x 35 x 48 H

Slide table finished in lacquered oiled American Walnut