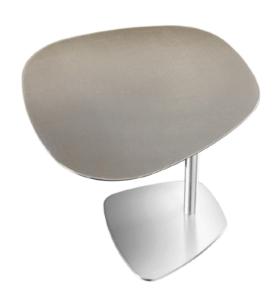

### **LUNA SIDE TABLE**

MADE IN ITALY BY REFLEX

30 x 20 x 46 H

Metal side table with a satin dark brass 105M finish.

Quantity: 1