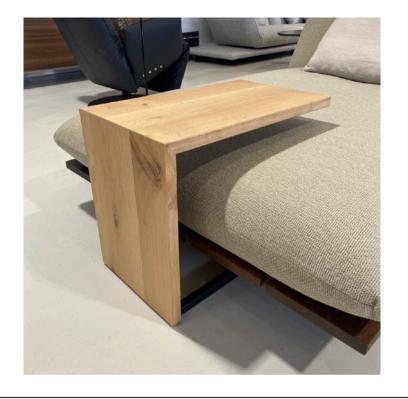

### **FIRENZE SIDE TABLE**

MADE IN NEW ZEALAND BY SBL

60 x 35 x 55 H

Server table in american ash veneer with a smoked charcoal stain finish