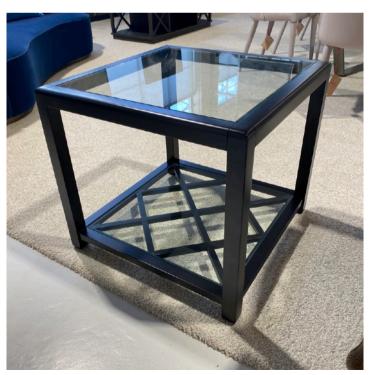

### **IVAN SIDE TABLE**

MADE IN ITALY BY OPERA CONTEMPORARY

60 x 60 x 54 H

Side table with an Ebony frame finish and clear glass top & shelf

Top:

Support: