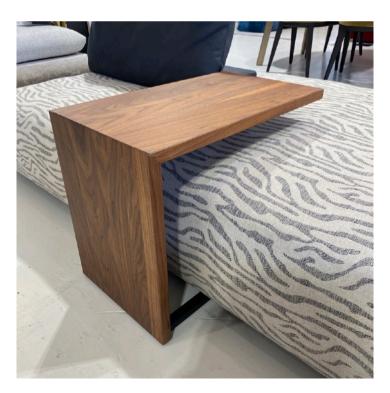

### **EDGE SERVER TABLE**

MADE IN GERMANY BY BULLFROG

60 x 35 x 48 H

Slide table finished in lacquered oiled American Walnut