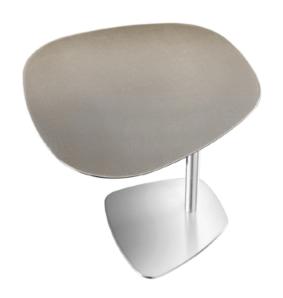

### **LUNA SIDE TABLE**

MADE IN ITALY BY REFLEX

30 x 20 x 46 H

Metal side table with a satin dark brass 105M finish.

Quantity: 1