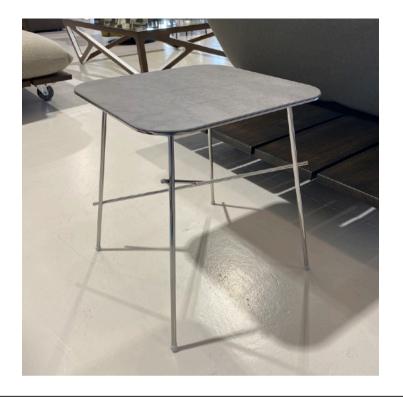

### WALTER SIDE TABLE

MADE IN ITALY BY MIDJ

40 x 40 x 50H

Side table with a chrome frame & cement savoia crystal ceramic top

Quantity: 1