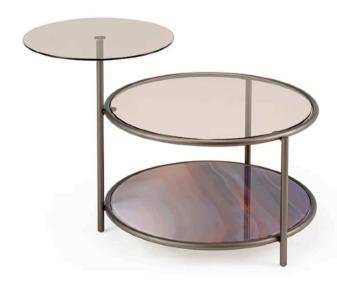

### **EGEO SIDE TABLE**

MADE IN ITALY BY REFLEX

51 Diameter x 32 / 50 H

Side table with a bronze 100M metal structure, 2 glass tops in clear glass and 1 lower shelf in Agata Viola Marble glass.

MADE IN ITALY BY GIULIO MARELLI