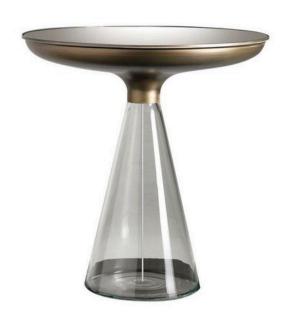

### **ACCADEMIA SIDE TABLE**

MADE IN ITALY BY REFLEX

51.5 Diameter x 54 H

Side table with base in chocolate brown Murano glass. Support in satin brass. Top in bronze mirror glass.

Quantity: 1

### **ACCADEMIA SIDE TABLE**

MADE IN ITALY BY REFLEX

51.5 Diameter x 54 H

Side table with a Tobacco brown glass base, bronze mirrored glass top & brass 104M support