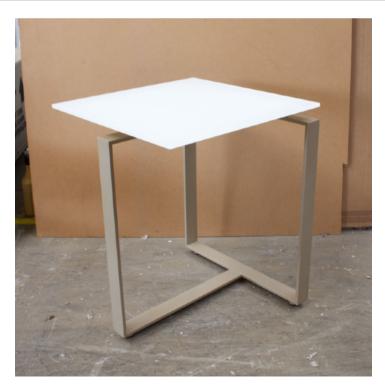

### **EGEO SIDE TABLE**

MADE IN ITALY BY REFLEX

51 Diameter x 32 / 50 H

Side table with a bronze 100M metal structure, 2 glass tops in clear glass and 1 lower shelf in Agata Viola Marble glass.

MADE IN ITALY BY GIULIO MARELLI