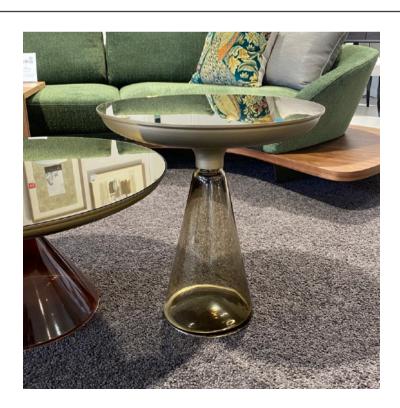

### **ACCADEMIA SIDE TABLE**

MADE IN ITALY BY REFLEX

51.5 Diameter x 54 H

Side table with base in chocolate brown Murano glass. Support in satin brass. Top in bronze mirror glass.

Quantity: 1

### **ACCADEMIA SIDE TABLE**

MADE IN ITALY BY REFLEX

51.5 Diameter x 54 H

Side table with a Tobacco brown glass base, bronze mirrored glass top & brass 104M support