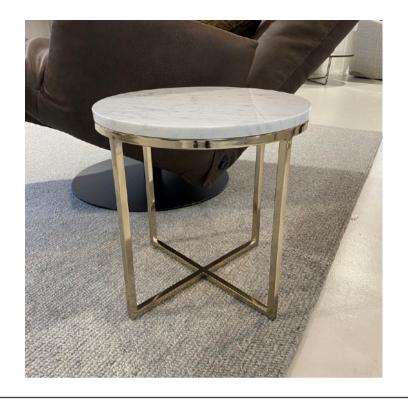

### **FRAME SIDE TABLE**

MADE IN ITALY BY GIULIO MARELLI

40 Diameter x 40 H

Side table with a shiny brass chome OPM16 metal frame and Carrara white OPP1 marble top (as image)

Quantity: 1