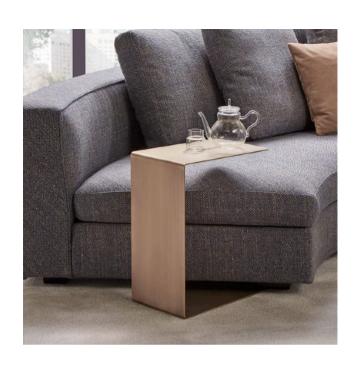

### **EDGE SIDE TABLE**

MADE IN GEMANY BY BULLFROG

60 x 35 x 48 H

Slide table finished in black stained lacquered ash wood

Quantity: 3