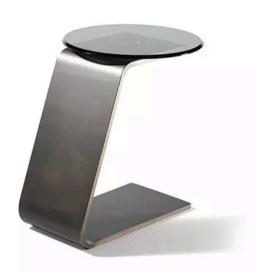

# OH SIDE TABLE MADE IN ITALY BY REFLEX

40 Diameter x 52 H

Side table in curved 15mm thick extra clear glass with a bronze 100M finish and Di Cesare etched marble glass top.

Quantity: 1