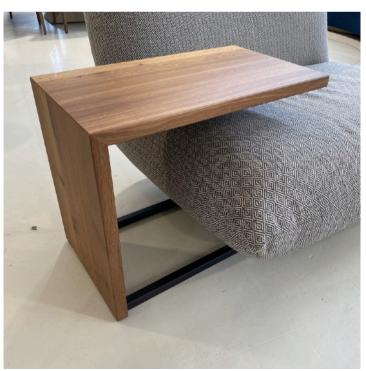

### **FIRENZE SIDE TABLE**

MADE IN NEW ZEALAND BY SBL

60 x 35 x 55 H

Server table in american ash veneer with a smoked charcoal stain finish