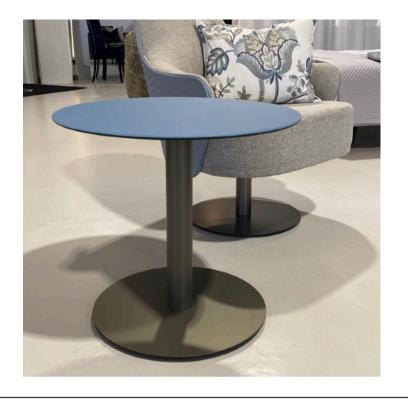

### **ZENO SIDE TABLE**

MADE IN ITALY BY REFLEX

61 Diameter x 40 H

Side table with a bronze 100M metal structure & etched latte 02A lacquered glass top.

Quantity: 1