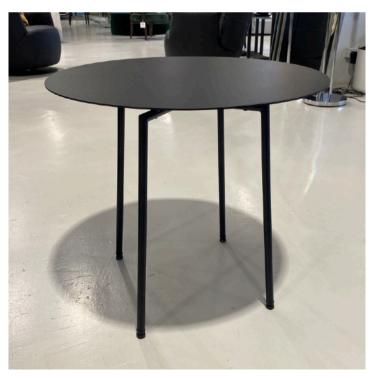

### TABO SIDE TABLE

MADE IN GERMANY BY BULLFROG

60 Diameter x 50 H

Side table with a matt black metal structure & top