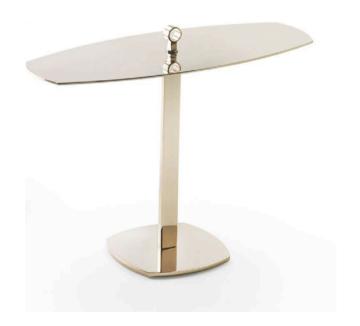

### **SEVENTY SIDE TABLE**

MADE IN ITALY BY REFLEX

48 x 45 x 52 H

Side table with a etched Onice Grigio marble glass shaped top & bronze 100M base.