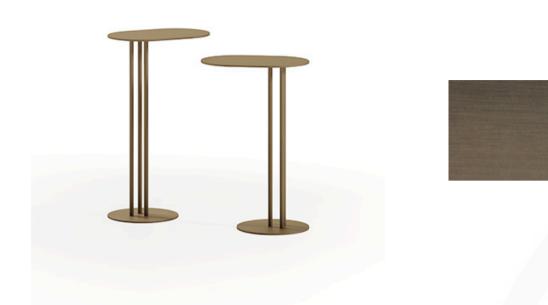

### **LUNA SIDE TABLE**

MADE IN ITALY BY REFLEX

30 x 20 x 51 H

Metal side table with a bronze 100M finish.

MADE IN ITALY BY GIULIO MARELLI

64 x 25 x 51 H

Server side table finished in painted golden beach OPM10 metal.