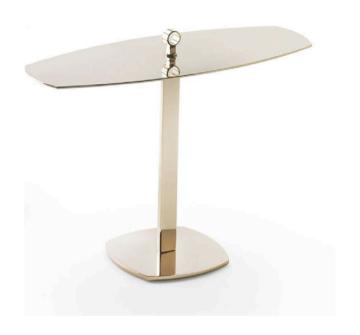

### **SEVENTY SIDE TABLE**

MADE IN ITALY BY REFLEX

48 x 45 x 52 H

Side table with a etched Di Cesare marble glass shaped top & bronze 100M base

Quantity: 1