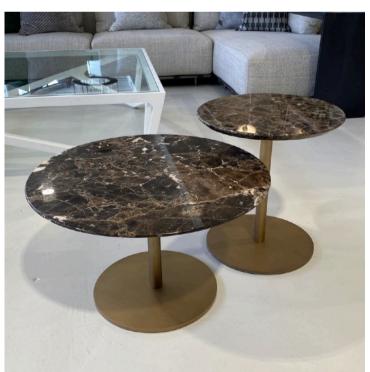

### **BREAK SIDE TABLES**

MADE IN ITALY BY GIULIO MARELLI

Tall: 40 Diameter x 45 H Short: 60 Diameter x 36 H

Side table with a brushed antique gold 0PM15 metal base

& Emperador brown 0PP3 marble top.

Quantity: 1 of each