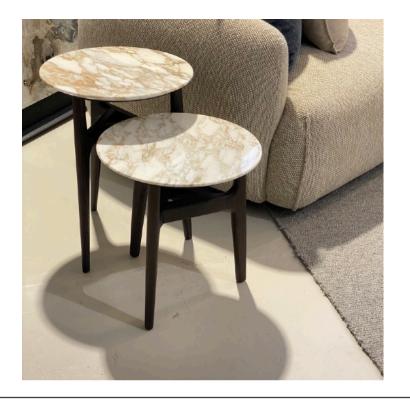

### **DUNE SIDE TABLE**

MADE IN ITALY BY GIULIO MARELLI

Tall: 40 Diameter x 52 H Short: 40 Diameter x 42 H

Side table with a matt moka stained oak OPR15 wooden

frame & Calacatta OPP7 marble top.

Quantity: 1 of each