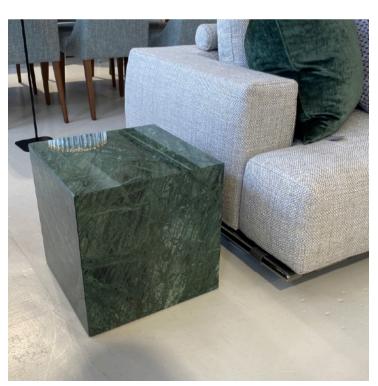

### **THOR SIDE TABLE**

MADE IN ITALY BY GIULIO MARELLI

40 x 40 x 40 H

Side table in Guatemala green marble.