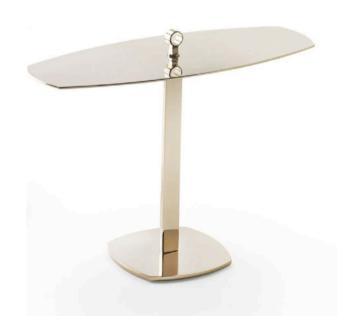

### **LUNA SIDE TABLE**

MADE IN ITALY BY REFLEX

30 x 20 x 51 H

Metal side table with a bronze 100M finish.

MADE IN ITALY BY GIULIO MARELLI

64 x 25 x 51 H

Server side table finished in painted golden beach OPM10 metal.