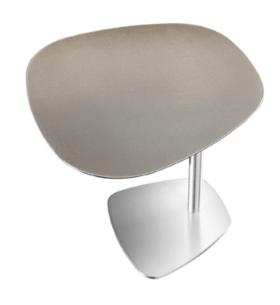

### **LUNA SIDE TABLE**

MADE IN ITALY BY REFLEX

30 x 20 x 46 H

Metal side table with a satin dark brass 105M finish.

Quantity: 1