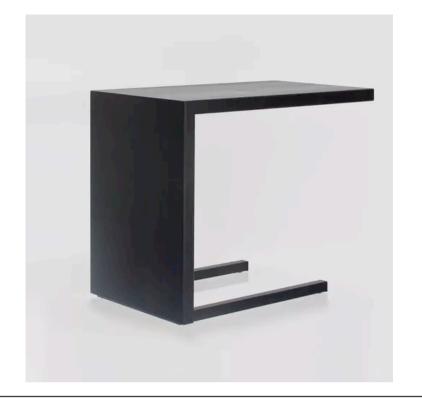

### **EDGE SIDE TABLE**

MADE IN GEMANY BY BULLFROG

60 x 35 x 48 H

Slide table finished in black stained lacquered ash wood

Quantity: 3