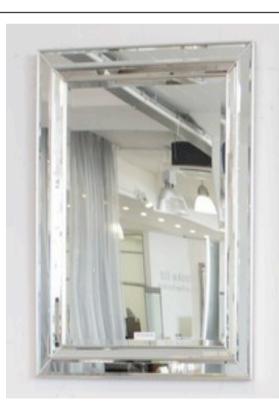

## 1702 MIRROR MADE IN ITALY BY F.A.L

92 x 118cm

Rectangle mirror with white trim

92 x 150cm

Rectangle mirror with white trim

Quantity: 2

#### 1702 MIRROR MADE IN ITALY BY F.A.L

100 x 200cm

Rectangle mirror with white trim

92 x 118

Rectangle mirror with black trim.