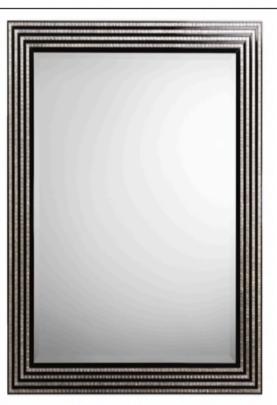

77 Diameter

Round mirror with a steel frame finished with a brass protective coat

Quantity: 1

2623 MIRROR MADE IN ITALY BY F.A.L

86 x 116

Rectangle mirror with a black lacquer & silver leaf frame

90 Diameter

86 x 116cm

Rectangle mirror with a black lacquer & silver leaf frame

Quantity: 1

2509 MIRROR MADE IN ITALY BY F.A.L

86 x 166cm

Rectangle mirror with a black lacquer & silver leaf frame

100 x 200cm

Mirror with a black and white lacquered frame.