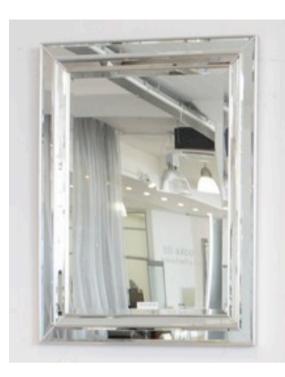

## 1702 MIRROR MADE IN ITALY BY F.A.L

92 x 118cm

Rectangle mirror with white trim

92 x 150cm

Rectangle mirror with white trim

Quantity: 2

#### 1702 MIRROR MADE IN ITALY BY F.A.L

100 x 200cm

Rectangle mirror with white trim

92 x 118

Rectangle mirror with black trim.