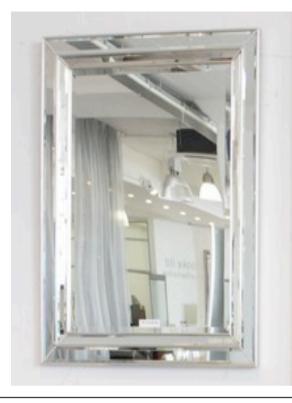

Quantity: 2

1702 MIRROR MADE IN ITALY BY F.A.L

92 x 118cm

Rectangle mirror with silver trim.

92 x 150cm

Rectangle mirror with silver trim

Quantity: 4

#### 1702 MIRROR MADE IN ITALY BY F.A.L

92 x 150cm

Rectangle mirror with black trim

200 x 100cm

Rectangle mirror with black trim

Quantity: 2

## 1702 MIRROR MADE IN ITALY BY F.A.L

92 x 118cm

Rectangle mirror with white trim

92 x 150cm

Rectangle mirror with white trim

Quantity: 2

#### 1702 MIRROR MADE IN ITALY BY F.A.L

100 x 200cm

Rectangle mirror with white trim

92 x 118

Rectangle mirror with black trim.