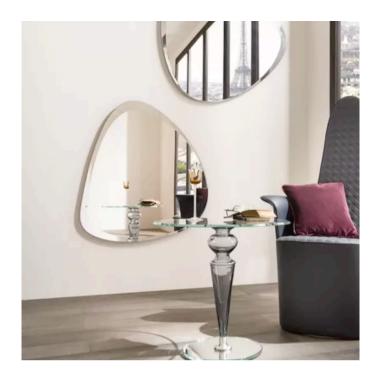

#### SARSFIELD BROOKE LTD Level 2, 155-165 The Strand, Parnell www.sarsfieldbrooke.co.nz

SPOT MIRROR MADE IN ITALY BY MIDJ

59 x 79 x 2.2

Small shaped mirror with bevel

Quantity: 2

SPOT MIRROR MADE IN ITALY BY MIDJ

91.4 x 110 x 2.2

Medium shaped mirror with bevel

## SPOT MIRROR MADE IN ITALY BY MIDJ

68.7 x 149.4 x 2.2

Large shaped mirror with bevel

Quantity: 1