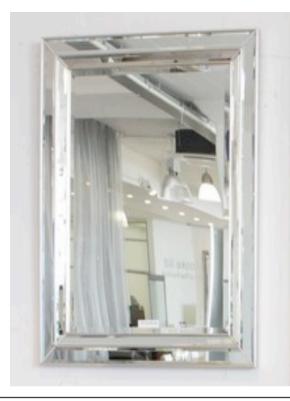

Quantity: 2

1702 MIRROR MADE IN ITALY BY F.A.L

92 x 118cm

Rectangle mirror with silver trim.

92 x 150cm

Rectangle mirror with silver trim

Quantity: 4

## 1702 MIRROR MADE IN ITALY BY F.A.L

100 x 200cm

Rectangle mirror with silver trim

92 x 118cm

Rectangle mirror with gold trim

Quantity: 1