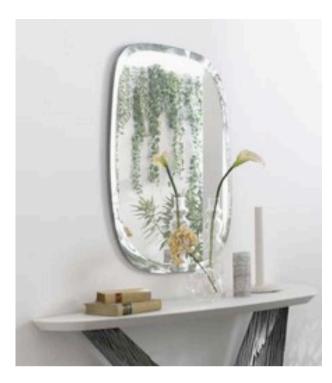

## SPOT MIRROR MADE IN ITALY BY MIDJ

68.7 x 149.4 x 2.2

Large shaped mirror with bevel

Quantity: 1