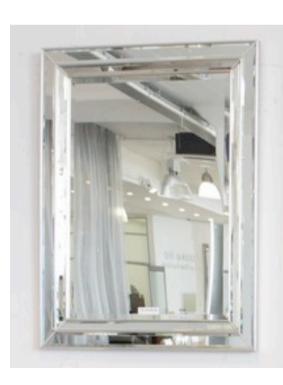

Quantity: 2

1702 MIRROR MADE IN ITALY BY F.A.L

92 x 118cm

Rectangle mirror with silver trim.

92 x 150cm

Rectangle mirror with silver trim

Quantity: 4