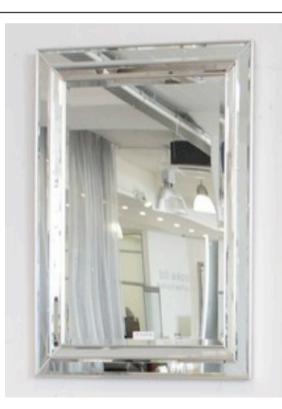

Quantity: 2

1702 MIRROR MADE IN ITALY BY F.A.L

92 x 118cm

Rectangle mirror with silver trim.

92 x 150cm

Rectangle mirror with silver trim

Quantity: 4

## 1702 MIRROR MADE IN ITALY BY F.A.L

100 x 200cm

Rectangle mirror with silver trim

92 x 118cm

Rectangle mirror with gold trim

Quantity: 1

## 1702 MIRROR MADE IN ITALY BY F.A.L

92 x 150cm

Rectangle mirror with gold trim

100 x 200cm

Rectangle mirror with gold trim

Quantity: 4

#### 1702 MIRROR MADE IN ITALY BY F.A.L

120 x 120cm

Rectangle mirror with gold trim

92 x 118cm

Rectangle mirror with black trim

Quantity: 2

#### 1702 MIRROR MADE IN ITALY BY F.A.L

92 x 150cm

Rectangle mirror with black trim

200 x 100cm

Rectangle mirror with black trim

Quantity: 2

## 1702 MIRROR MADE IN ITALY BY F.A.L

92 x 118cm

Rectangle mirror with white trim

92 x 150cm

Rectangle mirror with white trim

Quantity: 2

#### 1702 MIRROR MADE IN ITALY BY F.A.L

100 x 200cm

Rectangle mirror with white trim

92 x 118

Rectangle mirror with black trim.

#### END OF LINE - Reduced by 50%

Quantity: 1

1702 MIRROR MADE IN ITALY BY F.A.L

92 x 118

Rectangle mirror with white trim.

#### END OF LINE - Reduced by 50%

100 x 200

Rectangle mirror with silver trim.