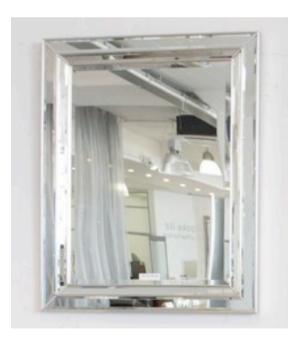

Quantity: 2

1702 MIRROR MADE IN ITALY BY F.A.L

92 x 118cm

Rectangle mirror with silver trim.

92 x 150cm

Rectangle mirror with silver trim

Quantity: 4

## 1702 MIRROR MADE IN ITALY BY F.A.L

100 x 200cm

Rectangle mirror with silver trim

92 x 118cm

Rectangle mirror with gold trim

Quantity: 1

## 1702 MIRROR MADE IN ITALY BY F.A.L

92 x 150cm

Rectangle mirror with gold trim

100 x 200cm

Rectangle mirror with gold trim

Quantity: 4

#### END OF LINE - Reduced by 50%

100 x 200

Rectangle mirror with silver trim.