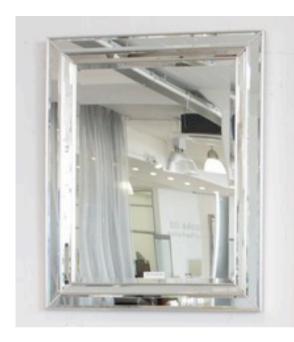

Quantity: 2

1702 MIRROR MADE IN ITALY BY F.A.L

92 x 118cm

Rectangle mirror with silver trim.

92 x 150cm

Rectangle mirror with silver trim

Quantity: 4