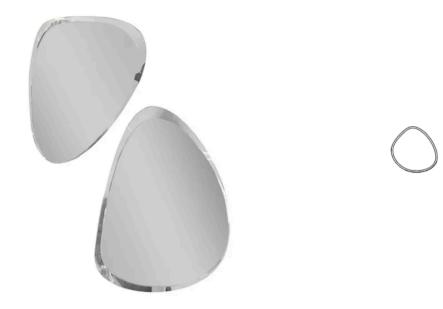

#### SARSFIELD BROOKE LTD Level 2, 155-165 The Strand, Parnell www.sarsfieldbrooke.co.nz

SPOT MIRROR MADE IN ITALY BY MIDJ

59 x 79 x 2.2

Small shaped mirror with bevel

Quantity: 2

SPOT MIRROR MADE IN ITALY BY MIDJ

91.4 x 110 x 2.2

Medium shaped mirror with bevel

## SPOT MIRROR MADE IN ITALY BY MIDJ

68.7 x 149.4 x 2.2

Large shaped mirror with bevel

Quantity: 1