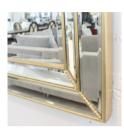

## 1702 MIRROR MADE IN ITALY BY F.A.L

100 x 200cm

Rectangle mirror with silver trim

92 x 118cm

Rectangle mirror with gold trim

Quantity: 1

## 1702 MIRROR MADE IN ITALY BY F.A.L

92 x 150cm

Rectangle mirror with gold trim

100 x 200cm

Rectangle mirror with gold trim

Quantity: 4

#### 1702 MIRROR MADE IN ITALY BY F.A.L

120 x 120cm

Rectangle mirror with gold trim

92 x 118cm

Rectangle mirror with black trim

Quantity: 2