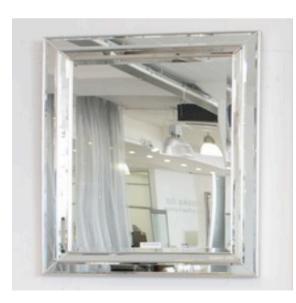

Quantity: 2

1702 MIRROR MADE IN ITALY BY F.A.L

92 x 118cm

Rectangle mirror with silver trim.

92 x 150cm

Rectangle mirror with silver trim

Quantity: 4

#### 1702 MIRROR MADE IN ITALY BY F.A.L

92 x 150cm

Rectangle mirror with black trim

200 x 100cm

Rectangle mirror with black trim

Quantity: 2

## 1702 MIRROR MADE IN ITALY BY F.A.L

92 x 118cm

Rectangle mirror with white trim

92 x 150cm

Rectangle mirror with white trim

Quantity: 2

#### 1702 MIRROR MADE IN ITALY BY F.A.L

100 x 200cm

Rectangle mirror with white trim

92 x 118

Rectangle mirror with black trim.