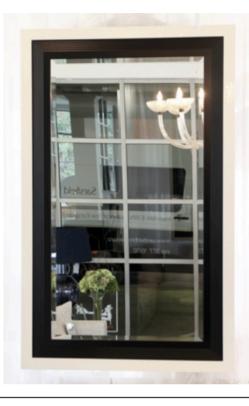

Quantity: 2

1702 MIRROR MADE IN ITALY BY F.A.L

92 x 118cm

Rectangle mirror with silver trim.

92 x 150cm

Rectangle mirror with silver trim

Quantity: 4

## 1702 MIRROR MADE IN ITALY BY F.A.L

100 x 200cm

Rectangle mirror with silver trim

92 x 118cm

Rectangle mirror with gold trim

Quantity: 1

## 1702 MIRROR MADE IN ITALY BY F.A.L

92 x 150cm

Rectangle mirror with gold trim

100 x 200cm

Rectangle mirror with gold trim

Quantity: 4

#### 1702 MIRROR MADE IN ITALY BY F.A.L

120 x 120cm

Rectangle mirror with gold trim

92 x 118cm

Rectangle mirror with black trim

Quantity: 2

#### 1702 MIRROR MADE IN ITALY BY F.A.L

92 x 150cm

Rectangle mirror with black trim

200 x 100cm

Rectangle mirror with black trim

Quantity: 2

## 1702 MIRROR MADE IN ITALY BY F.A.L

92 x 118cm

Rectangle mirror with white trim

92 x 150cm

Rectangle mirror with white trim

Quantity: 2

#### 1702 MIRROR MADE IN ITALY BY F.A.L

100 x 200cm

Rectangle mirror with white trim

92 x 118

Rectangle mirror with black trim.

#### END OF LINE - Reduced by 50%

Quantity: 1

1702 MIRROR MADE IN ITALY BY F.A.L

92 x 118

Rectangle mirror with white trim.