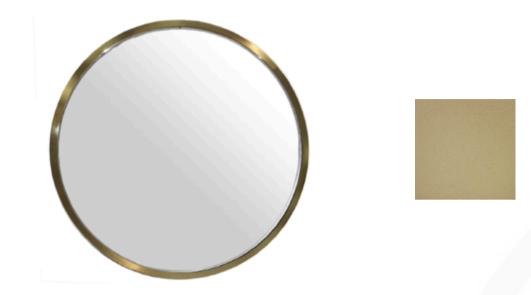

77 Diameter

Round mirror with a steel frame finished with a brass protective coat

Quantity: 1

2623 MIRROR MADE IN ITALY BY F.A.L

86 x 116

Rectangle mirror with a black lacquer & silver leaf frame

90 Diameter

Round mirror with a silver leaf frame finish

Quantity: 3