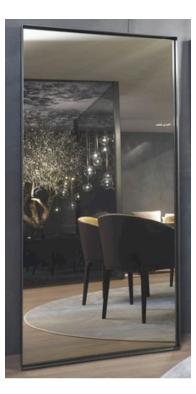

#### BOLD MIRROR MADE IN ITALY BY MIDJ

94 x 198 x 6cm

Mirror with a bronze mirrored frame

Quantity: 1

BOLD MIRROR MADE IN ITALY BY MIDJ

131 x 6 x 118 H

Mirror with an upholstered frame in Second fabric col. graphite grey T9GD.