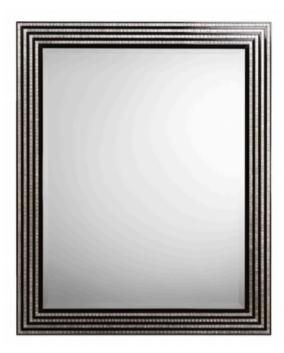

Quantity: 2

1702 MIRROR MADE IN ITALY BY F.A.L

92 x 118cm

Rectangle mirror with silver trim.

92 x 150cm

Rectangle mirror with silver trim

Quantity: 4

## 1702 MIRROR MADE IN ITALY BY F.A.L

100 x 200cm

Rectangle mirror with silver trim

92 x 118cm

Rectangle mirror with gold trim

Quantity: 1

## 1702 MIRROR MADE IN ITALY BY F.A.L

92 x 150cm

Rectangle mirror with gold trim

100 x 200cm

Rectangle mirror with gold trim

Quantity: 4

#### 1702 MIRROR MADE IN ITALY BY F.A.L

120 x 120cm

Rectangle mirror with gold trim

92 x 118cm

Rectangle mirror with black trim

Quantity: 2

#### 1702 MIRROR MADE IN ITALY BY F.A.L

92 x 150cm

Rectangle mirror with black trim

200 x 100cm

Rectangle mirror with black trim

Quantity: 2

## 1702 MIRROR MADE IN ITALY BY F.A.L

92 x 118cm

Rectangle mirror with white trim

92 x 150cm

Rectangle mirror with white trim

Quantity: 2

#### 1702 MIRROR MADE IN ITALY BY F.A.L

100 x 200cm

Rectangle mirror with white trim

92 x 118

Rectangle mirror with black trim.

#### END OF LINE - Reduced by 50%

Quantity: 1

1702 MIRROR MADE IN ITALY BY F.A.L

92 x 118

Rectangle mirror with white trim.

#### END OF LINE - Reduced by 50%

100 x 200

Rectangle mirror with silver trim.