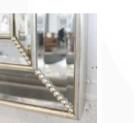

Quantity: 2

1702 MIRROR MADE IN ITALY BY F.A.L

92 x 118cm

Rectangle mirror with silver trim.

92 x 150cm

Rectangle mirror with silver trim

Quantity: 4

## 1702 MIRROR MADE IN ITALY BY F.A.L

100 x 200cm

Rectangle mirror with silver trim

92 x 118cm

Rectangle mirror with gold trim

Quantity: 1

## 1702 MIRROR MADE IN ITALY BY F.A.L

92 x 150cm

Rectangle mirror with gold trim

100 x 200cm

Rectangle mirror with gold trim

Quantity: 4

#### 1702 MIRROR MADE IN ITALY BY F.A.L

120 x 120cm

Rectangle mirror with gold trim

92 x 118cm

Rectangle mirror with black trim

Quantity: 2

#### 1702 MIRROR MADE IN ITALY BY F.A.L

92 x 150cm

Rectangle mirror with black trim

200 x 100cm

Rectangle mirror with black trim

Quantity: 2

## 1702 MIRROR MADE IN ITALY BY F.A.L

92 x 118cm

Rectangle mirror with white trim

92 x 150cm

Rectangle mirror with white trim

Quantity: 2

#### 1702 MIRROR MADE IN ITALY BY F.A.L

100 x 200cm

Rectangle mirror with white trim

92 x 118

Rectangle mirror with black trim.

#### END OF LINE - Reduced by 50%

Quantity: 1

1702 MIRROR MADE IN ITALY BY F.A.L

92 x 118

Rectangle mirror with white trim.

#### END OF LINE - Reduced by 50%

100 x 200

Rectangle mirror with silver trim.