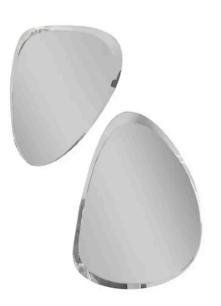

## SPOT MIRROR MADE IN ITALY BY MIDJ

68.7 x 149.4 x 2.2

Large shaped mirror with bevel

Quantity: 1