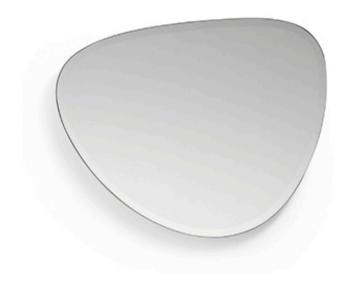

#### SARSFIELD BROOKE LTD Level 2, 155-165 The Strand, Parnell www.sarsfieldbrooke.co.nz

SPOT MIRROR MADE IN ITALY BY MIDJ

59 x 79 x 2.2

Small shaped mirror with bevel

Quantity: 2

SPOT MIRROR MADE IN ITALY BY MIDJ