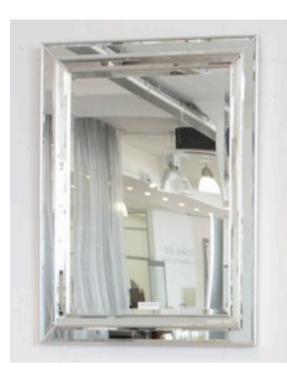

Quantity: 2

1702 MIRROR MADE IN ITALY BY F.A.L

92 x 118cm

Rectangle mirror with silver trim.

92 x 150cm

Rectangle mirror with silver trim

Quantity: 4

## 1702 MIRROR MADE IN ITALY BY F.A.L

100 x 200cm

Rectangle mirror with silver trim

92 x 118cm

Rectangle mirror with gold trim

Quantity: 1

## 1702 MIRROR MADE IN ITALY BY F.A.L

92 x 150cm

Rectangle mirror with gold trim

100 x 200cm

Rectangle mirror with gold trim

Quantity: 4

#### 1702 MIRROR MADE IN ITALY BY F.A.L

120 x 120cm

Rectangle mirror with gold trim

92 x 118cm

Rectangle mirror with black trim

Quantity: 2

#### 1702 MIRROR MADE IN ITALY BY F.A.L

92 x 150cm

Rectangle mirror with black trim

200 x 100cm

Rectangle mirror with black trim

Quantity: 2

## 1702 MIRROR MADE IN ITALY BY F.A.L

92 x 118cm

Rectangle mirror with white trim

92 x 150cm

Rectangle mirror with white trim

Quantity: 2

#### 1702 MIRROR MADE IN ITALY BY F.A.L

100 x 200cm

Rectangle mirror with white trim

92 x 118

Rectangle mirror with black trim.

#### END OF LINE - Reduced by 50%

Quantity: 1

1702 MIRROR MADE IN ITALY BY F.A.L

92 x 118

Rectangle mirror with white trim.

#### END OF LINE - Reduced by 50%

100 x 200

Rectangle mirror with silver trim.