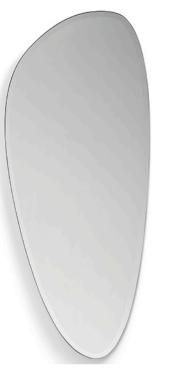

## SPOT MIRROR MADE IN ITALY BY MIDJ

68.7 x 149.4 x 2.2

Large shaped mirror with bevel

Quantity: 1