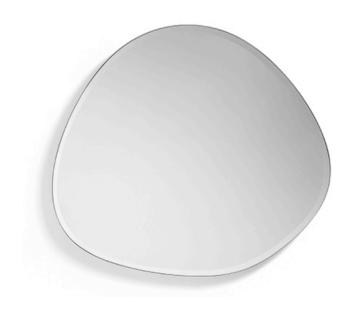

# AVAILABLE STOCK MIRRORS

Updated 10th December 2024

For all enquiries please click below to contact our sales team directly :

Donna Higginson

Peter Lancaster

Jesse Oliver

Kathleen Zheng

#### SARSFIELD BROOKE LTD Level 2, 155-165 The Strand, Parnell www.sarsfieldbrooke.co.nz



SPOT MIRROR MADE IN ITALY BY MIDJ

59 x 79 x 2.2

Small shaped mirror with bevel

Quantity: 2



SPOT MIRROR MADE IN ITALY BY MIDJ

91.4 x 110 x 2.2

Medium shaped mirror with bevel



## SPOT MIRROR MADE IN ITALY BY MIDJ

68.7 x 149.4 x 2.2

Large shaped mirror with bevel

Quantity: 1



## **SEVENTY MIRROR**

MADE IN ITALY BY REFLEX

35 x .5 x 35

Shaped mirror with regular bevel



## **SEVENTY MIRROR**

MADE IN ITALY BY REFLEX

60 x .5 x 60

Shaped mirror with regular bevel

Quantity: 2





# SEVENTY MIRROR

MADE IN ITALY BY REFLEX

60 x .5 x 80

Shaped mirror with regular bevel





#### SEVENTY MIRROR MADE IN ITALY BY REFLEX

88 x .6 x 98

Shaped mirror with irregular bevel

Quantity: 1





# SEVENTY MIRROR

MADE IN ITALY BY REFLEX

88 x .5 x 98

Shaped mirror with regular bevel



## SEVENTY MIRROR MADE IN ITALY BY REFLEX

80 x .6 x 100cm

Shaped mirror with irregular bevel