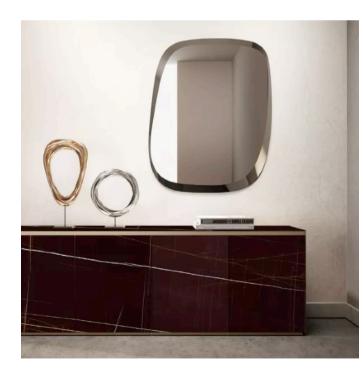

#### SARSFIELD BROOKE LTD Level 2, 155-165 The Strand, Parnell www.sarsfieldbrooke.co.nz

SPOT MIRROR MADE IN ITALY BY MIDJ

59 x 79 x 2.2

Small shaped mirror with bevel

Quantity: 2

SPOT MIRROR MADE IN ITALY BY MIDJ

91.4 x 110 x 2.2

Medium shaped mirror with bevel

## SPOT MIRROR MADE IN ITALY BY MIDJ

68.7 x 149.4 x 2.2

Large shaped mirror with bevel

Quantity: 1