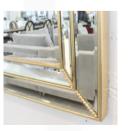

## 1702 MIRROR MADE IN ITALY BY F.A.L

100 x 200cm

Rectangle mirror with silver trim

92 x 118cm

Rectangle mirror with gold trim

Quantity: 1

## 1702 MIRROR MADE IN ITALY BY F.A.L

92 x 150cm

Rectangle mirror with gold trim

100 x 200cm

Rectangle mirror with gold trim

Quantity: 4

#### 1702 MIRROR MADE IN ITALY BY F.A.L

120 x 120cm

Rectangle mirror with gold trim

92 x 118cm

Rectangle mirror with black trim

Quantity: 2