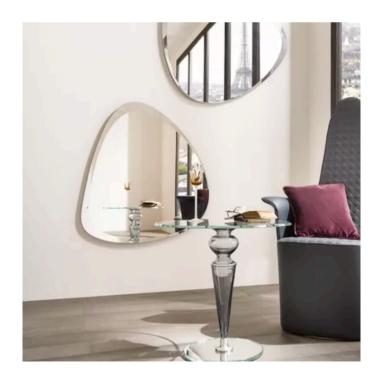

#### SARSFIELD BROOKE LTD Level 2, 155-165 The Strand, Parnell www.sarsfieldbrooke.co.nz

SPOT MIRROR MADE IN ITALY BY MIDJ

59 x 79 x 2.2

Small shaped mirror with bevel

Quantity: 2

SPOT MIRROR MADE IN ITALY BY MIDJ