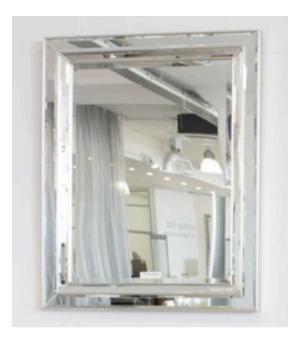

Quantity: 2

1702 MIRROR MADE IN ITALY BY F.A.L

92 x 118cm

Rectangle mirror with silver trim.

92 x 150cm

Rectangle mirror with silver trim

Quantity: 4