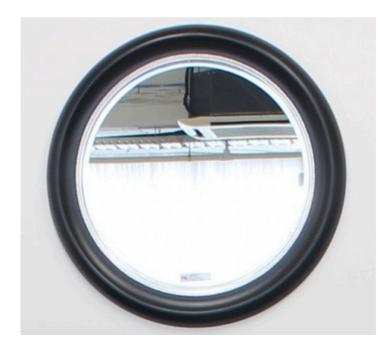

#### 1702 MIRROR MADE IN ITALY BY F.A.L

120 x 120cm

Rectangle mirror with gold trim

92 x 118cm

Rectangle mirror with black trim

Quantity: 2

#### 1702 MIRROR MADE IN ITALY BY F.A.L

100 x 200cm

Rectangle mirror with white trim

92 x 118

Rectangle mirror with black trim.

#### END OF LINE - Reduced by 50%

Quantity: 1

1702 MIRROR MADE IN ITALY BY F.A.L

92 x 118

Rectangle mirror with white trim.