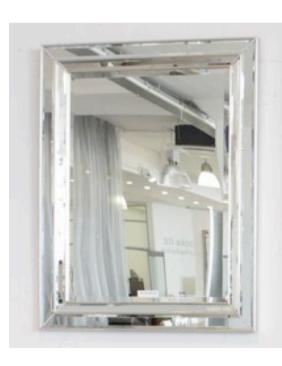

Quantity: 2

1702 MIRROR MADE IN ITALY BY F.A.L

92 x 118cm

Rectangle mirror with silver trim.

92 x 150cm

Rectangle mirror with silver trim

Quantity: 4

## 1702 MIRROR MADE IN ITALY BY F.A.L

100 x 200cm

Rectangle mirror with silver trim

92 x 118cm

Rectangle mirror with gold trim

Quantity: 1