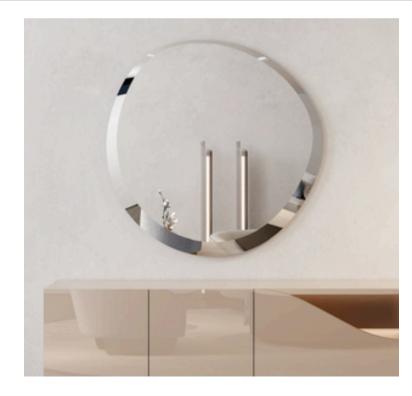

#### SARSFIELD BROOKE LTD Level 2, 155-165 The Strand, Parnell www.sarsfieldbrooke.co.nz

SPOT MIRROR MADE IN ITALY BY MIDJ

59 x 79 x 2.2

Small shaped mirror with bevel

Quantity: 2

SPOT MIRROR MADE IN ITALY BY MIDJ

91.4 x 110 x 2.2

Medium shaped mirror with bevel

## SPOT MIRROR MADE IN ITALY BY MIDJ

68.7 x 149.4 x 2.2

Large shaped mirror with bevel

Quantity: 1