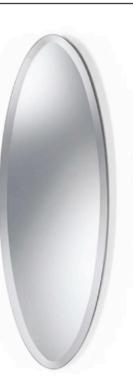

## ELLIPSE MIRROR

MADE IN ITALY BY REFLEX

50 x .5 x 150

Oval mirror with bevel.