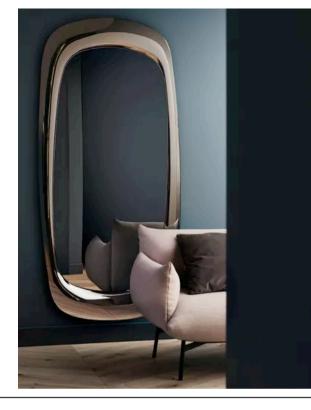

#### BOLD MIRROR MADE IN ITALY BY MIDJ

94 x 198 x 6cm

Mirror with a bronze mirrored frame

Quantity: 1

BOLD MIRROR MADE IN ITALY BY MIDJ

131 x 6 x 118 H

Mirror with an upholstered frame in Second fabric col. graphite grey T9GD.