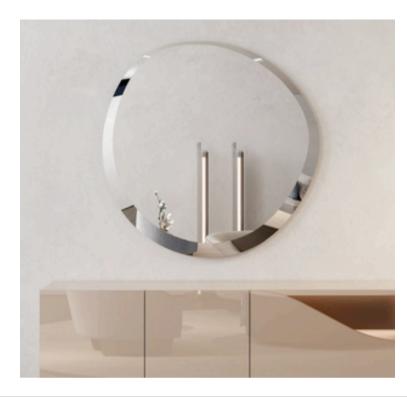

77 Diameter

Round mirror with a steel frame finished with a brass protective coat

Quantity: 1

2623 MIRROR MADE IN ITALY BY F.A.L

86 x 116

Rectangle mirror with a black lacquer & silver leaf frame

90 Diameter

Round mirror with a silver leaf frame finish

Quantity: 3