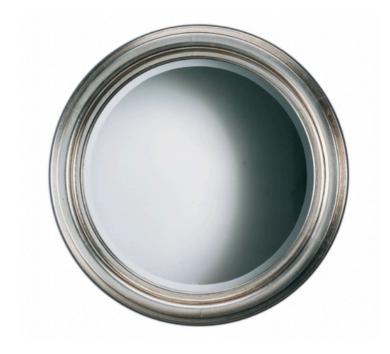

## 1702 MIRROR MADE IN ITALY BY F.A.L

100 x 200cm

Rectangle mirror with silver trim

92 x 118cm

Rectangle mirror with gold trim

Quantity: 1

## 1702 MIRROR MADE IN ITALY BY F.A.L

92 x 150cm

Rectangle mirror with gold trim

100 x 200cm

Rectangle mirror with gold trim

Quantity: 4

#### END OF LINE - Reduced by 50%

100 x 200

Rectangle mirror with silver trim.