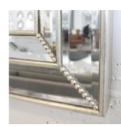

Quantity: 2

1702 MIRROR MADE IN ITALY BY F.A.L

92 x 118cm

Rectangle mirror with silver trim.

92 x 150cm

Rectangle mirror with silver trim

Quantity: 4

## 1702 MIRROR MADE IN ITALY BY F.A.L

100 x 200cm

Rectangle mirror with silver trim

92 x 118cm

Rectangle mirror with gold trim

Quantity: 1

## 1702 MIRROR MADE IN ITALY BY F.A.L

92 x 150cm

Rectangle mirror with gold trim

100 x 200cm

Rectangle mirror with gold trim

Quantity: 4

#### 1702 MIRROR MADE IN ITALY BY F.A.L

120 x 120cm

Rectangle mirror with gold trim

92 x 118cm

Rectangle mirror with black trim

Quantity: 2

#### 1702 MIRROR MADE IN ITALY BY F.A.L

92 x 150cm

Rectangle mirror with black trim

200 x 100cm

Rectangle mirror with black trim

Quantity: 2

## 1702 MIRROR MADE IN ITALY BY F.A.L

92 x 118cm

Rectangle mirror with white trim

92 x 150cm

Rectangle mirror with white trim

Quantity: 2

#### 1702 MIRROR MADE IN ITALY BY F.A.L

100 x 200cm

Rectangle mirror with white trim

92 x 118

Rectangle mirror with black trim.

#### END OF LINE - Reduced by 50%

Quantity: 1

1702 MIRROR MADE IN ITALY BY F.A.L

92 x 118

Rectangle mirror with white trim.

#### END OF LINE - Reduced by 50%

100 x 200

Rectangle mirror with silver trim.