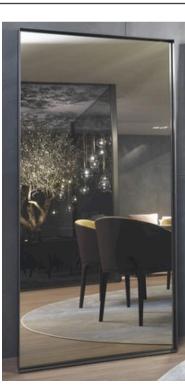

#### BOLD MIRROR MADE IN ITALY BY MIDJ

94 x 198 x 6cm

Mirror with a bronze mirrored frame

Quantity: 1

BOLD MIRROR MADE IN ITALY BY MIDJ

131 x 6 x 118 H

Mirror with an upholstered frame in Second fabric col. graphite grey T9GD.