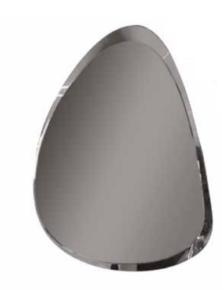

#### SARSFIELD BROOKE LTD Level 2, 155-165 The Strand, Parnell www.sarsfieldbrooke.co.nz

SPOT MIRROR MADE IN ITALY BY MIDJ

59 x 79 x 2.2

Small shaped mirror with bevel

Quantity: 2

SPOT MIRROR MADE IN ITALY BY MIDJ

91.4 x 110 x 2.2

Medium shaped mirror with bevel

## SPOT MIRROR MADE IN ITALY BY MIDJ

68.7 x 149.4 x 2.2

Large shaped mirror with bevel

Quantity: 1