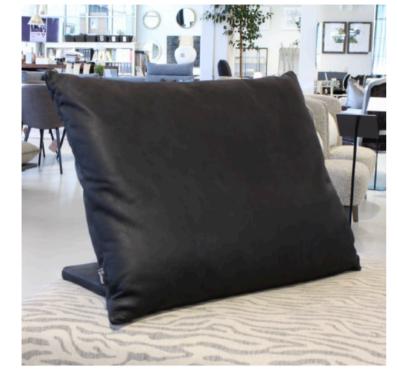

## MOBA BACK CUSHION MADE IN GERMANY BY BULLFROG

85 x 70 H (model 611)

Functional back cushion upholstered in Charmelle Lounge Steel Blue 1550/87 fabric with a plain seam

Quantity: 1

Estimated arrival date: August 2024 Order: #1537