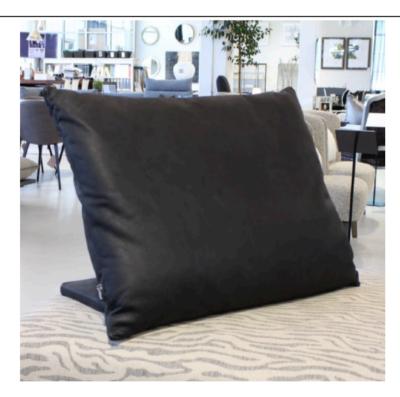

MOBA BACK CUSHION MADE IN GERMANY BY BULLFROG

85 x 70 H (model 611)

Functional back cushion upholstered in Velvet pebble grey 2199/65 leather with plain seam

Quantity: 1

Estimated arrival date: August 2024 Order: #1537