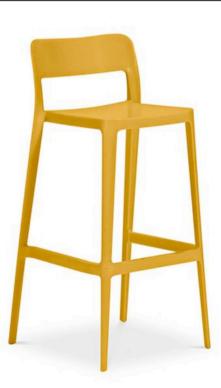

#### NENE BARSTOOL MADE IN ITALY BY MIDJ

48 x 48 x 75 Seat H / 96 Back H

Fixed height barstool in sand polypropylene

Quantity: 4

Estimated arrival date: August 2025 Order: #1619

NENE BARSTOOL MADE IN ITALY BY MIDJ

48 x 48 x 75 Seat H / 96 Back H

Fixed height barstool in white polypropylene

Quantity : 2

Estimated arrival date: August 2025 Order: #1619