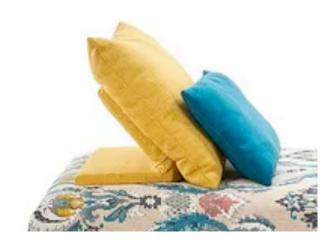

### MOBA OUTDOOR BACK CUSHION

MADE IN GERMANY BY BULLFROG

85 x 70 H (model 611)

Outdoor functional back cushion upholstered in Ocean 1450/35 col. Golden Yellow fabric with a plain seam

Quantity:1

Estimated arrival date: November 2025 Order: #1629

### MOBA OUTDOOR BACK CUSHION MADE IN GERMANY BY BULLFROG 85 x 70 H (model 611)

Outdoor functional back cushion upholstered in Ocean 1450/88 col. Denim fabric with a plain seam

Quantity : 1

Estimated arrival date: November 2025 Order: #1629