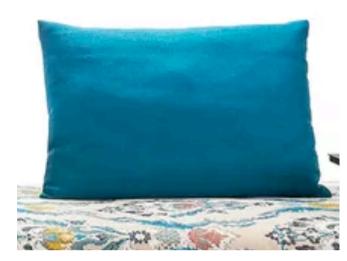

### MOBA OUTDOOR BACK CUSHION MADE IN GERMANY BY BULLFROG 85 x 70 H (model 611)

Outdoor functional back cushion upholstered in Ocean 1450/88 col. Denim fabric with a plain seam

Quantity : 1

Estimated arrival date: November 2025 Order: #1629