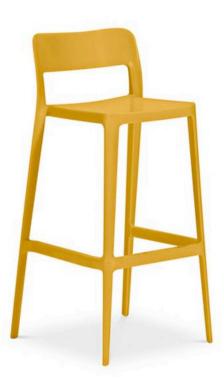

#### NENE BARSTOOL MADE IN ITALY BY MIDJ

48 x 48 x 75 Seat H / 96 Back H

Fixed height barstool in sand polypropylene

Quantity: 4

Estimated arrival date: August 2025 Order: #1619

NENE BARSTOOL MADE IN ITALY BY MIDJ

48 x 48 x 75 Seat H / 96 Back H

Fixed height barstool in white polypropylene

Quantity : 2

Estimated arrival date: August 2025 Order: #1619