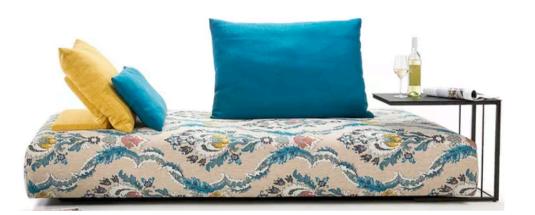

#### IWAN OUTDOOR SOFA MADE IN GERMANY BY BULLFROG

243 x 111 x 40 H (model 33T)

Outdoor 3 seater deep sofa element upholstered in Azure 1666/81 fabric with a plain seam

Quantity:1

Estimated arrival date: November 2025 Order: #1629

### MOBA OUTDOOR BACK CUSHION

MADE IN GERMANY BY BULLFROG

85 x 70 H (model 611)

Outdoor functional back cushion upholstered in Ocean 1450/35 col. Golden Yellow fabric with a plain seam

Quantity:1

Estimated arrival date: November 2025 Order: #1629

### MOBA OUTDOOR BACK CUSHION MADE IN GERMANY BY BULLFROG 85 x 70 H (model 611)

Outdoor functional back cushion upholstered in Ocean 1450/88 col. Denim fabric with a plain seam

Quantity : 1

Estimated arrival date: November 2025 Order: #1629