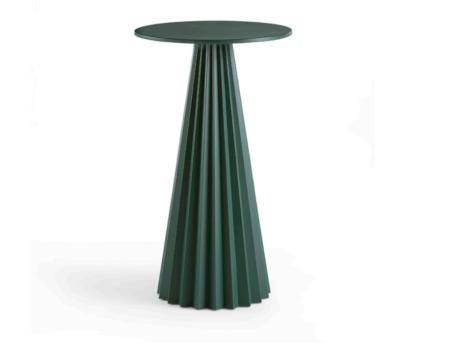

## PLISSE BISTRO TABLE

MADE IN ITALY BY MIDJ

80 / 45 Diameter x 103 H

Outdoor bar leaner with a black EN powder coated metal base & black EN powder coated metal round top 1.5mm th.,

Quantity: 1

Estimated arrival date: August 2025 Order: #1619