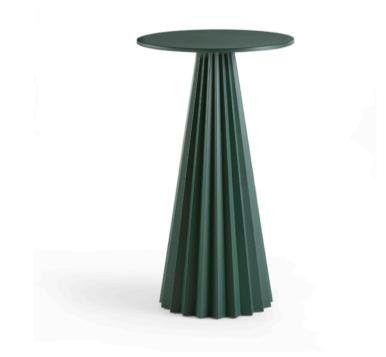

PLISSE BISTRO TABLE

MADE IN ITALY BY MIDJ

80 / 45 Diameter x 103 H

Outdoor bar table with a sand EC powder coated metal base & sand EC powder coated metal round top 1.5mm th.

Quantity: 1

Estimated arrival date: October 2025 Order: #1627