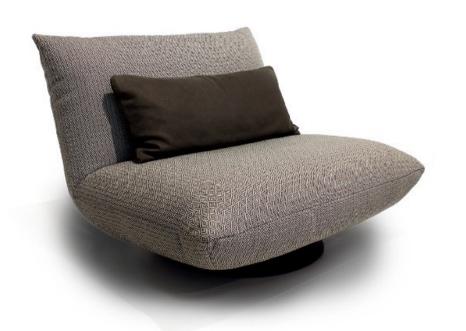

#### **BOOGIE ARMCHAIR**

MADE IN GERMANY BY BULLFORG

104 x 104 x 39 / 78 H

Swivel outdoor armchair with rocking function upholstered in Rhombo fabric col. Graphite 1488/73 with a plain seam. Including lumber cushion Magnum white 1422/40, 78x34cm