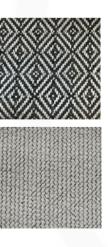

#### **BOOGIE ARMCHAIR**

MADE IN GERMANY BY BULLFORG

104 x 104 x 39 / 78 H

Swivel outdoor armchair with rocking function upholstered in Rhombo fabric col. Graphite 1488/73 with a plain seam. Including lumber cushion Magnum white 1422/40, 78x34cm