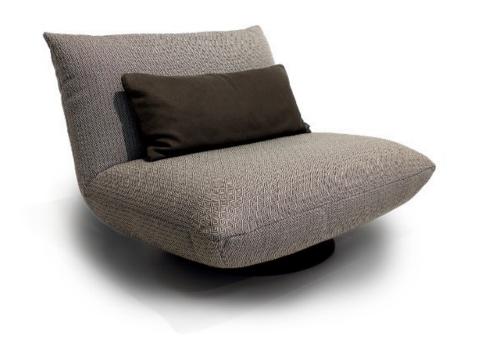

#### **BOOGIE ARMCHAIR**

MADE IN GERMANY BY BULLFORG

104 x 104 x 39 / 78 H

Swivel outdoor armchair with rocking function upholstered in Rhombo fabric col. Graphite 1488/73 with a plain seam. Including lumber cushion upholstered in Lotus Basalt Grey outdoor leather with a plain seam, 78x34cm.