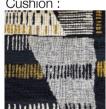

Cushion:

Plateau:

#### **AKITO SOFA**

MADE IN GERMANY BY BULLFROG

202 x 120 x 40 / 78 H

Right arm sofa element with manual back adjustments. Upholstered in 1422/30 fabric with a plain seam. Oiled thermo ash wooden plateau & galvanised castor rollers. Includes lumber cushion upholstered in 1616/08 fabric, 78x34cm