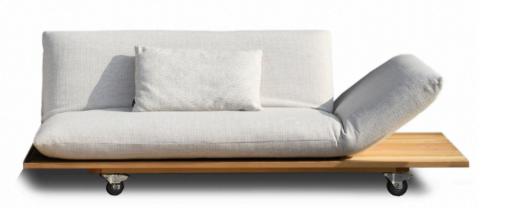

#### **AKITO SOFA**

MADE IN GERMANY BY BULLFROG

202 x 120 x 40 / 78 H

Right arm sofa element with manual back adjustments. Upholstered in 1422/30 fabric with a plain seam. Oiled thermo ash wooden plateau & galvanised castor rollers. Includes lumber cushion upholstered in 1616/08 fabric, 78x34cm

Quantity: 1