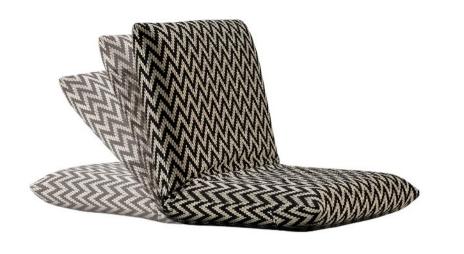

## PROBIER 'HOTFROG' SEAT CUSHION MADE IN GERMANY BY BULLFROG

49 x 38/88 x 44 H

Outdoor functional & heated 'hotfrog' seat cushion upholstered in Emotion col. black/white 1466/77 fabric with plain seam. Powerbank sold separately.