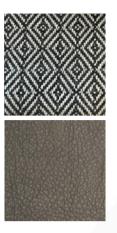

#### **BOOGIE ARMCHAIR**

MADE IN GERMANY BY BULLFORG

104 x 104 x 39 / 78 H

Swivel outdoor armchair with rocking function upholstered in Rhombo fabric col. Graphite 1488/73 with a plain seam. Including lumber cushion upholstered in Lotus Basalt Grey outdoor leather with a plain seam, 78x34cm.