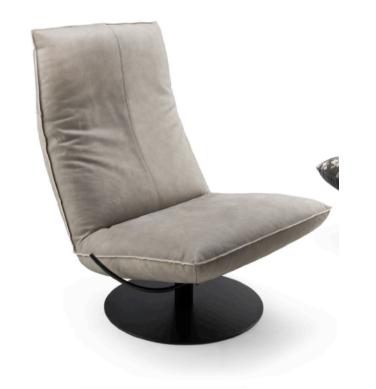

#### PANDA ARMCHAIR

MADE IN GERMANY BY BULLFROG

73 x 55 - 107 x 83 - 103 H

Outdoor rocking & swivel armchair upholstered in dark blue 1411/82 fabric with a plain seam. Black powder coated base plate.

Quantity: 1

Cushion:

Plateau: