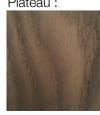

Cushion:

Plateau:

#### **AKITO SOFA**

MADE IN GERMANY BY BULLFROG

202 x 120 x 40 / 78 H

Right arm sofa element with manual back adjustments. Upholstered in 1422/30 fabric with a plain seam. Oiled thermo ash wooden plateau & galvanised castor rollers. Includes lumber cushion upholstered in 1616/08 fabric, 78x34cm