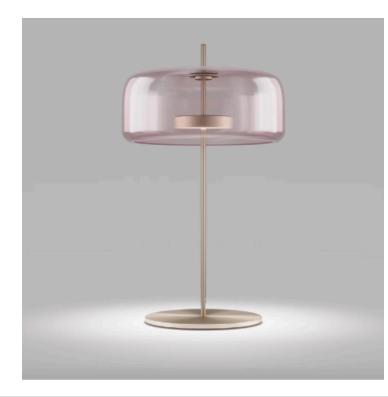

28 / 38 Diameter x 65cm H

Large table lamp with a transparent smoky FU/TR glass shade & matt gold OS structure.

LED 2700°K

New