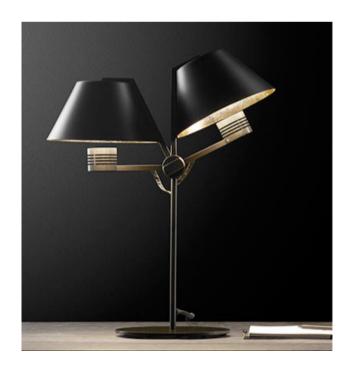

## CINEMA TABLE LAMP MADE IN ITALY BY ANTONANGELI

22 / 60 x 55 H

Double adjustable metal table lamp finished in white with a gold leaf inner shades.

Quantity: 1

22