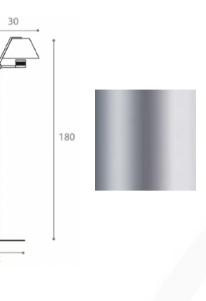

## CINEMA FLOOR LAMP MADE IN ITALY BY ANTONANGELI

35 Diameter / 30 x 180 H

Adjustable metal floor lamp finished in aluminium.

Quantity: 1

## CINEMA FLOOR LAMP MADE IN ITALY BY ANTONANGELI

35 Diameter / 30 x 180 H

Adjustable metal floor lamp finished in white with a gold leaf inner shades.