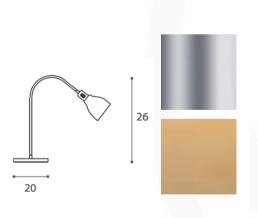

20 Diameter x 29 H

Table lamp with an Amber glass & metal antique brass ring AM/OT shade & matt black NE structure.

E27 - 1x77W