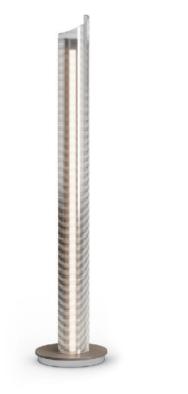

## LANTERNA FLOOR LAMP MADE IN ITALY BY REFLEX

30 Diameter x 140 H

Floor lamp with an artistic amber glass shade, Rugiana glass inner shade & chrome base. LED lighting.

Quantity: 1

Outer shade :

Inner shade :