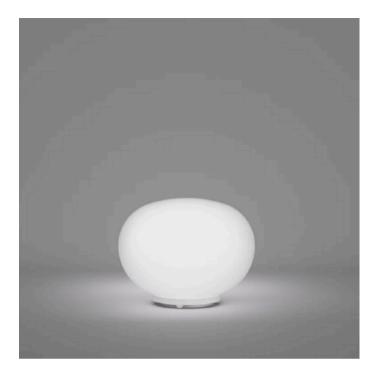

24 x 42 H

**(SAMPLE)** Medium table lamp with a glossy white BC/LU glass shade & glossy white BC structure.

G9