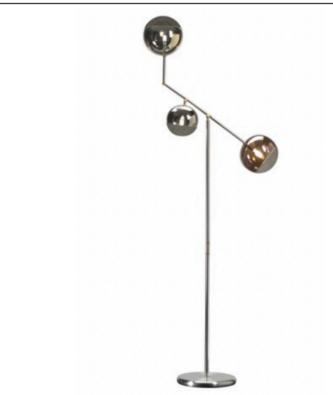

20 cm Sphere :

**BULLES XL 3 FLOOR LAMP** 

MADE IN ITALY BY REFLEX

31.5 Diameter x 183 H

Floor lamp with metal structure in satin finish brass (104M). Adjustable inclination. Details in brass. Light filter spheres in borosilicate glass:  $1 \times 16$  cm in silver,  $1 \times 20$  cm in gold and  $1 \times 20$  cm in bronze. LED lighting.