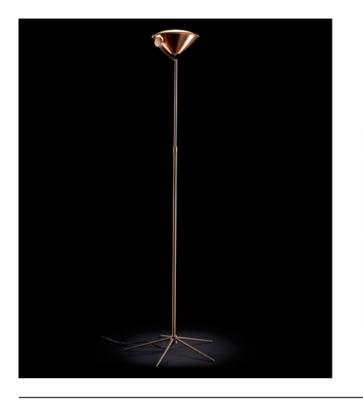

#### ARMONICA FLOOR LAMP MADE IN ITALY BY ANTONANGELI

26 / 51 Diameter x 140 - 220 H

Adjustable metal floor lamp finished in copper with a borosilicate glass shade, including dimmer.

Quantity: 1