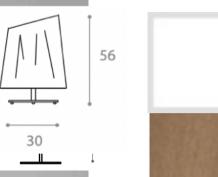

## CINEMA TABLE LAMP MADE IN ITALY BY ANTONANGELI

22 / 60 x 55 H

Double adjustable metal table lamp finished in white with a gold leaf inner shades.

Quantity: 1

22

## CINEMA TABLE LAMP

MADE IN ITALY BY ANTONANGELI

22 / 60 x 55 H

Double adjustable metal table lamp finished in white.

22

#### CINEMA TABLE LAMP MADE IN ITALY BY ANTONANGELI

22 / 60 x 55 H

Double adjustable metal table lamp finished in aluminium.

Quantity: 2

## CINEMA TABLE LAMP MADE IN ITALY BY ANTONANGELI

22 / 30 x 55 H

Single adjustable metal table lamp finished in white with a gold leaf inner shade.

50

75