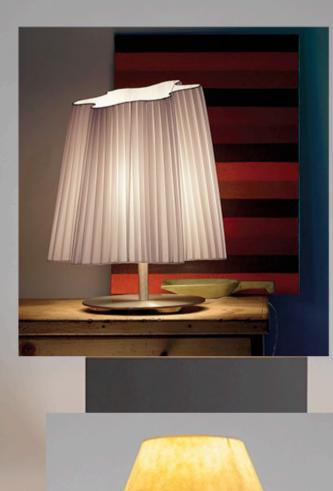

ystem switch.

Quantity: 2





## PENELOPE TABLE LAMP

MADE IN ITALY BY ANTONANGELI

50 Diameter x 65 H

Metal wire frame table lamp finished in brass with double integrated LED lighting.





22

## CINEMA TABLE LAMP MADE IN ITALY BY ANTONANGELI

22 / 60 x 55 H

Double adjustable metal table lamp finished in white with a gold leaf inner shades.

Quantity: 1





22

## CINEMA TABLE LAMP

MADE IN ITALY BY ANTONANGELI

22 / 60 x 55 H

Double adjustable metal table lamp finished in white.





22

#### CINEMA TABLE LAMP MADE IN ITALY BY ANTONANGELI

22 / 60 x 55 H

Double adjustable metal table lamp finished in aluminium.

Quantity: 2







## CINEMA TABLE LAMP MADE IN ITALY BY ANTONANGELI

22 / 30 x 55 H

Single adjustable metal table lamp finished in white with a gold leaf inner shade.





50

75

#### FORMOSA TABLE LAMP MADE IN ITALY BY ANTONANGELI MADE IN ITALY BY ANTONANGELI MADE IN ITALY BY ANTONANGELI

<sup>50</sup> Diameter x 75 H Table lamp with a metallic structure & white asymmetrical textured shade. Table lamp with a bronze painted metal structure & warm white fibreglass shade. Quantity: 1

Quantity: 1



50 Diameter X 75 H

Table lamp with a white painted metal structure & warm Table lamp with a white painted metal structure & warm white fibreglass shade. white fibreglass shade.

Quantity: 2 Quantity: 2





### RICAMI TABLE LAMP RICAMITABLE LAMPBY ANTONANGELI NADELINGARPENARABLE MADELI MADELINGARPENARABLE ANTONANGELI

50 Diameter x 75 H

20 Diamatsie Agrip With a bronze painted metal structure & warm Table lamp with the bronzes painted metal structure & warm