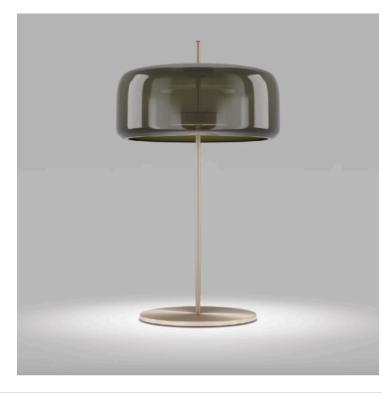

## JUBE TABLE LAMP MADE IN ITALY BY VISTOSI

28 / 38 Diameter x 65 H

Large table lamp with a transparent green VA/TR glass shade & matt steel AVS structure.

LED 2700°K

Quantity: 4

JUBE TABLE LAMP MADE IN ITALY BY VISTOSI