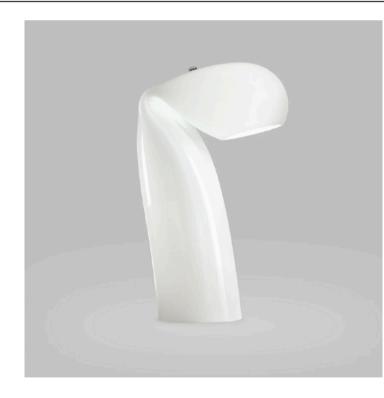

#### DOLCEVITA FLOOR LAMP MADE IN ITALY BY ANTONANGELI

23 Diameter (at base) x 170 - 210 H

Height adjustable floor lamp in white tyke polyethylene, including dimmer.