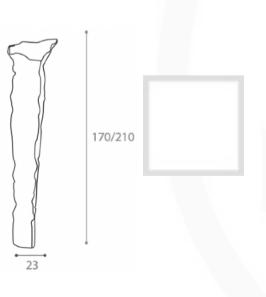

## BIG BELL FLOOR LAMP MADE IN ITALY BY ANTONANGELI

40 / 36 Diameter x 160 - 230 H

Floor lamp with a anodised aluminium base & aluminium shade finished in satin brass, including dimmer.