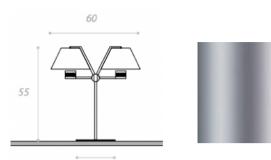

## CINEMA TABLE LAMP MADE IN ITALY BY ANTONANGELI

22 / 60 x 55 H

Double adjustable metal table lamp finished in white with a gold leaf inner shades.

Quantity: 1

22

## CINEMA TABLE LAMP

MADE IN ITALY BY ANTONANGELI

22 / 60 x 55 H

Double adjustable metal table lamp finished in white.

22

#### CINEMA TABLE LAMP MADE IN ITALY BY ANTONANGELI

22 / 60 x 55 H

Double adjustable metal table lamp finished in aluminium.

Quantity: 2