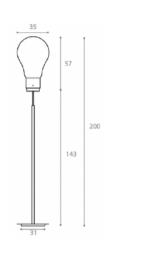

## VIVA EDISON FLOOR LAMP MADE IN ITALY BY ANTONANGELI

35 / 31 Diameter x 200 H

Floor lamp with a blown borosilicate glass shade, bronze metal structure & "Serena" stone base, including dimmer.