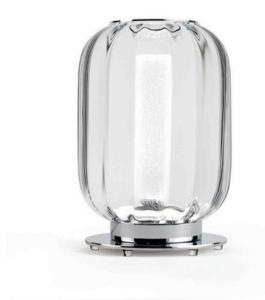

## LUCCIOLA TABLE LAMP MADE IN ITALY BY VISTOSI

18 Diameter x 13cm H

Table lamp with a matt white BC/ST glass shade & glossy white BC structure.

E14

Quantity: 1

Outer shade :

Inner shade :

21 Diameter x 31 H 21 Diameter x 31 H