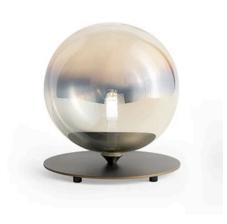

## OH TABLE LAMP MADE IN ITALY BY REFLEX

40 x 20 x 61 H

Table lamp with metal structure dark brass finish with support in bronze mirror. Sphere 20 Dia in borosilicate glass in silver finish. LED lighting.