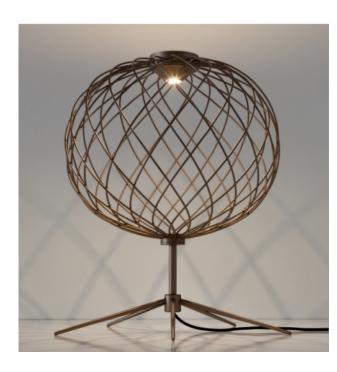

## PENELOPE TABLE LAMP

MADE IN ITALY BY ANTONANGELI

50 Diameter x 65 H

Metal wire frame table lamp finished in brass with double integrated LED lighting.

22