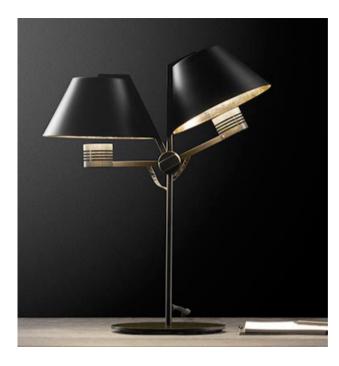

## CINEMA TABLE LAMP MADE IN ITALY BY ANTONANGELI

22 / 60 x 55 H

Double adjustable metal table lamp finished in white with a gold leaf inner shades.

Quantity: 1

22