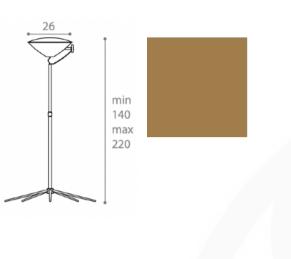

#### ARMONICA FLOOR LAMP MADE IN ITALY BY ANTONANGELI

26 / 51 Diameter x 140 - 220 H

Adjustable metal floor lamp finished in copper with a borosilicate glass shade, including dimmer.

Quantity: 1