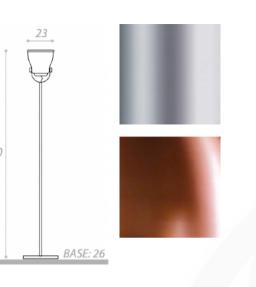

## SMALL BELL FLOOR LAMP MADE IN ITALY BY ANTONANGELI

23 / 26 Diameter x 190 H

Floor lamp with a anodised aluminium base & aluminium shade finished in copper, including dimmer.

Quantity: 1