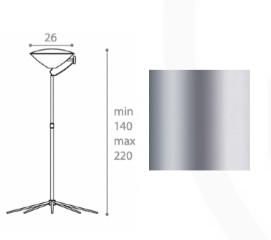

### ARMONICA FLOOR LAMP MADE IN ITALY BY ANTONANGELI

26 / 51 Diameter x 140 - 220 H

Adjustable metal floor lamp finished in chrome with a borosilicate glass shade, including dimmer.