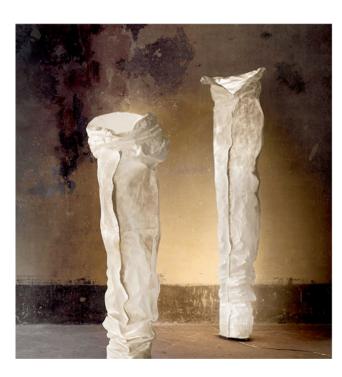

## BIG BELL FLOOR LAMP MADE IN ITALY BY ANTONANGELI

40 / 36 Diameter x 160 - 230 H

Floor lamp with a anodised aluminium base & aluminium shade finished in satin brass, including dimmer.