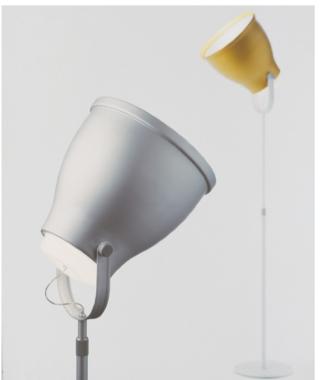

## BIG BELL FLOOR LAMP MADE IN ITALY BY ANTONANGELI

40 / 36 Diameter x 160 - 230 H

Floor lamp with a anodised aluminium base & aluminium shade finished in satin brass, including dimmer.