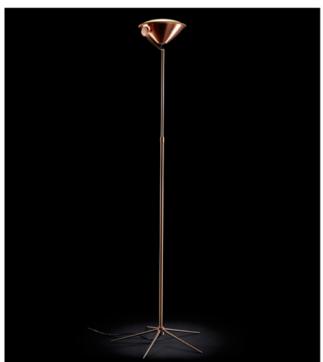

### ARMONICA FLOOR LAMP MADE IN ITALY BY ANTONANGELI

26 / 51 Diameter x 140 - 220 H

Adjustable metal floor lamp finished in chrome with a borosilicate glass shade, including dimmer.