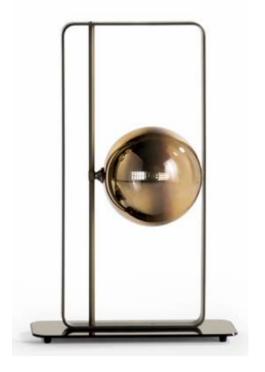

## OH TABLE LAMP MADE IN ITALY BY REFLEX

40 x 20 x 61 H

Table lamp with metal structure dark brass finish with support in bronze mirror. Sphere 20 Dia in borosilicate glass in silver finish. LED lighting.