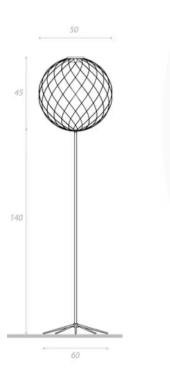

#### ARMONICA FLOOR LAMP MADE IN ITALY BY ANTONANGELI

26 / 51 Diameter x 140 - 220 H

Adjustable metal floor lamp finished in copper with a borosilicate glass shade, including dimmer.

Quantity: 1

### ARMONICA FLOOR LAMP MADE IN ITALY BY ANTONANGELI

26 / 51 Diameter x 140 - 220 H

Adjustable metal floor lamp finished in chrome with a borosilicate glass shade, including dimmer.

## ARMONICA FLOOR LAMP

MADE IN ITALY BY ANTONANGELI

26 / 51 Diameter x 140 - 220 H

Adjustable metal floor lamp finished in shiny gold with a borosilicate glass shade, including dimmer.

Quantity: 1