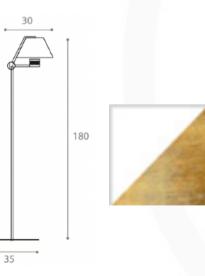

## CINEMA FLOOR LAMP MADE IN ITALY BY ANTONANGELI

35 Diameter / 30 x 180 H

Adjustable metal floor lamp finished in aluminium.

Quantity: 1

## CINEMA FLOOR LAMP MADE IN ITALY BY ANTONANGELI

35 Diameter / 30 x 180 H

Adjustable metal floor lamp finished in white with a gold leaf inner shades.