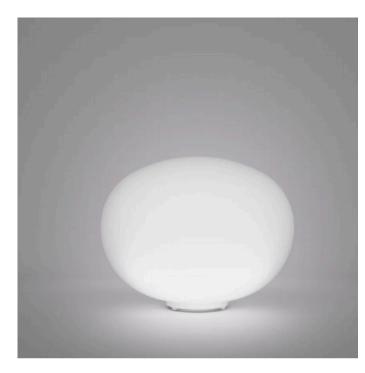

## LUCCIOLA TABLE LAMP

MADE IN ITALY BY VISTOSI

27 Diameter x 21 H

Table lamp with a matt white BC/ST glass shade & glossy white BC structure.

E14

Quantity: 3 (1 x SAMPLE)

LUCCIOLA TABLE LAMP

MADE IN ITALY BY VISTOSI

41 Diameter x 30 H

Table lamp with a matt white BC/ST glass shade & glossy white BC structure.

E27