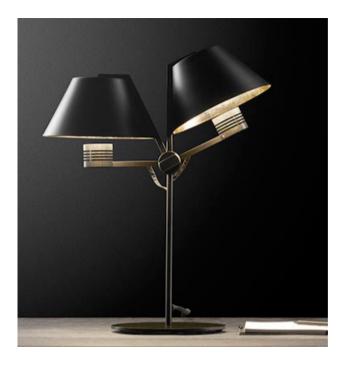

## CINEMA TABLE LAMP MADE IN ITALY BY ANTONANGELI

22 / 60 x 55 H

Double adjustable metal table lamp finished in white with a gold leaf inner shades.

Quantity: 1

22

## CINEMA TABLE LAMP

MADE IN ITALY BY ANTONANGELI

22 / 60 x 55 H

Double adjustable metal table lamp finished in white.

22

#### CINEMA TABLE LAMP MADE IN ITALY BY ANTONANGELI

22 / 60 x 55 H

Double adjustable metal table lamp finished in aluminium.

Quantity: 2