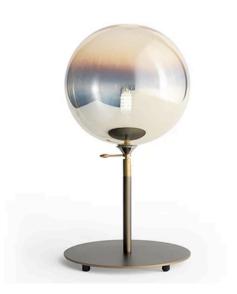

23 / 26 Diameter x 55 H

**(SAMPLE)** Medium table lamp with a transparent crystal CR/TR glass shade & matt steel AVS structure

LED 2700°K