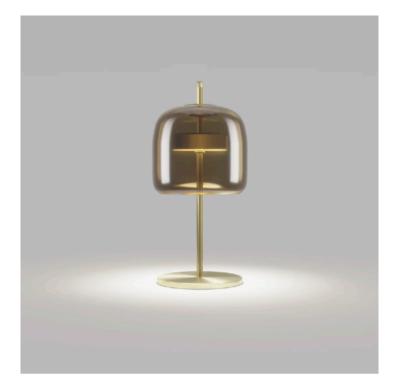

## RIFLESSO TABLE LAMP MADE IN ITALY BY VISTOSI

11 / 28 Diameter x 45 H

Table lamp with a transparent smoky FU/TR glass shade & matt gold BKS structure.

LED 2700°K

Quantity: 2