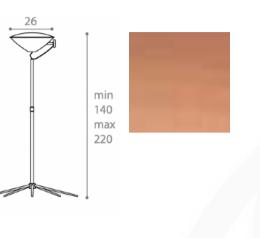

#### ARMONICA FLOOR LAMP MADE IN ITALY BY ANTONANGELI

26 / 51 Diameter x 140 - 220 H

Adjustable metal floor lamp finished in copper with a borosilicate glass shade, including dimmer.

Quantity: 1