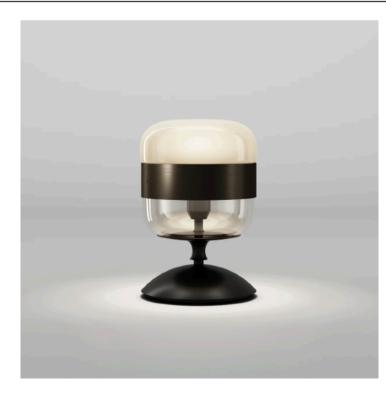

## RIFLESSO TABLE LAMP MADE IN ITALY BY VISTOSI

11 / 28 Diameter x 45 H

Table lamp with a transparent smoky FU/TR glass shade & matt gold BKS structure.

LED 2700°K

Quantity: 2

## **RIFLESSO TABLE LAMP**

MADE IN ITALY BY VISTOSI

11 / 36 Diameter x 35 H

Table lamp with a transparent amber AM/TR glass shade & matt gold BKS structure.

LED 2700°K

## RIFLESSO TABLE LAMP MADE IN ITALY BY VISTOSI

11 / 32 Diameter x 37 H

**(SAMPLE)** Table lamp with a transparent amethyst AA/ TR glass shade & matt copper RAV structure.

LED 2700°K

Quantity: 1

#### RIFLESSO TABLE LAMP MADE IN ITALY BY VISTOSI

11 / 28 Diameter x 45 H

**(SAMPLE)** Table lamp with a transparent smoky FU/TR glass shade & matt copper RAV structure.

LED 2700°K