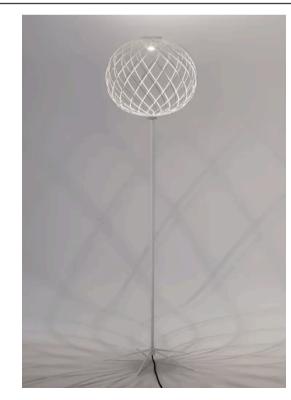

#### ARMONICA FLOOR LAMP MADE IN ITALY BY ANTONANGELI

26 / 51 Diameter x 140 - 220 H

Adjustable metal floor lamp finished in copper with a borosilicate glass shade, including dimmer.

Quantity: 1

### ARMONICA FLOOR LAMP MADE IN ITALY BY ANTONANGELI

26 / 51 Diameter x 140 - 220 H

Adjustable metal floor lamp finished in chrome with a borosilicate glass shade, including dimmer.

## ARMONICA FLOOR LAMP

MADE IN ITALY BY ANTONANGELI

26 / 51 Diameter x 140 - 220 H

Adjustable metal floor lamp finished in shiny gold with a borosilicate glass shade, including dimmer.

Quantity: 1