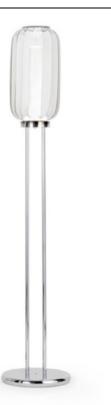

## LUCCIOLA TABLE LAMP MADE IN ITALY BY VISTOSI

18 Diameter x 13cm H

Table lamp with a matt white BC/ST glass shade & glossy white BC structure.

E14

Quantity: 1

Outer shade :

Inner shade :

21 Diameter x 31 H 21 Diameter x 31 H