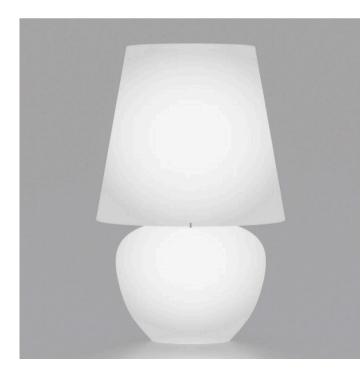

## NAXO TABLE LAMP MADE IN ITALY BY VISTOSI

32 Diameter x 50 H

**(SAMPLE)** Medium table lamp with a matt white BC/ST glass shade & glossy white BC structure

E27 / E14

Quantity: 1

48 Diameter x 76 H

Large table lamp with a matt white BC/ST glass shade & glossy white BC structure.