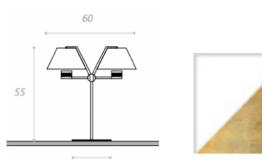

## CINEMA TABLE LAMP MADE IN ITALY BY ANTONANGELI

22 / 60 x 55 H

Double adjustable metal table lamp finished in white with a gold leaf inner shades.

Quantity: 1

22