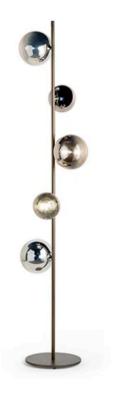

### BULLES XL 5 FLOOR LAMP MADE IN ITALY BY REFLEX

43 x 35 x 197 H

Floor lamp with metal structure in bronze. 5 x 'Light filter' spheres in bronze borosilicate glass. LED lighting.

Quantity: 1

20 cm Sphere :