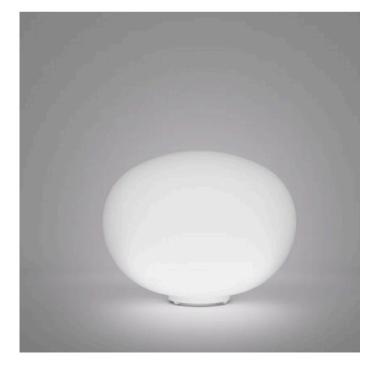

24 x 42 H

**(SAMPLE)** Medium table lamp with a glossy white BC/LU glass shade & glossy white BC structure.

G9