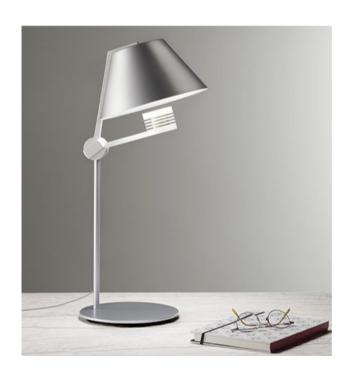

## CINEMA TABLE LAMP MADE IN ITALY BY ANTONANGELI

22 / 30 x 55 H

Single adjustable metal table lamp finished in white with a gold leaf inner shade.

50

75