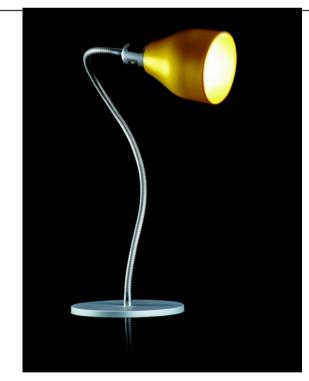

20 Diameter x 29 H

Table lamp with an Amber glass & metal antique brass ring AM/OT shade & matt black NE structure.

E27 - 1x77W