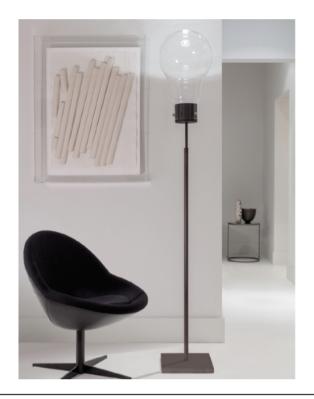

## VIVA EDISON FLOOR LAMP MADE IN ITALY BY ANTONANGELI

35 / 31 Diameter x 200 H

Floor lamp with a blown borosilicate glass shade, bronze metal structure & "Serena" stone base, including dimmer.