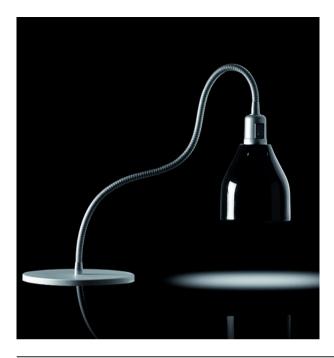

20 Diameter x 29 H

Table lamp with an Amber glass & metal antique brass ring AM/OT shade & matt black NE structure.

E27 - 1x77W