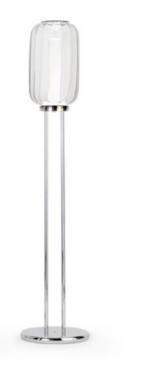

## LANTERNA FLOOR LAMP MADE IN ITALY BY REFLEX

30 Diameter x 140 H

Floor lamp with an artistic amber glass shade, Rugiana glass inner shade & chrome base. LED lighting.

Quantity: 1

Outer shade :

Inner shade :

## LANTERNA FLOOR LAMP MADE IN ITALY BY REFLEX

30 Diameter x 170 H

Floor lamp with an artistic aquamarine glass shade, Rugiana glass inner shade & chrome base. LED lighting.

| Base | : |
|------|---|
|      |   |
|      |   |
|      |   |
|      |   |
|      |   |
|      |   |
|      |   |
|      |   |