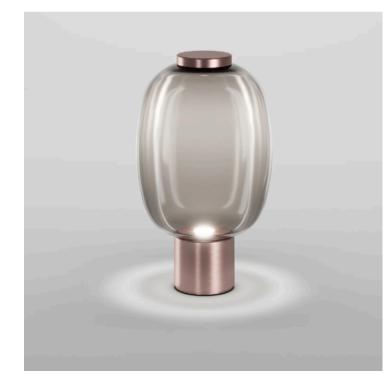

## RIFLESSO TABLE LAMP MADE IN ITALY BY VISTOSI

11 / 28 Diameter x 45 H

Table lamp with a transparent smoky FU/TR glass shade & matt gold BKS structure.

LED 2700°K

Quantity: 2