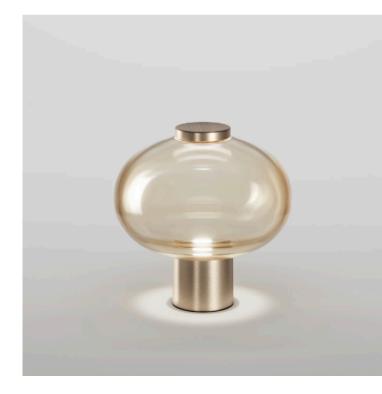

28 / 38 Diameter x 65cm H

Large table lamp with a transparent smoky FU/TR glass shade & matt gold OS structure.

LED 2700°K

New