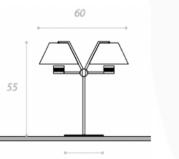

## CINEMA TABLE LAMP MADE IN ITALY BY ANTONANGELI

22 / 60 x 55 H

Double adjustable metal table lamp finished in white with a gold leaf inner shades.

Quantity: 1

22

## CINEMA TABLE LAMP

MADE IN ITALY BY ANTONANGELI

22 / 60 x 55 H

Double adjustable metal table lamp finished in white.

22

#### CINEMA TABLE LAMP MADE IN ITALY BY ANTONANGELI

22 / 60 x 55 H

Double adjustable metal table lamp finished in aluminium.

Quantity: 2

## CINEMA TABLE LAMP MADE IN ITALY BY ANTONANGELI

22 / 30 x 55 H

Single adjustable metal table lamp finished in white with a gold leaf inner shade.

50

75