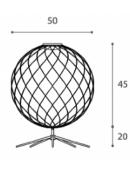

## PENELOPE TABLE LAMP

MADE IN ITALY BY ANTONANGELI

50 Diameter x 65 H

Metal wire frame table lamp finished in brass with double integrated LED lighting.

22