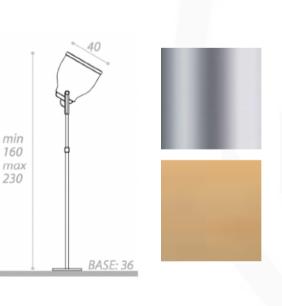

## BIG BELL FLOOR LAMP MADE IN ITALY BY ANTONANGELI

40 / 36 Diameter x 160 - 230 H

Floor lamp with a anodised aluminium base & aluminium shade finished in satin brass, including dimmer.