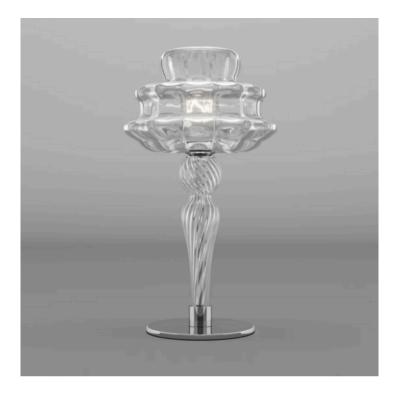

#### NOVECENTO TABLE LAMP MADE IN ITALY BY VISTOSI

20 / 27 Diameter x 48 H

Table lamp with a crystal striped glass CR/RI glass shade & glossy chrome CR structure.

E14

Quantity: 1

**BISSONA TABLE LAMP** 

MADE IN ITALY BY VISTOSI