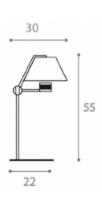

23 / 26 Diameter x 55 H

**(SAMPLE)** Medium table lamp with a transparent crystal CR/TR glass shade & matt steel AVS structure

LED 2700°K