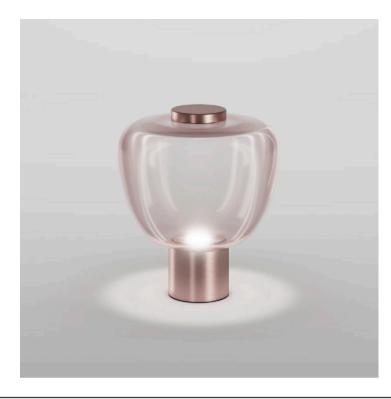

28 / 38 Diameter x 65cm H

Large table lamp with a transparent smoky FU/TR glass shade & matt gold OS structure.

LED 2700°K

New