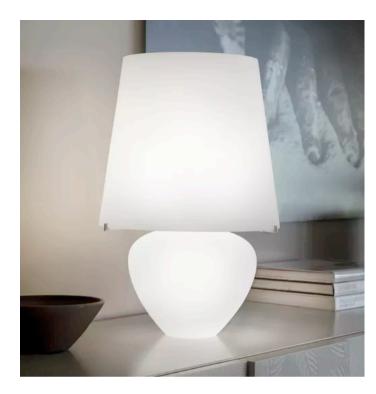

## NAXO TABLE LAMP MADE IN ITALY BY VISTOSI

32 Diameter x 50 H

**(SAMPLE)** Medium table lamp with a matt white BC/ST glass shade & glossy white BC structure

E27 / E14

Quantity: 1

48 Diameter x 76 H

Large table lamp with a matt white BC/ST glass shade & glossy white BC structure.