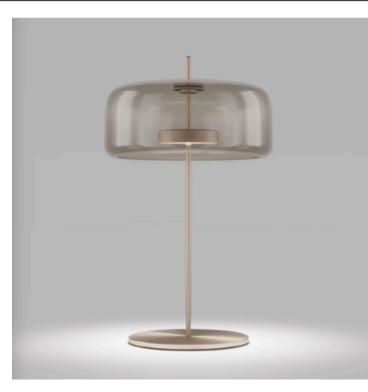

28 / 38 Diameter x 65cm H

Large table lamp with a transparent smoky FU/TR glass shade & matt gold OS structure.

LED 2700°K

New