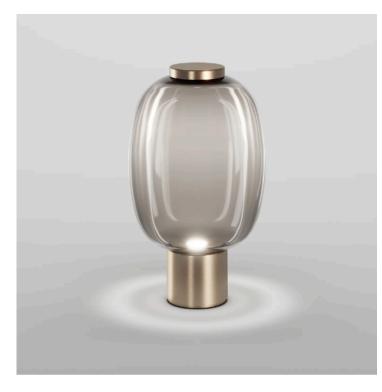

## JUBE TABLE LAMP MADE IN ITALY BY VISTOSI

28 / 38 Diameter x 65 H

Large table lamp with a transparent green VA/TR glass shade & matt steel AVS structure.

LED 2700°K

Quantity: 4

JUBE TABLE LAMP MADE IN ITALY BY VISTOSI

28 / 38 Diameter x 65cm H

Large table lamp with a transparent smoky FU/TR glass shade & matt gold OS structure.

LED 2700°K

New

## JUBE TABLE LAMP MADE IN ITALY BY VISTOSI

28 / 38 Diameter x 65 H

**(SAMPLE)** Large table lamp with a transparent amethyst AA/TR glass shade & matt steel AVS structure.

LED 2700°K

Quantity: 1

JUBE TABLE LAMP MADE IN ITALY BY VISTOSI