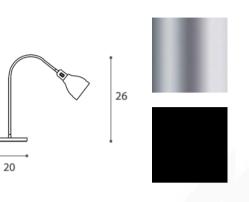

20 Diameter x 29 H

Table lamp with an Amber glass & metal antique brass ring AM/OT shade & matt black NE structure.

E27 - 1x77W