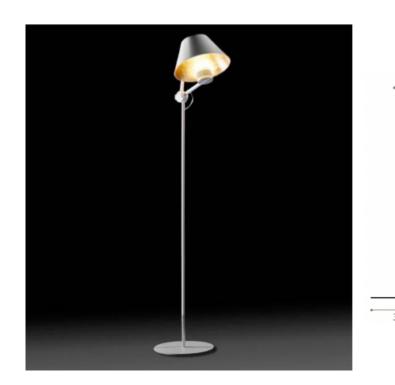

## CINEMA FLOOR LAMP MADE IN ITALY BY ANTONANGELI

35 Diameter / 30 x 180 H

Adjustable metal floor lamp finished in aluminium.

Quantity: 1

## CINEMA FLOOR LAMP MADE IN ITALY BY ANTONANGELI

35 Diameter / 30 x 180 H

Adjustable metal floor lamp finished in white with a gold leaf inner shades.