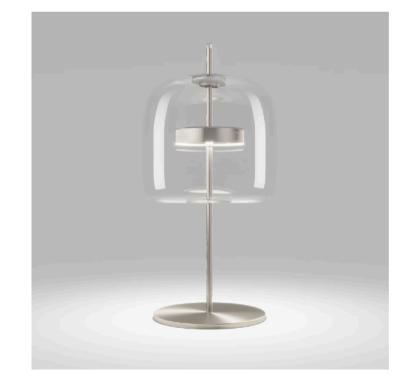

## JUBE TABLE LAMP MADE IN ITALY BY VISTOSI

28 / 38 Diameter x 65 H

Large table lamp with a transparent green VA/TR glass shade & matt steel AVS structure.

LED 2700°K

Quantity: 4

JUBE TABLE LAMP MADE IN ITALY BY VISTOSI