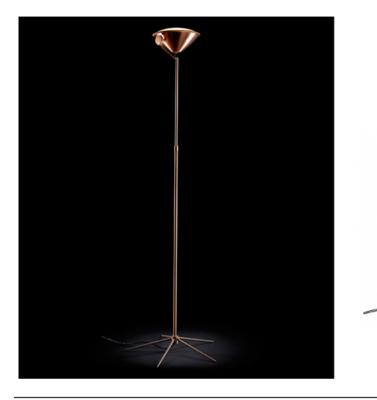

#### ARMONICA FLOOR LAMP MADE IN ITALY BY ANTONANGELI

26 / 51 Diameter x 140 - 220 H

Adjustable metal floor lamp finished in copper with a borosilicate glass shade, including dimmer.

Quantity: 1