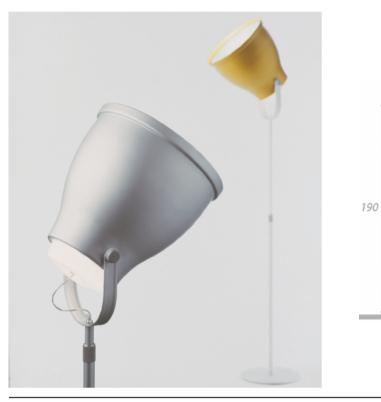

## SMALL BELL FLOOR LAMP MADE IN ITALY BY ANTONANGELI

23 / 26 Diameter x 190 H

Floor lamp with a anodised aluminium base & aluminium shade finished in copper, including dimmer.

Quantity: 1