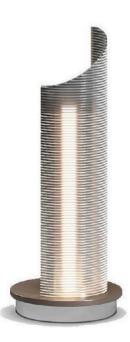

## LUCCIOLA TABLE LAMP MADE IN ITALY BY VISTOSI

18 Diameter x 13cm H

Table lamp with a matt white BC/ST glass shade & glossy white BC structure.

E14

Quantity: 1

Outer shade :

Inner shade :

21 Diameter x 31 H 21 Diameter x 31 H

Table lamp with an artistic transparent glass shade, Table lamp with an artistic transparent glass shade, Rugiana glass inner shade & chrome base. Rugiana glass inner shade & chrome base. LED lighting.

Quantity 2 ting.