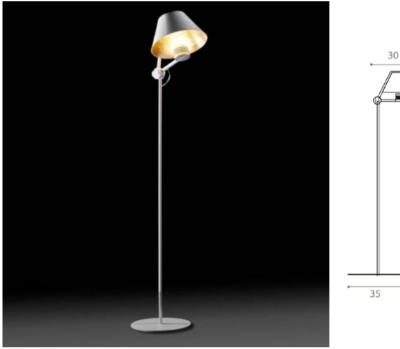

## CINEMA FLOOR LAMP MADE IN ITALY BY ANTONANGELI

35 Diameter / 30 x 180 H

Adjustable metal floor lamp finished in aluminium.

Quantity: 1

## CINEMA FLOOR LAMP MADE IN ITALY BY ANTONANGELI

35 Diameter / 30 x 180 H

Adjustable metal floor lamp finished in white with a gold leaf inner shades.