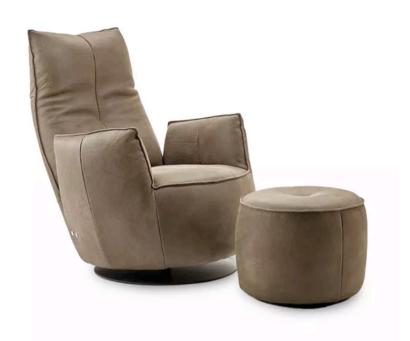

## **BLOBB DE LUXE ARMCHAIR**

MADE IN GERMANY BY BULLFROG

84 x 92 / 106 x 43 / 100 H

Swivel armchair with motorised reclining functional, upholstered in Toro Black 2055/70 leather with a plain seam.

Quantity: 2

Estimated arrival date: July 2025

Order: #1593

## **BLOBB DE LUXE FOOTSTOOL**

MADE IN GERMANY BY BULLFROG

47 Diameter x 40 H

Footstool upholstered in Toro Black 2055/70 leather with a plain seam.

Quantity: 2

Estimated arrival date: July 2025