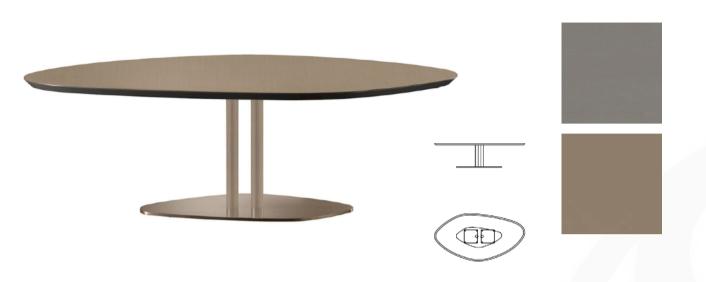

## **SEVENTY COFFEE TABLE**

MADE IN ITALY BY REFLEX

139 x 73 x 37 H

Coffee table with a etched Fumo 17A lacquered glass shaped top & bronze 100M base.

Quantity: 1

Estimated arrival date: June 2025

Order: #1596