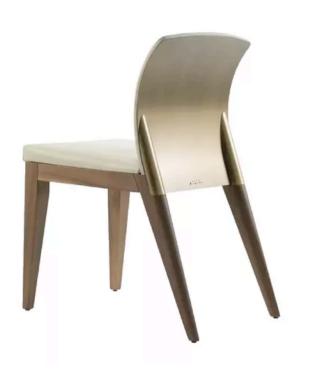

# SIT DINING CHAIRS MADE IN ITALY BY REFLEX

43 x 57 x 51 / 86 H

Side dining chair with a bronze 100M metal external back, Canaletto Walnut legs & seat upholstered in Mayfair col. 59 Autumn.

Quantity: 1

Estimated arrival date: June 2025