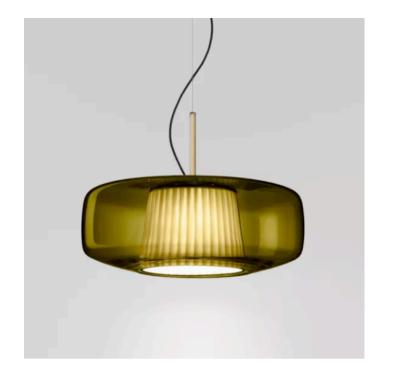

#### PLISSE PENDANT

MADE IN ITALY BY VISTOSI

42 Diameter x 16.5cm H, 200cm cable length.

Pendant with a pleated fabric inner shade & old green Murano glass outer with matt steel metal fitting.

LED 3000°K

Quantity: 1