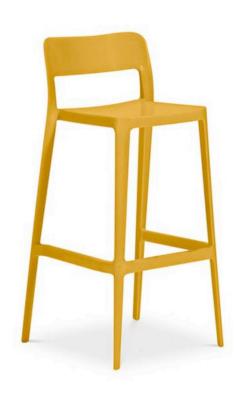

## **NENE BARSTOOL**

MADE IN ITALY BY MIDJ

48 x 48 x 75 Seat H / 96 Back H

Fixed height barstool in sand polypropylene

Quantity: 4

Estimated arrival date: August 2025

Order: #1619

# **NENE BARSTOOL**

MADE IN ITALY BY MIDJ

48 x 48 x 75 Seat H / 96 Back H

Fixed height barstool in white polypropylene

Quantity: 2

Estimated arrival date: August 2025