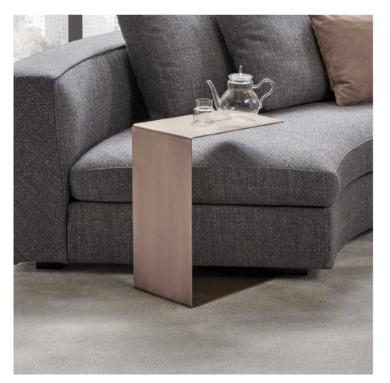

## **LUNA SIDE TABLE**

MADE IN ITALY BY REFLEX

30 x 20 x 46 H

Metal side table with a satin dark brass 105M finish.

Quantity: 1

Estimated arrival date: June 2025

# **LUNA SIDE TABLE**

MADE IN ITALY BY REFLEX

30 x 20 x 51 H

Metal side table with a bronze 100M finish.

Quantity: 1

Estimated arrival date: June 2025

Order: #1596