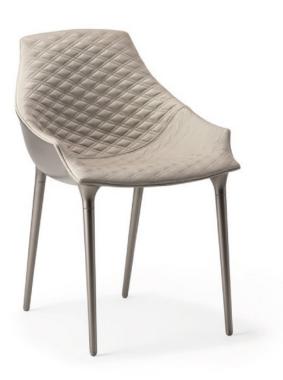

## **MILADY DINING CHAIRS**

MADE IN ITALY BY REFLEX

57 x 57 x 46 / 83 H

Dining chair with legs & outer shell finished in a bronze 100M, inner seat upholstered in cognac leather with emerald quilting.

Quantity: 8