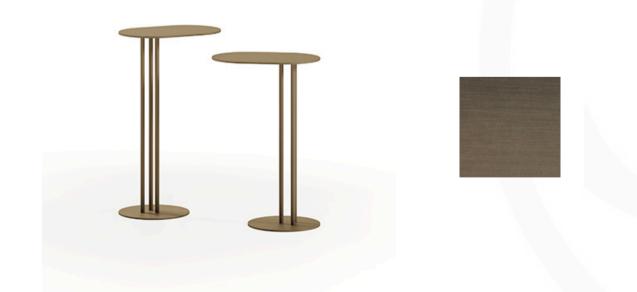

## **LUNA SIDE TABLE**

MADE IN ITALY BY REFLEX

30 x 20 x 46 H

Metal side table with a satin dark brass 105M finish.

Quantity: 1

Estimated arrival date: June 2025

# **LUNA SIDE TABLE**

MADE IN ITALY BY REFLEX

30 x 20 x 51 H

Metal side table with a bronze 100M finish.

Quantity: 1

Estimated arrival date: June 2025

Order: #1596