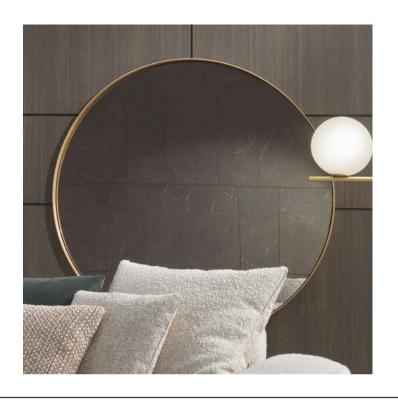

# **REFLEX MIRROR**

MADE IN ITALY BY GIULIO MARELLI

120cm Diameter

Round mirror with a brushed antique gold OPM15 frame finish and bronze mirror.

Quantity: 1

Estimated arrival date: June 2025

Order: #1610