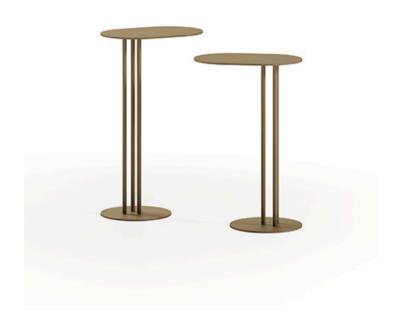

## **LUNA SIDE TABLE**

MADE IN ITALY BY REFLEX

30 x 20 x 46 H

Metal side table with a satin dark brass 105M finish.

Quantity: 1

Estimated arrival date: June 2025

# **LUNA SIDE TABLE**

MADE IN ITALY BY REFLEX

30 x 20 x 51 H

Metal side table with a bronze 100M finish.

Quantity: 1

Estimated arrival date: June 2025

Order: #1596