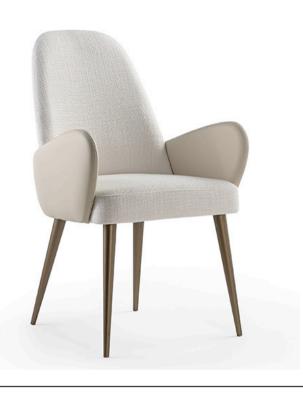

#### **DONNA ARMCHAIR**

MADE IN GERMANY BY BULLFORG

85 x 80 x 42 / 77 H

Swivel & rocking armchair upholstered in Shabby Chic Quince 901/13 fabric with a plain seam.

Quantity: 1

Estimated arrival date: July 2025

Order: #1593

#### **DONNA ARMCHAIR**

MADE IN GERMANY BY BULLFORG

85 x 80 x 42 / 77 H

Swivel & rocking armchair upholstered in Boheme Taupe 1608/21 fabric with a plain seam.

Quantity: 1

Estimated arrival date: July 2025