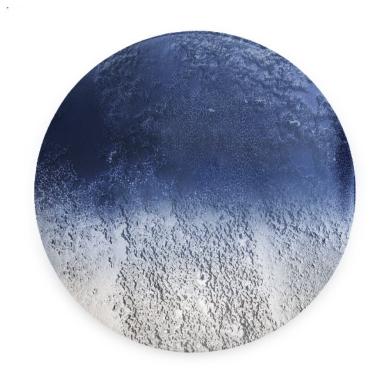

# **FIORIN ARTWORK**

MADE IN ITALY BY ARTE VENEZIANA

120 Diameter x 5cm th.

Melt glass artwork in 2 layers of baked glass with irregular edges. Decorated with a 50% medium-dark blue & 50% silver. Matt black wooden frame and LED perimeter lighting.

Quantity: 1

Estimated arrival date: August 2025