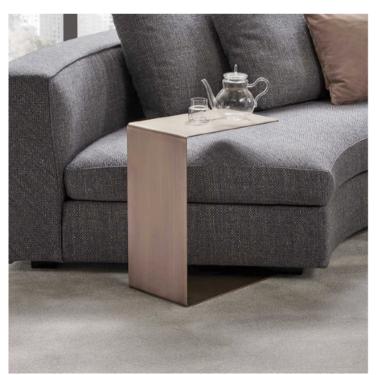

## MINI SERVER TABLE

MADE IN ITALY BY GIULIO MARELLI

50 x 36 x 58 H

Server table finished in brushed matt chrome OPM2 metal.

Quantity: 1

Estimated arrival date: July 2025