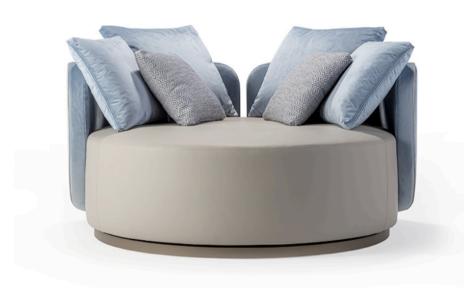

# HUG ARMCHAIR MADE IN ITALY BY REFLEX

110 Diameter x 43 / 69 H

Swivel round sofa / armchair with inner seat & piping upholstered in Amsterdam fabric col. Coco 01, outer back upholstered in Amsterdam fabric col. Danube 17. (Loose cushions not included)

Quantity: 1

Estimated arrival date: June 2025