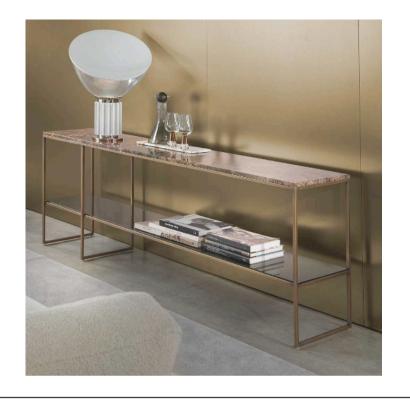

# **FRAME CONSOLE**

MADE IN ITALY BY GIULIO MARELLI

200 x 40 x 70 H

Console with a brushed antique gold OPM15 metal frame, Emperador Brown 0PP3 marble top & chrome back-painted bronze glass lower shelf.

Quantity: 1

Estimated arrival date: June 2025