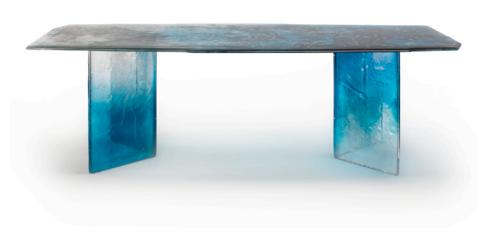

## **BISATO DINING TABLE**

MADE IN ITALY BY ARTE VENEZIANA

250 x 110 x 75cm H

Contemporary dining table with baked Murano glass top and legs in two layers with irregular edges. Varnished with a gradient from bronze to transparent, with partial silvering on the back.

Quantity: 1

Estimated arrival date: July 2025