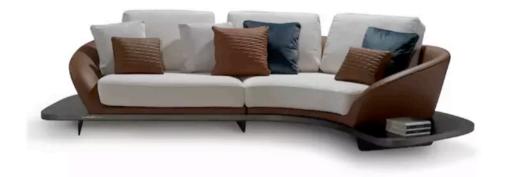

## SEGNO WOOD SOFA MADE IN ITALY BY REFLEX

309 x 178 x 39 / 85 H

Curved sofa with 2 arms and 3 back cushions. Wooden platform finished in Canaletto Henne and metal legs in bronze 100M. Outer back upholstered in leather col. Fumo 120 and inner sofa seat upholstered in Brooke St fabric col. Light Ivory 02.

Quantity: 1

Estimated arrival date: June 2025