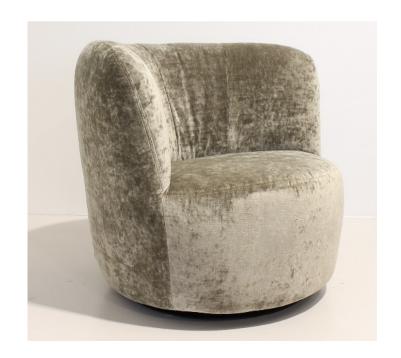

#### **DONNA ARMCHAIR**

MADE IN GERMANY BY BULLFORG

85 x 80 x 42 / 77 H

Swivel & rocking armchair upholstered in Boheme Taupe 1608/21 fabric with a plain seam.

Quantity: 1

Estimated arrival date: July 2025