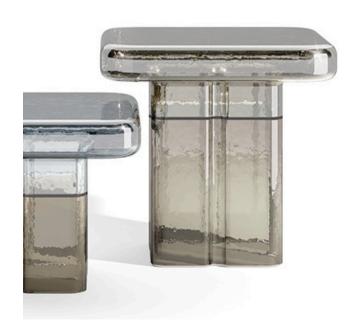

#### TAU MURANO SIDE TABLE

MADE IN ITALY BY REFLEX

48 x 48 x 35 H

Side table in Murano glass with a blue-grey coloured top & tabacco coloured base

Quantity: 1

Estimated arrival date: August 2025

Order: #1611

## TAU MURANO SIDE TABLE

MADE IN ITALY BY REFLEX

48 x 48 x 35 H

Side table in Murano glass with a blue-grey coloured top & tabacco coloured base

Quantity: 1

Estimated arrival date: August 2025