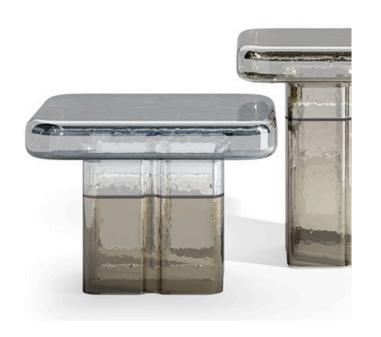

#### TAU MURANO SIDE TABLE

MADE IN ITALY BY REFLEX

48 x 48 x 35 H

Side table in Murano glass with a blue-grey coloured top & tabacco coloured base

Quantity: 1

Estimated arrival date: August 2025

Order: #1611

## TAU MURANO SIDE TABLE

MADE IN ITALY BY REFLEX

48 x 48 x 35 H

Side table in Murano glass with a blue-grey coloured top & tabacco coloured base

Quantity: 1

Estimated arrival date: August 2025