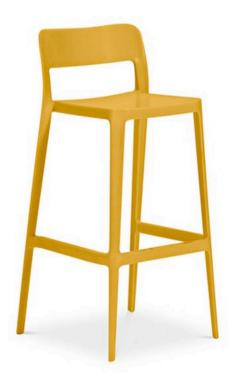

## **NENE BARSTOOL**

MADE IN ITALY BY MIDJ

48 x 48 x 75 Seat H / 96 Back H

Fixed height barstool in sand polypropylene

Quantity: 4

Estimated arrival date: August 2025

Order: #1619

# **NENE BARSTOOL**

MADE IN ITALY BY MIDJ

48 x 48 x 75 Seat H / 96 Back H

Fixed height barstool in white polypropylene

Quantity: 2

Estimated arrival date: August 2025