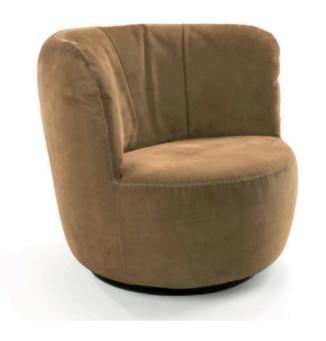

#### **DONNA ARMCHAIR**

MADE IN GERMANY BY BULLFORG

85 x 80 x 42 / 77 H

Swivel & rocking armchair upholstered in Shabby Chic Quince 901/13 fabric with a plain seam.

Quantity: 1

Estimated arrival date: July 2025

Order: #1593