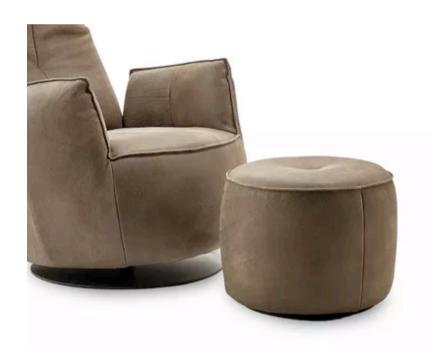

## **BLOBB DE LUXE ARMCHAIR**

MADE IN GERMANY BY BULLFROG

84 x 92 / 106 x 43 / 100 H

Swivel armchair with motorised reclining functional, upholstered in Toro Black 2055/70 leather with a plain seam.

Quantity: 2

Estimated arrival date: July 2025

Order: #1593

## **BLOBB DE LUXE FOOTSTOOL**

MADE IN GERMANY BY BULLFROG

47 Diameter x 40 H

Footstool upholstered in Toro Black 2055/70 leather with a plain seam.

Quantity: 2

Estimated arrival date: July 2025