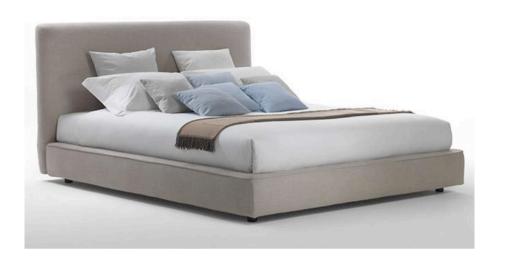

#### **COLE BED**

MADE IN ITALY BY MARAC

200 x 225 x 114 H

To fit mattress 180 x 200cm (mattress not included)

Bed with a removable cover upholstered in Dolomiti col. 42 fabric. Soild beechwood feet with a mocca finish. Including slats.

Quantity: 1

Estimated arrival date: July 2025

Order: #1612