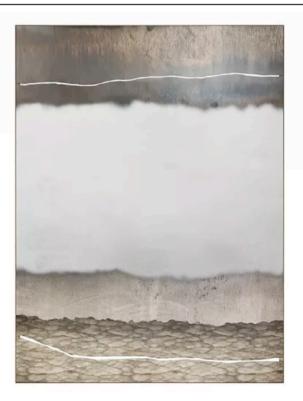

#### FENESTRA ARTWORK / MIRROR

MADE IN ITALY BY ARTE VENEZIANA

105 x 125cm

Mirror in extra-clear glass divided into 3 parts; central mirror with a medium antique finish, lower part decorated with Roddi finish and upper part in silver casting. Wooden structure framed with metal profile in brushed black nickle.

Quantity: 1

Estimated arrival date: August 2025