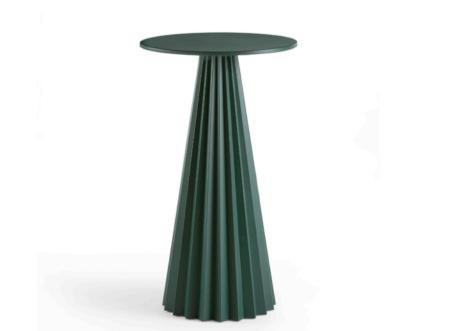

## **LUNA SIDE TABLE**

MADE IN ITALY BY REFLEX

30 x 20 x 46 H

Metal side table with a satin dark brass 105M finish.

Quantity: 1

Estimated arrival date: June 2025

# **LUNA SIDE TABLE**

MADE IN ITALY BY REFLEX

30 x 20 x 51 H

Metal side table with a bronze 100M finish.

Quantity: 1

Estimated arrival date: June 2025

Order: #1596