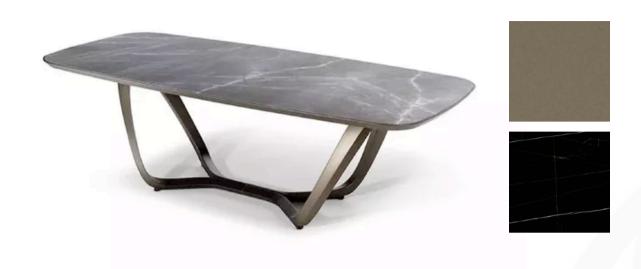

#### **SEGNO DINING TABLE**

MADE IN ITALY BY REFLEX

300 x 120 x 75 H

Fixed dining table with a bronze 100M base, square rounded shaped top in Sahara etched marble glass.

Quantity: 1

Estimated arrival date: June 2025

Order: #1596