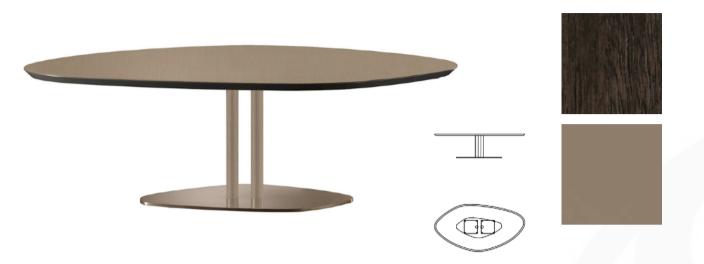

#### **SEVENTY COFFEE TABLE**

MADE IN ITALY BY REFLEX

139 x 73 x 37 H

Coffee table with a wooden shaped top & beveled edge in Canaletto Henne & bronze 100M base.

Quantity: 1

Estimated arrival date: June 2025

Order: #1596