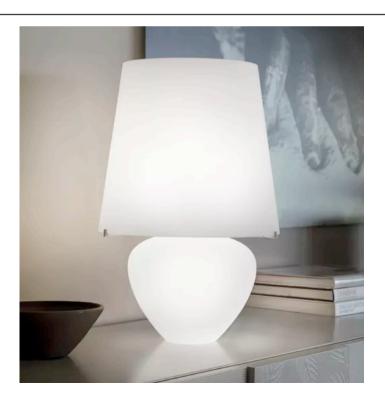

## **NAXO TABLE LAMP**

MADE IN ITALY BY VISTOSI

32 Diameter x 50 H

Medium table lamp with a matt white BC/ST glass shade & glossy white BC structure. E27 / E14

Quantity: 2

Estimated arrival date: September 2025