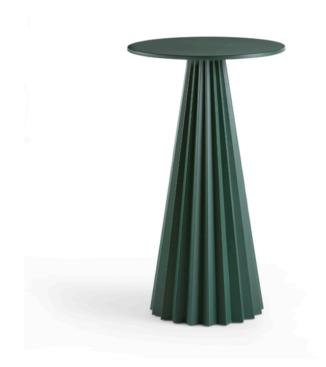

## **LUNA SIDE TABLE**

MADE IN ITALY BY REFLEX

30 x 20 x 46 H

Metal side table with a satin dark brass 105M finish.

Quantity: 1

Estimated arrival date: June 2025

# **LUNA SIDE TABLE**

MADE IN ITALY BY REFLEX

30 x 20 x 51 H

Metal side table with a bronze 100M finish.

Quantity: 1

Estimated arrival date: June 2025

Order: #1596