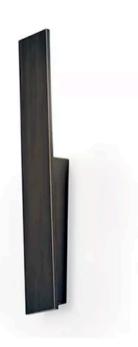

## **ESSENTIAL WALL LIGHT**

MADE IN ITALY BY REFLEX

6 x 4 x 37 H

Metal wall light with a dark brass finish. LED lighting.

Quantity: 1

Estimated arrival date: June 2025

Order: #1596