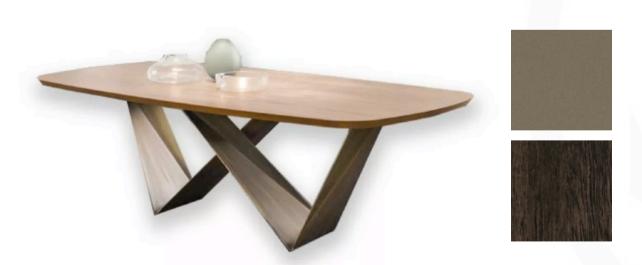

#### PRISMA DINING TABLE

MADE IN ITALY BY REFLEX

250 x 120 x 77 H

Fixed dining table with a bronze 100M base, square rounded shaped top in bevelwood Canaletto Henne.

Quantity: 1

Estimated arrival date: June 2025