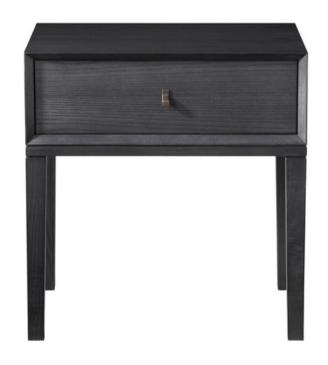

#### WIMBERLEY BEDSIDE

MADE IN NZ BY SARSFIELD BROOKE

60 x 42 x 63.5 H

Single drawer bedside in veneered American Ash wood with a stain finish to be applied. Soft close drawer mechanism, excludes handle.

Quantity: 2

Estimated Arrival Date: May 2025