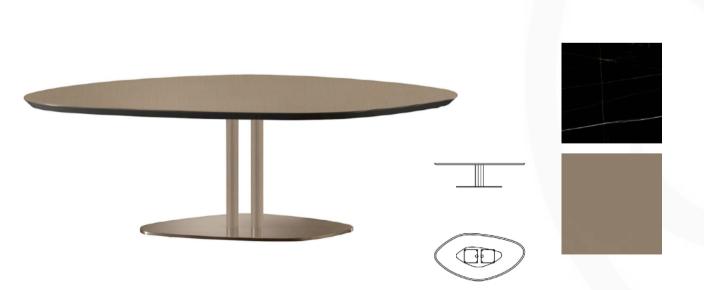

## **SEVENTY COFFEE TABLE**

MADE IN ITALY BY REFLEX

139 x 73 x 37 H

Coffee table with a etched Sahara marble glass shaped top & bronze 100M base.

Quantity: 1

Estimated arrival date: June 2025