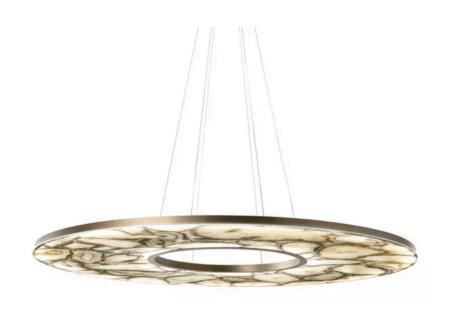

#### SPACE PENDANT

MADE IN ITALY BY REFLEX

70 Diameter x 200 cable length

Pendant with the shade in shiny Calacatta oro marble glass, frame and rose finished in Bronze 100M, LED lighting.

Quantity: 1

Estimated arrival date: June 2025