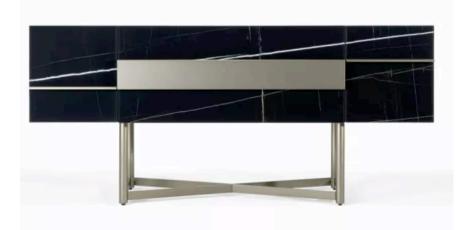

## MUSA SIDEBOARD

MADE IN ITALY BY REFLEX

220 x 45 x 80 H

Sideboard with 2 side doors and 1 central drop down door finished in etched Sahara marble glass with handle and base finished in bronze 100M.

Quantity: 1