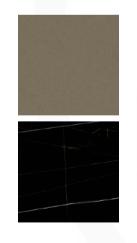

## MUSA SIDEBOARD

MADE IN ITALY BY REFLEX

220 x 45 x 80 H

Sideboard with 2 side doors and 1 central drop down door finished in etched Sahara marble glass with handle and base finished in bronze 100M.

Quantity: 1