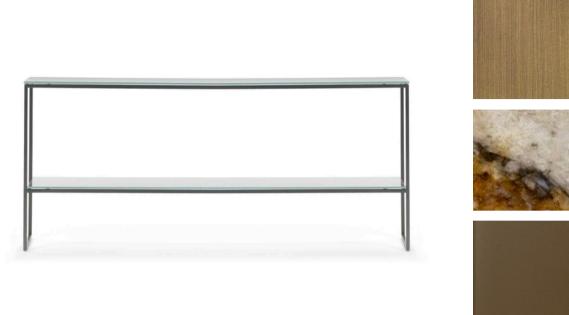

Estimated arrival date: October 2024

Order: #1556

MADE IN ITALY BY GIULIO MARELLI

160 x 30 x 72 H

Console with a brushed antique gold OPM15 metal frame, Patagonia marble top & chrome back painted bronze OPV9 glass shelf.

Quantity: 1

Estimated arrival date: August 2024

Order: #1546