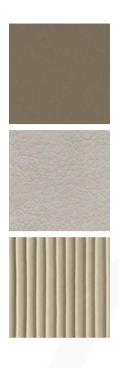

## OH SIDEBOARD

MADE IN ITALY BY REFLEX

215 x 55 x 78 H

4 door sideboard with a bronze 100M frame finish & Cat C colour Platino 114 leather door fronts with millerighe horizontial quilting.

Quantity: 1

Estimated arrival date: October 2024