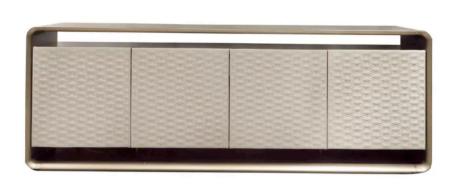

## OH SIDEBOARD

MADE IN ITALY BY REFLEX

215 x 55 x 78 H

4 door sideboard with a bronze 100M frame finish & Cat C colour Platino 114 leather door fronts with millerighe horizontial quilting.

Quantity: 1

Estimated arrival date: October 2024