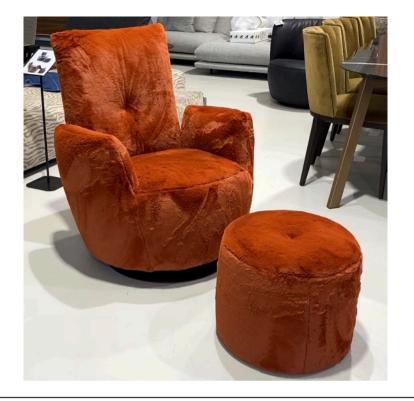

## **BLOBB ARMCHAIR & FOOTSTOOL**

MADE IN GERMANY BY BULLFROG

Armchair - 82 x 91 x 43 / 94 H Footstool - 47 Diameter x 40 H

Rocking & rotatable armchair and matching footstool upholstered in Fuzzy col. Terracotta 36 fake fur with a plain seam.