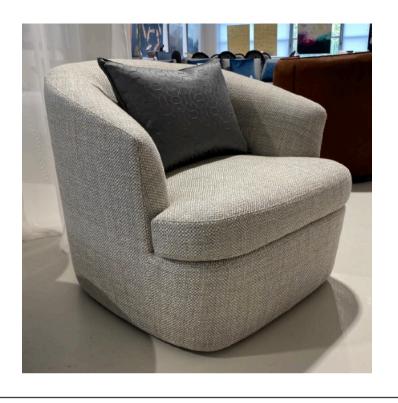

## **GINEVRA ARMCHAIR**

MADE IN ITALY BY MARAC

85 x 84 x 43 Seat H / 75 Back H

Armchair with a aluminium swivel base, seat upholstered in Dolomiti col. 42 fabric.

Quantity: 2

## **GINEVRA ARMCHAIR**

MADE IN ITALY BY MARAC

85 x 84 x 43 Seat H / 75 Back H

Armchair with a aluminium swivel base, seat upholstered in Kaori col. 10 fabric.