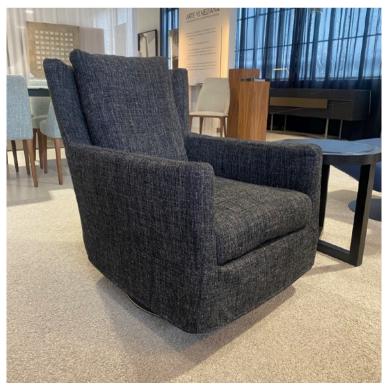

## **SIGN ARMCHAIR**

MADE IN ITALY BY GIULIO MARELLI

83 x 75 x 75 H

Armchair with a classic bronze painted metal OPM9 base, upholstered in Tresigallo col. 05 grey fabric.