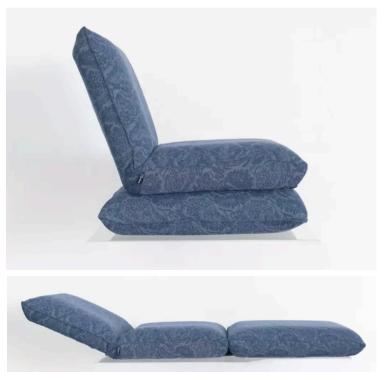

## JOHANN SEAT CUSHION MADE IN GERMANY BY BULLFROG

66 x 53 / 67 / 115 x 16 / 58H

Functional seat cushion upholstered in light grey 1331/62 fabric with piping seam in same tone.

Quantity: 1

## JOHANN SEAT CUSHION MADE IN GERMANY BY BULLFROG

66 x 53 / 67 / 115 x 16 / 58H

Functional seat cushion with flip out base upholstered in Stahlblau 1415/87 fabric with plain seam in same tone.