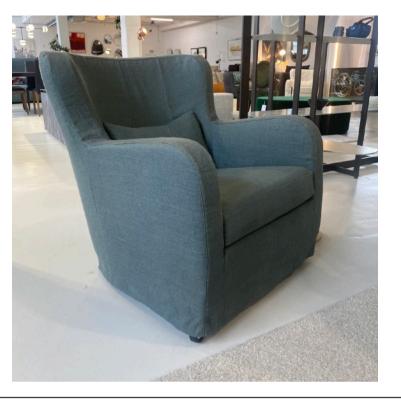

## **SIGN ARMCHAIR**

MADE IN ITALY BY GIULIO MARELLI

83 x 75 x 75 H

Armchair with a classic bronze painted metal OPM9 base, upholstered in Tresigallo col. 05 grey fabric.