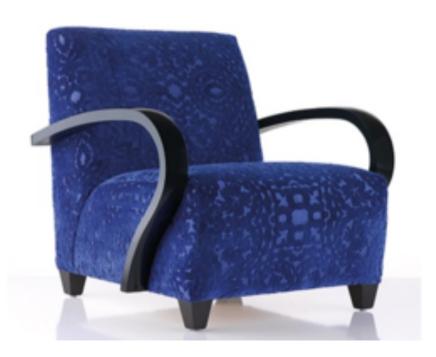

## **BUMPER PLUS ARMCHAIR**

MADE IN ITALY BY MARAC

85 x 90 x 38 / 72 H

Swivel armchair upholstered in Thuy col. 01 Latte fabric with a Analina Siviglia col. 1052 Grigio leather decorative strap.

Quantity: 1