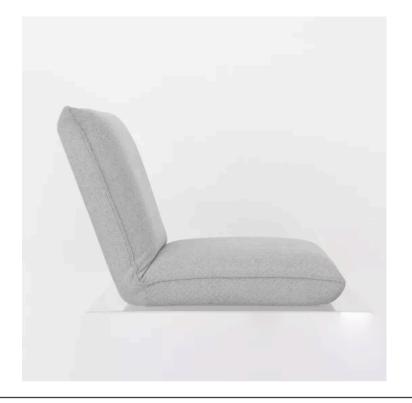

## JOHANN SEAT CUSHION MADE IN GERMANY BY BULLFROG

66 x 53 / 67 / 115 x 16 / 58H

Functional seat cushion upholstered in light grey 1331/62 fabric with piping seam in same tone.

Quantity: 1

## JOHANN SEAT CUSHION MADE IN GERMANY BY BULLFROG

66 x 53 / 67 / 115 x 16 / 58H

Functional seat cushion with flip out base upholstered in Stahlblau 1415/87 fabric with plain seam in same tone.