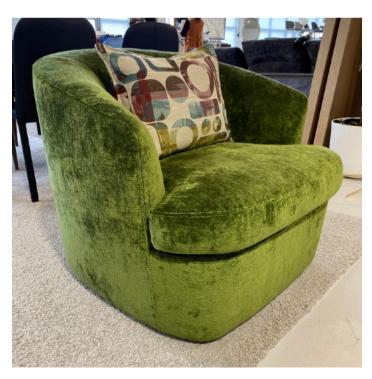

## **SIGN ARMCHAIR**

MADE IN ITALY BY GIULIO MARELLI

83 x 75 x 75 H

Armchair with a classic bronze painted metal OPM9 base, upholstered in Tresigallo col. 05 grey fabric.