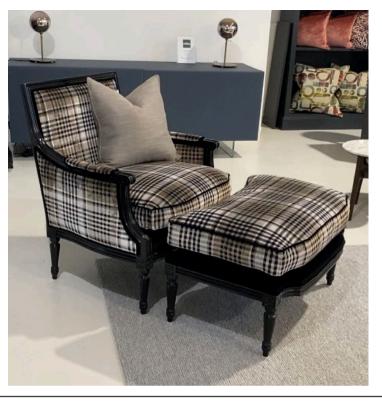

#### 5042 ARMCHAIR

MADE IN ITALY BY ANGELO CAPPELLINI

78 x 75 x 52 Seat H / 88 Back H

Louis XVI armchair & matching footstool with a high gloss black frame finish, upholstered in Dunbar col. Quail fabric and black velvet