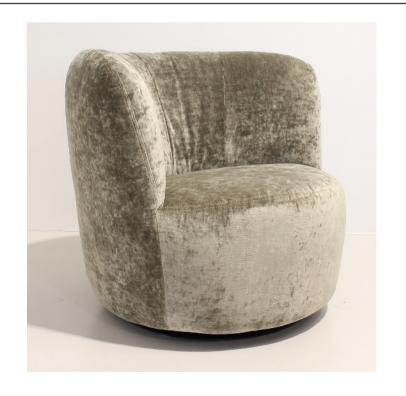

#### WELL SWIVEL ARMCHAIR

MADE IN ITALY BY GIULIO MARELLI

70 x 70 x 45 / 75 H

Swivel armchair with a brushed antique gold 0PM15 star base, upholstered in Rubelli Spritz Bronze fabric.

Quantity: 2