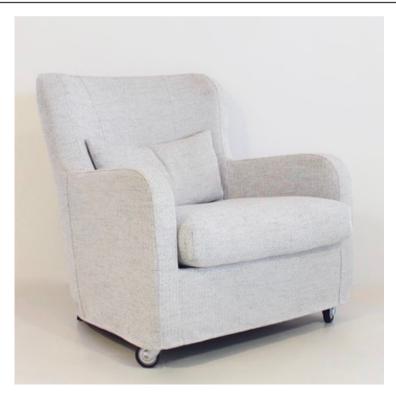

## **SIGN ARMCHAIR**

MADE IN ITALY BY GIULIO MARELLI

83 x 75 x 75 H

Armchair with a classic bronze painted metal OPM9 base, upholstered in Tresigallo col. 05 grey fabric.