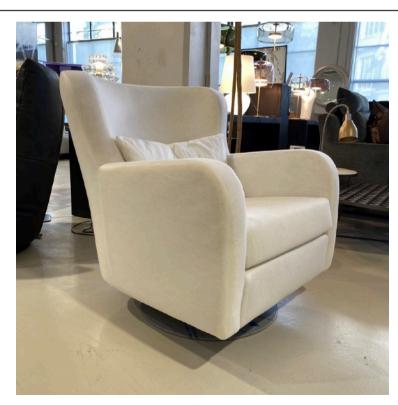

## **GINEVRA ARMCHAIR**

MADE IN ITALY BY MARAC

85 x 84 x 43 Seat H / 75 Back H

Armchair with a aluminium swivel base, seat upholstered in Dolomiti col. 42 fabric.

Quantity: 2

## **GINEVRA ARMCHAIR**

MADE IN ITALY BY MARAC

85 x 84 x 43 Seat H / 75 Back H

Armchair with a aluminium swivel base, seat upholstered in Kaori col. 10 fabric.