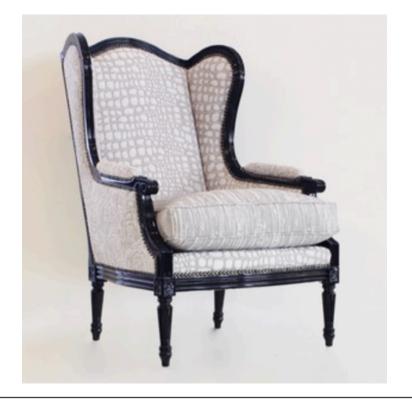

# 753 ARMCHAIR MADE IN ITALY BY ANGELO CAPPELLINI

66 x 83 x 43 Seat H / 106 Back H

Louis XVI wing armchair with high gloss black frame finish, inner back & sides upholstered in Angelo Cappellini TX 1031/Q11 (croc print) fabric, outer back & sides in Angelo Cappellini TX 1031/D11 (rose print) fabric and seat cushion in Angelo Cappellini TX 1031/R11 (stripe print) fabric.