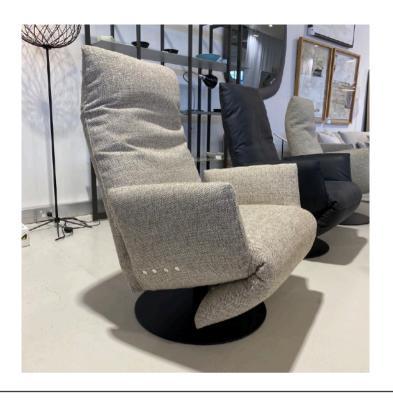

## **SIGN ARMCHAIR**

MADE IN ITALY BY GIULIO MARELLI

83 x 75 x 75 H

Armchair with a classic bronze painted metal OPM9 base, upholstered in Tresigallo col. 05 grey fabric.