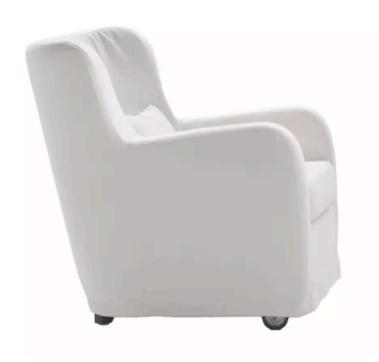

#### DONNA ARMCHAIR

MADE IN GERMANY BY BULLFORG

85 x 80 x 42 / 77 H

Swivel armchair with rocking function upholstered in Boheme Taupe 1608/21 fabric with a plain seam.