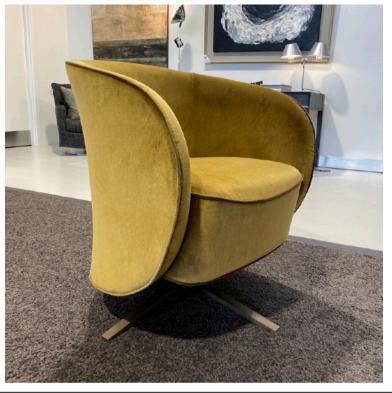

## **GINEVRA ARMCHAIR**

MADE IN ITALY BY MARAC

85 x 84 x 43 Seat H / 75 Back H

Armchair with a aluminium swivel base, seat upholstered in Dolomiti col. 42 fabric.

Quantity: 2

## **GINEVRA ARMCHAIR**

MADE IN ITALY BY MARAC

85 x 84 x 43 Seat H / 75 Back H

Armchair with a aluminium swivel base, seat upholstered in Kaori col. 10 fabric.