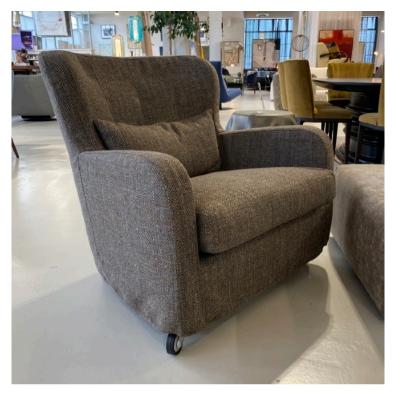

## **SIGN ARMCHAIR**

MADE IN ITALY BY GIULIO MARELLI

83 x 75 x 75 H

Armchair with a classic bronze painted metal OPM9 base, upholstered in Tresigallo col. 05 grey fabric.