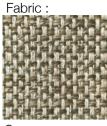

## **SIGN ARMCHAIR**

MADE IN ITALY BY GIULIO MARELLI

83 x 75 x 75 H

Armchair with a classic bronze painted metal OPM9 base, upholstered in Tresigallo col. 05 grey fabric.