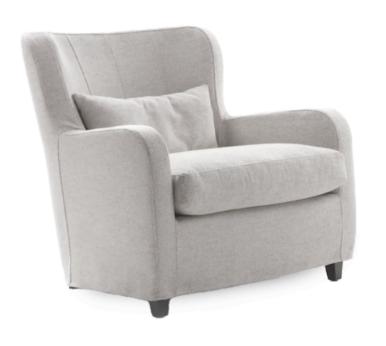

## **SIGN ARMCHAIR**

MADE IN ITALY BY GIULIO MARELLI

83 x 75 x 75 H

Armchair with a classic bronze painted metal OPM9 base, upholstered in Tresigallo col. 05 grey fabric.