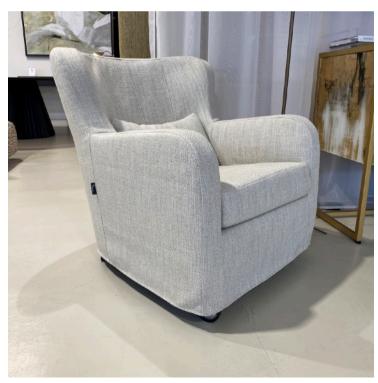

## MARLENE ARMCHAIR MADE IN GERMANY BY BULLFROG

85 x 80 x 42 / 77 H

Swivel & rocking armchair upholstered in Jungle leather night blue 2210/79 with raw edge open seam.

Two needle Seam:

DONNA ARMCHAIR

MADE IN GERMANY BY BULLFORG