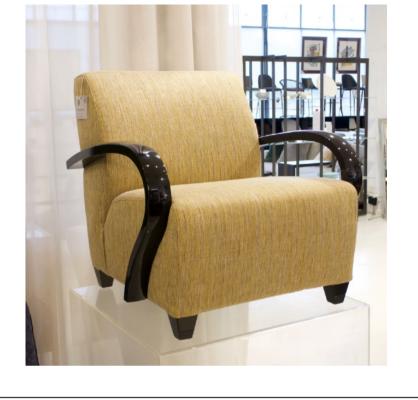

## AGRIPPA ARMCHAIR MADE IN ECUADOR BY LA GALERIA

88 x 78 x 42 Seat H / 85 Back H

Armchair with Sapele veneer arms finished in high gloss black, upholstered in Warwick Ozark col. Acacia fabric.

Quantity: 1