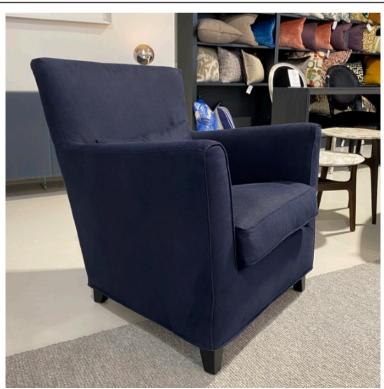

## **MORGANA ARMCHAIR**

MADE IN ITALY BY MARAC

72 x 81 x 43 Seat H / 86 Back H

Armchair with mocca finished legs, removable cover upholstered in Warwick Haven col. Navy fabric.