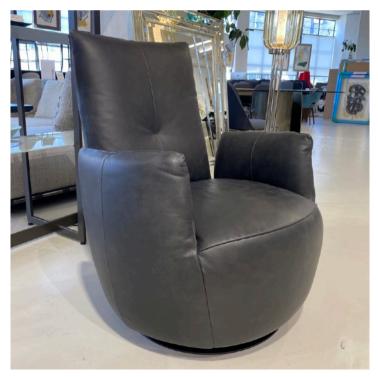

## MARLENE ARMCHAIR MADE IN GERMANY BY BULLFROG

85 x 80 x 42 / 77 H

Swivel & rocking armchair upholstered in Jungle leather night blue 2210/79 with raw edge open seam.

Two needle Seam:

DONNA ARMCHAIR

MADE IN GERMANY BY BULLFORG

85 x 80 x 42 / 77 H

Twin Seam:

Swivel armchair with rocking function upholstered in Toro leather col. Black 2055/70.

Quantity: 3 (2 x Two needle seam / 1 x Twin seam)

#### DONNA ARMCHAIR

MADE IN GERMANY BY BULLFORG

85 x 80 x 42 / 77 H

Swivel armchair with rocking function upholstered in Boheme Taupe 1608/21 fabric with a plain seam.