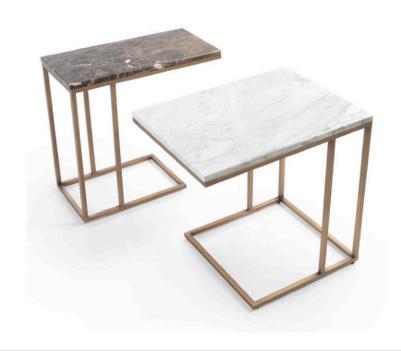

## FRAME SERVER TABLE

MADE IN ITALY BY GIULIO MARELLI

55 x 27 x 51.5 H

Server slide table with an tobacco painted OPM23 metal frame & Velvet Brown OPP13 marble top.

Quantity: 1

Estimated arrival date: July 2025