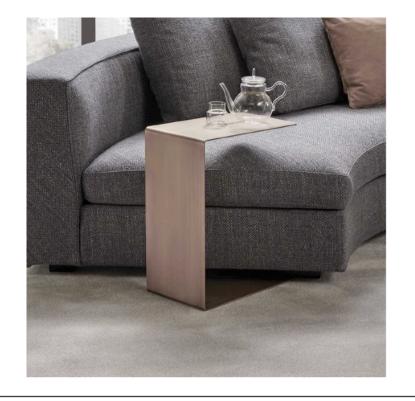

## MINI SERVER TABLE

MADE IN ITALY BY GIULIO MARELLI

50 x 36 x 58 H

Server table finished in brushed matt chrome OPM2 metal.

Quantity: 1

Estimated arrival date: July 2025