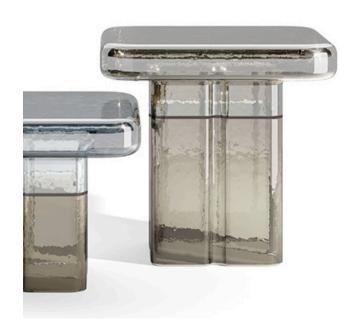

#### TAU MURANO SIDE TABLE

MADE IN ITALY BY REFLEX

48 x 48 x 35 H

Side table in Murano glass with a blue-grey coloured top & tabacco coloured base

Quantity: 1

Estimated arrival date: August 2025

Order: #1611

### TAU MURANO SIDE TABLE

MADE IN ITALY BY REFLEX

48 x 48 x 47 H

Side table in Murano glass with a blue-grey coloured top & tabacco coloured base

Quantity: 1

Estimated arrival date: August 2025