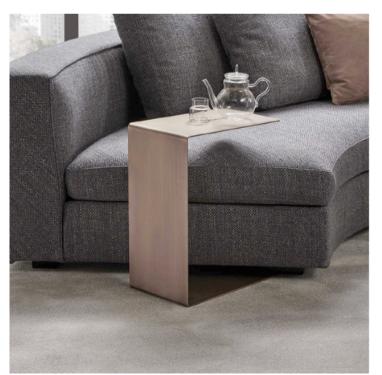

## MINI SERVER TABLE

MADE IN ITALY BY GIULIO MARELLI

50 x 36 x 58 H

Server table finished in brushed matt chrome OPM2 metal.

Quantity: 1

Estimated arrival date: July 2025