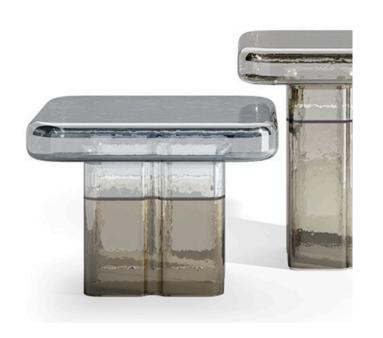

#### TAU MURANO SIDE TABLE

MADE IN ITALY BY REFLEX

48 x 48 x 35 H

Side table in Murano glass with a blue-grey coloured top & tabacco coloured base

Quantity: 1

Estimated arrival date: August 2025

Order: #1611

### TAU MURANO SIDE TABLE

MADE IN ITALY BY REFLEX

48 x 48 x 47 H

Side table in Murano glass with a blue-grey coloured top & tabacco coloured base

Quantity: 1

Estimated arrival date: August 2025