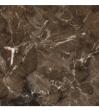

## FRAME SERVER TABLE

MADE IN ITALY BY GIULIO MARELLI

55 x 27 x 51.5 H

Server slide table with an tobacco painted OPM23 metal frame & Velvet Brown OPP13 marble top.

Quantity: 1

Estimated arrival date: July 2025