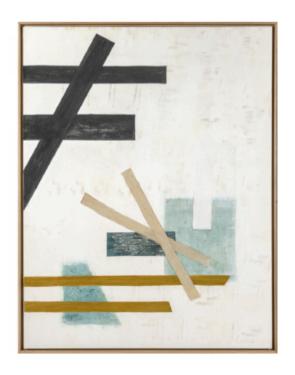

# **LINES ARTWORK**

NOVOCUADRO OF SPAIN

120 x 150cm

Work on wood with no frame by Javier Torres