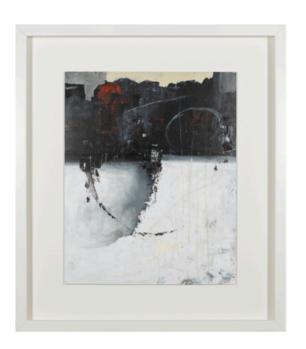

### **GESTURAL II ARTWORK**

NOVOCUADRO OF SPAIN

83 x 113cm

Work on paper with frame & matt as per image by Javier Mateos.