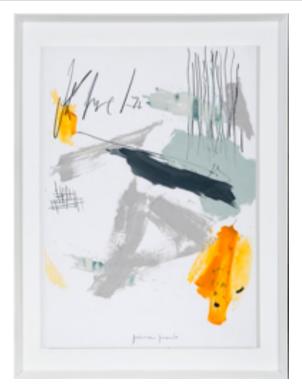

### **CONTEMPORANEO I ARTWORK**

**NOVOCUADRO OF SPAIN** 

83 x 113cm

Work on wood with a special treatment, white matt & frame by Jamie Jurado

Quantity: 1