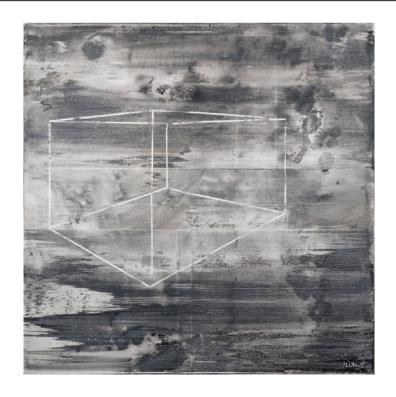

### **S-PERSPECTIVE ARTWORK**

MADE IN SPAIN BY NOVOCUADRO

120 x 120cm

Work on canvas with a white frame by Javier Mateos.