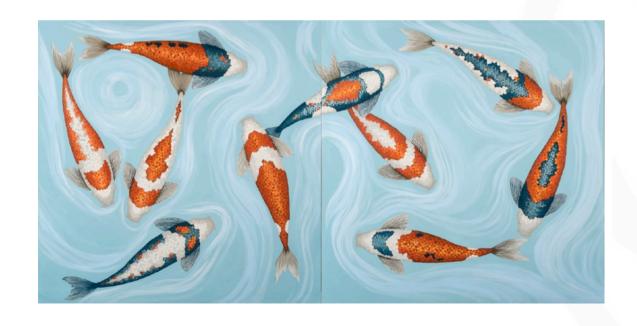

### KOI V PACIFICO ARTWORK

**NOVOCUADRO OF SPAIN** 

160 x 120cm

Work on canvas with a NC13 white L frame by Jacqui Ashworth.

Quantity: 1

#### KOI PACIFICO DIPTICO ARTWORK

**NOVOCUADRO OF SPAIN** 

120 x 120cm each

Work on canvas with a NC13 white L frame by Jacqui Ashworth.

Quantity: 1 of each