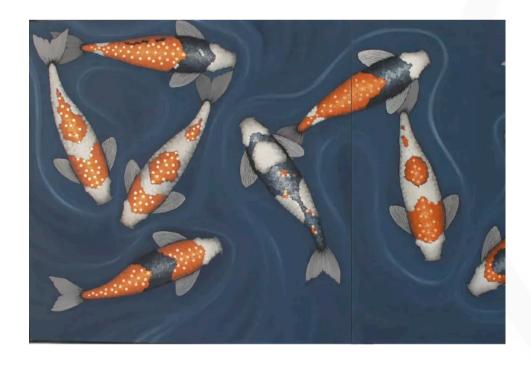

# KOI III ARTWORK

NOVOCUADRO OF SPAIN

160 x 120cm

Work on canvas with a light grey gutter frame by Jacqui Ashworth.

### KOI V PACIFICO ARTWORK

**NOVOCUADRO OF SPAIN** 

160 x 120cm

Work on canvas with a NC13 white L frame by Jacqui Ashworth.

Quantity: 1

#### KOI PACIFICO DIPTICO ARTWORK

**NOVOCUADRO OF SPAIN** 

120 x 120cm each

Work on canvas with a NC13 white L frame by Jacqui Ashworth.

Quantity: 1 of each