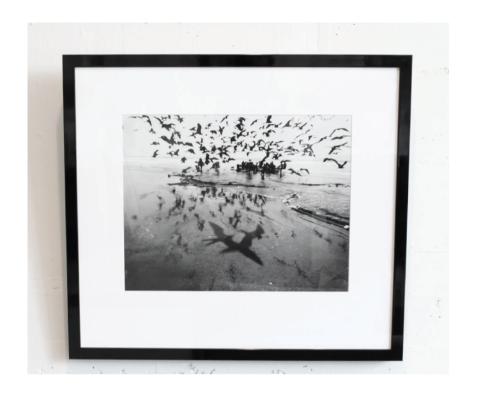

### **GULLS PHOTOGRAPH**

MADE IN ECUADOR

84 x 75.5 H

Photograph 10 - Gull with shadow With black gloss frame

**END OF LINE - Reduced by 50%** 

Quantity: 1