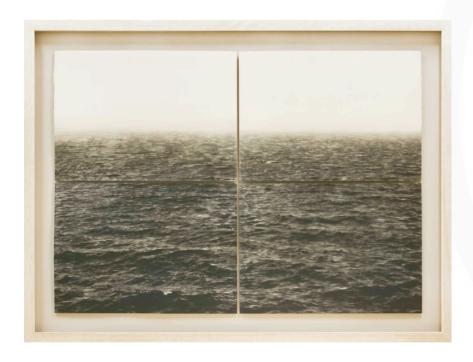

#### **RUNNING WATER PHOTOGRAPH**

MADE IN ECUADOR

84 x 72.5 H

#1 - Running Waters from Tomebamba River, Highlands of Ecuador. With frame in gloss black

**END OF LINE - Reduced by 50%** 