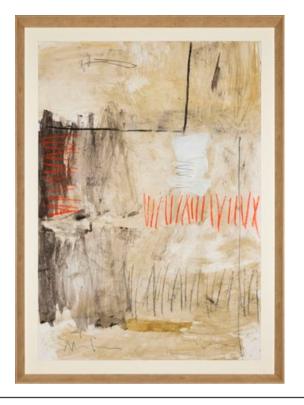

### TROPICAL I

MADE IN SPAIN BY NOVOCUADRO

83 x 113cm

Work on paper with a dark oak frame & olive grey matt by Jamie Jurado.

Quantity: 2

### **TROPICAL II**

MADE IN SPAIN BY NOVOCUADRO

83 x 113cm

Work on paper with a dark oak frame & olive grey matt by Jamie Jurado.