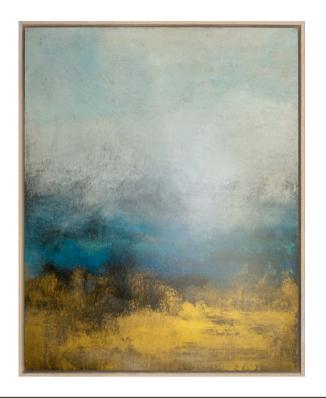

### TERRENO AMARILLO ARTWORK

NOVOCUADRO OF SPAIN

150 x 80cm

Work on wood with no frame by Javier Torres.

Quantity: 1