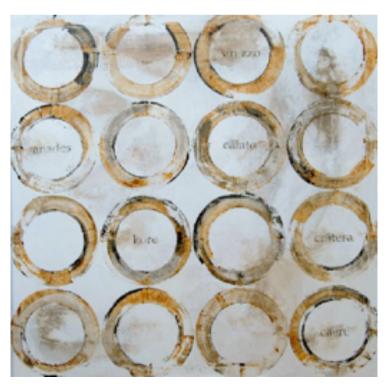

# SINCRONIA BLANCO ARTWORK

NOVOCUADRO OF SPAIN

130 x 130cm

Work on wood without a frame by Javier Torres.

Quantity: 1