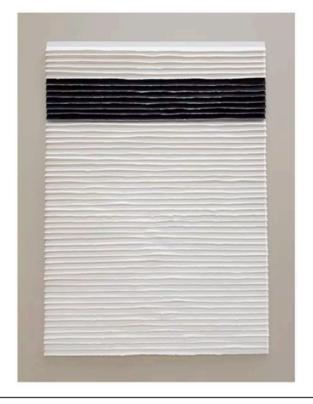

# ELECTRIC BLUE ARTWORK NOVOCUADRO OF SPAIN

120 x 150cm

Work on wood with a decape NC 15 frame. By Javier Torres