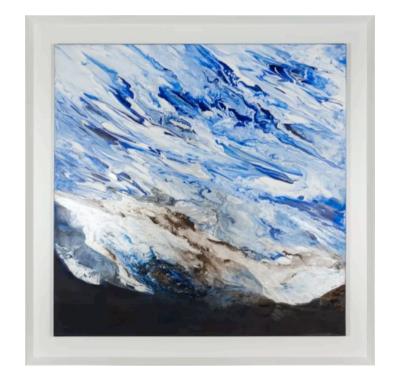

# ELECTRIC BLUE ARTWORK NOVOCUADRO OF SPAIN

120 x 150cm

Work on wood with a decape NC 15 frame. By Javier Torres