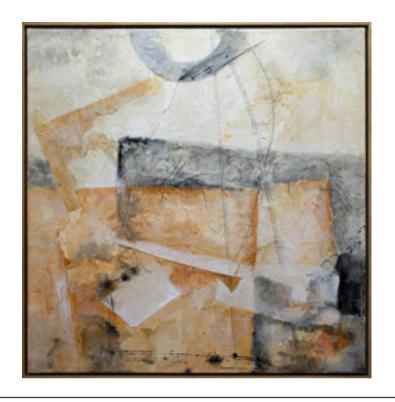

### **EPOCA ARTWORK**

NOVOCUADRO OF SPAIN

120 x 150cm

Work on wood with no frame by Javier Torres.

Quantity: 1