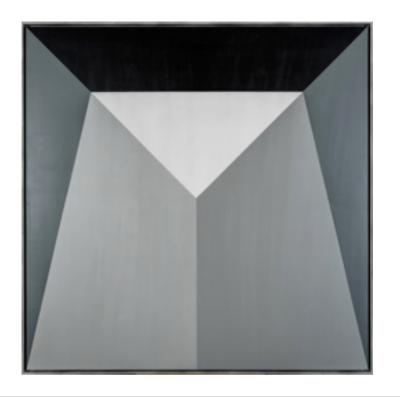

# **KUBE ARTWORK**

NOVOCUADRO OF SPAIN

1 x 130 x 130cm

1 x 150 x 150cm

Work on canvas with a grey oak frame by Guillermo.