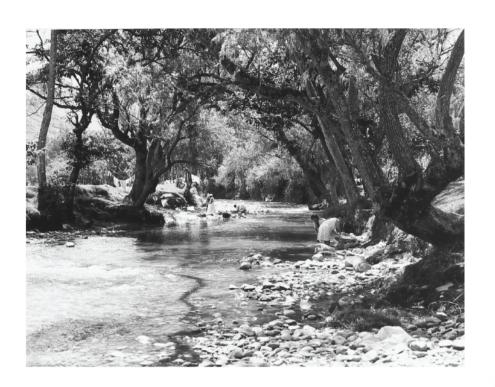

#### WASHING PHOTOGRAPH

MADE IN ECUADOR

#3 - Women washing clothes in Tomebamba river, Highlands of Ecuador Photograph with NO frame.

**END OF LINE - Reduced by 50%** 

Quantity: 1