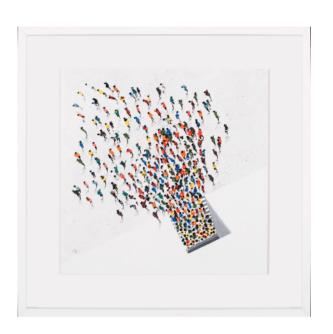

# PEOPLE VI ARTWORK

NOVOCUADRO OF SPAIN

120 x 120cm

Work on canvas with a NC14 black L frame by Santiago Navarro