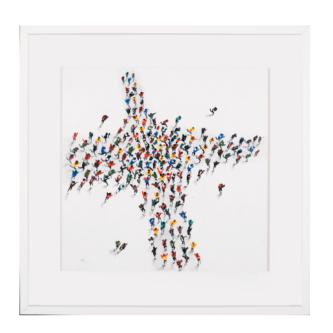

# PEOPLE VI ARTWORK

NOVOCUADRO OF SPAIN

120 x 120cm

Work on canvas with a NC14 black L frame by Santiago Navarro