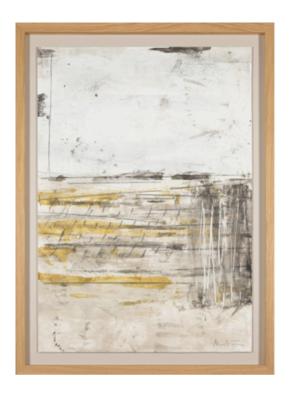

# **GESTURAL I ARTWORK**

NOVOCUADRO OF SPAIN

83 x 113cm

Work on paper with frame & matt as per image by Javier Mateos.

Quantity: 1

### **GESTURAL II ARTWORK**

NOVOCUADRO OF SPAIN

83 x 113cm

Work on paper with frame & matt as per image by Javier Mateos.