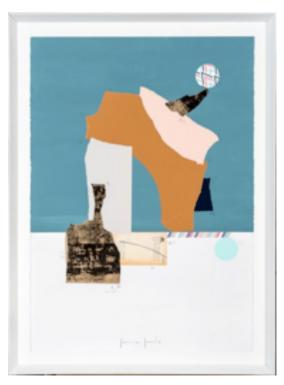

#### **EQUILIBRIO I ARTWORK**

NOVOCUADRO OF SPAIN

83 x 113cm

Work on paper with a white wedge frame by Jamie Jurado

Quantity: 1