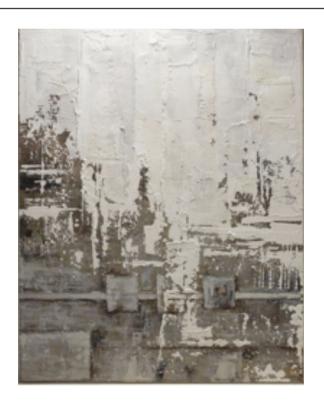

# **GEODA ARTWORK**

NOVOCUADRO OF SPAIN

120 x 120cm

Work on canvas with a dark oak frame by Lucia Lago.

Quantity: 1