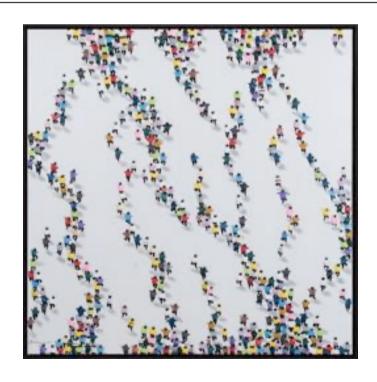

# PEOPLE VI ARTWORK

NOVOCUADRO OF SPAIN

120 x 120cm

Work on canvas with a NC14 black L frame by Santiago Navarro