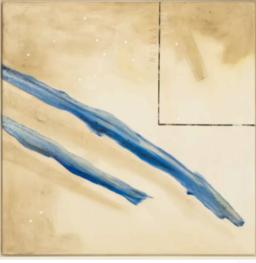

#### **EQUILIBRIO I ARTWORK**

NOVOCUADRO OF SPAIN

83 x 113cm

Work on paper with a white wedge frame by Jamie Jurado

Quantity: 1