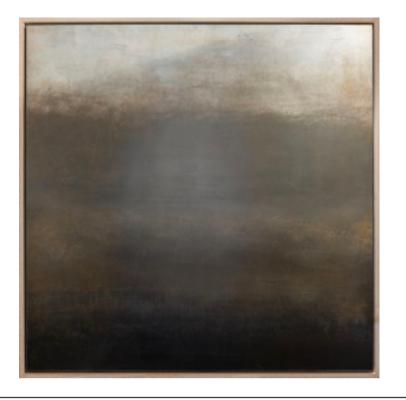

#### **ORINOCO ARTWORK**

**NOVOCUADRO OF SPAIN** 

120 x 150cm

Work on wood with no frame by Jeremías Cappa