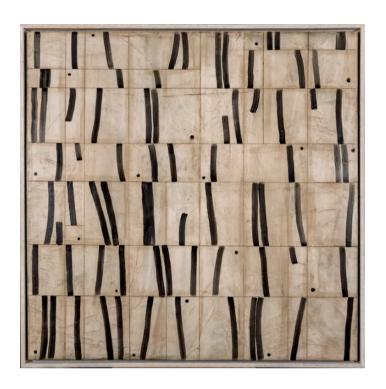

# **LINES ARTWORK**

NOVOCUADRO OF SPAIN

120 x 150cm

Work on wood with no frame by Javier Torres