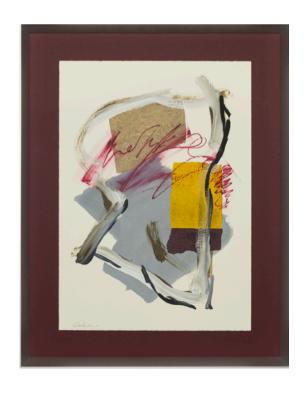

### **BURDEOS I ARTWORK**

NOVOCUADRO OF SPAIN

70 x 90cm

Work on paper with matt & frame as per image by J. Cebrian

Quantity: 1

# **BURDEOS II ARTWORK**

NOVOCUADRO OF SPAIN

70 x 90cm

Work on paper with matt & frame as per image by J. Cebrian