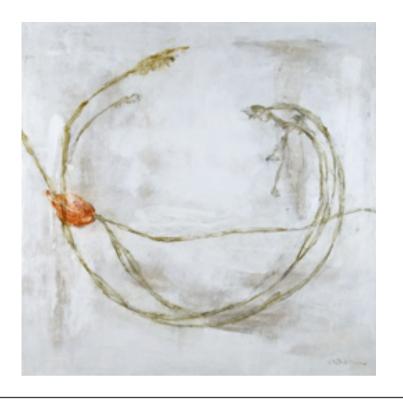

# **ELEGANCE I ARTWORK**

NOVOCUADRO OF SPAIN

90 x 116cm

Hand torn paper presented in a methacrylate box by Txema González.

Quantity: 1