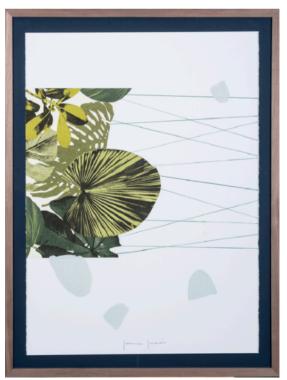

#### **SELVA I ARTWORK**

MADE IN SPAIN BY NOVOCUADRO

83 x 114cm

Work on paper with silver frame by Jamie Jurado.

Quantity: 1

#### **SELVA II ARTWORK**

MADE IN SPAIN BY NOVOCUADRO

83 x 114cm

Work on paper with silver frame by Jamie Jurado.