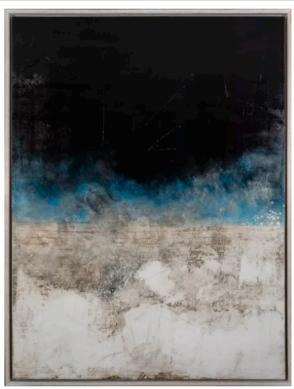

### **AZABACHE ARTWORK**

NOVOCUADRO OF SPAIN

100 x 150cm

Work on canvas with a charcoal gutter frame by Eduardo Romaguera.