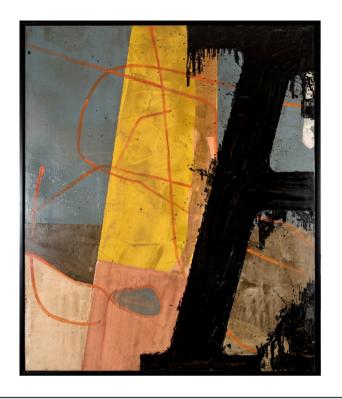

# PAISAJE TETRIS ARTWORK

NOVOCUADRO OF SPAIN

150 x 120cm

Work on wood with no frame by Javier Torres