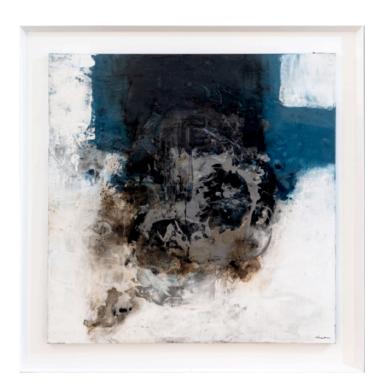

### **AZABACHE ARTWORK**

NOVOCUADRO OF SPAIN

100 x 150cm

Work on canvas with a charcoal gutter frame by Eduardo Romaguera.