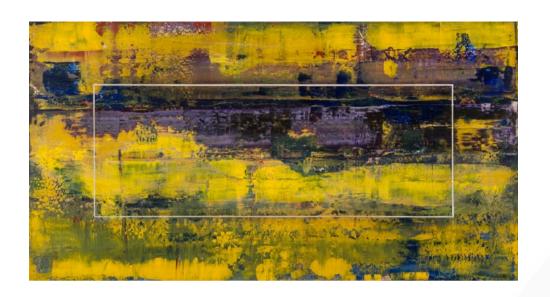

### TERRENO AMARILLO ARTWORK

NOVOCUADRO OF SPAIN

150 x 80cm

Work on wood with no frame by Javier Torres.

Quantity: 1