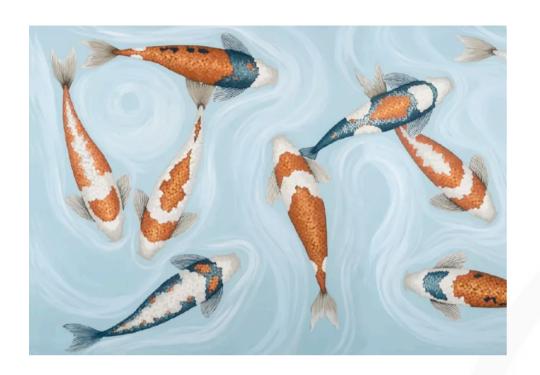

# KOI III ARTWORK

NOVOCUADRO OF SPAIN

160 x 120cm

Work on canvas with a light grey gutter frame by Jacqui Ashworth.