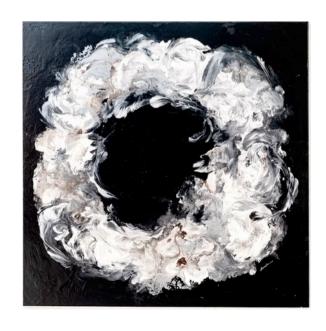

# **BRUME ARTWORK**

NOVOCUADRO OF SPAIN

120 x 150cm

Work on wood with no frame by Javier Torres

Quantity: 1