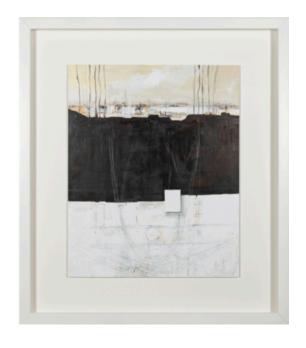

# **GESTURAL I ARTWORK**

NOVOCUADRO OF SPAIN

83 x 113cm

Work on paper with frame & matt as per image by Javier Mateos.

Quantity: 1