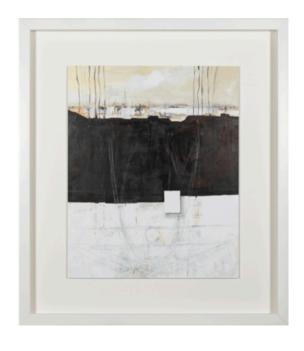

# **GESTURAL I ARTWORK**

NOVOCUADRO OF SPAIN

83 x 113cm

Work on paper with frame & matt as per image by Javier Mateos.

Quantity: 1