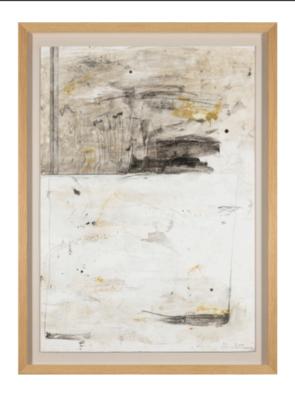

### **AFRIKA I ARTWORK**

NOVOCUADRO OF SPAIN

83 x 113cm

Work on paper with an elm wedge NC20 frame by Javier Mateos.

Quantity: 1

### AFRIKA II ARTWORK

NOVOCUADRO OF SPAIN

83 x 113cm

Work on paper with an elm wedge NC20 frame by Javier Mateos.