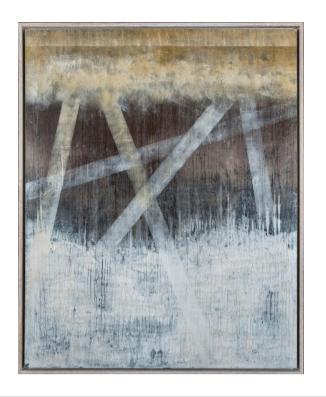

# **RAYS OF LIGHT ARTWORK**

NOVOCUADRO OF SPAIN

150 x 120cm

Work on wood without a frame by Javier Torres.

Quantity: 2