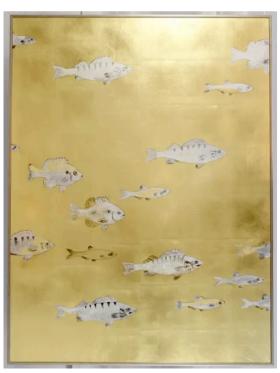

# SCUOLA DEI PESCI ARTWORK

MARAC OF ITALY

90 x 120cm H

Painting decoration of fish in gold and silver leaf.