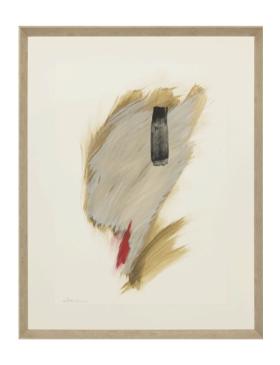

# **BRUME ARTWORK**

NOVOCUADRO OF SPAIN

120 x 150cm

Work on wood with no frame by Javier Torres

Quantity: 1