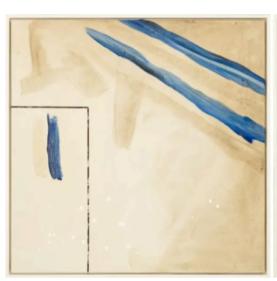

# **EQUILIBRIO II ARTWORK**

NOVOCUADRO OF SPAIN

83 x 113cm

Work on paper with a white wedge frame by Jamie Jurado