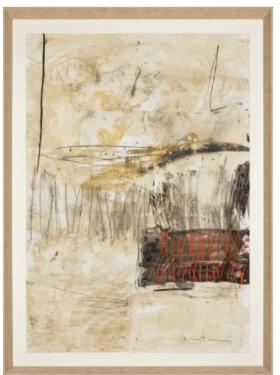

# ELECTRIC BLUE ARTWORK NOVOCUADRO OF SPAIN

120 x 150cm

Work on wood with a decape NC 15 frame. By Javier Torres