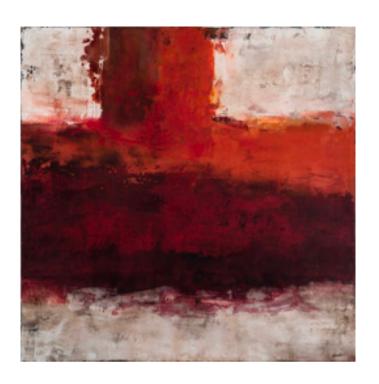

# **FUTURE ARTWORK**

NOVOCUADRO OF SPAIN

120 x 120cm

Work on canvas with a grey oak gutter frame by Eduardo Romaguera.