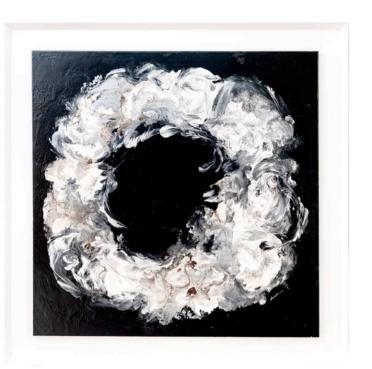

# **BRUME ARTWORK**

NOVOCUADRO OF SPAIN

120 x 150cm

Work on wood with no frame by Javier Torres

Quantity: 1