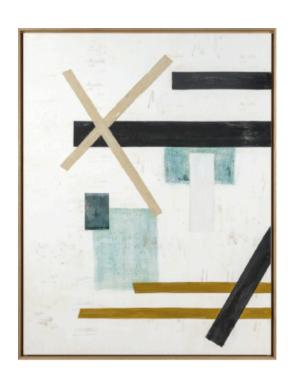

# PAISAJE TETRIS ARTWORK

NOVOCUADRO OF SPAIN

150 x 120cm

Work on wood with no frame by Javier Torres