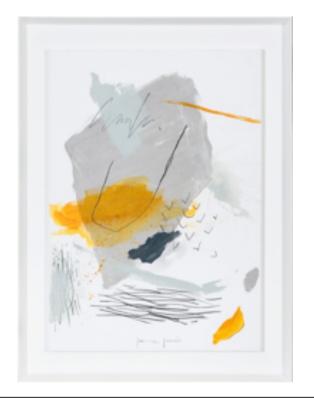

# **EQUILIBRIO II ARTWORK**

NOVOCUADRO OF SPAIN

83 x 113cm

Work on paper with a white wedge frame by Jamie Jurado