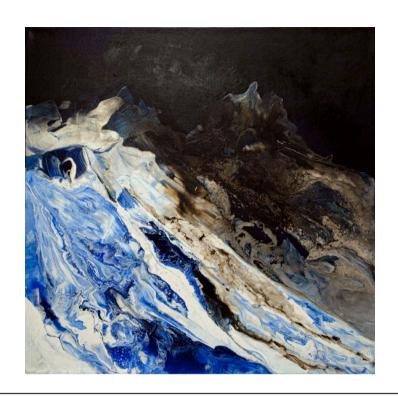

# **BRUME ARTWORK**

NOVOCUADRO OF SPAIN

120 x 150cm

Work on wood with no frame by Javier Torres

Quantity: 1