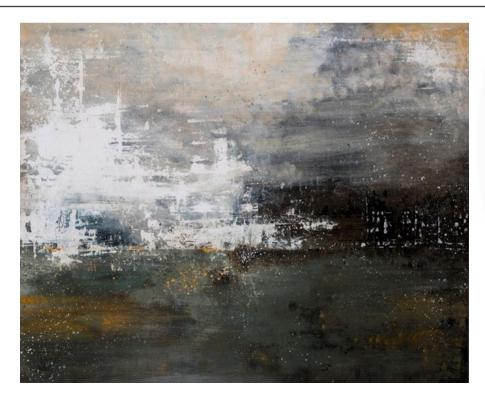

# **BRUME ARTWORK**

NOVOCUADRO OF SPAIN

120 x 150cm

Work on wood with no frame by Javier Torres

Quantity: 1