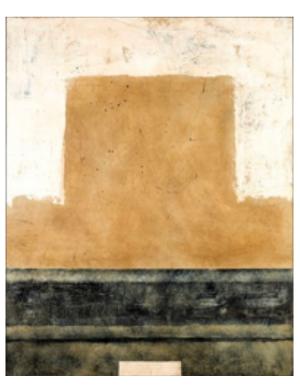

### TERRENO AMARILLO ARTWORK

NOVOCUADRO OF SPAIN

150 x 80cm

Work on wood with no frame by Javier Torres.

Quantity: 1