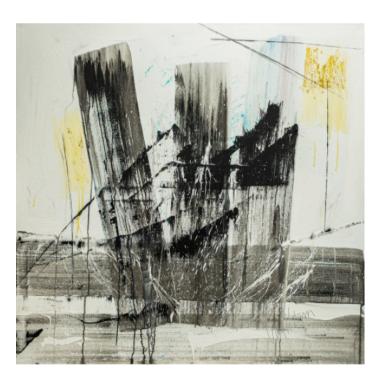

# **BRUME ARTWORK**

NOVOCUADRO OF SPAIN

120 x 150cm

Work on wood with no frame by Javier Torres

Quantity: 1