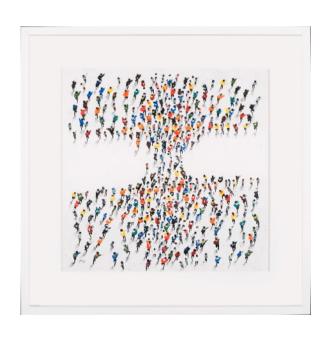

# PEOPLE VI ARTWORK

NOVOCUADRO OF SPAIN

120 x 120cm

Work on canvas with a NC14 black L frame by Santiago Navarro