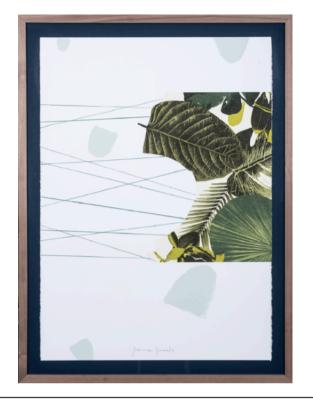

#### **SELVA I ARTWORK**

MADE IN SPAIN BY NOVOCUADRO

83 x 114cm

Work on paper with silver frame by Jamie Jurado.

Quantity: 1

#### **SELVA II ARTWORK**

MADE IN SPAIN BY NOVOCUADRO

83 x 114cm

Work on paper with silver frame by Jamie Jurado.