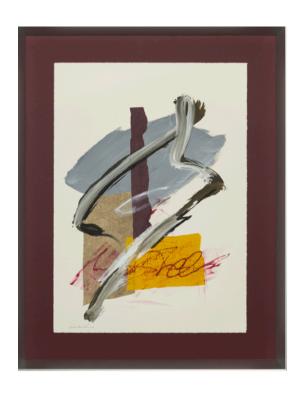

### **BURDEOS I ARTWORK**

NOVOCUADRO OF SPAIN

70 x 90cm

Work on paper with matt & frame as per image by J. Cebrian

Quantity: 1