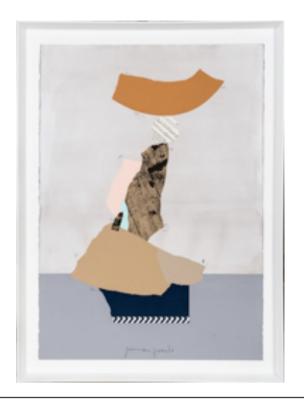

#### **ORINOCO ARTWORK**

**NOVOCUADRO OF SPAIN** 

120 x 150cm

Work on wood with no frame by Jeremías Cappa