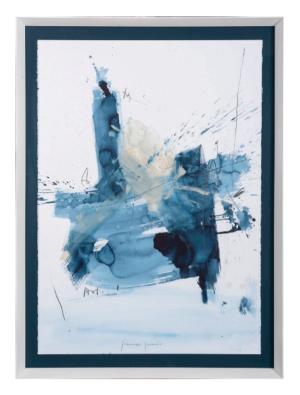

#### **CONTEMPORANEO II ARTWORK**

**NOVOCUADRO OF SPAIN** 

90 x 120cm

Work on wood with a special treatment without glass, white matt & frame by Jamie Jurado