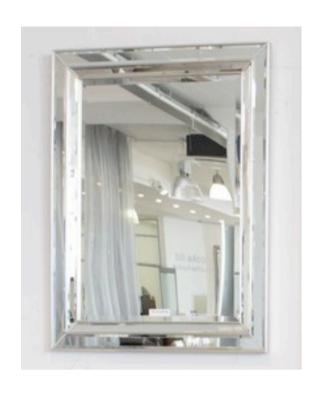

#### **2509 MIRROR**

MADE IN ITALY BY F.A.L

86 x 166cm

Rectangle mirror with a black lacquer & silver leaf frame

MADE IN ITALY BY F.A.L

100 x 200cm

Mirror with a black and white lacquered frame.

Quantity: 2