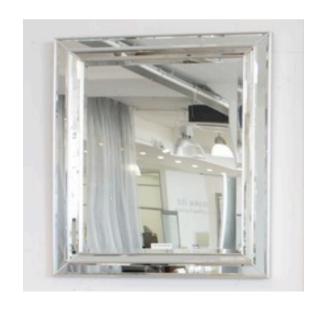

## **1702 MIRROR**

MADE IN ITALY BY F.A.L

92 x 118cm

Rectangle mirror with silver trim.

MADE IN ITALY BY F.A.L

92 x 150cm

Rectangle mirror with silver trim

Quantity: 4

## **1702 MIRROR**

MADE IN ITALY BY F.A.L

100 x 200cm

Rectangle mirror with silver trim

MADE IN ITALY BY F.A.L

92 x 118cm

Rectangle mirror with gold trim

Quantity: 2