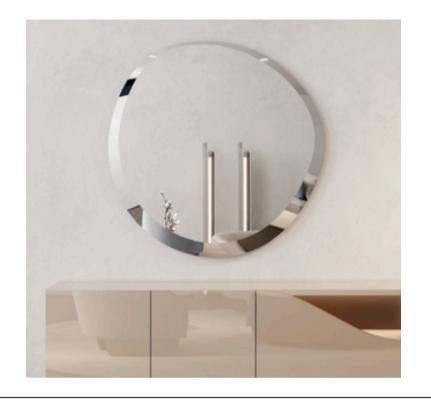

## **SPOT MIRROR**

MADE IN ITALY BY MIDJ

59 x 79 x 2.2

Small shaped mirror with bevel

Quantity: 2