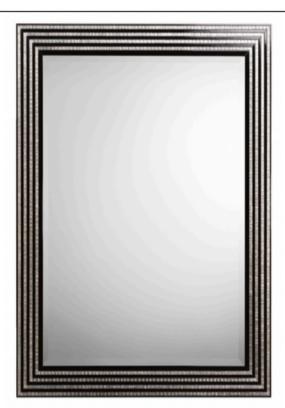

## **1702 MIRROR**

MADE IN ITALY BY F.A.L

92 x 118cm

Rectangle mirror with silver trim.

MADE IN ITALY BY F.A.L

92 x 150cm

Rectangle mirror with silver trim

Quantity: 4