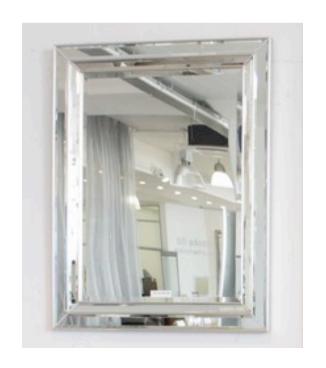

## **1702 MIRROR**

MADE IN ITALY BY F.A.L

92 x 118cm

Rectangle mirror with silver trim.

MADE IN ITALY BY F.A.L

92 x 150cm

Rectangle mirror with silver trim

Quantity: 4