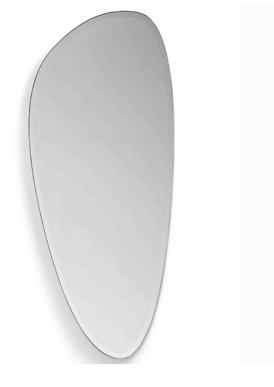

## **SPOT MIRROR**

MADE IN ITALY BY MIDJ

68.7 x 149.4 x 2.2

Large shaped mirror with bevel

Quantity: 1