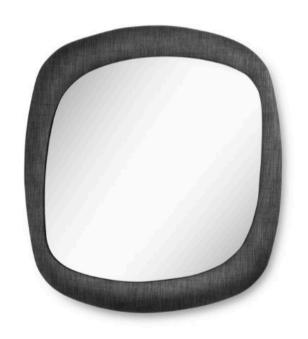

## **BOLD MIRROR**

MADE IN ITALY BY MIDJ

131 x 6 x 118 H

Mirror with an upholstered frame in Second fabric col. graphite grey T9GD.

MADE IN ITALY BY F.A.L

77 Diameter

Round mirror with a steel frame finished with a brass protective coat