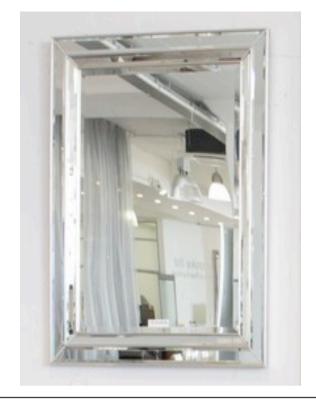

## **1702 MIRROR**

MADE IN ITALY BY F.A.L

92 x 118cm

Rectangle mirror with silver trim.

MADE IN ITALY BY F.A.L

92 x 150cm

Rectangle mirror with silver trim

Quantity: 4

## **1702 MIRROR**

MADE IN ITALY BY F.A.L

100 x 200cm

Rectangle mirror with silver trim

MADE IN ITALY BY F.A.L

92 x 118cm

Rectangle mirror with gold trim

Quantity: 2

## **1702 MIRROR**

MADE IN ITALY BY F.A.L

92 x 118cm

Rectangle mirror with white trim

MADE IN ITALY BY F.A.L

92 x 150cm

Rectangle mirror with white trim

Quantity: 2

## **1702 MIRROR**

MADE IN ITALY BY F.A.L

100 x 200cm

Rectangle mirror with white trim

MADE IN ITALY BY F.A.L

92 x 118

Rectangle mirror with black trim.

END OF LINE - Reduced by 50%