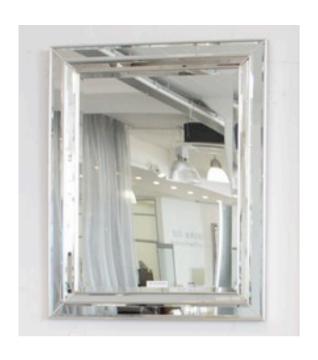

## **1702 MIRROR**

MADE IN ITALY BY F.A.L

92 x 118cm

Rectangle mirror with silver trim.

MADE IN ITALY BY F.A.L

92 x 150cm

Rectangle mirror with silver trim

Quantity: 4

## **1702 MIRROR**

MADE IN ITALY BY F.A.L

100 x 200cm

Rectangle mirror with silver trim

MADE IN ITALY BY F.A.L

92 x 118cm

Rectangle mirror with gold trim

Quantity: 2