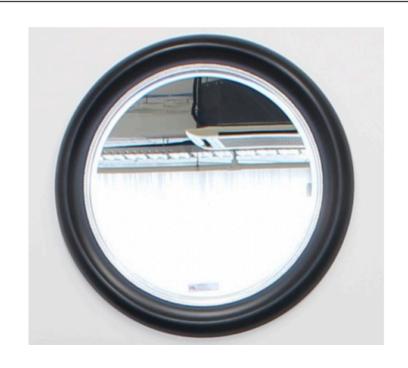

## <u>6419 MIRROR</u>

MADE IN ITALY BY F.A.L

90 Diameter

Round mirror with a silver leaf frame finish

Quantity: 3