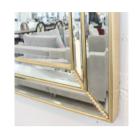

## **1702 MIRROR**

MADE IN ITALY BY F.A.L

92 x 150cm

Rectangle mirror with gold trim

MADE IN ITALY BY F.A.L

100 x 200cm

Rectangle mirror with gold trim

Quantity: 4

## **1702 MIRROR**

MADE IN ITALY BY F.A.L

120 x 120cm

Rectangle mirror with gold trim

MADE IN ITALY BY F.A.L

92 x 118cm

Rectangle mirror with black trim

Quantity: 2