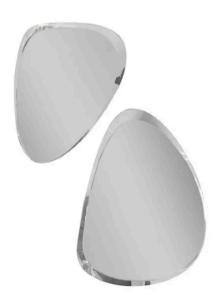

## **SPOT MIRROR**

MADE IN ITALY BY MIDJ

59 x 79 x 2.2

Small shaped mirror with bevel

Quantity: 2

## **SPOT MIRROR**

MADE IN ITALY BY MIDJ

91.4 x 110 x 2.2

Medium shaped mirror with bevel

## **SPOT MIRROR**

MADE IN ITALY BY MIDJ

68.7 x 149.4 x 2.2

Large shaped mirror with bevel

Quantity: 1