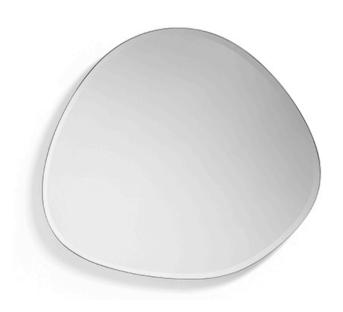

## **SPOT MIRROR**

MADE IN ITALY BY MIDJ

91.4 x 110 x 2.2

Medium shaped mirror with bevel