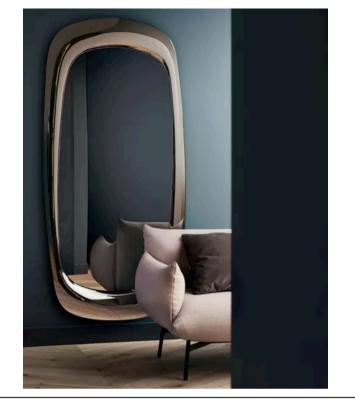

#### **BOLD MIRROR**

MADE IN ITALY BY MIDJ

94 x 198 x 6cm

Mirror with a bronze mirrored frame

Quantity: 1