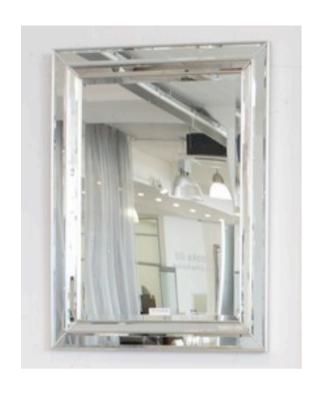

## **1702 MIRROR**

MADE IN ITALY BY F.A.L

92 x 118cm

Rectangle mirror with silver trim.

MADE IN ITALY BY F.A.L

92 x 150cm

Rectangle mirror with silver trim

Quantity: 4