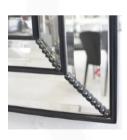

## **1702 MIRROR**

MADE IN ITALY BY F.A.L

120 x 120cm

Rectangle mirror with gold trim

MADE IN ITALY BY F.A.L

92 x 118cm

Rectangle mirror with black trim

Quantity: 2

# **1702 MIRROR**

MADE IN ITALY BY F.A.L

92 x 150cm

Rectangle mirror with black trim

MADE IN ITALY BY F.A.L

200 x 100cm

Rectangle mirror with black trim

Quantity: 2