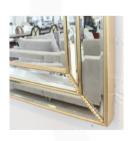

## **1702 MIRROR**

MADE IN ITALY BY F.A.L

100 x 200cm

Rectangle mirror with silver trim

MADE IN ITALY BY F.A.L

92 x 118cm

Rectangle mirror with gold trim

Quantity: 2

## **1702 MIRROR**

MADE IN ITALY BY F.A.L

92 x 150cm

Rectangle mirror with gold trim

MADE IN ITALY BY F.A.L

100 x 200cm

Rectangle mirror with gold trim

Quantity: 4

## **1702 MIRROR**

MADE IN ITALY BY F.A.L

120 x 120cm

Rectangle mirror with gold trim

MADE IN ITALY BY F.A.L

92 x 118cm

Rectangle mirror with black trim

Quantity: 2