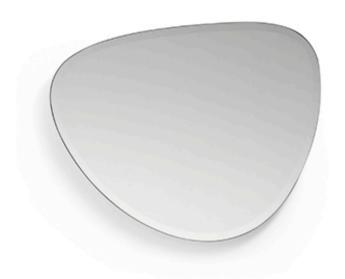

## **SPOT MIRROR**

MADE IN ITALY BY MIDJ

59 x 79 x 2.2

Small shaped mirror with bevel

Quantity: 2