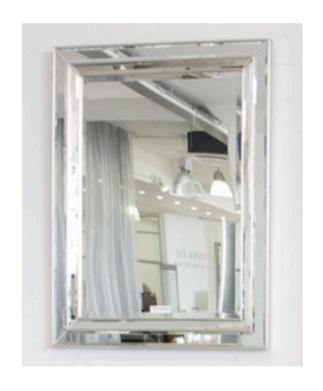

## **1702 MIRROR**

MADE IN ITALY BY F.A.L

92 x 118cm

Rectangle mirror with silver trim.

MADE IN ITALY BY F.A.L

92 x 150cm

Rectangle mirror with silver trim

Quantity: 4

## **1702 MIRROR**

MADE IN ITALY BY F.A.L

100 x 200cm

Rectangle mirror with silver trim

MADE IN ITALY BY F.A.L

92 x 118cm

Rectangle mirror with gold trim

Quantity: 2

## **1702 MIRROR**

MADE IN ITALY BY F.A.L

92 x 118cm

Rectangle mirror with white trim

MADE IN ITALY BY F.A.L

92 x 150cm

Rectangle mirror with white trim

Quantity: 2

## **1702 MIRROR**

MADE IN ITALY BY F.A.L

100 x 200cm

Rectangle mirror with white trim

MADE IN ITALY BY F.A.L

92 x 118

Rectangle mirror with black trim.

END OF LINE - Reduced by 50%