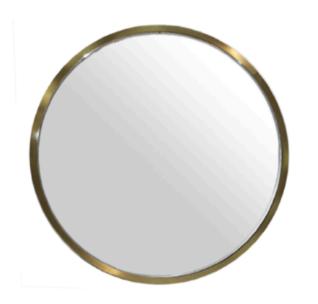

## **BOLD MIRROR**

MADE IN ITALY BY MIDJ

131 x 6 x 118 H

Mirror with an upholstered frame in Second fabric col. graphite grey T9GD.

MADE IN ITALY BY F.A.L

77 Diameter

Round mirror with a steel frame finished with a brass protective coat

Quantity: 1