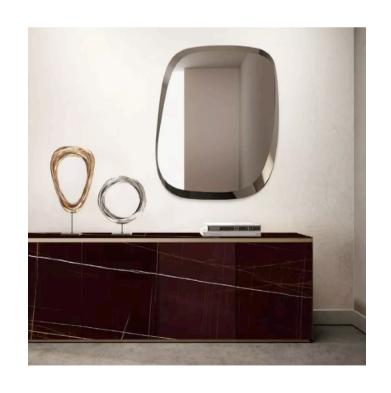

## **SPOT MIRROR**

MADE IN ITALY BY MIDJ

91.4 x 110 x 2.2

Medium shaped mirror with bevel