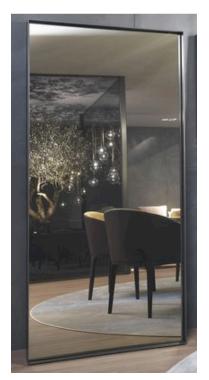

#### **REFLEX MIRROR**

MADE IN ITALY BY GIULIO MARELLI

90 x 190cm

Rectangle mirror with a with golden beach (OPM10) painted metal frame finish.

Quantity: 1

MADE IN ITALY BY GIULIO MARELLI

90 x 190cm

Rectangle mirror finished with a painted anodyc bronze 0PM18 metal frame and bronze mirror.