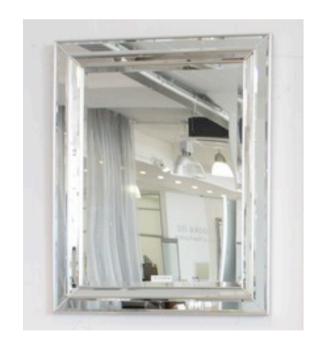

## **SPOT MIRROR**

MADE IN ITALY BY MIDJ

59 x 79 x 2.2

Small shaped mirror with bevel

Quantity: 2

## **SPOT MIRROR**

MADE IN ITALY BY MIDJ

91.4 x 110 x 2.2

Medium shaped mirror with bevel

## **SPOT MIRROR**

MADE IN ITALY BY MIDJ

68.7 x 149.4 x 2.2

Large shaped mirror with bevel

Quantity: 1