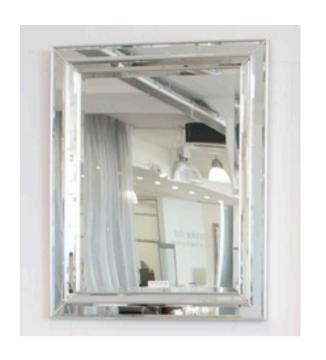

## **1702 MIRROR**

MADE IN ITALY BY F.A.L

92 x 118cm

Rectangle mirror with silver trim.

MADE IN ITALY BY F.A.L

92 x 150cm

Rectangle mirror with silver trim

Quantity: 4

## **1702 MIRROR**

MADE IN ITALY BY F.A.L

100 x 200cm

Rectangle mirror with silver trim

MADE IN ITALY BY F.A.L

92 x 118cm

Rectangle mirror with gold trim

Quantity: 2