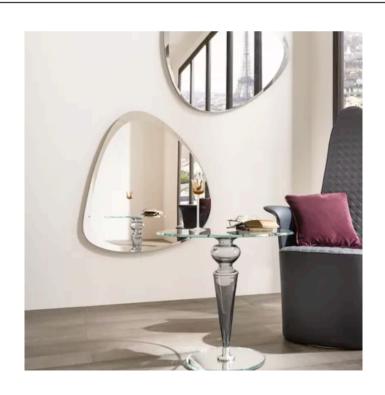

## **SPOT MIRROR**

MADE IN ITALY BY MIDJ

59 x 79 x 2.2

Small shaped mirror with bevel

Quantity: 2

## **SPOT MIRROR**

MADE IN ITALY BY MIDJ

91.4 x 110 x 2.2

Medium shaped mirror with bevel

## **SPOT MIRROR**

MADE IN ITALY BY MIDJ

68.7 x 149.4 x 2.2

Large shaped mirror with bevel

Quantity: 1