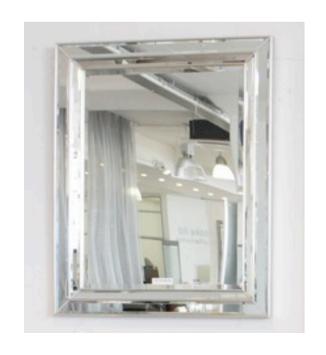

## **1702 MIRROR**

MADE IN ITALY BY F.A.L

92 x 118cm

Rectangle mirror with silver trim.

MADE IN ITALY BY F.A.L

92 x 150cm

Rectangle mirror with silver trim

Quantity: 4

## **1702 MIRROR**

MADE IN ITALY BY F.A.L

100 x 200cm

Rectangle mirror with silver trim

MADE IN ITALY BY F.A.L

92 x 118cm

Rectangle mirror with gold trim

Quantity: 2

## **1702 MIRROR**

MADE IN ITALY BY F.A.L

92 x 150cm

Rectangle mirror with gold trim

MADE IN ITALY BY F.A.L

100 x 200cm

Rectangle mirror with gold trim

Quantity: 4

## **1702 MIRROR**

MADE IN ITALY BY F.A.L

120 x 120cm

Rectangle mirror with gold trim

MADE IN ITALY BY F.A.L

92 x 118cm

Rectangle mirror with black trim

Quantity: 2

# **1702 MIRROR**

MADE IN ITALY BY F.A.L

92 x 150cm

Rectangle mirror with black trim

MADE IN ITALY BY F.A.L

200 x 100cm

Rectangle mirror with black trim

Quantity: 2

## **1702 MIRROR**

MADE IN ITALY BY F.A.L

92 x 118cm

Rectangle mirror with white trim

MADE IN ITALY BY F.A.L

92 x 150cm

Rectangle mirror with white trim

Quantity: 2

## **1702 MIRROR**

MADE IN ITALY BY F.A.L

100 x 200cm

Rectangle mirror with white trim

MADE IN ITALY BY F.A.L

92 x 118

Rectangle mirror with black trim.

END OF LINE - Reduced by 50%

## **1702 MIRROR**

MADE IN ITALY BY F.A.L

92 x 118

Rectangle mirror with silver trim.

END OF LINE - Reduced by 50%

# <u>1702 MIRROR</u>

MADE IN ITALY BY F.A.L

92 x 118

Rectangle mirror with white trim.

END OF LINE - Reduced by 50%