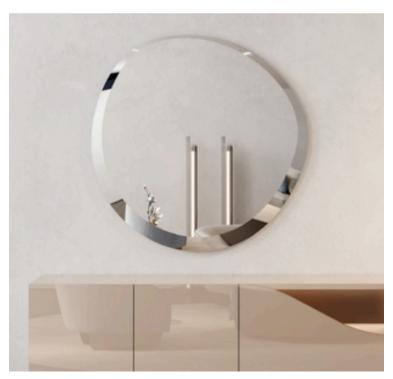

## **SPOT MIRROR**

MADE IN ITALY BY MIDJ

91.4 x 110 x 2.2

Medium shaped mirror with bevel