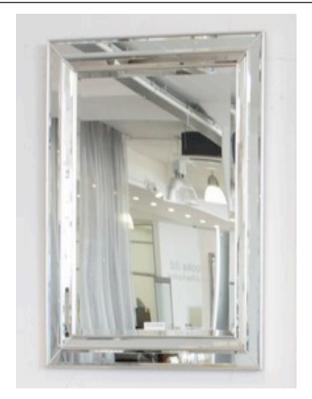

## **1702 MIRROR**

MADE IN ITALY BY F.A.L

92 x 118cm

Rectangle mirror with silver trim.

MADE IN ITALY BY F.A.L

92 x 150cm

Rectangle mirror with silver trim

Quantity: 4

## **1702 MIRROR**

MADE IN ITALY BY F.A.L

100 x 200cm

Rectangle mirror with silver trim

MADE IN ITALY BY F.A.L

92 x 118cm

Rectangle mirror with gold trim

Quantity: 2