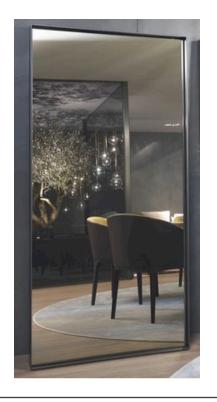

#### **REFLEX MIRROR**

MADE IN ITALY BY GIULIO MARELLI

90 x 190cm

Rectangle mirror with a with golden beach (OPM10) painted metal frame finish.

Quantity: 1

MADE IN ITALY BY GIULIO MARELLI

90 x 190cm

Rectangle mirror finished with a painted anodyc bronze 0PM18 metal frame and bronze mirror.