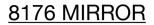

#### **2623 MIRROR**

MADE IN ITALY BY F.A.L

86 x 116

Rectangle mirror with a black lacquer & silver leaf frame

MADE IN ITALY BY F.A.L

86 x 116cm

Rectangle mirror with a black lacquer & silver leaf frame

Quantity: 1