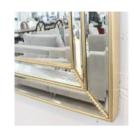

## **1702 MIRROR**

MADE IN ITALY BY F.A.L

100 x 200cm

Rectangle mirror with silver trim

MADE IN ITALY BY F.A.L

92 x 118cm

Rectangle mirror with gold trim

Quantity: 2

## **1702 MIRROR**

MADE IN ITALY BY F.A.L

92 x 150cm

Rectangle mirror with gold trim

MADE IN ITALY BY F.A.L

100 x 200cm

Rectangle mirror with gold trim

Quantity: 4

## **1702 MIRROR**

MADE IN ITALY BY F.A.L

120 x 120cm

Rectangle mirror with gold trim

MADE IN ITALY BY F.A.L

92 x 118cm

Rectangle mirror with black trim

Quantity: 2