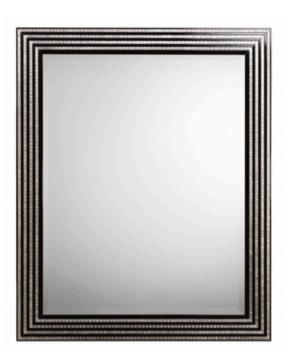

#### **REFLEX MIRROR**

MADE IN ITALY BY GIULIO MARELLI

90 x 190cm

Rectangle mirror with a with golden beach (OPM10) painted metal frame finish.

Quantity: 1

MADE IN ITALY BY GIULIO MARELLI

90 x 190cm

Rectangle mirror finished with a painted anodyc bronze 0PM18 metal frame and bronze mirror.