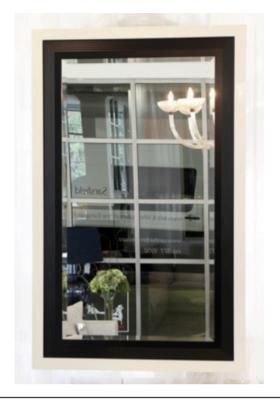

#### **2623 MIRROR**

MADE IN ITALY BY F.A.L

86 x 116

Rectangle mirror with a black lacquer & silver leaf frame

MADE IN ITALY BY F.A.L

86 x 116cm

Rectangle mirror with a black lacquer & silver leaf frame

Quantity: 1