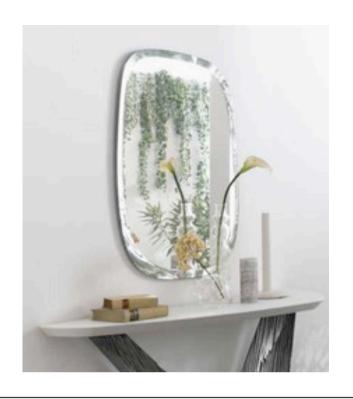

## **SPOT MIRROR**

MADE IN ITALY BY MIDJ

59 x 79 x 2.2

Small shaped mirror with bevel

Quantity: 2