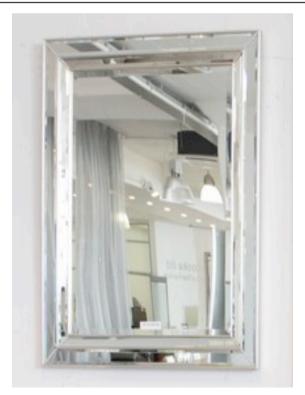

#### **2509 MIRROR**

MADE IN ITALY BY F.A.L

86 x 166cm

Rectangle mirror with a black lacquer & silver leaf frame

MADE IN ITALY BY F.A.L

100 x 200cm

Mirror with a black and white lacquered frame.

Quantity: 2