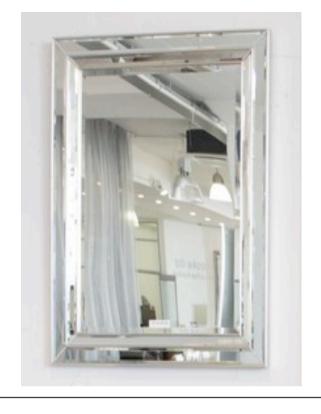

#### **2509 MIRROR**

MADE IN ITALY BY F.A.L

86 x 166cm

Rectangle mirror with a black lacquer & silver leaf frame

MADE IN ITALY BY F.A.L

100 x 200cm

Mirror with a black and white lacquered frame.

Quantity: 2