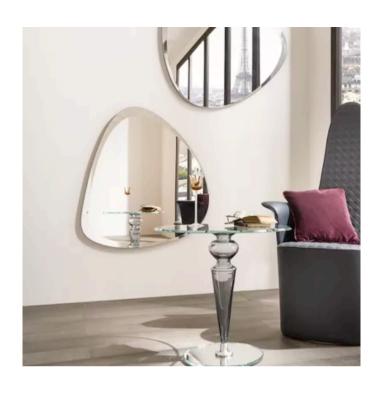

## **SPOT MIRROR**

MADE IN ITALY BY MIDJ

59 x 79 x 2.2

Small shaped mirror with bevel

Quantity: 2

## **SPOT MIRROR**

MADE IN ITALY BY MIDJ

91.4 x 110 x 2.2

Medium shaped mirror with bevel

## **SPOT MIRROR**

MADE IN ITALY BY MIDJ

68.7 x 149.4 x 2.2

Large shaped mirror with bevel

Quantity: 1