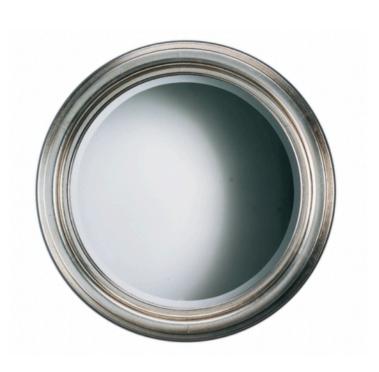

## **ELLIPSE MIRROR**

MADE IN ITALY BY REFLEX

50 x .5 x 150

Oval mirror with bevel.