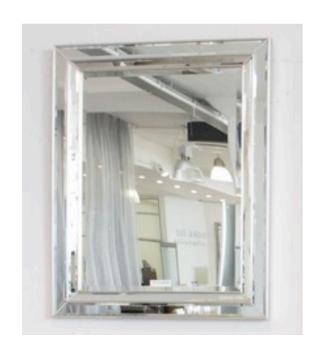

## **1702 MIRROR**

MADE IN ITALY BY F.A.L

200 x 100cm

Rectangle mirror with black trim

MADE IN ITALY BY F.A.L

92 x 118cm

Rectangle mirror with white trim

Quantity: 2

## **1702 MIRROR**

MADE IN ITALY BY F.A.L

92 x 150cm

Rectangle mirror with white trim

MADE IN ITALY BY F.A.L

100 x 200cm

Rectangle mirror with white trim

Quantity: 3