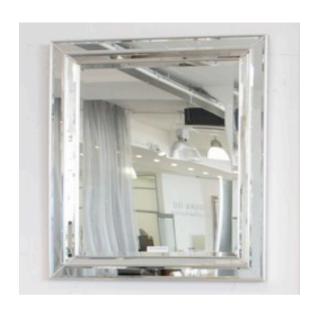

## **1702 MIRROR**

MADE IN ITALY BY F.A.L

92 x 118cm

Rectangle mirror with black trim

MADE IN ITALY BY F.A.L

92 x 150cm

Rectangle mirror with black trim

Quantity: 2

## **1702 MIRROR**

MADE IN ITALY BY F.A.L

200 x 100cm

Rectangle mirror with black trim

MADE IN ITALY BY F.A.L

92 x 118cm

Rectangle mirror with white trim

Quantity: 2