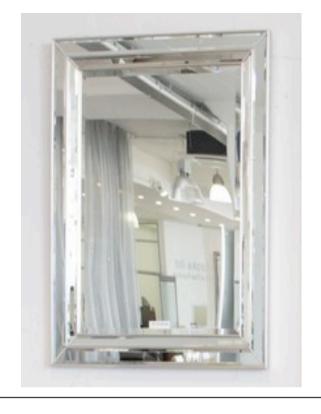

## **1702 MIRROR**

MADE IN ITALY BY F.A.L

200 x 100cm

Rectangle mirror with black trim

MADE IN ITALY BY F.A.L

92 x 118cm

Rectangle mirror with white trim

Quantity: 2

## **1702 MIRROR**

MADE IN ITALY BY F.A.L

92 x 150cm

Rectangle mirror with white trim

MADE IN ITALY BY F.A.L

100 x 200cm

Rectangle mirror with white trim

Quantity: 3