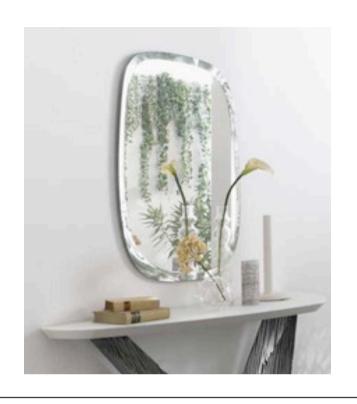

# **SPOT MIRROR**

MADE IN ITALY BY MIDJ

59 x 79 x 2.2

Small shaped mirror with bevel

Quantity: 1