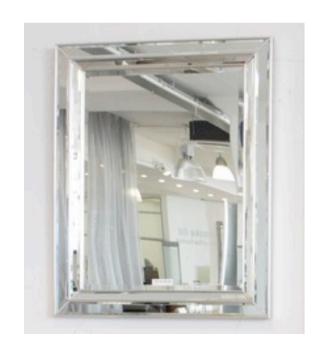

#### **2509 MIRROR**

MADE IN ITALY BY F.A.L

86 x 166cm

Rectangle mirror with a black lacquer & silver leaf frame

MADE IN ITALY BY F.A.L

92 x 118cm

Rectangle mirror with silver trim.

Quantity: 3

# **1702 MIRROR**

MADE IN ITALY BY F.A.L

92 x 150cm

Rectangle mirror with silver trim

MADE IN ITALY BY F.A.L

100 x 200cm

Rectangle mirror with silver trim

Quantity: 3

## **1702 MIRROR**

MADE IN ITALY BY F.A.L

92 x 118cm

Rectangle mirror with gold trim

MADE IN ITALY BY F.A.L

92 x 150cm

Rectangle mirror with gold trim

Quantity: 4