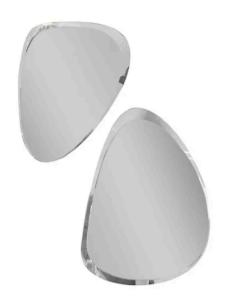

## **SPOT MIRROR**

MADE IN ITALY BY MIDJ

68.7 x 149.4 x 2.2cm

Large shaped mirror with bevel

MADE IN ITALY BY REFLEX

35 x .5 x 35

Shaped mirror with <u>regular</u> bevel

Quantity: 1