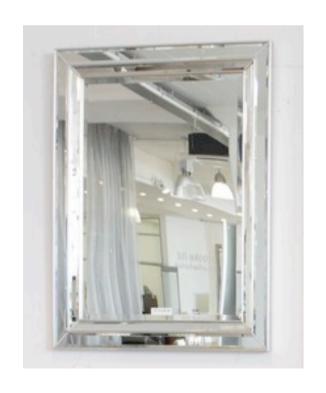

MADE IN ITALY BY F.A.L

86 x 116cm

Rectangle mirror with a black lacquer & silver leaf frame

Quantity: 1