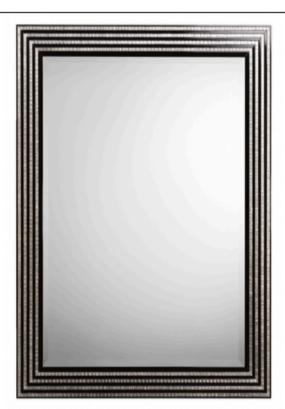

#### **2509 MIRROR**

MADE IN ITALY BY F.A.L

86 x 166cm

Rectangle mirror with a black lacquer & silver leaf frame

MADE IN ITALY BY F.A.L

92 x 118cm

Rectangle mirror with silver trim.

Quantity: 3