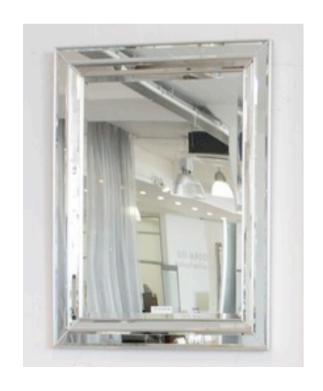

#### **2509 MIRROR**

MADE IN ITALY BY F.A.L

86 x 166cm

Rectangle mirror with a black lacquer & silver leaf frame

MADE IN ITALY BY F.A.L

92 x 118cm

Rectangle mirror with silver trim.

Quantity: 3