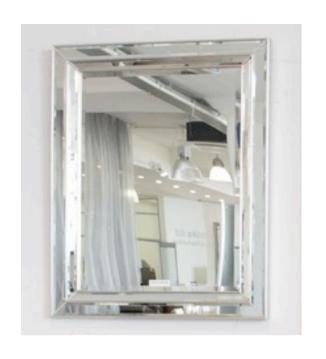

#### **2509 MIRROR**

MADE IN ITALY BY F.A.L

86 x 166cm

Rectangle mirror with a black lacquer & silver leaf frame

MADE IN ITALY BY F.A.L

92 x 118cm

Rectangle mirror with silver trim.

Quantity: 3

# **1702 MIRROR**

MADE IN ITALY BY F.A.L

92 x 150cm

Rectangle mirror with silver trim

MADE IN ITALY BY F.A.L

100 x 200cm

Rectangle mirror with silver trim

Quantity: 3

## **1702 MIRROR**

MADE IN ITALY BY F.A.L

92 x 118cm

Rectangle mirror with gold trim

MADE IN ITALY BY F.A.L

92 x 150cm

Rectangle mirror with gold trim

Quantity: 4