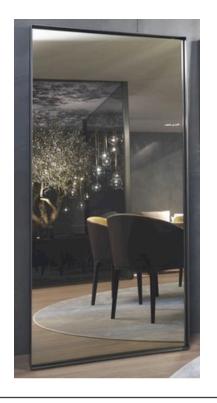

#### **BOLD MIRROR**

MADE IN ITALY BY MIDJ

94 x 198 x 6cm

Mirror with a bronze mirrored frame

Quantity: 1