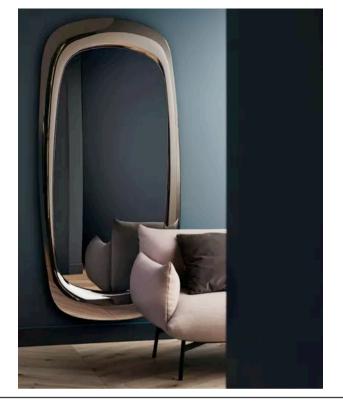

#### **BOLD MIRROR**

MADE IN ITALY BY MIDJ

94 x 198 x 6cm

Mirror with a bronze mirrored frame

Quantity: 1