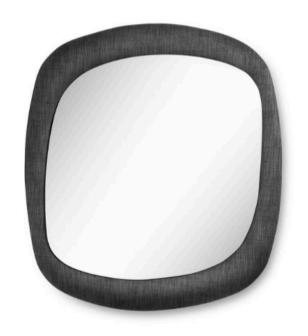

# **BOLD MIRROR**

MADE IN ITALY BY MIDJ

131 x 6 x 118 H

Mirror with an upholstered frame in Second fabric col. graphite grey T9GD.