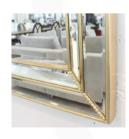

## **1702 MIRROR**

MADE IN ITALY BY F.A.L

92 x 118cm

Rectangle mirror with gold trim

MADE IN ITALY BY F.A.L

92 x 150cm

Rectangle mirror with gold trim

Quantity: 4

## **1702 MIRROR**

MADE IN ITALY BY F.A.L

100 x 200cm

Rectangle mirror with gold trim

MADE IN ITALY BY F.A.L

120 x 120cm

Rectangle mirror with gold trim

Quantity: 2