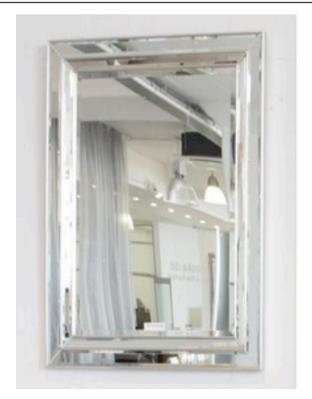

#### **2509 MIRROR**

MADE IN ITALY BY F.A.L

86 x 166cm

Rectangle mirror with a black lacquer & silver leaf frame

MADE IN ITALY BY F.A.L

92 x 118cm

Rectangle mirror with silver trim.

Quantity: 3