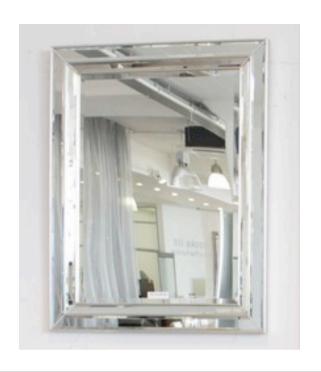

MADE IN ITALY BY F.A.L

86 x 116cm

Rectangle mirror with a black lacquer & silver leaf frame

Quantity: 1