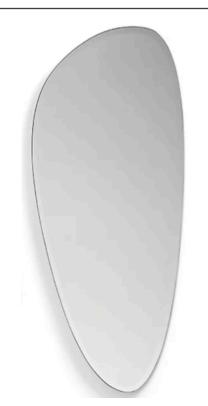

## **ELLIPSE MIRROR**

MADE IN ITALY BY REFLEX

50 x .5 x 150

Oval mirror with bevel.

MADE IN ITALY BY F.A.L

77 Diameter

Round mirror with a steel frame finished with a brass protective coat

Quantity: 1