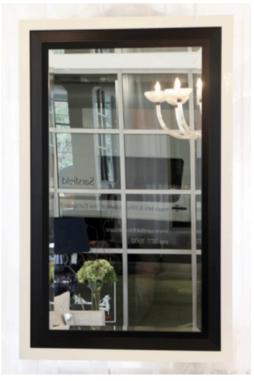

#### **1702 MIRROR**

MADE IN ITALY BY F.A.L

92 x 118

Rectangle mirror with white trim.

END OF LINE - Reduced by 50%

MADE IN ITALY BY F.A.L

92 x 118

Rectangle mirror with black trim.

END OF LINE - Reduced by 50%

Quantity: 1