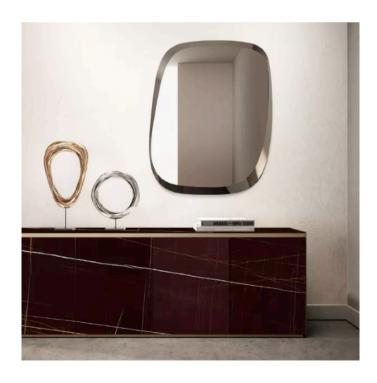

## **SPOT MIRROR**

MADE IN ITALY BY MIDJ

68.7 x 149.4 x 2.2cm

Large shaped mirror with bevel

MADE IN ITALY BY REFLEX

35 x .5 x 35

Shaped mirror with <u>regular</u> bevel

Quantity: 1