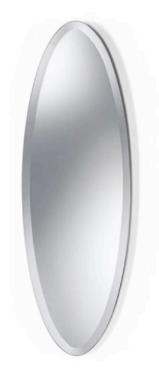

## **ELLIPSE MIRROR**

MADE IN ITALY BY REFLEX

50 x .5 x 150

Oval mirror with bevel.

MADE IN ITALY BY F.A.L

77 Diameter

Round mirror with a steel frame finished with a brass protective coat

Quantity: 1