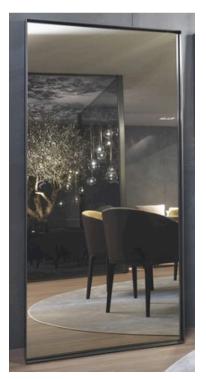

#### **BOLD MIRROR**

MADE IN ITALY BY MIDJ

94 x 198 x 6cm

Mirror with a bronze mirrored frame

Quantity: 1