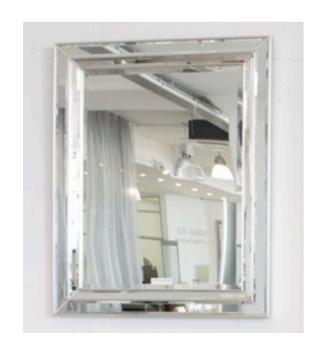

#### **2509 MIRROR**

MADE IN ITALY BY F.A.L

86 x 166cm

Rectangle mirror with a black lacquer & silver leaf frame

MADE IN ITALY BY F.A.L

92 x 118cm

Rectangle mirror with silver trim.

Quantity: 3