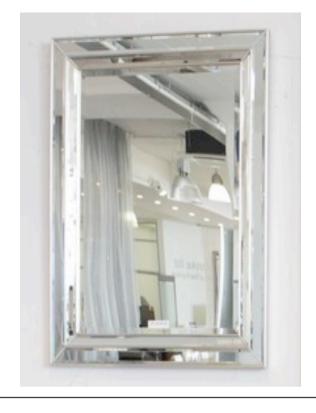

#### **2509 MIRROR**

MADE IN ITALY BY F.A.L

86 x 166cm

Rectangle mirror with a black lacquer & silver leaf frame

MADE IN ITALY BY F.A.L

92 x 118cm

Rectangle mirror with silver trim.

Quantity: 3