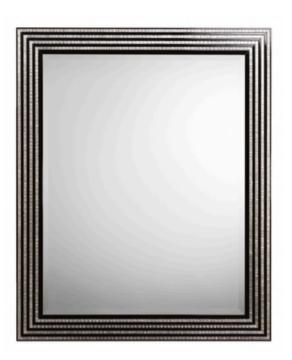

#### **2509 MIRROR**

MADE IN ITALY BY F.A.L

86 x 166cm

Rectangle mirror with a black lacquer & silver leaf frame

MADE IN ITALY BY F.A.L

92 x 118cm

Rectangle mirror with silver trim.

Quantity: 3