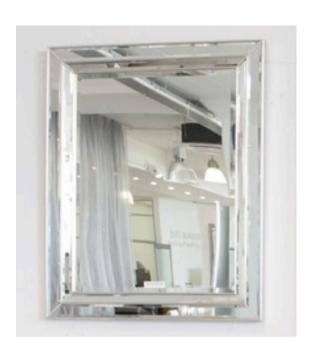

#### **2509 MIRROR**

MADE IN ITALY BY F.A.L

86 x 166cm

Rectangle mirror with a black lacquer & silver leaf frame

MADE IN ITALY BY F.A.L

92 x 118cm

Rectangle mirror with silver trim.

Quantity: 3