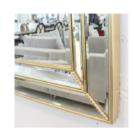

## **1702 MIRROR**

MADE IN ITALY BY F.A.L

92 x 118cm

Rectangle mirror with gold trim

MADE IN ITALY BY F.A.L

92 x 150cm

Rectangle mirror with gold trim

Quantity: 4

## **1702 MIRROR**

MADE IN ITALY BY F.A.L

100 x 200cm

Rectangle mirror with gold trim

MADE IN ITALY BY F.A.L

120 x 120cm

Rectangle mirror with gold trim

Quantity: 2