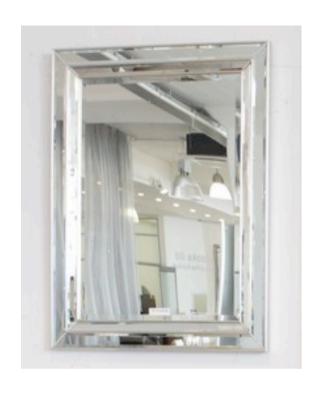

#### **2509 MIRROR**

MADE IN ITALY BY F.A.L

86 x 166cm

Rectangle mirror with a black lacquer & silver leaf frame

MADE IN ITALY BY F.A.L

92 x 118cm

Rectangle mirror with silver trim.

Quantity: 3