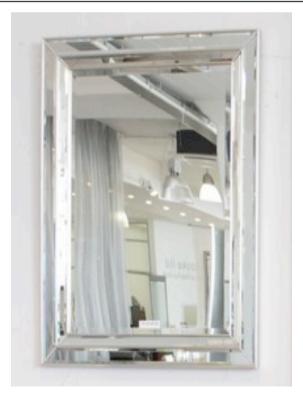

#### **2509 MIRROR**

MADE IN ITALY BY F.A.L

86 x 166cm

Rectangle mirror with a black lacquer & silver leaf frame

MADE IN ITALY BY F.A.L

92 x 118cm

Rectangle mirror with silver trim.

Quantity: 3

# **1702 MIRROR**

MADE IN ITALY BY F.A.L

92 x 150cm

Rectangle mirror with silver trim

MADE IN ITALY BY F.A.L

100 x 200cm

Rectangle mirror with silver trim

Quantity: 3

## **1702 MIRROR**

MADE IN ITALY BY F.A.L

92 x 118cm

Rectangle mirror with gold trim

MADE IN ITALY BY F.A.L

92 x 150cm

Rectangle mirror with gold trim

Quantity: 4

## **1702 MIRROR**

MADE IN ITALY BY F.A.L

92 x 118cm

Rectangle mirror with black trim

MADE IN ITALY BY F.A.L

92 x 150cm

Rectangle mirror with black trim

Quantity: 2

## **1702 MIRROR**

MADE IN ITALY BY F.A.L

200 x 100cm

Rectangle mirror with black trim

MADE IN ITALY BY F.A.L

92 x 118cm

Rectangle mirror with white trim

Quantity: 2

## **1702 MIRROR**

MADE IN ITALY BY F.A.L

92 x 150cm

Rectangle mirror with white trim

MADE IN ITALY BY F.A.L

100 x 200cm

Rectangle mirror with white trim

Quantity: 3

#### **1702 MIRROR**

MADE IN ITALY BY F.A.L

92 x 118

Rectangle mirror with white trim.

END OF LINE - Reduced by 50%

MADE IN ITALY BY F.A.L

92 x 118

Rectangle mirror with black trim.

#### **1702 MIRROR**

MADE IN ITALY BY F.A.L

100 x 200

Rectangle mirror with silver trim.

END OF LINE - Reduced by 50%