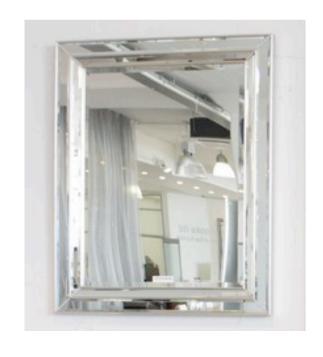

## **1702 MIRROR**

MADE IN ITALY BY F.A.L

92 x 150cm

Rectangle mirror with white trim

MADE IN ITALY BY F.A.L

100 x 200cm

Rectangle mirror with white trim

Quantity: 3