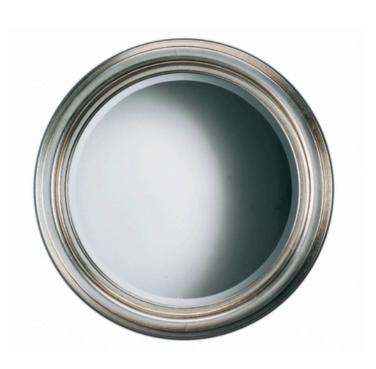

## **ELLIPSE MIRROR**

MADE IN ITALY BY REFLEX

50 x .5 x 150

Oval mirror with bevel.

MADE IN ITALY BY F.A.L

77 Diameter

Round mirror with a steel frame finished with a brass protective coat

Quantity: 1