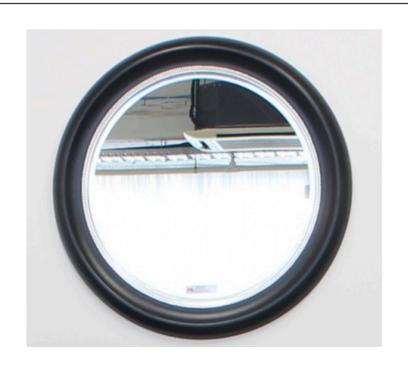

#### **2623 MIRROR**

MADE IN ITALY BY F.A.L

106 Diameter

Round mirror with a black lacquer & silver leaf frame