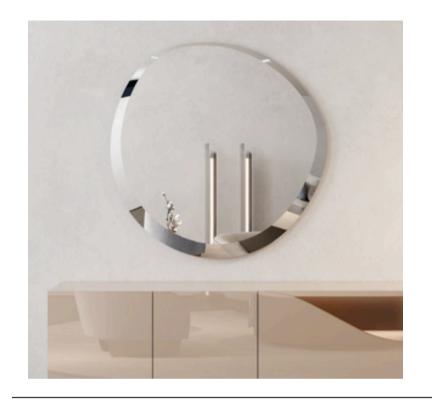

## **ELLIPSE MIRROR**

MADE IN ITALY BY REFLEX

50 x .5 x 150

Oval mirror with bevel.

MADE IN ITALY BY F.A.L

77 Diameter

Round mirror with a steel frame finished with a brass protective coat

Quantity: 1