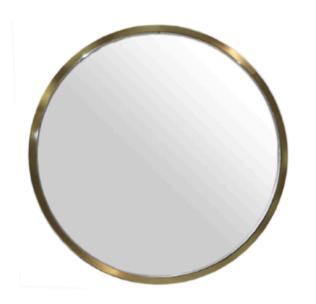

# <u>6419 MIRROR</u>

MADE IN ITALY BY F.A.L

90 Diameter

Round mirror with a silver leaf frame finish

Quantity: 3