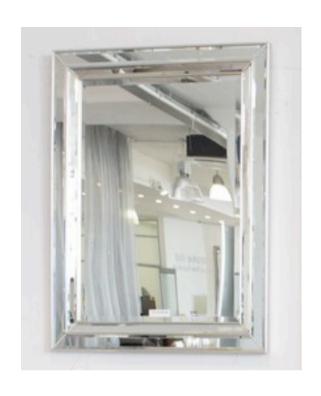

#### **2509 MIRROR**

MADE IN ITALY BY F.A.L

86 x 166cm

Rectangle mirror with a black lacquer & silver leaf frame

MADE IN ITALY BY F.A.L

92 x 118cm

Rectangle mirror with silver trim.

Quantity: 3

# **1702 MIRROR**

MADE IN ITALY BY F.A.L

92 x 150cm

Rectangle mirror with silver trim

MADE IN ITALY BY F.A.L

100 x 200cm

Rectangle mirror with silver trim

Quantity: 3

## **1702 MIRROR**

MADE IN ITALY BY F.A.L

92 x 118cm

Rectangle mirror with gold trim

MADE IN ITALY BY F.A.L

92 x 150cm

Rectangle mirror with gold trim

Quantity: 4

## **1702 MIRROR**

MADE IN ITALY BY F.A.L

92 x 118cm

Rectangle mirror with black trim

MADE IN ITALY BY F.A.L

92 x 150cm

Rectangle mirror with black trim

Quantity: 2

## **1702 MIRROR**

MADE IN ITALY BY F.A.L

200 x 100cm

Rectangle mirror with black trim

MADE IN ITALY BY F.A.L

92 x 118cm

Rectangle mirror with white trim

Quantity: 2

## **1702 MIRROR**

MADE IN ITALY BY F.A.L

92 x 150cm

Rectangle mirror with white trim

MADE IN ITALY BY F.A.L

100 x 200cm

Rectangle mirror with white trim

Quantity: 3

#### **1702 MIRROR**

MADE IN ITALY BY F.A.L

92 x 118

Rectangle mirror with white trim.

END OF LINE - Reduced by 50%

MADE IN ITALY BY F.A.L

92 x 118

Rectangle mirror with black trim.

#### **1702 MIRROR**

MADE IN ITALY BY F.A.L

100 x 200

Rectangle mirror with silver trim.

END OF LINE - Reduced by 50%