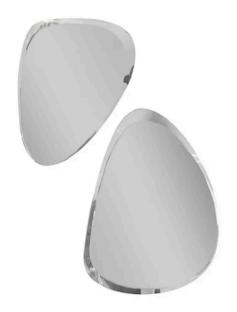

MADE IN ITALY BY REFLEX

60 x .5 x 60

Shaped mirror with <u>regular</u> bevel

MADE IN ITALY BY REFLEX

60 x .5 x 80

Shaped mirror with regular bevel

Quantity: 2