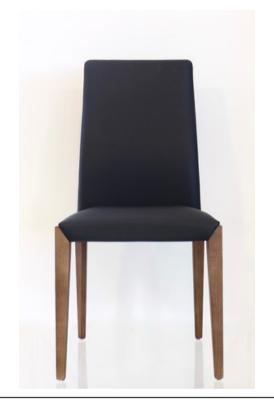

## **LUDWIG DINING CHAIR**

MADE IN ITALY BY REFLEX

50 x 61 x 50 seat H / 95 back H

Side dining chair with black oakwood legs. Inner seat upholstered in Dublino col. 06 Heather fabric & outer back in Henne 118 leather