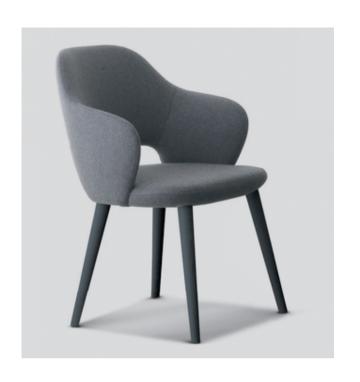

#### **SONNY DINING CHAIR**

MADE IN ITALY BY MIDJ

58 x 58 x 47 Seat H / 77 Back H

Dining chair with a four leg square steel base finished in black lacquer. Upholstered in a mix of grey vintage leather on the inner seat & light grey second fabric on the outer back

Quantity: 1

Inner Seat:

Outer Back:

## **SONNY DINING CHAIR**

MADE IN ITALY BY MIDJ

58 x 58 x 47 Seat H / 77 Back H

Dining chair with a four leg square steel base finished in black lacquer. Upholstered in a mix of Vintage leather on the inner seat & brown main line fax fabric on the outer back