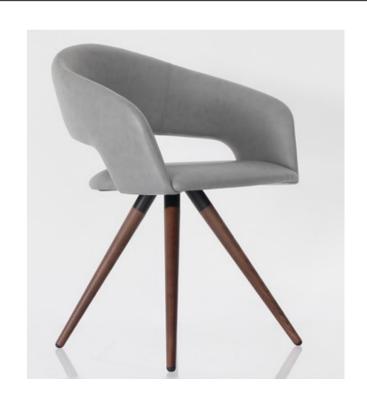

## **KETTY DINING CHAIR**

MADE IN ITALY BY ANTONELLO ITALIA

53 x 55 x 84 H

Side dining chair with walnut legs & seat with final fabric to be upholstered in NZ

Quantity: 8

## **KETTY DINING CHAIR**

MADE IN ITALY BY ANTONELLO ITALIA

53 W x 55 D x 84 Back H

Dining chair with canaletto walnut wooden legs, seat upholstered in Grumello 457 col. 21 fabric

Inner Seat:

Outer Back: