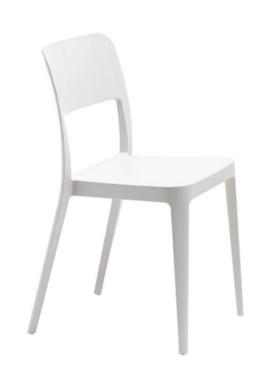

# NENE DINING CHAIR

MADE IN ITALY BY MIDJ

44 x 49 x 46 Seat H / 81 Back H

Indoor / outdoor stackable dining chair in white polypropylene

Quantity: 8

MADE IN ITALY BY MIDJ

44 x 49 x 46 Seat H / 81 Back H

Stackable dining chair in black polypropylene