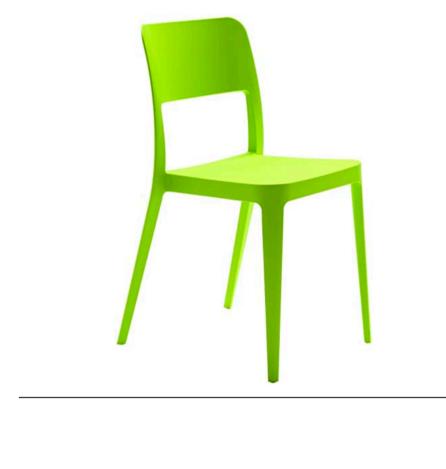

# NENE DINING CHAIR

MADE IN ITALY BY MIDJ

44 x 49 x 46 Seat H / 81 Back H

Stackable dining chair in green polypropylene