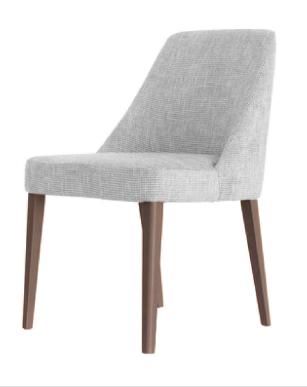

#### **SONNY DINING CHAIR**

MADE IN ITALY BY MIDJ

58 x 58 x 47 Seat H / 77 Back H

Dining chair with a four leg square steel base finished in black lacquer. Upholstered in a mix of grey vintage leather on the inner seat & light grey second fabric on the outer back

Quantity: 1

Inner Seat:

Outer Back:

## **SONNY DINING CHAIR**

MADE IN ITALY BY MIDJ

58 x 58 x 47 Seat H / 77 Back H

Dining chair with a four leg square steel base finished in black lacquer. Upholstered in a mix of Vintage leather on the inner seat & brown main line fax fabric on the outer back