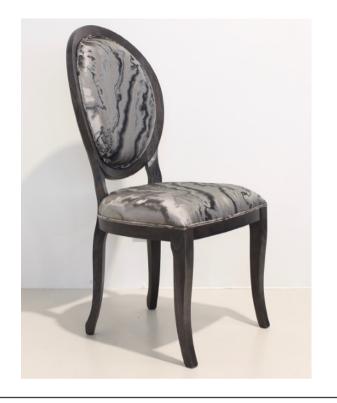

## 524 DINING CHAIR

MADE IN ITALY BY SEDITAL

49 x 49 x 43 Seat H / 97 Back H

Side dining chair with a silver leaf frame finish, upholstered in Varese Velvet col. Raven (black)

Quantity: 1