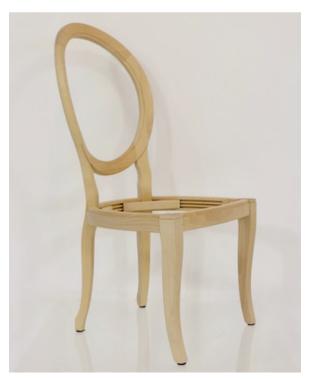

## 922 DINING CHAIR

MADE IN ITALY BY SEDITAL

55 x 48 x 46 Seat H / 121 Back H

High back oval dining chair assembled with a Ebony frame finish, ready for upholstery in supplied fabric.