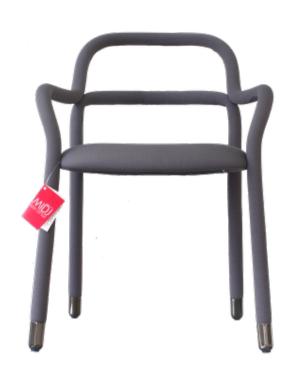

#### **SONNY DINING CHAIR**

MADE IN ITALY BY MIDJ

58 x 58 x 47 Seat H / 77 Back H

Dining chair with a four leg square steel base finished in black lacquer. Upholstered in a mix of grey vintage leather on the inner seat & light grey second fabric on the outer back

Quantity: 1

Inner Seat:

Outer Back:

## **SONNY DINING CHAIR**

MADE IN ITALY BY MIDJ

58 x 58 x 47 Seat H / 77 Back H

Dining chair with a four leg square steel base finished in black lacquer. Upholstered in a mix of Vintage leather on the inner seat & brown main line fax fabric on the outer back