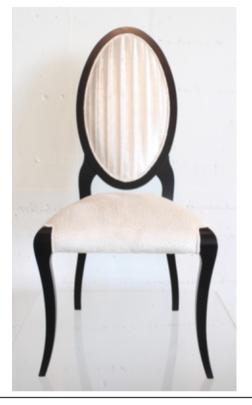

## **524 DINING CHAIR**

MADE IN ITALY BY SEDITAL

49 x 49 x 43 Seat H / 97 Back H

Side dining chair with a high gloss black frame & upholstered in Warwick fabric Plush col. Jet (black)