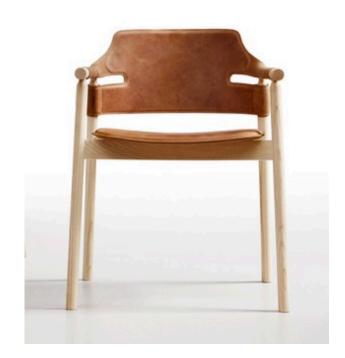

## **SUITE DINING CHAIR**

MADE IN ITALY BY MIDJ

61 x 53 x 46 Seat H / 76 Back H

Dining armchair with a dark oak lacquered ash wood frame, seat & back in brown tuscan hide leather.