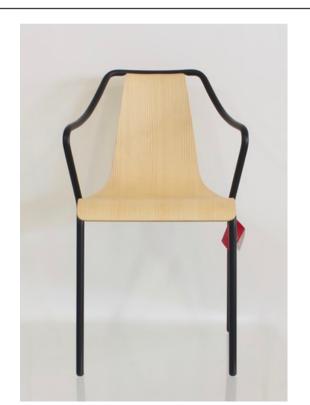

# **OLA DINING CHAIR**

MADE IN ITALY BY MIDJ

52 x 54 x 46 Seat H / 82 Back H

Side dining chair with a black painted steel frame and natural oak veneer seat