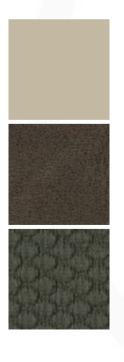

# MEGAN DINING CHAIR MADE IN ITALY BY REFLEX

Side dining chair with wenge stained OPR2 oak legs, seat & quilted back upholstered in Rubelli Spritz col. 18 Bronze