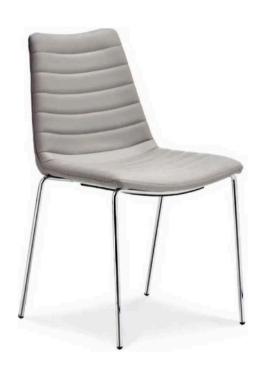

# **SHARON DINING CHAIRS**

MADE IN ITALY BY MIDJ

48 x 55 x 46 Seat H / 89 Back H

Side dining chair fully upholstered in Light Grey Caribu fabric

Quantity: 6