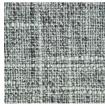

# **SIT DINING CHAIR**

MADE IN ITALY BY REFLEX

43 x 57 x 51 / 86 H

Side dining chair with a bronze 100M metal external back, Canaletto Walnut legs & seat upholstered in Dublino col. 06 Heather (Cat. Extra).