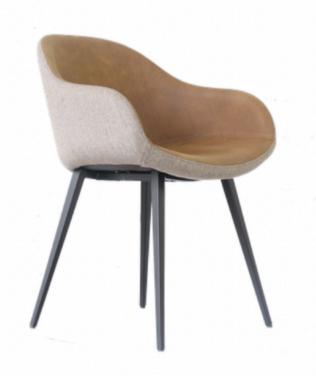

## **KETTY DINING CHAIR**

MADE IN ITALY BY ANTONELLO ITALIA

53 x 55 x 84 H

Side dining chair with walnut legs & seat with final fabric to be upholstered in NZ

Quantity: 8

## **KETTY DINING CHAIR**

MADE IN ITALY BY ANTONELLO ITALIA

53 W x 55 D x 84 Back H

Dining chair with canaletto walnut wooden legs, seat upholstered in Grumello 457 col. 21 fabric

Inner Seat:

Outer Back: