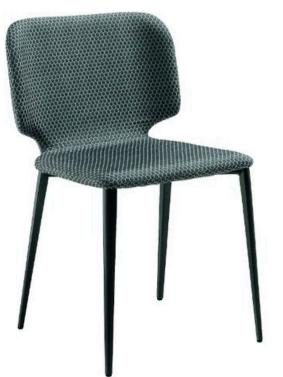

# LEA DINING CHAIR

MADE IN ITALY BY MIDJ

49 x 57 x 46 Seat H / 85 Back H

Side dining chair with a black nickel frame, inner seat upholstered in grey bubble fabric & outer back in deep blue imitation vintage leather