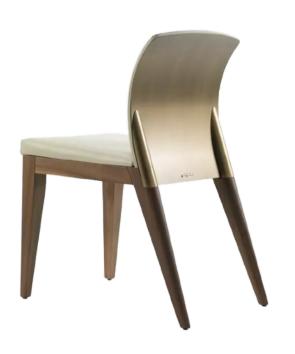

# **SIT DINING CHAIR**

MADE IN ITALY BY REFLEX

43 x 57 x 51 / 86 H

Side dining chair with a bronze 100M metal external back, Canaletto Walnut legs & seat upholstered in Dublino col. 06 Heather (Cat. Extra).