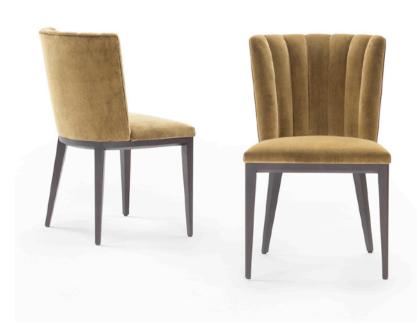

# MEGAN DINING CHAIR MADE IN ITALY BY REFLEX

Side dining chair with wenge stained OPR2 oak legs, seat & quilted back upholstered in Rubelli Spritz col. 18 Bronze