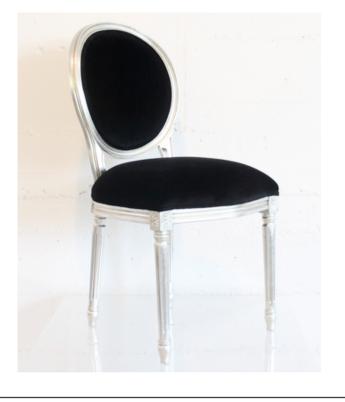

## 524 DINING CHAIR

MADE IN ITALY BY SEDITAL

49 x 49 x 43 Seat H / 97 Back H

Side dining chair with a silver leaf frame finish, upholstered in Varese Velvet col. Raven (black)

Quantity: 1