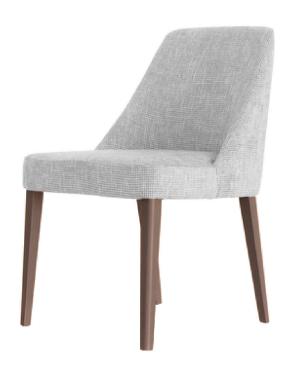

# **SIT DINING CHAIR**

MADE IN ITALY BY REFLEX

43 x 57 x 51 / 86 H

Side dining chair with a bronze 100M metal external back, Canaletto Walnut legs & seat upholstered in Dublino col. 06 Heather (Cat. Extra).