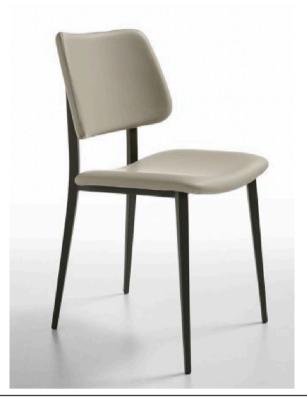

#### **SONNY DINING CHAIR**

MADE IN ITALY BY MIDJ

58 x 58 x 47 Seat H / 77 Back H

Dining chair with a four leg square steel base finished in black lacquer. Upholstered in a mix of grey vintage leather on the inner seat & light grey second fabric on the outer back

Quantity: 1

Inner Seat:

Outer Back:

## **SONNY DINING CHAIR**

MADE IN ITALY BY MIDJ

58 x 58 x 47 Seat H / 77 Back H

Dining chair with a four leg square steel base finished in black lacquer. Upholstered in a mix of Vintage leather on the inner seat & brown main line fax fabric on the outer back