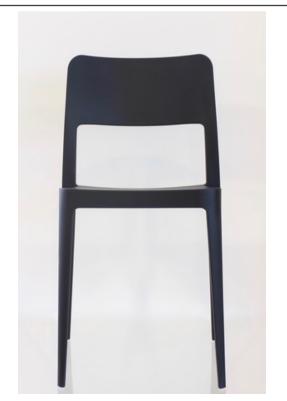

# NENE DINING CHAIR

MADE IN ITALY BY MIDJ

44 x 49 x 46 Seat H / 81 Back H

Indoor / outdoor stackable dining chair in white polypropylene

Quantity: 8

MADE IN ITALY BY MIDJ

44 x 49 x 46 Seat H / 81 Back H

Stackable dining chair in black polypropylene