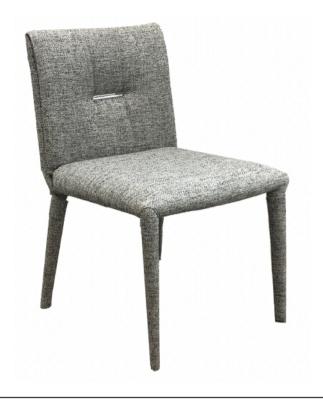

# **SHARON DINING CHAIRS**

MADE IN ITALY BY MIDJ

48 x 55 x 46 Seat H / 89 Back H

Side dining chair fully upholstered in Light Grey Caribu fabric

Quantity: 6