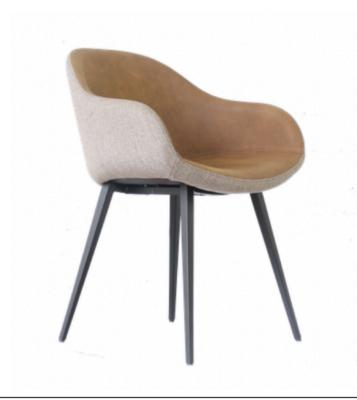

## **SUITE DINING CHAIR**

MADE IN ITALY BY MIDJ

61 x 53 x 46 Seat H / 76 Back H

Dining armchair with a dark oak lacquered ash wood frame, seat & back in brown tuscan hide leather.