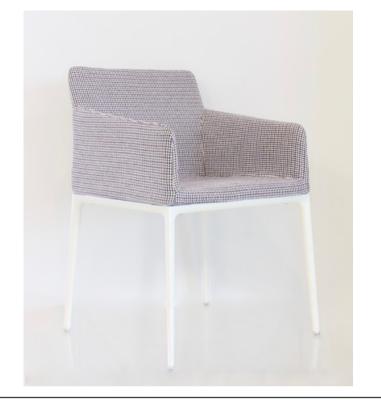

## **SUITE DINING CHAIR**

MADE IN ITALY BY MIDJ

61 x 53 x 46 Seat H / 76 Back H

Dining armchair with a dark oak lacquered ash wood frame, seat & back in brown tuscan hide leather.