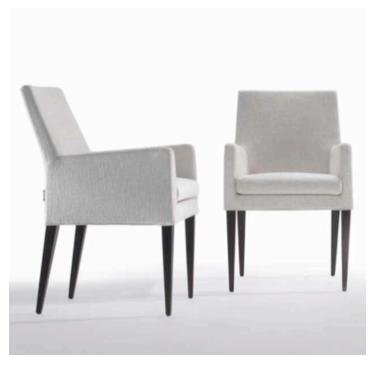

## **LETIZIA/B DINING CHAIR**

MADE IN ITALY BY ANTONELLO ITALIA

60 x 60 x 82 Back H

Dining armchair with wooden legs finished in smoked oak, seat upholstered in velvet 799/16 col. Avio fabric.

Quantity: 1