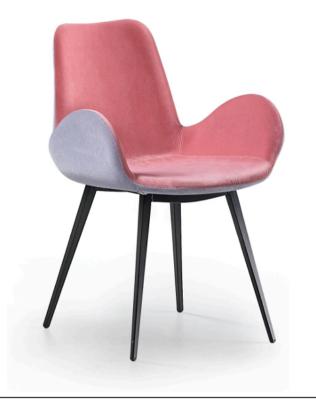

## **LETIZIA/B DINING CHAIR**

MADE IN ITALY BY ANTONELLO ITALIA

60 x 60 x 82 Back H

Dining armchair with wooden legs finished in smoked oak, seat upholstered in velvet 799/16 col. Avio fabric.

Quantity: 1