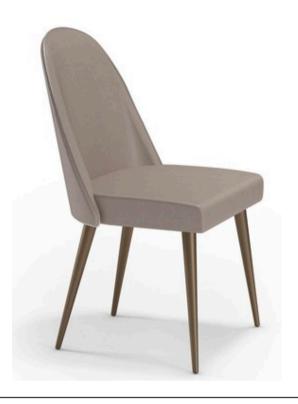

# MEGAN DINING CHAIR MADE IN ITALY BY REFLEX

Side dining chair with wenge stained OPR2 oak legs, seat & quilted back upholstered in Rubelli Spritz col. 18 Bronze