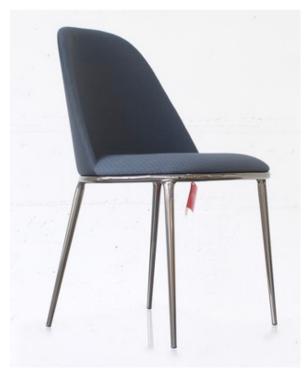

# LEA DINING CHAIR

MADE IN ITALY BY MIDJ

49 x 57 x 46 Seat H / 85 Back H

Side dining chair with a black nickel frame, inner seat upholstered in grey bubble fabric & outer back in deep blue imitation vintage leather