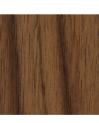

# **SIT DINING CHAIR**

MADE IN ITALY BY REFLEX

43 x 57 x 51 / 86 H

Side dining chair with a bronze 100M metal external back, Canaletto Walnut legs & seat upholstered in Dublino col. 06 Heather (Cat. Extra).