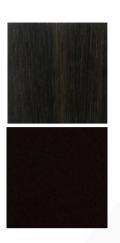

## **LUDWIG DINING CHAIR**

MADE IN ITALY BY REFLEX

50 x 61 x 50 seat H / 95 back H

Side dining chair with black oakwood legs. Inner seat upholstered in Dublino col. 06 Heather fabric & outer back in Henne 118 leather