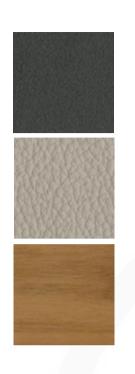

#### **JOE DINING CHAIR**

MADE IN ITALY BY MIDJ

45 x 52 x 46 Seat H / 80 Back H

Side dining chair with a graphite painted steel frame, ash grey top grain leather seat & inside back, flamed walnut outer back

Quantity: 1