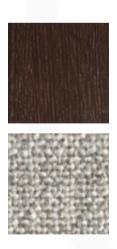

## 611 DINING CHAIR

MADE IN ITALY BY SEDITAL

51 x 47 x 47 Seat H / 104 Back H

Side dining chair with a charcoal stained frame finish, upholstered in Zoffany Serpentine col. Zinc with double piping.

Quantity: 8