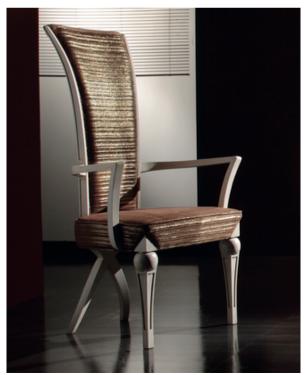

# **SIT DINING CHAIR**

MADE IN ITALY BY REFLEX

43 x 57 x 51 / 86 H

Side dining chair with a bronze 100M metal external back, Canaletto Walnut legs & seat upholstered in Dublino col. 06 Heather (Cat. Extra).