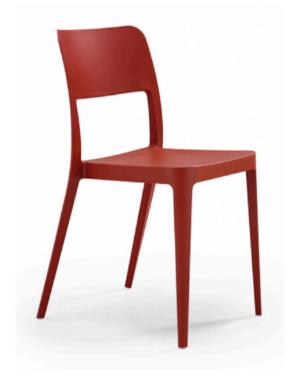

# **NENE DINING CHAIR**

MADE IN ITALY BY MIDJ

44 x 49 x 46 Seat H / 81 Back H

Stackable dining chair in red bulgaro polypropylene