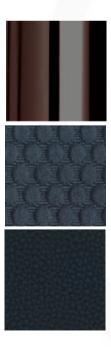

# LEA DINING CHAIR

MADE IN ITALY BY MIDJ

49 x 57 x 46 Seat H / 85 Back H

Side dining chair with a black nickel frame, inner seat upholstered in grey bubble fabric & outer back in deep blue imitation vintage leather