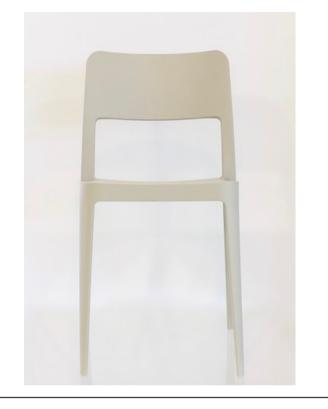

# **NENE DINING CHAIR**

MADE IN ITALY BY MIDJ

44 x 49 x 46 Seat H / 81 Back H 46SH

Stackable dining chair in sand polypropylene

Quantity: 6