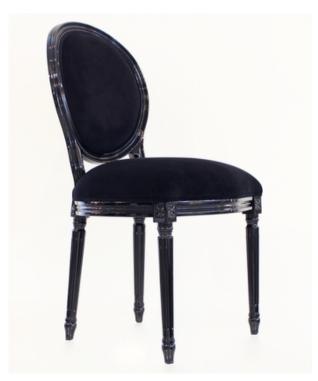

## 524 DINING CHAIR

MADE IN ITALY BY SEDITAL

49 x 49 x 43 Seat H / 97 Back H

Side dining chair with a silver leaf frame finish, upholstered in Varese Velvet col. Raven (black)

Quantity: 1