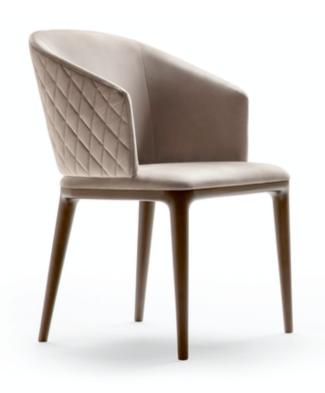

#### **LOUISE DINING CHAIR**

MADE IN ITALY BY OPERA CONTEMPORARY

55 x 55 x 47 Seat H / 80 Back H

Dining chair with wenge frame finish, seat upholstered in Vegas velvet colour 51 dark blue with a quilted outer back

Quantity: 1