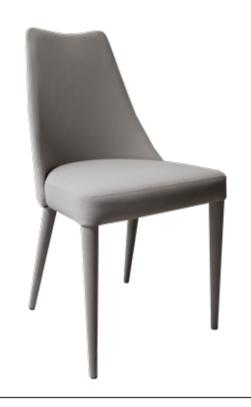

## **GIADA DINING CHAIR**

MADE IN ITALY BY IVANO ANTONELLO ITALIA

46 x 50 x 46 Seat H / 97 Back H

Dining chair with a smoked oak wooden frame and black A150 soft leather upholstered seat.

Quantity: 6