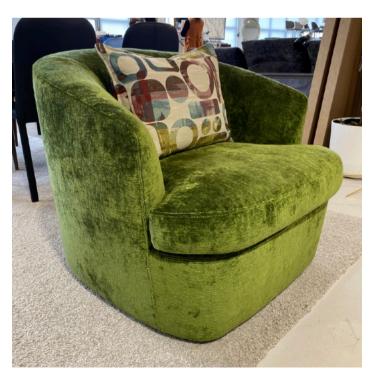

## **GINEVRA ARMCHAIR**

MADE IN ITALY BY MARAC

85 x 84 x 43 Seat H / 75 Back H

Armchair with a aluminium swivel base, seat upholstered in Kaori col. 10 fabric.