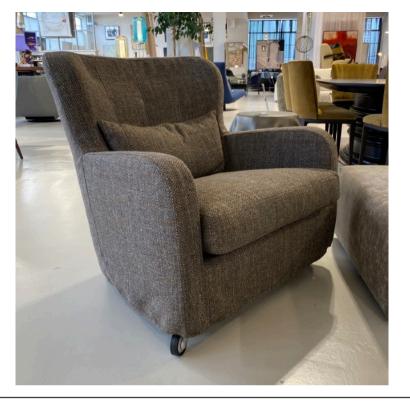

## MARLENE ARMCHAIR MADE IN GERMANY BY BULLFROG

85 x 80 x 42 / 77 H

Swivel & rocking armchair upholstered in Jungle leather night blue 2210/79 with raw edge open seam.

Two needle Seam:

DONNA ARMCHAIR

MADE IN GERMANY BY BULLFORG

85 x 80 x 42 / 77 H

Twin Seam:

Swivel armchair with rocking function upholstered in Toro leather col. Black 2055/70.

Quantity: 3 (2 x Two needle seam / 1 x Twin seam)