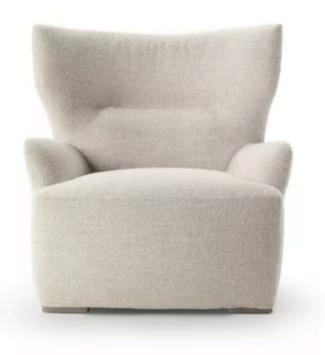

## **GINEVRA ARMCHAIR**

MADE IN ITALY BY MARAC

85 x 84 x 43 Seat H / 75 Back H

Armchair with a aluminium swivel base, seat upholstered in Dolomiti col. 42 fabric.

Quantity: 2

## **GINEVRA ARMCHAIR**

MADE IN ITALY BY MARAC

85 x 84 x 43 Seat H / 75 Back H

Armchair with a aluminium swivel base, seat upholstered in Kaori col. 10 fabric.