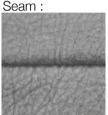

## MARLENE ARMCHAIR MADE IN GERMANY BY BULLFROG

85 x 80 x 42 / 77 H

Swivel & rocking armchair upholstered in Jungle leather night blue 2210/79 with raw edge open seam.

Two needle Seam:

DONNA ARMCHAIR

MADE IN GERMANY BY BULLFORG