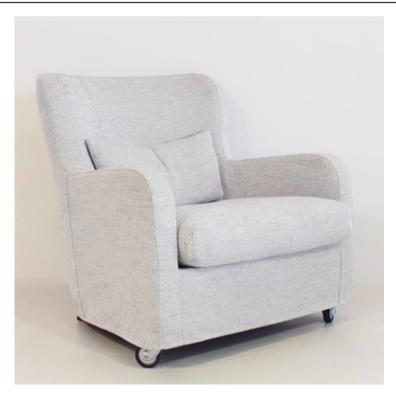

## **MIMILLA ARMCHAIR**

MADE IN ITALY BY MARAC

73 x 85 x 44 Seat H / 80 Back H

Armchair with a handle on the back & front wheels for easy movement. Removable cover upholstered in James Dunlop Infinite col. Kelp.

## **MIMILLA ARMCHAIR**

MADE IN ITALY BY MARAC

73 x 85 x 44 Seat H / 80 Back H

Armchair with a handle on the back & front wheels for easy movement. Removable cover upholstered in Kavir col. 02

## MIMILLA ARMCHAIR

MADE IN ITALY BY MARAC

73 x 85 x 44 Seat H / 80 Back H

Armchair frame only with a handle on the back & front wheels for easy movement. Removable cover to be upholstered locally in supplied fabric.