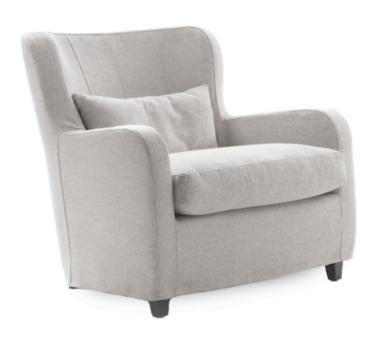

## **ELISA PLUS ARMCHAIR**

MADE IN ITALY BY MARAC

67 x 92 x 43 Seat H / 80 Back H

Swivel armchair with a satin steel base, removable cover upholstered in Mikado col. 21 fabric. Lower back version.

Quantity: 1