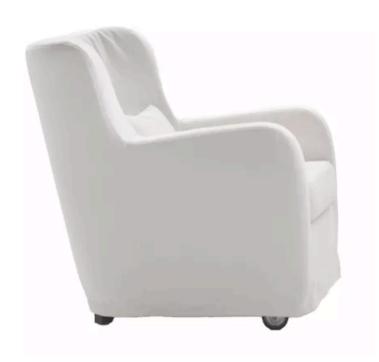

# ALBA ARMCHAIR MADE IN ITALY BY MARAC

86 x 94 x 42 / 87 H

Armchair with metal feet finished in black nickle & fixed upholstery in Paddy col. 01 sabbia.

Quantity: 1