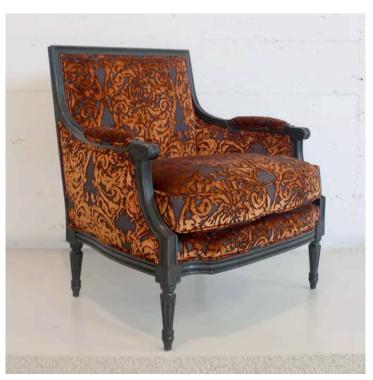

#### 5042 ARMCHAIR

MADE IN ITALY BY ANGELO CAPPELLINI

78 x 75 x 52 Seat H / 88 Back H

Louis XVI armchair with a furnace & black glaze frame finish, upholstered in Textilia Zoffany col. Copper