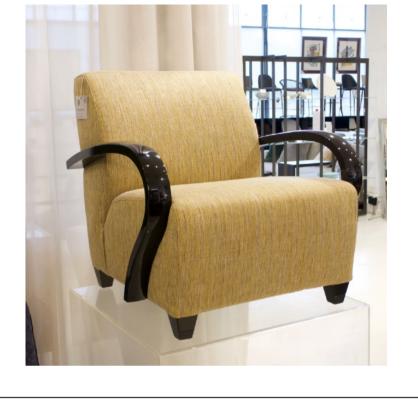

## 753 ARMCHAIR MADE IN ITALY BY ANGELO CAPPELLINI

IVINDE IIVITINEI DI MINGLEO OMI I ELE

66 x 83 x 43 Seat H / 106 Back H

Louis XVI wing armchair with high gloss black frame finish, inner back & sides upholstered in Angelo Cappellini TX 1031/Q11 (croc print) fabric, outer back & sides in Angelo Cappellini TX 1031/D11 (rose print) fabric and seat cushion in Angelo Cappellini TX 1031/R11 (stripe print) fabric.