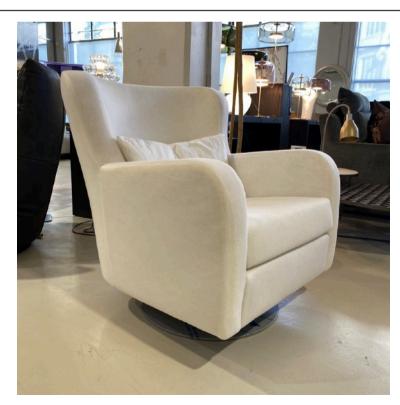

## **GINEVRA ARMCHAIR**

MADE IN ITALY BY MARAC

85 x 84 x 43 Seat H / 75 Back H

Armchair with a aluminium swivel base, seat upholstered in Dolomiti col. 42 fabric.

Quantity: 2

## **GINEVRA ARMCHAIR**

MADE IN ITALY BY MARAC

85 x 84 x 43 Seat H / 75 Back H

Armchair with a aluminium swivel base, seat upholstered in Kaori col. 10 fabric.