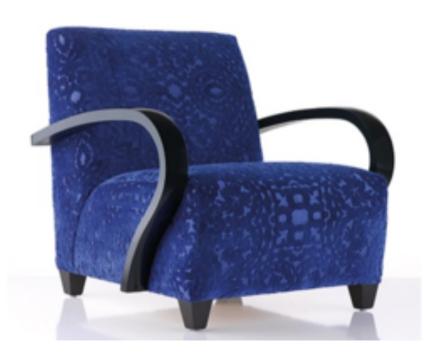

## 753 ARMCHAIR MADE IN ITALY BY ANGELO CAPPELLINI

IVINDE IIVITINEI DI MINGLEO OMI I ELE

66 x 83 x 43 Seat H / 106 Back H

Louis XVI wing armchair with high gloss black frame finish, inner back & sides upholstered in Angelo Cappellini TX 1031/Q11 (croc print) fabric, outer back & sides in Angelo Cappellini TX 1031/D11 (rose print) fabric and seat cushion in Angelo Cappellini TX 1031/R11 (stripe print) fabric.