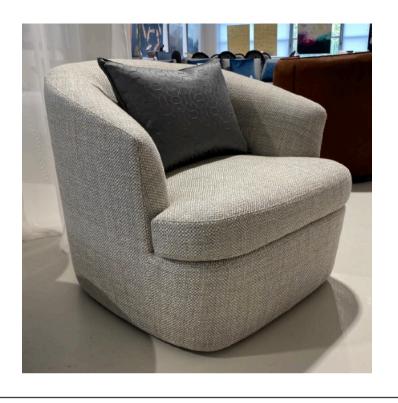

## **GINEVRA ARMCHAIR**

MADE IN ITALY BY MARAC

85 x 84 x 43 Seat H / 75 Back H

Armchair with a aluminium swivel base, seat upholstered in Dolomiti col. 42 fabric.

Quantity: 2