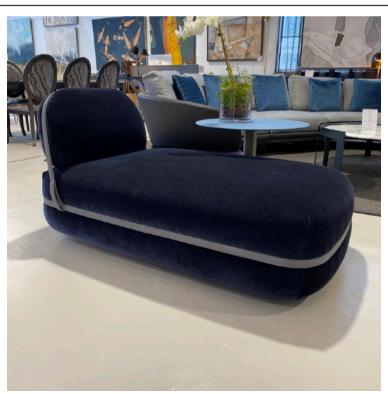

## **BUMPER CHAISE**

MADE IN ITALY BY MARAC

85 x 140 x 38 / 72 H

Chaise upholstered in Dhogar col. 23 Ombre fabric with a Analina Siviglia col. 1052 Grigio leather decorative strap.

Leather: