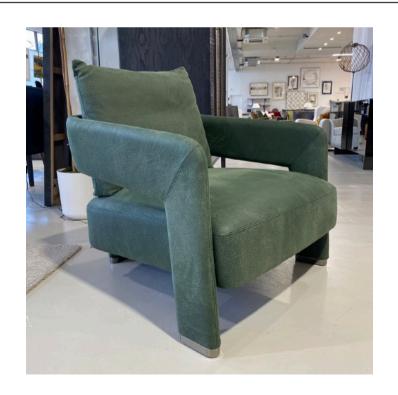

## **DOVER ARMCHAIR**

MADE IN ITALY BY MARAC

90 x 90 x 39 / 66 H

Armchair with feet in black nickle, upholstered in Analina Siviglia col. 1039 Bosco/green leather.