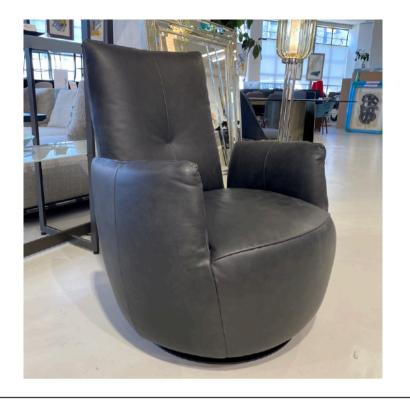

## **BLOBB ARMCHAIR**

MADE IN GERMANY BY BULLFROG

82 x 91 x 43 Seat H / 94 Back H

Rocking & rotatable armchair upholstered in Toro leather black 2055/70 with plain seam in same tone.

Quantity: 1