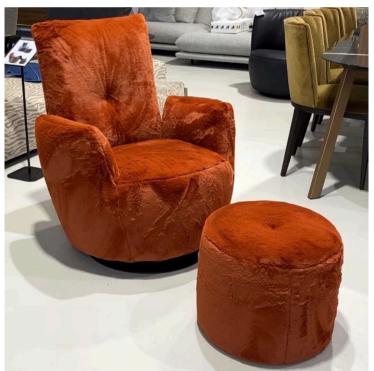

## **BLOBB ARMCHAIR & FOOTSTOOL**

MADE IN GERMANY BY BULLFROG

Armchair - 82 x 91 x 43 / 94 H Footstool - 47 Diameter x 40 H

Rocking & rotatable armchair and matching footstool upholstered in Fuzzy col. Terracotta 36 fake fur with a plain seam.