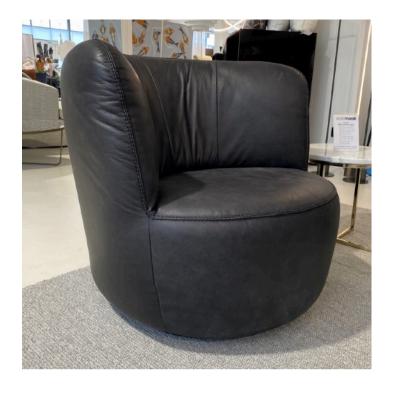

## **DOVER ARMCHAIR**

MADE IN ITALY BY MARAC

90 x 90 x 39 / 66 H

Armchair with feet in black nickle, upholstered in Analina Siviglia col. 1039 Bosco/green leather.