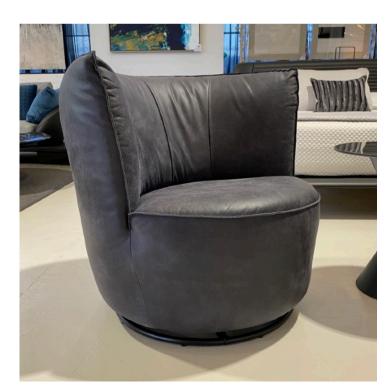

## **DOVER ARMCHAIR**

MADE IN ITALY BY MARAC

90 x 90 x 39 / 66 H

Armchair with feet in black nickle, upholstered in Analina Siviglia col. 1039 Bosco/green leather.