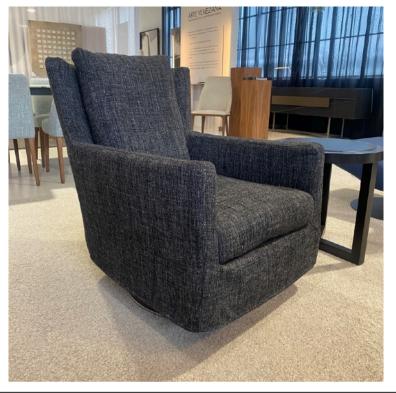

## **SIGN ARMCHAIR**

MADE IN ITALY BY GIULIO MARELLI

83 x 75 x 75 H

Armchair with a classic bronze painted metal OPM9 base, upholstered in Tresigallo col. 05 grey fabric.