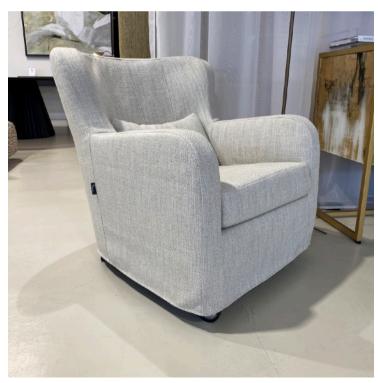

## **MIMILLA ARMCHAIR**

MADE IN ITALY BY MARAC

73 x 85 x 44 Seat H / 80 Back H

Armchair with a handle on the back & front wheels for easy movement. Removable cover upholstered in James Dunlop Infinite col. Kelp.

## **MIMILLA ARMCHAIR**

MADE IN ITALY BY MARAC

73 x 85 x 44 Seat H / 80 Back H

Armchair with a handle on the back & front wheels for easy movement. Removable cover upholstered in Kavir col. 02

## MIMILLA ARMCHAIR

MADE IN ITALY BY MARAC

73 x 85 x 44 Seat H / 80 Back H

Armchair frame only with a handle on the back & front wheels for easy movement. Removable cover to be upholstered locally in supplied fabric.