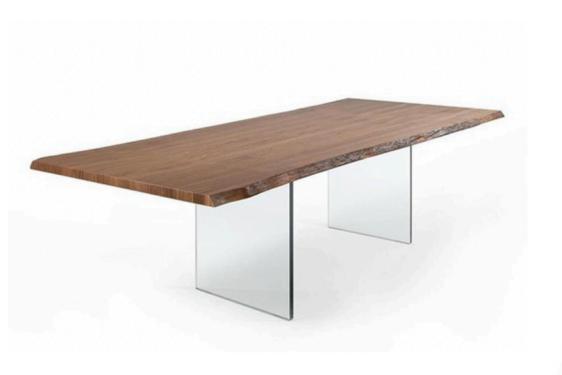

### **MONOLITE DINING TABLE**

MADE IN ITALY BY REFLEX

300 x 120 x 75 H

Fixed dining table with a Canaletto walnut top with irregular edges & extra clear glass legs, 19mm th.

Quantity: 1

220-270 x 110 x 75 H