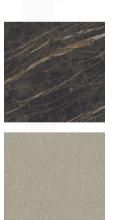

# ZAGOR DINING TABLE MADE IN ITALY BY ANTONELLO ITALIA

270 x 120 x 75 H

Fixed dining table with a Calacatta Oro ceramic top, a fango 4006 matt lacquered underplate and a quartz M29 metal base.

Quantity: 1