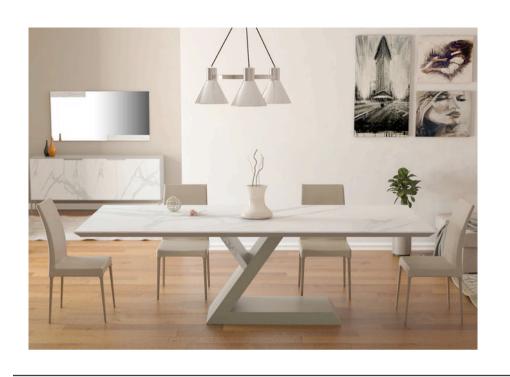

# ZAGOR DINING TABLE MADE IN ITALY BY ANTONELLO ITALIA

270 x 120 x 75 H

Fixed dining table with a Calacatta Oro ceramic top, a fango 4006 matt lacquered underplate and a quartz M29 metal base.

Quantity: 1