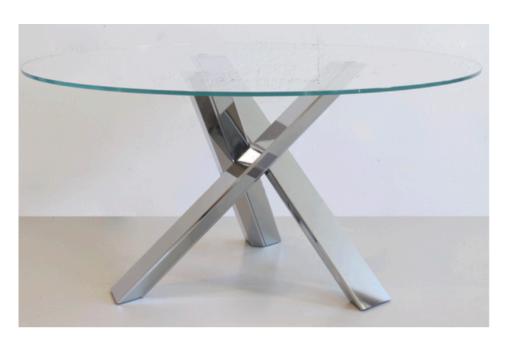

### **RESORT DINING TABLE**

MADE IN ITALY BY IVANO ANTONELLO ITALIA

150 Diameter x 77 H

Fixed dining table with a clear glass top and 3 x stainless steel legs.