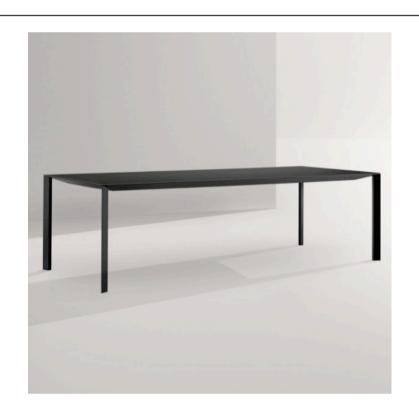

### PLISSE DINING TABLE

MADE IN ITALY BY MIDJ

180 Diameter x 75 H

Dining table with a black EN powder coated metal base & black I04 wood veneer top

Quantity: 1