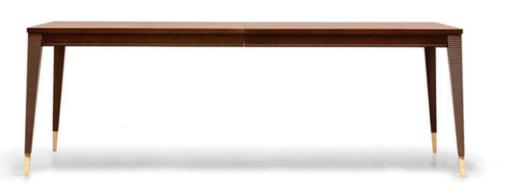

Extendible dining table with a grey stain finish & light bronze MOS metal detail

#### Top:

Underplate: