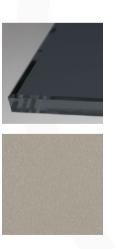

### PLISSE DINING TABLE

MADE IN ITALY BY MIDJ

180 Diameter x 75 H

Dining table with a black EN powder coated metal base & black I04 wood veneer top

Quantity: 1

#### Top:

Underplate: