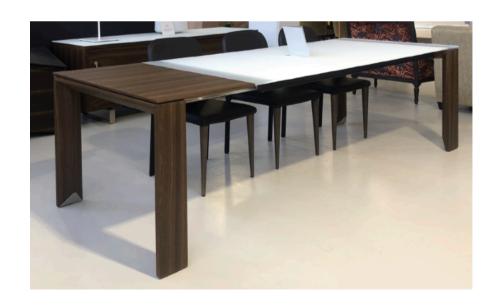

### **MONOLITE DINING TABLE**

MADE IN ITALY BY REFLEX

300 x 120 x 75 H

Fixed dining table with a Canaletto walnut top with irregular edges & extra clear glass legs, 19mm th.

Quantity: 1

220-270 x 110 x 75 H

Extendible dining table with a grey stain finish & light bronze MOS metal detail