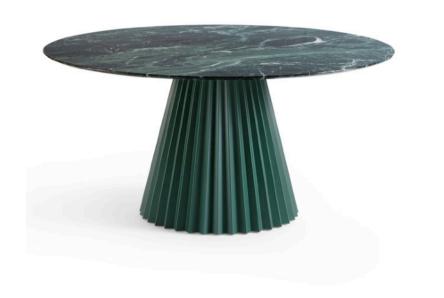

### **AKASHI DINING TABLE**

MADE IN ITALY BY MIDJ

140 x 140 x 75 H

Dining table with a black EN powder coated metal base & flamed walnut I24 top

Quantity: 1