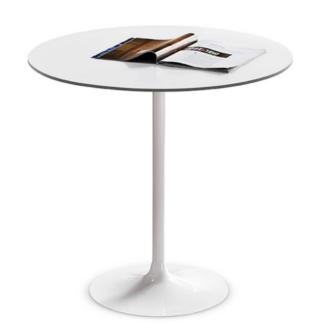

### **RESORT DINING TABLE**

MADE IN ITALY BY IVANO ANTONELLO ITALIA

150 Diameter x 77 H

Fixed dining table with a clear glass top and 3 x stainless steel legs.