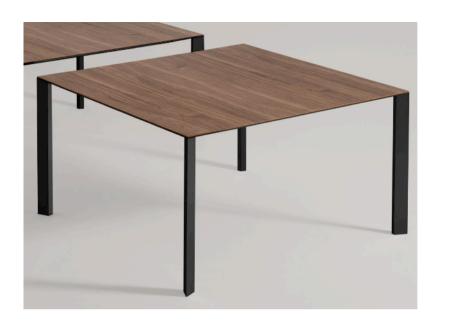

### **AKASHI DINING TABLE**

MADE IN ITALY BY MIDJ

140 x 140 x 75 H

Dining table with a black EN powder coated metal base & flamed walnut I24 top

Quantity: 1