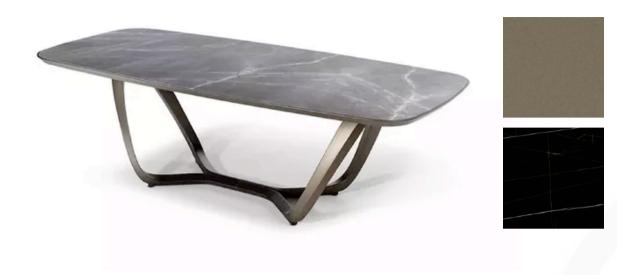

## SEGNO DINING TABLE MADE IN ITALY BY REFLEX

300 x 120 x 75 H

Fixed dining table with a bronze 100M base, square rounded shaped top in Sahara etched marble glass.

Quantity: 1

Estimated arrival date: June 2025 Order: #1596