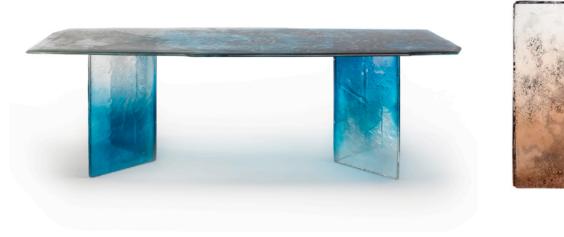

### BISATO DINING TABLE MADE IN ITALY BY ARTE VENEZIANA

#### 250 x 110 x 75cm H

Contemporary dining table with baked Murano glass top and legs in two layers with irregular edges. Varnished with a gradient from bronze to transparent, with partial silvering on the back.