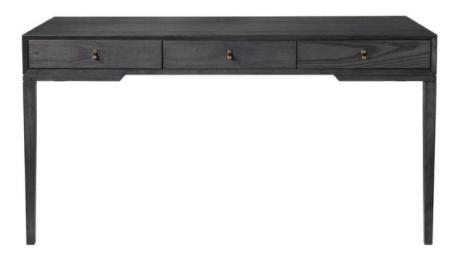

#### WIMBERLEY DESK / CONSOLE MADE IN NZ BY SARSFIELD BROOKE

170 x 45 x 77 H

Wall mounted console / desk with 3 soft close drawers in American ash veneer with a smoked charcoal stain finish including antique brass Verso handles.