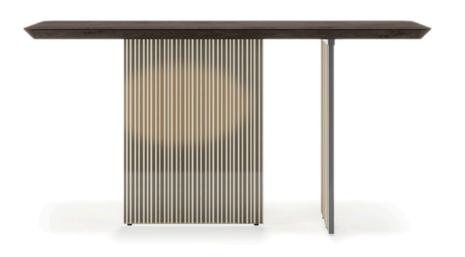

#### MONOLITE CONSOLE MADE IN ITALY BY REFLEX

150 x 40 x 80 H

Console with a bevel wood top in Canaletto Henné and bronze glass legs with London engravings.