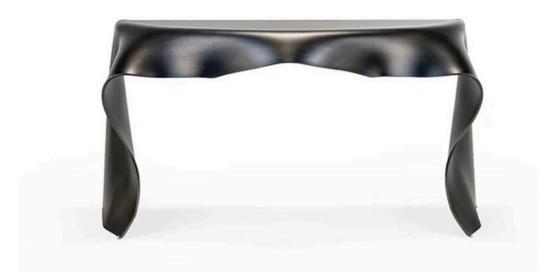

## FOULARD CONSOLE MADE IN ITALY BY REFLEX

150 x 52 x 75 H

Curved glass console with a dark brass 105M finish.

Quantity: 1

ESSE CONSOLE MADE IN ITALY BY REFELX

150 x 40 x 74 H

Console with a extra clear rectangle glass top & titanium 101M base