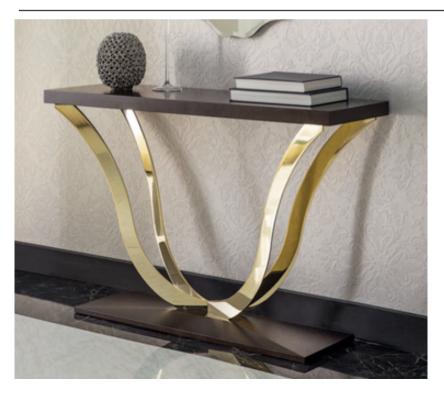

## TESEO CONSOLE MADE IN ITALY BY OPERA CONTEMPORARY

130 x 35 x 85 H

Console with a ebony top & base and dark bronze metal structure.