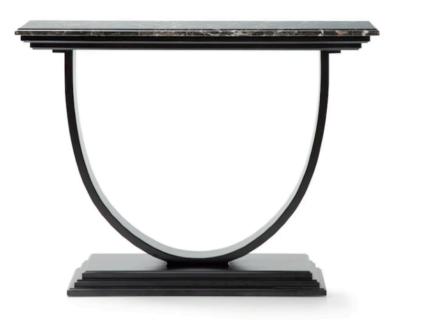

## IPPOLITO CONSOLE MADE IN ITALY BY OPERA CONTEMPORARY

104 x 37 x 78 H

Console with a Calacatta Oro marble top & ebony stained wooden base.

Quantity: 1

Estimated arrival date: February 2024 Order: #1504