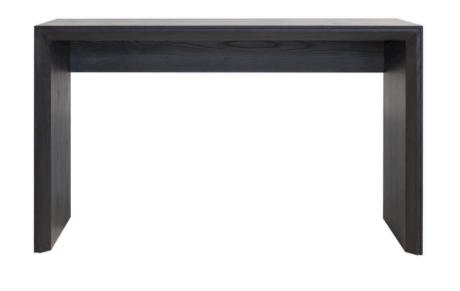

#### FIRENZE DESK / CONSOLE MADE IN NZ BY SARSFIELD BROOKE

135 x 45 x 75 H

Console / desk in American ash veneer with a smoked charcoal frame finish, without modesty panel.

Quantity: 2