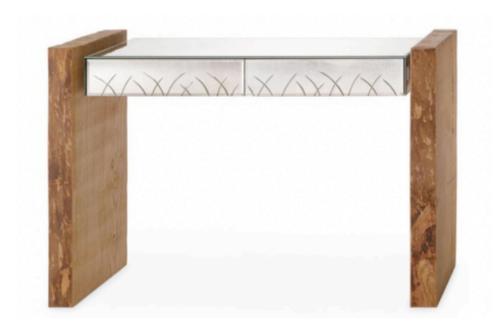

#### NEVADA CONSOLE MADE IN ITALY BY ARTE VENEZIANA

143 x 55 x 95 H

Console with two drawers in antiqued mirror and shiny handmade engravings. Structure and sides in solid oak.

Quantity: 1