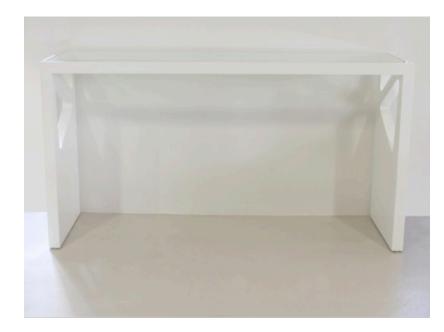

## BOVISO CONSOLE MADE IN ECUADOR BY LA GALERIA

160 x 45 x 85 H

Console finished in satin white lacquer with insterted clear tempered 6mm glass top.

END OF LINE - Reduced by 50%