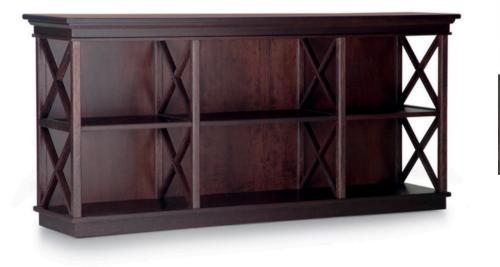

#### RODRIGO CONSOLE / BOOKCASE MADE IN ITALY BY OPERA CONTEMPORARY

165 x 40 x 76 H

Console/bookcase in ash wood with a grey stained finish