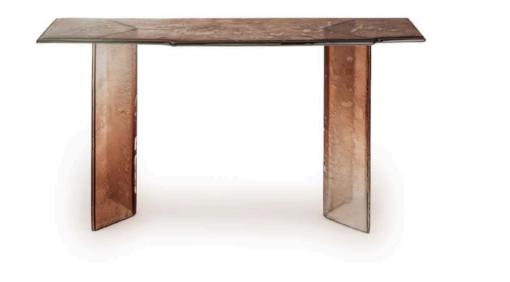

## PAGANELO CONSOLE MADE IN ITALY BY ARTE VENEZIANA

155 x 43 x 87cm H

Console with top and legs in two layers of baked glass with irregular edges. Varnished in gradient from Midnight Blue to transparent, with partial silvering on the back.