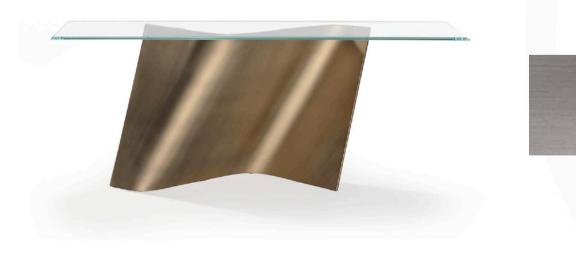

## TESEO CONSOLE MADE IN ITALY BY OPERA CONTEMPORARY

130 x 35 x 85 H

Console with a ebony top & base and dark bronze metal structure.