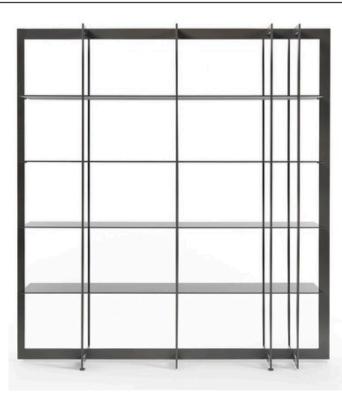

Quantity: 1

180 x 45 x 185 H

Bookcase with a mat dark grey brushed (OPM3) metal frame and 3 silk-grey back painted (OPV5) glass shelves.