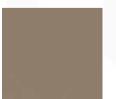

#### PRISMA SIDEBAORD MADE IN ITALY BY REFLEX

146 x 57 x 76.5 H

2 door sideboard finished in blue shiny lacquered glass with bronze 100M metal legs.

Quantity: 1