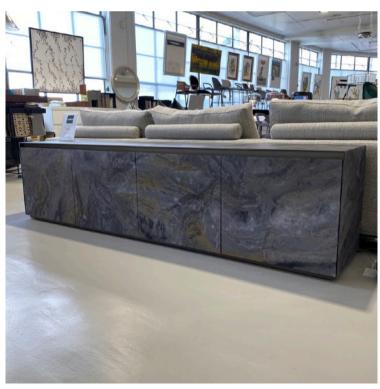

#### MONOLITE LOW SIDEBAORD MADE IN ITALY BY REFLEX

220 x 45 x 55 H

4 door low sideboard finished in etched Di Cesare marble glass with bronze 100M details