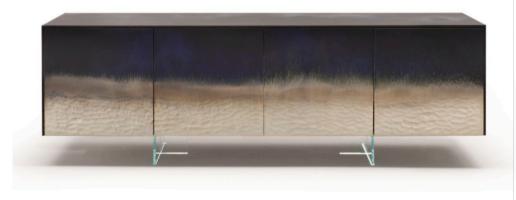

#### MIRAGE SIDEBOARD MADE IN ITALY BY REFLEX

#### 192 W x 57 D x 70 H

Sideboard with wooden structure. Covering and 2 sliding doors in Blue Notte 24A etched lacquered glass. Clear glass legs & interior in matt black finish.

Quantity: 1