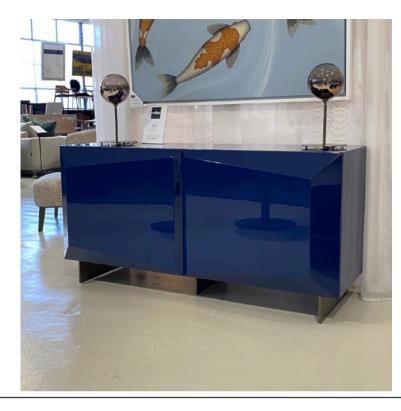

#### PRISMA SIDEBAORD MADE IN ITALY BY REFLEX

146 x 57 x 76.5 H

2 door sideboard finished in blue shiny lacquered glass with bronze 100M metal legs.

Quantity: 1