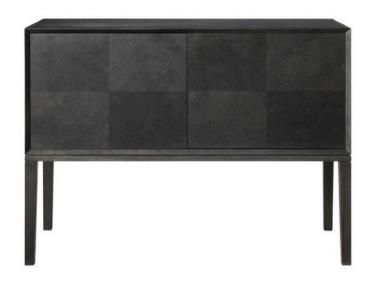

#### ZURICH SIDEBOARD

MADE IN NZ BY SARSFIELD BROOKE

192.5 x 55 x 67 H

6 drawer sideboard in American Ash veneer wood with a charcoal stain finish, push to open drawers.