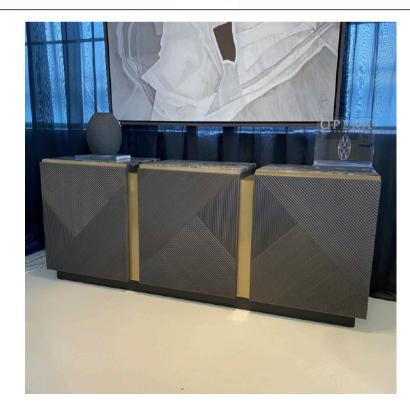

## NEW VICTOR SIDEBOARD MADE IN ITALY BY OPERA CONTEMPORARY

196 x 48 x 79 H (new door pattern)

3 door sideboard with a grey stain finish, light bronze MOS metal detail & Kenya black marble top.