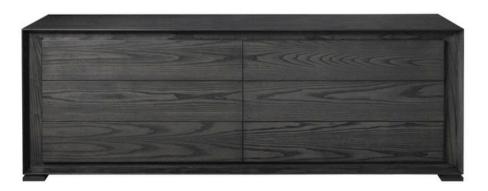

#### ZURICH SIDEBOARD

MADE IN NZ BY SARSFIELD BROOKE

192.5 x 55 x 67 H

6 drawer sideboard in American Ash veneer wood with a charcoal stain finish, push to open drawers.