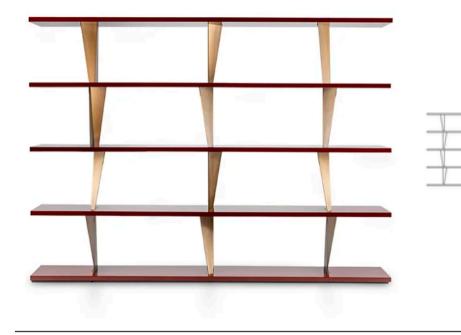

## PRISMA BOOKCASE MADE IN ITALY BY REFLEX

160 x 36 x 175 H

Bookcase / shelving unit with 5 shelves in Canaletto walnut and metal dividers in bronze 100M finish.