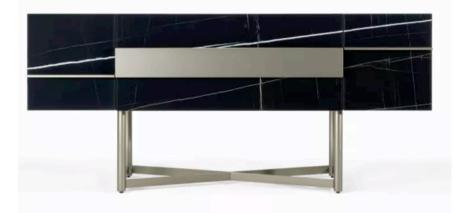

## NEW VICTOR SIDEBOARD MADE IN ITALY BY OPERA CONTEMPORARY

196 x 48 x 79 H (new door pattern)

3 door sideboard with a grey stain finish, light bronze MOS metal detail & Kenya black marble top.