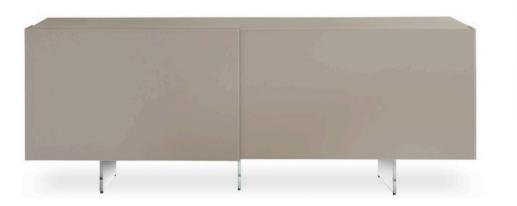

#### PRISMA SIDEBAORD MADE IN ITALY BY REFLEX

146 x 57 x 76.5 H

2 door sideboard finished in blue shiny lacquered glass with bronze 100M metal legs.

Quantity: 1