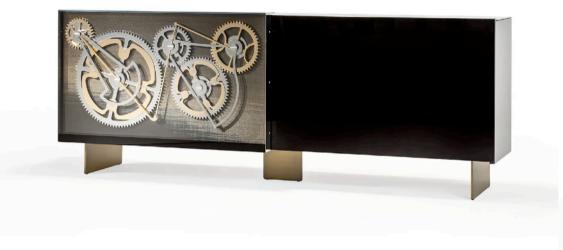

### BIG BEN SIDEBOARD MADE IN ITALY BY REFLEX

220 x 50 x 84 H

Sideboard with wooden structure, 2 sliding doors and metal legs in bronze finish. External cover and 1 door in black shiny lacquered glass, the other door in mesh glass with gears in gold & chrome. Interior finished in black lacquer with a glass shelf behind each door.