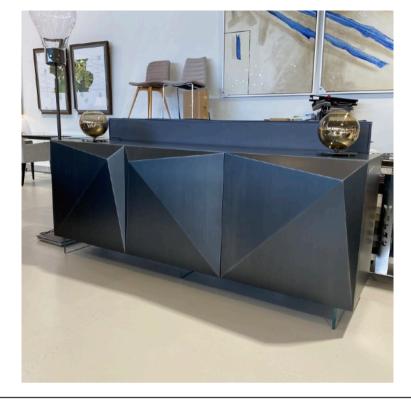

## NEW VICTOR SIDEBOARD MADE IN ITALY BY OPERA CONTEMPORARY

196 x 48 x 79 H (new door pattern)

3 door sideboard with a grey stain finish, light bronze MOS metal detail & Kenya black marble top.