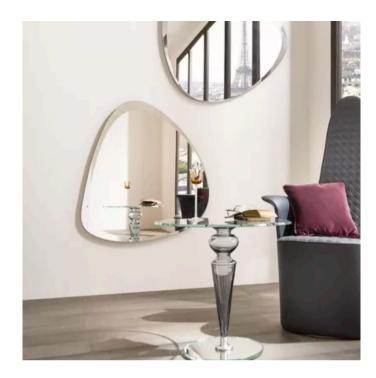

MADE IN ITALY BY REFLEX

100 x .6 x 125

Shaped mirror with irregular bevel

Quantity: 1

Estimated arrival date: January / February 2024 Order: #1509

SEVENTY MIRROR

MADE IN ITALY BY REFLEX

100 x .6 x 180

Shaped mirror with irregular bevel

Quantity: 1

MADE IN ITALY BY REFLEX

35 x .5 x 35

Shaped mirror with regular bevel

Quantity: 1

Estimated arrival date: January / February 2024 Order: #1509