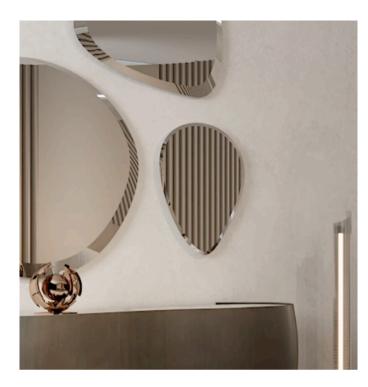

MADE IN ITALY BY REFLEX

100 x .6 x 125

Shaped mirror with irregular bevel

Quantity: 1

Estimated arrival date: January / February 2024 Order: #1509

SEVENTY MIRROR

MADE IN ITALY BY REFLEX

100 x .6 x 180

Shaped mirror with irregular bevel

Quantity: 1

MADE IN ITALY BY REFLEX

35 x .5 x 35

Shaped mirror with regular bevel

Quantity: 1

Estimated arrival date: January / February 2024 Order: #1509

#### SEVENTY MIRROR

MADE IN ITALY BY REFLEX

60 x .5 x 60

Shaped mirror with regular bevel

MADE IN ITALY BY REFLEX

60 x .5 x 80

Shaped mirror with regular bevel

Quantity: 1