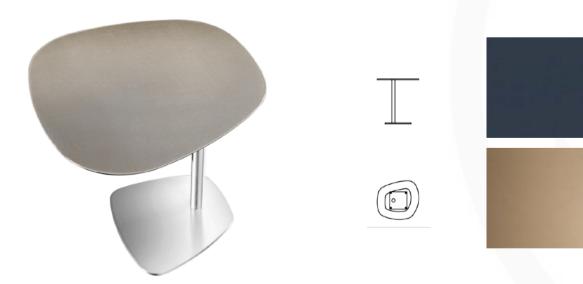

## SEVENTY SIDE TABLE MADE IN ITALY BY REFLEX

48 x 45 x 52 H

Side table with a Senape 27A etched lacquered glass shaped top & sunbronze 110M base

Quantity: 1

Estimated arrival date: January / February 2024 Order: #1509

# SEVENTY SIDE TABLE

MADE IN ITALY BY REFLEX

48 x 45 x 52 H

Side table with a Blue Notte 24A etched lacquered glass shaped top & sunbronze 110M base.

Quantity: 1