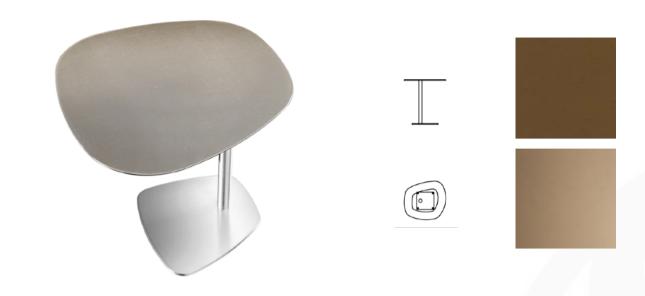

# SEVENTY SIDE TABLE

MADE IN ITALY BY REFLEX

48 x 45 x 52 H

Side table with a etched Di Cesare marble glass shaped top & bronze 100M base.

Quantity: 1

Estimated arrival date: January / February 2024 Order: #1509

#### SEVENTY SIDE TABLE MADE IN ITALY BY REFLEX

48 x 45 x 52 H

Side table with a etched Sahara marble glass shaped top & bronze 100M base.

Quantity: 1