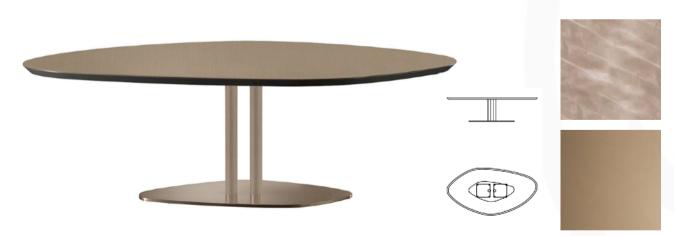

# SEVENTY COFFEE TABLE

MADE IN ITALY BY REFLEX

139 x 73 x 37 H

Coffee table with a etched Amani Daino marble glass top & sunbronze 110M base.

Quantity: 1