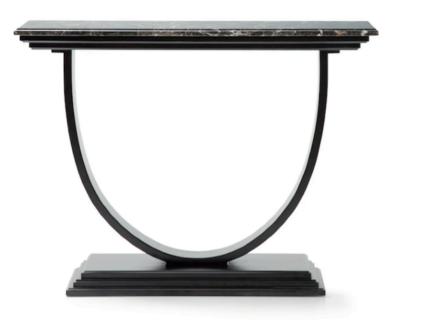

## IPPOLITO CONSOLE MADE IN ITALY BY OPERA CONTEMPORARY

104 x 37 x 78 H

Console with a Calacatta Oro marble top & ebony stained wooden base.

Quantity: 1

Estimated arrival date: January / February 2024 Order: #1504