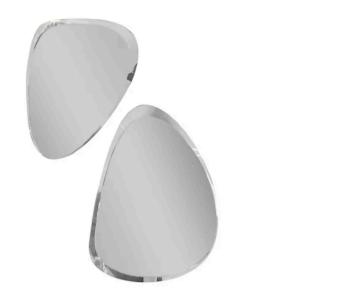

#### SPOT MIRROR MADE IN ITALY BY MIDJ

59 x 79 x 2.2

Small shaped mirror with bevel

Quantity: 2

Estimated arrival date: January / February 2024 Order: #1506

91.4 x 110 x 2.2

Medium shaped mirror with bevel

Quantity: 2