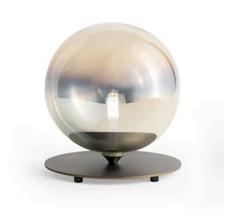

#### BULLES XL TABLE LAMP MADE IN ITALY BY REFLEX

20 Diameter x 21.5 H

Table lamp with metal structure in bronze 100M finish & borosilicate glasss sphere in shaded gold finishing. LED lighting

Quantity: 2

Estimated arrival date: January / February 2024 Order: #1509