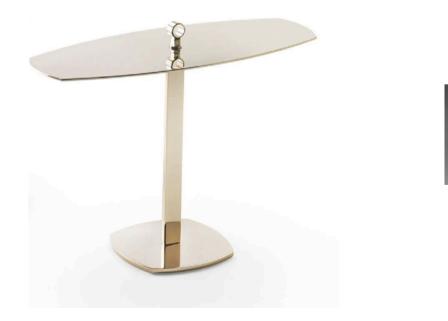

## OH SIDE TABLE MADE IN ITALY BY REFLEX

40 Diameter x 52 H

Side table in curved 15mm thick extra clear glass with a bronze 100M finish and Di Cesare etched marble glass top.

Quantity: 1