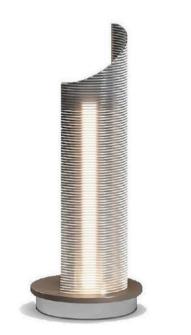

## BULLES XL MOVE TABLE LAMP

MADE IN ITALY BY REFLEX

16 Diameter x 37 H

Adjustable table lamp with metal structure in bronze 100M finish. Light filter sphere in bronze glass.. LED lighting

Quantity: 2