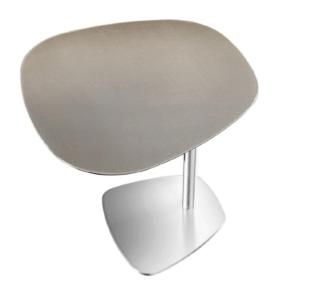

#### SEVENTY SIDE TABLE MADE IN ITALY BY REFLEX

48 x 45 x 52 H

Side table with a etched Sahara marble glass shaped top & bronze 100M base.

Quantity: 1