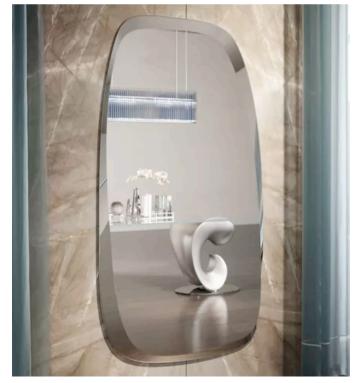

MADE IN ITALY BY REFLEX

100 x .6 x 125

Shaped mirror with irregular bevel

Quantity: 1

Estimated arrival date: January / February 2024 Order: #1509

SEVENTY MIRROR

MADE IN ITALY BY REFLEX

100 x .6 x 180

Shaped mirror with irregular bevel

Quantity: 1

MADE IN ITALY BY REFLEX

35 x .5 x 35

Shaped mirror with regular bevel

Quantity: 1

Estimated arrival date: January / February 2024 Order: #1509