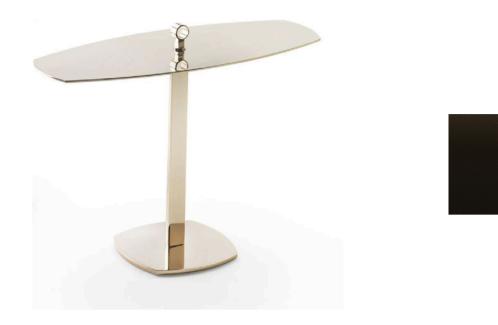

#### BULLES XL TABLE LAMP MADE IN ITALY BY REFLEX

20 Diameter x 21.5 H

Table lamp with metal structure in bronze 100M finish & borosilicate glasss sphere in shaded gold finishing. LED lighting

Quantity: 2

Estimated arrival date: January / February 2024 Order: #1509