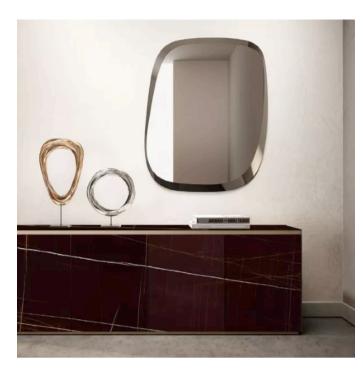

#### SPOT MIRROR MADE IN ITALY BY MIDJ

59 x 79 x 2.2

Small shaped mirror with bevel

Quantity: 2

Estimated arrival date: January / February 2024 Order: #1506

91.4 x 110 x 2.2

Medium shaped mirror with bevel

Quantity: 2

68.7 x 149.4 x 2.2

Large shaped mirror with bevel

Quantity: 2

Estimated arrival date: January / February 2024 Order: #1506

ELLIPSE MIRROR MADE IN ITALY BY REFLEX

50 x .5 x 150

Oval mirror with bevel.

Quantity: 1