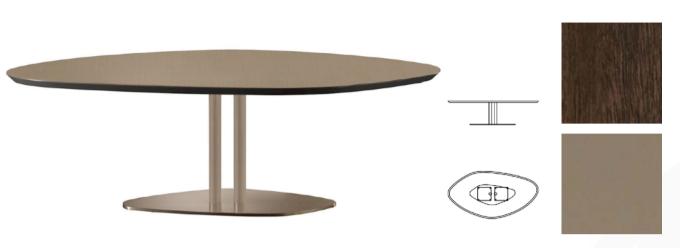

# SEVENTY COFFEE TABLE

MADE IN ITALY BY REFLEX

139 x 73 x 37 H

Coffee table with a wooden shaped top & beveled edge in Canaletto Henne & bronze 100M base.

Quantity: 1

Estimated arrival date: January / February 2024 Order: #1509