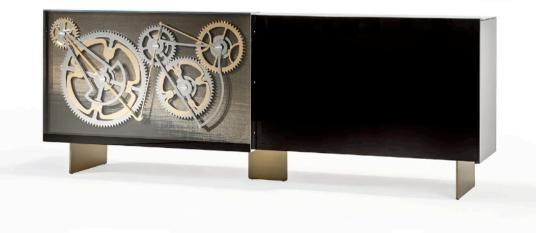

BIG BEN SIDEBOARD MADE IN ITALY BY REFLEX

220 x 50 x 84 H

Sideboard with wooden structure, 2 sliding doors and metal legs in bronze finish. External cover and 1 door in black shiny lacquered glass, the other door in mesh glass with gears in gold & chrome. Interior finished in black lacquer with a glass shelf behind each door.

Quantity: 1

Estimated arrival date: February 2024 Order: #1509