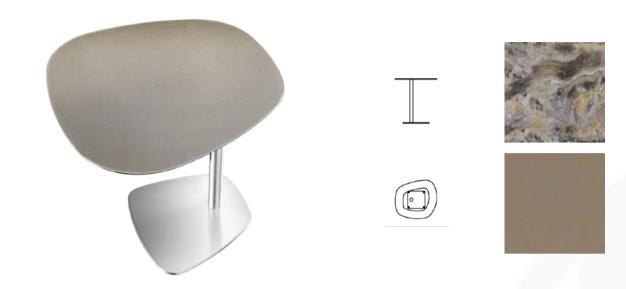

# SEVENTY SIDE TABLE

MADE IN ITALY BY REFLEX

48 x 45 x 52 H

Side table with a etched Di Cesare marble glass shaped top & bronze 100M base.

Quantity: 1

Estimated arrival date: January / February 2024 Order: #1509