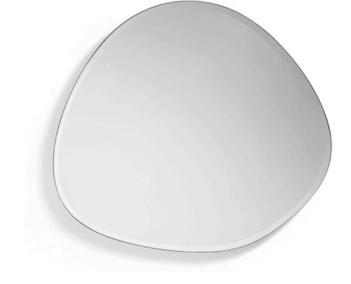

#### SEVENTY MIRROR

MADE IN ITALY BY REFLEX

60 x .5 x 60

Shaped mirror with regular bevel

MADE IN ITALY BY REFLEX

60 x .5 x 80

Shaped mirror with regular bevel

Quantity: 1

Estimated arrival date: January / February 2024 Order: #1509

SEVENTY MIRROR MADE IN ITALY BY REFLEX

88 x .5 x 98

Shaped mirror with regular bevel

Quantity: 1

MADE IN ITALY BY REFLEX

88 x .6 x 98

Shaped mirror with irregular bevel