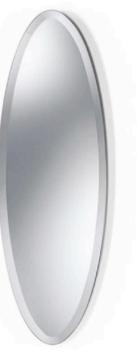

68.7 x 149.4 x 2.2

Large shaped mirror with bevel

Quantity: 2

Estimated arrival date: January / February 2024 Order: #1506

ELLIPSE MIRROR MADE IN ITALY BY REFLEX

50 x .5 x 150

Oval mirror with bevel.

Quantity: 1