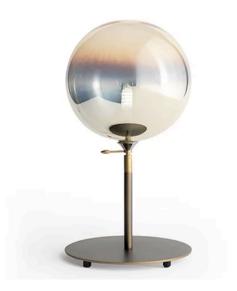

#### BULLES XL TABLE LAMP MADE IN ITALY BY REFLEX

20 Diameter x 21.5 H

Table lamp with metal structure in bronze 100M finish & borosilicate glasss sphere in shaded gold finishing. LED lighting

Quantity: 2

Estimated arrival date: January / February 2024 Order: #1509