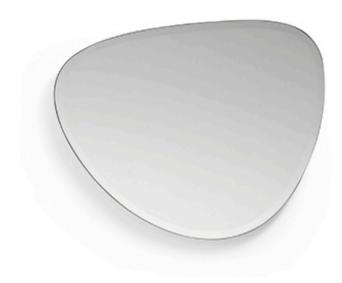

#### SPOT MIRROR MADE IN ITALY BY MIDJ

59 x 79 x 2.2

Small shaped mirror with bevel

Quantity: 2

Estimated arrival date: January / February 2024 Order: #1506

91.4 x 110 x 2.2

Medium shaped mirror with bevel

Quantity: 2

68.7 x 149.4 x 2.2

Large shaped mirror with bevel

Quantity: 2

Estimated arrival date: January / February 2024 Order: #1506

ELLIPSE MIRROR MADE IN ITALY BY REFLEX

50 x .5 x 150

Oval mirror with bevel.

Quantity: 1