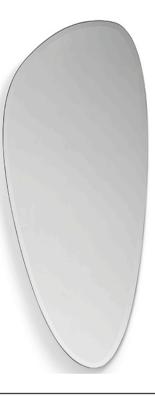

MADE IN ITALY BY REFLEX

100 x .6 x 125

Shaped mirror with irregular bevel

Quantity: 1

Estimated arrival date: January / February 2024 Order: #1509

SEVENTY MIRROR

MADE IN ITALY BY REFLEX

100 x .6 x 180

Shaped mirror with irregular bevel

Quantity: 1

MADE IN ITALY BY REFLEX

35 x .5 x 35

Shaped mirror with regular bevel

Quantity: 1

Estimated arrival date: January / February 2024 Order: #1509