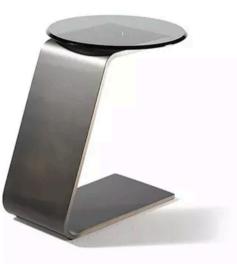

### LEAF SIDE TABLE MADE IN ITALY BY GIULIO MARELLI

64 x 25 x 51 H

Server side table finished in painted anodyc bronze metal 0PM18.

Quantity: 1

Estimated arrival date: January / February 2024 Order: #1511

LEAF SIDE TABLE MADE IN ITALY BY GIULIO MARELLI

64 x 25 x 51 H

Server side table finished in brushed matt metal 0PM2.

Quantity: 1