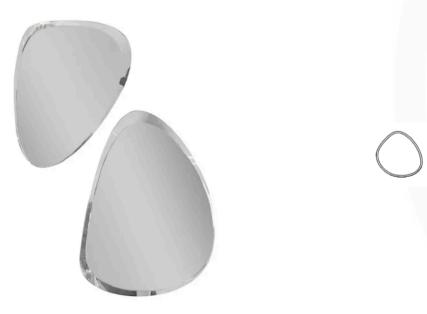

#### SPOT MIRROR MADE IN ITALY BY MIDJ

59 x 79 x 2.2

Small shaped mirror with bevel

Quantity: 2

Estimated arrival date: January / February 2024 Order: #1506

91.4 x 110 x 2.2

Medium shaped mirror with bevel

Quantity: 2