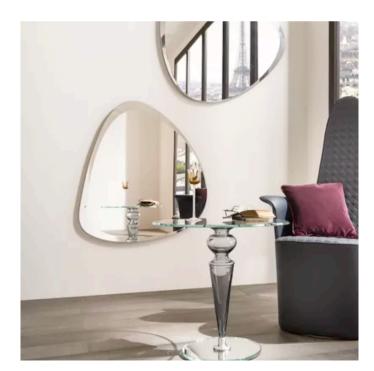

MADE IN ITALY BY REFLEX

100 x .6 x 125

Shaped mirror with irregular bevel

Quantity: 1

Estimated arrival date: January / February 2024 Order: #1509

SEVENTY MIRROR

MADE IN ITALY BY REFLEX

100 x .6 x 180

Shaped mirror with irregular bevel

Quantity: 1

MADE IN ITALY BY REFLEX

35 x .5 x 35

Shaped mirror with regular bevel

Quantity: 1

Estimated arrival date: January / February 2024 Order: #1509

#### SEVENTY MIRROR

MADE IN ITALY BY REFLEX

60 x .5 x 60

Shaped mirror with regular bevel

MADE IN ITALY BY REFLEX

60 x .5 x 80

Shaped mirror with regular bevel

Quantity: 1