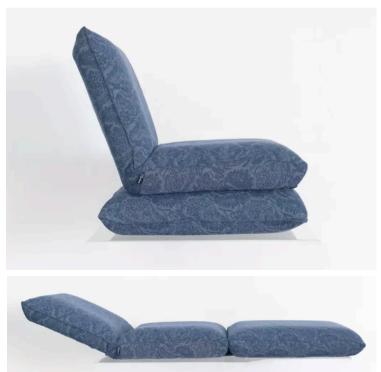

## JOHANN SEAT CUSHION MADE IN GERMANY BY BULLFROG

66 x 53 / 67 / 115 x 16 / 58H

Functional seat cushion with flip out base upholstered in Stahlblau 1415/87 fabric with plain seam in same tone.