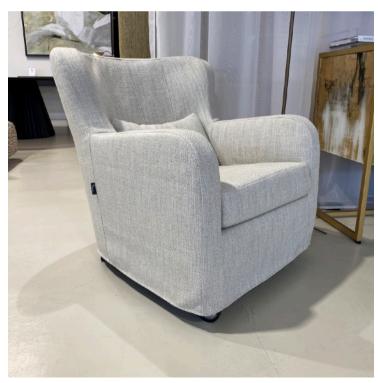

### **MIMILLA ARMCHAIR**

MADE IN ITALY BY MARAC

73 x 85 x 44 Seat H / 80 Back H

Armchair with a handle on the back & front wheels for easy movement. Removable cover upholstered in James Dunlop Infinite col. Kelp.