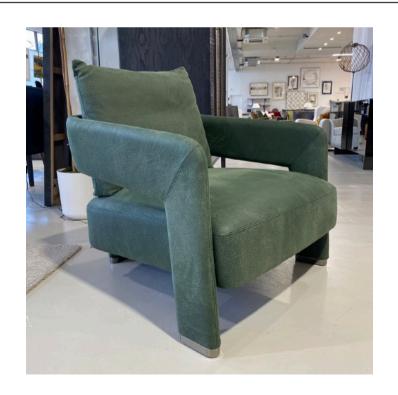

### **DOVER ARMCHAIR**

MADE IN ITALY BY MARAC

90 x 90 x 39 / 66 H

Armchair with feet in black nickle, upholstered in Analina Siviglia col. 1039 Bosco/green leather.