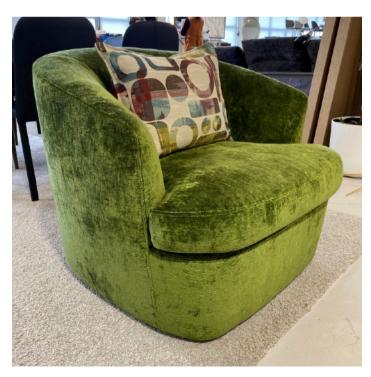

### **MIMILLA ARMCHAIR**

MADE IN ITALY BY MARAC

73 x 85 x 44 Seat H / 80 Back H

Armchair with a handle on the back & front wheels for easy movement. Removable cover upholstered in James Dunlop Infinite col. Kelp.

Quantity: 1

### **MIMILLA ARMCHAIR**

MADE IN ITALY BY MARAC

73 x 85 x 44 Seat H / 80 Back H

Armchair with a handle on the back & front wheels for easy movement. Removable cover upholstered in Kavir col. 02