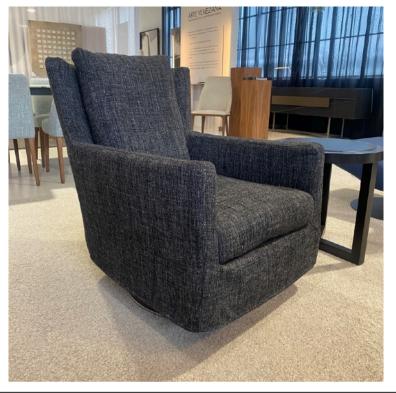

### **SIGN ARMCHAIR**

MADE IN ITALY BY GIULIO MARELLI

83 x 75 x 75 H

Armchair with a classic bronze painted metal OPM9 base, upholstered in Tresigallo col. 05 grey fabric.