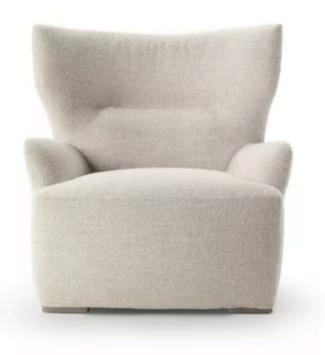

# ALBA ARMCHAIR MADE IN ITALY BY MARAC

86 x 94 x 42 / 87 H

Armchair with metal feet finished in black nickle & fixed upholstery in Paddy col. 01 sabbia.

Quantity: 1