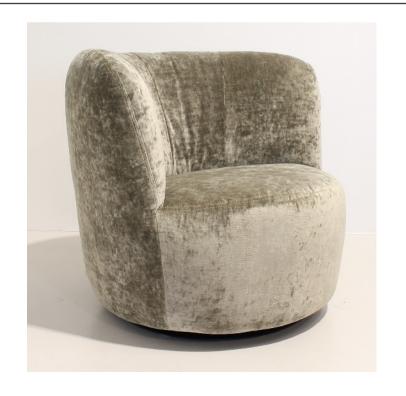

#### DONNA ARMCHAIR

MADE IN GERMANY BY BULLFORG

85 x 80 x 42 / 77 H

Swivel armchair with rocking function upholstered in Boheme Taupe 1608/21 fabric with a plain seam.