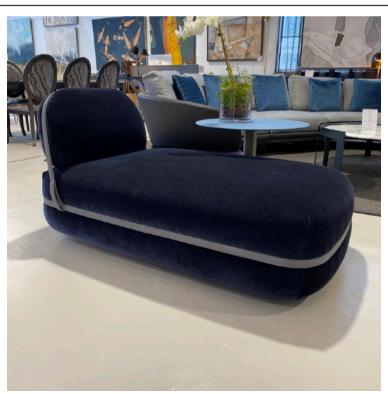

### **BUMPER CHAISE**

MADE IN ITALY BY MARAC

85 x 140 x 38 / 72 H

Chaise upholstered in Dhogar col. 23 Ombre fabric with a Analina Siviglia col. 1052 Grigio leather decorative strap.

Leather: