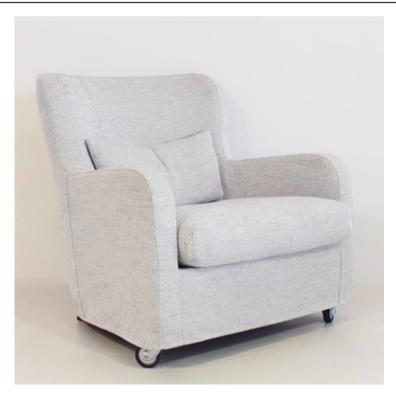

### **MIMILLA ARMCHAIR**

MADE IN ITALY BY MARAC

73 x 85 x 44 Seat H / 80 Back H

Armchair with a handle on the back & front wheels for easy movement. Removable cover upholstered in Kavir col. 02