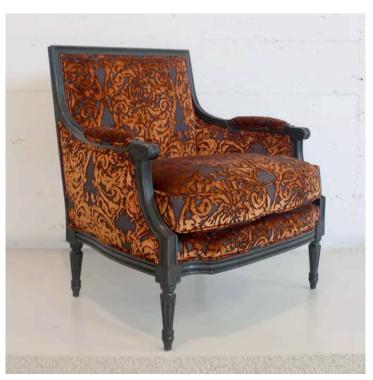

## 753 ARMCHAIR MADE IN ITALY BY ANGELO CAPPELLINI

IVINDE IIVITINEI DI MINGLEO OMI I ELE

66 x 83 x 43 Seat H / 106 Back H

Louis XVI wing armchair with high gloss black frame finish, inner back & sides upholstered in Angelo Cappellini TX 1031/Q11 (croc print) fabric, outer back & sides in Angelo Cappellini TX 1031/D11 (rose print) fabric and seat cushion in Angelo Cappellini TX 1031/R11 (stripe print) fabric.