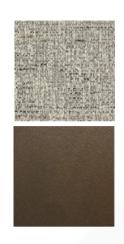

# ALBA ARMCHAIR MADE IN ITALY BY MARAC

86 x 94 x 42 / 87 H

Armchair with metal feet finished in black nickle & fixed upholstery in Paddy col. 01 sabbia.

Quantity: 1