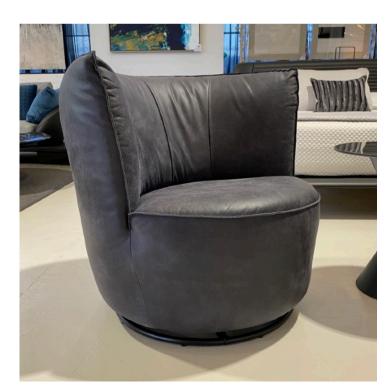

### **DOVER ARMCHAIR**

MADE IN ITALY BY MARAC

90 x 90 x 39 / 66 H

Armchair with feet in black nickle, upholstered in Analina Siviglia col. 1039 Bosco/green leather.