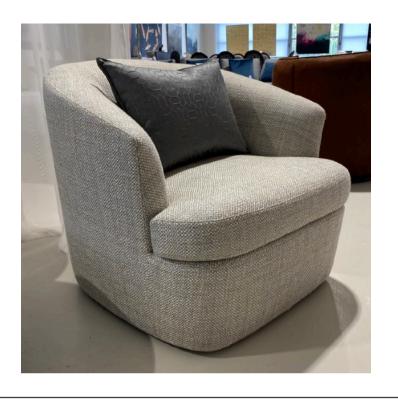

### **GINEVRA ARMCHAIR**

MADE IN ITALY BY MARAC

85 x 84 x 43 Seat H / 75 Back H

Armchair with a aluminium swivel base, seat upholstered in Dolomiti col. 42 fabric.

Quantity: 1

### **GINEVRA ARMCHAIR**

MADE IN ITALY BY MARAC

85 x 84 x 43 Seat H / 75 Back H

Armchair with a aluminium swivel base, seat upholstered in Kaori col. 10 fabric.