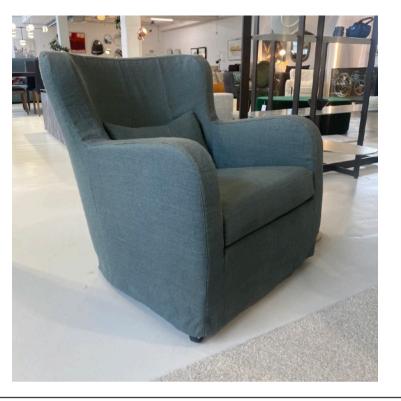

#### MORGANA ARMCHAIR

MADE IN ITALY BY MARAC

72 x 81 x 43 Seat H / 86 Back H

Armchair with mocca finished legs, removable cover upholstered in Warwick Haven col. Navy fabric.