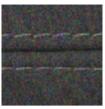

## MARLENE ARMCHAIR MADE IN GERMANY BY BULLFROG

85 x 80 x 42 / 77 H

Swivel & rocking armchair upholstered in Jungle leather night blue 2210/79 with raw edge open seam.

Two needle Seam:

DONNA ARMCHAIR

MADE IN GERMANY BY BULLFORG