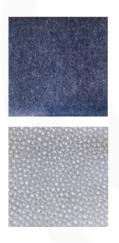

### **BUMPER CHAISE**

MADE IN ITALY BY MARAC

85 x 140 x 38 / 72 H

Chaise upholstered in Dhogar col. 23 Ombre fabric with a Analina Siviglia col. 1052 Grigio leather decorative strap.

Leather: