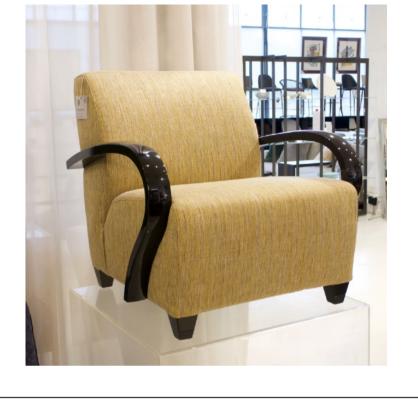

#### **NUMA ARMCHAIR**

MADE IN ITALY BY MARAC

71 x 81 x 47 Seat H / 77 Back H

Armchair with walnut coloured ash wood arms, seat upholstered in 1455 col. 01 & back upholstered in 1454 col. 02 fabric