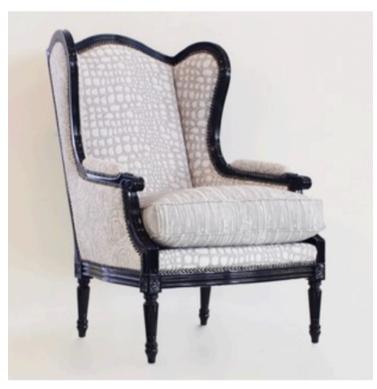

## 753 ARMCHAIR MADE IN ITALY BY ANGELO CAPPELLINI

IVINDE IIVITINEI DI MINGLEO OMI I ELE

66 x 83 x 43 Seat H / 106 Back H

Louis XVI wing armchair with high gloss black frame finish, inner back & sides upholstered in Angelo Cappellini TX 1031/Q11 (croc print) fabric, outer back & sides in Angelo Cappellini TX 1031/D11 (rose print) fabric and seat cushion in Angelo Cappellini TX 1031/R11 (stripe print) fabric.