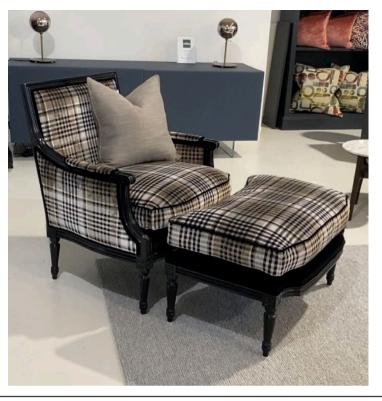

## 753 ARMCHAIR MADE IN ITALY BY ANGELO CAPPELLINI

IVINDE IIVITINEI DI MINGLEO OMI I ELE

66 x 83 x 43 Seat H / 106 Back H

Louis XVI wing armchair with high gloss black frame finish, inner back & sides upholstered in Angelo Cappellini TX 1031/Q11 (croc print) fabric, outer back & sides in Angelo Cappellini TX 1031/D11 (rose print) fabric and seat cushion in Angelo Cappellini TX 1031/R11 (stripe print) fabric.