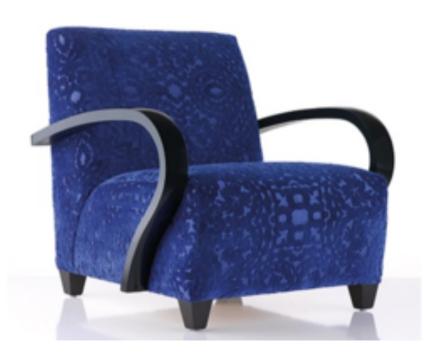

#### **NUMA ARMCHAIR**

MADE IN ITALY BY MARAC

71 x 81 x 47 Seat H / 77 Back H

Armchair with walnut coloured ash wood arms, seat upholstered in 1455 col. 01 & back upholstered in 1454 col. 02 fabric