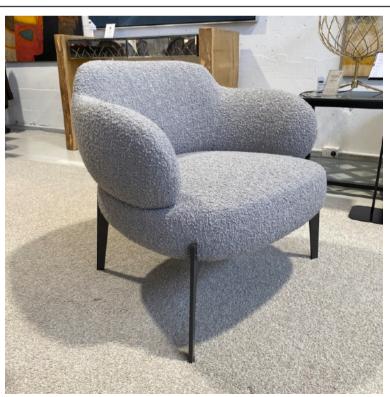

### **SIGN ARMCHAIR**

MADE IN ITALY BY GIULIO MARELLI

83 x 75 x 75 H

Armchair with a classic bronze painted metal OPM9 base, upholstered in Tresigallo col. 05 grey fabric.