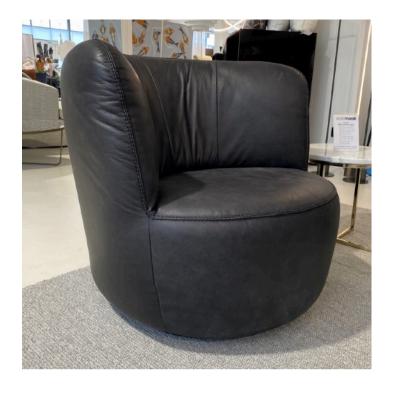

### **DOVER ARMCHAIR**

MADE IN ITALY BY MARAC

90 x 90 x 39 / 66 H

Armchair with feet in black nickle, upholstered in Analina Siviglia col. 1039 Bosco/green leather.