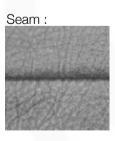

#### DONNA ARMCHAIR

MADE IN GERMANY BY BULLFORG

85 x 80 x 42 / 77 H

Swivel armchair with rocking function upholstered in Boheme Taupe 1608/21 fabric with a plain seam.