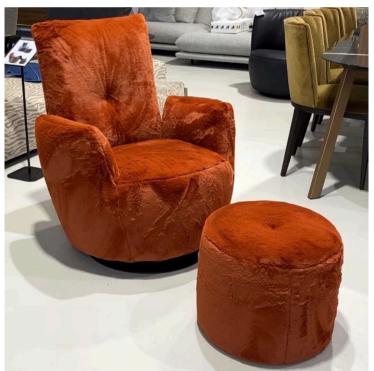

### **BLOBB ARMCHAIR & FOOTSTOOL**

MADE IN GERMANY BY BULLFROG

Armchair - 82 x 91 x 43 / 94 H Footstool - 47 Diameter x 40 H

Rocking & rotatable armchair and matching footstool upholstered in Fuzzy col. Terracotta 36 fake fur with a plain seam.