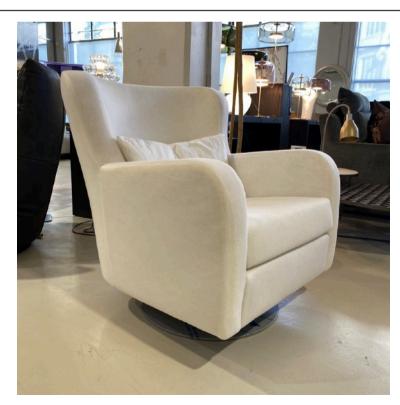

### MIMILLA SWIVEL ARMCHAIR

MADE IN ITALY BY MARAC

73 x 85 x 44 Seat H / 80 Back H

Armchair with satined steel swivel base, no cover.