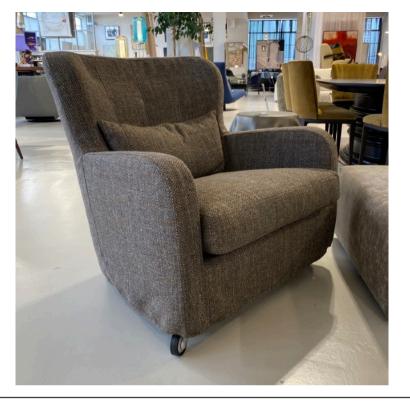

## MARLENE ARMCHAIR MADE IN GERMANY BY BULLFROG

85 x 80 x 42 / 77 H

Swivel & rocking armchair upholstered in Jungle leather night blue 2210/79 with raw edge open seam.

Two needle Seam:

DONNA ARMCHAIR

MADE IN GERMANY BY BULLFORG

85 x 80 x 42 / 77 H

Twin Seam:

Swivel armchair with rocking function upholstered in Toro leather col. Black 2055/70.

Quantity: 3 (2 x Two needle seam / 1 x Twin seam)

#### DONNA ARMCHAIR

MADE IN GERMANY BY BULLFORG

85 x 80 x 42 / 77 H

Swivel armchair with rocking function upholstered in Boheme Taupe 1608/21 fabric with a plain seam.