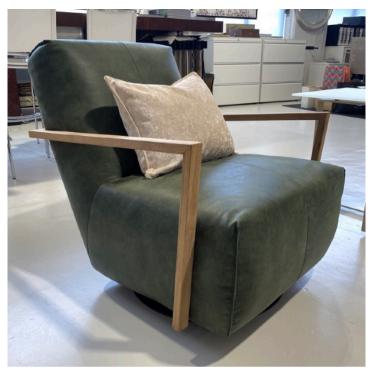

## TWISTER ARMCHAIR MADE IN GERMANY BY BULLFROG

75 x 96 x 43 Seat H / 81 Back H

Rocking & rotatable armchair with wooden armrests in steamed oak. Upholstered in dark green 2110/15 Jungle leather with raw edge open seam in same tone.