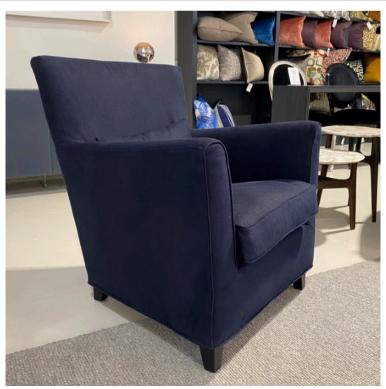

#### MORGANA ARMCHAIR

MADE IN ITALY BY MARAC

72 x 81 x 43 Seat H / 86 Back H

Armchair with mocca finished legs, removable cover upholstered in Warwick Haven col. Navy fabric.