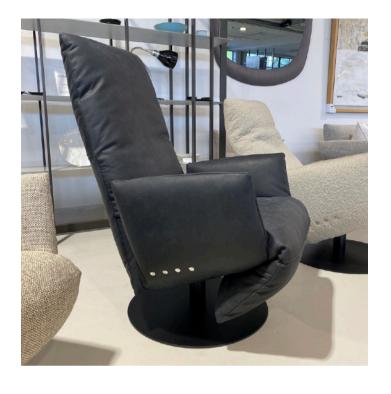

## MARLENE ARMCHAIR MADE IN GERMANY BY BULLFROG

85 x 80 x 42 / 77 H

Swivel & rocking armchair upholstered in Jungle leather night blue 2210/79 with raw edge open seam.

Two needle Seam:

DONNA ARMCHAIR

MADE IN GERMANY BY BULLFORG