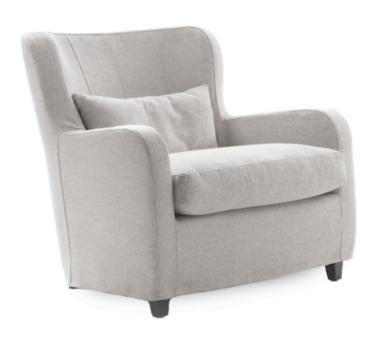

### **MIMILLA ARMCHAIR**

MADE IN ITALY BY MARAC

73 x 85 x 44 Seat H / 80 Back H

Armchair with a handle on the back & front wheels for easy movement. Removable cover upholstered in James Dunlop Infinite col. Kelp.

Quantity: 1