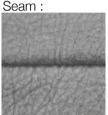

## MARLENE ARMCHAIR MADE IN GERMANY BY BULLFROG

85 x 80 x 42 / 77 H

Swivel & rocking armchair upholstered in Jungle leather night blue 2210/79 with raw edge open seam.

Two needle Seam:

DONNA ARMCHAIR

MADE IN GERMANY BY BULLFORG

85 x 80 x 42 / 77 H

Twin Seam:

Swivel armchair with rocking function upholstered in Toro leather col. Black 2055/70.

Quantity: 3 (2 x Two needle seam / 1 x Twin seam)