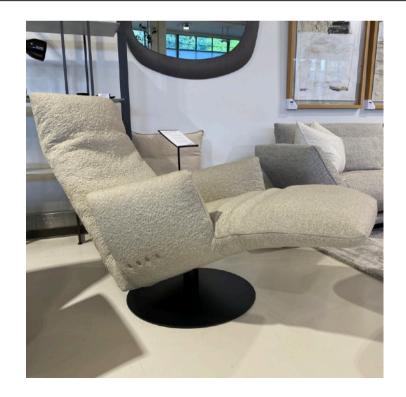

#### DONNA ARMCHAIR

MADE IN GERMANY BY BULLFORG

85 x 80 x 42 / 77 H

Swivel armchair with rocking function upholstered in Boheme Taupe 1608/21 fabric with a plain seam.