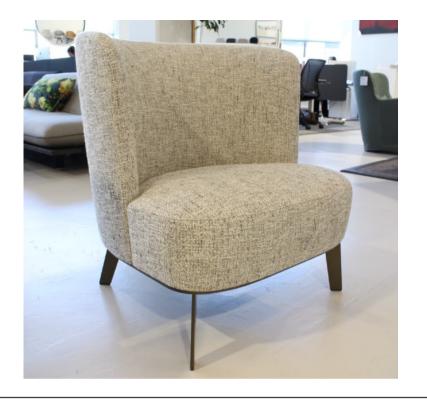

# ALBA ARMCHAIR MADE IN ITALY BY MARAC

86 x 94 x 42 / 87 H

Armchair with metal feet finished in black nickle & fixed upholstery in Paddy col. 01 sabbia.

Quantity: 1