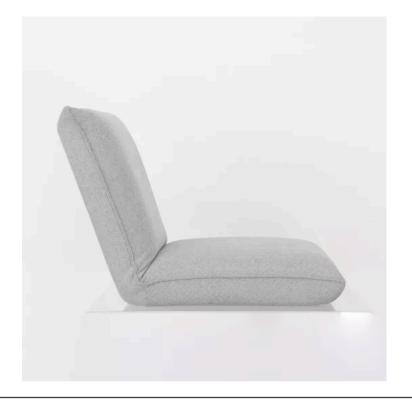

## JOHANN SEAT CUSHION MADE IN GERMANY BY BULLFROG

66 x 53 / 67 / 115 x 16 / 58H

Functional seat cushion upholstered in light grey 1331/62 fabric with piping seam in same tone.

Quantity: 1