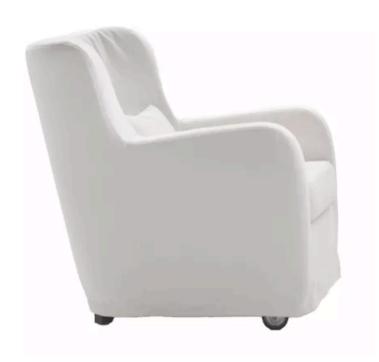

### MIMILLA ARMCHAIR

MADE IN ITALY BY MARAC

73 x 85 x 44 Seat H / 80 Back H

Armchair frame only with a handle on the back & front wheels for easy movement. Removable cover to be upholstered locally in supplied fabric.

Quantity: 2