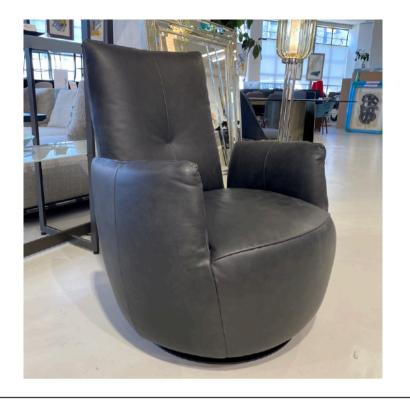

## MARLENE ARMCHAIR MADE IN GERMANY BY BULLFROG

85 x 80 x 42 / 77 H

Swivel & rocking armchair upholstered in Jungle leather night blue 2210/79 with raw edge open seam.

Two needle Seam:

DONNA ARMCHAIR

MADE IN GERMANY BY BULLFORG

85 x 80 x 42 / 77 H

Twin Seam:

Swivel armchair with rocking function upholstered in Toro leather col. Black 2055/70.

Quantity: 3 (2 x Two needle seam / 1 x Twin seam)

#### DONNA ARMCHAIR

MADE IN GERMANY BY BULLFORG

85 x 80 x 42 / 77 H

Swivel armchair with rocking function upholstered in Boheme Taupe 1608/21 fabric with a plain seam.