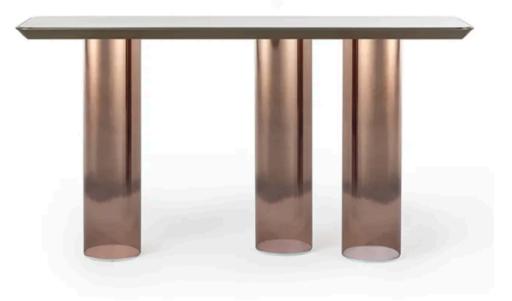

#### SIGNORE DEGLI ANELLI CONSOLE

MADE IN ITALY BY REFLEX

150 x 40x 80 H

Console with a Onice Grigo Marble glass top and beveled edge in bronze 100M finish. Base composed by 3 borosilicate glass cylinders with silver shaded sputtering finish.

Quantity: 1