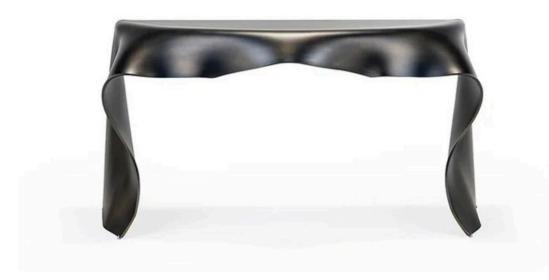

# **FOULARD CONSOLE**

MADE IN ITALY BY REFLEX

150 x 52 x 75 H

Curved glass console with a dark brass 105M finish.

Quantity: 1