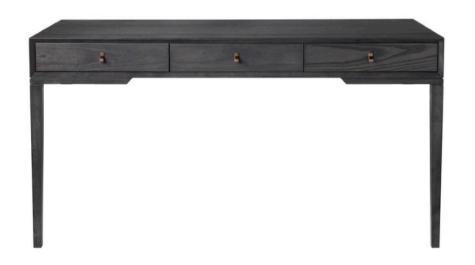

#### WIMBERLEY DESK / CONSOLE

MADE IN NZ BY SARSFIELD BROOKE

170 x 45 x 77 H

Wall mounted console / desk with 3 soft close drawers in American ash veneer with a smoked charcoal stain finish including antique brass Verso handles.