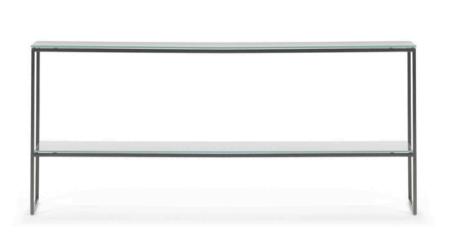

# **ESSE CONSOLE**

MADE IN ITALY BY REFELX

150 x 40 x 74 H

Console with a extra clear rectangle glass top & titanium 101M base