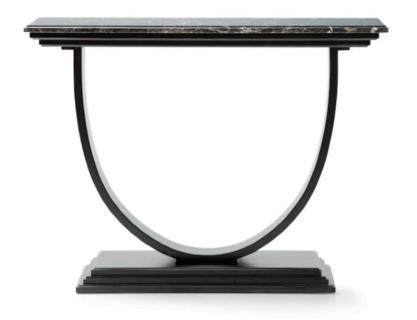

# TESEO CONSOLE

MADE IN ITALY BY OPERA CONTEMPORARY

130 x 35 x 85 H

Console with a ebony top & base and dark bronze metal structure.