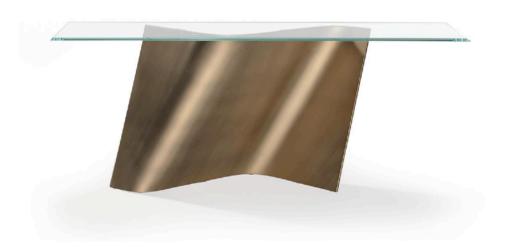

# **ESSE CONSOLE**

MADE IN ITALY BY REFELX

150 x 40 x 74 H

Console with a extra clear rectangle glass top & titanium 101M base