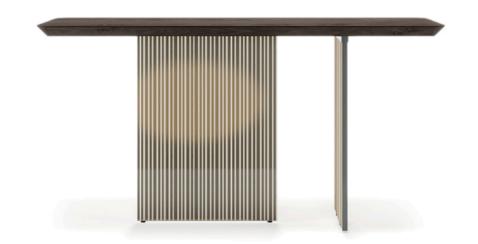

# TESEO CONSOLE

MADE IN ITALY BY OPERA CONTEMPORARY

130 x 35 x 85 H

Console with a ebony top & base and dark bronze metal structure.