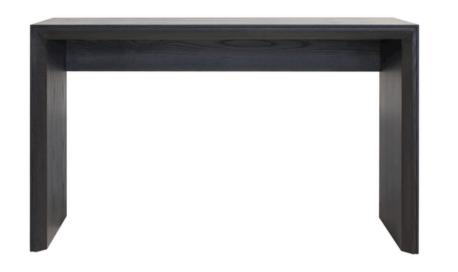

# FIRENZE DESK / CONSOLE

MADE IN NZ BY SARSFIELD BROOKE

135 x 45 x 75 H

Console / desk in American ash veneer with a smoked charcoal frame finish, without modesty panel.

Quantity: 2