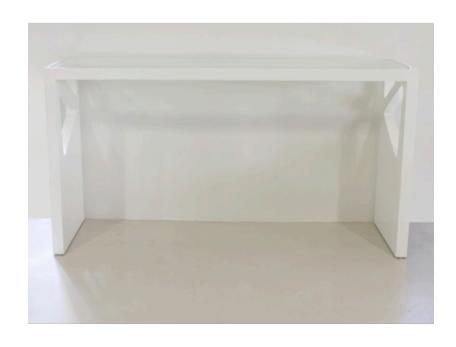

#### **BOVISO CONSOLE**

MADE IN ECUADOR BY LA GALERIA

160 x 45 x 85 H

Console finished in satin white lacquer with insterted clear tempered 6mm glass top.

**END OF LINE - Reduced by 50%**