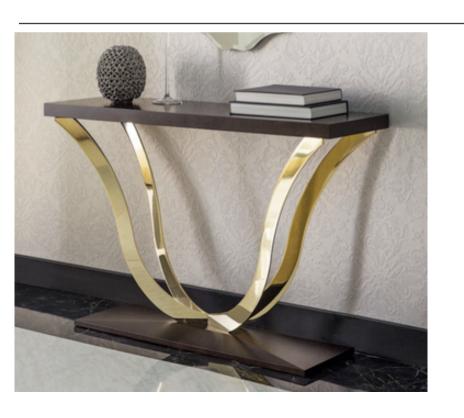

# TESEO CONSOLE

MADE IN ITALY BY OPERA CONTEMPORARY

130 x 35 x 85 H

Console with a ebony top & base and dark bronze metal structure.