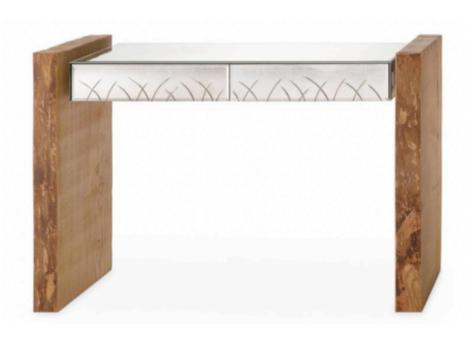

#### **NEVADA CONSOLE**

MADE IN ITALY BY ARTE VENEZIANA

143 x 55 x 95 H

Console with two drawers in antiqued mirror and shiny handmade engravings. Structure and sides in solid oak.