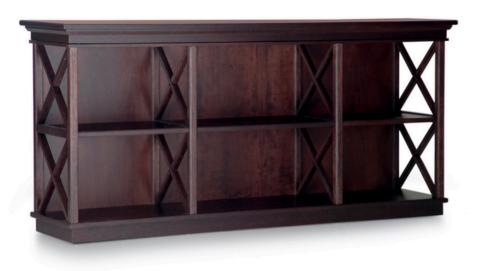

# RODRIGO CONSOLE / BOOKCASE

MADE IN ITALY BY OPERA CONTEMPORARY

165 x 40 x 76 H

Console/bookcase in ash wood with a grey stained finish

Quantity: 1