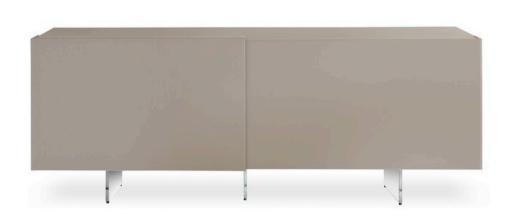

Quantity: 1

192 W x 57 D x 70 H

Sideboard with top & sides in Blue notte 28A etched lacquered glass and 2 sliding doors in Blue notte 28 shiny lacquered glass. Clear glass legs & interior in matt black finish.