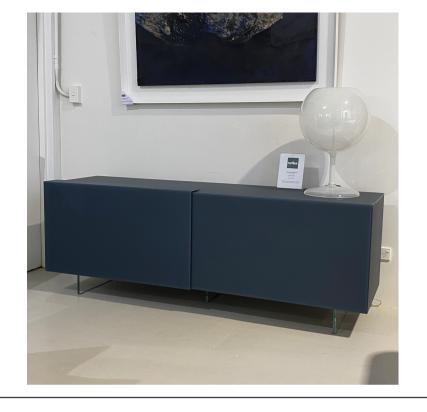

## MIRAGE SIDEBOARD MADE IN ITALY BY REFLEX

192 W x 57 D x 70 H

Sideboard with wooden structure. Covering and 2 sliding doors in Blue Notte 24A etched lacquered glass. Clear glass legs & interior in matt black finish.