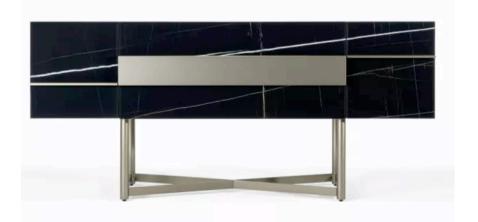

### **MONOLITE LOW SIDEBAORD**

MADE IN ITALY BY REFLEX

220 x 45 x 55 H

4 door low sideboard finished in etched Di Cesare marble glass with bronze 100M details