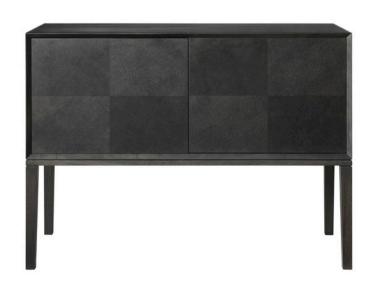

### **WIMBERLEY CABINET**

MADE IN NZ BY SARSFIELD BROOKE

124 x 55 x 90 H

2 door cabinet with a starburst pattern in veneered American Ash wood with a smoked charcoal stain finish. Push to open door mechanism.