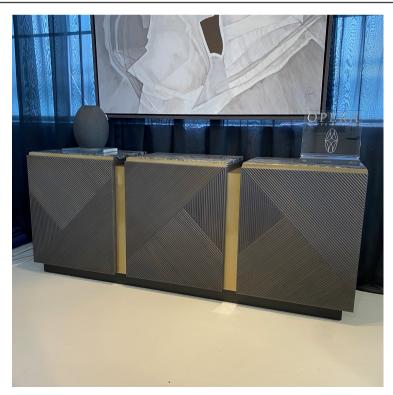

# NEW VICTOR SIDEBOARD MADE IN ITALY BY OPERA CONTEMPORARY

196 x 48 x 79 H (new door pattern)

3 door sideboard with a grey stain finish, light bronze MOS metal detail & Kenya black marble top.