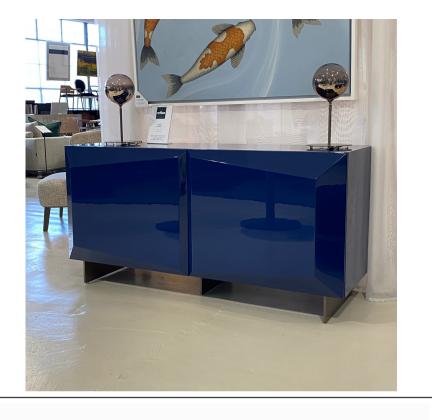

SARSFIELD BROOKE LTD

Level 2, 155-165 The Strand, Parnell www.sarsfieldbrooke.co.nz

146 x 57 x 76.5 H

2 door sideboard finished in blue shiny lacquered glass with bronze 100M metal legs.

Quantity: 1