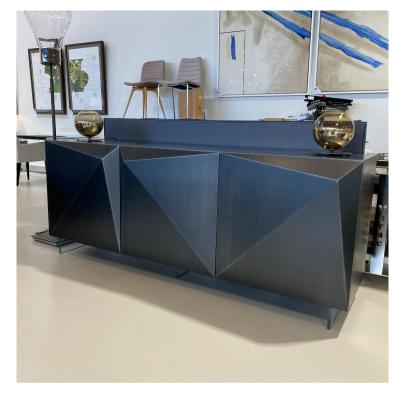

### **ORAGAMI MAXI SIDEBAORD**

MADE IN ITALY BY REFLEX

210 x 56 x 82 H

3 door sideboard finished in dark titanium 102M with clear glass legs

Quantity: 1