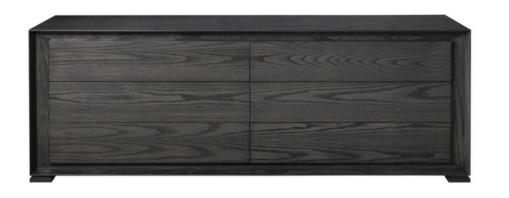

### **ZURICH SIDEBOARD**

MADE IN NZ BY SARSFIELD BROOKE

192.5 x 55 x 67 H

6 drawer sideboard in American Ash veneer wood with a charcoal stain finish, push to open drawers.

Quantity: 1