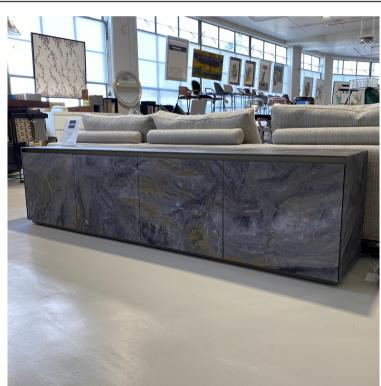

### **MUSA SIDEBOARD**

MADE IN ITALY BY REFLEX

220 x 45 x 80 H

Sideboard with 2 side doors and 1 central drop down door finished in etched Sahara marble glass with handle and base finished in bronze 100M.