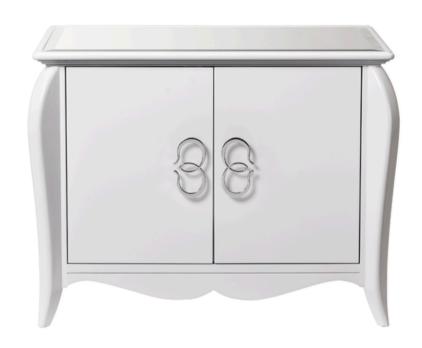

### **ELIDA CABINET**

MADE IN ECUADOR BY LA GALERIA

82 x 62 x 63 H

Cabinet finished in white pearl with a mirror glass top.

END OF LINE - Reduced by 50%