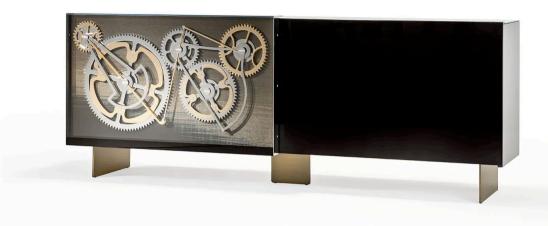

#### **BIG BEN SIDEBOARD**

MADE IN ITALY BY REFLEX

220 x 50 x 84 H

Sideboard with wooden structure, 2 sliding doors and metal legs in bronze finish. External cover and 1 door in black shiny lacquered glass, the other door in mesh glass with gears in gold & chrome. Interior finished in black lacquer with a glass shelf behind each door.