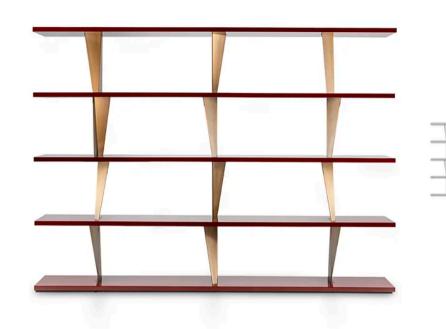

### **PRISMA BOOKCASE**

MADE IN ITALY BY REFLEX

160 x 36 x 175 H

Bookcase / shelving unit with 5 shelves in Canaletto walnut and metal dividers in bronze 100M finish.

Quantity: 1