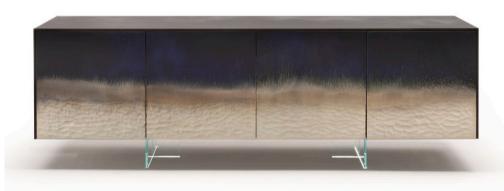

### **MONOLITE LOW SIDEBAORD**

MADE IN ITALY BY REFLEX

220 x 45 x 55 H

4 door low sideboard finished in etched Di Cesare marble glass with bronze 100M details