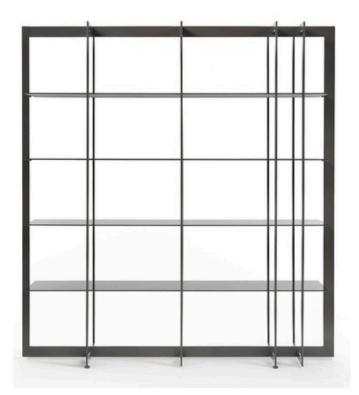

### **PRISMA BOOKCASE**

MADE IN ITALY BY REFLEX

160 x 36 x 175 H

Bookcase / shelving unit with 5 shelves in Canaletto walnut and metal dividers in bronze 100M finish.

Quantity: 1