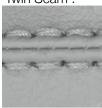

# **GINEVRA ARMCHAIR**

MADE IN ITALY BY MARAC

85 x 84 x 43 Seat H / 75 Back H

Armchair with a aluminium swivel base, seat upholstered in Kaori col. 10 fabric.

Twin Seam:

**DONNA ARMCHAIR** 

MADE IN GERMANY BY BULLFORG

85 x 80 x 42 / 77 H

Two Needle Seam:

Swivel armchair with rocking function upholstered in Toro leather col. Black 2055/70.

Quantity: 1 (Twin Seam)

Quantity: 4 (Two Needle Seam)