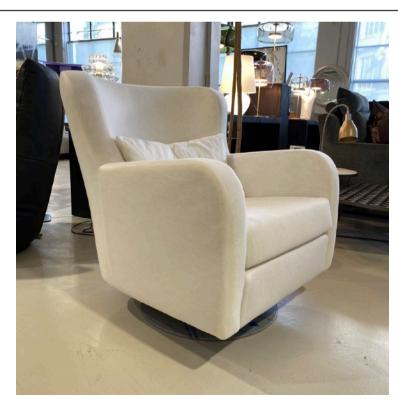

# **COSMO ARMCHAIR**

MADE IN ITALY BY OPERA CONTEMPORARY

86 x 70 x 40 Seat H / 70 Back H

Armchair with a quilted outer back, burnished metal details & upholstered in blue velvet TX 1340/25.

Quantity: 2