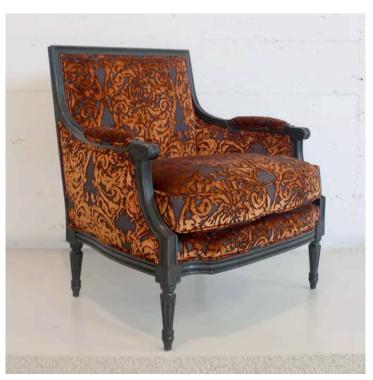

### 5042 ARMCHAIR

MADE IN ITALY BY ANGELO CAPPELLINI

78 x 75 x 52 Seat H / 88 Back H

Louis XVI armchair & matching footstool with a high gloss black frame finish, upholstered in Dunbar col. Quail fabric and black velvet