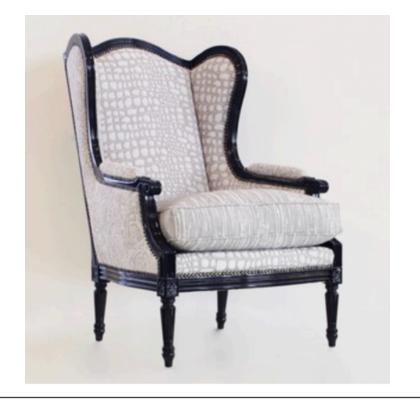

# 753 ARMCHAIR MADE IN ITALY BY ANGELO CAPPELLINI

66 x 83 x 43 Seat H / 106 Back H

Louis XVI wing armchair with high gloss black frame finish, inner back & sides upholstered in Angelo Cappellini TX 1031/Q11 (croc print) fabric, outer back & sides in Angelo Cappellini TX 1031/D11 (rose print) fabric and seat cushion in Angelo Cappellini TX 1031/R11 (stripe print) fabric.