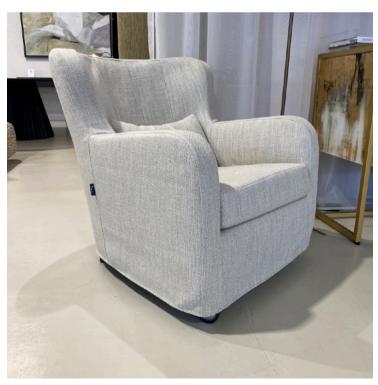

# **MIMILLA ARMCHAIR**

MADE IN ITALY BY MARAC

73 x 85 x 44 Seat H / 80 Back H

Armchair with a handle on the back & front wheels for easy movement. Removable cover upholstered in Kavir col. 02