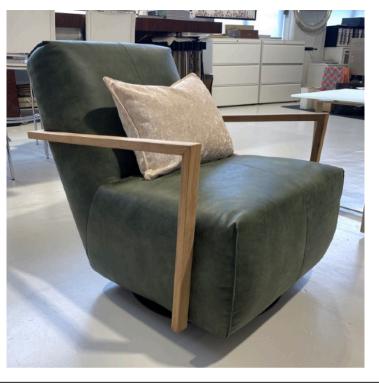

# **DOVER ARMCHAIR**

MADE IN ITALY BY MARAC

90 x 90 x 39 / 66 H

Armchair with feet in black nickle, upholstered in Analina Siviglia col. 1039 Bosco/green leather.