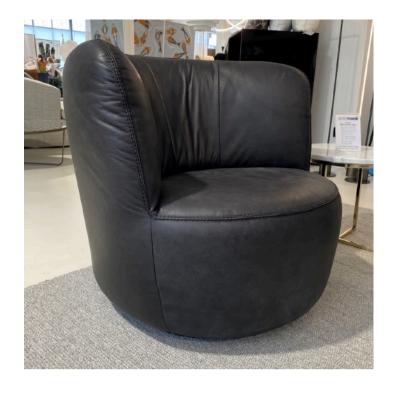

# **GINEVRA ARMCHAIR**

MADE IN ITALY BY MARAC

85 x 84 x 43 Seat H / 75 Back H

Armchair with a aluminium swivel base, seat upholstered in Kaori col. 10 fabric.

Twin Seam:

**DONNA ARMCHAIR** 

MADE IN GERMANY BY BULLFORG

85 x 80 x 42 / 77 H

Two Needle Seam:

Swivel armchair with rocking function upholstered in Toro leather col. Black 2055/70.

Quantity: 1 (Twin Seam)

Quantity: 4 (Two Needle Seam)