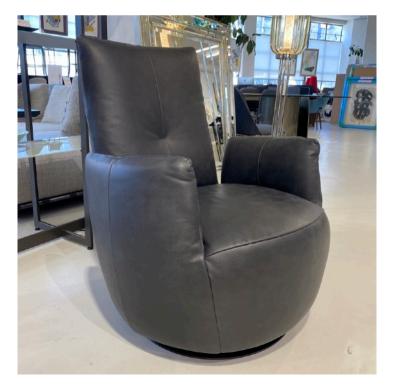

# **BLOBB ARMCHAIR**

MADE IN GERMANY BY BULLFROG

82 x 91 x 43 Seat H / 94 Back H

Rocking & rotatable armchair upholstered in Toro leather black 2055/70 with plain seam in same tone.