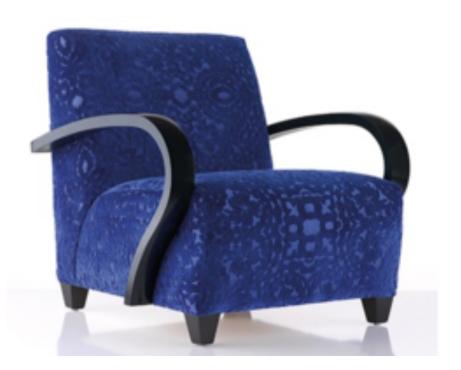

# **DOVER ARMCHAIR**

MADE IN ITALY BY MARAC

90 x 90 x 39 / 66 H

Armchair with feet in black nickle, upholstered in Analina Siviglia col. 1039 Bosco/green leather.