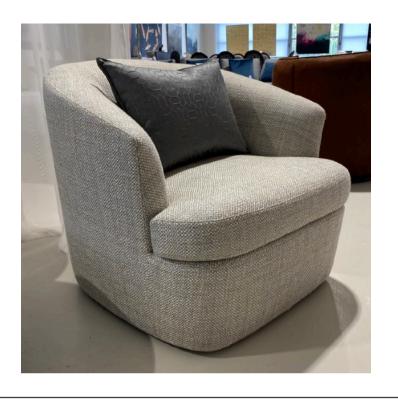

# **GINEVRA ARMCHAIR**

MADE IN ITALY BY MARAC

85 x 84 x 43 Seat H / 75 Back H

Armchair with a aluminium swivel base, seat upholstered in Dolomiti col. 42 fabric.

Quantity: 1