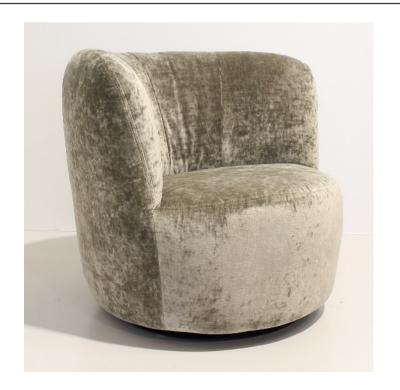

### **DONNA ARMCHAIR**

MADE IN GERMANY BY BULLFORG

85 x 80 x 42 / 77 H

Swivel armchair with rocking function upholstered in Boheme Taupe 1608/21 fabric with a plain seam.