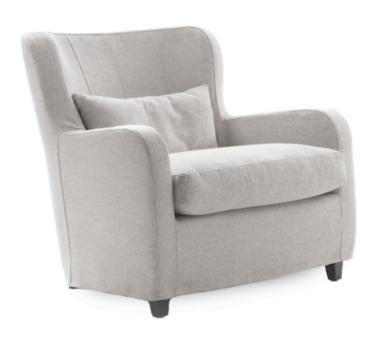

# **DOVER ARMCHAIR**

MADE IN ITALY BY MARAC

90 x 90 x 39 / 66 H

Armchair with feet in black nickle, upholstered in Analina Siviglia col. 1039 Bosco/green leather.