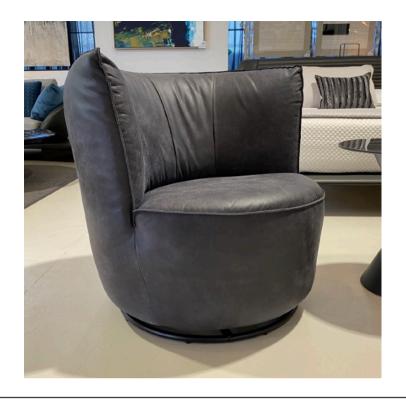

# **DOVER ARMCHAIR**

MADE IN ITALY BY MARAC

90 x 90 x 39 / 66 H

Armchair with feet in black nickle, upholstered in Analina Siviglia col. 1039 Bosco/green leather.