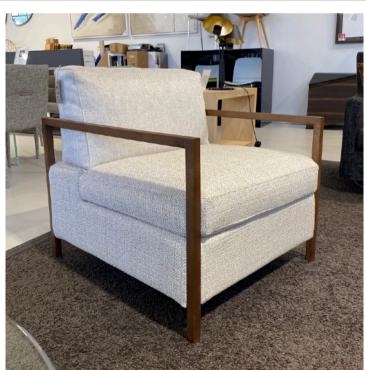

#### **NUMA ARMCHAIR**

MADE IN ITALY BY MARAC

71 x 81 x 47 Seat H / 77 Back H

Armchair with walnut coloured ash wood arms, seat upholstered in 1455 col. 01 & back upholstered in 1454 col. 02 fabric