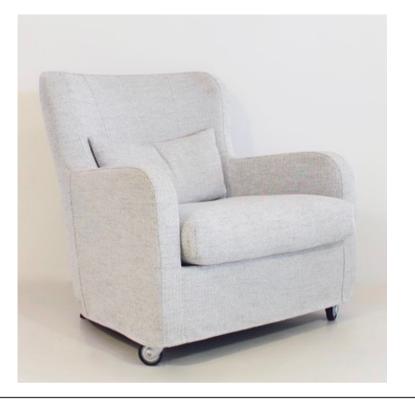

# **GINEVRA ARMCHAIR**

MADE IN ITALY BY MARAC

85 x 84 x 43 Seat H / 75 Back H

Armchair with a aluminium swivel base, seat upholstered in Kaori col. 10 fabric.

Twin Seam:

**DONNA ARMCHAIR** 

MADE IN GERMANY BY BULLFORG

85 x 80 x 42 / 77 H

Two Needle Seam:

Swivel armchair with rocking function upholstered in Toro leather col. Black 2055/70.

Quantity: 1 (Twin Seam)

Quantity: 4 (Two Needle Seam)