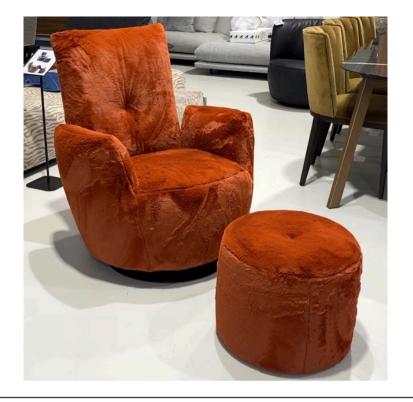

# **BLOBB ARMCHAIR & FOOTSTOOL**

MADE IN GERMANY BY BULLFROG

Armchair - 82 x 91 x 43 / 94 H Footstool - 47 Diameter x 40 H

Rocking & rotatable armchair and matching footstool upholstered in Fuzzy col. Terracotta 36 fake fur with a plain seam.

Quantity: 1

Seam: