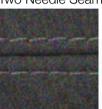

# **GINEVRA ARMCHAIR**

MADE IN ITALY BY MARAC

85 x 84 x 43 Seat H / 75 Back H

Armchair with a aluminium swivel base, seat upholstered in Kaori col. 10 fabric.

Twin Seam:

**DONNA ARMCHAIR** 

MADE IN GERMANY BY BULLFORG

85 x 80 x 42 / 77 H

Two Needle Seam:

Swivel armchair with rocking function upholstered in Toro leather col. Black 2055/70.

Quantity: 1 (Twin Seam)

Quantity: 4 (Two Needle Seam)