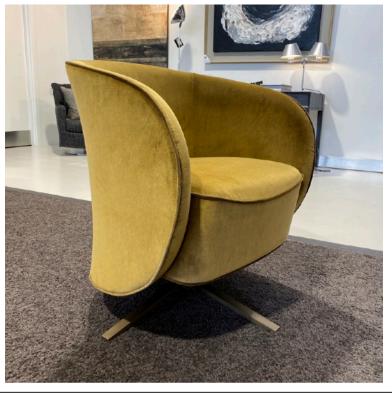

# WELL SWIVEL ARMCHAIR

MADE IN ITALY BY GIULIO MARELLI

70 x 70 x 45 / 75 H

Swivel armchair with a brushed antique gold 0PM15 star base, upholstered in Rubelli Spritz Bronze fabric.

Quantity: 2