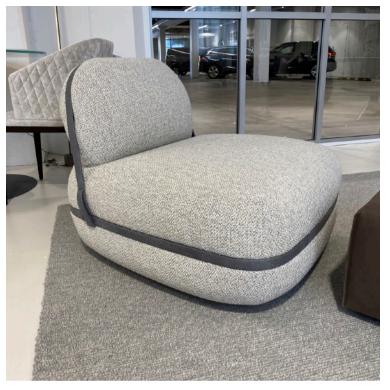

# **BUMPER PLUS ARMCHAIR**

MADE IN ITALY BY MARAC

85 x 90 x 38 / 72 H

Swivel armchair upholstered in Thuy col. 01 Latte fabric with a Analina Siviglia col. 1052 Grigio leather decorative strap.

Quantity: 1