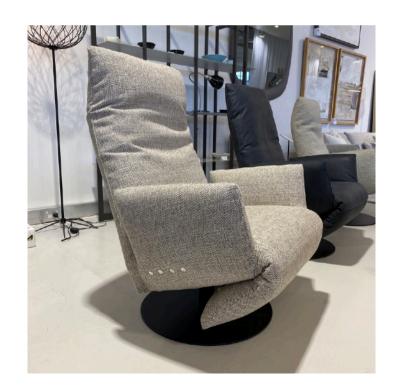

# **GINEVRA ARMCHAIR**

MADE IN ITALY BY MARAC

85 x 84 x 43 Seat H / 75 Back H

Armchair with a aluminium swivel base, seat upholstered in Kaori col. 10 fabric.

Twin Seam:

**DONNA ARMCHAIR** 

MADE IN GERMANY BY BULLFORG