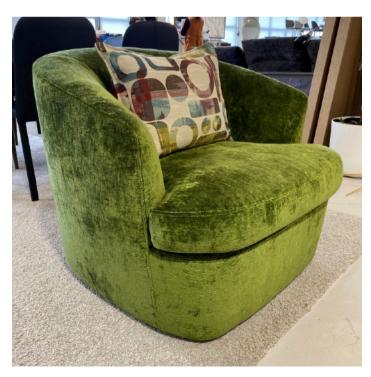

# **GINEVRA ARMCHAIR**

MADE IN ITALY BY MARAC

85 x 84 x 43 Seat H / 75 Back H

Armchair with a aluminium swivel base, seat upholstered in Kaori col. 10 fabric.

Twin Seam:

**DONNA ARMCHAIR** 

MADE IN GERMANY BY BULLFORG