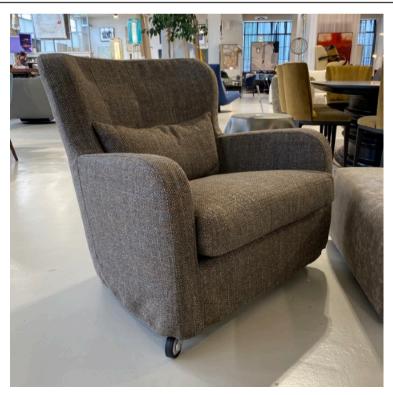

### **DONNA ARMCHAIR**

MADE IN GERMANY BY BULLFORG

85 x 80 x 42 / 77 H

Swivel armchair with rocking function upholstered in Boheme Taupe 1608/21 fabric with a plain seam.