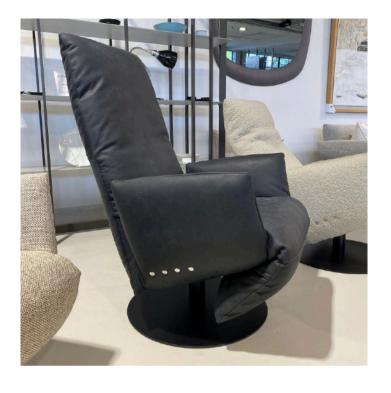

# **GINEVRA ARMCHAIR**

MADE IN ITALY BY MARAC

85 x 84 x 43 Seat H / 75 Back H

Armchair with a aluminium swivel base, seat upholstered in Dolomiti col. 42 fabric.

Quantity: 1