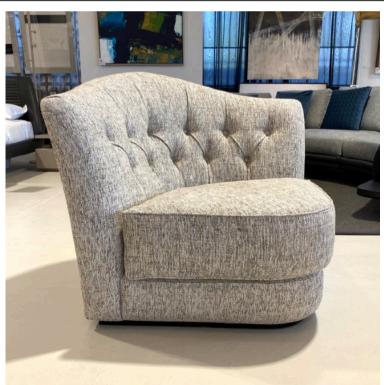

# **GINEVRA ARMCHAIR**

MADE IN ITALY BY MARAC

85 x 84 x 43 Seat H / 75 Back H

Armchair with a aluminium swivel base, seat upholstered in Dolomiti col. 42 fabric.

Quantity: 1

# **GINEVRA ARMCHAIR**

MADE IN ITALY BY MARAC

85 x 84 x 43 Seat H / 75 Back H

Armchair with a aluminium swivel base, seat upholstered in Kaori col. 10 fabric.

Twin Seam:

**DONNA ARMCHAIR** 

MADE IN GERMANY BY BULLFORG