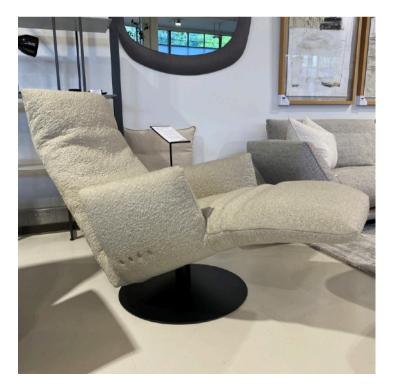

### **BABOO ARMCHAIR**

MADE IN GERMANY BY BULLFROG

74 W x 90 - 150 D x 45 Seat H / 111 Back H (narrow model)

Battery operated reclining & rotating armchair upholstered in Bungee nature 30 PG16 with plain seam.

### **BABOO ARMCHAIR**

MADE IN GERMANY BY BULLFROG

74 W x 90 - 150 D x 45 Seat H / 111 Back H (narrow model)

Battery operated reclining & rotating armchair upholstered in Toro Black leather 2055/70 with plain seam.

#### **BABOO ARMCHAIR**

MADE IN GERMANY BY BULLFROG

84 W x 90 - 150 D x 45 Seat H / 111 Back H (wide model)

Battery operated reclining & rotating armchair upholstered in Evergreen col. Macchiato 999/38with plain seam.