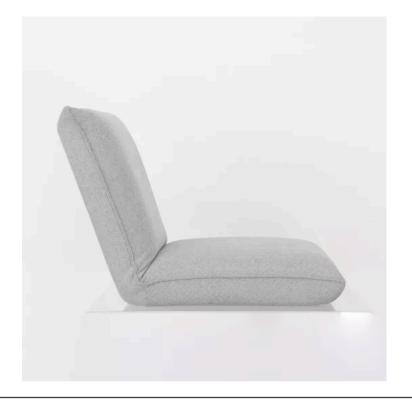

# JOHANN SEAT CUSHION MADE IN GERMANY BY BULLFROG

66 x 53 / 67 / 115 x 16 / 58H

Functional seat cushion upholstered in light grey 1331/62 fabric with piping seam in same tone.

Quantity: 1