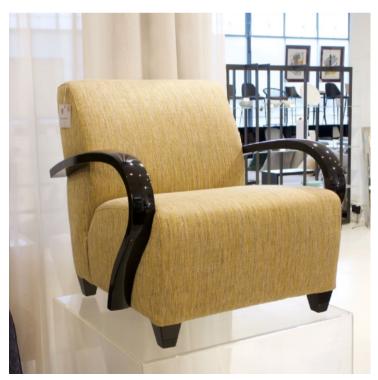

# **DOVER ARMCHAIR**

MADE IN ITALY BY MARAC

90 x 90 x 39 / 66 H

Armchair with feet in black nickle, upholstered in Analina Siviglia col. 1039 Bosco/green leather.