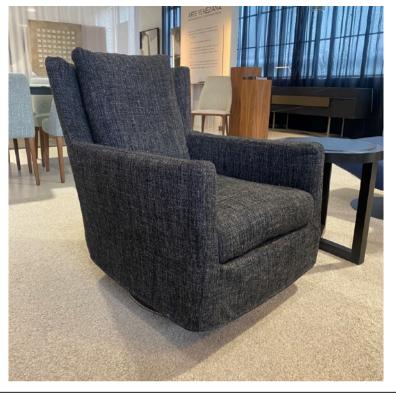

### **DONNA ARMCHAIR**

MADE IN GERMANY BY BULLFORG

85 x 80 x 42 / 77 H

Swivel armchair with rocking function upholstered in Boheme Taupe 1608/21 fabric with a plain seam.

# MARLENE ARMCHAIR

MADE IN GERMANY BY BULLFROG

85 x 80 x 42 / 77 H

Swivel & rocking armchair upholstered in Jungle leather night blue 2210/79 with raw edge open seam.

Quantity: 1

Seam: