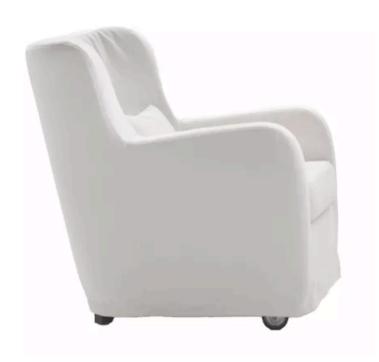

# WELL SWIVEL ARMCHAIR

MADE IN ITALY BY GIULIO MARELLI

70 x 70 x 45 / 75 H

Swivel armchair with a brushed antique gold 0PM15 star base, upholstered in Rubelli Spritz Bronze fabric.

Quantity: 2

# SIGN ARMCHAIR

MADE IN ITALY BY GIULIO MARELLI

83 x 75 x 75 H

Armchair with a classic bronze painted metal 0PM9 base, upholstered in Tresigallo col. 05 grey fabric.