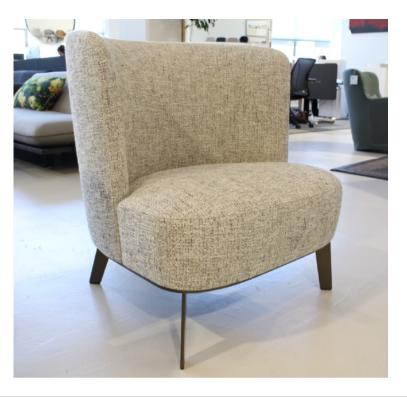

#### **NUMA ARMCHAIR**

MADE IN ITALY BY MARAC

71 x 81 x 47 Seat H / 77 Back H

Armchair with walnut coloured ash wood arms, seat upholstered in 1455 col. 01 & back upholstered in 1454 col. 02 fabric