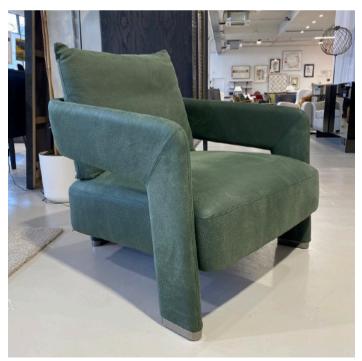

# **DOVER ARMCHAIR**

MADE IN ITALY BY MARAC

90 x 90 x 39 / 66 H

Armchair with feet in black nickle, upholstered in Analina Siviglia col. 1039 Bosco/green leather.