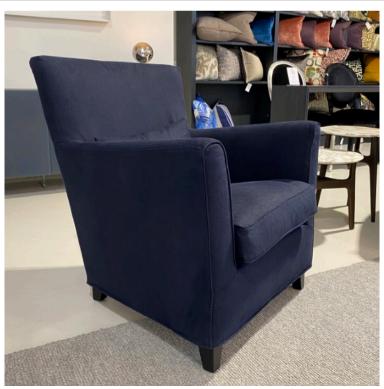

### MORGANA ARMCHAIR

MADE IN ITALY BY MARAC

72 x 81 x 43 Seat H / 86 Back H

Armchair with mocca finished legs, removable cover upholstered in Warwick Haven col. Navy fabric.