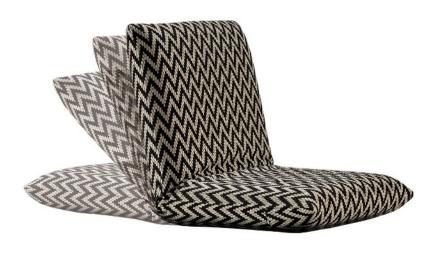

# JOHANN SEAT CUSHION MADE IN GERMANY BY BULLFROG

66 x 53 / 67 / 115 x 16 / 58H

Functional seat cushion upholstered in light grey 1331/62 fabric with piping seam in same tone.

Quantity: 1

# JOHANN SEAT CUSHION MADE IN GERMANY BY BULLFROG

66 x 53 / 67 / 115 x 16 / 58H

Functional seat cushion with flip out base upholstered in Stahlblau 1415/87 fabric with plain seam in same tone.