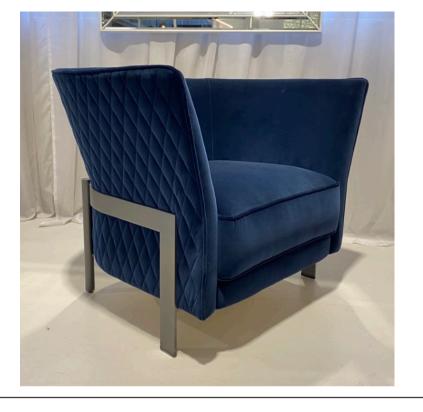

# **COSMO ARMCHAIR**

MADE IN ITALY BY OPERA CONTEMPORARY

86 x 70 x 40 Seat H / 70 Back H

Armchair with a quilted outer back, burnished metal details & upholstered in blue velvet TX 1340/25.

Quantity: 2