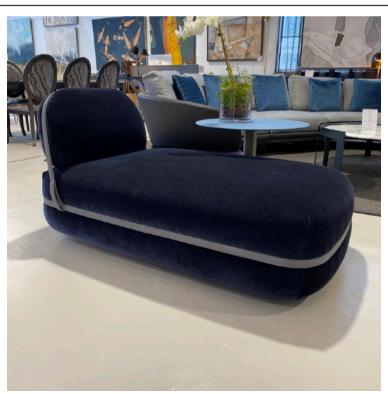

# **BUMPER CHAISE**

MADE IN ITALY BY MARAC

85 x 140 x 38 / 72 H

Chaise upholstered in Dhogar col. 23 Ombre fabric with a Analina Siviglia col. 1052 Grigio leather decorative strap.