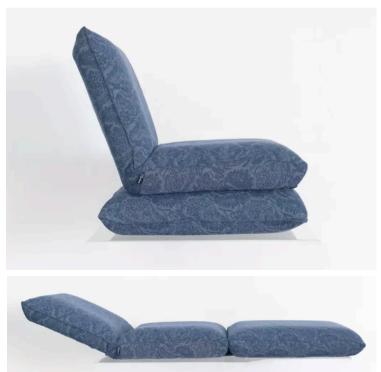

# JOHANN SEAT CUSHION MADE IN GERMANY BY BULLFROG

66 x 53 / 67 / 115 x 16 / 58H

Functional seat cushion with flip out base upholstered in Stahlblau 1415/87 fabric with plain seam in same tone.