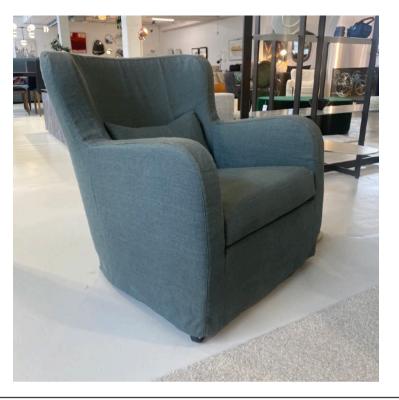

# **MIMILLA ARMCHAIR**

MADE IN ITALY BY MARAC

73 x 85 x 44 Seat H / 80 Back H

Armchair with a handle on the back & front wheels for easy movement. Removable cover upholstered in James Dunlop Infinite col. Kelp.

Quantity: 1