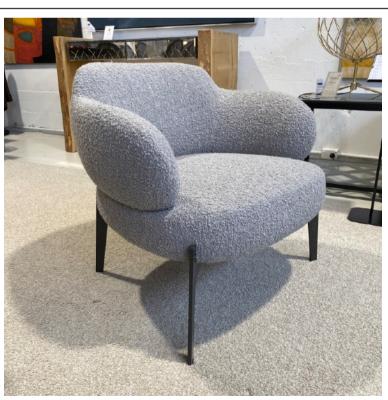

# SIGN ARMCHAIR

MADE IN ITALY BY GIULIO MARELLI

83 x 75 x 75 H

Armchair with a classic bronze painted metal 0PM9 base, upholstered in Tresigallo col. 05 grey fabric.