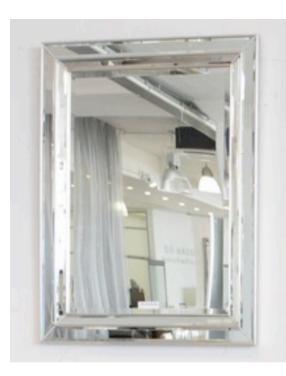

#### 1702 MIRROR MADE IN ITALY BY F.A.L

92 x 118cm

Rectangle mirror with white trim

92 x 150cm

Rectangle mirror with white trim

Quantity: 2

1702 MIRROR MADE IN ITALY BY F.A.L

100 x 200cm

Rectangle mirror with white trim

92 x 118

Rectangle mirror with white trim.