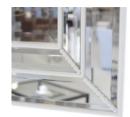

#### 1702 MIRROR MADE IN ITALY BY F.A.L

92 x 118cm

Rectangle mirror with white trim

92 x 150cm

Rectangle mirror with white trim

Quantity: 2

1702 MIRROR MADE IN ITALY BY F.A.L

100 x 200cm

Rectangle mirror with white trim

92 x 118

Rectangle mirror with white trim.