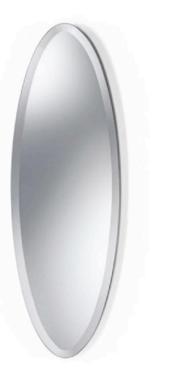

## ELLIPSE MIRROR

MADE IN ITALY BY REFLEX

50 x .5 x 150

Oval mirror with bevel.

Quantity: 1