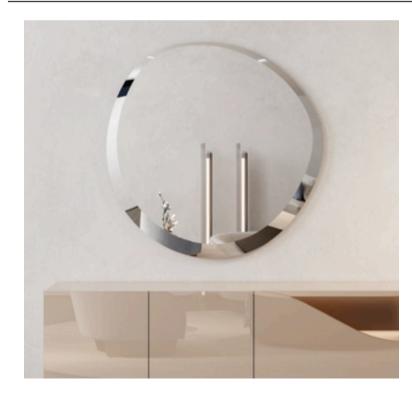

# SEVENTY MIRROR

MADE IN ITALY BY REFLEX

88 x .6 x 98

Shaped mirror with irregular bevel

Quantity: 1

MADE IN ITALY BY REFLEX

120 x .6 x 120

Shaped mirror with irregular bevel

# SEVENTY MIRROR

MADE IN ITALY BY REFLEX

80 x .6 x 100cm

Shaped mirror with irregular bevel

Quantity: 2

MADE IN ITALY BY REFLEX

100 x .6 x 125

Shaped mirror with irregular bevel