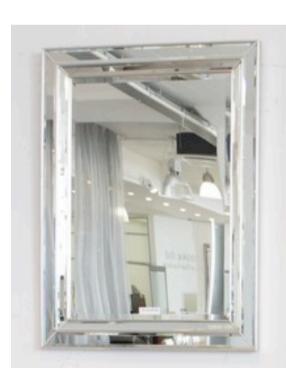

#### 1702 MIRROR MADE IN ITALY BY F.A.L

100 x 200cm

Rectangle mirror with silver trim

92 x 118cm

Rectangle mirror with gold trim

Quantity: 1