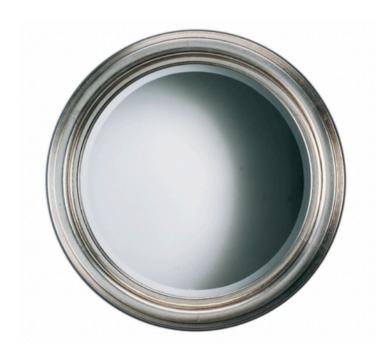

Quantity: 1

6419 MIRROR MADE IN ITALY BY F.A.L

90 Diameter

Round mirror with a silver leaf frame finish

106 Diameter

Round mirror with a black lacquer & silver leaf frame

Quantity: 1

BOLD MIRROR MADE IN ITALY BY MIDJ