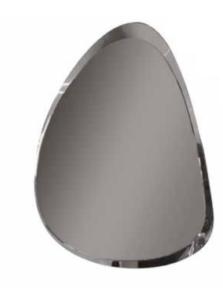

# SEVENTY MIRROR

MADE IN ITALY BY REFLEX

88 x .6 x 98

Shaped mirror with irregular bevel

Quantity: 1

MADE IN ITALY BY REFLEX

120 x .6 x 120

Shaped mirror with irregular bevel

# SEVENTY MIRROR

MADE IN ITALY BY REFLEX

80 x .6 x 100cm

Shaped mirror with irregular bevel

Quantity: 2

MADE IN ITALY BY REFLEX

100 x .6 x 125

Shaped mirror with irregular bevel