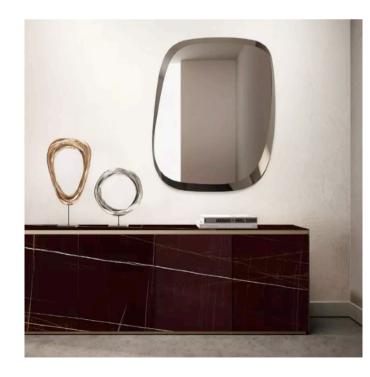

#### SEVENTY MIRROR

MADE IN ITALY BY REFLEX

60 x .5 x 60

Shaped mirror with regular bevel

Quantity: 1

## **SEVENTY MIRROR**

MADE IN ITALY BY REFLEX

60 x .5 x 80

Shaped mirror with regular bevel