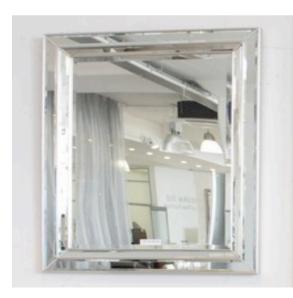

#### 1702 MIRROR MADE IN ITALY BY F.A.L

100 x 200cm

Rectangle mirror with silver trim

92 x 118cm

Rectangle mirror with gold trim

Quantity: 1