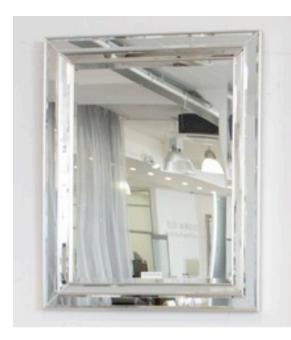

Rectangle mirror with silver trim.

92 x 150cm

Rectangle mirror with silver trim

Quantity: 4