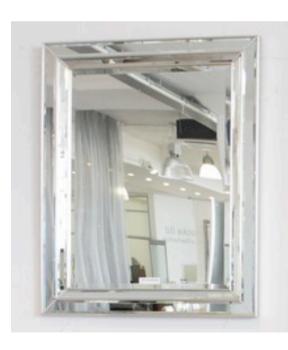

#### 1702 MIRROR MADE IN ITALY BY F.A.L

120 x 120cm

Rectangle mirror with gold trim

92 x 118cm

Rectangle mirror with black trim

Quantity: 2

#### 1702 MIRROR MADE IN ITALY BY F.A.L

92 x 150cm

Rectangle mirror with black trim

200 x 100cm

Rectangle mirror with black trim

Quantity: 2

1702 MIRROR MADE IN ITALY BY F.A.L

92 x 118cm

Rectangle mirror with silver trim.

92 x 150cm

Rectangle mirror with silver trim

Quantity: 4

#### 1702 MIRROR MADE IN ITALY BY F.A.L

100 x 200cm

Rectangle mirror with silver trim

92 x 118cm

Rectangle mirror with gold trim

Quantity: 1

#### 1702 MIRROR MADE IN ITALY BY F.A.L

92 x 150cm

Rectangle mirror with gold trim

100 x 200cm

Rectangle mirror with gold trim

Quantity: 4

#### 1702 MIRROR MADE IN ITALY BY F.A.L

92 x 118cm

Rectangle mirror with white trim

92 x 150cm

Rectangle mirror with white trim

Quantity: 2

1702 MIRROR MADE IN ITALY BY F.A.L

100 x 200cm

Rectangle mirror with white trim

92 x 118

Rectangle mirror with white trim.