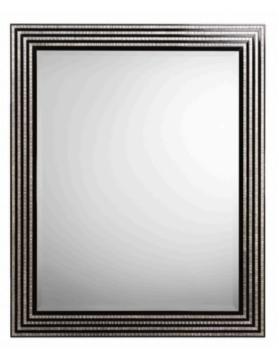

Quantity: 1

6419 MIRROR MADE IN ITALY BY F.A.L

90 Diameter

Round mirror with a silver leaf frame finish

106 Diameter

Round mirror with a black lacquer & silver leaf frame

Quantity: 1

BOLD MIRROR MADE IN ITALY BY MIDJ