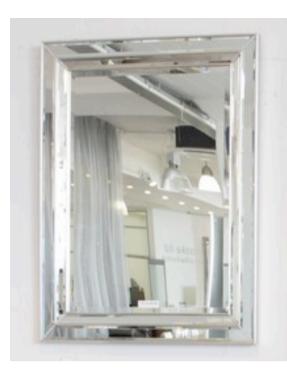

Rectangle mirror with silver trim.

92 x 150cm

Rectangle mirror with silver trim

Quantity: 4