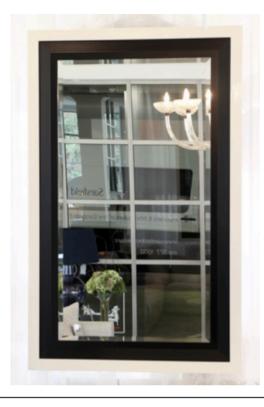

#### 1702 MIRROR MADE IN ITALY BY F.A.L

120 x 120cm

Rectangle mirror with gold trim

92 x 118cm

Rectangle mirror with black trim

Quantity: 2