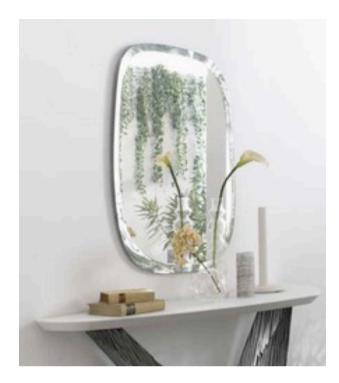

# SEVENTY MIRROR

MADE IN ITALY BY REFLEX

88 x .6 x 98

Shaped mirror with irregular bevel

Quantity: 1

MADE IN ITALY BY REFLEX

120 x .6 x 120

Shaped mirror with irregular bevel

# SEVENTY MIRROR

MADE IN ITALY BY REFLEX

80 x .6 x 100cm

Shaped mirror with irregular bevel

Quantity: 2

MADE IN ITALY BY REFLEX

100 x .6 x 125

Shaped mirror with irregular bevel