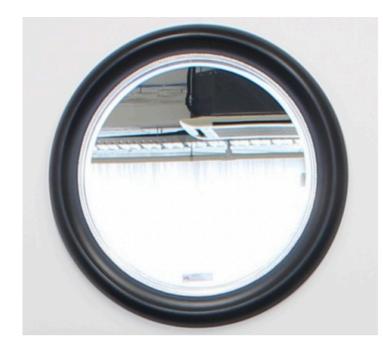

#### 1702 MIRROR MADE IN ITALY BY F.A.L

120 x 120cm

Rectangle mirror with gold trim

92 x 118cm

Rectangle mirror with black trim

Quantity: 2

#### 1702 MIRROR MADE IN ITALY BY F.A.L

92 x 150cm

Rectangle mirror with black trim

200 x 100cm

Rectangle mirror with black trim

Quantity: 2

1702 MIRROR MADE IN ITALY BY F.A.L

92 x 118cm