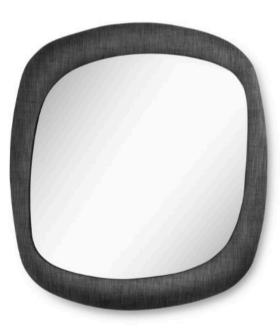

#### SPOT MIRROR MADE IN ITALY BY MIDJ

59 x 79 x 2.2

Small shaped mirror with bevel

Quantity: 1

68.7 x 149.4 x 2.2cm

Large shaped mirror with bevel