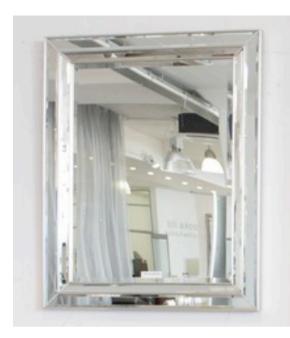

#### 1702 MIRROR MADE IN ITALY BY F.A.L

92 x 118cm

Rectangle mirror with white trim

92 x 150cm

Rectangle mirror with white trim

Quantity: 2

1702 MIRROR MADE IN ITALY BY F.A.L

100 x 200cm

Rectangle mirror with white trim

92 x 118

Rectangle mirror with white trim.