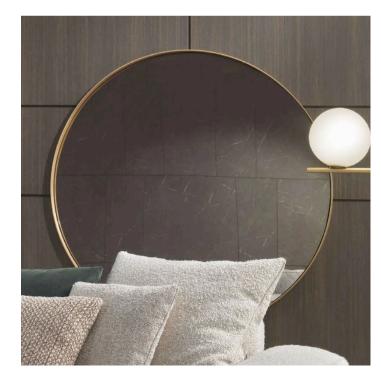

# REFLEX MIRROR MADE IN ITALY BY GIULIO MARELLI

120cm Diameter

Round mirror with a brushed antique gold OPM15 frame finish and bronze mirror.

77 Diameter

Round mirror with a steel frame finished with a brass protective coat