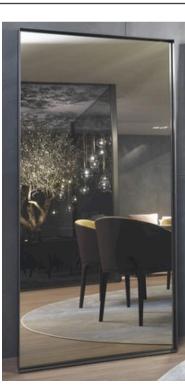

ique gold OPM15 frame finish and bronze mirror.



77 Diameter

Round mirror with a steel frame finished with a brass protective coat

Quantity: 1



6419 MIRROR MADE IN ITALY BY F.A.L

90 Diameter

Round mirror with a silver leaf frame finish



106 Diameter

Round mirror with a black lacquer & silver leaf frame

Quantity: 1





BOLD MIRROR MADE IN ITALY BY MIDJ

131 x 6 x 118 H

Mirror with an upholstered frame in Second fabric col. graphite grey T9GD.





94 x 198 x 6cm

Mirror with a bronze mirrored frame

Quantity: 1



2509 MIRROR MADE IN ITALY BY F.A.L

86 x 116cm

Rectangle mirror with a black lacquer & silver leaf frame





#### REFLEX MIRROR MADE IN ITALY BY GIULIO MARELLI

90 x 190cm

Rectangle mirror with a with golden beach (OPM10) painted metal frame finish.

Quantity: 1





90 x 190cm

Rectangle mirror finished with a painted anodyc bronze 0PM18 metal frame and <u>bronze mirror</u>.



100 x 200cm

Mirror with a black and white lacquered frame.

Quantity: 2





#### 1702 MIRROR MADE IN ITALY BY F.A.L

120 x 120cm

Rectangle mirror with gold trim





92 x 118cm

Rectangle mirror with black trim

Quantity: 2





#### 1702 MIRROR MADE IN ITALY BY F.A.L

92 x 150cm

Rectangle mirror with black trim





200 x 100cm

Rectangle mirror with black trim

Quantity: 2





1702 MIRROR MADE IN ITALY BY F.A.L

92 x 118cm

Rectangle mirror with silver trim.





92 x 150cm

Rectangle mirror with silver trim

Quantity: 4





#### 1702 MIRROR MADE IN ITALY BY F.A.L

100 x 200cm

Rectangle mirror with silver trim





92 x 118cm

Rectangle mirror with gold trim

Quant