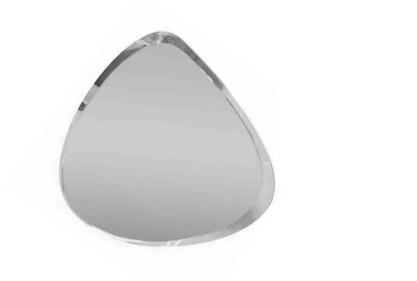

#### SEVENTY MIRROR

MADE IN ITALY BY REFLEX

60 x .5 x 60

Shaped mirror with regular bevel

Quantity: 1

## **SEVENTY MIRROR**

MADE IN ITALY BY REFLEX

60 x .5 x 80

Shaped mirror with regular bevel