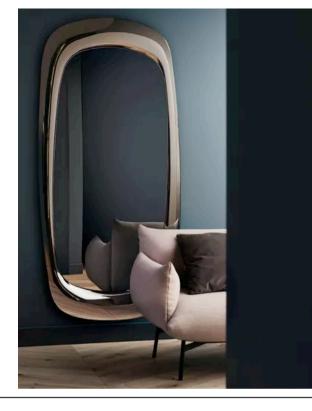

131 x 6 x 118 H

Mirror with an upholstered frame in Second fabric col. graphite grey T9GD.

94 x 198 x 6cm

Mirror with a bronze mirrored frame

Quantity: 1

2509 MIRROR MADE IN ITALY BY F.A.L

86 x 116cm

Rectangle mirror with a black lacquer & silver leaf frame