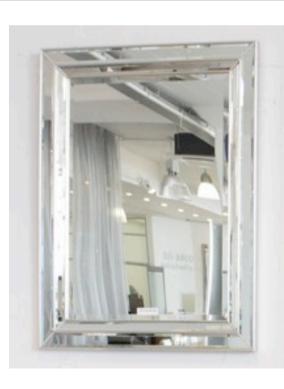

Rectangle mirror with silver trim.

92 x 150cm

Rectangle mirror with silver trim

Quantity: 4