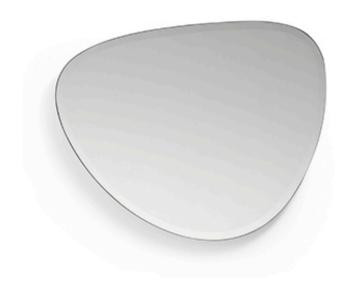

#### SPOT MIRROR MADE IN ITALY BY MIDJ

59 x 79 x 2.2

Small shaped mirror with bevel

Quantity: 1

68.7 x 149.4 x 2.2cm

Large shaped mirror with bevel