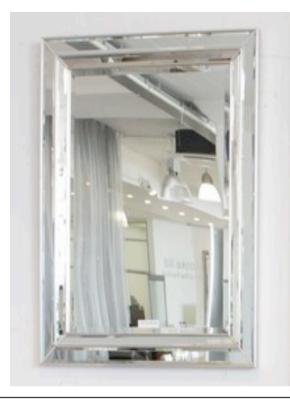

#### 1702 MIRROR MADE IN ITALY BY F.A.L

120 x 120cm

Rectangle mirror with gold trim

92 x 118cm

Rectangle mirror with black trim

Quantity: 2

#### 1702 MIRROR MADE IN ITALY BY F.A.L

92 x 150cm

Rectangle mirror with black trim

200 x 100cm

Rectangle mirror with black trim

Quantity: 2

1702 MIRROR MADE IN ITALY BY F.A.L

92 x 118cm

Rectangle mirror with silver trim.

92 x 150cm

Rectangle mirror with silver trim

Quantity: 4

#### 1702 MIRROR MADE IN ITALY BY F.A.L

100 x 200cm

Rectangle mirror with silver trim

92 x 118cm

Rectangle mirror with gold trim

Quantity: 1

#### 1702 MIRROR MADE IN ITALY BY F.A.L

92 x 150cm

Rectangle mirror with gold trim

100 x 200cm

Rectangle mirror with gold trim

Quantity: 4

#### 1702 MIRROR MADE IN ITALY BY F.A.L

92 x 118cm

Rectangle mirror with white trim

92 x 150cm

Rectangle mirror with white trim

Quantity: 2

1702 MIRROR MADE IN ITALY BY F.A.L

100 x 200cm

Rectangle mirror with white trim

92 x 118

Rectangle mirror with white trim.