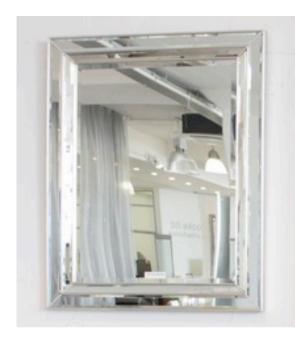

#### 1702 MIRROR MADE IN ITALY BY F.A.L

100 x 200cm

Rectangle mirror with silver trim

92 x 118cm

Rectangle mirror with gold trim

Quantity: 1