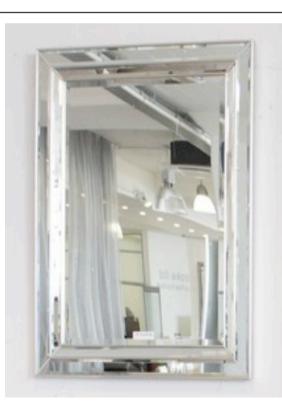

Rectangle mirror with silver trim.

92 x 150cm

Rectangle mirror with silver trim

Quantity: 4