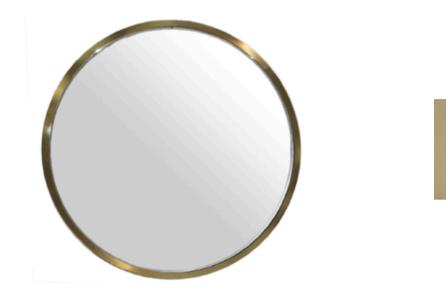

# REFLEX MIRROR MADE IN ITALY BY GIULIO MARELLI

120cm Diameter

Round mirror with a brushed antique gold OPM15 frame finish and bronze mirror.

77 Diameter

Round mirror with a steel frame finished with a brass protective coat