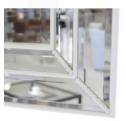

#### 1702 MIRROR MADE IN ITALY BY F.A.L

92 x 118cm

Rectangle mirror with white trim

92 x 150cm

Rectangle mirror with white trim

Quantity: 2

1702 MIRROR MADE IN ITALY BY F.A.L

100 x 200cm

Rectangle mirror with white trim

92 x 118

Rectangle mirror with white trim.