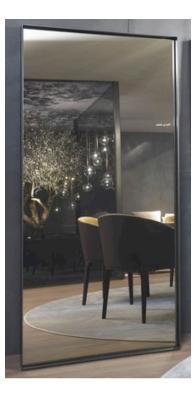

REFLEX

50 x .5 x 150

Oval mirror with bevel.

Quantity: 1



# REFLEX MIRROR MADE IN ITALY BY GIULIO MARELLI

120cm Diameter

Round mirror with a brushed antique gold OPM15 frame finish and bronze mirror.



77 Diameter

Round mirror with a steel frame finished with a brass protective coat

Quantity: 1



6419 MIRROR MADE IN ITALY BY F.A.L

90 Diameter

Round mirror with a silver leaf frame finish



106 Diameter

Round mirror with a black lacquer & silver leaf frame

Quantity: 1





BOLD MIRROR MADE IN ITALY BY MIDJ

131 x 6 x 118 H

Mirror with an upholstered frame in Second fabric col. graphite grey T9GD.





94 x 198 x 6cm

Mirror with a bronze mirrored frame

Quantity: 1



2509 MIRROR MADE IN ITALY BY F.A.L

86 x 116cm

Rectangle mirror with a black lacquer & silver leaf frame





#### REFLEX MIRROR MADE IN ITALY BY GIULIO MARELLI

90 x 190cm

Rectangle mirror with a with golden beach (OPM10) painted metal frame finish.

Quantity: 1





90 x 190cm

Rectangle mirror finished with a painted anodyc bronze 0PM18 metal frame and <u>bronze mirror</u>.



100 x 200cm

Mirror with a black and white lacquered frame.

Quantity: 2





#### 1702 MIRROR MADE IN ITALY BY F.A.L

120 x 120cm

Rectangle mirror with gold trim





92 x 118cm

Rectangle mirror with black trim

Quantity: 2





#### 1702 MIRROR MADE IN ITALY BY F.A.L

92 x 150cm

Rectangle mirror with black trim





200 x 100cm

Rectangle mirror with black trim

Quantity: 2





1702 MIRROR MADE IN ITALY BY F.A.L

92 x 118cm

Rectangle mirror with silver trim.





92 x 150cm

Rectangle mirror with silver trim