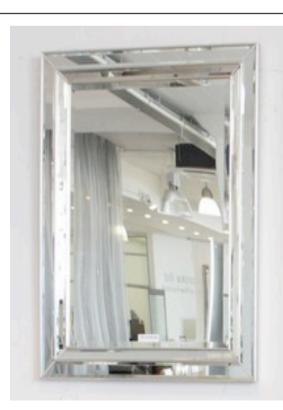

#### 1702 MIRROR MADE IN ITALY BY F.A.L

92 x 118cm

Rectangle mirror with white trim

92 x 150cm

Rectangle mirror with white trim

Quantity: 2

1702 MIRROR MADE IN ITALY BY F.A.L

100 x 200cm

Rectangle mirror with white trim

92 x 118

Rectangle mirror with white trim.