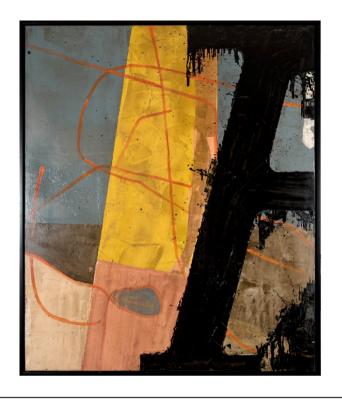

# **LINES ARTWORK**

NOVOCUADRO OF SPAIN

120 x 150cm

Work on wood with no frame by Javier Torres