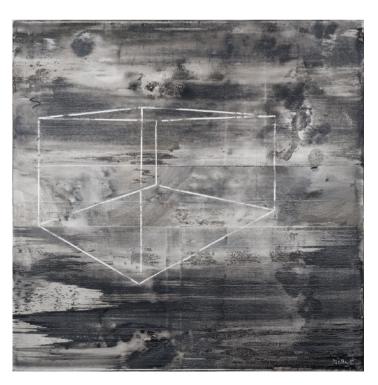

# **KUBE ARTWORK**

NOVOCUADRO OF SPAIN

130 x 130cm

Work on canvas with a grey oak frame by Guillermo.

Quantity: 1