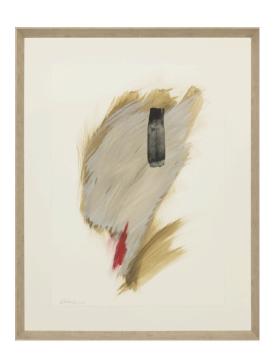

#### **GRABADO MAR ARTWORK**

**NOVOCUADRO OF SPAIN** 

93 x 122cm

Work on paper with natural box frame & black matt by Juan Lara.