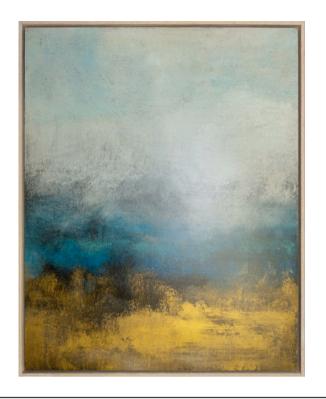

## TERRENO AMARILLO ARTWORK

NOVOCUADRO OF SPAIN

150 x 80cm

Work on wood with no frame by Javier Torres.