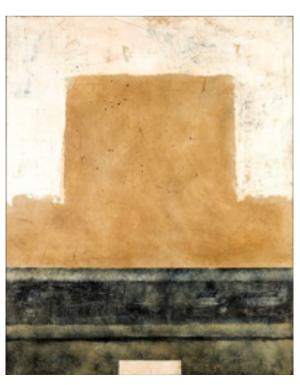

# **BRUME ARTWORK**

NOVOCUADRO OF SPAIN

120 x 150cm

Work on wood with no frame by Javier Torres

Quantity: 1