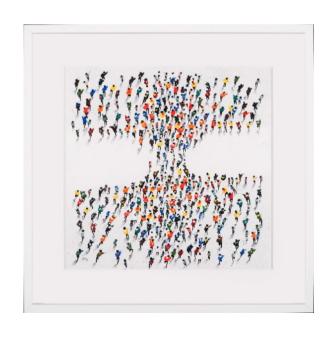

# PEOPLE VI ARTWORK

NOVOCUADRO OF SPAIN

120 x 120cm

Work on canvas with a NC14 black L frame by Santiago Navarro