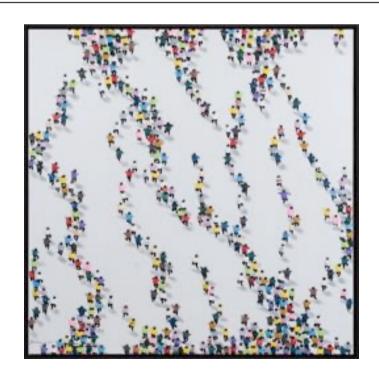

#### MEETING II ARTWORK

NOVOCUADRO OF SPAIN

84 x 84cm

Work on Paper with a white frame. By Paco Sanguino

Quantity: 2

## **MEETING III ARTWORK**

NOVOCUADRO OF SPAIN

84 x 84cm

Work on Paper with a white frame. By Paco Sanguino

## **MEETING IV ARTWORK**

NOVOCUADRO OF SPAIN

84 x 84cm

Work on Paper with a white frame. By Paco Sanguino

Quantity: 1