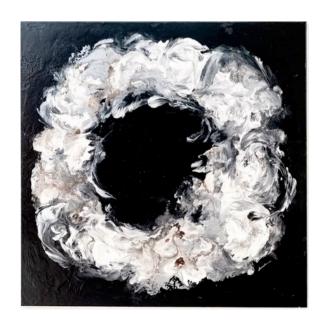

## **FUTURE ARTWORK**

NOVOCUADRO OF SPAIN

120 x 120cm

Work on canvas with a grey oak gutter frame by Eduardo Romaguera.