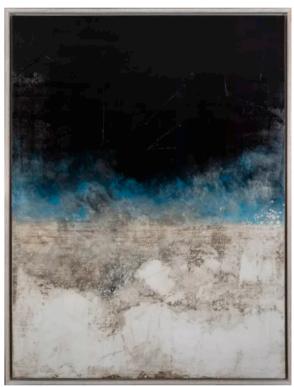

# ELECTRIC BLUE ARTWORK NOVOCUADRO OF SPAIN

120 x 150cm

Work on wood with a decape NC 15 frame. By Javier Torres