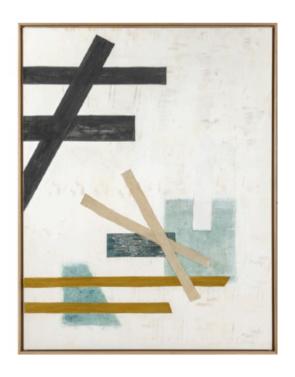

# **LINES ARTWORK**

NOVOCUADRO OF SPAIN

120 x 150cm

Work on wood with no frame by Javier Torres