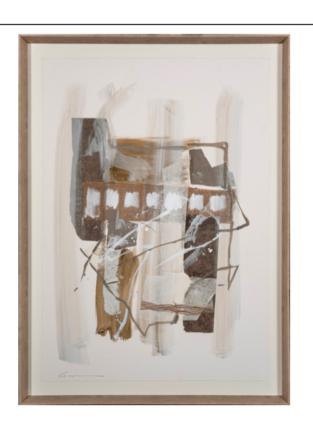

## **MECHANIC ARTWORK**

NOVOCUADRO OF SPAIN

84 x 114cm

Work on paper with walnut frame & neutral textured matt by J. Cebrian.

Quantity: 1