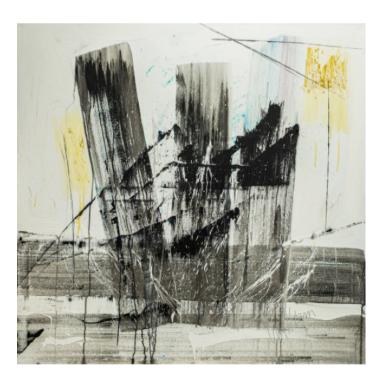

# **LINES ARTWORK**

NOVOCUADRO OF SPAIN

120 x 150cm

Work on wood with no frame by Javier Torres