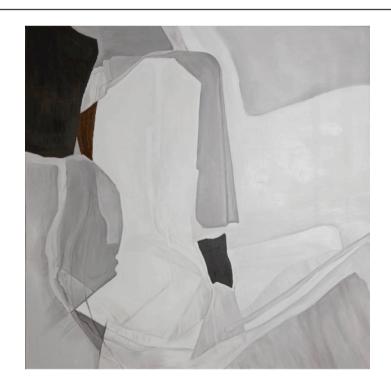

## **EPOCA ARTWORK**

NOVOCUADRO OF SPAIN

120 x 150cm

Work on wood with no frame by Javier Torres.

Quantity: 1