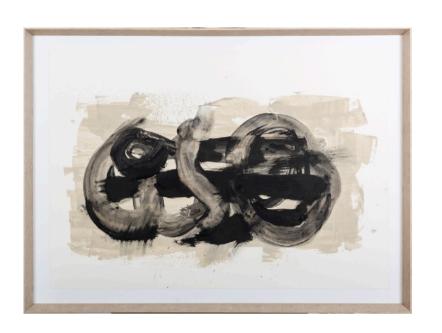

## **MECHANIC ARTWORK**

NOVOCUADRO OF SPAIN

84 x 114cm

Work on paper with walnut frame & neutral textured matt by J. Cebrian.

Quantity: 1