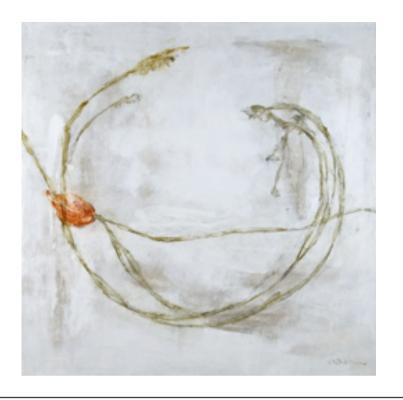

# ELEGANCE I ARTWORK NOVOCUADRO OF SPAIN

90 x 116cm

Hand torn paper presented in a methacrylate box by Txema González.