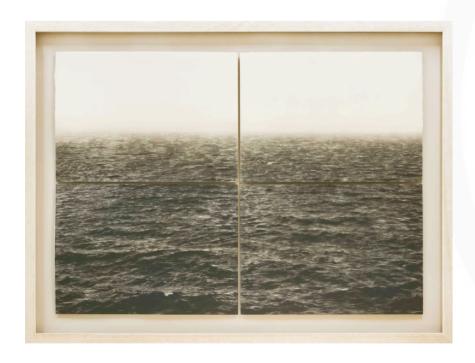

#### **RUNNING WATER PHOTOGRAPH**

MADE IN ECUADOR

84 x 72.5 H

#1 - Running Waters from Tomebamba River, Highlands of Ecuador. With frame in gloss black

**END OF LINE - Reduced by 50%** 