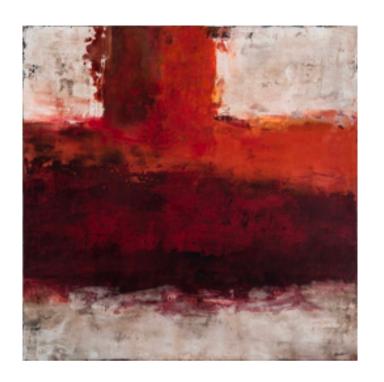

## **AZABACHE ARTWORK**

NOVOCUADRO OF SPAIN

100 x 150cm

Work on canvas with a charcoal gutter frame by Eduardo Romaguera.