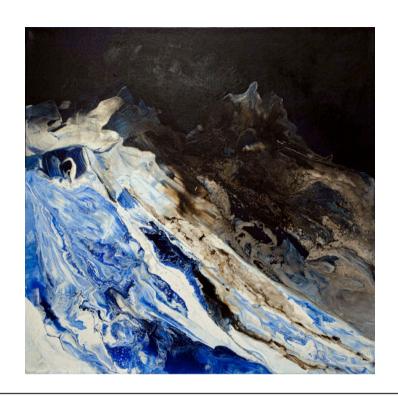

## **AZABACHE ARTWORK**

NOVOCUADRO OF SPAIN

100 x 150cm

Work on canvas with a charcoal gutter frame by Eduardo Romaguera.