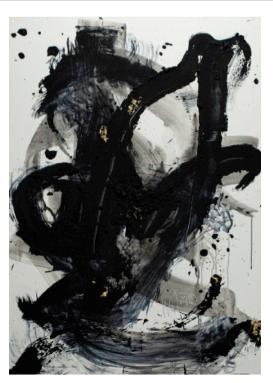

# **LINES ARTWORK**

NOVOCUADRO OF SPAIN

120 x 150cm

Work on wood with no frame by Javier Torres