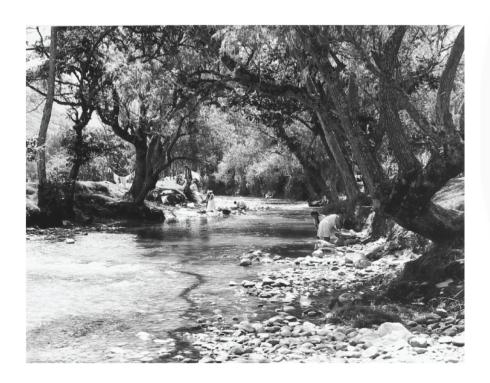

#### **WASHING PHOTOGRAPH**

MADE IN ECUADOR

#3 - Women washing clothes in Tomebamba river, Highlands of Ecuador Photograph with NO frame.

END OF LINE - Reduced by 50%