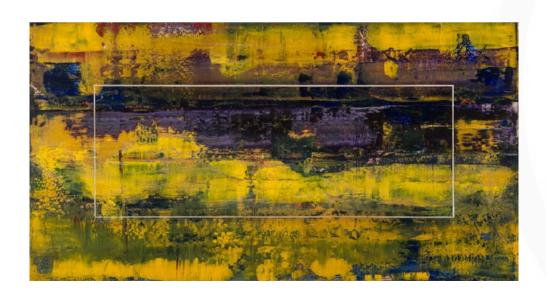

## TERRENO AMARILLO ARTWORK

NOVOCUADRO OF SPAIN

150 x 80cm

Work on wood with no frame by Javier Torres.