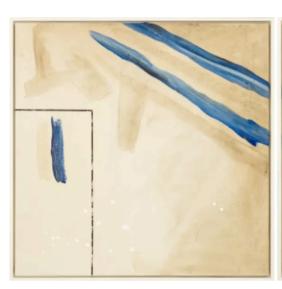

# **BRUME ARTWORK**

NOVOCUADRO OF SPAIN

120 x 150cm

Work on wood with no frame by Javier Torres

Quantity: 1