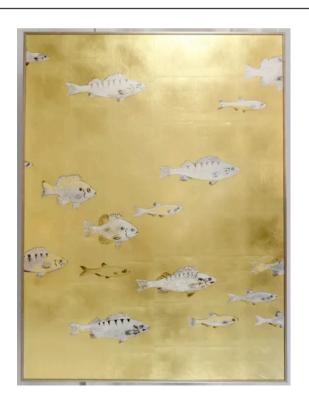

# SCUOLA DEI PESCI ARTWORK

MARAC OF ITALY

90 x 120cm H

Painting decoration of fish in gold and silver leaf.