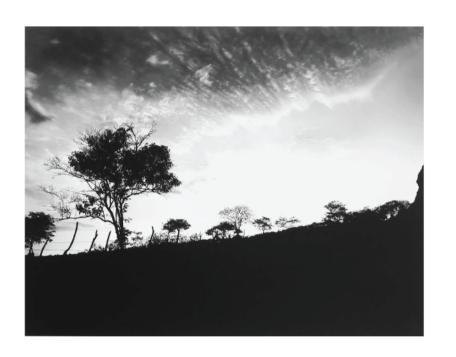

# FIERY SKIES PHOTOGRAPH

MADE IN ECUADOR

#13 - Fiery Skies, Hills of El Morro on the Coast of Ecuador Photograph with NO frame

**END OF LINE - Reduced by 50%** 

Quantity: 1