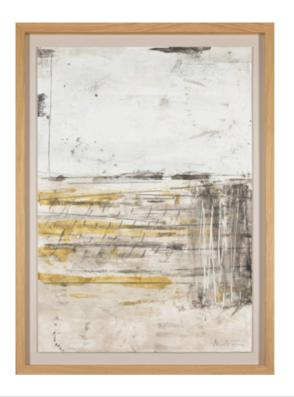

#### **GRABADO MAR ARTWORK**

**NOVOCUADRO OF SPAIN** 

93 x 122cm

Work on paper with natural box frame & black matt by Juan Lara.