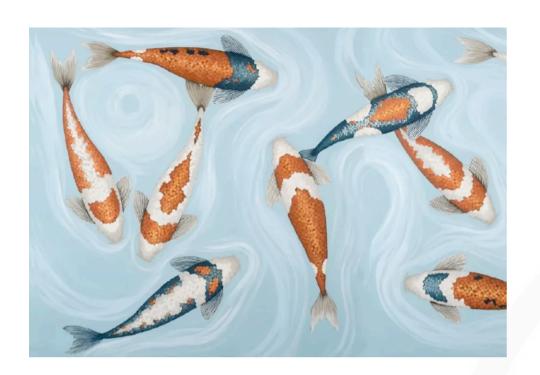

# KOI III ARTWORK

NOVOCUADRO OF SPAIN

160 x 120cm

Work on canvas with a light grey gutter frame by Jacqui Ashworth.

# KOI V PACIFICO ARTWORK

NOVOCUADRO OF SPAIN

160 x 120cm

Work on canvas with a NC13 white L frame by Jacqui Ashworth.

Quantity: 1