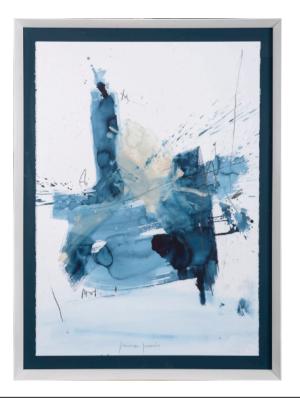

# **AZUL II ARTWORK**

MADE IN SPAIN BY NOVOCUADRO

83 x 113cm

Work on paper with white wedge frame and dark blu matt by Jamie Jurado.

Quantity: 1