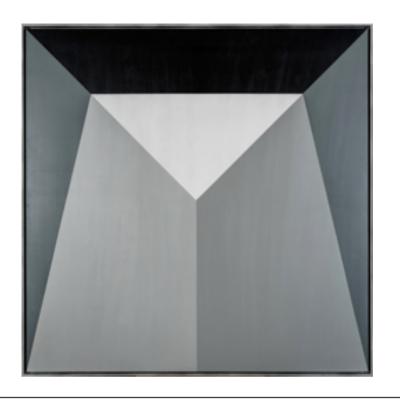

# **GEODA ARTWORK**

NOVOCUADRO OF SPAIN

120 x 120cm

Work on canvas with a dark oak frame by Lucia Lago.

Quantity: 1