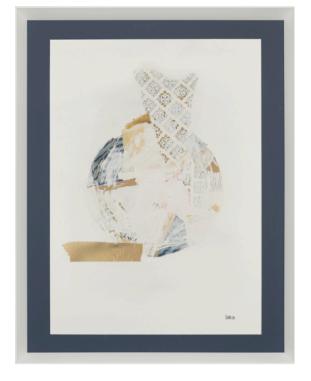

## **CONTEMPORANEO I ARTWORK**

**NOVOCUADRO OF SPAIN** 

83 x 113cm

Work on wood with a special treatment, white matt & frame by Jamie Jurado

Quantity: 1

#### **CONTEMPORANEO II ARTWORK**

**NOVOCUADRO OF SPAIN** 

90 x 120cm

Work on wood with a special treatment without glass, white matt & frame by Jamie Jurado