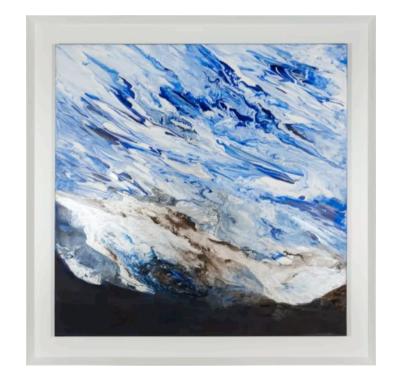

# ELECTRIC BLUE ARTWORK NOVOCUADRO OF SPAIN

120 x 150cm

Work on wood with a decape NC 15 frame. By Javier Torres