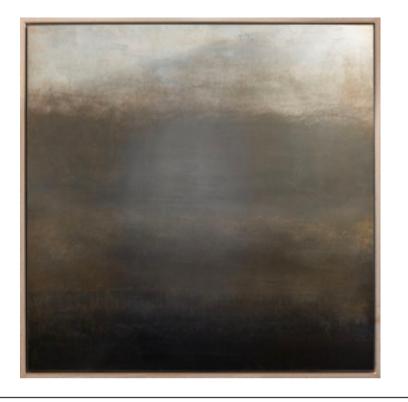

# **BRUME ARTWORK**

NOVOCUADRO OF SPAIN

120 x 150cm

Work on wood with no frame by Javier Torres

Quantity: 1