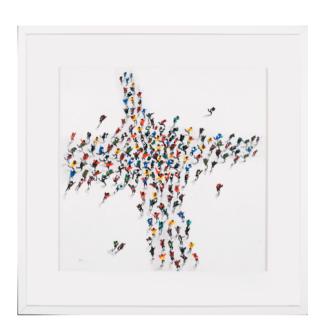

## **CRUCES AGUA I ARTWORK**

NOVOCUADRO OF SPAIN

100 x 150cm

Work on canvas with a wenge frame by Laura Olea.

Quantity: 1

# **CRUCES AGUA II ARTWORK**

NOVOCUADRO OF SPAIN

100 x 150cm

Work on canvas with a wenge frame by Laura Olea.