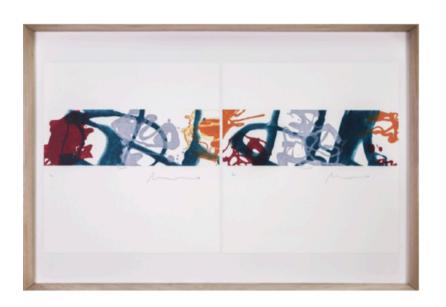

# **ELEVATION IN BLUE I & II**

NOVOCUADRO OF SPAIN

120 x 120cm each

Work on canvas with a NC13 white frame by Danny Rorson

Quantity: 1 of each