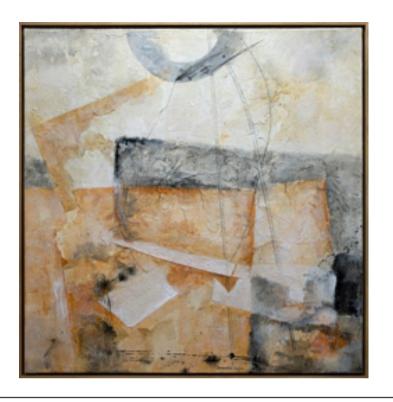

## **EPOCA ARTWORK**

NOVOCUADRO OF SPAIN

120 x 150cm

Work on wood with no frame by Javier Torres.

Quantity: 1