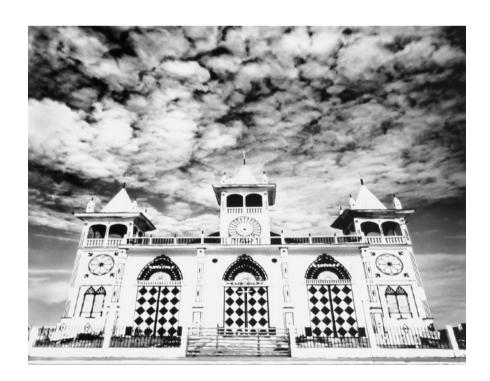

#### DIAMOND CHURCH PHOTOGRAPH

MADE IN ECUADOR

84 x 72.5 H

#19 - Wood church at El Morro, coast of Ecuador With frame in gloss black

**END OF LINE - Reduced by 50%** 

Quantity: 1

#### **DIAMOND CHURCH PHOTOGRAPH**

MADE IN ECUADOR

84 x 72.5 H

#19 - Wood church at El Morro, coast of Ecuador Photograph with NO frame

**END OF LINE - Reduced by 50%**