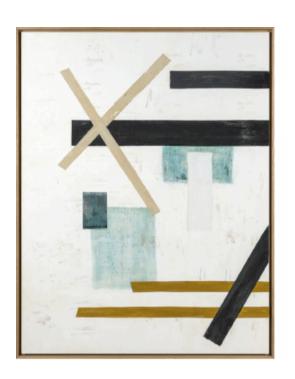

# **LINES ARTWORK**

NOVOCUADRO OF SPAIN

120 x 150cm

Work on wood with no frame by Javier Torres