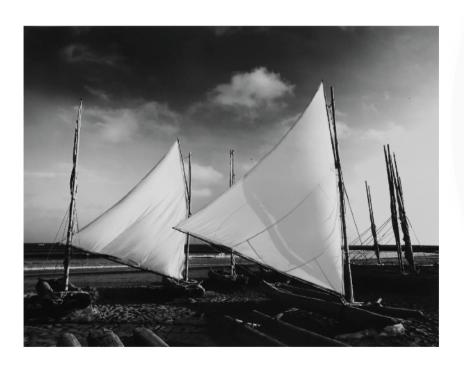

#### SAIL BOATS PHOTOGRAPH

MADE IN ECUADOR

#25 - Balsa fishing sail boats, from the coast of Ecuador photograph with NO frame

**END OF LINE - Reduced by 50%** 