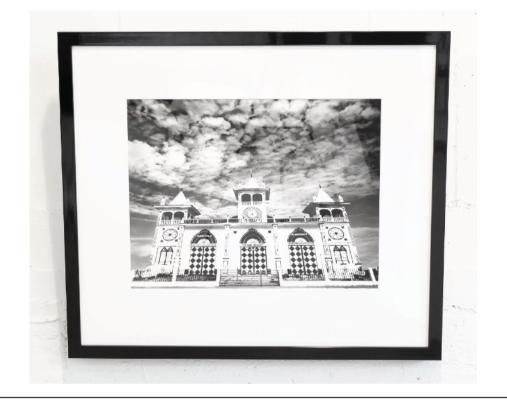

#### **MORNING CUENCA PHOTOGRAPH**

MADE IN ECUADOR

#2 - Domes of the Cuencas Cathedral in the morning, Highlands of Ecuador Photo with NO frame

**END OF LINE - Reduced by 50%** 

Quantity: 1