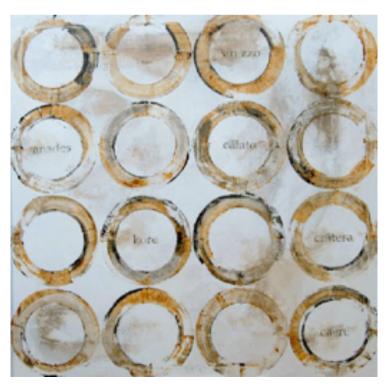

## **EPOCA ARTWORK**

NOVOCUADRO OF SPAIN

120 x 150cm

Work on wood with no frame by Javier Torres.

Quantity: 1