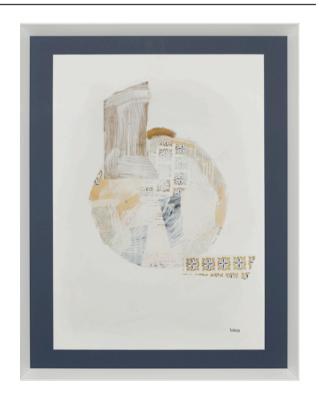

## **MECHANIC ARTWORK**

NOVOCUADRO OF SPAIN

84 x 114cm

Work on paper with walnut frame & neutral textured matt by J. Cebrian.

Quantity: 1