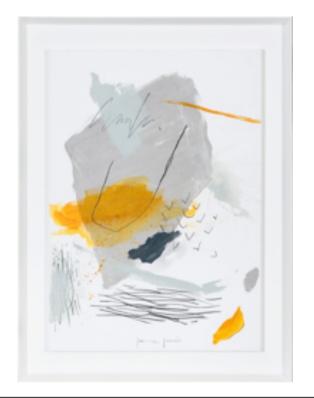

#### **EQUILIBRIO I ARTWORK**

NOVOCUADRO OF SPAIN

83 x 113cm

Work on paper with a white wedge frame by Jamie Jurado

Quantity: 1

# **EQUILIBRIO II ARTWORK**

NOVOCUADRO OF SPAIN

83 x 113cm

Work on paper with a white wedge frame by Jamie Jurado