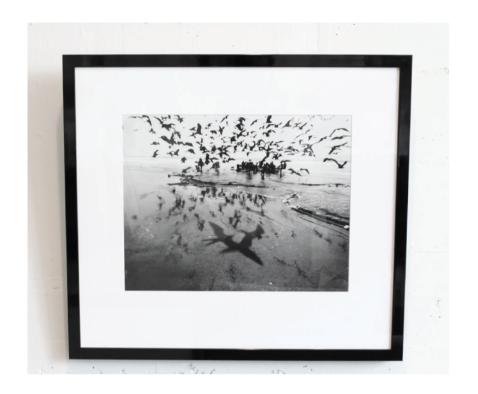

## **GULLS PHOTOGRAPH**

MADE IN ECUADOR

84 x 75.5 H

Photograph 10 - Gull with shadow With black gloss frame

**END OF LINE - Reduced by 50%** 

Quantity: 1