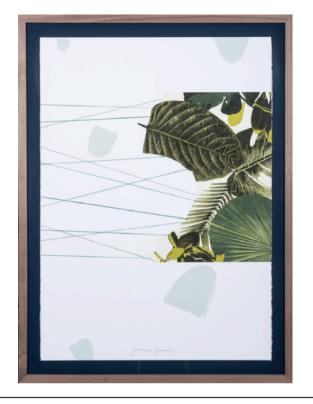

## **SELVA I ARTWORK**

MADE IN SPAIN BY NOVOCUADRO

83 x 114cm

Work on paper with silver frame by Jamie Jurado.

Quantity: 1

#### **SELVA II ARTWORK**

MADE IN SPAIN BY NOVOCUADRO

83 x 114cm

Work on paper with silver frame by Jamie Jurado.