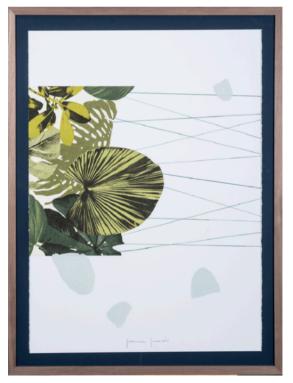

#### **EQUILIBRIO I ARTWORK**

NOVOCUADRO OF SPAIN

83 x 113cm

Work on paper with a white wedge frame by Jamie Jurado

Quantity: 1

# **EQUILIBRIO II ARTWORK**

NOVOCUADRO OF SPAIN

83 x 113cm

Work on paper with a white wedge frame by Jamie Jurado