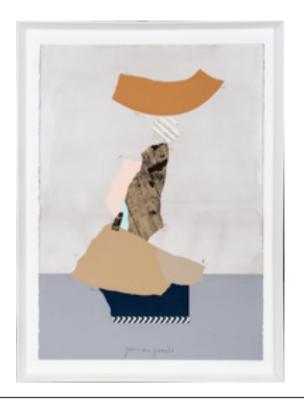

#### **ORINOCO ARTWORK**

NOVOCUADRO OF SPAIN

120 x 150cm

Work on wood with no frame by Jeremías Cappa

Quantity: 1