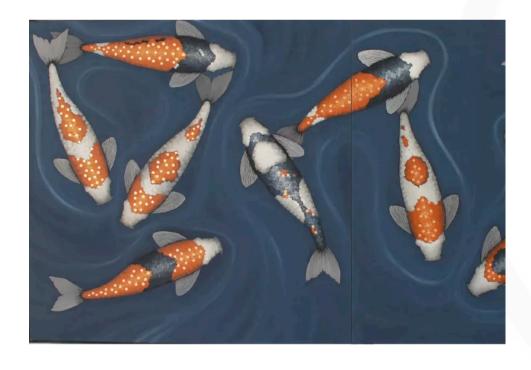

# KOI III ARTWORK

NOVOCUADRO OF SPAIN

160 x 120cm

Work on canvas with a light grey gutter frame by Jacqui Ashworth.

# KOI V PACIFICO ARTWORK

NOVOCUADRO OF SPAIN

160 x 120cm

Work on canvas with a NC13 white L frame by Jacqui Ashworth.

Quantity: 1