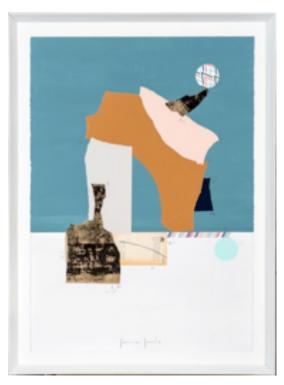

## **CONTEMPORANEO I ARTWORK**

**NOVOCUADRO OF SPAIN** 

83 x 113cm

Work on wood with a special treatment, white matt & frame by Jamie Jurado

Quantity: 1

#### **CONTEMPORANEO II ARTWORK**

**NOVOCUADRO OF SPAIN** 

90 x 120cm

Work on wood with a special treatment without glass, white matt & frame by Jamie Jurado