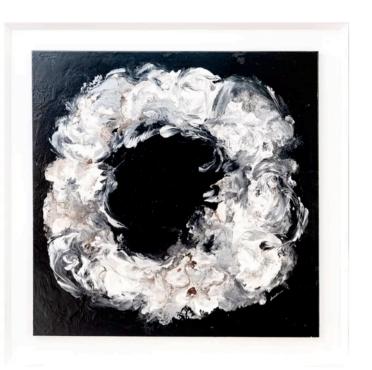

## **FUTURE ARTWORK**

NOVOCUADRO OF SPAIN

120 x 120cm

Work on canvas with a grey oak gutter frame by Eduardo Romaguera.