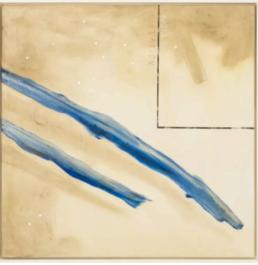

# **LINES ARTWORK**

NOVOCUADRO OF SPAIN

120 x 150cm

Work on wood with no frame by Javier Torres