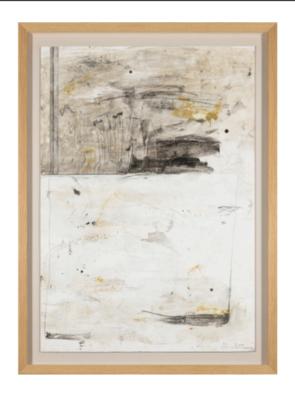

#### **EQUILIBRIO I ARTWORK**

NOVOCUADRO OF SPAIN

83 x 113cm

Work on paper with a white wedge frame by Jamie Jurado

Quantity: 1

# **EQUILIBRIO II ARTWORK**

NOVOCUADRO OF SPAIN

83 x 113cm

Work on paper with a white wedge frame by Jamie Jurado