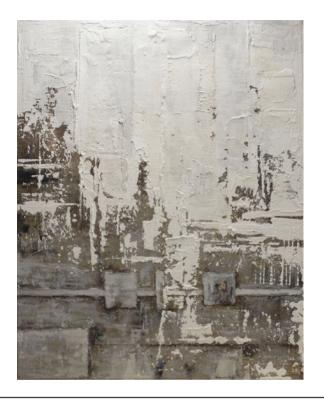

# **BRUME ARTWORK**

NOVOCUADRO OF SPAIN

120 x 150cm

Work on wood with no frame by Javier Torres

Quantity: 1