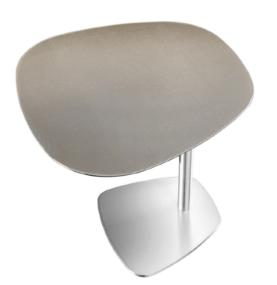

#### SEVENTY SIDE TABLE MADE IN ITALY BY REFLEX

48 x 45 x 52 H

Side table with a etched Onice Grigio marble glass shaped top & bronze 100M base.

Quantity: 1

Estimated arrival date: January 2025 Order: #1567

### SEVENTY SIDE TABLE MADE IN ITALY BY REFLEX

48 x 45 x 52 H

Side table with a etched Agata Crystal marble glass shaped top & sunbronze 110M base.

Quantity: 1

Estimated arrival date: January 2025 Order: #1567