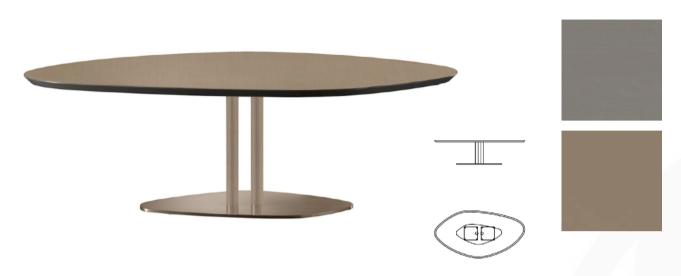

# SEVENTY COFFEE TABLE

MADE IN ITALY BY REFLEX

139 x 73 x 37 H

Coffee table with a etched Fumo 17A lacquered glass shaped top & bronze 100M base.

Quantity: 1

Estimated arrival date: June 2025 Order: #1596

LUNA SIDE TABLE MADE IN ITALY BY REFLEX