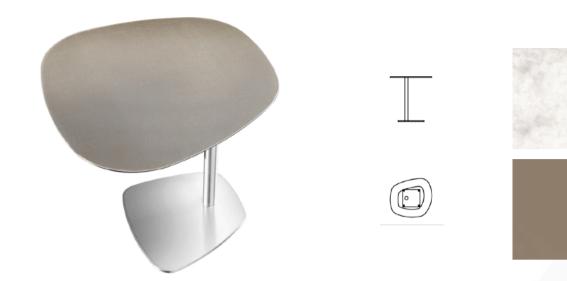

#### SEVENTY SIDE TABLE MADE IN ITALY BY REFLEX

48 x 45 x 52 H

Side table with a etched Onice Grigio marble glass shaped top & bronze 100M base.

Quantity: 1

Estimated arrival date: January 2025 Order: #1567

### SEVENTY SIDE TABLE MADE IN ITALY BY REFLEX

48 x 45 x 52 H

Side table with a etched Agata Crystal marble glass shaped top & sunbronze 110M base.

Quantity: 1

Estimated arrival date: January 2025 Order: #1567