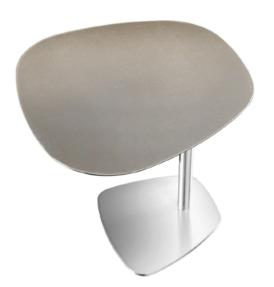

### SEVENTY SIDE TABLE MADE IN ITALY BY REFLEX

48 x 45 x 52 H

Side table with a etched Agata Crystal marble glass shaped top & sunbronze 110M base.

Quantity: 1

Estimated arrival date: January 2025 Order: #1567