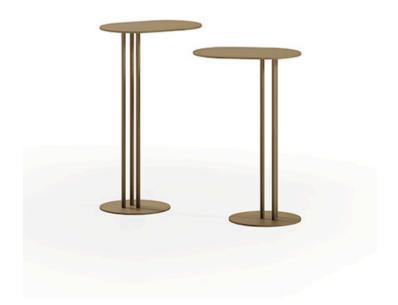

# SEVENTY COFFEE TABLE

MADE IN ITALY BY REFLEX

139 x 73 x 37 H

Coffee table with a etched Fumo 17A lacquered glass shaped top & bronze 100M base.

Quantity: 1

Estimated arrival date: June 2025 Order: #1596

LUNA SIDE TABLE MADE IN ITALY BY REFLEX

30 x 20 x 46 H

Metal side table with a satin dark brass 105M finish.

Quantity: 1

Estimated arrival date: June 2025 Order: #1596

### LUNA SIDE TABLE MADE IN ITALY BY REFLEX

30 x 20 x 51 H

Metal side table with a bronze 100M finish.

Quantity: 1

Estimated arrival date: June 2025 Order: #1596