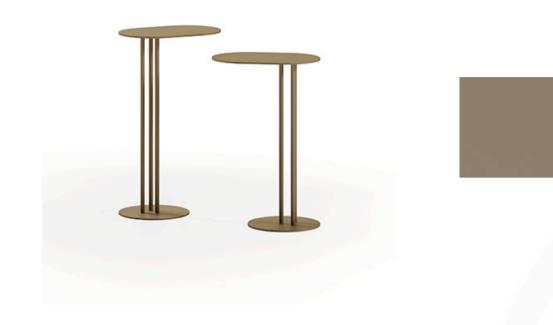

# SEVENTY COFFEE TABLE

MADE IN ITALY BY REFLEX

139 x 73 x 37 H

Coffee table with a etched Fumo 17A lacquered glass shaped top & bronze 100M base.

Quantity: 1

Estimated arrival date: June 2025 Order: #1596

LUNA SIDE TABLE MADE IN ITALY BY REFLEX

30 x 20 x 46 H

Metal side table with a satin dark brass 105M finish.

Quantity: 1

Estimated arrival date: June 2025 Order: #1596

### LUNA SIDE TABLE MADE IN ITALY BY REFLEX

30 x 20 x 51 H

Metal side table with a bronze 100M finish.

Quantity: 1

Estimated arrival date: June 2025 Order: #1596