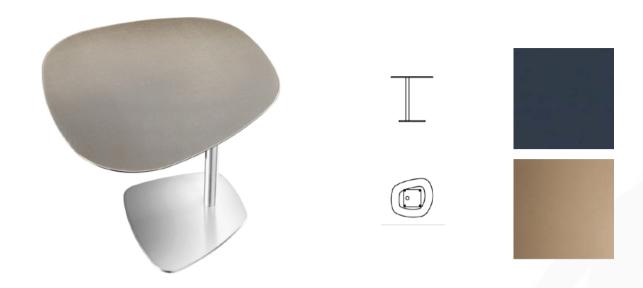

#### SEVENTY SIDE TABLE MADE IN ITALY BY REFLEX

48 x 45 x 52 H

Side table with a Blue Notte 24A etched lacquered glass shaped top & sunbronze 110M base

Quantity: 1

Estimated arrival date: January 2025 Order: #1567

#### SEVENTY SIDE TABLE MADE IN ITALY BY REFLEX

48 x 45 x 52 H

Side table with a Senape 27A etched lacquered glass shaped top & sunbronze 110M base

Quantity: 1

Estimated arrival date: January 2025 Order: #1567