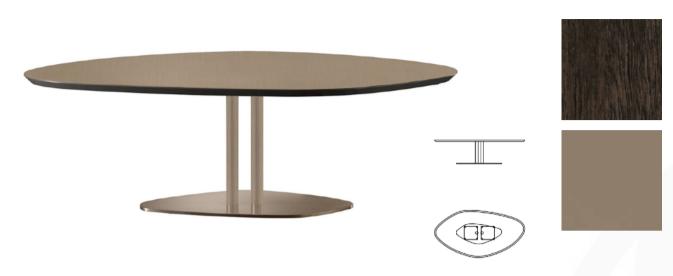

## SEVENTY COFFEE TABLE

MADE IN ITALY BY REFLEX

139 x 73 x 37 H

Coffee table with a wooden shaped top & beveled edge in Canaletto Henne & bronze 100M base.

Quantity: 1

Estimated arrival date: June 2025 Order: #1596