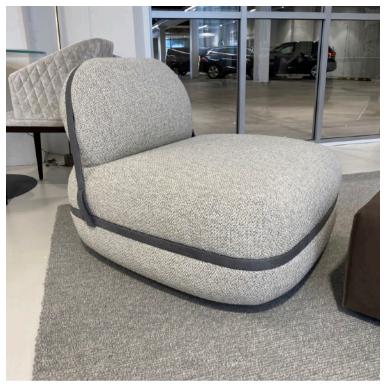

## **BUMPER PLUS ARMCHAIR**

MADE IN ITALY BY MARAC

85 x 90 x 38 / 72 H

Swivel armchair upholstered in Thuy col. 01 Latte fabric with a Analina Siviglia col. 1052 Grigio leather decorative strap.

Quantity: 1