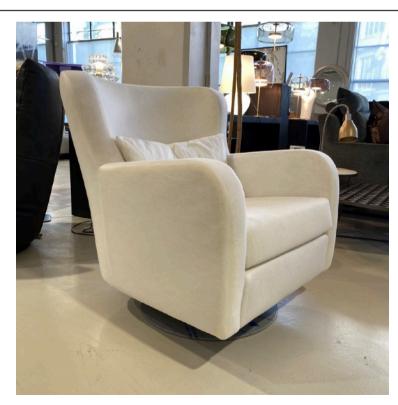

# **ELISA PLUS ARMCHAIR**

MADE IN ITALY BY MARAC

67 x 92 x 43 Seat H / 80 Back H

Swivel armchair with a satin steel base, removable cover upholstered in Mikado col. 21 fabric. Lower back version.

Quantity: 1