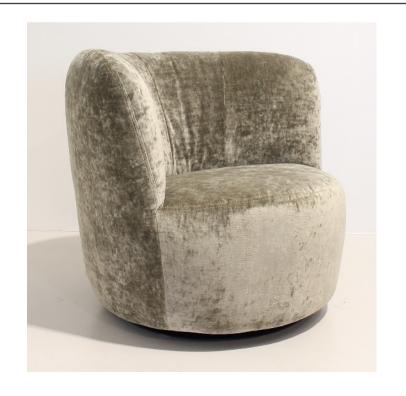

## **GINEVRA ARMCHAIR**

MADE IN ITALY BY MARAC

85 x 84 x 43 Seat H / 75 Back H

Armchair with a aluminium swivel base, seat upholstered in Dolomiti col. 42 fabric.

Quantity: 1

## **GINEVRA ARMCHAIR**

MADE IN ITALY BY MARAC

85 x 84 x 43 Seat H / 75 Back H

Armchair with a aluminium swivel base, seat upholstered in Kaori col. 10 fabric.

Two needle Seam:

DONNA ARMCHAIR

MADE IN GERMANY BY BULLFORG