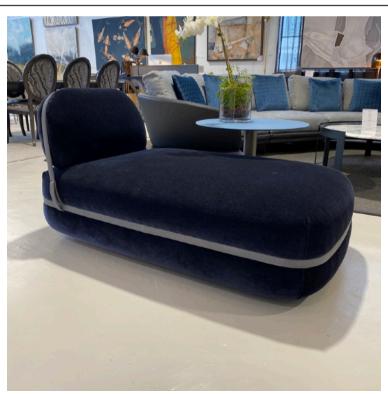

## **BUMPER CHAISE**

MADE IN ITALY BY MARAC

85 x 140 x 38 / 72 H

Chaise upholstered in Dhogar col. 23 Ombre fabric with a Analina Siviglia col. 1052 Grigio leather decorative strap.