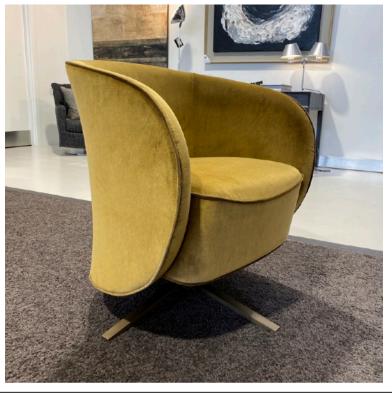

#### WELL SWIVEL ARMCHAIR

MADE IN ITALY BY GIULIO MARELLI

70 x 70 x 45 / 75 H

Swivel armchair with a brushed antique gold 0PM15 star base, upholstered in Rubelli Spritz Bronze fabric.

Quantity: 2