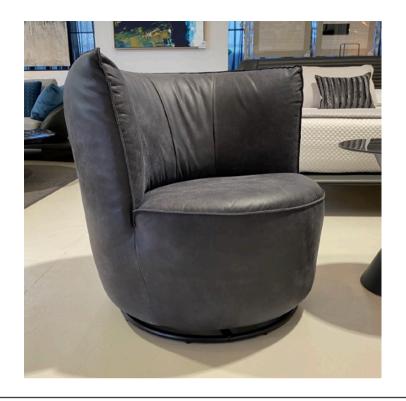

## **DOVER ARMCHAIR**

MADE IN ITALY BY MARAC

90 x 90 x 39 / 66 H

Armchair with feet in black nickle, upholstered in Analina Siviglia col. 1039 Bosco/green leather.

Quantity: 1