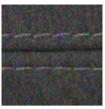

## **GINEVRA ARMCHAIR**

MADE IN ITALY BY MARAC

85 x 84 x 43 Seat H / 75 Back H

Armchair with a aluminium swivel base, seat upholstered in Kaori col. 10 fabric.

Two needle Seam:

DONNA ARMCHAIR

MADE IN GERMANY BY BULLFORG

85 x 80 x 42 / 77 H

Twin Seam:

Swivel armchair with rocking function upholstered in Toro leather col. Black 2055/70.

Quantity: 3 (2 x Two needle seam / 1 x Twin seam)