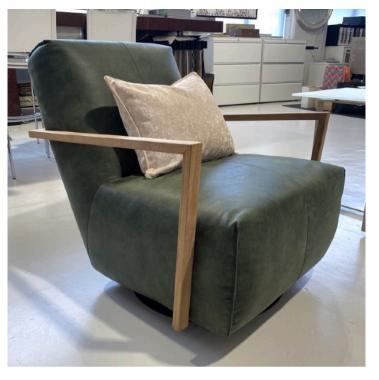

## **DOVER ARMCHAIR**

MADE IN ITALY BY MARAC

90 x 90 x 39 / 66 H

Armchair with feet in black nickle, upholstered in Analina Siviglia col. 1039 Bosco/green leather.

Quantity: 1