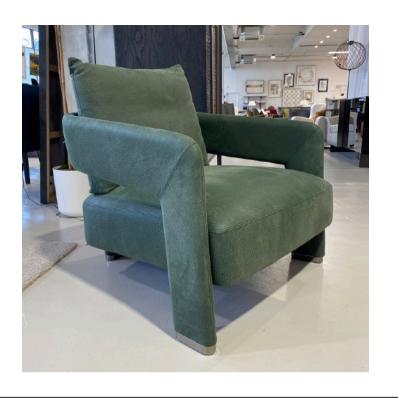

# DEREK ARMCHAIR MADE IN ITALY BY GIULIO MARELLI

75 x 70 x 38 Seat H / 77 Back H

Armchair with a anodyc bronze painted metal base OPM18, upholstered in Casamance Primaute col. glacier/grege.