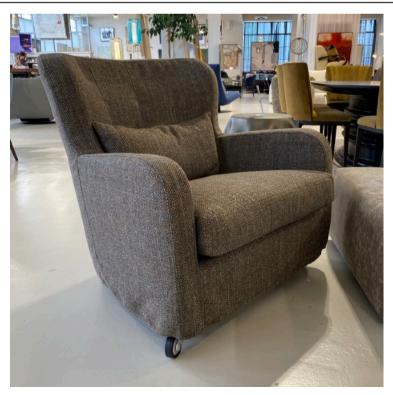

MCHAIR**

MADE IN ITALY BY MARAC

73 x 85 x 44 Seat H / 80 Back H

Armchair with a handle on the back & front wheels for easy movement. Removable cover upholstered in Kavir col. 02



# MIMILLA ARMCHAIR

MADE IN ITALY BY MARAC

73 x 85 x 44 Seat H / 80 Back H

Armchair frame only with a handle on the back & front wheels for easy movement. Removable cover to be upholstered locally in supplied fabric.

Quantity: 4



## MIMILLA SWIVEL ARMCHAIR

MADE IN ITALY BY MARAC

73 x 85 x 44 Seat H / 80 Back H

Armchair with satined steel swivel base, no cover.



## **BIG MIMILLA ARMCHAIR**

MADE IN ITALY BY MARAC

91 x 88 x 44 Seat H / 83 Back H

Armchair frame only with a handle on the back & front wheels for easy movement. Removable cover to be upholstered locally in supplied fabric.

Quantity: 2





#### **BIG MIMILLA ARMCHAIR**

MADE IN ITALY BY MARAC

91 x 88 x 44 Seat H / 83 Back H

Armchair with a handle on the back & front wheels for easy movement. Removable cover upholstered in Dolomiti col. 48





## **BIG MIMILLA ARMCHAIR**

MADE IN ITALY BY MARAC

91 x 88 x 44 Seat H / 83 Back H

Armchair with a handle on the back & front wheels for easy movement. Removable cover upholstered in Gaucho col. 04

Quantity: 1





# AGRIPPA ARMCHAIR MADE IN ECUADOR BY LA GALERIA

88 x 78 x 42 Seat H / 85 Back H

Armchair with Sapele veneer arms finished in high gloss black, upholstered in Warwick Ozark col. Acacia fabric.





### 5042 ARMCHAIR

MADE IN ITALY BY ANGELO CAPPELLINI

78 x 75 x 52 Seat H / 88 Back H

Louis XVI armchair & matching footstool with a high gloss black frame finish, u