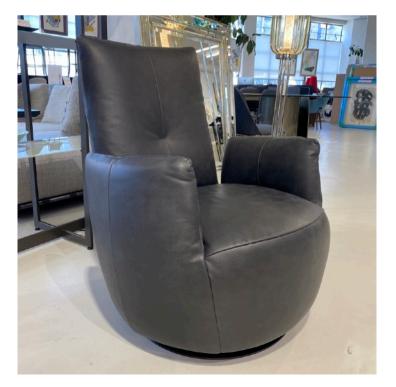

## **BLOBB ARMCHAIR**

MADE IN GERMANY BY BULLFROG

82 x 91 x 43 Seat H / 94 Back H

Rocking & rotatable armchair upholstered in Toro leather black 2055/70 with plain seam in same tone.