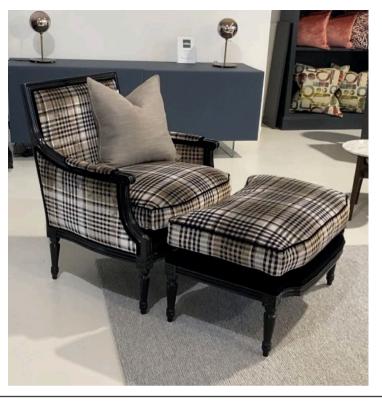

### 5042 ARMCHAIR

MADE IN ITALY BY ANGELO CAPPELLINI

78 x 75 x 52 Seat H / 88 Back H

Louis XVI armchair & matching footstool with a high gloss black frame finish, upholstered in Dunbar col. Quail fabric and black velvet