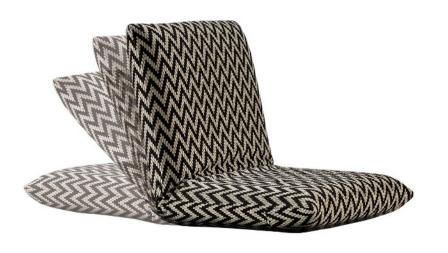

# PROBIER 'HOTFROG' SEAT CUSHION MADE IN GERMANY BY BULLEROG

49 x 38/88 x 44 H

Outdoor functional & heated 'hotfrog' seat cushion upholstered in Emotion col. black/white 1466/77 fabric with plain seam. Powerbank sold separately.