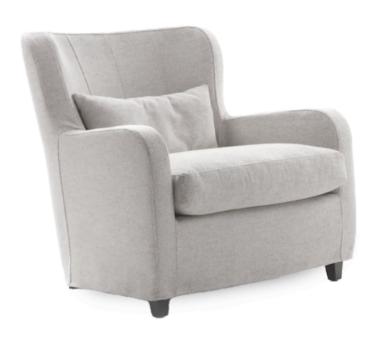

**MIMILLA ARMCHAIR**

MADE IN ITALY BY MARAC

73 x 85 x 44 Seat H / 80 Back H

Armchair with a handle on the back & front wheels for easy movement. Removable cover upholstered in James Dunlop Infinite col. Kelp.

Quantity: 1





# **MIMILLA ARMCHAIR**

MADE IN ITALY BY MARAC

73 x 85 x 44 Seat H / 80 Back H

Armchair with a handle on the back & front wheels for easy movement. Removable cover upholstered in Kavir col. 02



# MIMILLA ARMCHAIR

MADE IN ITALY BY MARAC

73 x 85 x 44 Seat H / 80 Back H

Armchair frame only with a handle on the back & front wheels for easy movement. Removable cover to be upholstered locally in supplied fabric.

Quantity: 4



## MIMILLA SWIVEL ARMCHAIR

MADE IN ITALY BY MARAC

73 x 85 x 44 Seat H / 80 Back H

Armchair with satined steel swivel base, no cover.



## **BIG MIMILLA ARMCHAIR**

MADE IN ITALY BY MARAC

91 x 88 x 44 Seat H / 83 Back H

Armchair frame only with a handle on the back & front wheels for easy movement. Removable cover to be upholstered locally in supplied fabric.

Quantity: 2





#### **BIG MIMILLA ARMCHAIR**

MADE IN ITALY BY MARAC

91 x 88 x 44 Seat H / 83 Back H

Armchair with a handle on the back & front wheels for easy movement. Removable cover upholstered in Dolomiti col. 48





## **BIG MIMILLA ARMCHAIR**

MADE IN ITALY BY MARAC

91 x 88 x 44 Seat H / 83 Back H

Armchair with a handle on the back & front wheels for easy movement. Removable cover upholstered in Gaucho col. 04

Quantity: 1





# AGRIPPA ARMCHAIR MADE IN ECUADOR BY LA GALERIA

88 x 78 x 42 Seat H / 85 Back H

Armchair with Sapele veneer arms finishe