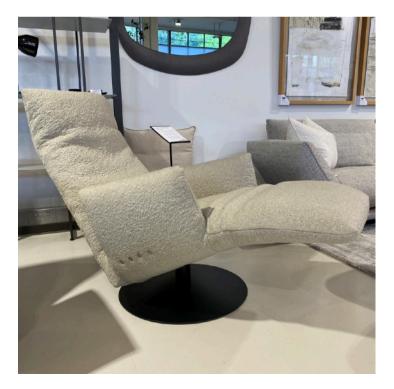

#### **BABOO ARMCHAIR**

MADE IN GERMANY BY BULLFROG

74 W x 90 - 150 D x 45 Seat H / 111 Back H (narrow model)

Battery operated reclining & rotating armchair upholstered in Bungee nature 30 PG16 with plain seam.

#### **BABOO ARMCHAIR**

MADE IN GERMANY BY BULLFROG

74 W x 90 - 150 D x 45 Seat H / 111 Back H (narrow model)

Battery operated reclining & rotating armchair upholstered in Toro Black leather 2055/70 with plain seam.

#### **BABOO ARMCHAIR**

MADE IN GERMANY BY BULLFROG

84 W x 90 - 150 D x 45 Seat H / 111 Back H (wide model)

Battery operated reclining & rotating armchair upholstered in Evergreen col. Macchiato 999/38with plain seam.