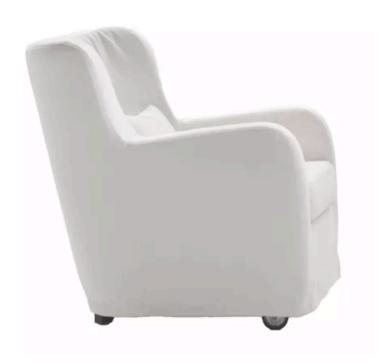

85 x 80 x 42 / 77 H

Twin Seam:

Swivel armchair with rocking function upholstered in Toro leather col. Black 2055/70.

Quantity: 3 (2 x Two needle seam / 1 x Twin seam)