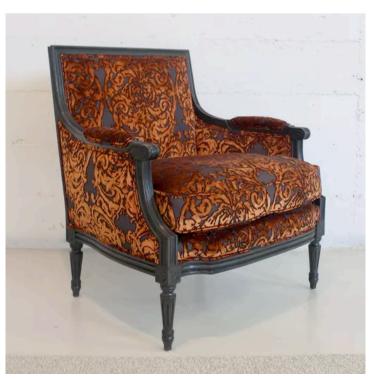

### 5042 ARMCHAIR

MADE IN ITALY BY ANGELO CAPPELLINI

78 x 75 x 52 Seat H / 88 Back H

Louis XVI armchair & matching footstool with a high gloss black frame finish, upholstered in Dunbar col. Quail fabric and black velvet

Quantity: 1