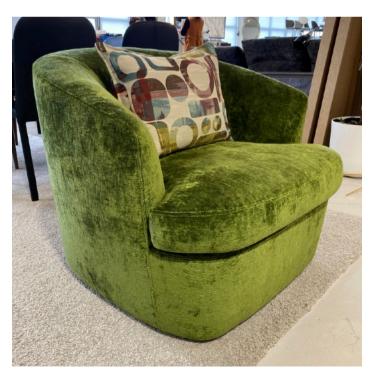

## **GINEVRA ARMCHAIR**

MADE IN ITALY BY MARAC

85 x 84 x 43 Seat H / 75 Back H

Armchair with a aluminium swivel base, seat upholstered in Dolomiti col. 42 fabric.

Quantity: 1

## **GINEVRA ARMCHAIR**

MADE IN ITALY BY MARAC

85 x 84 x 43 Seat H / 75 Back H

Armchair with a aluminium swivel base, seat upholstered in Kaori col. 10 fabric.

Two needle Seam:

DONNA ARMCHAIR

MADE IN GERMANY BY BULLFORG