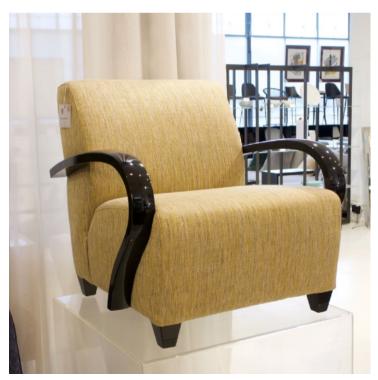

# DEREK ARMCHAIR MADE IN ITALY BY GIULIO MARELLI

75 x 70 x 38 Seat H / 77 Back H

Armchair with a anodyc bronze painted metal base OPM18, upholstered in Casamance Primaute col. glacier/grege.