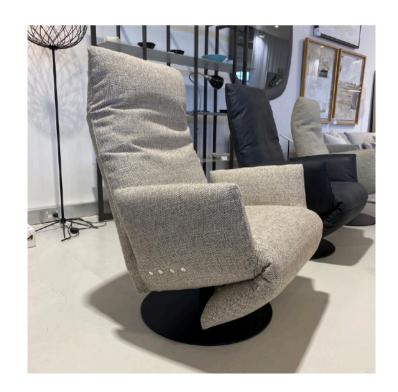

## **GINEVRA ARMCHAIR**

MADE IN ITALY BY MARAC

85 x 84 x 43 Seat H / 75 Back H

Armchair with a aluminium swivel base, seat upholstered in Kaori col. 10 fabric.

Two needle Seam:

DONNA ARMCHAIR

MADE IN GERMANY BY BULLFORG