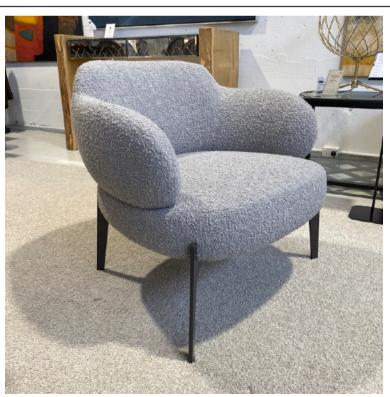

## **SIGN ARMCHAIR**

MADE IN ITALY BY GIULIO MARELLI

83 x 75 x 75 H

Armchair with a classic bronze painted metal OPM9 base, upholstered in Tresigallo col. 05 grey fabric.