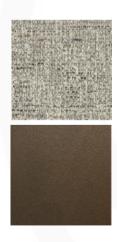

## **GINEVRA ARMCHAIR**

MADE IN ITALY BY MARAC

85 x 84 x 43 Seat H / 75 Back H

Armchair with a aluminium swivel base, seat upholstered in Dolomiti col. 42 fabric.

Quantity: 1

## **GINEVRA ARMCHAIR**

MADE IN ITALY BY MARAC

85 x 84 x 43 Seat H / 75 Back H

Armchair with a aluminium swivel base, seat upholstered in Kaori col. 10 fabric.

Two needle Seam:

DONNA ARMCHAIR

MADE IN GERMANY BY BULLFORG