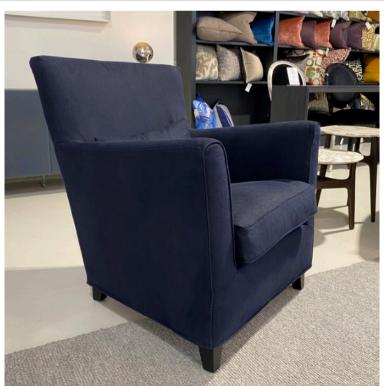

#### MORGANA ARMCHAIR

MADE IN ITALY BY MARAC

72 x 81 x 43 Seat H / 86 Back H

Armchair with mocca finished legs, removable cover upholstered in Warwick Haven col. Navy fabric.