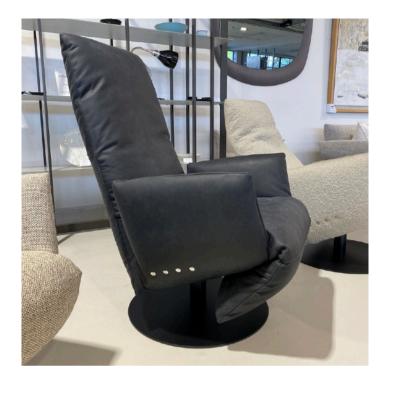

## **BUMPER PLUS ARMCHAIR**

MADE IN ITALY BY MARAC

85 x 90 x 38 / 72 H

Swivel armchair upholstered in Thuy col. 01 Latte fabric with a Analina Siviglia col. 1052 Grigio leather decorative strap.

Quantity: 1