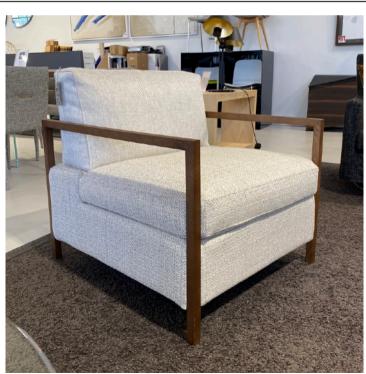

#### **NUMA ARMCHAIR**

MADE IN ITALY BY MARAC

71 x 81 x 47 Seat H / 77 Back H

Armchair with walnut coloured ash wood arms, seat upholstered in 1455 col. 01 & back upholstered in 1454 col. 02 fabric