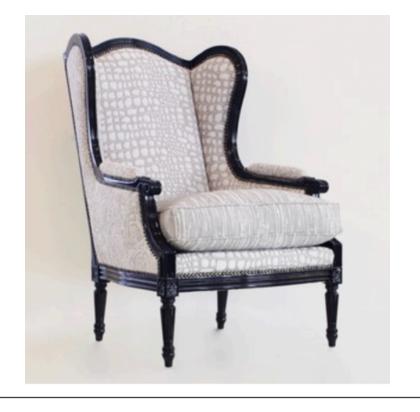

# 753 ARMCHAIR MADE IN ITALY BY ANGELO CAPPELLINI

66 x 83 x 43 Seat H / 106 Back H

Louis XVI wing armchair with high gloss black frame finish, inner back & sides upholstered in Angelo Cappellini TX 1031/Q11 (croc print) fabric, outer back & sides in Angelo Cappellini TX 1031/D11 (rose print) fabric and seat cushion in Angelo Cappellini TX 1031/R11 (stripe print) fabric.

Quantity: 1