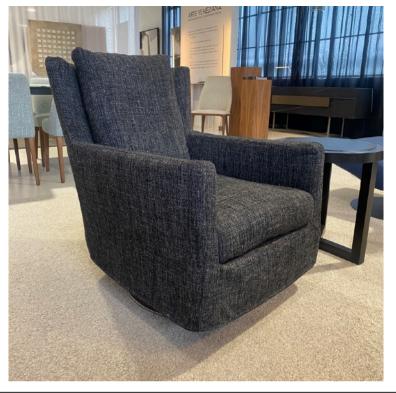

## **SIGN ARMCHAIR**

MADE IN ITALY BY GIULIO MARELLI

83 x 75 x 75 H

Armchair with a classic bronze painted metal OPM9 base, upholstered in Tresigallo col. 05 grey fabric.