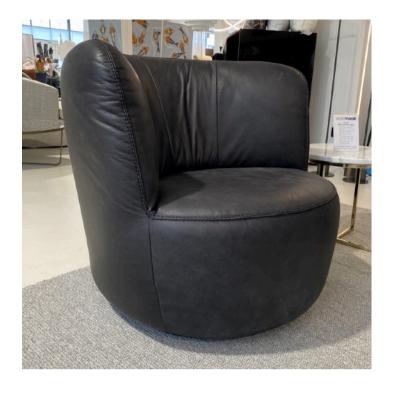

85 x 80 x 42 / 77 H

Twin Seam:

Swivel armchair with rocking function upholstered in Toro leather col. Black 2055/70.

Quantity: 3 (2 x Two needle seam / 1 x Twin seam)