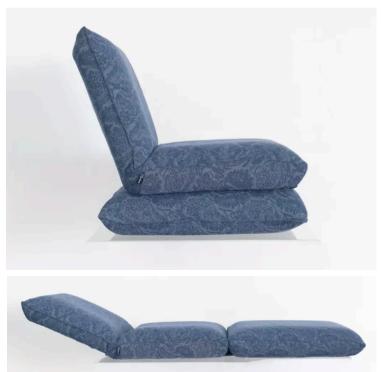

# JOHANN SEAT CUSHION MADE IN GERMANY BY BULLFROG

66 x 53 / 67 / 115 x 16 / 58H

Functional seat cushion upholstered in light grey 1331/62 fabric with piping seam in same tone.

Quantity: 1

# JOHANN SEAT CUSHION MADE IN GERMANY BY BULLFROG

66 x 53 / 67 / 115 x 16 / 58H

Functional seat cushion with flip out base upholstered in Stahlblau 1415/87 fabric with plain seam in same tone.