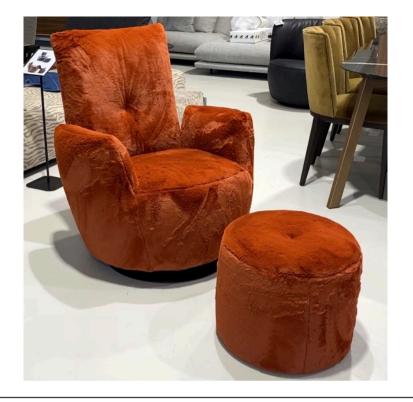

## **BLOBB ARMCHAIR & FOOTSTOOL**

MADE IN GERMANY BY BULLFROG

Armchair - 82 x 91 x 43 / 94 H Footstool - 47 Diameter x 40 H

Rocking & rotatable armchair and matching footstool upholstered in Fuzzy col. Terracotta 36 fake fur with a plain seam.

Quantity: 1

Seam: