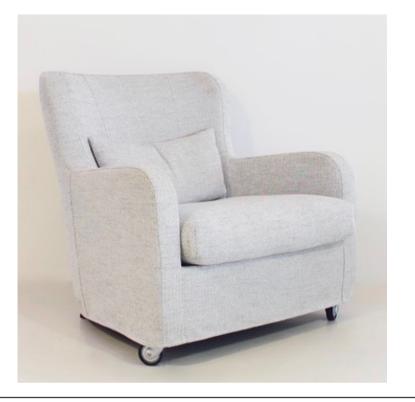

N ITALY BY MARAC

73 x 85 x 44 Seat H / 80 Back H

Armchair frame only with a handle on the back & front wheels for easy movement. Removable cover to be upholstered locally in supplied fabric.

Quantity: 4



## MIMILLA SWIVEL ARMCHAIR

MADE IN ITALY BY MARAC

73 x 85 x 44 Seat H / 80 Back H

Armchair with satined steel swivel base, no cover.



## **BIG MIMILLA ARMCHAIR**

MADE IN ITALY BY MARAC

91 x 88 x 44 Seat H / 83 Back H

Armchair frame only with a handle on the back & front wheels for easy movement. Removable cover to be upholstered locally in supplied fabric.

Quantity: 2





#### **BIG MIMILLA ARMCHAIR**

MADE IN ITALY BY MARAC

91 x 88 x 44 Seat H / 83 Back H

Armchair with a handle on the back & front wheels for easy movement. Removable cover upholstered in Dolomiti col. 48





## **BIG MIMILLA ARMCHAIR**

MADE IN ITALY BY MARAC

91 x 88 x 44 Seat H / 83 Back H

Armchair with a handle on the back & front wheels for easy movement. Removable cover upholstered in Gaucho col. 04

Quantity: 1





# AGRIPPA ARMCHAIR MADE IN ECUADOR BY LA GALERIA

88 x 78 x 42 Seat H / 85 Back H

Armchair with Sapele veneer arms finished in high gloss black, upholstered in Warwick Ozark col. Acacia fabric.





### 5042 ARMCHAIR

MADE IN ITALY BY ANGELO CAPPELLINI

78 x 75 x 52 Seat H / 88 Back H

Louis XVI armchair & matching footstool with a high gloss black frame finish, upholstered in Dunbar col. Quail fabric and black velvet

Quantity: 1





#### 5042 ARMCHAIR

MADE IN ITALY BY ANGELO CAPPELLINI

78 x 75 x 52 Seat H / 88 Back H

Louis XVI armchair with a furnace & black glaze