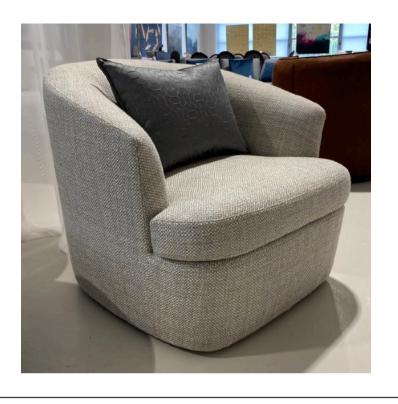

#### WELL SWIVEL ARMCHAIR

MADE IN ITALY BY GIULIO MARELLI

70 x 70 x 45 / 75 H

Swivel armchair with a brushed antique gold 0PM15 star base, upholstered in Rubelli Spritz Bronze fabric.

Quantity: 2