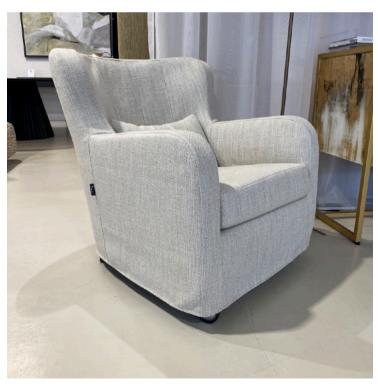

#### DONNA ARMCHAIR

MADE IN GERMANY BY BULLFORG

85 x 80 x 42 / 77 H

Swivel armchair with rocking function upholstered in Boheme Taupe 1608/21 fabric with a plain seam.