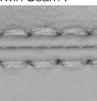

85 x 80 x 42 / 77 H

Twin Seam:

Swivel armchair with rocking function upholstered in Toro leather col. Black 2055/70.

Quantity: 3 (2 x Two needle seam / 1 x Twin seam)