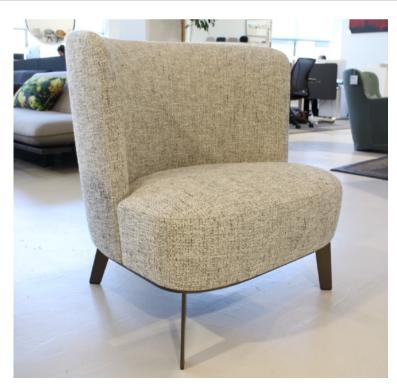

## **GINEVRA ARMCHAIR**

MADE IN ITALY BY MARAC

85 x 84 x 43 Seat H / 75 Back H

Armchair with a aluminium swivel base, seat upholstered in Dolomiti col. 42 fabric.

Quantity: 1

## **GINEVRA ARMCHAIR**

MADE IN ITALY BY MARAC

85 x 84 x 43 Seat H / 75 Back H

Armchair with a aluminium swivel base, seat upholstered in Kaori col. 10 fabric.

Two needle Seam:

DONNA ARMCHAIR

MADE IN GERMANY BY BULLFORG