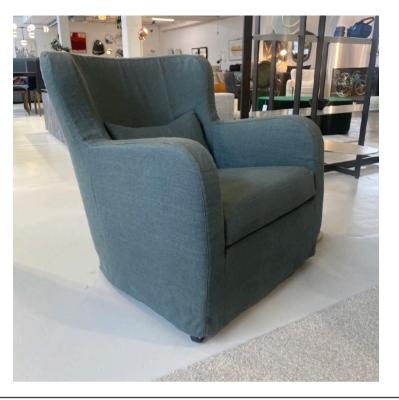

## **MIMILLA ARMCHAIR**

MADE IN ITALY BY MARAC

73 x 85 x 44 Seat H / 80 Back H

Armchair with a handle on the back & front wheels for easy movement. Removable cover upholstered in James Dunlop Infinite col. Kelp.

Quantity: 1