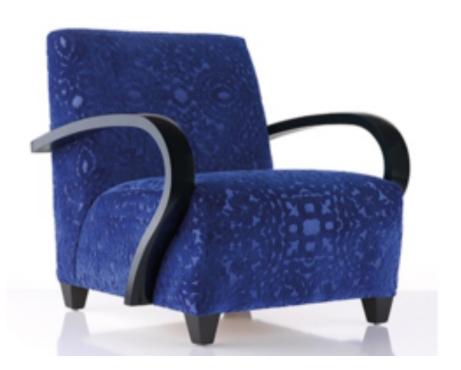

## **SIGN ARMCHAIR**

MADE IN ITALY BY GIULIO MARELLI

83 x 75 x 75 H

Armchair with a classic bronze painted metal OPM9 base, upholstered in Tresigallo col. 05 grey fabric.