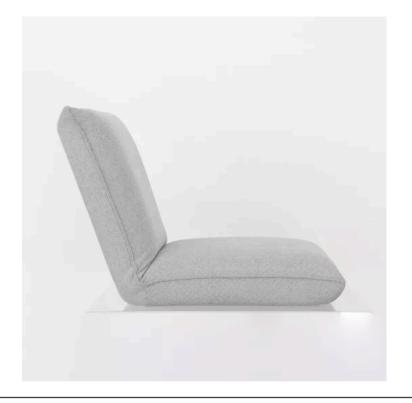

# JOHANN SEAT CUSHION MADE IN GERMANY BY BULLFROG

66 x 53 / 67 / 115 x 16 / 58H

Functional seat cushion upholstered in light grey 1331/62 fabric with piping seam in same tone.

Quantity: 1

# JOHANN SEAT CUSHION MADE IN GERMANY BY BULLFROG

66 x 53 / 67 / 115 x 16 / 58H

Functional seat cushion with flip out base upholstered in Stahlblau 1415/87 fabric with plain seam in same tone.