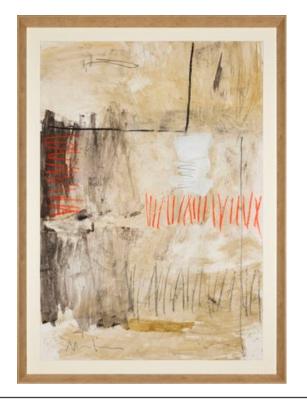

## **AZABACHE ARTWORK**

NOVOCUADRO OF SPAIN

100 x 150cm

Work on canvas with a charcoal gutter frame by Eduardo Romaguera.