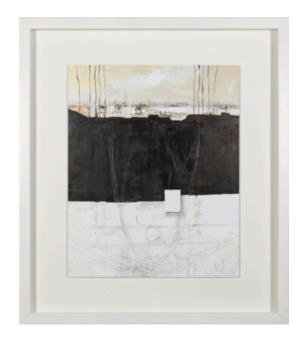

## **EPOCA ARTWORK**

NOVOCUADRO OF SPAIN

120 x 150cm

Work on wood with no frame by Javier Torres.

Quantity: 1

# **LINES ARTWORK**

NOVOCUADRO OF SPAIN

120 x 150cm

Work on wood with no frame by Javier Torres