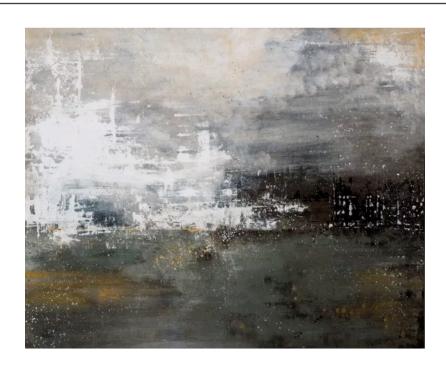

## **EPOCA ARTWORK**

NOVOCUADRO OF SPAIN

120 x 150cm

Work on wood with no frame by Javier Torres.

Quantity: 1