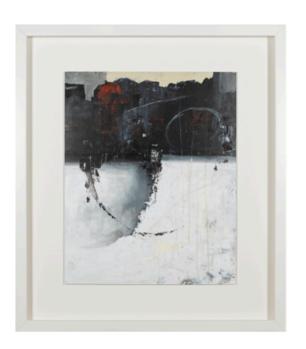

## **EPOCA ARTWORK**

NOVOCUADRO OF SPAIN

120 x 150cm

Work on wood with no frame by Javier Torres.

Quantity: 1

# **LINES ARTWORK**

NOVOCUADRO OF SPAIN

120 x 150cm

Work on wood with no frame by Javier Torres