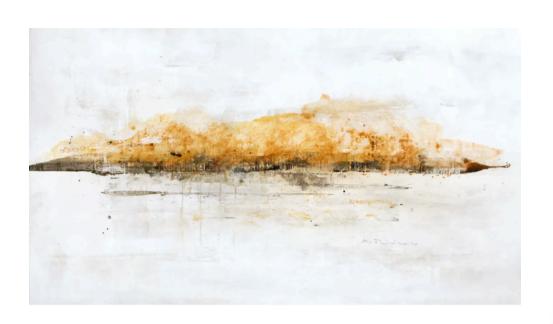

## TERRENO AMARILLO ARTWORK

NOVOCUADRO OF SPAIN

150 x 80cm

Work on wood with no frame by Javier Torres.