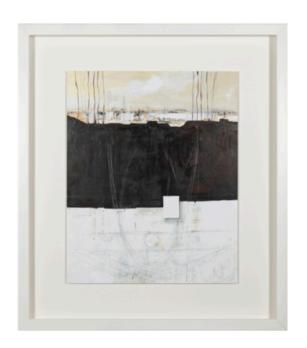

# PAISAJE TETRIS ARTWORK

MADE IN ITALY BY REFLEX

120 x 150cm

Work on wood by Javier Torres without a frame.