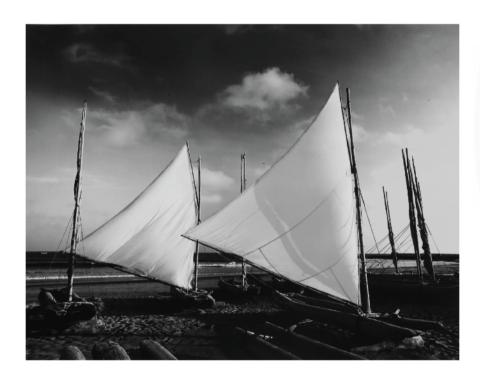

#### SAIL BOATS PHOTOGRAPH

MADE IN ECUADOR

#25 - Balsa fishing sail boats, from the coast of Ecuador photograph with NO frame

END OF LINE - Reduced by 50%