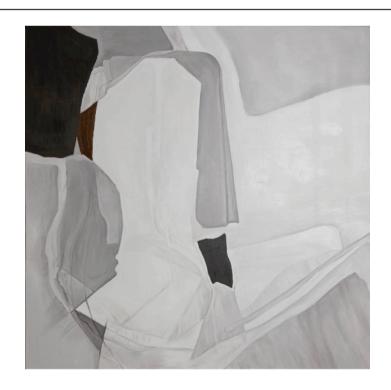

## **DHARMA ARTWORK**

MADE IN ITALY BY REFLEX

130 x 130cm

Work on wood by Javier Torres without a frame.