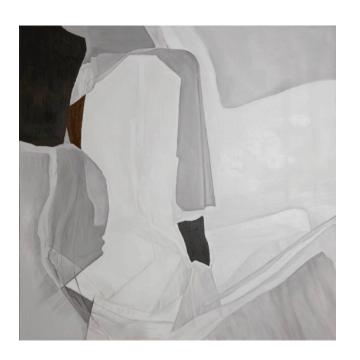

# PAISAJE TETRIS ARTWORK

MADE IN ITALY BY REFLEX

120 x 150cm

Work on wood by Javier Torres without a frame.