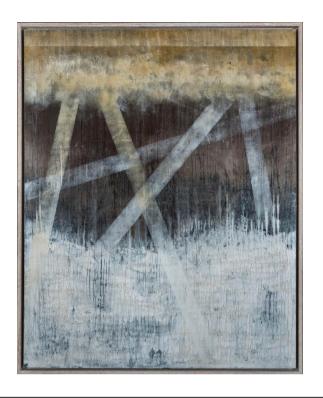

# **RAYS OF LIGHT ARTWORK**

NOVOCUADRO OF SPAIN

150 x 120cm

Work on wood without a frame by Javier Torres.

Quantity: 2