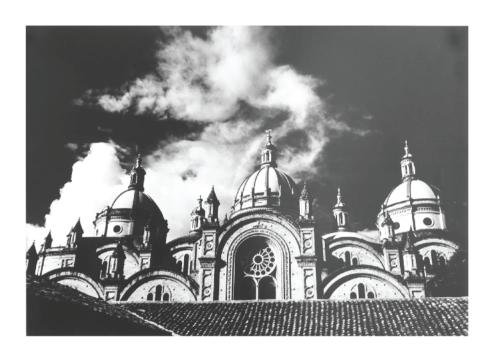

#### **AFTERNOON CUENCA PHOTOGRAPH**

MADE IN ECUADOR

84 x 72.5 H

#4 - Domes of the Cuencas Cathedral in the afternoon, Highlands of Ecuador With black gloss frame

**END OF LINE - Reduced by 50%** 