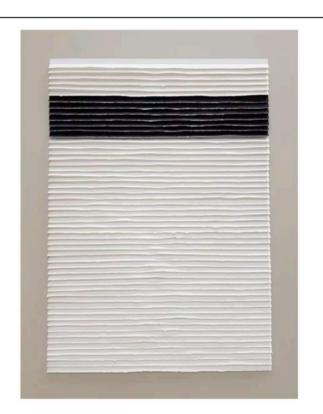

## **EPOCA ARTWORK**

NOVOCUADRO OF SPAIN

120 x 150cm

Work on wood with no frame by Javier Torres.

Quantity: 1