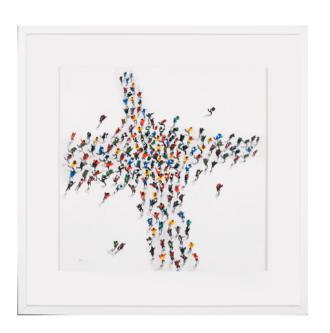

# PEOPLE VI ARTWORK

NOVOCUADRO OF SPAIN

120 x 120cm

Work on canvas with a NC14 black L frame by Santiago Navarro