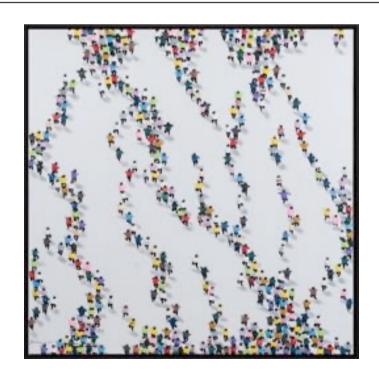

# PEOPLE VI ARTWORK

NOVOCUADRO OF SPAIN

120 x 120cm

Work on canvas with a NC14 black L frame by Santiago Navarro