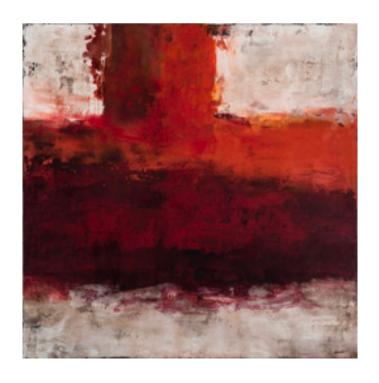

# PAISAJE TETRIS ARTWORK

MADE IN ITALY BY REFLEX

120 x 150cm

Work on wood by Javier Torres without a frame.