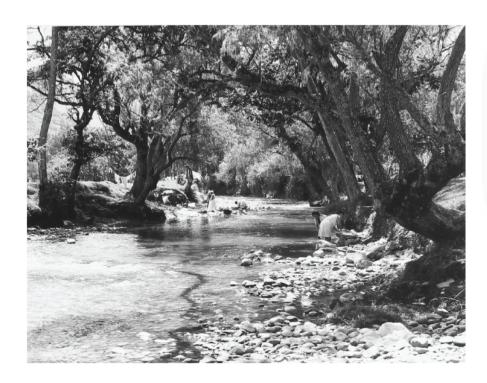

#### **WASHING PHOTOGRAPH**

MADE IN ECUADOR

#3 - Women washing clothes in Tomebamba river, Highlands of Ecuador Photograph with NO frame.

**END OF LINE - Reduced by 50%** 