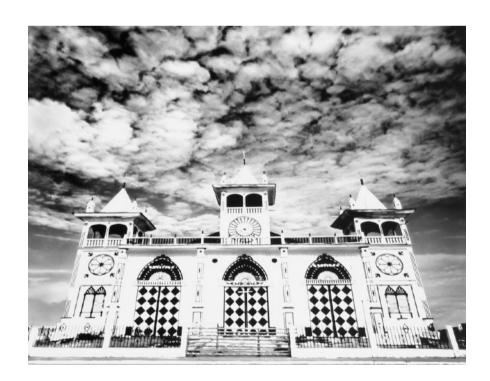

#### DIAMOND CHURCH PHOTOGRAPH

MADE IN ECUADOR

84 x 72.5 H

#19 - Wood church at El Morro, coast of Ecuador With frame in gloss black

**END OF LINE - Reduced by 50%** 

Quantity: 1

#### **DIAMOND CHURCH PHOTOGRAPH**

MADE IN ECUADOR

84 x 72.5 H

#19 - Wood church at El Morro, coast of Ecuador Photograph with NO frame

**END OF LINE - Reduced by 50%** 