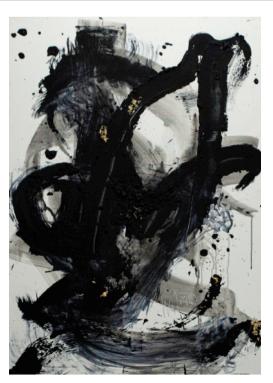

# HERCULES ARTWORK

NOVOCUADRO OF SPAIN

120 x 120cm

Work on canvas with a dark oak frame. By Jeremias Cappa

Quantity: 1

## **SUNBURN ARTWORK**

NOVOCUADRO OF SPAIN

120 x 120cm

Work on canvas with a dark oak frame. By Jeremias Cappa