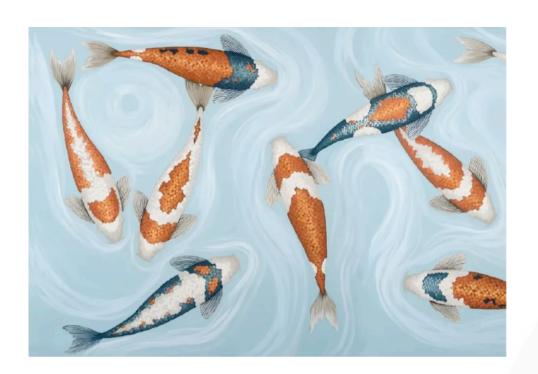

# KOI V PACIFICO ARTWORK

**NOVOCUADRO OF SPAIN** 

160 x 120cm

Work on canvas with a NC13 white L frame by Jacqui Ashworth.

Quantity: 1