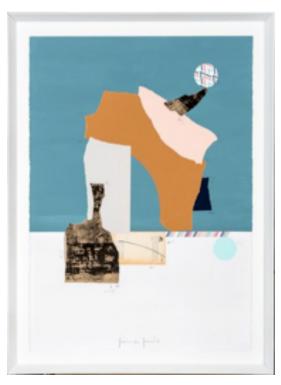

# **EQUILIBRIO II ARTWORK**

NOVOCUADRO OF SPAIN

83 x 113cm

Work on paper with a white wedge frame by Jamie Jurado