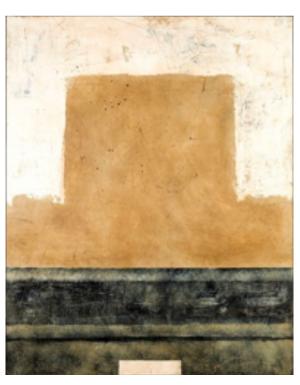

## **EPOCA ARTWORK**

NOVOCUADRO OF SPAIN

120 x 150cm

Work on wood with no frame by Javier Torres.

Quantity: 1