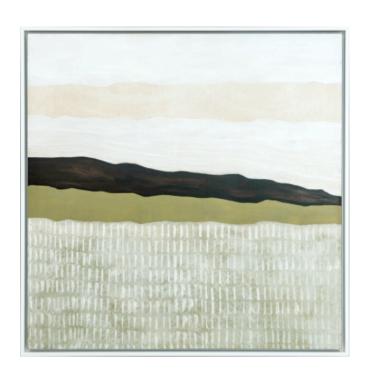

## TERRENO AMARILLO ARTWORK

NOVOCUADRO OF SPAIN

150 x 80cm

Work on wood with no frame by Javier Torres.