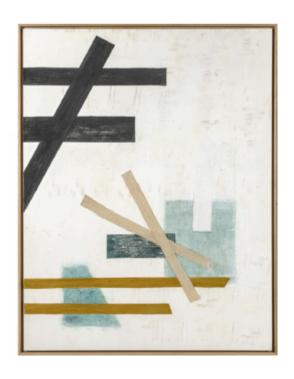

# PEOPLE VI ARTWORK

NOVOCUADRO OF SPAIN

120 x 120cm

Work on canvas with a NC14 black L frame by Santiago Navarro