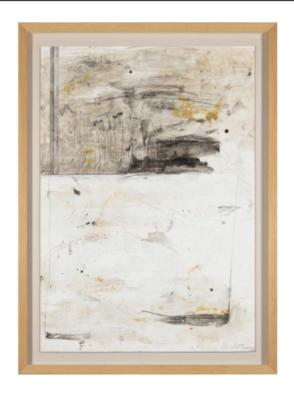

## TERRENO AMARILLO ARTWORK

NOVOCUADRO OF SPAIN

150 x 80cm

Work on wood with no frame by Javier Torres.