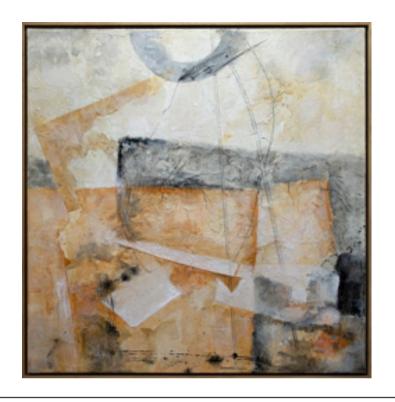

## **EPOCA ARTWORK**

NOVOCUADRO OF SPAIN

120 x 150cm

Work on wood with no frame by Javier Torres.

Quantity: 1