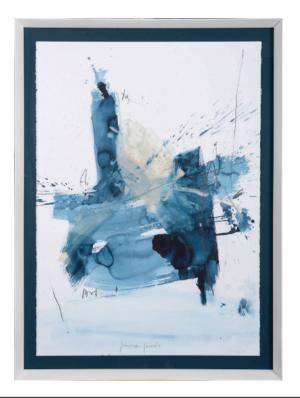

## **DHARMA ARTWORK**

MADE IN ITALY BY REFLEX

130 x 130cm

Work on wood by Javier Torres without a frame.