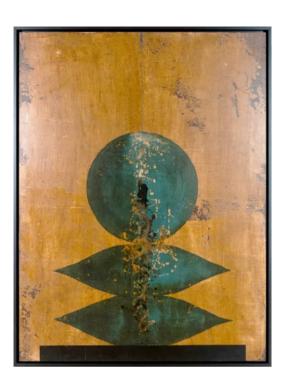

## **DHARMA ARTWORK**

MADE IN ITALY BY REFLEX

130 x 130cm

Work on wood by Javier Torres without a frame.