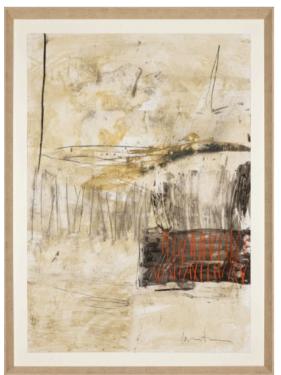

# **RAYS OF LIGHT ARTWORK**

NOVOCUADRO OF SPAIN

150 x 120cm

Work on wood without a frame by Javier Torres.

Quantity: 2