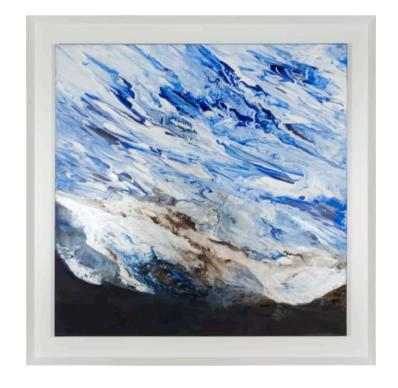

## **DHARMA ARTWORK**

MADE IN ITALY BY REFLEX

130 x 130cm

Work on wood by Javier Torres without a frame.