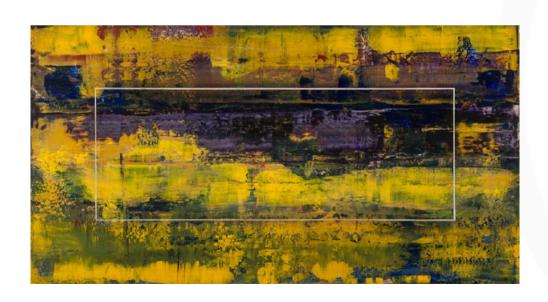

#### LOGOS ARTWORK

MADE IN SPAIN BY NOVOCUADRO

124 x 83cm

Work on paper with a rust wedge frame & soft grey matt by Cristina Moneo.

**END OF LINE - Reduced by 25%** 

Quantity: 1