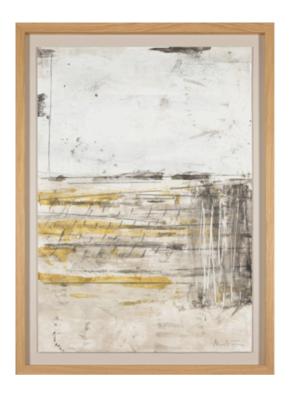

## PAISAJE OCRE ARTWORK

MADE IN ITALY BY REFLEX

100 x 150cm

Work on canvas by Javier Mateos with a ebony frame.

Quantity: 1