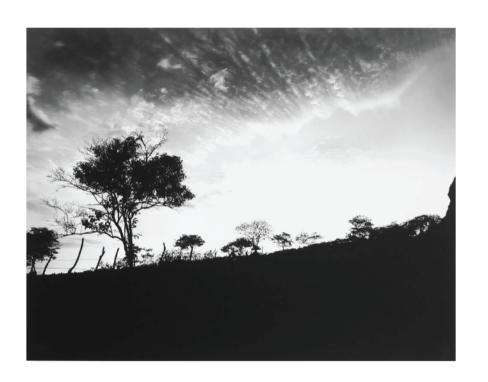

## FIERY SKIES PHOTOGRAPH

MADE IN ECUADOR

#13 - Fiery Skies, Hills of El Morro on the Coast of Ecuador Photograph with NO frame

**END OF LINE - Reduced by 50%** 

Quantity: 1