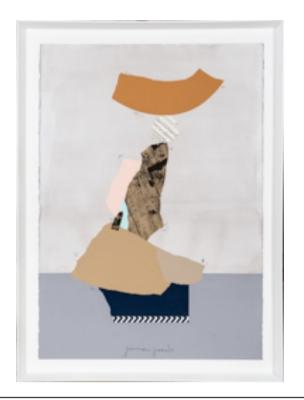

#### **EQUILIBRIO I ARTWORK**

NOVOCUADRO OF SPAIN

83 x 113cm

Work on paper with a white wedge frame by Jamie Jurado

Quantity: 1