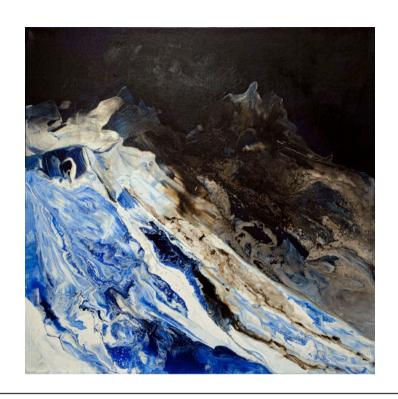

# PAISAJE TETRIS ARTWORK

MADE IN ITALY BY REFLEX

120 x 150cm

Work on wood by Javier Torres without a frame.