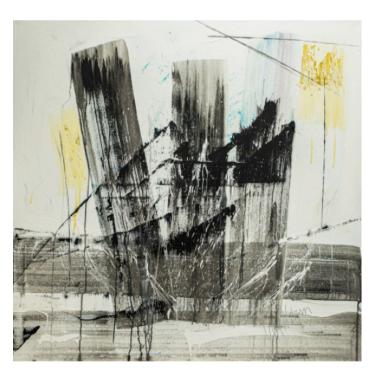

# **LINES ARTWORK**

NOVOCUADRO OF SPAIN

120 x 150cm

Work on wood with no frame by Javier Torres