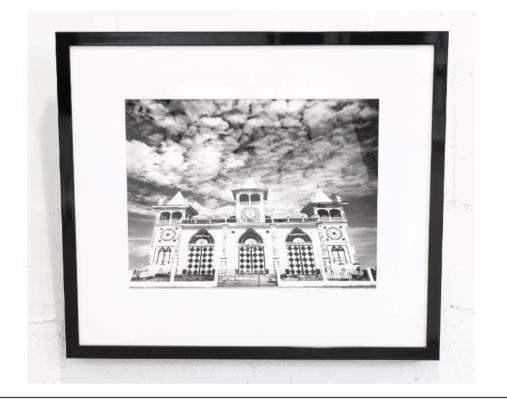

#### DIAMOND CHURCH PHOTOGRAPH

MADE IN ECUADOR

84 x 72.5 H

#19 - Wood church at El Morro, coast of Ecuador With frame in gloss black

**END OF LINE - Reduced by 50%** 

Quantity: 1

#### **DIAMOND CHURCH PHOTOGRAPH**

MADE IN ECUADOR

84 x 72.5 H

#19 - Wood church at El Morro, coast of Ecuador Photograph with NO frame

**END OF LINE - Reduced by 50%** 