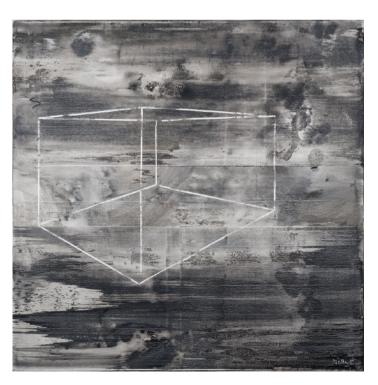

# MILOS ON SURFACE ARTWORK

**NOVOCUADRO OF SPAIN** 

143 x 143cm

Work on wood with special mounting treatment a grey oak frame & black matt by Lucia Lago.

Quantity: 1

Estimated arrival date: May 2024

Order: #1518