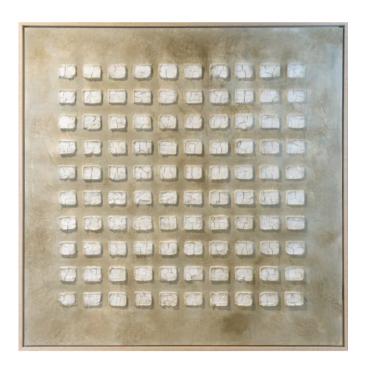

## **AZABACHE ARTWORK**

NOVOCUADRO OF SPAIN

100 x 150cm

Work on canvas with a charcoal gutter frame by Eduardo Romaguera.