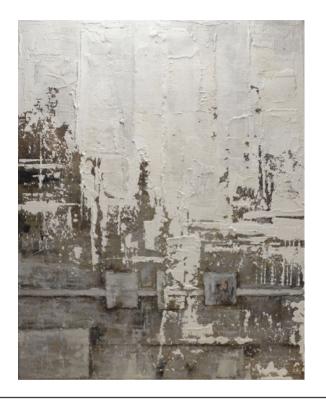

## **HERMINIA ARTWORK**

MADE IN ITALY BY REFLEX

120 x 150cm

Work on wood by Javier Torres without a frame.

Quantity: 1