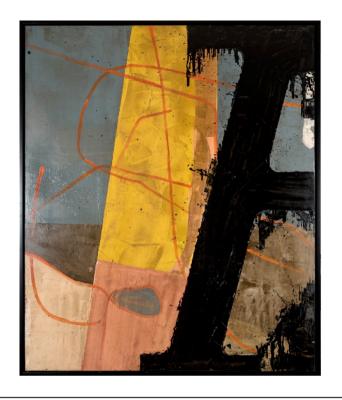

# PAISAJE TETRIS ARTWORK

MADE IN ITALY BY REFLEX

120 x 150cm

Work on wood by Javier Torres without a frame.