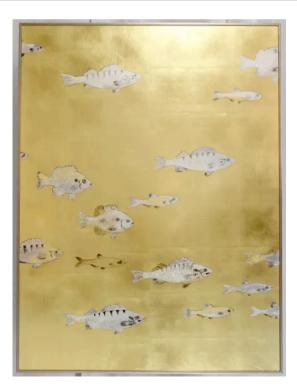

# SCUOLA DEI PESCI ARTWORK

MARAC OF ITALY

90 x 120cm H

Painting decoration of fish in gold and silver leaf.