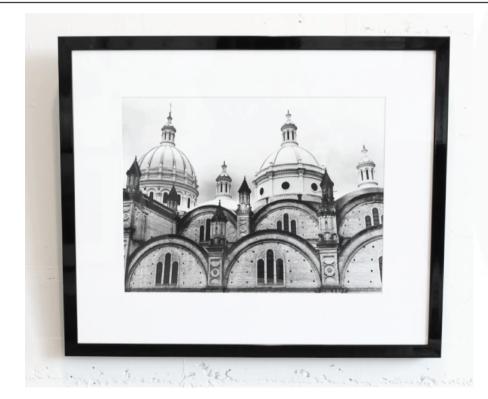

#### **AFTERNOON CUENCA PHOTOGRAPH**

MADE IN ECUADOR

84 x 72.5 H

#4 - Domes of the Cuencas Cathedral in the afternoon, Highlands of Ecuador With black gloss frame

**END OF LINE - Reduced by 50%** 