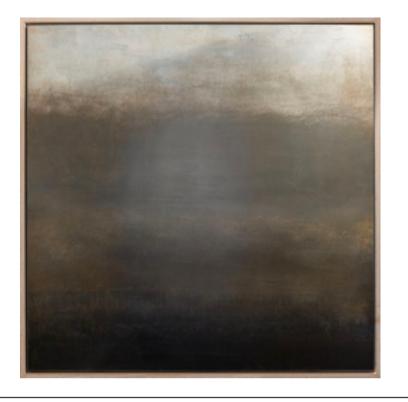

## **EPOCA ARTWORK**

NOVOCUADRO OF SPAIN

120 x 150cm

Work on wood with no frame by Javier Torres.

Quantity: 1