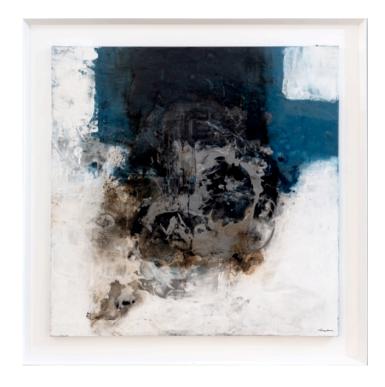

## **AZABACHE ARTWORK**

NOVOCUADRO OF SPAIN

100 x 150cm

Work on canvas with a charcoal gutter frame by Eduardo Romaguera.