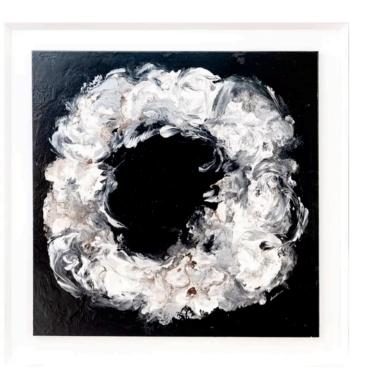

#### MEETING II ARTWORK

NOVOCUADRO OF SPAIN

84 x 84cm

Work on Paper with a white frame. By Paco Sanguino

Quantity: 2