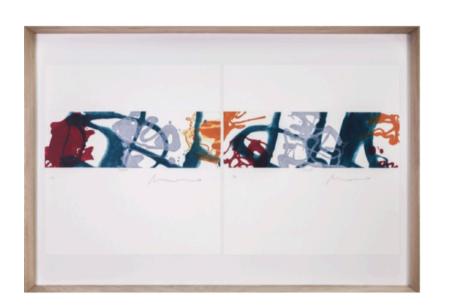

# **IN EXTREMIS I ARTWORK**

NOVOCUADRO OF SPAIN

84 x 74cm each

Work on paper with the standard matt & **white** frame by Mila Orellana

Quantity: 1

## **IN EXTREMIS II ARTWORK**

**NOVOCUADRO OF SPAIN** 

84 x 74cm each

Work on paper with the standard matt & **white** frame by Mila Orellana

#### **IN EXTREMIS II ARTWORK**

**NOVOCUADRO OF SPAIN** 

84 x 74cm each

Work on paper with the standard matt & **black** frame by Mila Orellana

Quantity: 1

Estimated arrival date: May 2024

Order: #1518