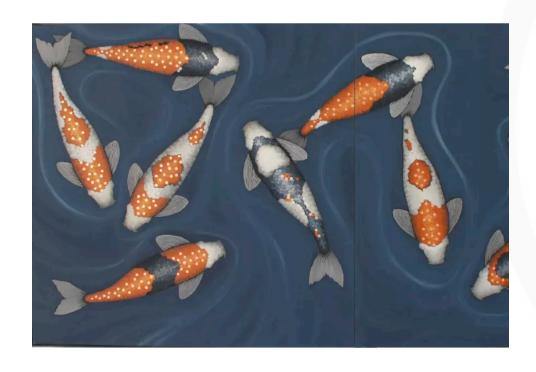

## KOI III ARTWORK

NOVOCUADRO OF SPAIN

160 x 120cm

Work on canvas with a light grey gutter frame by Jacqui Ashworth.