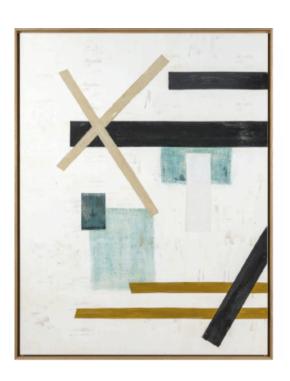

# PEOPLE VI ARTWORK

NOVOCUADRO OF SPAIN

120 x 120cm

Work on canvas with a NC14 black L frame by Santiago Navarro