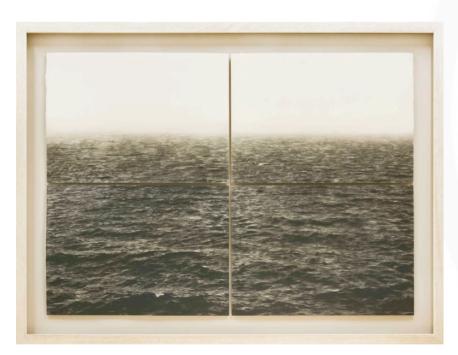

#### **RUNNING WATER PHOTOGRAPH**

MADE IN ECUADOR

84 x 72.5 H

#1 - Running Waters from Tomebamba River, Highlands of Ecuador. With frame in gloss black