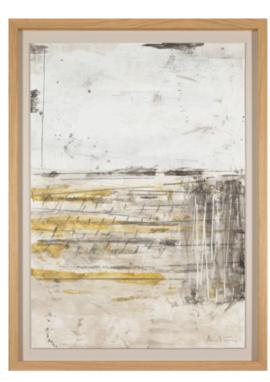

#### AFRIKA I ARTWORK NOVOCUADRO OF SPAIN

83 x 113cm

Work on paper with an elm wedge NC20 frame by Javier Mateos.

Quantity: 1

#### AFRIKA II ARTWORK NOVOCUADRO OF SPAIN

83 x 113cm

Work on paper with an elm wedge NC20 frame by Javier Mateos.