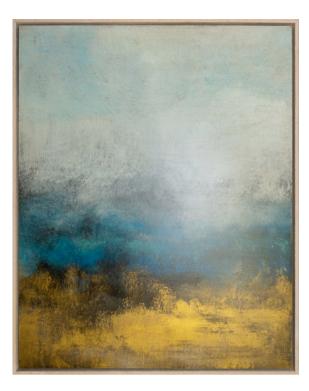

# ELECTRIC BLUE ARTWORK

120 x 150cm

Work on wood with a decape NC 15 frame. By Javier Torres