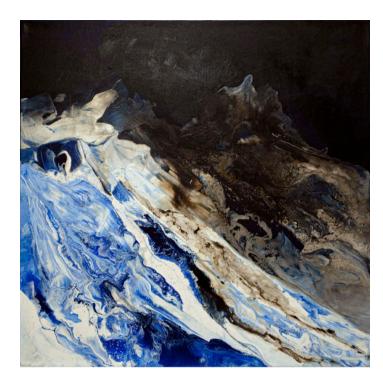

# AZABACHE ARTWORK

100 x 150cm

Work on canvas with a charcoal gutter frame by Eduardo Romaguera.

130 x 130cm

Work on wood with no frame by Javier Torres

Quantity: 1