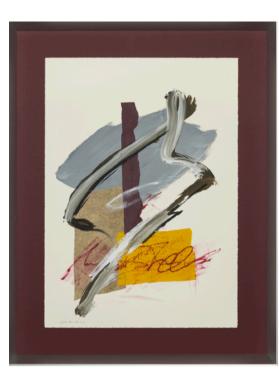

# BURDEOS I ARTWORK

70 x 90cm

Work on paper with matt & frame as per image by J. Cebrian

Quantity: 1

# BURDEOS II ARTWORK

70 x 90cm

Work on paper with matt & frame as per image by J. Cebrian