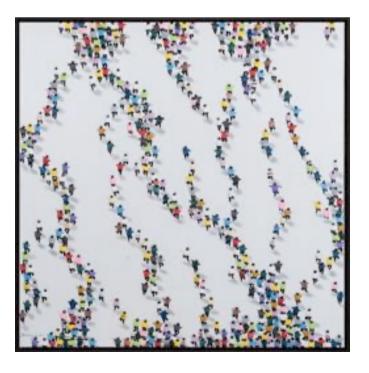

## MEETING IV ARTWORK

NOVOCUADRO OF SPAIN

84 x 84cm

Work on Paper with a white frame. By Paco Sanguino

Quantity: 1