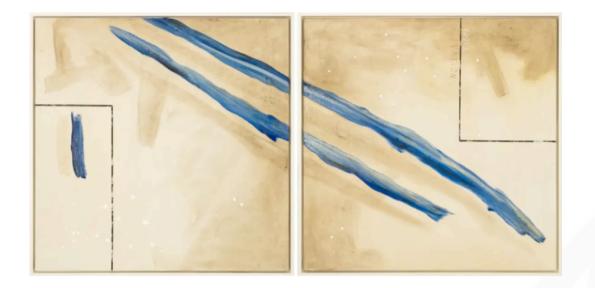

#### CRUCES AGUA I ARTWORK NOVOCUADRO OF SPAIN

100 x 150cm

Work on canvas with a wenge frame by Laura Olea.

Quantity: 1

## CRUCES AGUA II ARTWORK

NOVOCUADRO OF SPAIN

100 x 150cm

Work on canvas with a wenge frame by Laura Olea.