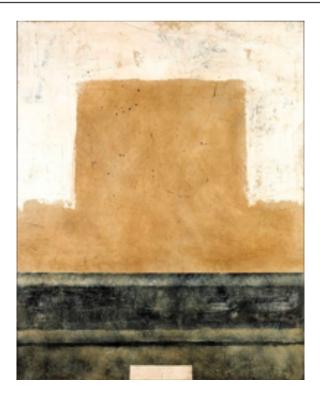

# BRUME ARTWORK

120 x 150cm

Work on wood with no frame by Javier Torres

Quantity: 1