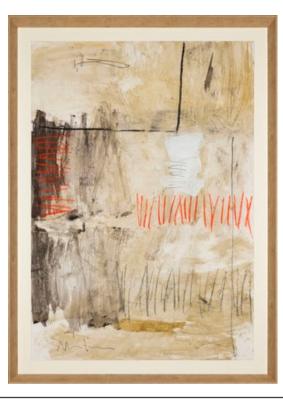

#### CRUCES AGUA I ARTWORK NOVOCUADRO OF SPAIN

100 x 150cm

Work on canvas with a wenge frame by Laura Olea.

Quantity: 1