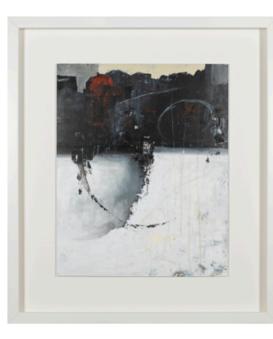

# SAHARA I ARTWORK

90 x 70cm

Work on paper with a NC20 elm wedge frame & brown PO7527 matt. By J. Cebrian