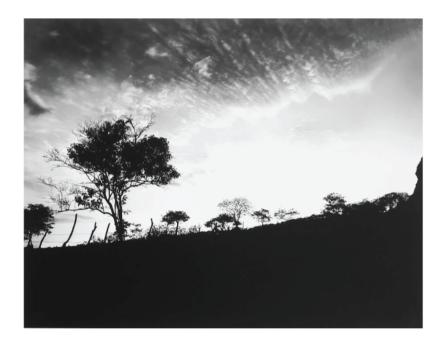

#### FIERY SKIES PHOTOGRAPH MADE IN ECUADOR

#13 - Fiery Skies, Hills of El Morro on the Coast of Ecuador Photograph with NO frame

#### END OF LINE - Reduced by 50%

Quantity: 1