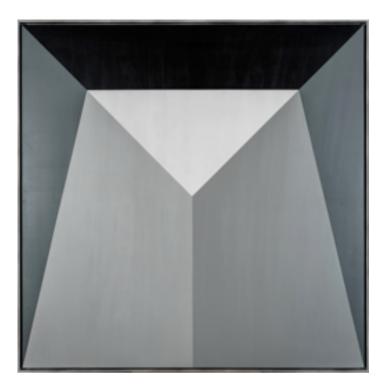

#### S-PERSPECTIVE ARTWORK MADE IN SPAIN BY NOVOCUADRO

120 x 120cm

Work on canvas with a white frame by Javier Mateos.