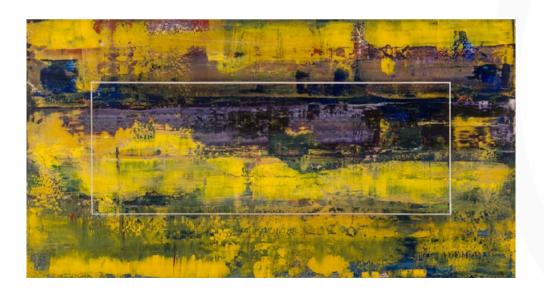

#### TERRENO AMARILLO ARTWORK NOVOCUADRO OF SPAIN

150 x 80cm

Work on wood with no frame by Javier Torres.