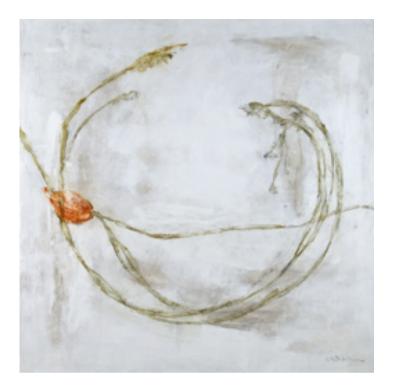

# RAYS OF LIGHT ARTWORK

150 x 120cm

Work on wood without a frame by Javier Torres.

Quantity: 2