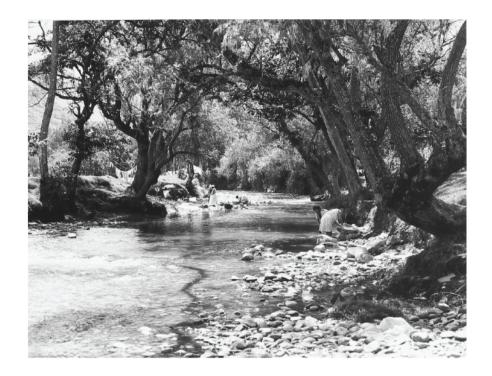

#### WASHING PHOTOGRAPH MADE IN ECUADOR

#3 - Women washing clothes in Tomebamba river, Highlands of Ecuador Photograph with NO frame.