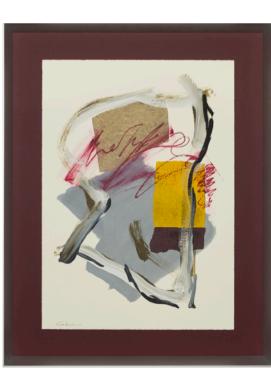

# BURDEOS I ARTWORK

70 x 90cm

Work on paper with matt & frame as per image by J. Cebrian

Quantity: 1

# BURDEOS II ARTWORK

70 x 90cm

Work on paper with matt & frame as per image by J. Cebrian