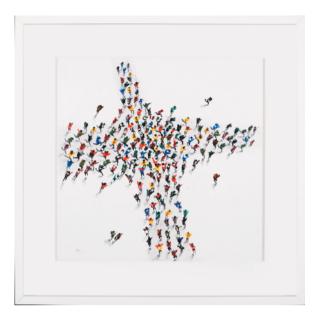

#### PEOPLE VI ARTWORK NOVOCUADRO OF SPAIN

120 x 120cm

Work on canvas with a NC14 black L frame by Santiago Navarro