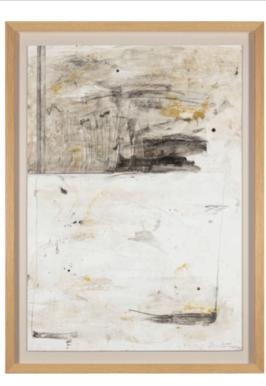

# AZABACHE ARTWORK

100 x 150cm

Work on canvas with a charcoal gutter frame by Eduardo Romaguera.

130 x 130cm

Work on wood with no frame by Javier Torres

Quantity: 1