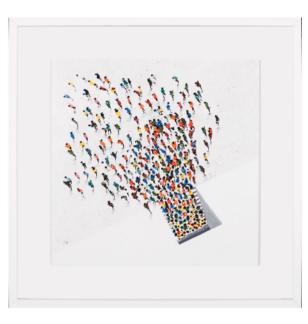

# MEETING II ARTWORK

84 x 84cm

Work on Paper with a white frame. By Paco Sanguino

Quantity: 2

# MEETING III ARTWORK

84 x 84cm

Work on Paper with a white frame. By Paco Sanguino