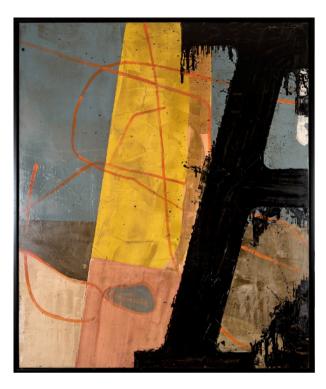

# EPOCA ARTWORK

120 x 150cm

Work on wood with no frame by Javier Torres.

Quantity: 1

LINES ARTWORK NOVOCUADRO OF SPAIN

120 x 150cm

Work on wood with no frame by Javier Torres