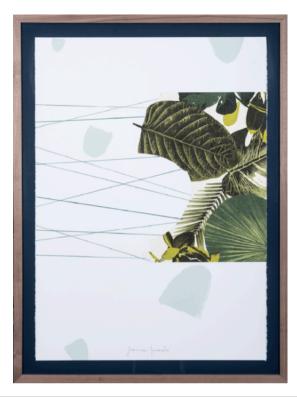

#### TROPICAL I MADE IN SPAIN BY NOVOCUADRO

83 x 113cm

Work on paper with a dark oak frame & olive grey matt by Jamie Jurado.

Quantity: 2