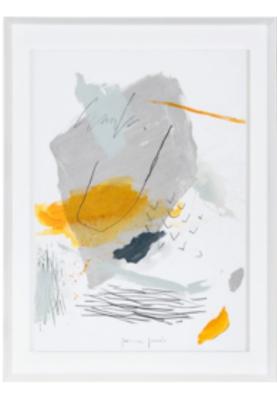

# CONTEMPORANEO I ARTWORK

83 x 113cm

Work on wood with a special treatment, white matt & frame by Jamie Jurado

Quantity: 1

# CONTEMPORANEO II ARTWORK

90 x 120cm

Work on wood with a special treatment without glass, white matt & frame by Jamie Jurado