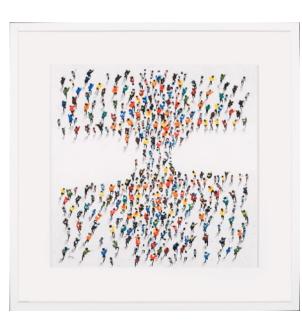

## MEETING IV ARTWORK

NOVOCUADRO OF SPAIN

84 x 84cm

Work on Paper with a white frame. By Paco Sanguino

Quantity: 1