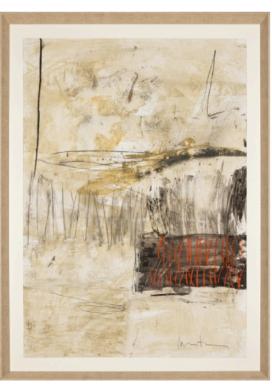

## CRUCES AGUA II ARTWORK

NOVOCUADRO OF SPAIN

100 x 150cm

Work on canvas with a wenge frame by Laura Olea.