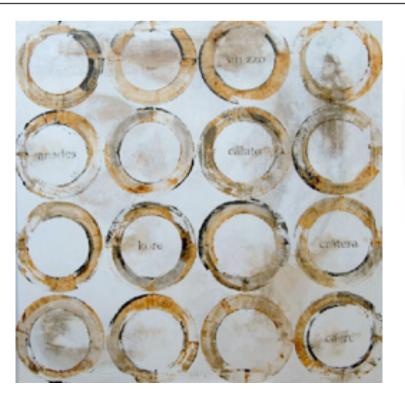

#### GRABADO MAR ARTWORK NOVOCUADRO OF SPAIN

93 x 122cm

Work on paper with natural box frame & black matt by Juan Lara.