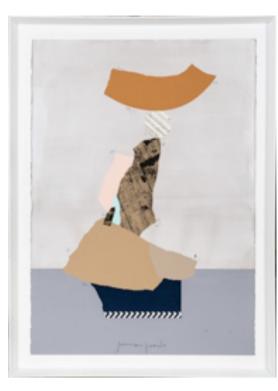

# EQUILIBRIO I ARTWORK

83 x 113cm

Work on paper with a white wedge frame by Jamie Jurado

Quantity: 1

83 x 113cm

Work on paper with a white wedge frame by Jamie Jurado