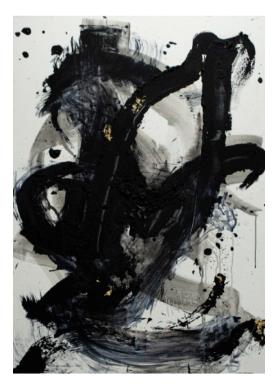

# MECHANIC ARTWORK

84 x 114cm

Work on paper with walnut frame & neutral textured matt by J. Cebrian.

Quantity: 1