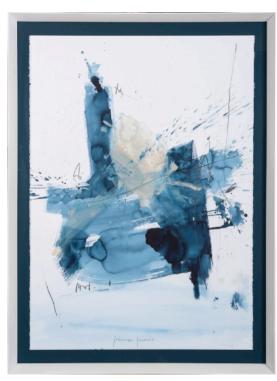

#### AZUL II ARTWORK MADE IN SPAIN BY NOVOCUADRO

83 x 113cm

Work on paper with white wedge frame and dark blu matt by Jamie Jurado.

Quantity: 1