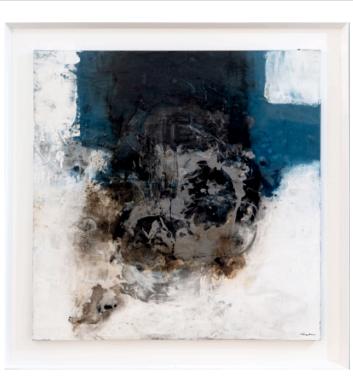

# ELECTRIC BLUE ARTWORK

120 x 150cm

Work on wood with a decape NC 15 frame. By Javier Torres