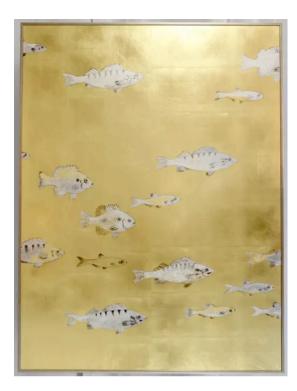

#### SCUOLA DEI PESCI ARTWORK

MARAC OF ITALY

90 x 120cm H

Painting decoration of fish in gold and silver leaf.

Quantity: 2

LOGOS ARTWORK MADE IN SPAIN BY NOVOCUADRO

124 x 83cm

Work on paper with a rust wedge frame & soft grey matt by Cristina Moneo.