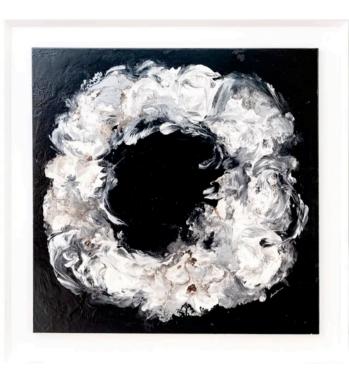

# MEETING II ARTWORK

84 x 84cm

Work on Paper with a white frame. By Paco Sanguino

Quantity: 2