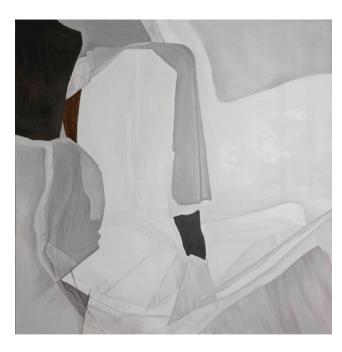

# EPOCA ARTWORK

120 x 150cm

Work on wood with no frame by Javier Torres.

Quantity: 1

LINES ARTWORK NOVOCUADRO OF SPAIN

120 x 150cm

Work on wood with no frame by Javier Torres