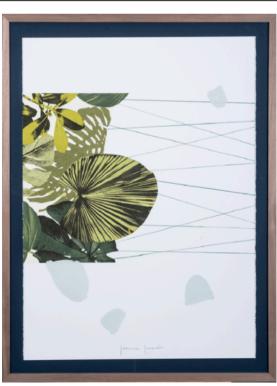

# EQUILIBRIO I ARTWORK

83 x 113cm

Work on paper with a white wedge frame by Jamie Jurado

Quantity: 1

83 x 113cm

Work on paper with a white wedge frame by Jamie Jurado