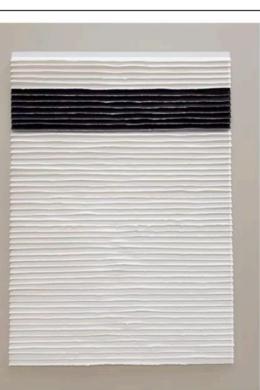

# ELECTRIC BLUE ARTWORK

120 x 150cm

Work on wood with a decape NC 15 frame. By Javier Torres