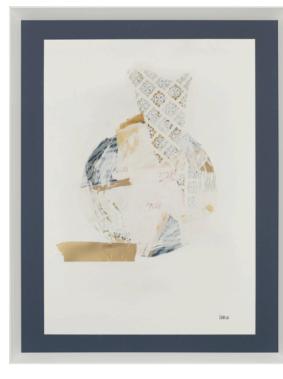

#### SCUOLA DEI PESCI ARTWORK

MARAC OF ITALY

90 x 120cm H

Painting decoration of fish in gold and silver leaf.

Quantity: 2

LOGOS ARTWORK MADE IN SPAIN BY NOVOCUADRO

124 x 83cm

Work on paper with a rust wedge frame & soft grey matt by Cristina Moneo.