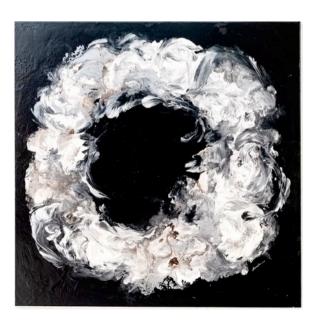

# MEETING III ARTWORK

84 x 84cm

Work on Paper with a white frame. By Paco Sanguino