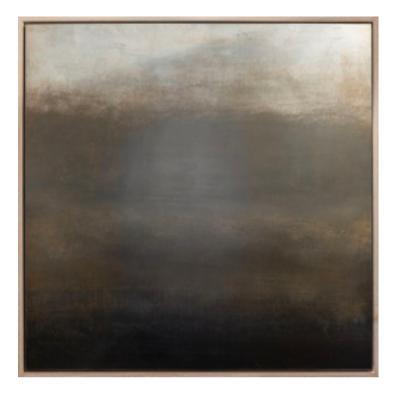

# BRUME ARTWORK

120 x 150cm

Work on wood with no frame by Javier Torres

Quantity: 1