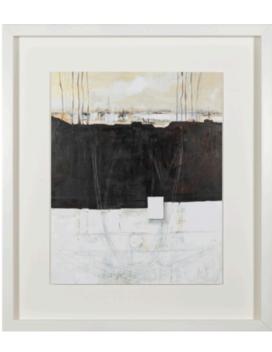

# BURDEOS I ARTWORK

70 x 90cm

Work on paper with matt & frame as per image by J. Cebrian

Quantity: 1