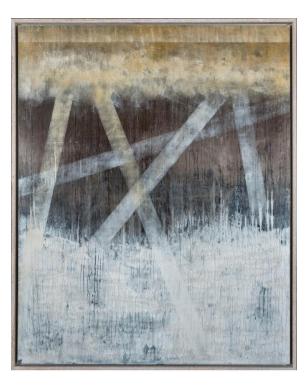

# RAYS OF LIGHT ARTWORK

150 x 120cm

Work on wood without a frame by Javier Torres.

Quantity: 2