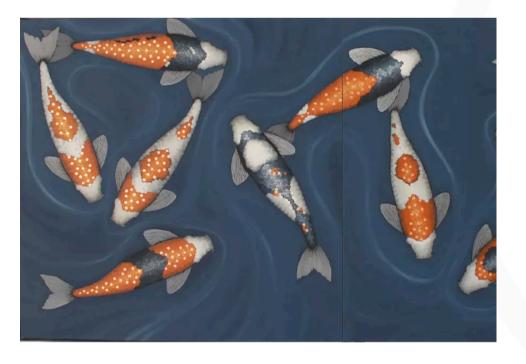

#### SUNBURN ARTWORK

NOVOCUADRO OF SPAIN

120 x 120cm

Work on canvas with a dark oak frame. By Jeremias Cappa

Quantity: 3

KOI III ARTWORK NOVOCUADRO OF SPAIN

160 x 120cm

Work on canvas with a light grey gutter frame by Jacqui Ashworth.

#### KOI V PACIFICO ARTWORK NOVOCUADRO OF SPAIN

160 x 120cm

Work on canvas with a NC13 white L frame by Jacqui Ashworth.

Quantity: 1

#### KOI PACIFICO DIPTICO ARTWORK NOVOCUADRO OF SPAIN

120 x 120cm each

Work on canvas with a NC13 white L frame by Jacqui Ashworth.

Quantity: 1 of each