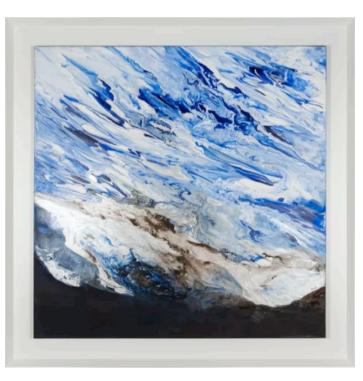

#### ELEVATION IN BLUE I & II NOVOCUADRO OF SPAIN

120 x 120cm each

Work on canvas with a NC13 white frame by Danny Rorson

Quantity: 1 of each