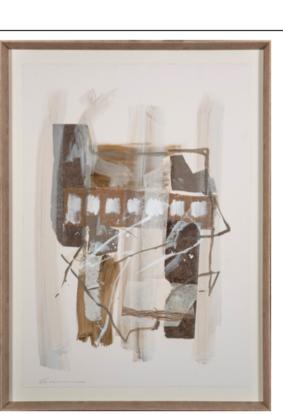

# GESTURAL I ARTWORK

83 x 113cm

Work on paper with frame & matt as per image by Javier Mateos.

Quantity: 1

# GESTURAL II ARTWORK

83 x 113cm

Work on paper with frame & matt as per image by Javier Mateos.