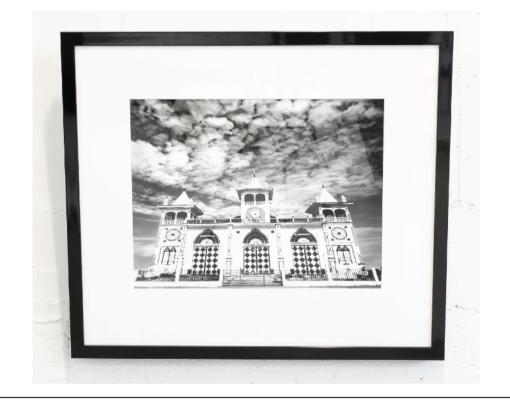

#### MORNING CUENCA PHOTOGRAPH MADE IN ECUADOR

#2 - Domes of the Cuencas Cathedral in the morning, Highlands of Ecuador Photo with NO frame