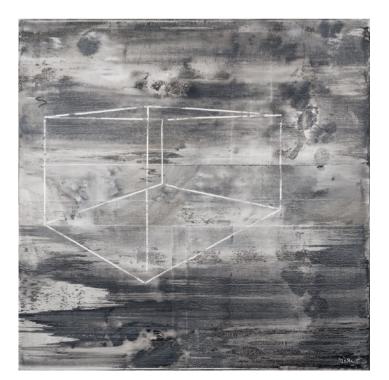

#### GRABADO MAR ARTWORK NOVOCUADRO OF SPAIN

93 x 122cm

Work on paper with natural box frame & black matt by Juan Lara.