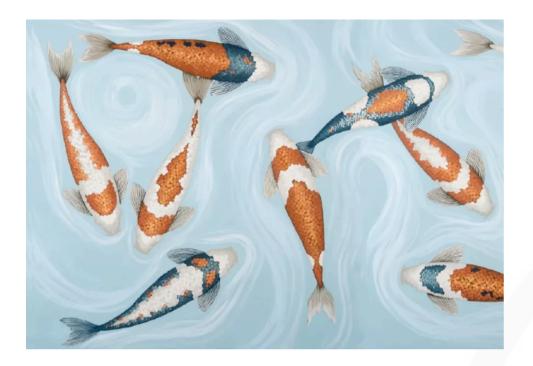

#### SUNBURN ARTWORK

NOVOCUADRO OF SPAIN

120 x 120cm

Work on canvas with a dark oak frame. By Jeremias Cappa

Quantity: 3

KOI III ARTWORK NOVOCUADRO OF SPAIN

160 x 120cm

Work on canvas with a light grey gutter frame by Jacqui Ashworth.