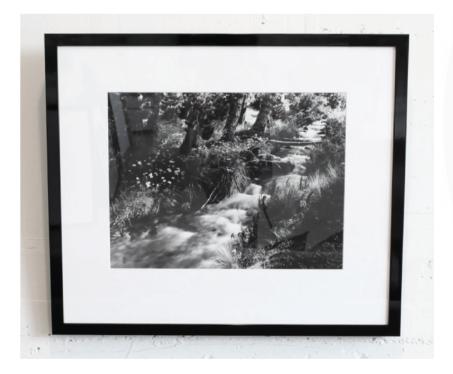

#### **RUNNING WATER PHOTOGRAPH**

MADE IN ECUADOR

84 x 72.5 H

#1 - Running Waters from Tomebamba River, Highlands of Ecuador. With frame in gloss black

#### END OF LINE - Reduced by 50%