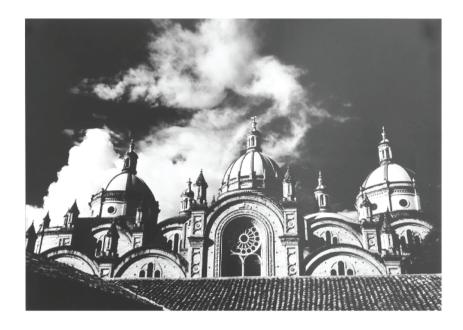

# <image>

#### MORNING CUENCA PHOTOGRAPH MADE IN ECUADOR

#2 - Domes of the Cuencas Cathedral in the morning, Highlands of Ecuador Photo with NO frame