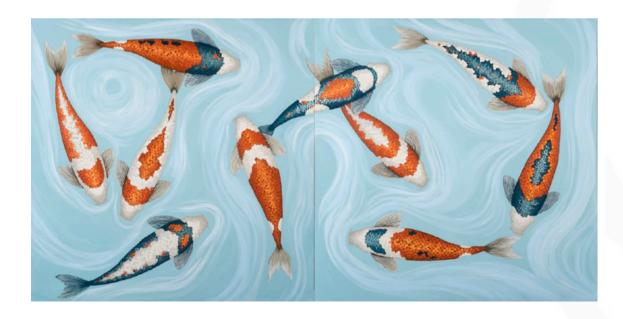

#### KOI V PACIFICO ARTWORK NOVOCUADRO OF SPAIN

160 x 120cm

Work on canvas with a NC13 white L frame by Jacqui Ashworth.

Quantity: 1

#### KOI PACIFICO DIPTICO ARTWORK NOVOCUADRO OF SPAIN

120 x 120cm each

Work on canvas with a NC13 white L frame by Jacqui Ashworth.

Quantity: 1 of each