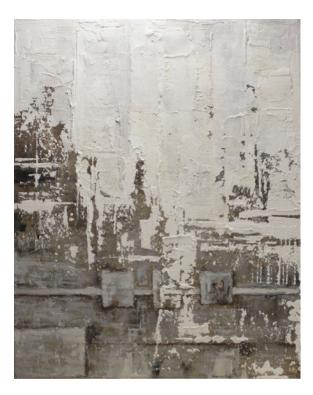

# MILOS ON SURFACE ARTWORK

143 x 143cm

Work on wood with special mounting treatment a grey oak frame & black matt by Lucia Lago.

Quantity: 1

Estimated arrival date: May 2024 Order: #1518

# GEODA ON SURFACE ARTWORK

143 x 143cm

Work on wood with special treatment and a white wedge frame by Lucia Lago

#### PLATINUM ON SURFACE ARTWORK NOVOCUADRO OF SPAIN

143 x 143cm

Work on wood with special mounting treatment, a elm wedge frame & RAL 7044 Seidengrau matt by Lucia Lago.

Quantity: 1