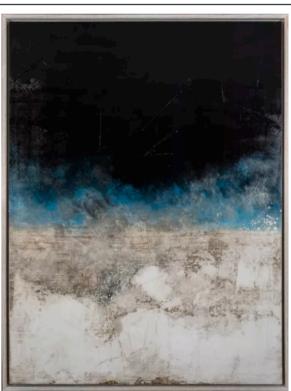

# RAYS OF LIGHT ARTWORK

150 x 120cm

Work on wood without a frame by Javier Torres.

Quantity: 2