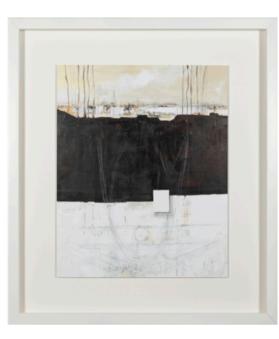

# BURDEOS II ARTWORK

70 x 90cm

Work on paper with matt & frame as per image by J. Cebrian